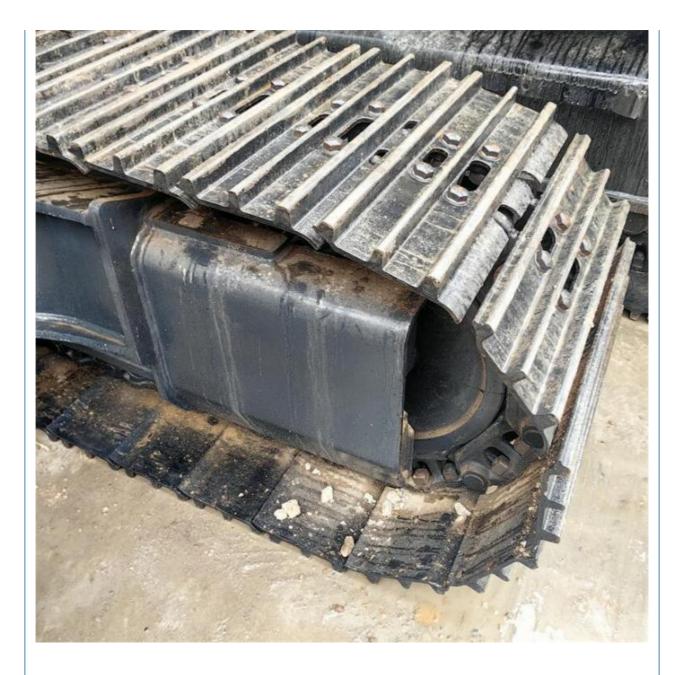

## Used 20TON Large Hydraulic Mining Excavators Hyundai 220 On Promotion Sale HYUNDAI R220-9s

## **Basic Information**

- Place of Origin:
- Price:
- South Korea

None

22515KG

22000 KG

Cummins

2023

670

1.05m<sup>3</sup>

\$23,500.00/units 1-3 units



#### **Product Specification**

- Showroom Location:
- Operating Weight:
- Bucket Capacity:
- Machine Weight:
- Hydraulic Cylinder Brand: Original
- Hydraulic Pump Brand: Original • Hydraulic Valve Brand: Original
- . Engine Brand:
- Power:
- 107KW • Machinery Test Report: Provided
- Video Outgoing-inspection: Provided
- Core Components: Pressure Vessel, Motor, Bearing, Gear, Pump, Gearbox, Engine, PLC
- Year:
- Working Hours:



### More Images







## Product Description





















# Models Of Excavators We Sell

| Komatsu used<br>excavator     | PC20/PC30/PC35/PC40/PC50/PC55/PC56/PC60/PC70/PC75/PC78/PC10<br>0/PC110/PC120/PC128/PC130/PC138/PC150/PC160/PC200/PC210/PC22<br>0/PC228/PC240/PC270/PC300/PC350/PC360/PC400/PC450/PC460/PC49<br>0/PC650 |
|-------------------------------|--------------------------------------------------------------------------------------------------------------------------------------------------------------------------------------------------------|
| Carter used excavator         | CAT303/CAT305/CAT305.5/CAT306/CAT307/CAT308/CAT311/CAT312/C<br>AT313/CAT315/CAT318/CAT320/CAT323/CAT324/CAT325/CAT326/CAT3<br>29/CAT330/CAT336/CAT340/CAT345/CAT349/CAT375                             |
| Doosan used excavator         | DH(DX)35/55/6