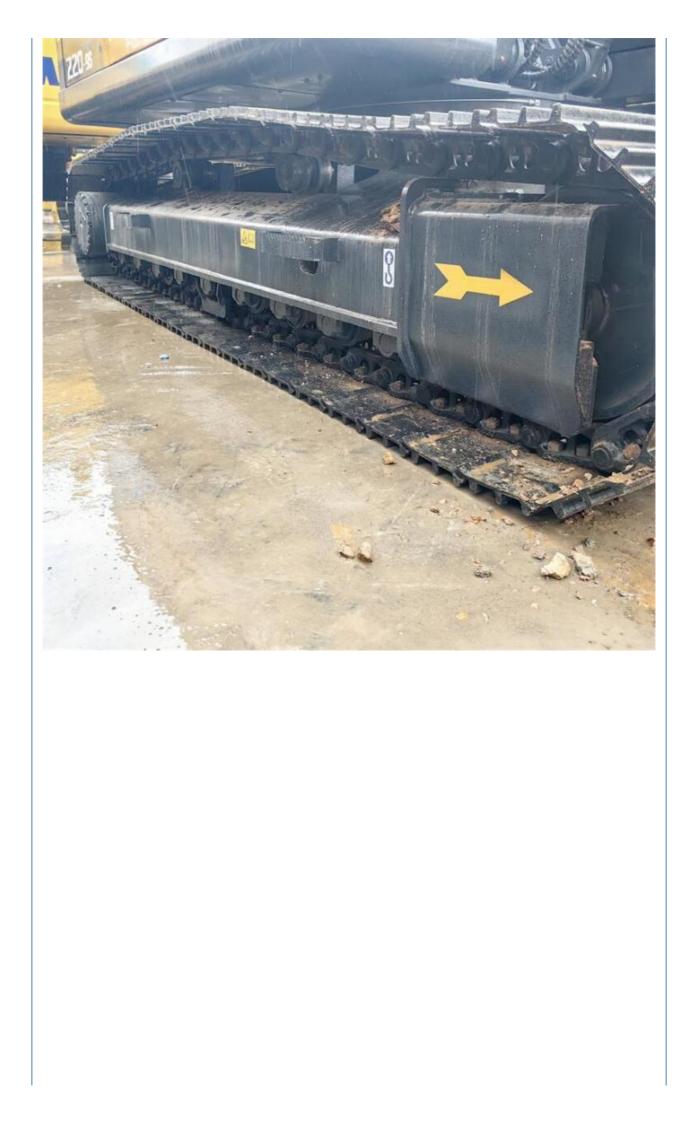

## Used 20TON Large Hydraulic Mining Excavators Hyundai 220 On Promotion Sale HYUNDAI R220-9s

## **Basic Information**

- Place of Origin:
- Price:
- South Korea

None

22515KG

22000 KG

Cummins

2023

670

1.05m<sup>3</sup>

\$23,500.00/units 1-3 units



#### **Product Specification**

- Showroom Location:
- Operating Weight:
- Bucket Capacity:
- Machine Weight:
- Hydraulic Cylinder Brand: Original
- Hydraulic Pump Brand: Original • Hydraulic Valve Brand: Original
- . Engine Brand:
- Power:
- 107KW • Machinery Test Report: Provided
- Video Outgoing-inspection: Provided
- Core Components: Pressure Vessel, Motor, Bearing, Gear, Pump, Gearbox, Engine, PLC
- Year:
- Working Hours:



### More Images







## Product Description





















# Models Of Excavators We Sell

| Komatsu used<br>excavator     | PC20/PC30/PC35/PC40/PC50/PC55/PC56/PC60/PC70/PC75/PC78/PC10<br>0/PC110/PC120/PC128/PC130/PC138/PC150/PC160/PC200/PC210/PC22<br>0/PC228/PC240/PC270/PC300/PC350/PC360/PC400/PC450/PC460/PC49<br>0/PC650 |
|-------------------------------|--------------------------------------------------------------------------------------------------------------------------------------------------------------------------------------------------------|
| Carter used excavator         | CAT303/CAT305/CAT305.5/CAT306/CAT307/CAT308/CAT311/CAT312/C<br>AT313/CAT315/CAT318/CAT320/CAT323/CAT324/CAT325/CAT326/CAT3<br>29/CAT330/CAT336/CAT340/CAT345/CAT349/CAT375                             |
| Doosan used excavator         | DH(DX)35/55/60/70/75/80