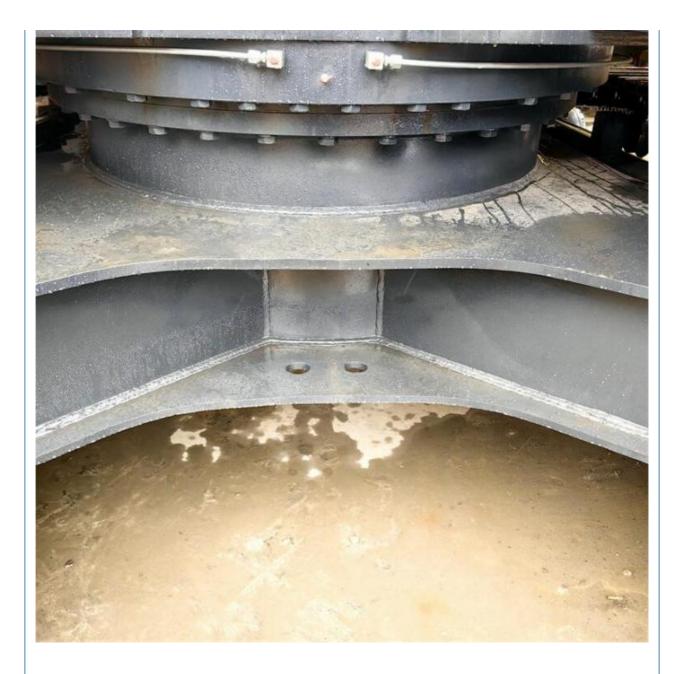

## Used 20TON Large Hydraulic Mining Excavators Hyundai 220 On Promotion Sale HYUNDAI R220-9s

## **Basic Information**

- Place of Origin:
- Price:
- South Korea

None

22515KG

22000 KG

Cummins

2023

670

1.05m<sup>3</sup>

\$23,500.00/units 1-3 units



#### **Product Specification**

- Showroom Location:
- Operating Weight:
- Bucket Capacity:
- Machine Weight:
- Hydraulic Cylinder Brand: Original
- Hydraulic Pump Brand: Original • Hydraulic Valve Brand: Original
- . Engine Brand:
- Power:
- 107KW • Machinery Test Report: Provided
- Video Outgoing-inspection: Provided
- Core Components: Pressure Vessel, Motor, Bearing, Gear, Pump, Gearbox, Engine, PLC
- Year:
- Working Hours:



### More Images







## Product Description





















# Models Of Excavators We Sell

| Komatsu used<br>excavator     | PC20/PC30/PC35/PC40/PC50/PC55/PC56/PC60/PC70/PC75/PC78/PC10<br>0/PC110/PC120/PC128/PC130/PC138/PC150/PC160/PC200/PC210/PC22<br>0/PC228/PC240/PC270/PC300/PC350/PC360/PC400/PC450/PC460/PC49<br>0/PC650 |
|-------------------------------|--------------------------------------------------------------------------------------------------------------------------------------------------------------------------------------------------------|
| Carter used excavator         | CAT303/CAT305/CAT305.5/CAT306/CAT307/CAT308/CAT311/CAT312/C<br>AT313/CAT315/CAT318/CAT320/CAT323/CAT324/CAT325/CAT326/CAT3<br>29/CAT330/CAT336/CAT340/CAT345/CAT349/CAT375                             |
| Doosan used excavator         | DH(DX)35/55