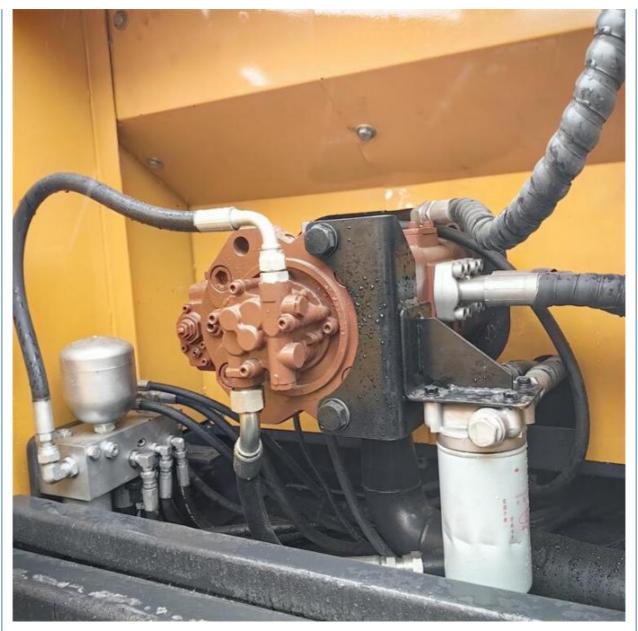

## Used 20TON Large Hydraulic Mining Excavators Hyundai 220 On Promotion Sale HYUNDAI R220-9s

## **Basic Information**

- Place of Origin:
- Price:
- South Korea

None

22515KG

22000 KG

Cummins

2023

670

1.05m<sup>3</sup>

\$23,500.00/units 1-3 units



#### **Product Specification**

- Showroom Location:
- Operating Weight:
- Bucket Capacity:
- Machine Weight:
- Hydraulic Cylinder Brand: Original
- Hydraulic Pump Brand: Original • Hydraulic Valve Brand: Original
- . Engine Brand:
- Power:
- 107KW • Machinery Test Report: Provided
- Video Outgoing-inspection: Provided
- Core Components: Pressure Vessel, Motor, Bearing, Gear, Pump, Gearbox, Engine, PLC
- Year:
- Working Hours:



### More Images







## Product Description





















# Models Of Excavators We Sell

| Komatsu used<br>excavator     | PC20/PC30/PC35/PC40/PC50/PC55/PC56/PC60/PC70/PC75/PC78/PC10<br>0/PC110/PC120/PC128/PC130/PC138/PC150/PC160/PC200/PC210/PC22<br>0/PC228/PC240/PC270/PC300/PC350/PC360/PC400/PC450/PC460/PC49<br>0/PC650 |
|-------------------------------|--------------------------------------------------------------------------------------------------------------------------------------------------------------------------------------------------------|
| Carter used excavator         | CAT303/CAT305/CAT305.5/CAT306/CAT307/CAT308/CAT311/CAT312/C<br>AT313/CAT315/CAT318/CAT320/CAT323/CAT324/CAT325/CAT326/CAT3<br>29/CAT330/CAT336/CAT340/CAT345/CAT349/CAT375                             |
| Doosan used excavator         | DH(DX)35/55/60/70/75/80/150