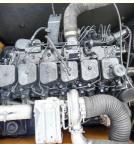

#### **Product Specification**

- Showroom Location:
- Operating Weight:
- Bucket Capacity:
- Machine Weight:
- Hydraulic Cylinder Brand: Original
- Hydraulic Pump Brand: Original • Hydraulic Valve Brand: Original
- . Engine Brand:
- Power:
- 107KW • Machinery Test Report: Provided
- Video Outgoing-inspection: Provided
- Core Components: Pressure Vessel, Motor, Bearing, Gear, Pump, Gearbox, Engine, PLC
- Year:
- Working Hours: