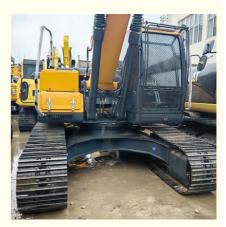

## Used 20TON Large Hydraulic Mining Excavators Hyundai 220 On Promotion Sale HYUNDAI R220-9s

#### **Product Specification**

- Showroom Location:
- Operating Weight:
- Bucket Capacity:
- Machine Weight:
- Hydraulic Cylinder Brand: Original
- Hydraulic Pump Brand: Original • Hydraulic Valve Brand: Original
- . Engine Brand:
- Power:
- 107KW • Machinery Test Report: Provided
- Video Outgoing-inspection: Provided
- Core Components: Pressure Vessel, Motor, Bearing, Gear, Pump, Gearbox, Engine, PLC
- Year:
- Working Hours: