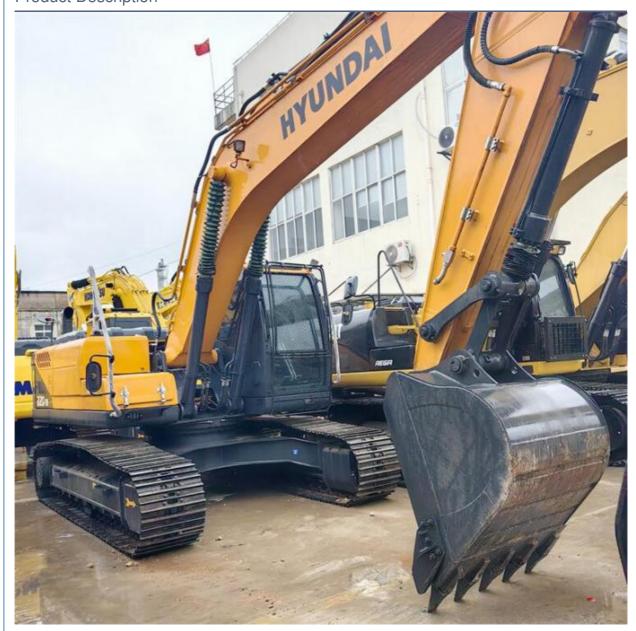

## Used 20TON Large Hydraulic Mining Excavators Hyundai 220 On Promotion Sale HYUNDAI R220-9s

## **Basic Information**

- Place of Origin:
- Price:
- South Korea

None

22515KG

22000 KG

Cummins

2023

670

1.05m<sup>3</sup>

\$23,500.00/units 1-3 units



#### **Product Specification**

- Showroom Location:
- Operating Weight:
- Bucket Capacity:
- Machine Weight:
- Hydraulic Cylinder Brand: Original
- Hydraulic Pump Brand: Original • Hydraulic Valve Brand: Original
- . Engine Brand:
- Power:
- 107KW • Machinery Test Report: Provided
- Video Outgoing-inspection: Provided
- Core Components: Pressure Vessel, Motor, Bearing, Gear, Pump, Gearbox, Engine, PLC
- Year:
- Working Hours:



### More Images







## Product Description





















# Models Of Excavators We Sell

| Komatsu used<br>excavator     | PC20/PC30/PC35/PC40/PC50/PC55/PC56/PC60/PC70/PC75/PC78/PC10<br>0/PC110/PC120/PC128/PC130/PC138/PC150/PC160/PC200/PC210/PC22<br>0/PC228/PC240/PC270/PC300/PC350/PC360/PC400/PC450/PC460/PC49<br>0/PC650 |
|-------------------------------|--------------------------------------------------------------------------------------------------------------------------------------------------------------------------------------------------------|
| Carter used excavator         | CAT303/CAT305/CAT305.5/CAT306/CAT307/CAT308/CAT311/CAT312/C<br>AT313/CAT315/CAT318/CAT320/CAT323/CAT324/CAT325/CAT326/CAT3<br>29/CAT330/CAT336/CAT340/CAT345/CAT349/CAT375                             |
| Doosan used excavator         | DH(DX)35/