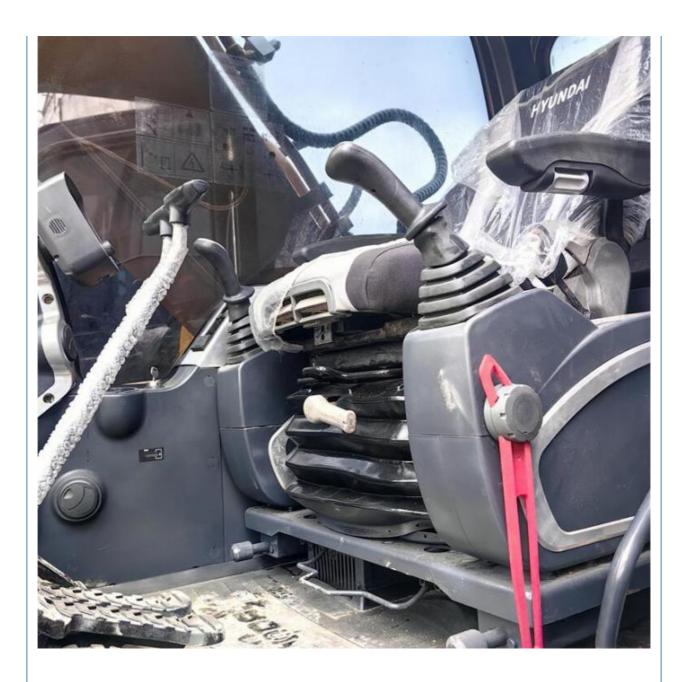

## Used 20TON Large Hydraulic Mining Excavators Hyundai 220 On Promotion Sale HYUNDAI R220-9s

## **Basic Information**

- Place of Origin:
- Price:
- South Korea

None

22515KG

22000 KG

Cummins

2023

670

1.05m<sup>3</sup>

\$23,500.00/units 1-3 units



#### **Product Specification**

- Showroom Location:
- Operating Weight:
- Bucket Capacity:
- Machine Weight:
- Hydraulic Cylinder Brand: Original
- Hydraulic Pump Brand: Original • Hydraulic Valve Brand: Original
- . Engine Brand:
- Power:
- 107KW • Machinery Test Report: Provided
- Video Outgoing-inspection: Provided
- Core Components: Pressure Vessel, Motor, Bearing, Gear, Pump, Gearbox, Engine, PLC
- Year:
- Working Hours:



### More Images







## Product Description





















# Models Of Excavators We Sell

| Komatsu used<br>excavator     | PC20/PC30/PC35/PC40/PC50/PC55/PC56/PC60/PC70/PC75/PC78/PC10<br>0/PC110/PC120/PC128/PC130/PC138/PC150/PC160/PC200/PC210/PC22<br>0/PC228/PC240/PC270/PC300/PC350/PC360/PC400/PC450/PC460/PC49<br>0/PC650 |
|-------------------------------|--------------------------------------------------------------------------------------------------------------------------------------------------------------------------------------------------------|
| Carter used excavator         | CAT303/CAT305/CAT305.5/CAT306/CAT307/CAT308/CAT311/CAT312/C<br>AT313/CAT315/CAT318/CAT320/CAT323/CAT324/CAT325/CAT326/CAT3<br>29/CAT330/CAT336/CAT340/CAT345/CAT349/CAT375                             |
| Doosan used excavator         | DH(DX)35/55/60/70/75/80/1