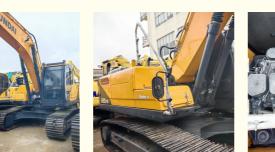

## Used 20TON Large Hydraulic Mining Excavators Hyundai 220 On Promotion Sale HYUNDAI R220-9s

## **Basic Information**

- Place of Origin:
- Price:
- South Korea

None

22515KG

22000 KG

Cummins

2023

670

1.05m<sup>3</sup>

\$23,500.00/units 1-3 units



#### **Product Specification**

- Showroom Location:
- Operating Weight:
- Bucket Capacity:
- Machine Weight:
- Hydraulic Cylinder Brand: Original
- Hydraulic Pump Brand: Original • Hydraulic Valve Brand: Original
- . Engine Brand:
- Power:
- 107KW • Machinery Test Report: Provided
- Video Outgoing-inspection: Provided
- Core Components: Pressure Vessel, Motor, Bearing, Gear, Pump, Gearbox, Engine, PLC
- Year:
- Working Hours:



### More Images







## Product Description





















# Models Of Excavators We Sell

| Komatsu used<br>excavator     | PC20/PC30/PC35/PC40/PC50/PC55/PC56/PC60/PC70/PC75/PC78/PC10<br>0/PC110/PC120/PC128/PC130/PC138/PC150/PC160/PC200/PC210/PC22<br>0/PC228/PC240/PC270/PC300/PC350/PC360/PC400/PC450/PC460/PC49<br>0/PC650 |
|-------------------------------|--------------------------------------------------------------------------------------------------------------------------------------------------------------------------------------------------------|
| Carter used excavator         | CAT303/CAT305/CAT305.5/CAT306/CAT307/CAT308/CAT311/CAT312/C<br>AT313/CAT315/CAT318/CAT320/CAT323/CAT324/CAT325/CAT326/CAT3<br>29/CAT330/CAT336/CAT340/CAT345/CAT349/CAT375                             |
| Doosan used