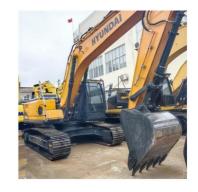

## Used 20TON Large Hydraulic Mining Excavators Hyundai 220 On Promotion Sale HYUNDAI R220-9s

#### **Product Specification**

- Showroom Location:
- Operating Weight:
- Bucket Capacity:
- Machine Weight:
- Hydraulic Cylinder Brand: Original
- Hydraulic Pump Brand: Original • Hydraulic Valve Brand: Original
- . Engine Brand:
- Power:
- 107KW • Machinery Test Report: Provided
- Video Outgoing-inspection: Provided
- Core Components: Pressure Vessel, Motor, Bearing, Gear, Pump, Gearbox, Engine, PLC
- Year:
- Working Hours: