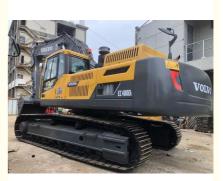

## VOLVO 480 Crawler Excavator in Good Running Condition with ORIGINAL **Hydraulic Cylinder**

### **Product Specification**

- Showroom Location:
- Operating Weight:
- Bucket Capacity:
- Machine Weight:
- ORIGINAL • Hydraulic Cylinder Brand:
- Hydraulic Pump Brand: ORIGINAL ORIGINAL
- Hydraulic Valve Brand:
- . Engine Brand:
- Power:
- Machinery Test Report: Provided
- Video Outgoing-inspection: Provided
- Core Components: Pressure Vessel, Motor, Bearing, Gear, Pump, Gearbox, Engine, PLC • Year: 2018

2200

None 47900KG

2.5m<sup>3</sup>

Volvo

245KW

48000 KG

Working Hours: