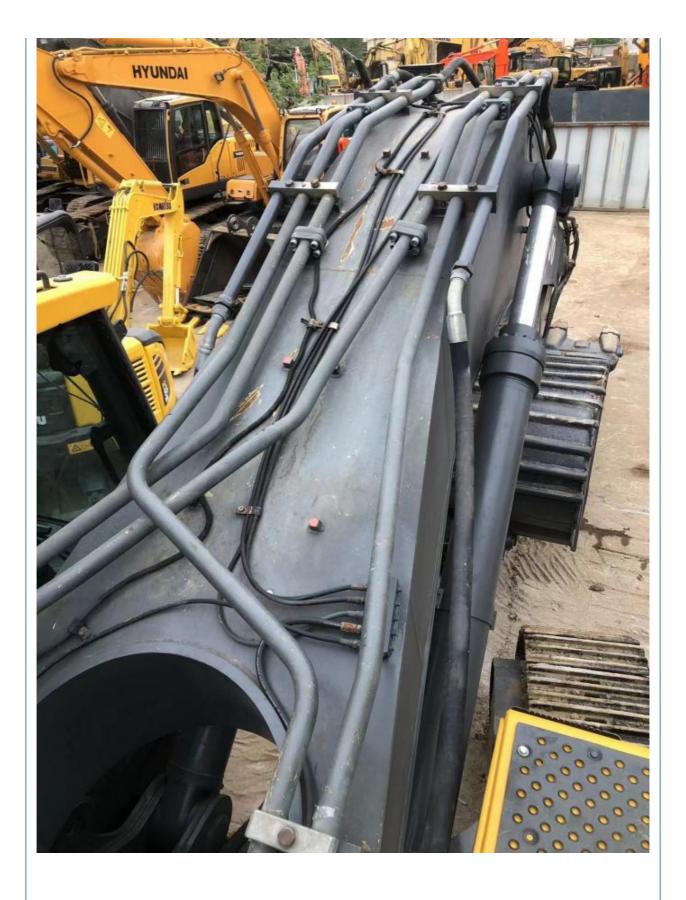

### **Product Specification**

- Showroom Location:
- Operating Weight:
- Bucket Capacity:
- Machine Weight:
- ORIGINAL • Hydraulic Cylinder Brand:
- Hydraulic Pump Brand: ORIGINAL ORIGINAL
- Hydraulic Valve Brand:
- . Engine Brand:
- Power:
- Machinery Test Report: Provided
- Video Outgoing-inspection: Provided
- Core Components: Pressure Vessel, Motor, Bearing, Gear, Pump, Gearbox, Engine, PLC • Year: 2018

2200

None 47900KG

2.5m<sup>3</sup>

Volvo

245KW

48000 KG

Working Hours: