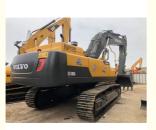

## VOLVO 480 Crawler Excavator in Good Running Condition with ORIGINAL **Hydraulic Cylinder**

### **Product Specification**

- Showroom Location:
- Operating Weight:
- Bucket Capacity:
- Machine Weight:
- ORIGINAL • Hydraulic Cylinder Brand:
- Hydraulic Pump Brand: ORIGINAL ORIGINAL
- Hydraulic Valve Brand:
- . Engine Brand:
- Power:
- Machinery Test Report: Provided
- Video Outgoing-inspection: Provided
- Core Components: Pressure Vessel, Motor, Bearing, Gear, Pump, Gearbox, Engine, PLC • Year: 2018

2200

None 47900KG

2.5m<sup>3</sup>

Volvo

245KW

48000 KG

Working Hours: