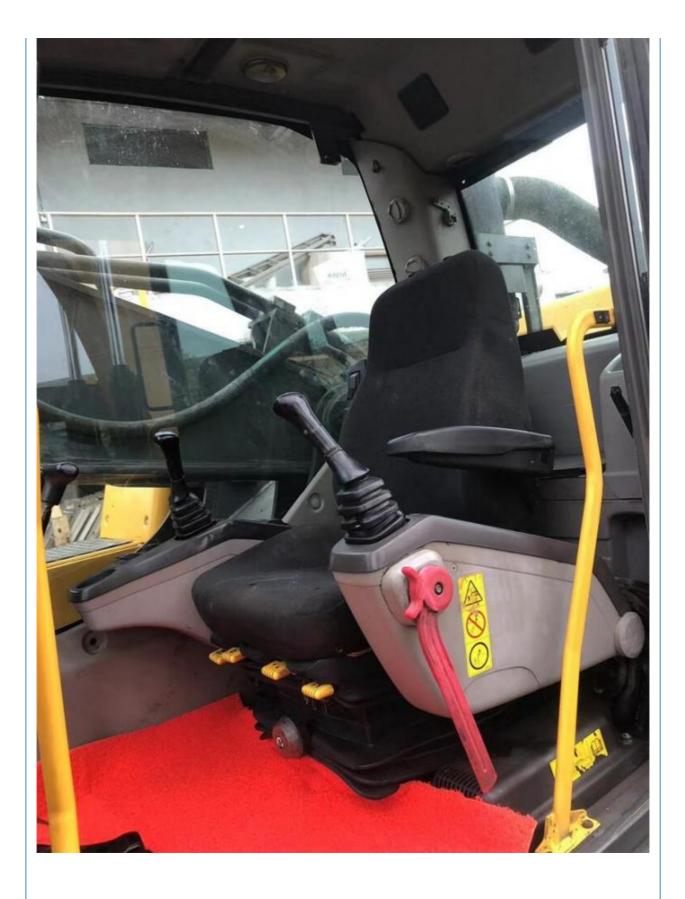

### **Product Specification**

- Showroom Location:
- Operating Weight:
- Bucket Capacity:
- Machine Weight:
- ORIGINAL • Hydraulic Cylinder Brand:
- Hydraulic Pump Brand: ORIGINAL ORIGINAL
- Hydraulic Valve Brand:
- . Engine Brand:
- Power:
- Machinery Test Report: Provided
- Video Outgoing-inspection: Provided
- Core Components: Pressure Vessel, Motor, Bearing, Gear, Pump, Gearbox, Engine, PLC • Year: 2018

2200

None 47900KG

2.5m<sup>3</sup>

Volvo

245KW

48000 KG

Working Hours: