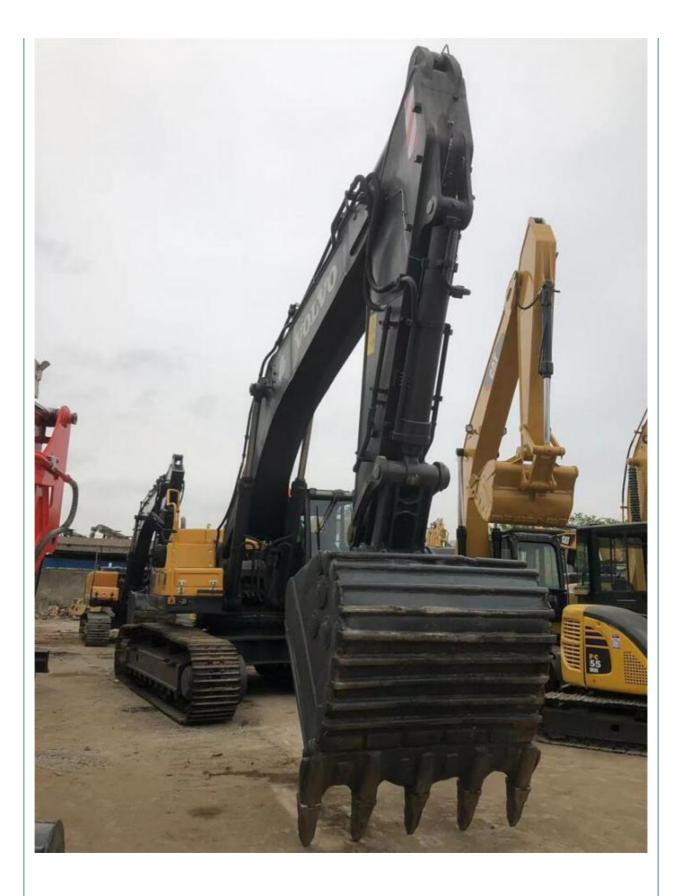

## VOLVO 480 Crawler Excavator in Good Running Condition with ORIGINAL **Hydraulic Cylinder**

### **Product Specification**

- Showroom Location:
- Operating Weight:
- Bucket Capacity:
- Machine Weight:
- ORIGINAL • Hydraulic Cylinder Brand:
- Hydraulic Pump Brand: ORIGINAL ORIGINAL
- Hydraulic Valve Brand:
- . Engine Brand:
- Power:
- Machinery Test Report: Provided
- Video Outgoing-inspection: Provided
- Core Components: Pressure Vessel, Motor, Bearing, Gear, Pump, Gearbox, Engine, PLC • Year: 2018

2200

None 47900KG

2.5m<sup>3</sup>

Volvo

245KW

48000 KG

Working Hours: