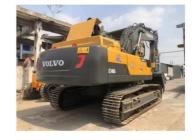

## VOLVO 480 Crawler Excavator in Good Running Condition with ORIGINAL **Hydraulic Cylinder**

### **Product Specification**

- Showroom Location:
- Operating Weight:
- Bucket Capacity:
- Machine Weight:
- ORIGINAL • Hydraulic Cylinder Brand:
- Hydraulic Pump Brand: ORIGINAL ORIGINAL
- Hydraulic Valve Brand:
- . Engine Brand:
- Power:
- Machinery Test Report: Provided
- Video Outgoing-inspection: Provided
- Core Components: Pressure Vessel, Motor, Bearing, Gear, Pump, Gearbox, Engine, PLC • Year: 2018

2200

None 47900KG

2.5m<sup>3</sup>

Volvo

245KW

48000 KG

Working Hours: