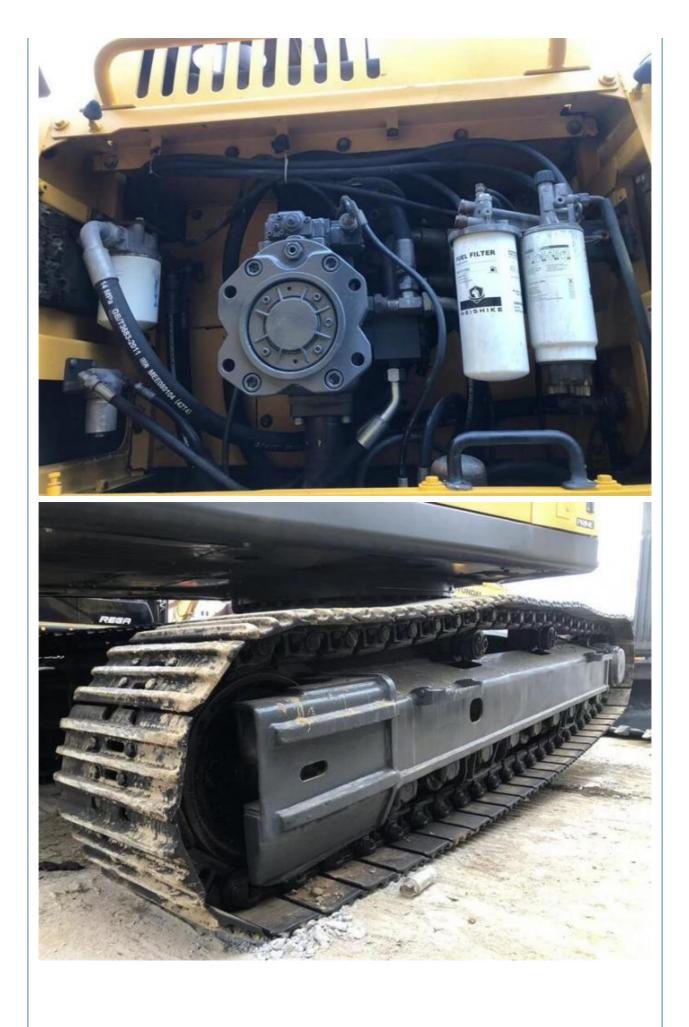

### **Product Specification**

- Showroom Location:
- Operating Weight:
- Bucket Capacity:
- Machine Weight:
- ORIGINAL • Hydraulic Cylinder Brand:
- Hydraulic Pump Brand: ORIGINAL ORIGINAL
- Hydraulic Valve Brand:
- . Engine Brand:
- Power:
- Machinery Test Report: Provided
- Video Outgoing-inspection: Provided
- Core Components: Pressure Vessel, Motor, Bearing, Gear, Pump, Gearbox, Engine, PLC • Year: 2018

2200

None 47900KG

2.5m<sup>3</sup>

Volvo

245KW

48000 KG

Working Hours: