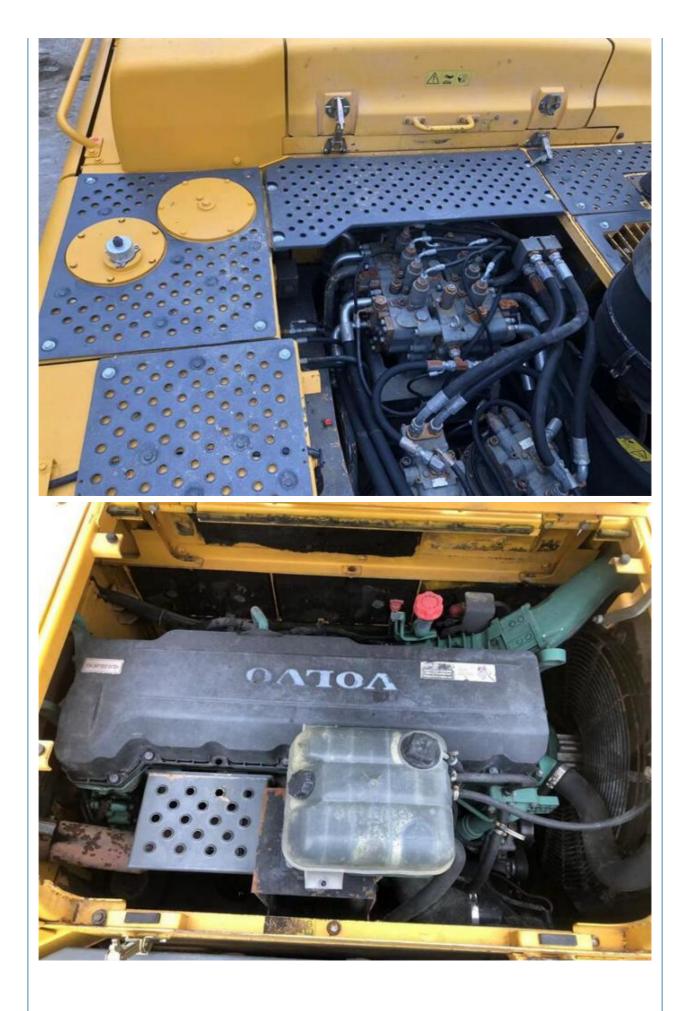

### **Product Specification**

- Showroom Location:
- Operating Weight:
- Bucket Capacity:
- Machine Weight:
- ORIGINAL • Hydraulic Cylinder Brand:
- Hydraulic Pump Brand: ORIGINAL ORIGINAL
- Hydraulic Valve Brand:
- . Engine Brand:
- Power:
- Machinery Test Report: Provided
- Video Outgoing-inspection: Provided
- Core Components: Pressure Vessel, Motor, Bearing, Gear, Pump, Gearbox, Engine, PLC • Year: 2018

2200

None 47900KG

2.5m<sup>3</sup>

Volvo

245KW

48000 KG

Working Hours: