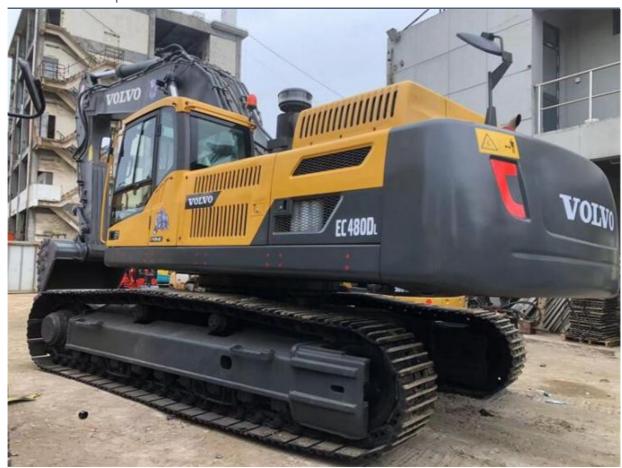

## VOLVO 480 Crawler Excavator in Good Running Condition with ORIGINAL **Hydraulic Cylinder**

### **Product Specification**

- Showroom Location:
- Operating Weight:
- Bucket Capacity:
- Machine Weight:
- ORIGINAL • Hydraulic Cylinder Brand:
- Hydraulic Pump Brand: ORIGINAL ORIGINAL
- Hydraulic Valve Brand:
- . Engine Brand:
- Power:
- Machinery Test Report: Provided
- Video Outgoing-inspection: Provided
- Core Components: Pressure Vessel, Motor, Bearing, Gear, Pump, Gearbox, Engine, PLC • Year: 2018

2200

None 47900KG

2.5m<sup>3</sup>

Volvo

245KW

48000 KG

Working Hours: