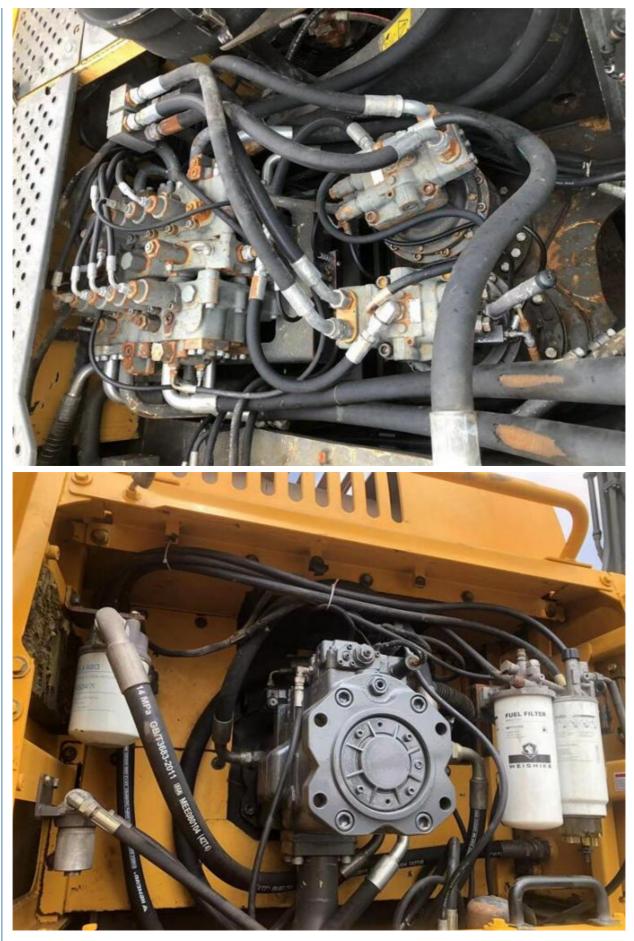

### **Product Specification**

- Showroom Location:
- Operating Weight:
- Bucket Capacity:
- Machine Weight:
- ORIGINAL • Hydraulic Cylinder Brand:
- Hydraulic Pump Brand: ORIGINAL ORIGINAL
- Hydraulic Valve Brand:
- . Engine Brand:
- Power:
- Machinery Test Report: Provided
- Video Outgoing-inspection: Provided
- Core Components: Pressure Vessel, Motor, Bearing, Gear, Pump, Gearbox, Engine, PLC • Year: 2018

2200

None 47900KG

2.5m<sup>3</sup>

Volvo

245KW

48000 KG

Working Hours: