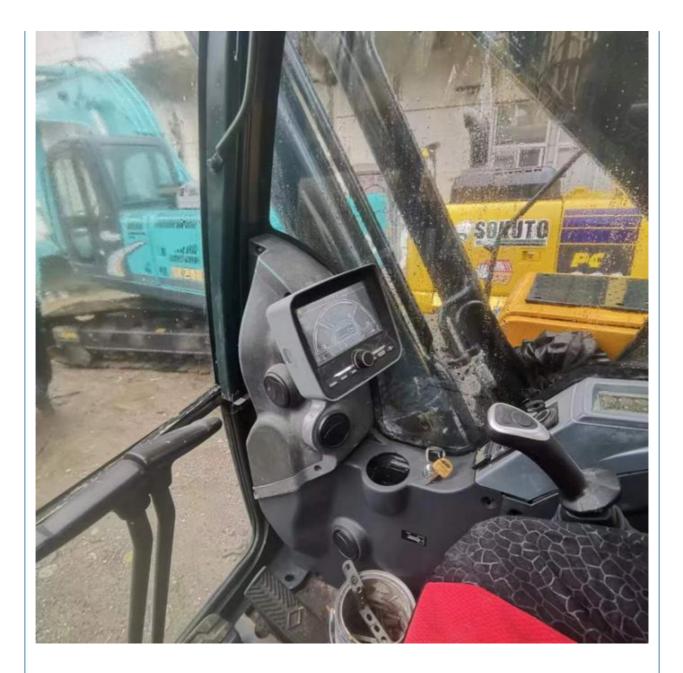

### **Product Specification**

- Showroom Location:
- Operating Weight:
- Bucket Capacity:Machine Weight:
- Hydraulic Cylinder Brand: OriginalHydraulic Pump Brand: Original
- Hydraulic Valve Brand: Original
- Engine Brand:
- Power:
- Machinery Test Report: Provided
- Video Outgoing-inspection: Provided
- Core Components: Pressure Vessel, Motor, Bearing, Gear, Pump, Gearbox, Engine, PLC
- Year:
- Working Hours: