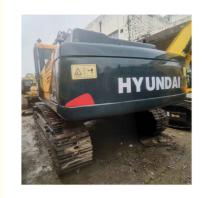

## Korea Original Paint 30 Ton Digger Machine Used 305 Hyundai Excavator with Cummins Engine

### **Product Specification**

- Showroom Location:
- Operating Weight:
- Bucket Capacity:Machine Weight:
- Hydraulic Cylinder Brand: OriginalHydraulic Pump Brand: Original
- Hydraulic Valve Brand: Original
- Engine Brand:
- Power:
- Machinery Test Report: Provided
- Video Outgoing-inspection: Provided
- Core Components: Pressure Vessel, Motor, Bearing, Gear, Pump, Gearbox, Engine, PLC
- Year:
- Working Hours: