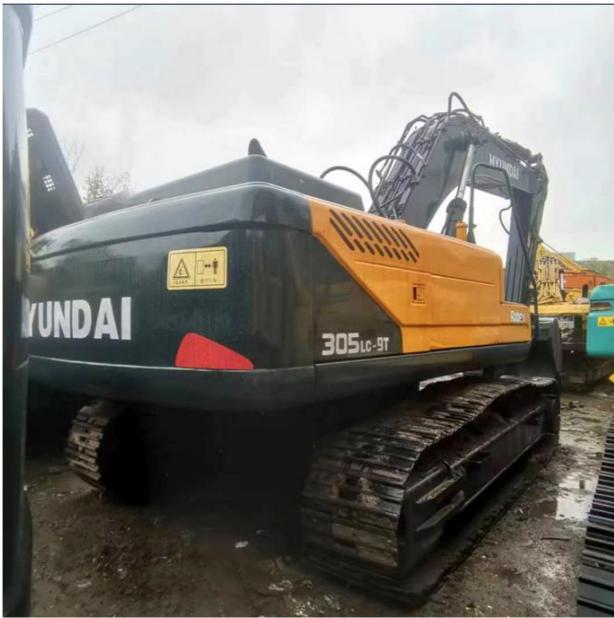

## Korea Original Paint 30 Ton Digger Machine Used 305 Hyundai Excavator with Cummins Engine

### **Product Specification**

- Showroom Location:
- Operating Weight:
- Bucket Capacity:Machine Weight:
- Hydraulic Cylinder Brand: OriginalHydraulic Pump Brand: Original
- Hydraulic Valve Brand: Original
- Engine Brand:
- Power:
- Machinery Test Report: Provided
- Video Outgoing-inspection: Provided
- Core Components: Pressure Vessel, Motor, Bearing, Gear, Pump, Gearbox, Engine, PLC
- Year:
- Working Hours: