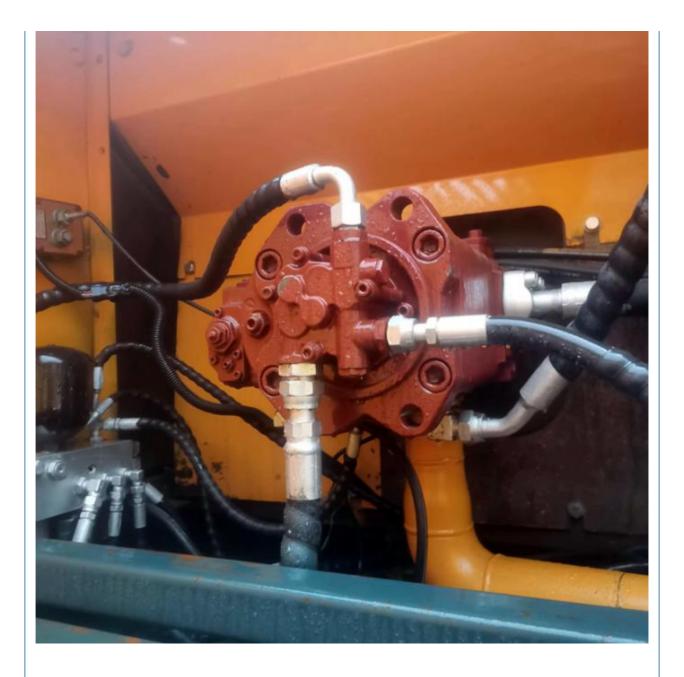

### **Product Specification**

- Showroom Location:
- Operating Weight:
- Bucket Capacity:Machine Weight:
- Hydraulic Cylinder Brand: OriginalHydraulic Pump Brand: Original
- Hydraulic Valve Brand: Original
- Engine Brand:
- Power:
- Machinery Test Report: Provided
- Video Outgoing-inspection: Provided
- Core Components: Pressure Vessel, Motor, Bearing, Gear, Pump, Gearbox, Engine, PLC
- Year:
- Working Hours: