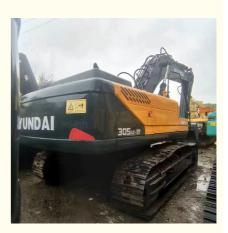

## Korea Original Paint 30 Ton Digger Machine Used 305 Hyundai Excavator with Cummins Engine

### **Product Specification**

- Showroom Location:
- Operating Weight:
- Bucket Capacity:Machine Weight:
- Hydraulic Cylinder Brand: OriginalHydraulic Pump Brand: Original
- Hydraulic Valve Brand: Original
- Engine Brand:
- Power:
- Machinery Test Report: Provided
- Video Outgoing-inspection: Provided
- Core Components: Pressure Vessel, Motor, Bearing, Gear, Pump, Gearbox, Engine, PLC
- Year:
- Working Hours: