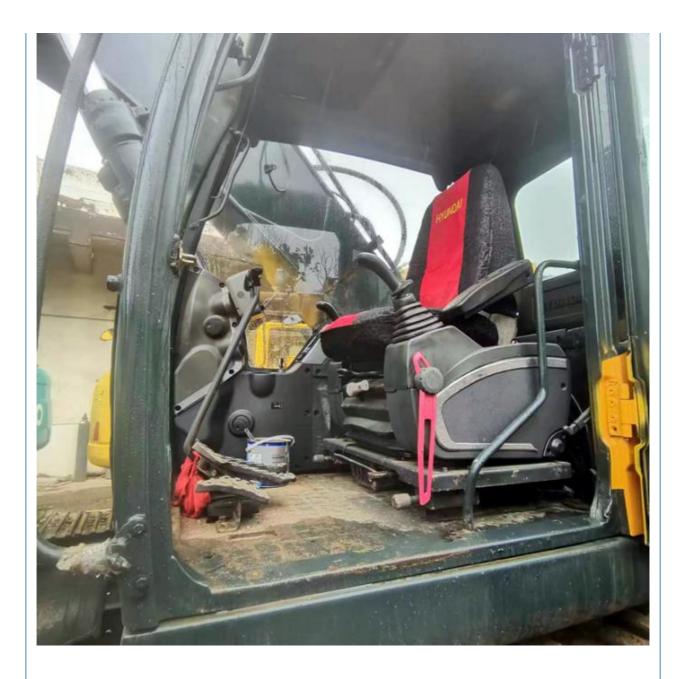

## Korea Original Paint 30 Ton Digger Machine Used 305 Hyundai Excavator with Cummins Engine

### **Product Specification**

- Showroom Location:
- Operating Weight:
- Bucket Capacity:Machine Weight:
- Hydraulic Cylinder Brand: OriginalHydraulic Pump Brand: Original
- Hydraulic Valve Brand: Original
- Engine Brand:
- Power:
- Machinery Test Report: Provided
- Video Outgoing-inspection: Provided
- Core Components: Pressure Vessel, Motor, Bearing, Gear, Pump, Gearbox, Engine, PLC
- Year:
- Working Hours: