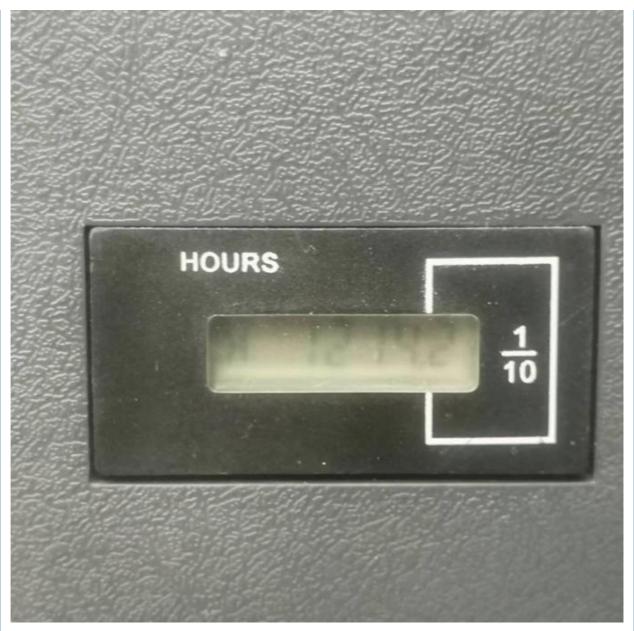

### **Product Specification**

- Showroom Location:
- Operating Weight:
- Bucket Capacity:Machine Weight:
- Hydraulic Cylinder Brand: OriginalHydraulic Pump Brand: Original
- Hydraulic Valve Brand: Original
- Engine Brand:
- Power:
- Machinery Test Report: Provided
- Video Outgoing-inspection: Provided
- Core Components: Pressure Vessel, Motor, Bearing, Gear, Pump, Gearbox, Engine, PLC
- Year:
- Working Hours: