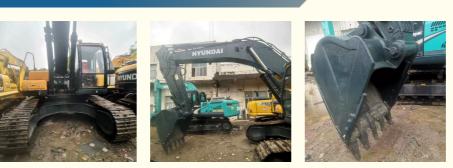

## Korea Original Paint 30 Ton Digger Machine Used 305 Hyundai Excavator with Cummins Engine

## **Basic Information**

- Place of Origin:
- Price:
- South Korea

None

29400 KG

30000 KG

Cummins

190 KW

2020

2000

1.38 M<sup>3</sup>

\$33,000.00/units 1-3 units



### **Product Specification**

- Showroom Location:
- Operating Weight:
- Bucket Capacity:Machine Weight:
- Hydraulic Cylinder Brand: OriginalHydraulic Pump Brand: Original
- Hydraulic Valve Brand: Original
- Engine Brand:
- Power:
- Machinery Test Report: Provided
- Video Outgoing-inspection: Provided
- Core Components: Pressure Vessel, Motor, Bearing, Gear, Pump, Gearbox, Engine, PLC
- Year:
- Working Hours:



#### More Images

























# Models Of Excavators We Sell

| Komatsu used<br>excavator  | PC20/PC30/PC35/PC40/PC50/PC55/PC56/PC60/PC70/PC75/PC78/PC10<br>0/PC110/PC120/PC128/PC130/PC138/PC150/PC160/PC200/PC210/PC22<br>0/PC228/PC240/PC270/PC300/PC350/PC360/PC400/PC450/PC460/PC49<br>0/PC650 |
|----------------------------|--------------------------------------------------------------------------------------------------------------------------------------------------------------------------------------------------------|
| Carter used excavator      | CAT303/CAT305/CAT305.5/CAT306/CAT307/CAT308/CAT311/CAT312/C<br>AT313/CAT315/CAT318/CAT320/CAT323/CAT324/CAT325/CAT326/CAT3<br>29/CAT330/CAT336/CAT340/CAT345/CAT349/CAT375                             |
| Doosan used excavator      | DH(DX)35/55/60/70