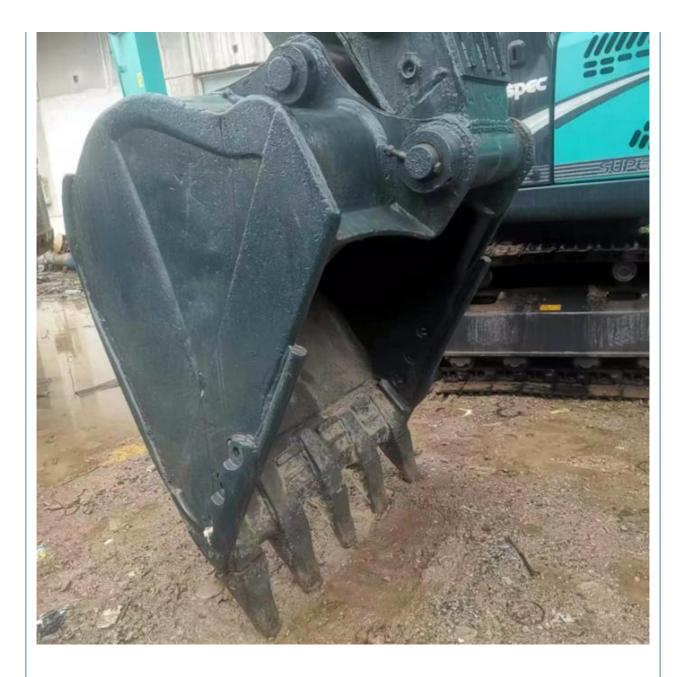

### **Product Specification**

- Showroom Location:
- Operating Weight:
- Bucket Capacity:Machine Weight:
- Hydraulic Cylinder Brand: OriginalHydraulic Pump Brand: Original
- Hydraulic Valve Brand: Original
- Engine Brand:
- Power:
- Machinery Test Report: Provided
- Video Outgoing-inspection: Provided
- Core Components: Pressure Vessel, Motor, Bearing, Gear, Pump, Gearbox, Engine, PLC
- Year:
- Working Hours: