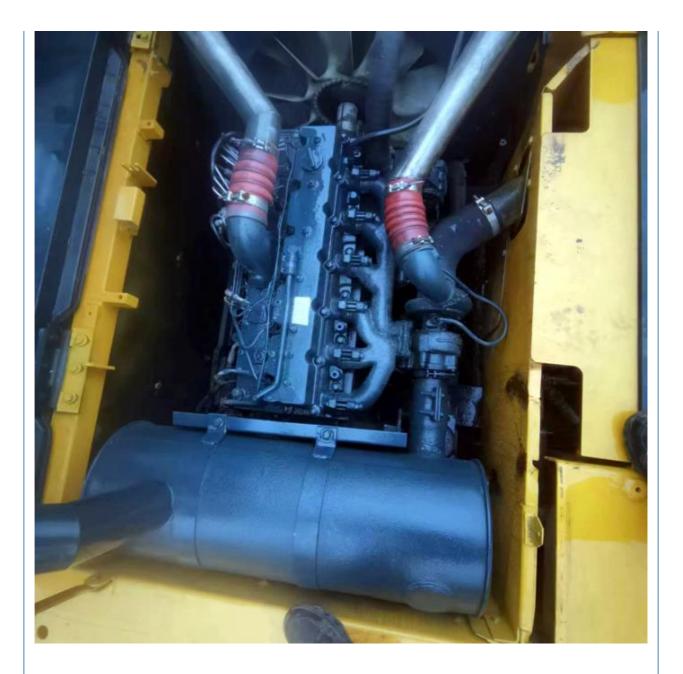

### **Product Specification**

- Showroom Location:
- Operating Weight:
- Bucket Capacity:Machine Weight:
- Hydraulic Cylinder Brand: OriginalHydraulic Pump Brand: Original
- Hydraulic Valve Brand: Original
- Engine Brand:
- Power:
- Machinery Test Report: Provided
- Video Outgoing-inspection: Provided
- Core Components: Pressure Vessel, Motor, Bearing, Gear, Pump, Gearbox, Engine, PLC
- Year:
- Working Hours: