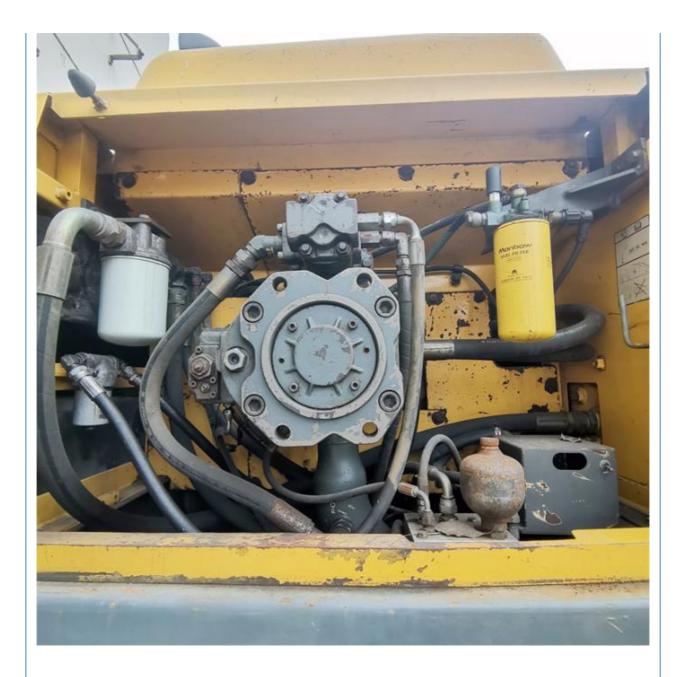

# Volvo EC360 36 Ton Excavator from Sweden Transport Width 3.3m Original **Hydraulic Pump**

• Operating Weight: Bucket Capacity: • Machine Weight: • Hydraulic Cylinder Brand: • Hydraulic Pump Brand: • Hydraulic Valve Brand: ORIGINAL Volvo . Engine Brand: 198 KW • Power: • Machinery Test Report: Provided • Video Outgoing-inspection: Provided • Core Components: Pressure Vessel, Motor, Bearing, Gear,

# • Year:

Working Hours:

More Images

Pump, Gearbox, Engine, PLC

2022

1000