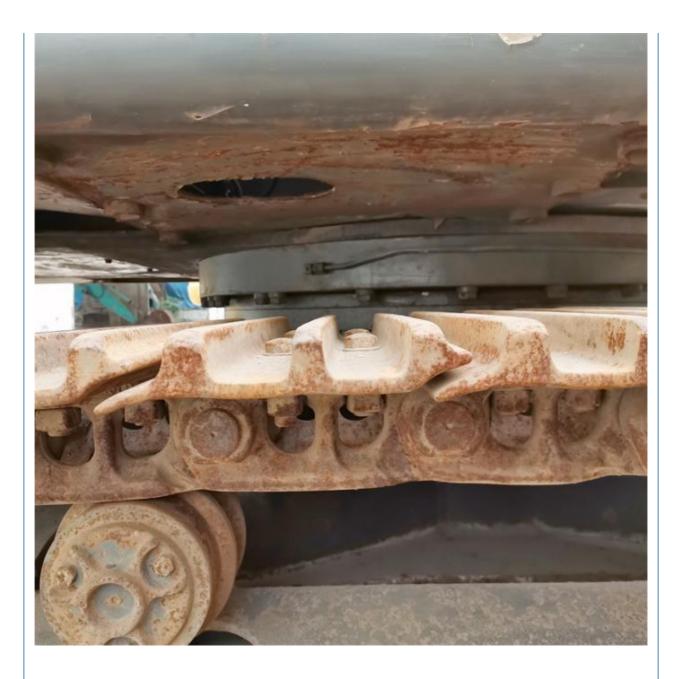

# Volvo EC360 36 Ton Excavator from Sweden Transport Width 3.3m Original **Hydraulic Pump**

• Operating Weight: Bucket Capacity: • Machine Weight: • Hydraulic Cylinder Brand: • Hydraulic Pump Brand: • Hydraulic Valve Brand: ORIGINAL Volvo . Engine Brand: 198 KW • Power: • Machinery Test Report: Provided • Video Outgoing-inspection: Provided • Core Components: Pressure Vessel, Motor, Bearing, Gear,

# • Year:

Working Hours:

More Images

Pump, Gearbox, Engine, PLC

2022

1000