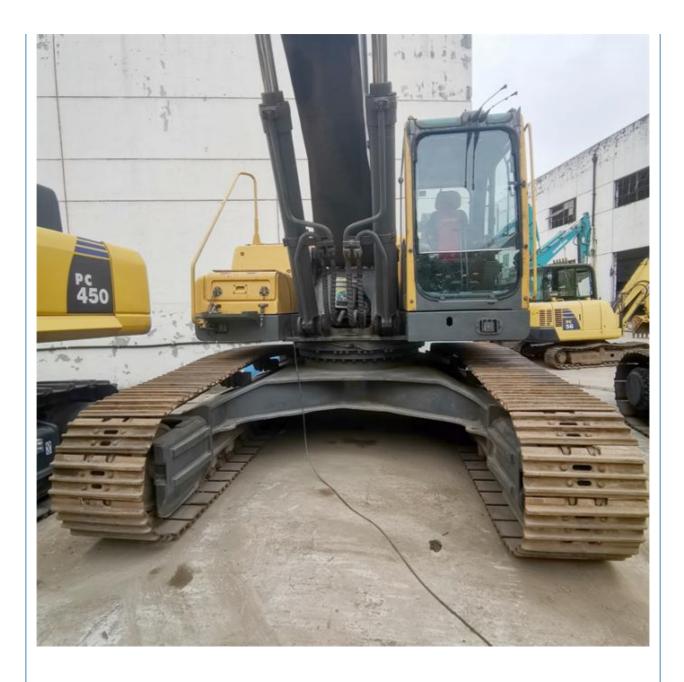

# Volvo EC360 36 Ton Excavator from Sweden Transport Width 3.3m Original **Hydraulic Pump**

• Operating Weight: Bucket Capacity: • Machine Weight: • Hydraulic Cylinder Brand: • Hydraulic Pump Brand: • Hydraulic Valve Brand: ORIGINAL Volvo . Engine Brand: 198 KW • Power: • Machinery Test Report: Provided • Video Outgoing-inspection: Provided • Core Components: Pressure Vessel, Motor, Bearing, Gear,

# • Year:

Working Hours:

More Images

Pump, Gearbox, Engine, PLC

2022

1000