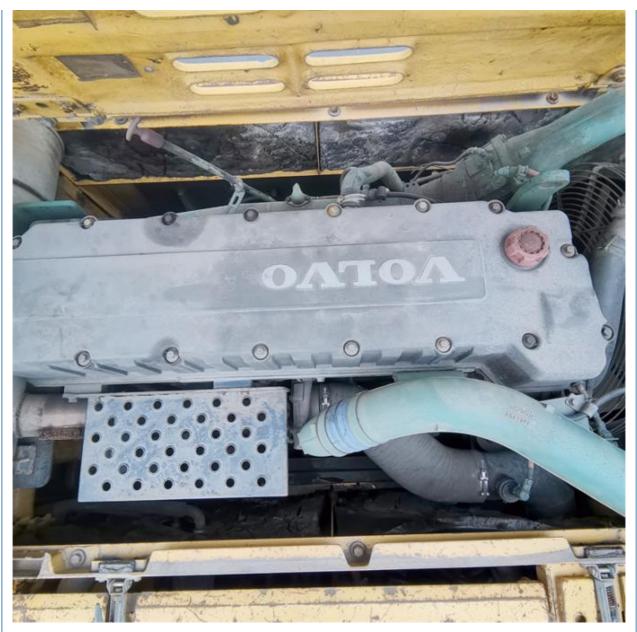

# Volvo EC360 36 Ton Excavator from Sweden Transport Width 3.3m Original **Hydraulic Pump**

• Operating Weight: Bucket Capacity: • Machine Weight: • Hydraulic Cylinder Brand: • Hydraulic Pump Brand: • Hydraulic Valve Brand: ORIGINAL Volvo . Engine Brand: 198 KW • Power: • Machinery Test Report: Provided • Video Outgoing-inspection: Provided • Core Components: Pressure Vessel, Motor, Bearing, Gear,

# • Year:

Working Hours:

More Images

Pump, Gearbox, Engine, PLC

2022

1000