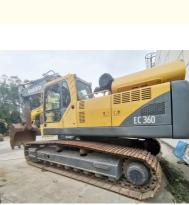

# Volvo EC360 36 Ton Excavator from Sweden Transport Width 3.3m Original **Hydraulic Pump**

• Operating Weight: Bucket Capacity: • Machine Weight: • Hydraulic Cylinder Brand: • Hydraulic Pump Brand: • Hydraulic Valve Brand: ORIGINAL Volvo . Engine Brand: 198 KW • Power: • Machinery Test Report: Provided • Video Outgoing-inspection: Provided • Core Components: Pressure Vessel, Motor, Bearing, Gear,

# • Year:

Working Hours:

More Images

Pump, Gearbox, Engine, PLC

2022

1000