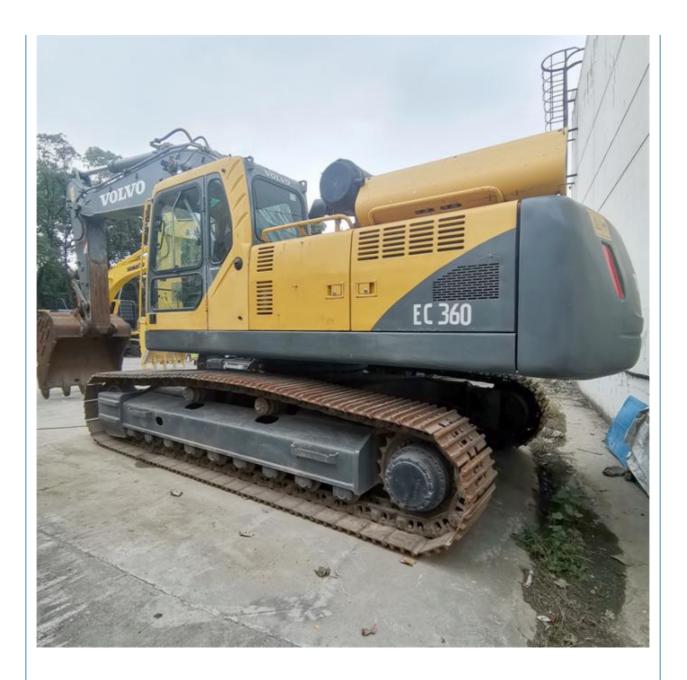

# Volvo EC360 36 Ton Excavator from Sweden Transport Width 3.3m Original **Hydraulic Pump**

• Operating Weight: Bucket Capacity: • Machine Weight: • Hydraulic Cylinder Brand: • Hydraulic Pump Brand: • Hydraulic Valve Brand: ORIGINAL Volvo . Engine Brand: 198 KW • Power: • Machinery Test Report: Provided • Video Outgoing-inspection: Provided • Core Components: Pressure Vessel, Motor, Bearing, Gear,

# • Year:

Working Hours:

More Images

Pump, Gearbox, Engine, PLC

2022

1000