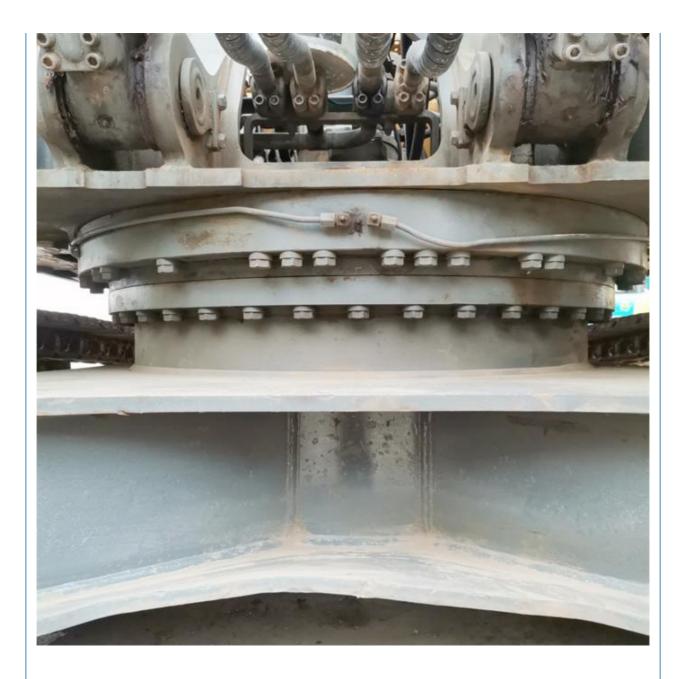

# Volvo EC360 36 Ton Excavator from Sweden Transport Width 3.3m Original **Hydraulic Pump**

• Operating Weight: Bucket Capacity: • Machine Weight: • Hydraulic Cylinder Brand: • Hydraulic Pump Brand: • Hydraulic Valve Brand: ORIGINAL Volvo . Engine Brand: 198 KW • Power: • Machinery Test Report: Provided • Video Outgoing-inspection: Provided • Core Components: Pressure Vessel, Motor, Bearing, Gear,

# • Year:

Working Hours:

More Images

Pump, Gearbox, Engine, PLC

2022

1000