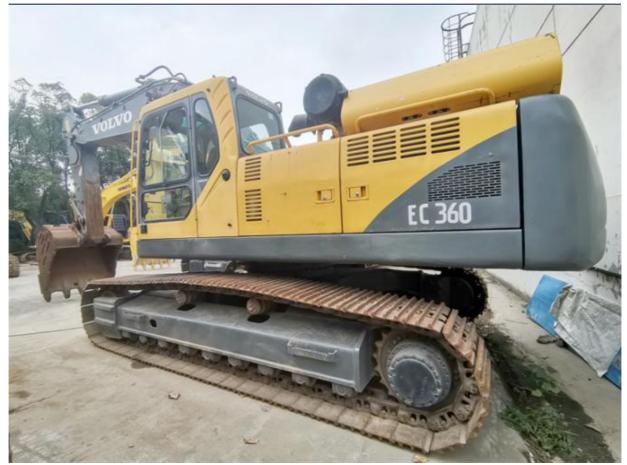

# Volvo EC360 36 Ton Excavator from Sweden Transport Width 3.3m Original **Hydraulic Pump**

• Operating Weight: Bucket Capacity: • Machine Weight: • Hydraulic Cylinder Brand: • Hydraulic Pump Brand: • Hydraulic Valve Brand: ORIGINAL Volvo . Engine Brand: 198 KW • Power: • Machinery Test Report: Provided • Video Outgoing-inspection: Provided • Core Components: Pressure Vessel, Motor, Bearing, Gear,

# • Year:

Working Hours:

More Images

Pump, Gearbox, Engine, PLC

2022

1000