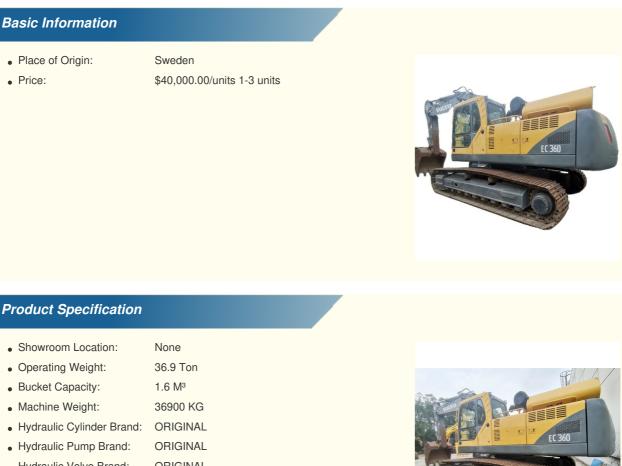

# Volvo EC360 36 Ton Excavator from Sweden Transport Width 3.3m Original **Hydraulic Pump**

• Operating Weight: Bucket Capacity: • Machine Weight: • Hydraulic Cylinder Brand: • Hydraulic Pump Brand: • Hydraulic Valve Brand: ORIGINAL Volvo . Engine Brand: 198 KW • Power: • Machinery Test Report: Provided • Video Outgoing-inspection: Provided • Core Components: Pressure Vessel, Motor, Bearing, Gear,

# • Year:

Working Hours:

More Images

Pump, Gearbox, Engine, PLC

2022

1000