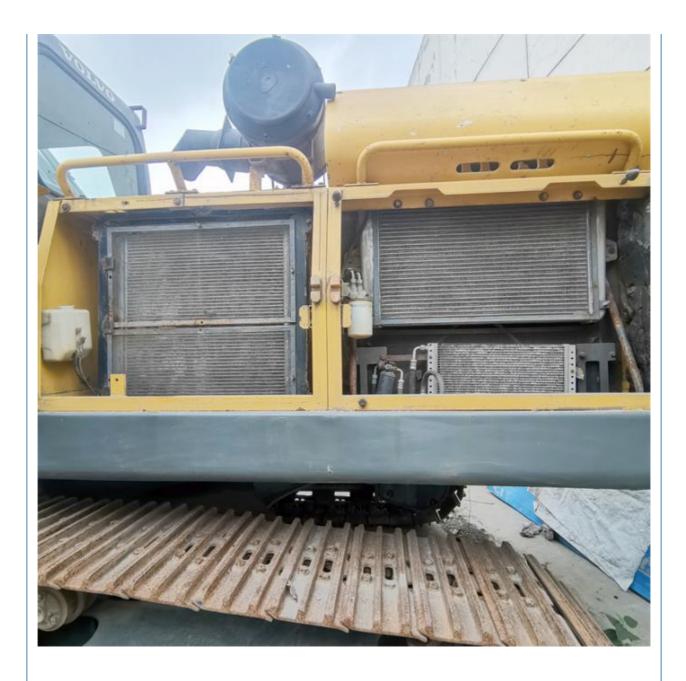

# Volvo EC360 36 Ton Excavator from Sweden Transport Width 3.3m Original **Hydraulic Pump**

• Operating Weight: Bucket Capacity: • Machine Weight: • Hydraulic Cylinder Brand: • Hydraulic Pump Brand: • Hydraulic Valve Brand: ORIGINAL Volvo . Engine Brand: 198 KW • Power: • Machinery Test Report: Provided • Video Outgoing-inspection: Provided • Core Components: Pressure Vessel, Motor, Bearing, Gear,

# • Year:

Working Hours:

More Images

Pump, Gearbox, Engine, PLC

2022

1000