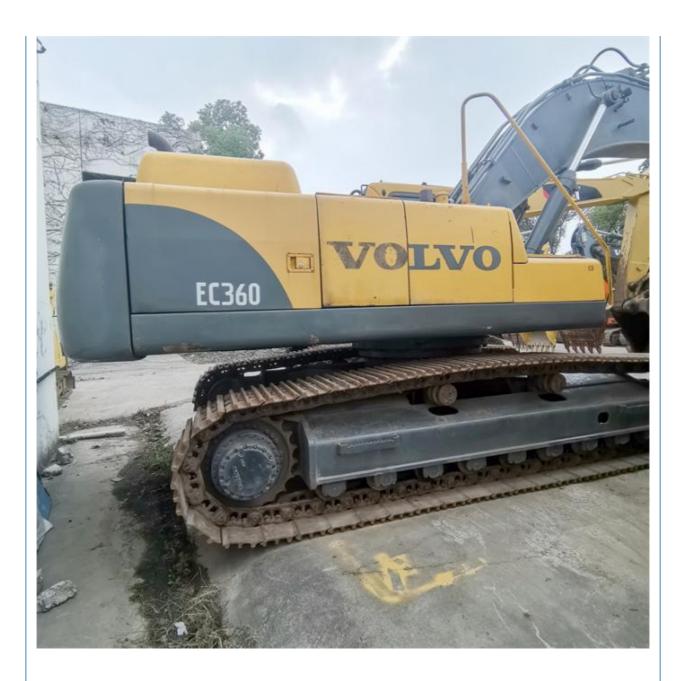

# Volvo EC360 36 Ton Excavator from Sweden Transport Width 3.3m Original **Hydraulic Pump**

• Operating Weight: Bucket Capacity: • Machine Weight: • Hydraulic Cylinder Brand: • Hydraulic Pump Brand: • Hydraulic Valve Brand: ORIGINAL Volvo . Engine Brand: 198 KW • Power: • Machinery Test Report: Provided • Video Outgoing-inspection: Provided • Core Components: Pressure Vessel, Motor, Bearing, Gear,

# • Year:

Working Hours:

More Images

Pump, Gearbox, Engine, PLC

2022

1000