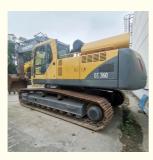

# Volvo EC360 36 Ton Excavator from Sweden Transport Width 3.3m Original **Hydraulic Pump**

• Operating Weight: Bucket Capacity: • Machine Weight: • Hydraulic Cylinder Brand: • Hydraulic Pump Brand: • Hydraulic Valve Brand: ORIGINAL Volvo . Engine Brand: 198 KW • Power: • Machinery Test Report: Provided • Video Outgoing-inspection: Provided • Core Components: Pressure Vessel, Motor, Bearing, Gear,

# • Year:

Working Hours:

More Images

Pump, Gearbox, Engine, PLC

2022

1000