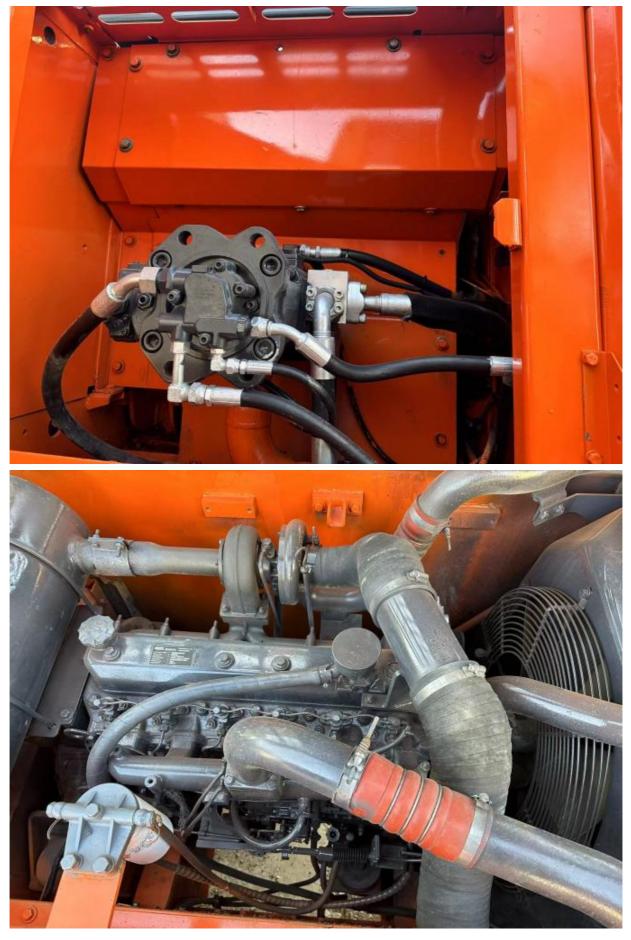

# Doosan DX225 Excavator Construction Equipment from Korea with Transport Width 2.80 m