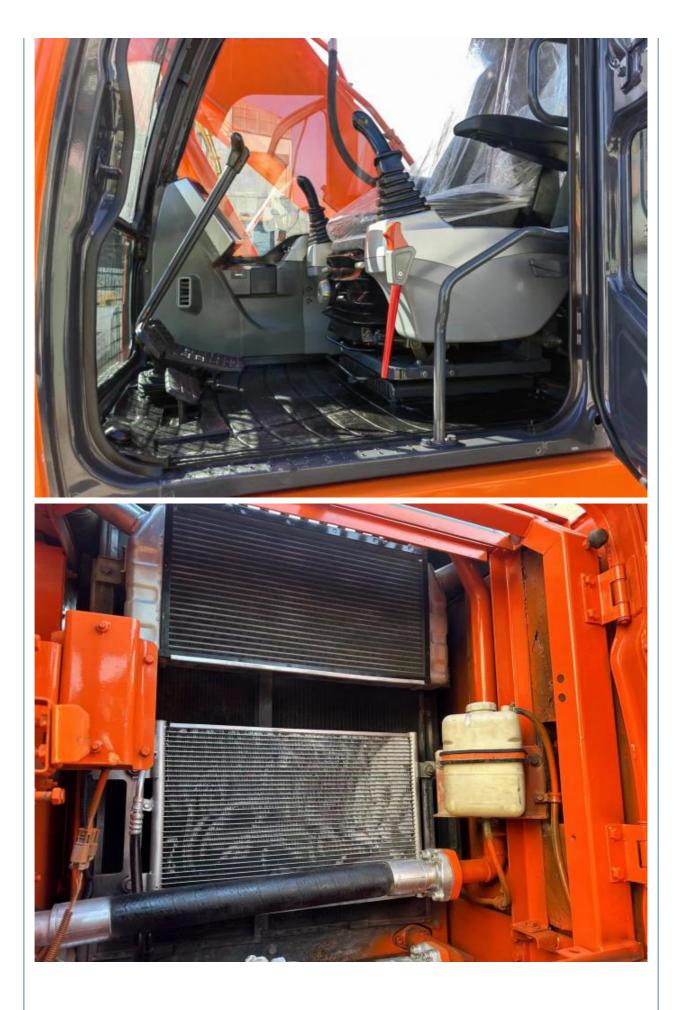

# Doosan DX225 Excavator Construction Equipment from Korea with Transport Width 2.80 m