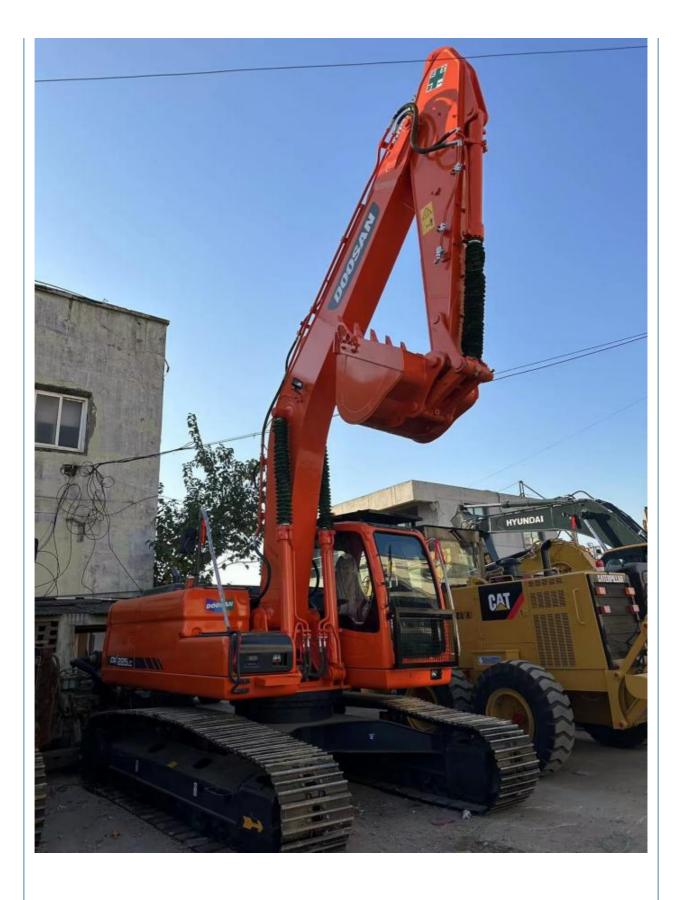

# Doosan DX225 Excavator Construction Equipment from Korea with Transport Width 2.80 m