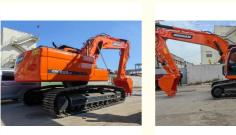

# Doosan DX225 Excavator Construction Equipment from Korea with Transport Width 2.80 m