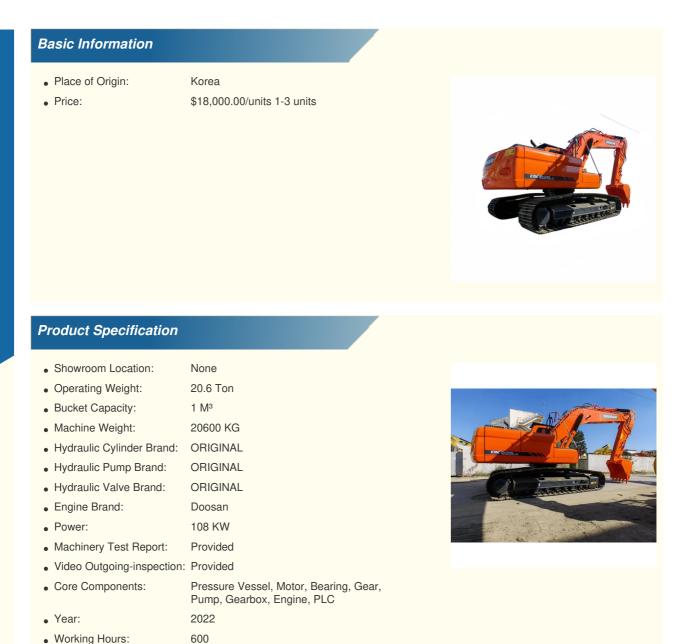

# Doosan DX225 Excavator Construction Equipment from Korea with Transport Width 2.80 m