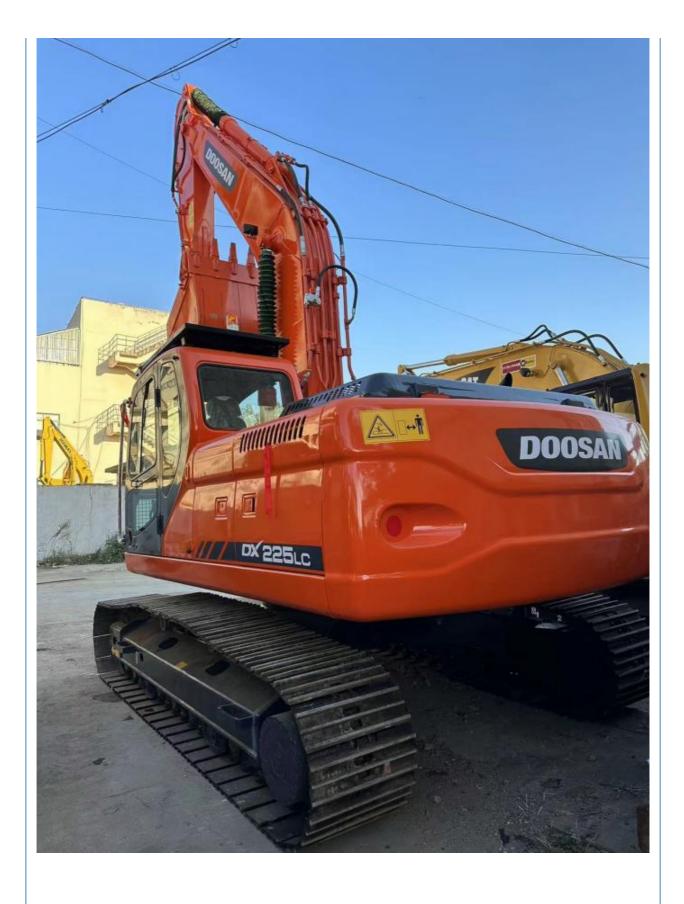

# Doosan DX225 Excavator Construction Equipment from Korea with Transport Width 2.80 m