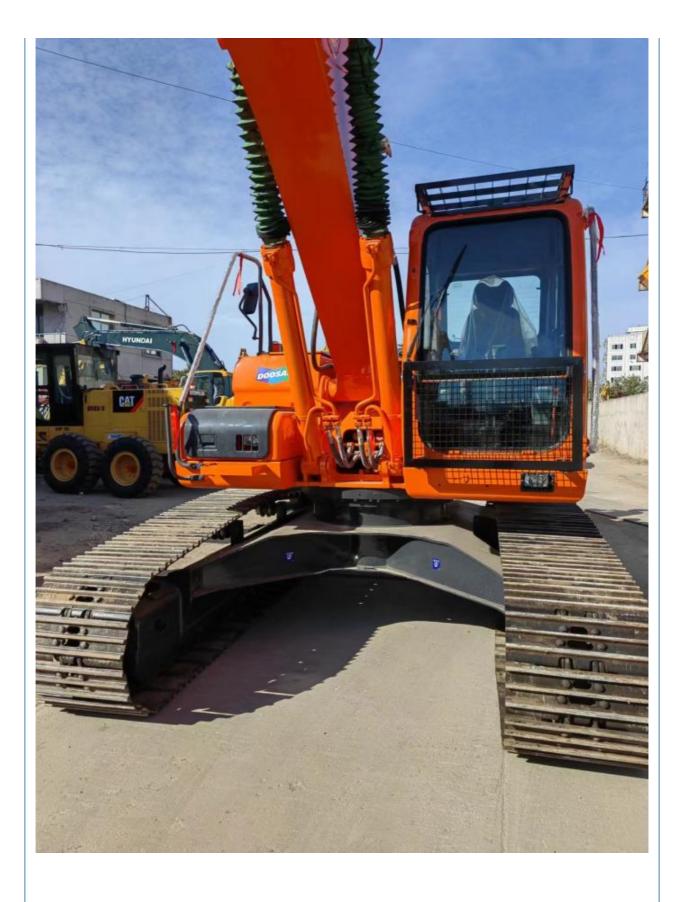

# Doosan DX225 Excavator Construction Equipment from Korea with Transport Width 2.80 m