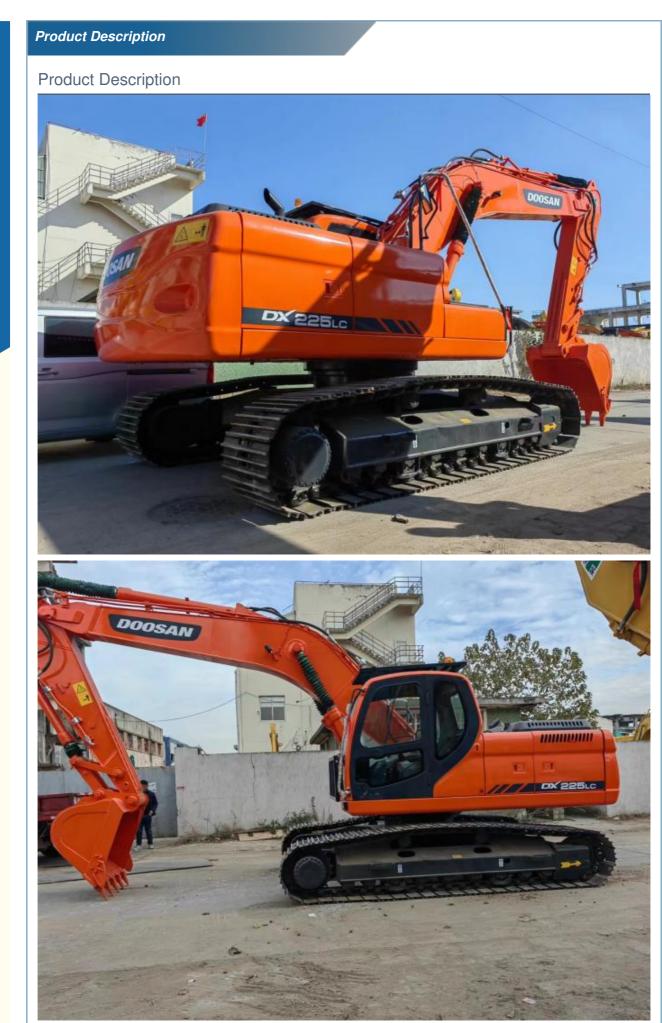

# Doosan DX225 Excavator Construction Equipment from Korea with Transport Width 2.80 m