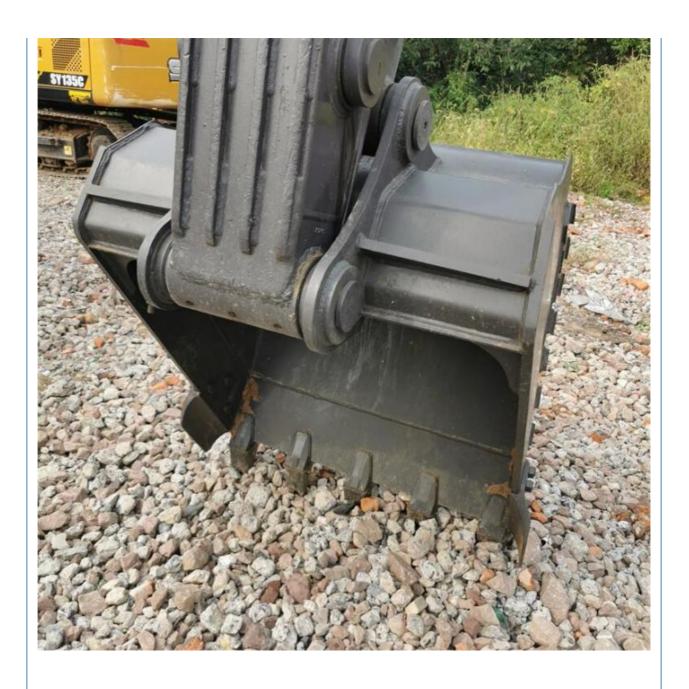

# ORIGINAL 21ton Volvo EC210 Used Excavator Second Hand Volvo 210 Tracked Digger Machine

#### **Basic Information**

• Place of Origin: Sweden

• Price: \$26,000.00/units 1-3 units



## **Product Specification**

Showroom Location: None 20500KG · Operating Weight: 0.9m<sup>3</sup> . Bucket Capacity: · Machine Weight: 21000 KG Hydraulic Cylinder Brand: **ORIGINAL** • Hydraulic Pump Brand: **ORIGINAL**  Hydraulic Valve Brand: **ORIGINAL** Volvo • Engine Brand: 107KW • Power: • Machinery Test Report: Provided • Video Outgoing-inspection: Provided

• Core Components: Pressure Vessel, Motor, Bearing, Gear,

Pump, Gearbox, Engine, PLC

Year: 2022Working Hours: 650



## More Images









## **Product Description**





















### Models Of Excavators We Sell

| Komatsu used excavator | PC20/PC30/PC35/PC40/PC50/PC55/PC56/PC60/PC70/PC75/PC78/PC10 0/PC110/PC120/PC128/PC130/PC138/PC150/PC160/PC200/PC210/PC22 0/PC228/PC240/PC270/PC300/PC350/PC360/PC400/PC450/PC460/PC49 0/PC650 |
|------------------------|-----------------------------------------------------------------------------------------------------------------------------------------------------------------------------------------------|
| Carter used excavator  | CAT303/CAT305/CAT305.5/CAT306/CAT307/CAT308/CAT311/CAT312/C<br>AT313/CAT315/CAT318/CAT320/CAT323/CAT324/CAT325/CAT326/CAT3<br>29/CAT330/CAT336/CAT340/CAT345/CAT349/CAT375                    |

Doosan used excavator DH(DX)35/55/60/70/75/80/150/200/215/220/225/235/260/300/350/370/420/500/