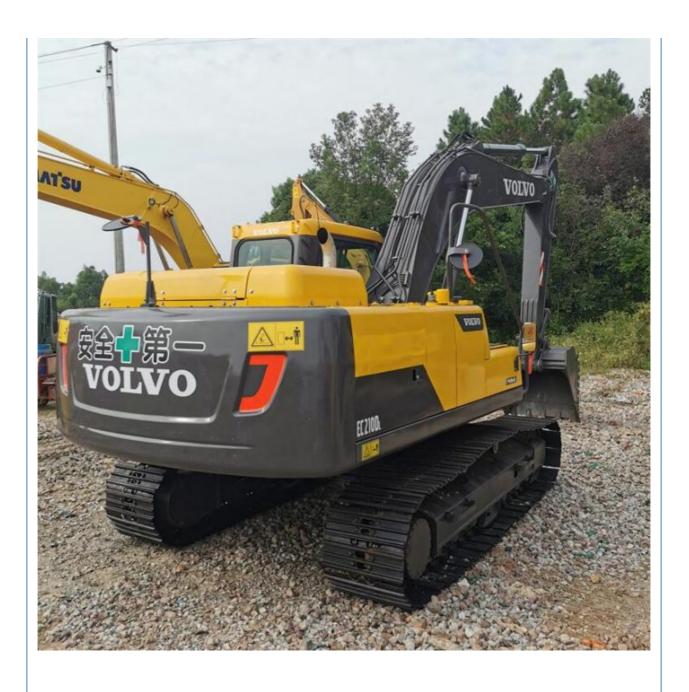

# ORIGINAL 21ton Volvo EC210 Used Excavator Second Hand Volvo 210 Tracked Digger Machine

## **Product Specification**

Showroom Location: None 20500KG · Operating Weight: 0.9m<sup>3</sup> . Bucket Capacity: · Machine Weight: 21000 KG Hydraulic Cylinder Brand: **ORIGINAL** • Hydraulic Pump Brand: **ORIGINAL**  Hydraulic Valve Brand: **ORIGINAL** Volvo • Engine Brand: 107KW • Power: • Machinery Test Report: Provided • Video Outgoing-inspection: Provided

## More Images