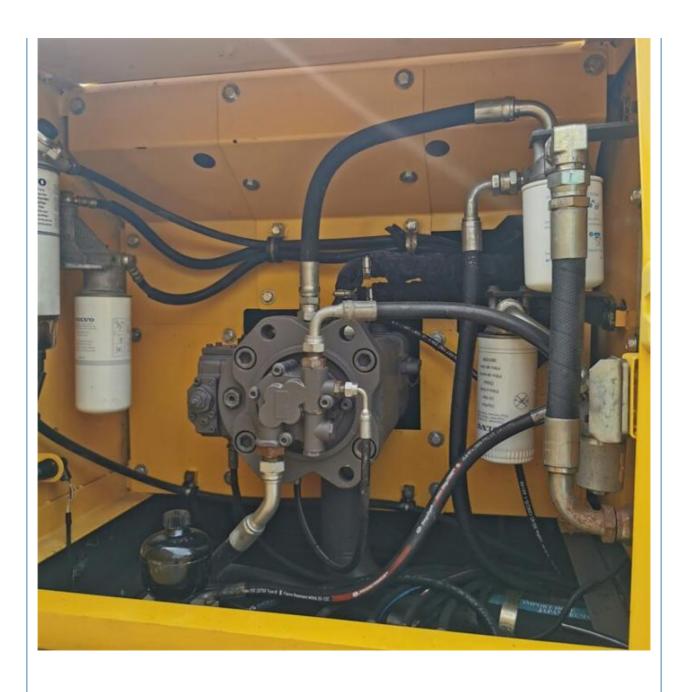

# ORIGINAL 21ton Volvo EC210 Used Excavator Second Hand Volvo 210 Tracked Digger Machine

#### **Basic Information**

• Place of Origin: Sweden

• Price: \$26,000.00/units 1-3 units



## **Product Specification**

Showroom Location: None 20500KG · Operating Weight: 0.9m<sup>3</sup> . Bucket Capacity: · Machine Weight: 21000 KG Hydraulic Cylinder Brand: **ORIGINAL** • Hydraulic Pump Brand: **ORIGINAL**  Hydraulic Valve Brand: **ORIGINAL** Volvo • Engine Brand: 107KW • Power: • Machinery Test Report: Provided • Video Outgoing-inspection: Provided

• Core Components: Pressure Vessel, Motor, Bearing, Gear,

Pump, Gearbox, Engine, PLC

Year: 2022Working Hours: 650



## More Images









## **Product Description**





















### Models Of Excavators We Sell

| Komatsu used excavator | PC20/PC30/PC35/PC40/PC50/PC55/PC56/PC60/PC70/PC75/PC78/PC10 0/PC110/PC120/PC128/PC130/PC138/PC150/PC160/PC200/PC210/PC22 0/PC228/PC240/PC270/PC300/PC350/PC360/PC400/PC450/PC460/PC49 0/PC650 |
|------------------------|-----------------------------------------------------------------------------------------------------------------------------------------------------------------------------------------------|
| Carter used excavator  | CAT303/CAT305/CAT305.5/CAT306/CAT307/CAT308/CAT311/CAT312/C<br>AT313/CAT315/CAT318/CAT320/CAT323/CAT324/CAT325/CAT326/CAT3<br>29/CAT330/CAT336/CAT340/CAT345/CAT349/CAT375                    |

Doosan used excavator DH(DX)35/55/60/70/75/80/150/200/215/220/225/235/260/300/350/370/420/50