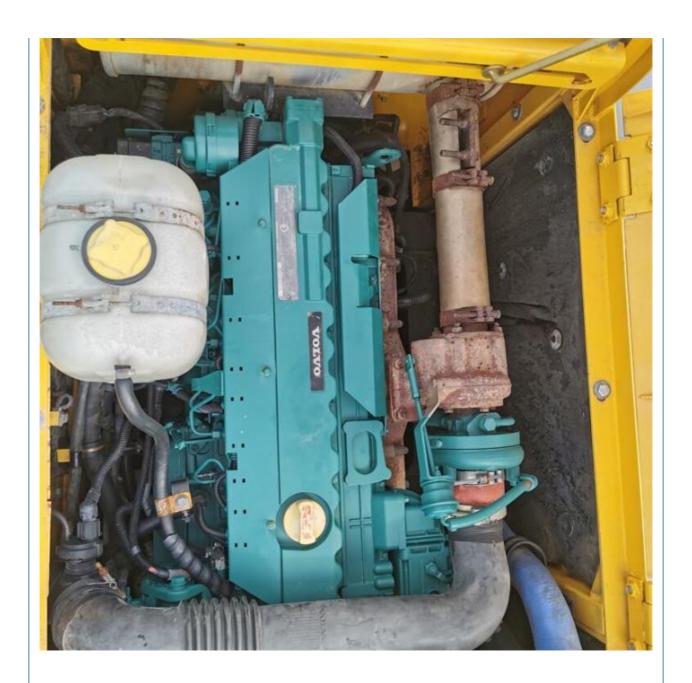

## **Product Specification**

Showroom Location: None 20500KG · Operating Weight: 0.9m<sup>3</sup> . Bucket Capacity: · Machine Weight: 21000 KG Hydraulic Cylinder Brand: **ORIGINAL** • Hydraulic Pump Brand: **ORIGINAL**  Hydraulic Valve Brand: **ORIGINAL** Volvo • Engine Brand: 107KW • Power: • Machinery Test Report: Provided • Video Outgoing-inspection: Provided

## More Images