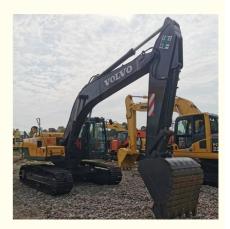

# ORIGINAL 21ton Volvo EC210 Used Excavator Second Hand Volvo 210 Tracked Digger Machine

## **Product Specification**

Showroom Location: None 20500KG · Operating Weight: 0.9m<sup>3</sup> . Bucket Capacity: · Machine Weight: 21000 KG Hydraulic Cylinder Brand: **ORIGINAL** • Hydraulic Pump Brand: **ORIGINAL**  Hydraulic Valve Brand: **ORIGINAL** Volvo • Engine Brand: 107KW • Power: • Machinery Test Report: Provided • Video Outgoing-inspection: Provided