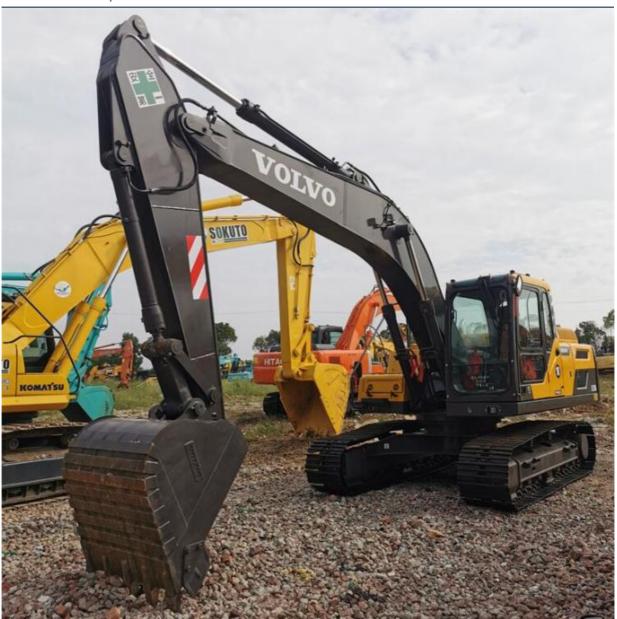

# ORIGINAL 21ton Volvo EC210 Used Excavator Second Hand Volvo 210 Tracked Digger Machine

## **Product Specification**

Showroom Location: None 20500KG · Operating Weight: 0.9m<sup>3</sup> . Bucket Capacity: · Machine Weight: 21000 KG Hydraulic Cylinder Brand: **ORIGINAL** • Hydraulic Pump Brand: **ORIGINAL**  Hydraulic Valve Brand: **ORIGINAL** Volvo • Engine Brand: 107KW • Power: • Machinery Test Report: Provided • Video Outgoing-inspection: Provided

## More Images