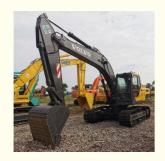

# ORIGINAL 21ton Volvo EC210 Used Excavator Second Hand Volvo 210 Tracked Digger Machine

## **Product Specification**

Showroom Location: None 20500KG · Operating Weight: 0.9m<sup>3</sup> . Bucket Capacity: · Machine Weight: 21000 KG Hydraulic Cylinder Brand: **ORIGINAL** • Hydraulic Pump Brand: **ORIGINAL**  Hydraulic Valve Brand: **ORIGINAL** Volvo • Engine Brand: 107KW • Power: • Machinery Test Report: Provided • Video Outgoing-inspection: Provided