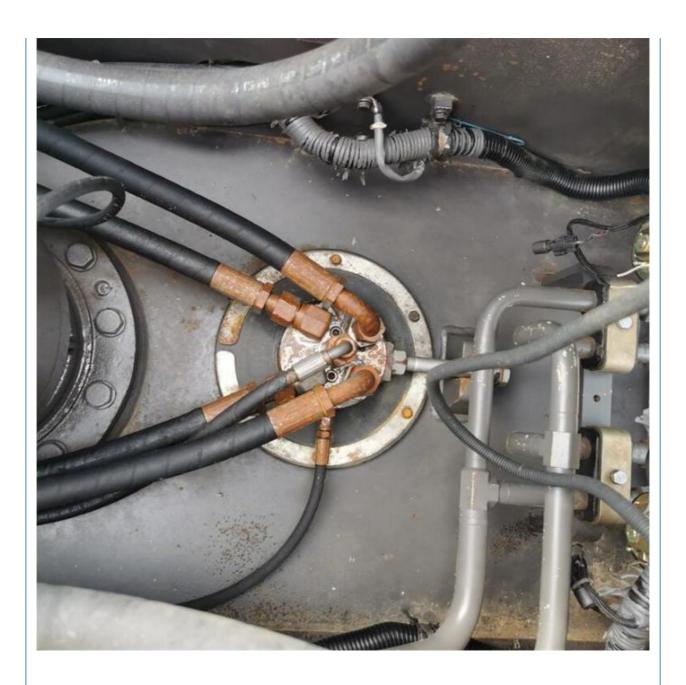

# ORIGINAL 21ton Volvo EC210 Used Excavator Second Hand Volvo 210 Tracked Digger Machine

#### **Basic Information**

• Place of Origin: Sweden

• Price: \$26,000.00/units 1-3 units



## **Product Specification**

Showroom Location: None 20500KG · Operating Weight: 0.9m<sup>3</sup> . Bucket Capacity: · Machine Weight: 21000 KG Hydraulic Cylinder Brand: **ORIGINAL** • Hydraulic Pump Brand: **ORIGINAL**  Hydraulic Valve Brand: **ORIGINAL** Volvo • Engine Brand: 107KW • Power: • Machinery Test Report: Provided • Video Outgoing-inspection: Provided

• Core Components: Pressure Vessel, Motor, Bearing, Gear,

Pump, Gearbox, Engine, PLC

Year: 2022Working Hours: 650



## More Images









## **Product Description**





















### Models Of Excavators We Sell

| Komatsu used excavator | PC20/PC30/PC35/PC40/PC50/PC55/PC56/PC60/PC70/PC75/PC78/PC10 0/PC110/PC120/PC128/PC130/PC138/PC150/PC160/PC200/PC210/PC22 0/PC228/PC240/PC270/PC300/PC350/PC360/PC400/PC450/PC460/PC49 0/PC650 |
|------------------------|-----------------------------------------------------------------------------------------------------------------------------------------------------------------------------------------------|
| Carter used excavator  | CAT303/CAT305/CAT305.5/CAT306/CAT307/CAT308/CAT311/CAT312/C<br>AT313/CAT315/CAT318/CAT320/CAT323/CAT324/CAT325/CAT326/CAT3<br>29/CAT330/CAT336/CAT340/CAT345/CAT349/CAT375                    |

Doosan used excavator DH(DX)35/55/60/70/75/80/150/200/215/220/225/235/260/300/350/370/420/500/530