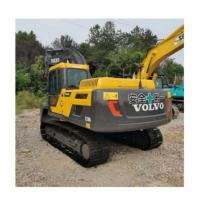

# ORIGINAL 21ton Volvo EC210 Used Excavator Second Hand Volvo 210 Tracked Digger Machine

## **Product Specification**

Showroom Location: None 20500KG · Operating Weight: 0.9m<sup>3</sup> . Bucket Capacity: · Machine Weight: 21000 KG Hydraulic Cylinder Brand: **ORIGINAL** • Hydraulic Pump Brand: **ORIGINAL**  Hydraulic Valve Brand: **ORIGINAL** Volvo • Engine Brand: 107KW • Power: • Machinery Test Report: Provided • Video Outgoing-inspection: Provided