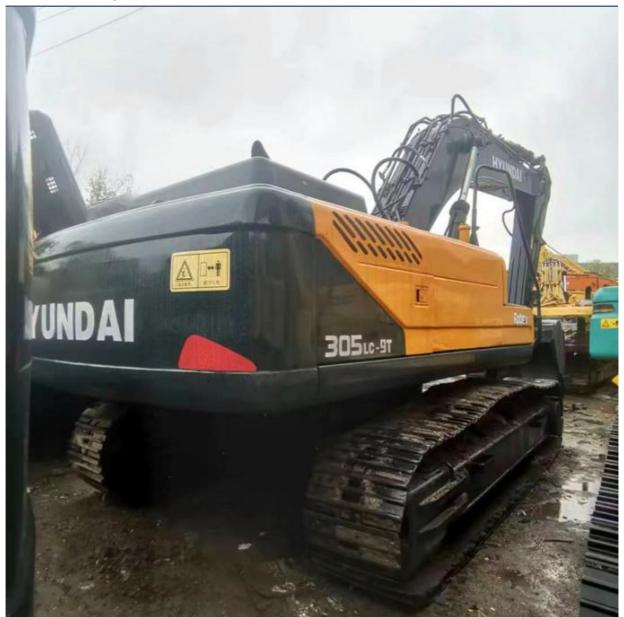

# 30000 KG Machine Weight 1.38 M3 Bucket Capacity Used Hyundai 305 Excavator

### **Product Specification**

Showroom Location: None · Operating Weight: 29400 KG 1.38 M<sup>3</sup> . Bucket Capacity: • Machine Weight: 30000 KG • Hydraulic Cylinder Brand: Original • Hydraulic Pump Brand: Original Hydraulic Valve Brand: Original . Engine Brand: Cummins 190 KW • Power: • Machinery Test Report: Provided • Video Outgoing-inspection: Provided

• Core Components: Pressure Vessel, Motor, Bearing, Gear,

Pump, Gearbox, Engine, PLC

Year: 2020Working Hours: 2000