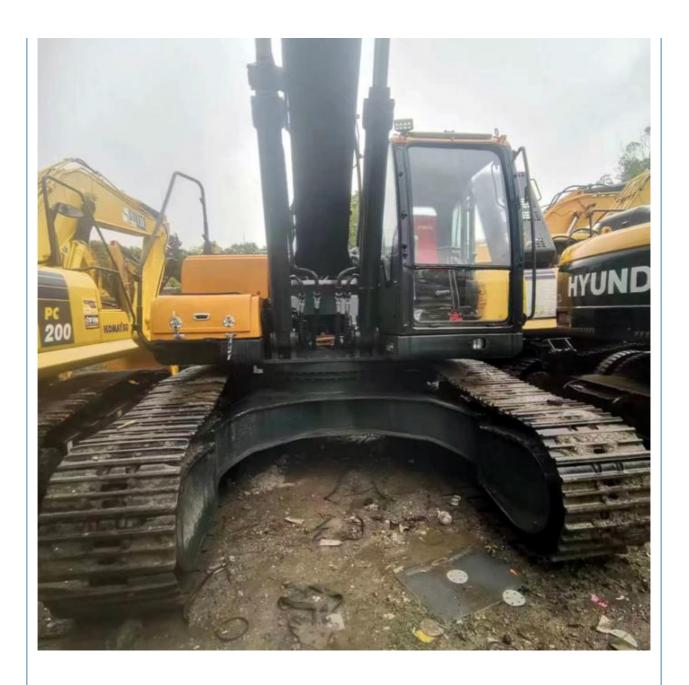

### **Product Specification**

Showroom Location: None · Operating Weight: 29400 KG 1.38 M<sup>3</sup> . Bucket Capacity: • Machine Weight: 30000 KG • Hydraulic Cylinder Brand: Original • Hydraulic Pump Brand: Original Hydraulic Valve Brand: Original . Engine Brand: Cummins 190 KW • Power: • Machinery Test Report: Provided • Video Outgoing-inspection: Provided