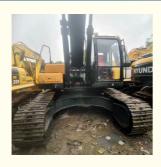

# 30000 KG Machine Weight 1.38 M3 Bucket Capacity Used Hyundai 305 Excavator

### **Basic Information**

Place of Origin: South Korea

• Price: \$33,000.00/units 1-3 units



### **Product Specification**

Showroom Location: None · Operating Weight: 29400 KG 1.38 M<sup>3</sup> . Bucket Capacity: • Machine Weight: 30000 KG • Hydraulic Cylinder Brand: Original • Hydraulic Pump Brand: Original Hydraulic Valve Brand: Original . Engine Brand: Cummins 190 KW • Power: • Machinery Test Report: Provided • Video Outgoing-inspection: Provided

• Core Components: Pressure Vessel, Motor, Bearing, Gear,

Pump, Gearbox, Engine, PLC

Year: 2020Working Hours: 2000



### More Images









## Product Description

# **Product Description**





















# Models Of Excavators We Sell

| Komatsu used excavator     | PC20/PC30/PC35/PC40/PC50/PC55/PC56/PC60/PC70/PC75/PC78/PC10 0/PC110/PC120/PC128/PC130/PC138/PC150/PC160/PC200/PC210/PC22 0/PC228/PC240/PC270/PC300/PC350/PC360/PC400/PC450/PC460/PC49 0/PC650 |
|----------------------------|-----------------------------------------------------------------------------------------------------------------------------------------------------------------------------------------------|
| Carter used excavator      | CAT303/CAT305/CAT305.5/CAT306/CAT307/CAT308/CAT311/CAT312/C<br>AT313/CAT315/CAT318/CAT320/CAT323/CAT324/CAT325/CAT326/CAT3<br>29/CAT330/CAT336/CAT340/CAT345/CAT349/CAT375                    |
| Doosan used excava