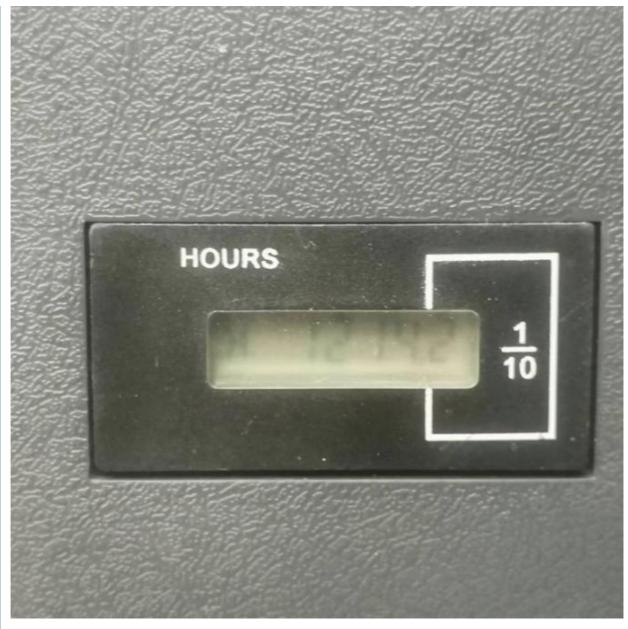

• Core Components: Pressure Vessel, Motor, Bearing, Gear,

Pump, Gearbox, Engine, PLC

Year: 2020Working Hours: 2000