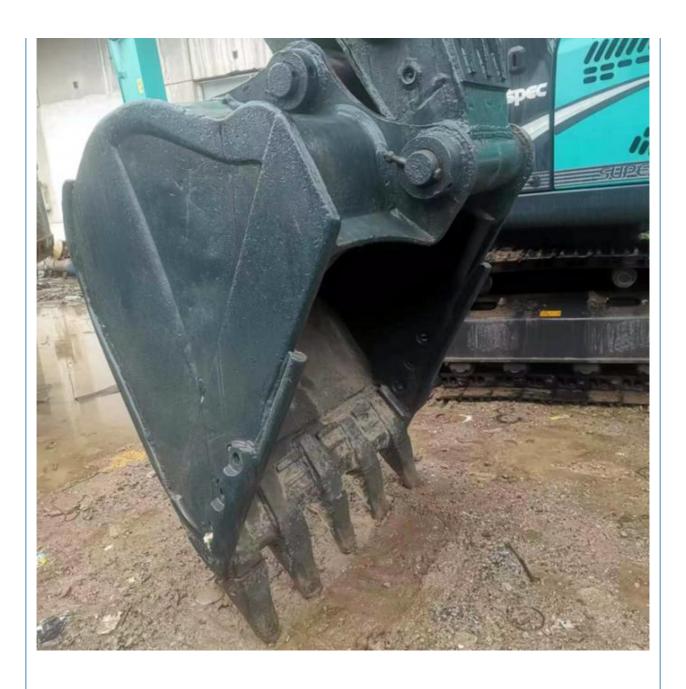

### **Product Specification**

Showroom Location: None · Operating Weight: 29400 KG 1.38 M<sup>3</sup> . Bucket Capacity: • Machine Weight: 30000 KG • Hydraulic Cylinder Brand: Original • Hydraulic Pump Brand: Original Hydraulic Valve Brand: Original . Engine Brand: Cummins 190 KW • Power: • Machinery Test Report: Provided • Video Outgoing-inspection: Provided

### More Images