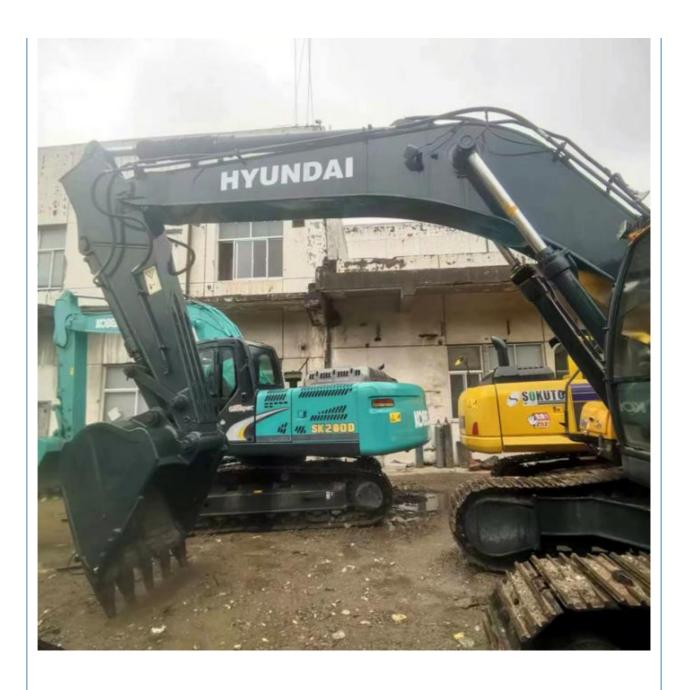

# 30000 KG Machine Weight 1.38 M3 Bucket Capacity Used Hyundai 305 Excavator

### **Product Specification**

Showroom Location: None · Operating Weight: 29400 KG 1.38 M<sup>3</sup> . Bucket Capacity: • Machine Weight: 30000 KG • Hydraulic Cylinder Brand: Original • Hydraulic Pump Brand: Original Hydraulic Valve Brand: Original . Engine Brand: Cummins 190 KW • Power: • Machinery Test Report: Provided • Video Outgoing-inspection: Provided

### More Images