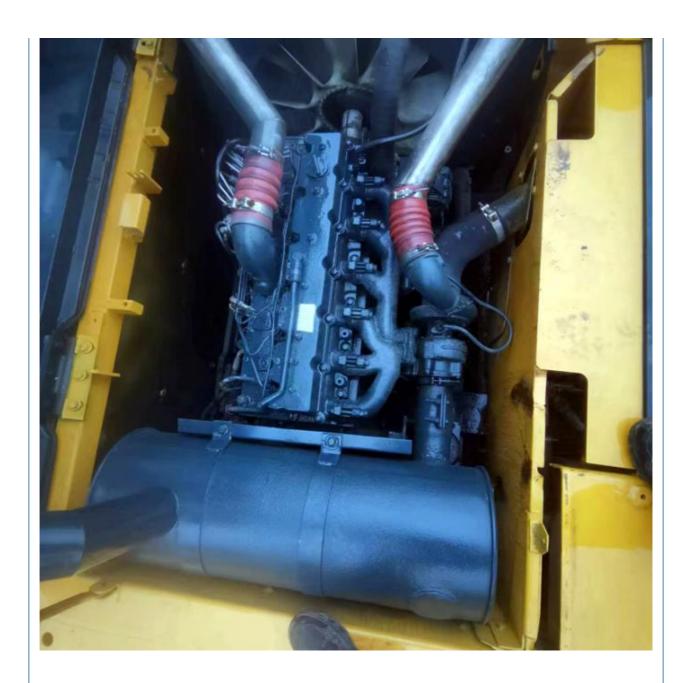

### **Product Specification**

Showroom Location: None · Operating Weight: 29400 KG 1.38 M<sup>3</sup> . Bucket Capacity: • Machine Weight: 30000 KG • Hydraulic Cylinder Brand: Original • Hydraulic Pump Brand: Original Hydraulic Valve Brand: Original . Engine Brand: Cummins 190 KW • Power: • Machinery Test Report: Provided • Video Outgoing-inspection: Provided

• Core Components: Pressure Vessel, Motor, Bearing, Gear,

Pump, Gearbox, Engine, PLC

Year: 2020Working Hours: 2000