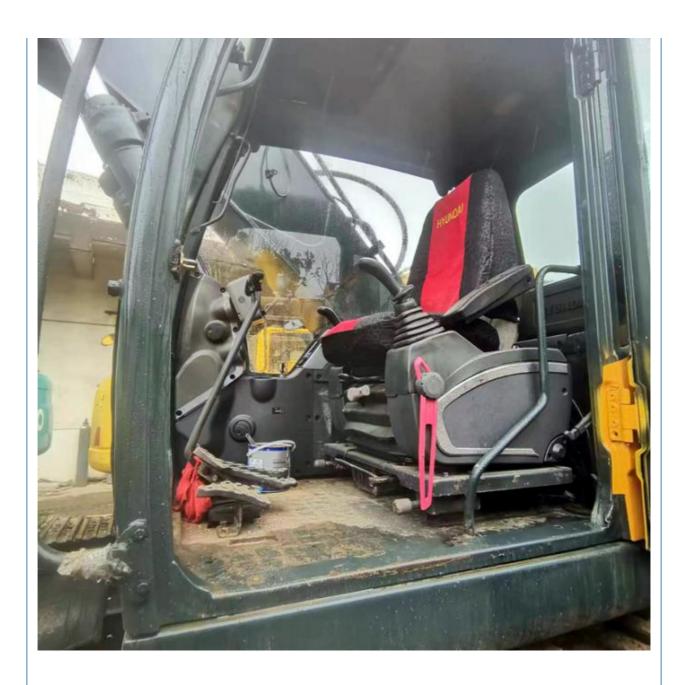

### **Product Specification**

Showroom Location: None · Operating Weight: 29400 KG 1.38 M<sup>3</sup> . Bucket Capacity: • Machine Weight: 30000 KG • Hydraulic Cylinder Brand: Original • Hydraulic Pump Brand: Original Hydraulic Valve Brand: Original . Engine Brand: Cummins 190 KW • Power: • Machinery Test Report: Provided • Video Outgoing-inspection: Provided

• Core Components: Pressure Vessel, Motor, Bearing, Gear,

Pump, Gearbox, Engine, PLC

Year: 2020Working Hours: 2000