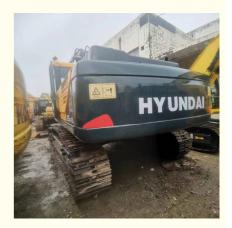

# 30000 KG Machine Weight 1.38 M3 Bucket Capacity Used Hyundai 305 Excavator

### **Product Specification**

Showroom Location: None · Operating Weight: 29400 KG 1.38 M<sup>3</sup> . Bucket Capacity: • Machine Weight: 30000 KG • Hydraulic Cylinder Brand: Original • Hydraulic Pump Brand: Original Hydraulic Valve Brand: Original . Engine Brand: Cummins 190 KW • Power: • Machinery Test Report: Provided • Video Outgoing-inspection: Provided

• Core Components: Pressure Vessel, Motor, Bearing, Gear,

Pump, Gearbox, Engine, PLC

Year: 2020Working Hours: 2000