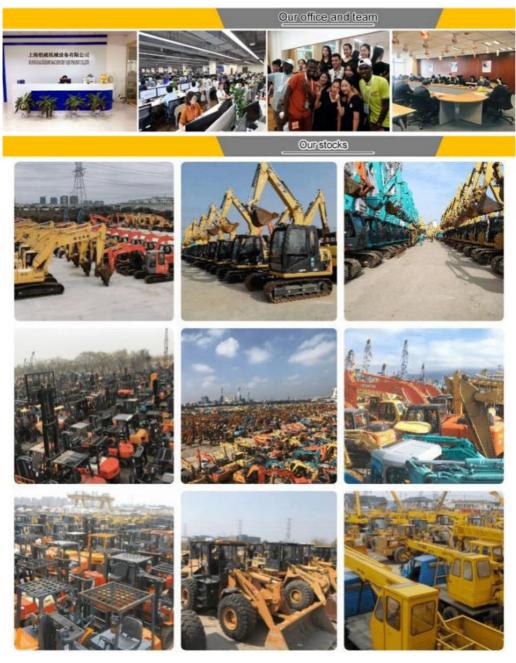

### Company Profile

Shanghai Kaishu Machinery Equipment Co., Ltd was established in 2017, we have our own factory which covers an area of 67,000 square meters, with 200 employees. As a leading used excavator supplier in China, Shanghai Kaishu Machinery Equipment Co., Ltd has numerous construction machinery. Our teams are composed of a purchasing team, a technical support team, a vehicle-parts supply center, a foreign trade sales team and a quality testing center.

Our full range of products include: used excavators, used loaders, used graders, used bulldozers, used forklifts, used cranes and other used construction machinery products. Our engineering machines are mainly from China, the United States, Japan, South Korea and other manufacturing countries, quality assurance is our hallmark. Our machines are sold to many regions at home and abroad, and we have rich export experience.

In order to serve our customers better, we deal in three(3) thousand units of construction machinery all year round and ensure delivery within 7-30 days after payment. Our team can serve you around the clock (24/7) and we hope to build a long-term business relationship with you.