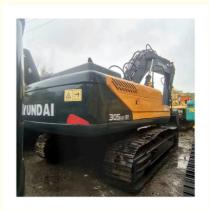

# 30000 KG Machine Weight 1.38 M3 Bucket Capacity Used Hyundai 305 Excavator

### **Product Specification**

Showroom Location: None · Operating Weight: 29400 KG 1.38 M<sup>3</sup> . Bucket Capacity: • Machine Weight: 30000 KG • Hydraulic Cylinder Brand: Original • Hydraulic Pump Brand: Original Hydraulic Valve Brand: Original . Engine Brand: Cummins 190 KW • Power: • Machinery Test Report: Provided • Video Outgoing-inspection: Provided

• Core Components: Pressure Vessel, Motor, Bearing, Gear,

Pump, Gearbox, Engine, PLC

Year: 2020Working Hours: 2000