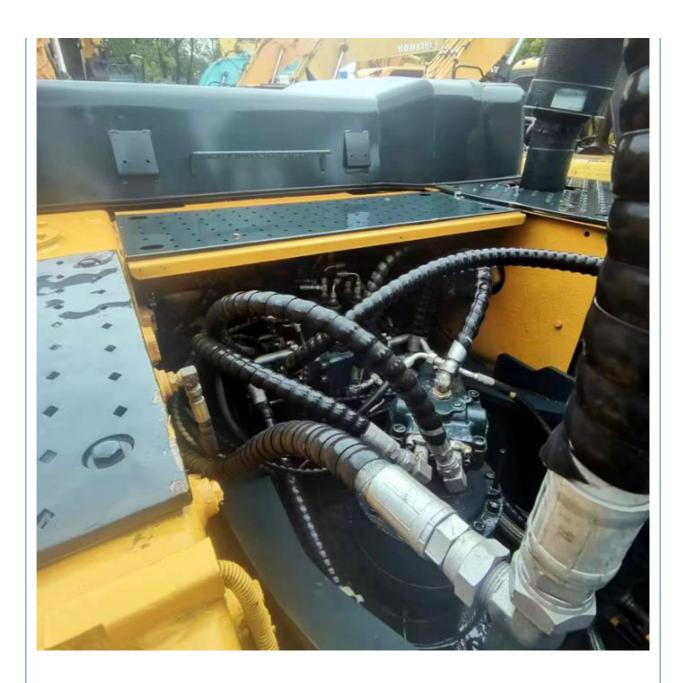

### **Product Specification**

Showroom Location: None · Operating Weight: 29400 KG 1.38 M<sup>3</sup> . Bucket Capacity: • Machine Weight: 30000 KG • Hydraulic Cylinder Brand: Original • Hydraulic Pump Brand: Original Hydraulic Valve Brand: Original . Engine Brand: Cummins 190 KW • Power: • Machinery Test Report: Provided • Video Outgoing-inspection: Provided

• Core Components: Pressure Vessel, Motor, Bearing, Gear,

Pump, Gearbox, Engine, PLC

Year: 2020Working Hours: 2000