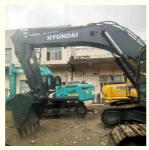

# 30000 KG Machine Weight 1.38 M3 Bucket Capacity Used Hyundai 305 Excavator

### **Basic Information**

Place of Origin: South Korea

• Price: \$33,000.00/units 1-3 units



### **Product Specification**

Showroom Location: None · Operating Weight: 29400 KG 1.38 M<sup>3</sup> . Bucket Capacity: • Machine Weight: 30000 KG • Hydraulic Cylinder Brand: Original • Hydraulic Pump Brand: Original Hydraulic Valve Brand: Original . Engine Brand: Cummins 190 KW • Power: • Machinery Test Report: Provided • Video Outgoing-inspection: Provided

• Core Components: Pressure Vessel, Motor, Bearing, Gear,

Pump, Gearbox, Engine, PLC

Year: 2020Working Hours: 2000



### More Images









## Product Description

# **Product Description**





















# Models Of Excavators We Sell

| Komatsu used excavator     | PC20/PC30/PC35/PC40/PC50/PC55/PC56/PC60/PC70/PC75/PC78/PC10 0/PC110/PC120/PC128/PC130/PC138/PC150/PC160/PC200/PC210/PC22 0/PC228/PC240/PC270/PC300/PC350/PC360/PC400/PC450/PC460/PC49 0/PC650 |
|----------------------------|-----------------------------------------------------------------------------------------------------------------------------------------------------------------------------------------------|
| Carter used excavator      | CAT303/CAT305/CAT305.5/CAT306/CAT307/CAT308/CAT311/CAT312/C<br>AT313/CAT315/CAT318/CAT320/CAT323/CAT324/CAT325/CAT326/CAT3<br>29/CAT330/CAT336/CAT340/CAT345/CAT349/CAT375                    |
| Doosan used excavato