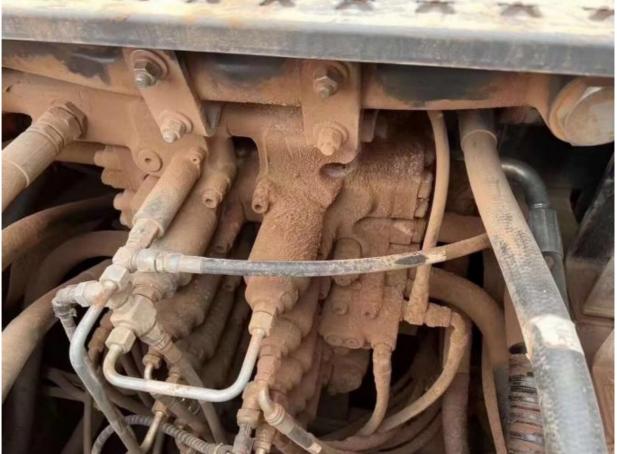

## **Product Specification**

NONE Showroom Location: · Operating Weight: 50TON 2.14 . Bucket Capacity: • Machine Weight: 49500 KG Hydraulic Cylinder Brand: Original • Hydraulic Pump Brand: Original • Hydraulic Valve Brand: Original . Engine Brand: Doosan 238KW • Power: • Machinery Test Report: Provided • Video Outgoing-inspection: Provided

• Core Components: Pressure Vessel, Motor, Bearing, Gear,

Pump, Gearbox, Engine, PLC

Year: 2019Working Hours: 800