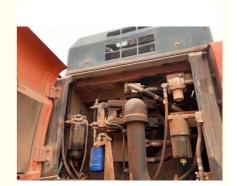

## **Product Specification**

NONE Showroom Location: · Operating Weight: 50TON 2.14 . Bucket Capacity: • Machine Weight: 49500 KG Hydraulic Cylinder Brand: Original • Hydraulic Pump Brand: Original • Hydraulic Valve Brand: Original . Engine Brand: Doosan 238KW • Power: • Machinery Test Report: Provided • Video Outgoing-inspection: Provided

• Core Components: Pressure Vessel, Motor, Bearing, Gear,

Pump, Gearbox, Engine, PLC

Year: 2019Working Hours: 800