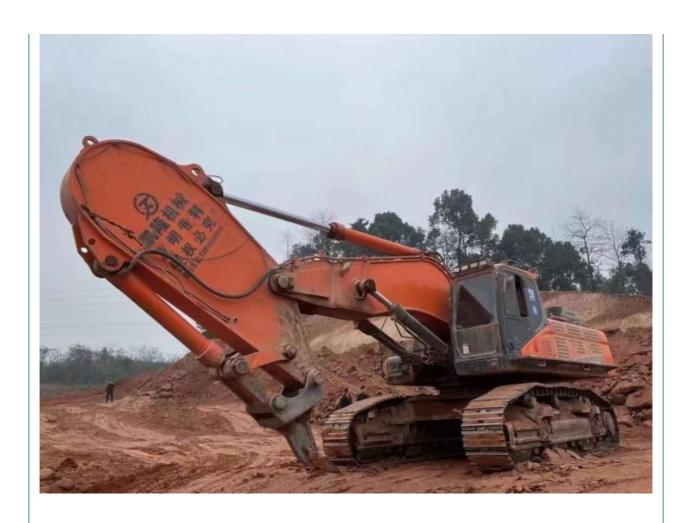

# DOOSAN DX500 Excavator 800 Working Hours 2.14 Bucket Capacity Perfect for Construction

## **Product Specification**

NONE Showroom Location: · Operating Weight: 50TON 2.14 . Bucket Capacity: • Machine Weight: 49500 KG Hydraulic Cylinder Brand: Original • Hydraulic Pump Brand: Original • Hydraulic Valve Brand: Original . Engine Brand: Doosan 238KW • Power: • Machinery Test Report: Provided • Video Outgoing-inspection: Provided

• Core Components: Pressure Vessel, Motor, Bearing, Gear,

Pump, Gearbox, Engine, PLC

Year: 2019Working Hours: 800