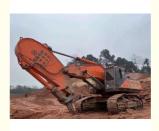

# DOOSAN DX500 Excavator 800 Working Hours 2.14 Bucket Capacity Perfect for Construction

## **Product Specification**

NONE Showroom Location: · Operating Weight: 50TON 2.14 . Bucket Capacity: • Machine Weight: 49500 KG Hydraulic Cylinder Brand: Original • Hydraulic Pump Brand: Original • Hydraulic Valve Brand: Original . Engine Brand: Doosan 238KW • Power: • Machinery Test Report: Provided • Video Outgoing-inspection: Provided

• Core Components: Pressure Vessel, Motor, Bearing, Gear,

Pump, Gearbox, Engine, PLC

Year: 2019Working Hours: 800