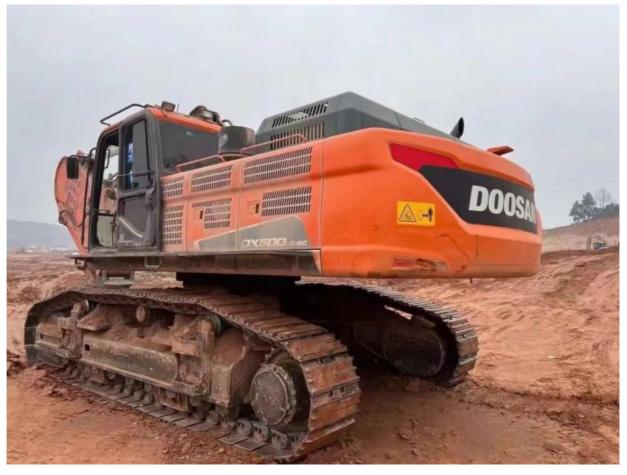

# DOOSAN DX500 Excavator 800 Working Hours 2.14 Bucket Capacity Perfect for Construction

## **Product Specification**

NONE Showroom Location: · Operating Weight: 50TON 2.14 . Bucket Capacity: • Machine Weight: 49500 KG Hydraulic Cylinder Brand: Original • Hydraulic Pump Brand: Original • Hydraulic Valve Brand: Original . Engine Brand: Doosan 238KW • Power: • Machinery Test Report: Provided • Video Outgoing-inspection: Provided

• Core Components: Pressure Vessel, Motor, Bearing, Gear,

Pump, Gearbox, Engine, PLC

Year: 2019Working Hours: 800