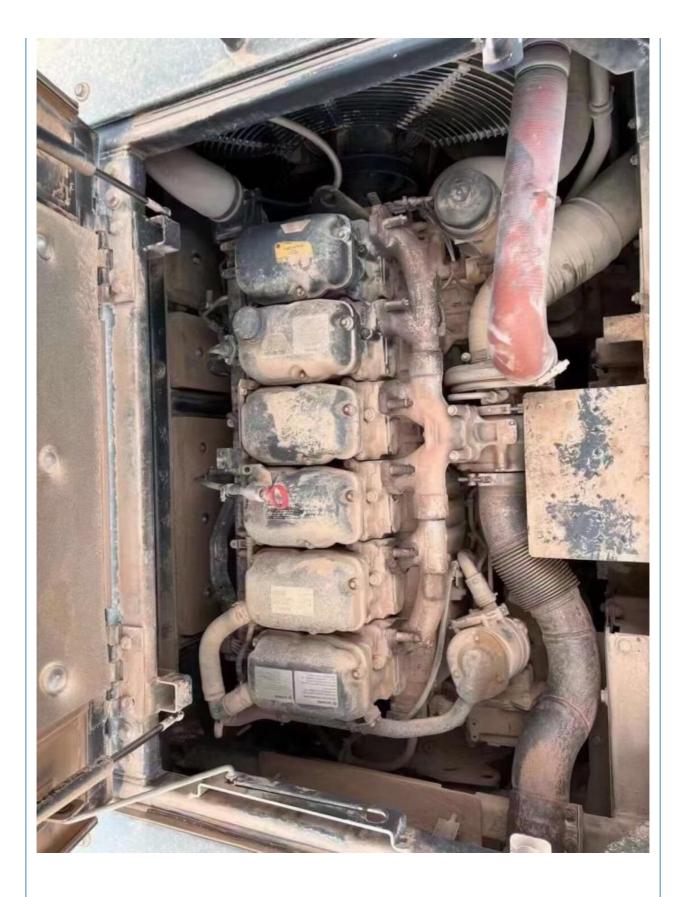

## **Product Specification**

NONE Showroom Location: · Operating Weight: 50TON 2.14 . Bucket Capacity: • Machine Weight: 49500 KG Hydraulic Cylinder Brand: Original • Hydraulic Pump Brand: Original • Hydraulic Valve Brand: Original . Engine Brand: Doosan 238KW • Power: • Machinery Test Report: Provided • Video Outgoing-inspection: Provided

• Core Components: Pressure Vessel, Motor, Bearing, Gear,

Pump, Gearbox, Engine, PLC

Year: 2019Working Hours: 800