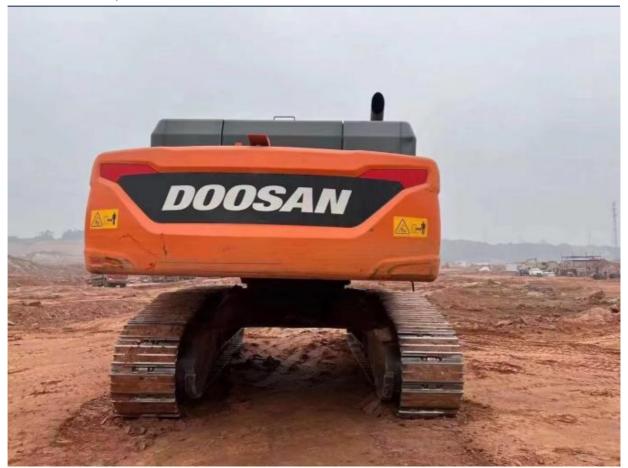

# DOOSAN DX500 Excavator 800 Working Hours 2.14 Bucket Capacity Perfect for Construction

## **Product Specification**

NONE Showroom Location: · Operating Weight: 50TON 2.14 . Bucket Capacity: • Machine Weight: 49500 KG Hydraulic Cylinder Brand: Original • Hydraulic Pump Brand: Original • Hydraulic Valve Brand: Original . Engine Brand: Doosan 238KW • Power: • Machinery Test Report: Provided • Video Outgoing-inspection: Provided

• Core Components: Pressure Vessel, Motor, Bearing, Gear,

Pump, Gearbox, Engine, PLC

Year: 2019Working Hours: 800