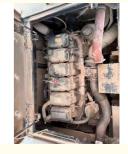

## **Product Specification**

NONE Showroom Location: · Operating Weight: 50TON 2.14 . Bucket Capacity: • Machine Weight: 49500 KG Hydraulic Cylinder Brand: Original • Hydraulic Pump Brand: Original • Hydraulic Valve Brand: Original . Engine Brand: Doosan 238KW • Power: • Machinery Test Report: Provided • Video Outgoing-inspection: Provided

• Core Components: Pressure Vessel, Motor, Bearing, Gear,

Pump, Gearbox, Engine, PLC

Year: 2019Working Hours: 800