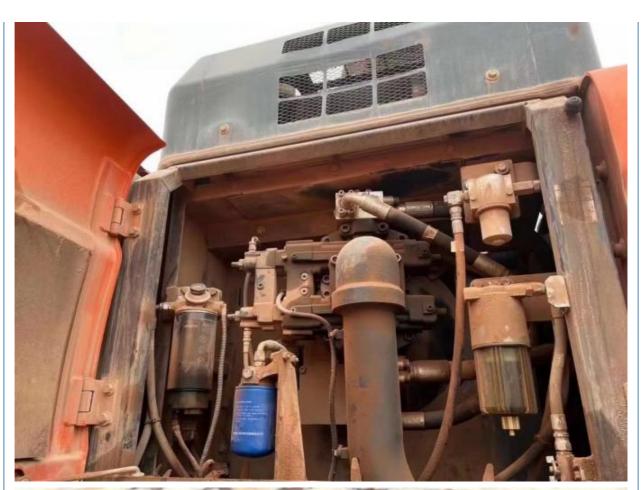

## **Product Specification**

NONE Showroom Location: · Operating Weight: 50TON 2.14 . Bucket Capacity: • Machine Weight: 49500 KG Hydraulic Cylinder Brand: Original • Hydraulic Pump Brand: Original • Hydraulic Valve Brand: Original . Engine Brand: Doosan 238KW • Power: • Machinery Test Report: Provided • Video Outgoing-inspection: Provided

• Core Components: Pressure Vessel, Motor, Bearing, Gear,

Pump, Gearbox, Engine, PLC

Year: 2019Working Hours: 800