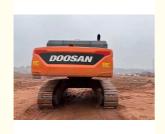

# DOOSAN DX500 Excavator 800 Working Hours 2.14 Bucket Capacity Perfect for Construction

## **Product Specification**

NONE Showroom Location: · Operating Weight: 50TON 2.14 . Bucket Capacity: • Machine Weight: 49500 KG Hydraulic Cylinder Brand: Original • Hydraulic Pump Brand: Original • Hydraulic Valve Brand: Original . Engine Brand: Doosan 238KW • Power: • Machinery Test Report: Provided • Video Outgoing-inspection: Provided

• Core Components: Pressure Vessel, Motor, Bearing, Gear,

Pump, Gearbox, Engine, PLC

Year: 2019Working Hours: 800