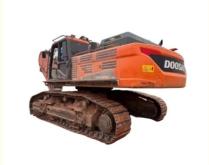

# DOOSAN DX500 Excavator 800 Working Hours 2.14 Bucket Capacity Perfect for Construction

## **Product Specification**

NONE Showroom Location: · Operating Weight: 50TON 2.14 . Bucket Capacity: • Machine Weight: 49500 KG Hydraulic Cylinder Brand: Original • Hydraulic Pump Brand: Original • Hydraulic Valve Brand: Original . Engine Brand: Doosan 238KW • Power: • Machinery Test Report: Provided • Video Outgoing-inspection: Provided

• Core Components: Pressure Vessel, Motor, Bearing, Gear,

Pump, Gearbox, Engine, PLC

Year: 2019Working Hours: 800