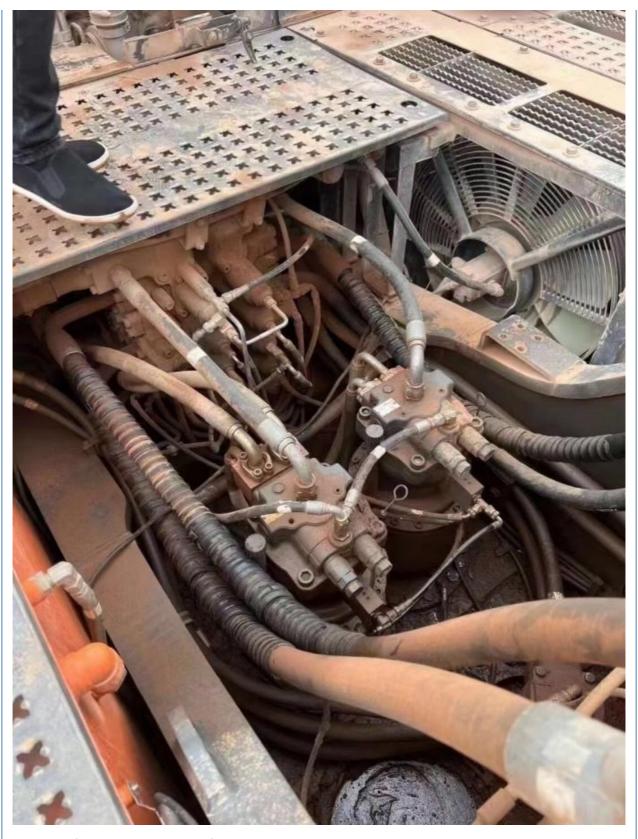

# DOOSAN DX500 Excavator 800 Working Hours 2.14 Bucket Capacity Perfect for Construction

### **Basic Information**

Place of Origin: KOREA

• Price: \$77,000.00/units 1-3 units



## **Product Specification**

NONE Showroom Location: · Operating Weight: 50TON 2.14 . Bucket Capacity: • Machine Weight: 49500 KG Hydraulic Cylinder Brand: Original • Hydraulic Pump Brand: Original • Hydraulic Valve Brand: Original . Engine Brand: Doosan 238KW • Power: • Machinery Test Report: Provided • Video Outgoing-inspection: Provided

• Core Components: Pressure Vessel, Motor, Bearing, Gear,

Pump, Gearbox, Engine, PLC

Year: 2019Working Hours: 800



### More Images









# Product Description

# **Product Description**















# Models Of Excavators We Sell

PC20/PC30/PC35/PC40/PC55/PC56/PC60/PC70/PC75/PC78/PC10 0/PC110/PC120/PC128/PC130/PC138/PC150/PC160/PC200/PC210/PC22 0/PC228/PC240/PC270/PC300/PC350/PC360/PC400/PC450/PC49 0/PC650 CAT303/CAT305/CAT305.5/CAT306/CAT307/CAT308/CAT311/CAT312/C

Carter used excavator CAT303/CAT305/CAT305/CAT306/CAT307/CAT308/CAT311/CAT312/C
AT313/CAT315/CAT318/CAT320/CAT323/CAT325/CAT326/CAT3
29/CAT330/CAT336/CAT340/CAT345/CAT349/CAT375

Doosan used excavator DH(DX)35/55/60/70/75/80/150/200/215/220/225/235/260/300/350/370/420/500/530

Sany used excavator SY16/SY35/SY55/SY60/SY65/SY75/SY85/SY95/SY115/SY135/SY155/SY 205/SY215/SY235/SY265/SY305/SY335/SY365

/ZX330/ZX350/ZX360/ZX450/ZX600

Kobelco used excavator SK50/SK55/SK60/SK70/SK75/SK115/SK135/SK140/SK160/SK200/SK210/

SK230/SK