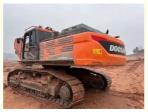

# DOOSAN DX500 Excavator 800 Working Hours 2.14 Bucket Capacity Perfect for Construction

## **Product Specification**

NONE Showroom Location: · Operating Weight: 50TON 2.14 . Bucket Capacity: • Machine Weight: 49500 KG Hydraulic Cylinder Brand: Original • Hydraulic Pump Brand: Original • Hydraulic Valve Brand: Original . Engine Brand: Doosan 238KW • Power: • Machinery Test Report: Provided • Video Outgoing-inspection: Provided

• Core Components: Pressure Vessel, Motor, Bearing, Gear,

Pump, Gearbox, Engine, PLC

Year: 2019Working Hours: 800