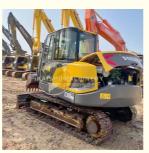

# Used Volvo EC80D Excavator in Sweden with ORIGINAL Hydraulic Pump and 42 kW Power

### Product Specification

• Showroom Location: None • Operating Weight: 7.4 Ton 0.34 M<sup>3</sup> • Bucket Capacity: • Machine Weight: 7450 KG • Hydraulic Cylinder Brand: ORIGINAL • Hydraulic Pump Brand: ORIGINAL • Hydraulic Valve Brand: ORIGINAL Volvo • Engine Brand: 42 KW • Power: • Machinery Test Report: Provided • Video Outgoing-inspection: Provided • Core Components: Pressure Vessel, Motor, Bearing, Gear, Pump, Gearbox, Engine, PLC • Year: 2021