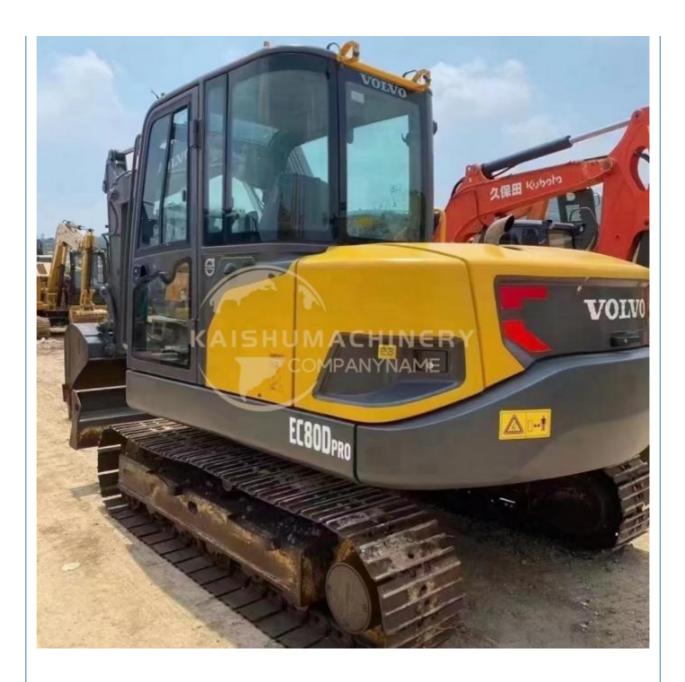

# Used Volvo EC80D Excavator in Sweden with ORIGINAL Hydraulic Pump and 42 kW Power

### Product Specification

• Showroom Location: None • Operating Weight: 7.4 Ton 0.34 M<sup>3</sup> • Bucket Capacity: • Machine Weight: 7450 KG • Hydraulic Cylinder Brand: ORIGINAL • Hydraulic Pump Brand: ORIGINAL • Hydraulic Valve Brand: ORIGINAL Volvo • Engine Brand: 42 KW • Power: • Machinery Test Report: Provided • Video Outgoing-inspection: Provided • Core Components: Pressure Vessel, Motor, Bearing, Gear, Pump, Gearbox, Engine, PLC • Year: 2021