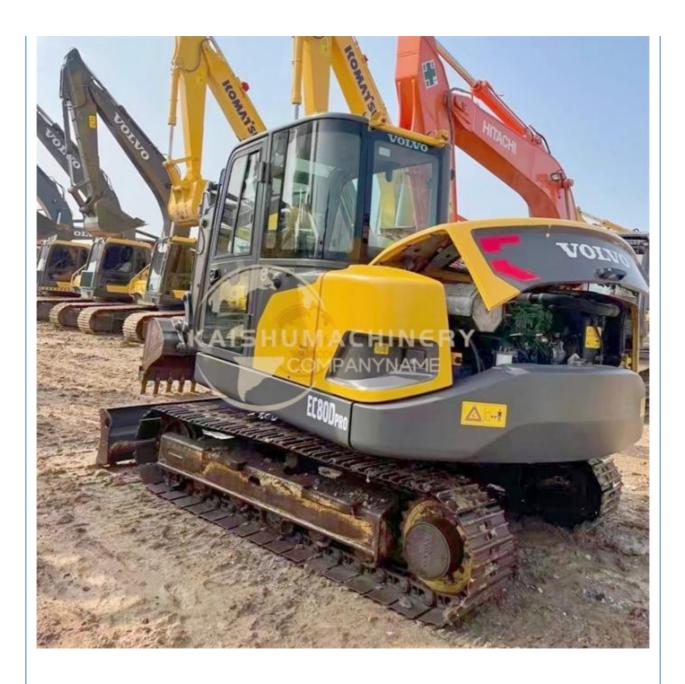

# Used Volvo EC80D Excavator in Sweden with ORIGINAL Hydraulic Pump and 42 kW Power

### Product Specification

• Showroom Location: None • Operating Weight: 7.4 Ton 0.34 M<sup>3</sup> • Bucket Capacity: • Machine Weight: 7450 KG • Hydraulic Cylinder Brand: ORIGINAL • Hydraulic Pump Brand: ORIGINAL • Hydraulic Valve Brand: ORIGINAL Volvo • Engine Brand: 42 KW • Power: • Machinery Test Report: Provided • Video Outgoing-inspection: Provided • Core Components: Pressure Vessel, Motor, Bearing, Gear, Pump, Gearbox, Engine, PLC • Year: 2021