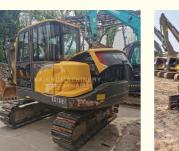

# Used Volvo EC80D Excavator in Sweden with ORIGINAL Hydraulic Pump and 42 kW Power

### Product Specification

• Showroom Location: None • Operating Weight: 7.4 Ton 0.34 M<sup>3</sup> • Bucket Capacity: • Machine Weight: 7450 KG • Hydraulic Cylinder Brand: ORIGINAL • Hydraulic Pump Brand: ORIGINAL • Hydraulic Valve Brand: ORIGINAL Volvo • Engine Brand: 42 KW • Power: • Machinery Test Report: Provided • Video Outgoing-inspection: Provided • Core Components: Pressure Vessel, Motor, Bearing, Gear, Pump, Gearbox, Engine, PLC • Year: 2021