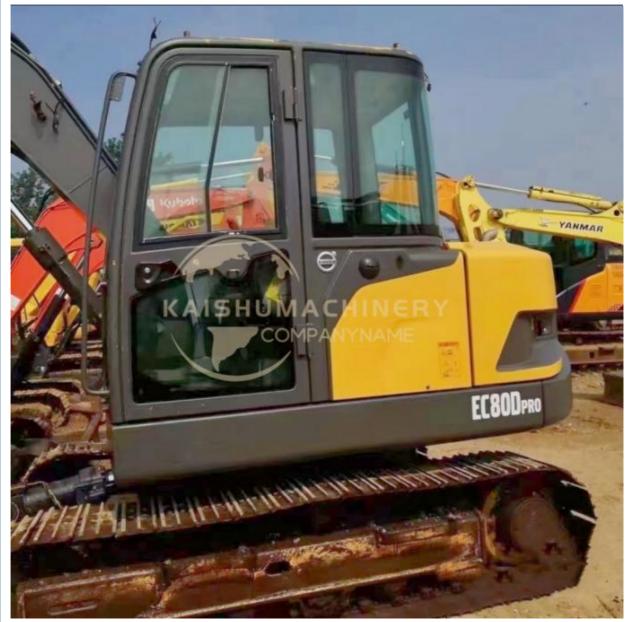

# Used Volvo EC80D Excavator in Sweden with ORIGINAL Hydraulic Pump and 42 kW Power

### Product Specification

• Showroom Location: None • Operating Weight: 7.4 Ton 0.34 M<sup>3</sup> • Bucket Capacity: • Machine Weight: 7450 KG • Hydraulic Cylinder Brand: ORIGINAL • Hydraulic Pump Brand: ORIGINAL • Hydraulic Valve Brand: ORIGINAL Volvo • Engine Brand: 42 KW • Power: • Machinery Test Report: Provided • Video Outgoing-inspection: Provided • Core Components: Pressure Vessel, Motor, Bearing, Gear, Pump, Gearbox, Engine, PLC • Year: 2021