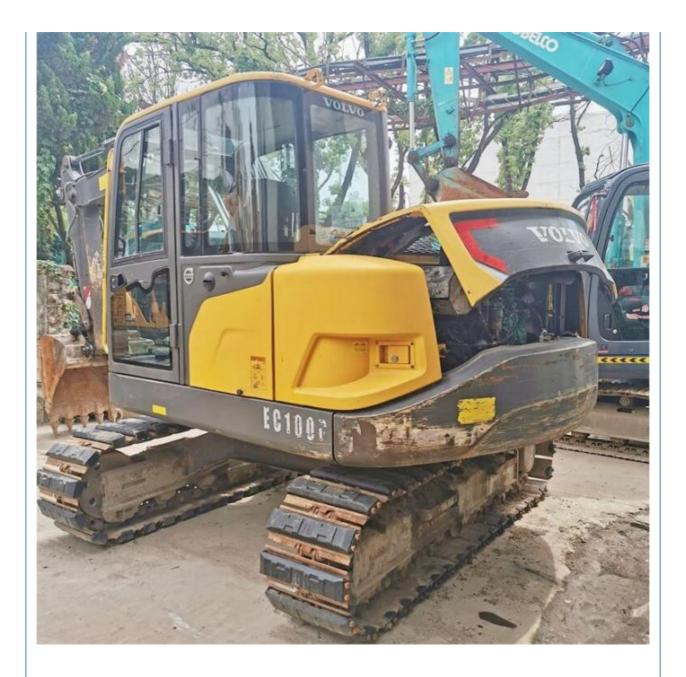

# Used Volvo EC80D Excavator in Sweden with ORIGINAL Hydraulic Pump and 42 kW Power

### Product Specification

• Showroom Location: None • Operating Weight: 7.4 Ton 0.34 M<sup>3</sup> • Bucket Capacity: • Machine Weight: 7450 KG • Hydraulic Cylinder Brand: ORIGINAL • Hydraulic Pump Brand: ORIGINAL • Hydraulic Valve Brand: ORIGINAL Volvo • Engine Brand: 42 KW • Power: • Machinery Test Report: Provided • Video Outgoing-inspection: Provided • Core Components: Pressure Vessel, Motor, Bearing, Gear, Pump, Gearbox, Engine, PLC • Year: 2021