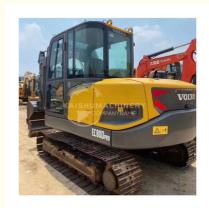

# Used Volvo EC80D Excavator in Sweden with ORIGINAL Hydraulic Pump and 42 kW Power

### Product Specification

• Showroom Location: None • Operating Weight: 7.4 Ton 0.34 M<sup>3</sup> • Bucket Capacity: • Machine Weight: 7450 KG • Hydraulic Cylinder Brand: ORIGINAL • Hydraulic Pump Brand: ORIGINAL • Hydraulic Valve Brand: ORIGINAL Volvo • Engine Brand: 42 KW • Power: • Machinery Test Report: Provided • Video Outgoing-inspection: Provided • Core Components: Pressure Vessel, Motor, Bearing, Gear, Pump, Gearbox, Engine, PLC • Year: 2021