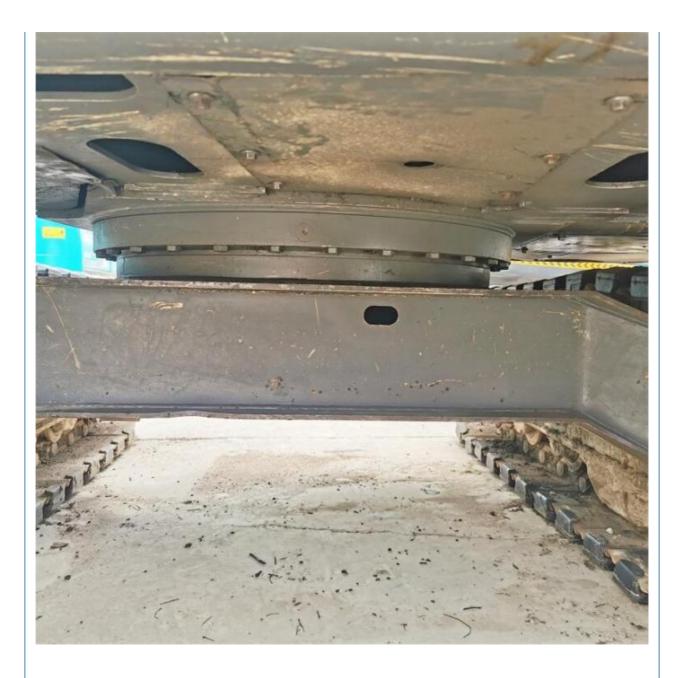

# Used Volvo EC80D Excavator in Sweden with ORIGINAL Hydraulic Pump and 42 kW Power

# Place of Origin: Price:

Sweden

Price:

**Basic Information** 

\$14,000.00/units 1-3 units



### Product Specification

• Showroom Location: None • Operating Weight: 7.4 Ton 0.34 M<sup>3</sup> • Bucket Capacity: • Machine Weight: 7450 KG • Hydraulic Cylinder Brand: ORIGINAL • Hydraulic Pump Brand: ORIGINAL • Hydraulic Valve Brand: ORIGINAL Volvo • Engine Brand: 42 KW • Power: • Machinery Test Report: Provided • Video Outgoing-inspection: Provided • Core Components: Pressure Vessel, Motor, Bearing, Gear, Pump, Gearbox, Engine, PLC • Year: 2021

1000



## More Images

• Working Hours:











## **Product Description**



















## Models Of Excavators We Sell

| Komatsu used<br>excavator  | PC20/PC30/PC35/PC40/PC50/PC55/PC56/PC60/PC70/PC75/PC78/PC10<br>0/PC110/PC120/PC128/PC130/PC138/PC150/PC160/PC200/PC210/PC22<br>0/PC228/PC240/PC270/PC300/PC350/PC360/PC400/PC450/PC460/PC49<br>0/PC650 |
|----------------------------|--------------------------------------------------------------------------------------------------------------------------------------------------------------------------------------------------------|
| Carter used excavator      | CAT303/CAT305/CAT305.5/CAT306/CAT307/CAT308/CAT311/CAT312/C<br>AT313/CAT315/CAT318/CAT320/CAT323/CAT324/CAT325/CAT326/CAT3<br>29/CAT330/CAT336/CAT340/CAT345/CAT349/CAT375                             |
| Doosan used excavator      | DH(DX)35/55/60/70/75/80/150/200/215/