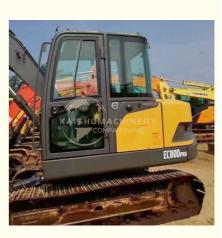

# Used Volvo EC80D Excavator in Sweden with ORIGINAL Hydraulic Pump and 42 kW Power

### Product Specification

• Showroom Location: None • Operating Weight: 7.4 Ton 0.34 M<sup>3</sup> • Bucket Capacity: • Machine Weight: 7450 KG • Hydraulic Cylinder Brand: ORIGINAL • Hydraulic Pump Brand: ORIGINAL • Hydraulic Valve Brand: ORIGINAL Volvo • Engine Brand: 42 KW • Power: • Machinery Test Report: Provided • Video Outgoing-inspection: Provided • Core Components: Pressure Vessel, Motor, Bearing, Gear, Pump, Gearbox, Engine, PLC • Year: 2021