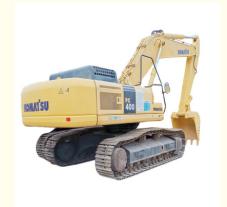

# Good Condition Used Komatsu PC 400 Excavator with Original Hydraulic Pump in Shanghai

### **Product Specification**

Showroom Location: None · Operating Weight: 41400 KG 1.9 M<sup>3</sup> . Bucket Capacity: · Machine Weight: 40000 KG Hydraulic Cylinder Brand: Original • Hydraulic Pump Brand: Original Hydraulic Valve Brand: Original Cummins . Engine Brand: 246 KW • Power: • Machinery Test Report: Provided • Video Outgoing-inspection: Provided

• Core Components: Pressure Vessel, Motor, Bearing, Gear,

Pump, Gearbox, Engine, PLC

Year: 2019Working Hours: 2200