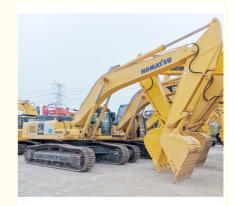

# Good Condition Used Komatsu PC 400 Excavator with Original Hydraulic Pump in Shanghai

### **Product Specification**

Showroom Location: None · Operating Weight: 41400 KG 1.9 M<sup>3</sup> . Bucket Capacity: · Machine Weight: 40000 KG Hydraulic Cylinder Brand: Original • Hydraulic Pump Brand: Original Hydraulic Valve Brand: Original Cummins . Engine Brand: 246 KW • Power: • Machinery Test Report: Provided • Video Outgoing-inspection: Provided

• Core Components: Pressure Vessel, Motor, Bearing, Gear,

Pump, Gearbox, Engine, PLC

Year: 2019Working Hours: 2200