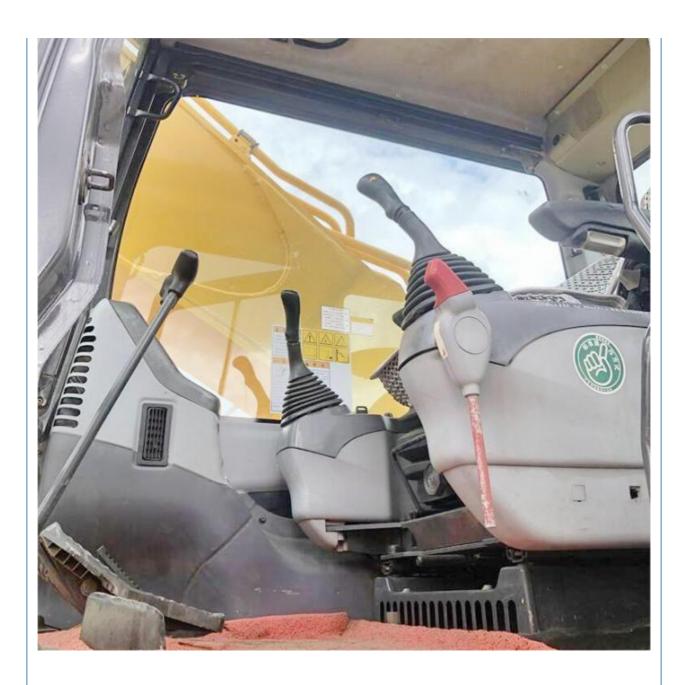

# Good Condition Used Komatsu PC 400 Excavator with Original Hydraulic Pump in Shanghai

#### **Basic Information**

Place of Origin: Japan

Price: \$42,000.00/units 1-3 units



### **Product Specification**

Showroom Location: None · Operating Weight: 41400 KG 1.9 M<sup>3</sup> . Bucket Capacity: · Machine Weight: 40000 KG Hydraulic Cylinder Brand: Original • Hydraulic Pump Brand: Original Hydraulic Valve Brand: Original Cummins . Engine Brand: 246 KW • Power: • Machinery Test Report: Provided • Video Outgoing-inspection: Provided

• Core Components: Pressure Vessel, Motor, Bearing, Gear,

Pump, Gearbox, Engine, PLC

Year: 2019Working Hours: 2200



### More Images









# Product Description

# **Product Description**













## Models Of Excavators We Sell

Komatsu used excavator

Carter used excavator

PC20/PC30/PC35/PC40/PC50/PC55/PC56/PC60/PC70/PC75/PC78/PC10 0/PC110/PC120/PC128/PC130/PC138/PC150/PC160/PC200/PC210/PC22 0/PC228/PC240/PC270/PC300/PC350/PC360/PC400/PC450/PC460/PC49 0/PC350

0/PC650

CAT303/CAT305/CAT305.5/CAT306/CAT307/CAT308/CAT311/CAT312/C AT313/CAT315/CAT318/CAT320/CAT323/CAT324/CAT325/CAT326/CAT3 29/CAT330/CAT336/CAT340/CAT345/CAT349/CAT375

29/CA1330/CA1330/CA1340/CA1343/CA1349/CA1

Doosan used excavator DH(DX)35/55/60/70/75/80/150/200/215/220/225/235/260/300/350/370/420/

500/530

Sany used excavator SY16/SY35/SY55/SY60/SY65/SY75/SY85/SY95/SY115/SY135/SY155/SY

205/SY215/SY235/SY265/SY305/SY335/SY365

/ZX330/ZX350/ZX360/ZX450/ZX600

Kobelco used excavator SK50/SK55/SK60/SK70/SK75