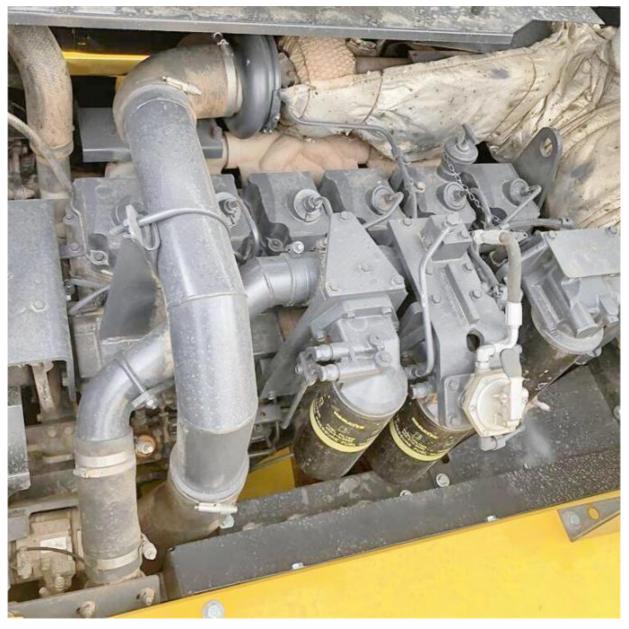

# Good Condition Used Komatsu PC 400 Excavator with Original Hydraulic Pump in Shanghai

#### **Basic Information**

Place of Origin: Japan

Price: \$42,000.00/units 1-3 units



### **Product Specification**

Showroom Location: None · Operating Weight: 41400 KG 1.9 M<sup>3</sup> . Bucket Capacity: · Machine Weight: 40000 KG Hydraulic Cylinder Brand: Original • Hydraulic Pump Brand: Original Hydraulic Valve Brand: Original Cummins . Engine Brand: 246 KW • Power: • Machinery Test Report: Provided • Video Outgoing-inspection: Provided

• Core Components: Pressure Vessel, Motor, Bearing, Gear,

Pump, Gearbox, Engine, PLC

Year: 2019Working Hours: 2200



### More Images









# Product Description

# **Product Description**













## Models Of Excavators We Sell

Komatsu used excavator

Carter used excavator

PC20/PC30/PC35/PC40/PC50/PC55/PC56/PC60/PC70/PC75/PC78/PC10 0/PC110/PC120/PC128/PC130/PC138/PC150/PC160/PC200/PC210/PC22 0/PC228/PC240/PC270/PC300/PC350/PC360/PC400/PC450/PC460/PC49 0/PC350

0/PC650

CAT303/CAT305/CAT305.5/CAT306/CAT307/CAT308/CAT311/CAT312/C AT313/CAT315/CAT318/CAT320/CAT323/CAT324/CAT325/CAT326/CAT3 29/CAT330/CAT336/CAT340/CAT345/CAT349/CAT375

29/CA1330/CA1330/CA1340/CA1343/CA1349/CA1

Doosan used excavator DH(DX)35/55/60/70/75/80/150/200/215/220/225/235/260/300/350/370/420/

500/530

Sany used excavator SY16/SY35/SY55/SY60/SY65/SY75/SY85/SY95/SY115/SY135/SY155/SY

205/SY215/SY235/SY265/SY305/SY335/SY365

/ZX330/ZX350/ZX360/ZX450/ZX600

Kobelco used excavator SK50/SK55/SK60/SK70/SK75/SK115