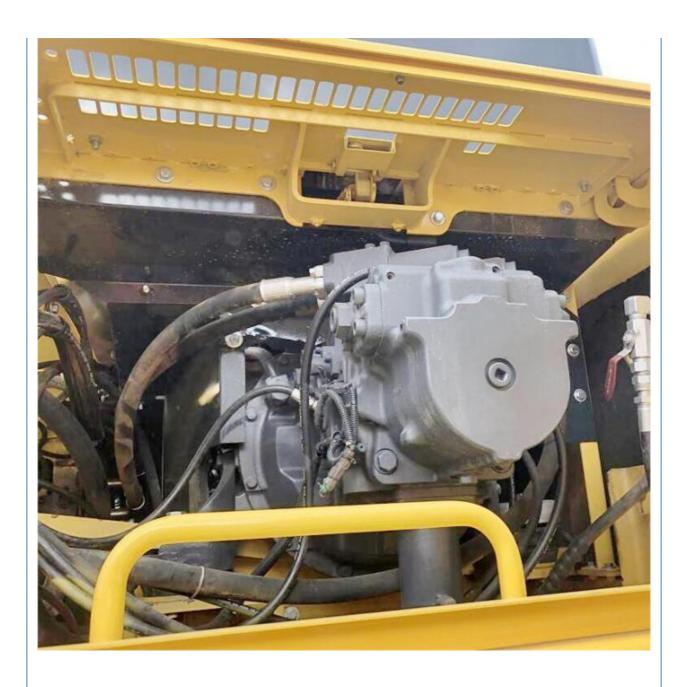

# Good Condition Used Komatsu PC 400 Excavator with Original Hydraulic Pump in Shanghai

#### **Basic Information**

Place of Origin: Japan

Price: \$42,000.00/units 1-3 units



### **Product Specification**

Showroom Location: None · Operating Weight: 41400 KG 1.9 M<sup>3</sup> . Bucket Capacity: · Machine Weight: 40000 KG Hydraulic Cylinder Brand: Original • Hydraulic Pump Brand: Original Hydraulic Valve Brand: Original Cummins . Engine Brand: 246 KW • Power: • Machinery Test Report: Provided • Video Outgoing-inspection: Provided

• Core Components: Pressure Vessel, Motor, Bearing, Gear,

Pump, Gearbox, Engine, PLC

Year: 2019Working Hours: 2200



### More Images









# Product Description

# **Product Description**













## Models Of Excavators We Sell

Komatsu used excavator

Carter used excavator

PC20/PC30/PC35/PC40/PC50/PC55/PC56/PC60/PC70/PC75/PC78/PC10 0/PC110/PC120/PC128/PC130/PC138/PC150/PC160/PC200/PC210/PC22 0/PC228/PC240/PC270/PC300/PC350/PC360/PC400/PC450/PC460/PC49 0/PC350

0/PC650

CAT303/CAT305/CAT305.5/CAT306/CAT307/CAT308/CAT311/CAT312/C AT313/CAT315/CAT318/CAT320/CAT323/CAT324/CAT325/CAT326/CAT3 29/CAT330/CAT336/CAT340/CAT345/CAT349/CAT375

29/CA1330/CA1330/CA1340/CA1343/CA1349/CA1

Doosan used excavator DH(DX)35/55/60/70/75/80/150/200/215/220/225/235/260/300/350/370/420/

500/530

Sany used excavator SY16/SY35/SY55/SY60/SY65/SY75/SY85/SY95/SY115/SY135/SY155/SY

205/SY215/SY235/SY265/SY305/SY335/SY365

/ZX330/ZX350/ZX360/ZX450/ZX600

Kobelco used excavator SK50/SK55/SK60/SK70/SK75/S