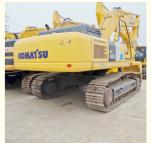

### **Product Specification**

Showroom Location: None · Operating Weight: 41400 KG 1.9 M<sup>3</sup> . Bucket Capacity: · Machine Weight: 40000 KG Hydraulic Cylinder Brand: Original • Hydraulic Pump Brand: Original Hydraulic Valve Brand: Original Cummins . Engine Brand: 246 KW • Power: • Machinery Test Report: Provided • Video Outgoing-inspection: Provided

• Core Components: Pressure Vessel, Motor, Bearing, Gear,

Pump, Gearbox, Engine, PLC

Year: 2019Working Hours: 2200