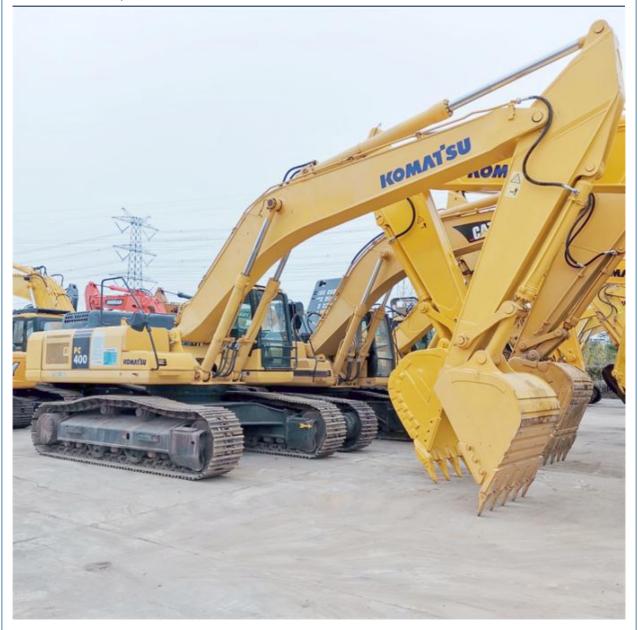

### **Product Specification**

Showroom Location: None · Operating Weight: 41400 KG 1.9 M<sup>3</sup> . Bucket Capacity: · Machine Weight: 40000 KG Hydraulic Cylinder Brand: Original • Hydraulic Pump Brand: Original Hydraulic Valve Brand: Original Cummins . Engine Brand: 246 KW • Power: • Machinery Test Report: Provided • Video Outgoing-inspection: Provided

• Core Components: Pressure Vessel, Motor, Bearing, Gear,

Pump, Gearbox, Engine, PLC

Year: 2019Working Hours: 2200