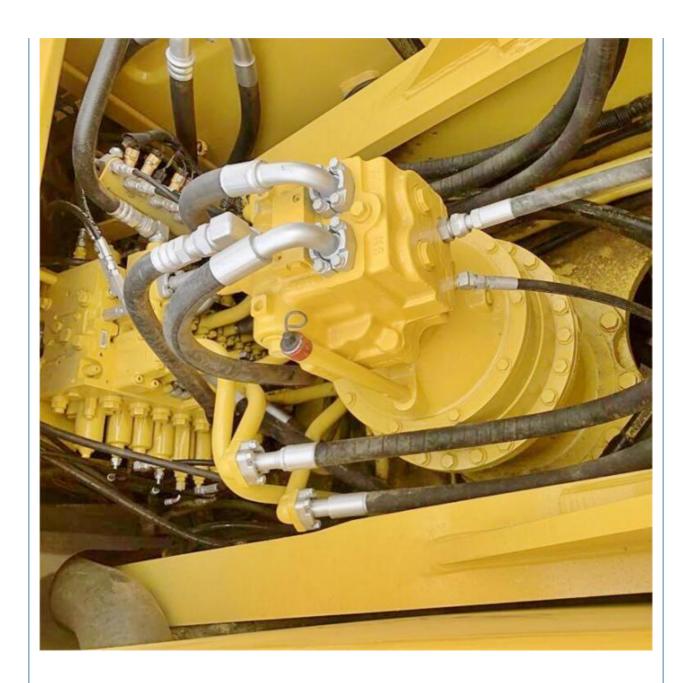

# Good Condition Used Komatsu PC 400 Excavator with Original Hydraulic Pump in Shanghai

#### **Basic Information**

Place of Origin: Japan

Price: \$42,000.00/units 1-3 units



### **Product Specification**

Showroom Location: None · Operating Weight: 41400 KG 1.9 M<sup>3</sup> . Bucket Capacity: · Machine Weight: 40000 KG Hydraulic Cylinder Brand: Original • Hydraulic Pump Brand: Original Hydraulic Valve Brand: Original Cummins . Engine Brand: 246 KW • Power: • Machinery Test Report: Provided • Video Outgoing-inspection: Provided

• Core Components: Pressure Vessel, Motor, Bearing, Gear,

Pump, Gearbox, Engine, PLC

Year: 2019Working Hours: 2200



### More Images









# Product Description

# **Product Description**













## Models Of Excavators We Sell

Komatsu used excavator

Carter used excavator

PC20/PC30/PC35/PC40/PC50/PC55/PC56/PC60/PC70/PC75/PC78/PC10 0/PC110/PC120/PC128/PC130/PC138/PC150/PC160/PC200/PC210/PC22 0/PC228/PC240/PC270/PC300/PC350/PC360/PC400/PC450/PC460/PC49 0/PC350

0/PC650

CAT303/CAT305/CAT305.5/CAT306/CAT307/CAT308/CAT311/CAT312/C AT313/CAT315/CAT318/CAT320/CAT323/CAT324/CAT325/CAT326/CAT3 29/CAT330/CAT336/CAT340/CAT345/CAT349/CAT375

29/CA1330/CA1330/CA1340/CA1343/CA1349/CA1

Doosan used excavator DH(DX)35/55/60/70/75/80/150/200/215/220/225/235/260/300/350/370/420/

500/530

Sany used excavator SY16/SY35/SY55/SY60/SY65/SY75/SY85/SY95/SY115/SY135/SY155/SY

205/SY215/SY235/SY265/SY305/SY335/SY365

/ZX330/ZX350/ZX360/ZX450/ZX600

Kobelco used excavator SK50/SK55/SK60/SK70/SK75/SK1