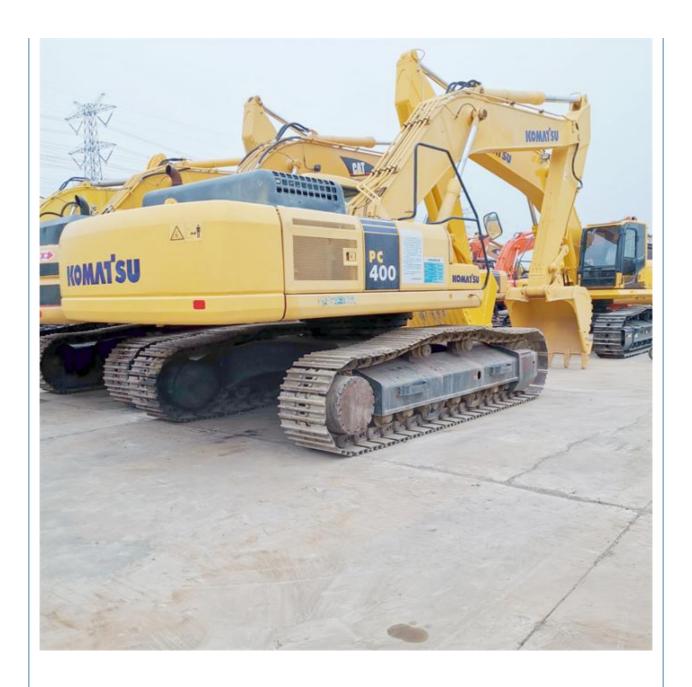

### **Product Specification**

Showroom Location: None · Operating Weight: 41400 KG 1.9 M<sup>3</sup> . Bucket Capacity: · Machine Weight: 40000 KG Hydraulic Cylinder Brand: Original • Hydraulic Pump Brand: Original Hydraulic Valve Brand: Original Cummins . Engine Brand: 246 KW • Power: • Machinery Test Report: Provided • Video Outgoing-inspection: Provided

• Core Components: Pressure Vessel, Motor, Bearing, Gear,

Pump, Gearbox, Engine, PLC

Year: 2019Working Hours: 2200