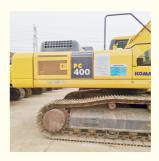

### **Product Specification**

Showroom Location: None · Operating Weight: 41400 KG 1.9 M<sup>3</sup> . Bucket Capacity: · Machine Weight: 40000 KG Hydraulic Cylinder Brand: Original • Hydraulic Pump Brand: Original Hydraulic Valve Brand: Original Cummins . Engine Brand: 246 KW • Power: • Machinery Test Report: Provided • Video Outgoing-inspection: Provided

• Core Components: Pressure Vessel, Motor, Bearing, Gear,

Pump, Gearbox, Engine, PLC

Year: 2019Working Hours: 2200