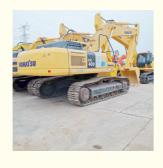

# Good Condition Used Komatsu PC 400 Excavator with Original Hydraulic Pump in Shanghai

### **Product Specification**

Showroom Location: None · Operating Weight: 41400 KG 1.9 M<sup>3</sup> . Bucket Capacity: · Machine Weight: 40000 KG Hydraulic Cylinder Brand: Original • Hydraulic Pump Brand: Original Hydraulic Valve Brand: Original Cummins . Engine Brand: 246 KW • Power: • Machinery Test Report: Provided • Video Outgoing-inspection: Provided

• Core Components: Pressure Vessel, Motor, Bearing, Gear,

Pump, Gearbox, Engine, PLC

Year: 2019Working Hours: 2200