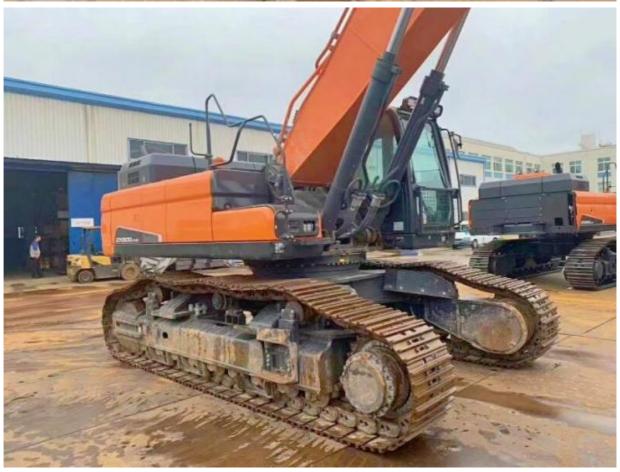

# Excellent Condition DOOSAN DX500 Heavy Equipment Used Excavator with 480 Working Hours

### **Product Specification**

NONE Showroom Location: · Operating Weight: 50TON 2.14 . Bucket Capacity: • Machine Weight: 49500 KG • Hydraulic Cylinder Brand: Original • Hydraulic Pump Brand: Original Hydraulic Valve Brand: Original . Engine Brand: Doosan 238KW • Power: • Machinery Test Report: Provided • Video Outgoing-inspection: Provided

• Core Components: Pressure Vessel, Motor, Bearing, Gear,

Pump, Gearbox, Engine, PLC

Year: 2019Working Hours: 480