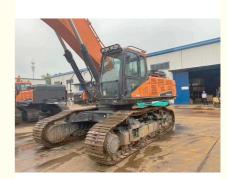

# Excellent Condition DOOSAN DX500 Heavy Equipment Used Excavator with 480 Working Hours

### **Product Specification**

NONE Showroom Location: · Operating Weight: 50TON 2.14 . Bucket Capacity: • Machine Weight: 49500 KG • Hydraulic Cylinder Brand: Original • Hydraulic Pump Brand: Original Hydraulic Valve Brand: Original . Engine Brand: Doosan 238KW • Power: • Machinery Test Report: Provided • Video Outgoing-inspection: Provided

• Core Components: Pressure Vessel, Motor, Bearing, Gear,

Pump, Gearbox, Engine, PLC

Year: 2019Working Hours: 480