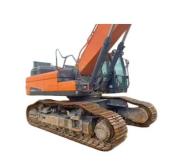

# Excellent Condition DOOSAN DX500 Heavy Equipment Used Excavator with 480 Working Hours

### **Product Specification**

NONE Showroom Location: · Operating Weight: 50TON 2.14 . Bucket Capacity: • Machine Weight: 49500 KG • Hydraulic Cylinder Brand: Original • Hydraulic Pump Brand: Original Hydraulic Valve Brand: Original . Engine Brand: Doosan 238KW • Power: • Machinery Test Report: Provided • Video Outgoing-inspection: Provided

• Core Components: Pressure Vessel, Motor, Bearing, Gear,

Pump, Gearbox, Engine, PLC

Year: 2019Working Hours: 480