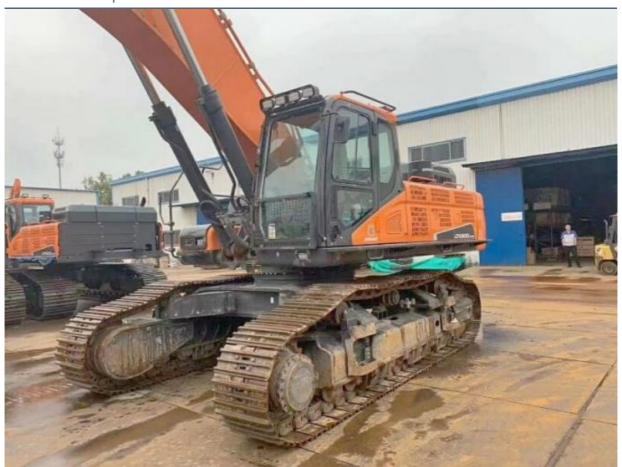

# Excellent Condition DOOSAN DX500 Heavy Equipment Used Excavator with 480 Working Hours

### **Product Specification**

NONE Showroom Location: · Operating Weight: 50TON 2.14 . Bucket Capacity: • Machine Weight: 49500 KG • Hydraulic Cylinder Brand: Original • Hydraulic Pump Brand: Original Hydraulic Valve Brand: Original . Engine Brand: Doosan 238KW • Power: • Machinery Test Report: Provided • Video Outgoing-inspection: Provided

• Core Components: Pressure Vessel, Motor, Bearing, Gear,

Pump, Gearbox, Engine, PLC

Year: 2019Working Hours: 480