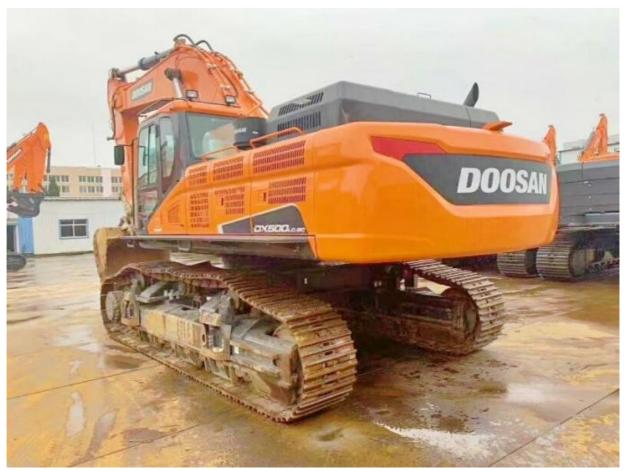

# Excellent Condition DOOSAN DX500 Heavy Equipment Used Excavator with 480 Working Hours

### **Product Specification**

NONE Showroom Location: · Operating Weight: 50TON 2.14 . Bucket Capacity: • Machine Weight: 49500 KG • Hydraulic Cylinder Brand: Original • Hydraulic Pump Brand: Original Hydraulic Valve Brand: Original . Engine Brand: Doosan 238KW • Power: • Machinery Test Report: Provided • Video Outgoing-inspection: Provided

• Core Components: Pressure Vessel, Motor, Bearing, Gear,

Pump, Gearbox, Engine, PLC

Year: 2019Working Hours: 480