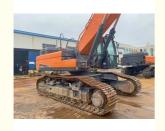

# Excellent Condition DOOSAN DX500 Heavy Equipment Used Excavator with 480 Working Hours

### **Product Specification**

NONE Showroom Location: · Operating Weight: 50TON 2.14 . Bucket Capacity: • Machine Weight: 49500 KG • Hydraulic Cylinder Brand: Original • Hydraulic Pump Brand: Original Hydraulic Valve Brand: Original . Engine Brand: Doosan 238KW • Power: • Machinery Test Report: Provided • Video Outgoing-inspection: Provided

• Core Components: Pressure Vessel, Motor, Bearing, Gear,

Pump, Gearbox, Engine, PLC

Year: 2019Working Hours: 480