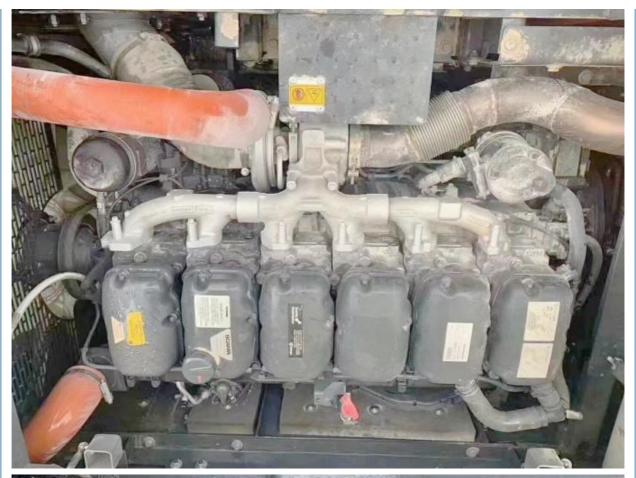

### **Product Specification**

NONE Showroom Location: · Operating Weight: 50TON 2.14 . Bucket Capacity: • Machine Weight: 49500 KG • Hydraulic Cylinder Brand: Original • Hydraulic Pump Brand: Original Hydraulic Valve Brand: Original . Engine Brand: Doosan 238KW • Power: • Machinery Test Report: Provided • Video Outgoing-inspection: Provided

• Core Components: Pressure Vessel, Motor, Bearing, Gear,

Pump, Gearbox, Engine, PLC

Year: 2019Working Hours: 480