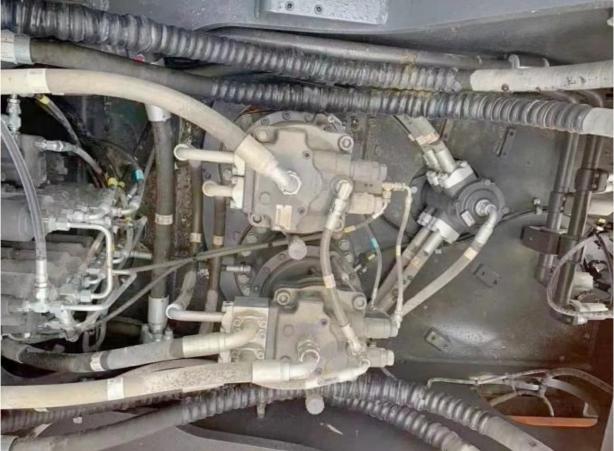

### **Product Specification**

NONE Showroom Location: · Operating Weight: 50TON 2.14 . Bucket Capacity: • Machine Weight: 49500 KG • Hydraulic Cylinder Brand: Original • Hydraulic Pump Brand: Original Hydraulic Valve Brand: Original . Engine Brand: Doosan 238KW • Power: • Machinery Test Report: Provided • Video Outgoing-inspection: Provided

• Core Components: Pressure Vessel, Motor, Bearing, Gear,

Pump, Gearbox, Engine, PLC

Year: 2019Working Hours: 480