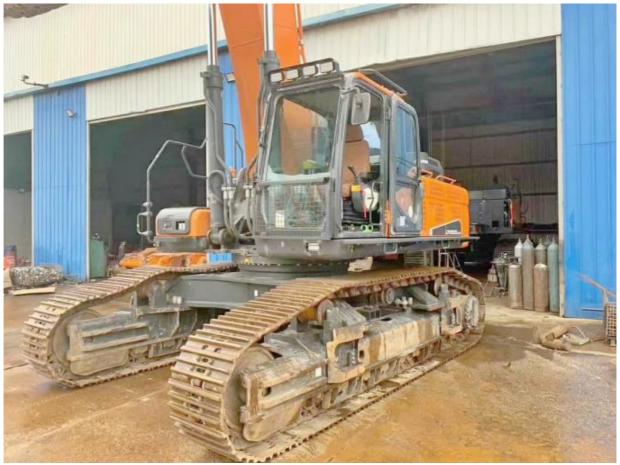

# Excellent Condition DOOSAN DX500 Heavy Equipment Used Excavator with 480 Working Hours

### **Product Specification**

NONE Showroom Location: · Operating Weight: 50TON 2.14 . Bucket Capacity: • Machine Weight: 49500 KG • Hydraulic Cylinder Brand: Original • Hydraulic Pump Brand: Original Hydraulic Valve Brand: Original . Engine Brand: Doosan 238KW • Power: • Machinery Test Report: Provided • Video Outgoing-inspection: Provided

• Core Components: Pressure Vessel, Motor, Bearing, Gear,

Pump, Gearbox, Engine, PLC

Year: 2019Working Hours: 480