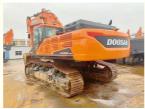

# Excellent Condition DOOSAN DX500 Heavy Equipment Used Excavator with 480 Working Hours

### **Product Specification**

NONE Showroom Location: · Operating Weight: 50TON 2.14 . Bucket Capacity: • Machine Weight: 49500 KG • Hydraulic Cylinder Brand: Original • Hydraulic Pump Brand: Original Hydraulic Valve Brand: Original . Engine Brand: Doosan 238KW • Power: • Machinery Test Report: Provided • Video Outgoing-inspection: Provided

• Core Components: Pressure Vessel, Motor, Bearing, Gear,

Pump, Gearbox, Engine, PLC

Year: 2019Working Hours: 480