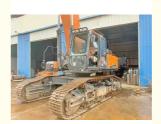

# Excellent Condition DOOSAN DX500 Heavy Equipment Used Excavator with 480 Working Hours

### **Product Specification**

NONE Showroom Location: · Operating Weight: 50TON 2.14 . Bucket Capacity: • Machine Weight: 49500 KG • Hydraulic Cylinder Brand: Original • Hydraulic Pump Brand: Original Hydraulic Valve Brand: Original . Engine Brand: Doosan 238KW • Power: • Machinery Test Report: Provided • Video Outgoing-inspection: Provided

• Core Components: Pressure Vessel, Motor, Bearing, Gear,

Pump, Gearbox, Engine, PLC

Year: 2019Working Hours: 480