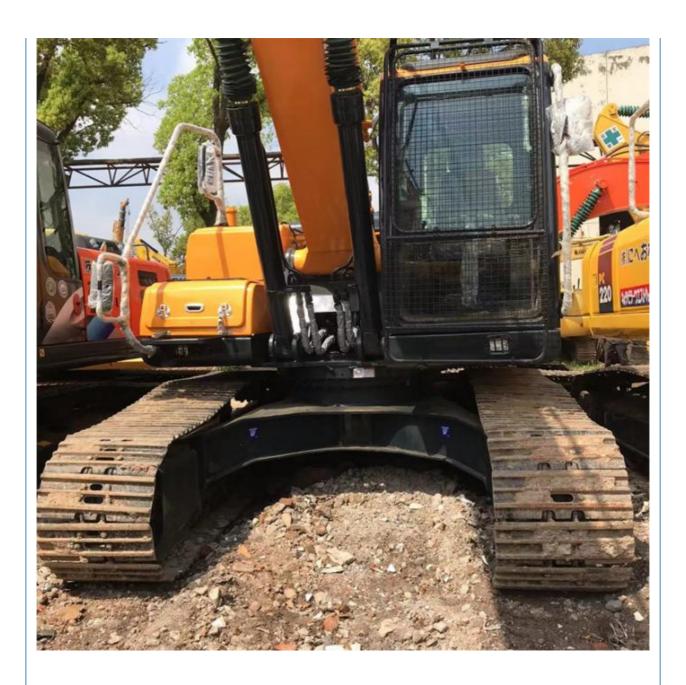

### **Product Specification**

Showroom Location: None · Operating Weight: 22570 KG 1.02m<sup>3</sup> . Bucket Capacity: · Machine Weight: 22000 KG Hydraulic Cylinder Brand: Original • Hydraulic Pump Brand: Original • Hydraulic Valve Brand: Original Cummins . Engine Brand: 112 KW • Power: • Machinery Test Report: Provided • Video Outgoing-inspection: Provided

• Core Components: Pressure Vessel, Motor, Bearing, Gear,

Pump, Gearbox, Engine, PLC

Year: 2022Working Hours: 889