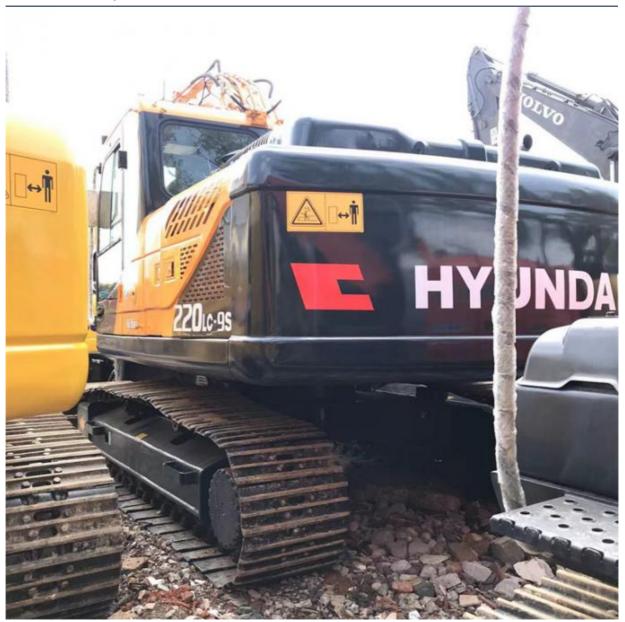

# Korea Original Crawler 22 Ton Used Hyundai 220 Excavator Shipping Size 11530x3340x4165mm

### **Product Specification**

Showroom Location: None · Operating Weight: 22570 KG 1.02m<sup>3</sup> . Bucket Capacity: · Machine Weight: 22000 KG Hydraulic Cylinder Brand: Original • Hydraulic Pump Brand: Original • Hydraulic Valve Brand: Original Cummins . Engine Brand: 112 KW • Power: • Machinery Test Report: Provided • Video Outgoing-inspection: Provided

• Core Components: Pressure Vessel, Motor, Bearing, Gear,

Pump, Gearbox, Engine, PLC

Year: 2022Working Hours: 889