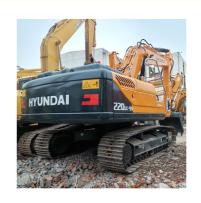

# Korea Original Crawler 22 Ton Used Hyundai 220 Excavator Shipping Size 11530x3340x4165mm

### **Product Specification**

Showroom Location: None · Operating Weight: 22570 KG 1.02m<sup>3</sup> . Bucket Capacity: · Machine Weight: 22000 KG Hydraulic Cylinder Brand: Original • Hydraulic Pump Brand: Original • Hydraulic Valve Brand: Original Cummins . Engine Brand: 112 KW • Power: • Machinery Test Report: Provided • Video Outgoing-inspection: Provided

• Core Components: Pressure Vessel, Motor, Bearing, Gear,

Pump, Gearbox, Engine, PLC

Year: 2022Working Hours: 889