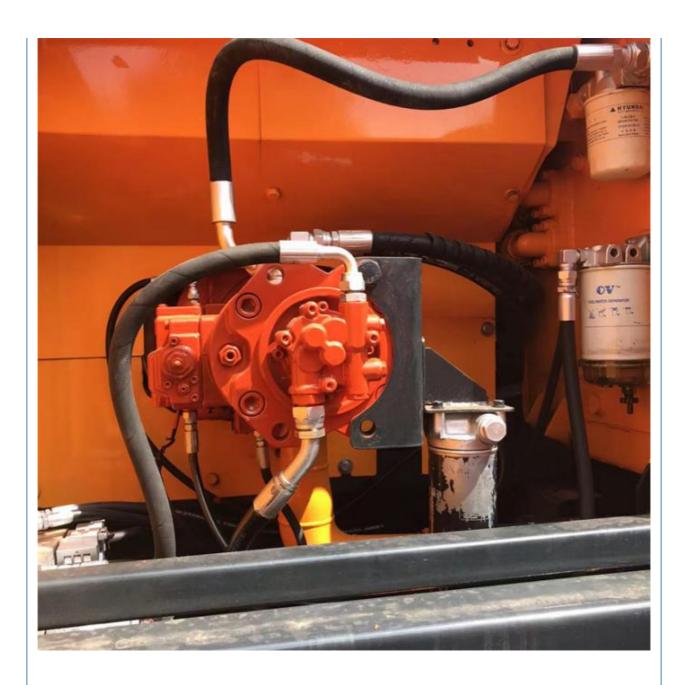

### **Product Specification**

Showroom Location: None · Operating Weight: 22570 KG 1.02m<sup>3</sup> . Bucket Capacity: · Machine Weight: 22000 KG Hydraulic Cylinder Brand: Original • Hydraulic Pump Brand: Original • Hydraulic Valve Brand: Original Cummins . Engine Brand: 112 KW • Power: • Machinery Test Report: Provided • Video Outgoing-inspection: Provided