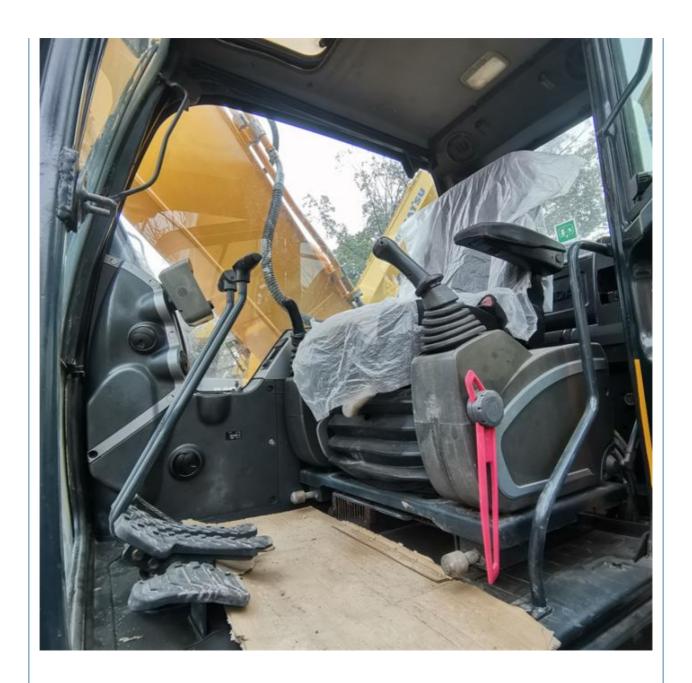

### **Product Specification**

Showroom Location: None · Operating Weight: 22570 KG 1.02m<sup>3</sup> . Bucket Capacity: · Machine Weight: 22000 KG Hydraulic Cylinder Brand: Original • Hydraulic Pump Brand: Original • Hydraulic Valve Brand: Original Cummins . Engine Brand: 112 KW • Power: • Machinery Test Report: Provided • Video Outgoing-inspection: Provided

• Core Components: Pressure Vessel, Motor, Bearing, Gear,

Pump, Gearbox, Engine, PLC

Year: 2022Working Hours: 889