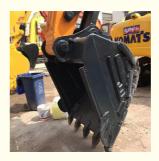

### **Product Specification**

Showroom Location: None · Operating Weight: 22570 KG 1.02m<sup>3</sup> . Bucket Capacity: · Machine Weight: 22000 KG Hydraulic Cylinder Brand: Original • Hydraulic Pump Brand: Original • Hydraulic Valve Brand: Original Cummins . Engine Brand: 112 KW • Power: • Machinery Test Report: Provided • Video Outgoing-inspection: Provided

• Core Components: Pressure Vessel, Motor, Bearing, Gear,

Pump, Gearbox, Engine, PLC

Year: 2022Working Hours: 889