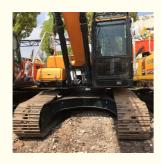

# Korea Original Crawler 22 Ton Used Hyundai 220 Excavator Shipping Size 11530x3340x4165mm

### **Product Specification**

Showroom Location: None · Operating Weight: 22570 KG 1.02m<sup>3</sup> . Bucket Capacity: · Machine Weight: 22000 KG Hydraulic Cylinder Brand: Original • Hydraulic Pump Brand: Original • Hydraulic Valve Brand: Original Cummins . Engine Brand: 112 KW • Power: • Machinery Test Report: Provided • Video Outgoing-inspection: Provided

• Core Components: Pressure Vessel, Motor, Bearing, Gear,

Pump, Gearbox, Engine, PLC

Year: 2022Working Hours: 889