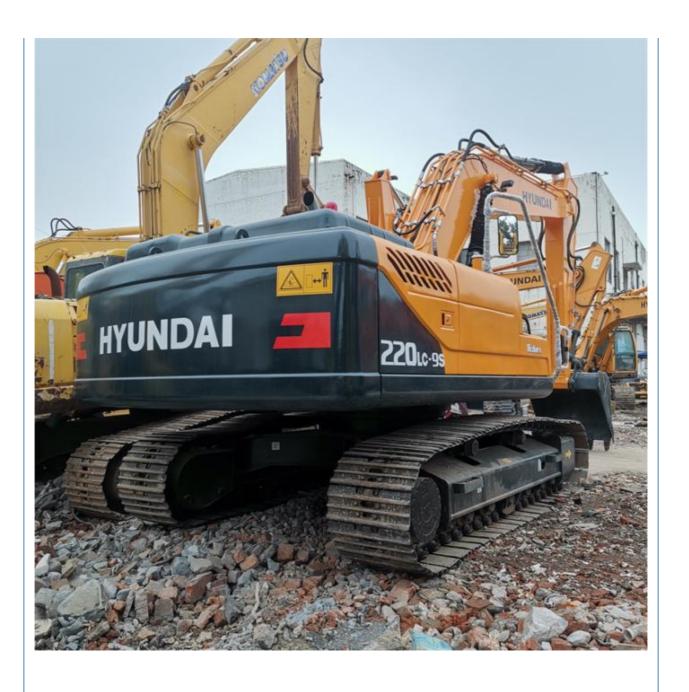

# Korea Original Crawler 22 Ton Used Hyundai 220 Excavator Shipping Size 11530x3340x4165mm

### **Product Specification**

Showroom Location: None · Operating Weight: 22570 KG 1.02m<sup>3</sup> . Bucket Capacity: · Machine Weight: 22000 KG Hydraulic Cylinder Brand: Original • Hydraulic Pump Brand: Original • Hydraulic Valve Brand: Original Cummins . Engine Brand: 112 KW • Power: • Machinery Test Report: Provided • Video Outgoing-inspection: Provided

• Core Components: Pressure Vessel, Motor, Bearing, Gear,

Pump, Gearbox, Engine, PLC

Year: 2022Working Hours: 889