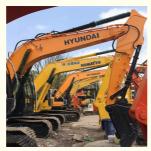

# Korea Original Crawler 22 Ton Used Hyundai 220 Excavator Shipping Size 11530x3340x4165mm

### **Product Specification**

Showroom Location: None · Operating Weight: 22570 KG 1.02m<sup>3</sup> . Bucket Capacity: · Machine Weight: 22000 KG Hydraulic Cylinder Brand: Original • Hydraulic Pump Brand: Original • Hydraulic Valve Brand: Original Cummins . Engine Brand: 112 KW • Power: • Machinery Test Report: Provided • Video Outgoing-inspection: Provided

• Core Components: Pressure Vessel, Motor, Bearing, Gear,

Pump, Gearbox, Engine, PLC

Year: 2022Working Hours: 889