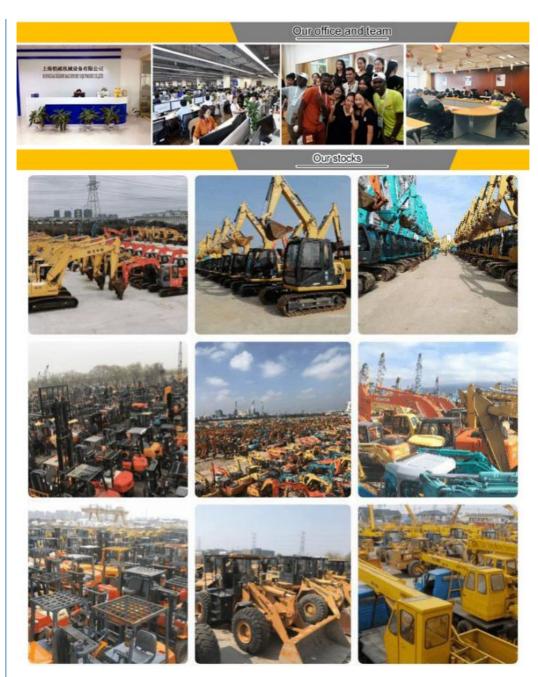

## Company Profile

**Shanghai Kaishu Machinery Equipment Co., Ltd** was established in 2017, we have our own factory which covers an area of 67,000 square meters, with 200 employees. As a leading used excavator supplier in China, Shanghai Kaishu Machinery Equipment Co., Ltd has numerous construction machinery. Our teams are composed of a purchasing team, a technical support team, a vehicle-parts supply center, a foreign trade sales team and a quality testing center.

Our full range of products include: used excavators, used loaders, used graders, used bulldozers, used forklifts, used cranes and other used construction machinery products. Our engineering machines are mainly from China, the United States, Japan, South Korea and other manufacturing countries, quality assurance is our hallmark. Our machines are sold to many regions at home and abroad, and we have rich experience

In order to serve our customers better, we deal in three(3) thousand units of construction machinery all year round and ensure delivery within 7-30 days after payment. Our team can serve you around the clock (24/7) and we hope to build a long-term business relationship with you.