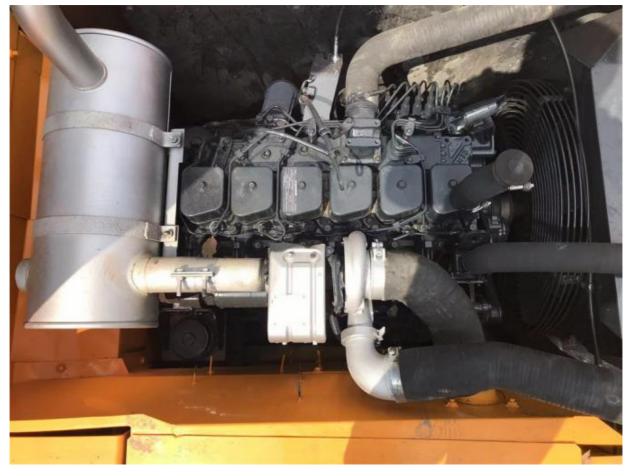

### **Product Specification**

Showroom Location: None · Operating Weight: 22570 KG 1.02m<sup>3</sup> . Bucket Capacity: · Machine Weight: 22000 KG Hydraulic Cylinder Brand: Original • Hydraulic Pump Brand: Original • Hydraulic Valve Brand: Original Cummins . Engine Brand: 112 KW • Power: • Machinery Test Report: Provided • Video Outgoing-inspection: Provided