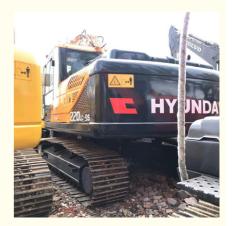

# Korea Original Crawler 22 Ton Used Hyundai 220 Excavator Shipping Size 11530x3340x4165mm

### **Product Specification**

Showroom Location: None · Operating Weight: 22570 KG 1.02m<sup>3</sup> . Bucket Capacity: · Machine Weight: 22000 KG Hydraulic Cylinder Brand: Original • Hydraulic Pump Brand: Original • Hydraulic Valve Brand: Original Cummins . Engine Brand: 112 KW • Power: • Machinery Test Report: Provided • Video Outgoing-inspection: Provided

• Core Components: Pressure Vessel, Motor, Bearing, Gear,

Pump, Gearbox, Engine, PLC

Year: 2022Working Hours: 889