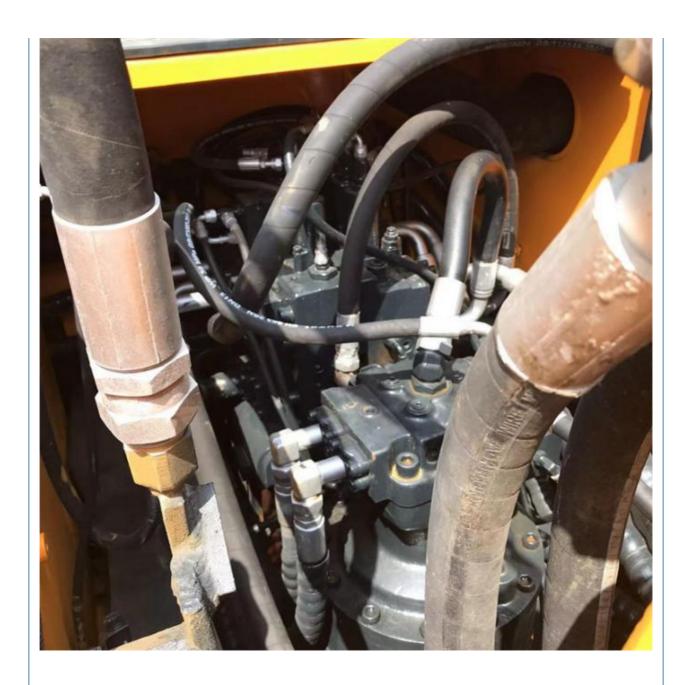

### **Product Specification**

Showroom Location: None · Operating Weight: 22570 KG 1.02m<sup>3</sup> . Bucket Capacity: · Machine Weight: 22000 KG Hydraulic Cylinder Brand: Original • Hydraulic Pump Brand: Original • Hydraulic Valve Brand: Original Cummins . Engine Brand: 112 KW • Power: • Machinery Test Report: Provided • Video Outgoing-inspection: Provided