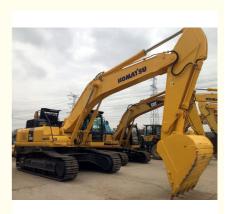

# Made in Japan used Komatsu PC400-7 excavator 40 ton for mining

# **Product Specification**

• Showroom Location: None • Operating Weight: 41400 KG 1.9 M<sup>3</sup> Bucket Capacity: • Machine Weight: 40000 KG • Hydraulic Cylinder Brand: Original • Hydraulic Pump Brand: Original • Hydraulic Valve Brand: Original Engine Brand: Cummins 246 KW • Power: • Machinery Test Report: Provided • Video Outgoing-inspection: Provided Core Components: Pressure Vessel, Motor, Bearing, Gear, Pump, Gearbox, Engine, PLC • Year: 2019