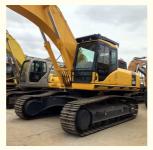

# Made in Japan used Komatsu PC400-7 excavator 40 ton for mining

# **Product Specification**

• Showroom Location: None • Operating Weight: 41400 KG 1.9 M<sup>3</sup> Bucket Capacity: • Machine Weight: 40000 KG • Hydraulic Cylinder Brand: Original • Hydraulic Pump Brand: Original • Hydraulic Valve Brand: Original Engine Brand: Cummins 246 KW • Power: • Machinery Test Report: Provided • Video Outgoing-inspection: Provided Core Components: Pressure Vessel, Motor, Bearing, Gear, Pump, Gearbox, Engine, PLC • Year: 2019