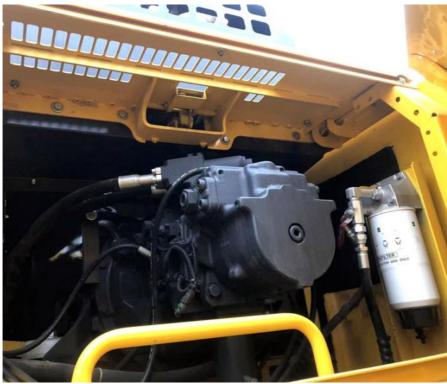

# **Product Specification**

• Showroom Location: None • Operating Weight: 41400 KG 1.9 M<sup>3</sup> Bucket Capacity: • Machine Weight: 40000 KG • Hydraulic Cylinder Brand: Original • Hydraulic Pump Brand: Original • Hydraulic Valve Brand: Original Engine Brand: Cummins 246 KW • Power: • Machinery Test Report: Provided • Video Outgoing-inspection: Provided Core Components: Pressure Vessel, Motor, Bearing, Gear, Pump, Gearbox, Engine, PLC • Year: 2019