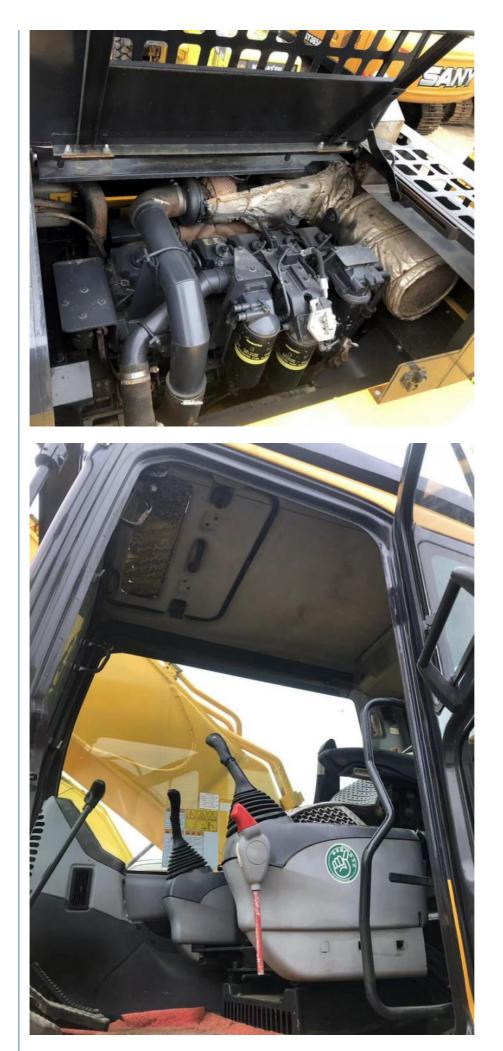

# **Product Specification**

• Showroom Location: None • Operating Weight: 41400 KG 1.9 M<sup>3</sup> Bucket Capacity: • Machine Weight: 40000 KG • Hydraulic Cylinder Brand: Original • Hydraulic Pump Brand: Original • Hydraulic Valve Brand: Original Engine Brand: Cummins 246 KW • Power: • Machinery Test Report: Provided • Video Outgoing-inspection: Provided Core Components: Pressure Vessel, Motor, Bearing, Gear, Pump, Gearbox, Engine, PLC • Year: 2019

### 1.Good compatibility:

The various components of Komatsu excavator work together seamlessly, enabling efficient and stable completion of various tasks

### 2.Flexible hydraulic system:

The hydraulic system design of Komatsu excavator is advanced and can provide abundant power, enabling the machine to perform well in various working environments.

### 3. Strong durability:

The engine and large pump of Komatsu excavator are very durable, with low maintenance rate, long maintenance intervals, and can operate stably for a long time.