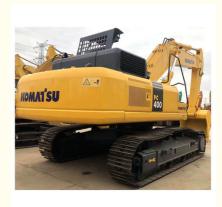

# Made in Japan used Komatsu PC400-7 excavator 40 ton for mining

# **Product Specification**

• Showroom Location: None • Operating Weight: 41400 KG 1.9 M<sup>3</sup> Bucket Capacity: • Machine Weight: 40000 KG • Hydraulic Cylinder Brand: Original • Hydraulic Pump Brand: Original • Hydraulic Valve Brand: Original Engine Brand: Cummins 246 KW • Power: • Machinery Test Report: Provided • Video Outgoing-inspection: Provided Core Components: Pressure Vessel, Motor, Bearing, Gear, Pump, Gearbox, Engine, PLC • Year: 2019