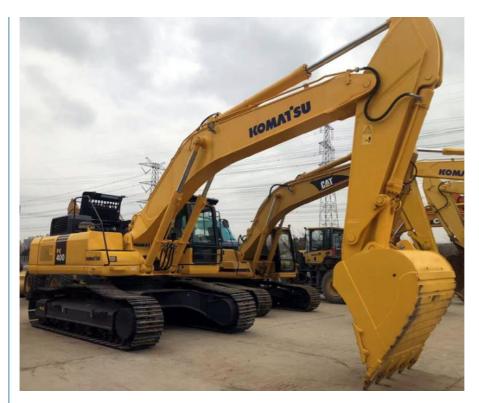

# Made in Japan used Komatsu PC400-7 excavator 40 ton for mining

# **Product Specification**

• Showroom Location: None • Operating Weight: 41400 KG 1.9 M<sup>3</sup> Bucket Capacity: • Machine Weight: 40000 KG • Hydraulic Cylinder Brand: Original • Hydraulic Pump Brand: Original • Hydraulic Valve Brand: Original Engine Brand: Cummins 246 KW • Power: • Machinery Test Report: Provided • Video Outgoing-inspection: Provided Core Components: Pressure Vessel, Motor, Bearing, Gear, Pump, Gearbox, Engine, PLC • Year: 2019