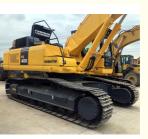

# Made in Japan used Komatsu PC400-7 excavator 40 ton for mining

# **Product Specification**

• Showroom Location: None • Operating Weight: 41400 KG 1.9 M<sup>3</sup> Bucket Capacity: • Machine Weight: 40000 KG • Hydraulic Cylinder Brand: Original • Hydraulic Pump Brand: Original • Hydraulic Valve Brand: Original Engine Brand: Cummins 246 KW • Power: • Machinery Test Report: Provided • Video Outgoing-inspection: Provided Core Components: Pressure Vessel, Motor, Bearing, Gear, Pump, Gearbox, Engine, PLC • Year: 2019