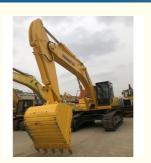

# Made in Japan used Komatsu PC400-7 excavator 40 ton for mining

# **Product Specification**

• Showroom Location: None • Operating Weight: 41400 KG 1.9 M<sup>3</sup> Bucket Capacity: • Machine Weight: 40000 KG • Hydraulic Cylinder Brand: Original • Hydraulic Pump Brand: Original • Hydraulic Valve Brand: Original Engine Brand: Cummins 246 KW • Power: • Machinery Test Report: Provided • Video Outgoing-inspection: Provided Core Components: Pressure Vessel, Motor, Bearing, Gear, Pump, Gearbox, Engine, PLC • Year: 2019