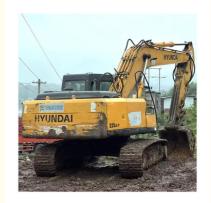

# Hyundai 225LC-7 Excavator 25 Ton Used in Good Working Condition with Original Painting

### **Product Specification**

• Showroom Location: None • Operating Weight: 21270 KG 1 M<sup>3</sup> Bucket Capacity: • Machine Weight: 21000 KG • Hydraulic Cylinder Brand: Original • Hydraulic Pump Brand: Original • Hydraulic Valve Brand: Original Cummins Engine Brand: 110 KW • Power: • Machinery Test Report: Provided • Video Outgoing-inspection: Provided • Core Components: Pressure Vessel, Motor, Bearing, Gear, Pump, Gearbox, Engine, PLC • Year: 2018