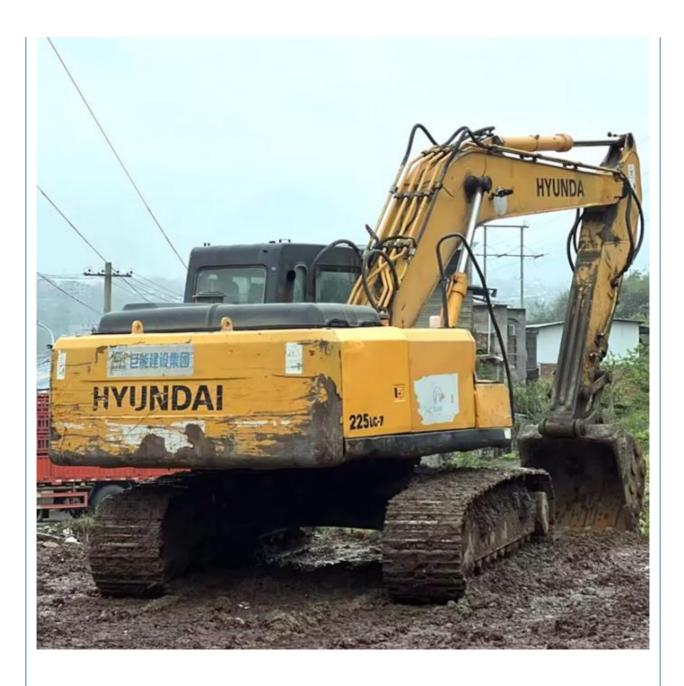

# Hyundai 225LC-7 Excavator 25 Ton Used in Good Working Condition with Original Painting

### **Product Specification**

• Showroom Location: None • Operating Weight: 21270 KG 1 M<sup>3</sup> Bucket Capacity: • Machine Weight: 21000 KG • Hydraulic Cylinder Brand: Original • Hydraulic Pump Brand: Original • Hydraulic Valve Brand: Original Cummins Engine Brand: 110 KW • Power: • Machinery Test Report: Provided • Video Outgoing-inspection: Provided • Core Components: Pressure Vessel, Motor, Bearing, Gear, Pump, Gearbox, Engine, PLC • Year: 2018