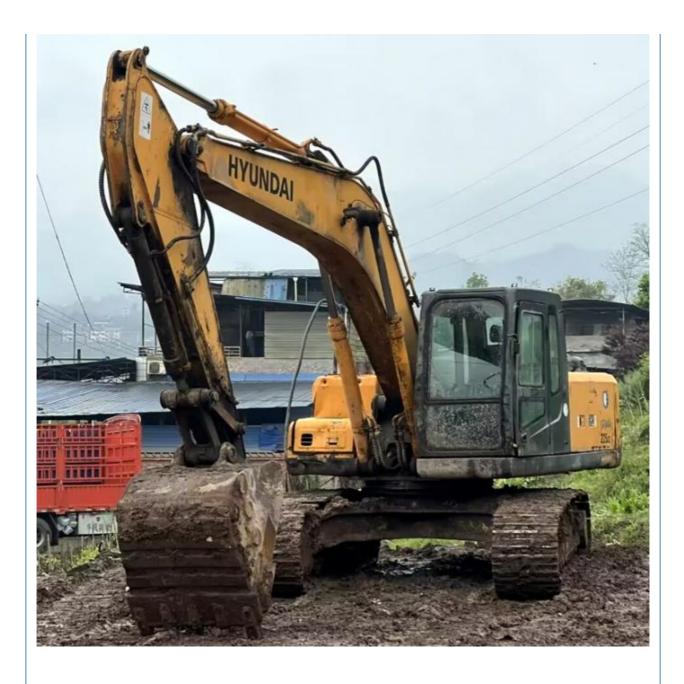

# Hyundai 225LC-7 Excavator 25 Ton Used in Good Working Condition with Original Painting

## **Basic Information**

- Place of Origin:
- Price:
- South Korea
- \$19,000.00/units 1-3 units



### **Product Specification**

• Showroom Location: None • Operating Weight: 21270 KG 1 M<sup>3</sup> Bucket Capacity: • Machine Weight: 21000 KG • Hydraulic Cylinder Brand: Original • Hydraulic Pump Brand: Original • Hydraulic Valve Brand: Original Cummins Engine Brand: 110 KW • Power: • Machinery Test Report: Provided • Video Outgoing-inspection: Provided • Core Components: Pressure Vessel, Motor, Bearing, Gear, Pump, Gearbox, Engine, PLC • Year: 2018

3200



## More Images

Working Hours:









# Product Description

















# Models Of Excavators We Sell

| Komatsu used<br>excavator  | PC20/PC30/PC35/PC40/PC50/PC55/PC56/PC60/PC70/PC75/PC78/PC10<br>0/PC110/PC120/PC128/PC130/PC138/PC150/PC160/PC200/PC210/PC22<br>0/PC228/PC240/PC270/PC300/PC350/PC360/PC400/PC450/PC460/PC49<br>0/PC650 |
|----------------------------|--------------------------------------------------------------------------------------------------------------------------------------------------------------------------------------------------------|
| Carter used excavator      | CAT303/CAT305/CAT305.5/CAT306/CAT307/CAT308/CAT311/CAT312/C<br>AT313/CAT315/CAT318/CAT320/CAT323/CAT324/CAT325/CAT326/CAT3<br>29/CAT330/CAT336/CAT340/CAT345/CAT349/CAT375                             |
| Doosan used excavator      | DH(DX)35/55/60/70/75/80/150/200