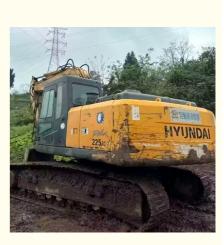

# Hyundai 225LC-7 Excavator 25 Ton Used in Good Working Condition with Original Painting

### **Product Specification**

• Showroom Location: None • Operating Weight: 21270 KG 1 M<sup>3</sup> Bucket Capacity: • Machine Weight: 21000 KG • Hydraulic Cylinder Brand: Original • Hydraulic Pump Brand: Original • Hydraulic Valve Brand: Original Cummins Engine Brand: 110 KW • Power: • Machinery Test Report: Provided • Video Outgoing-inspection: Provided • Core Components: Pressure Vessel, Motor, Bearing, Gear, Pump, Gearbox, Engine, PLC • Year: 2018