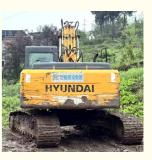

# Hyundai 225LC-7 Excavator 25 Ton Used in Good Working Condition with Original Painting

### **Product Specification**

• Showroom Location: None • Operating Weight: 21270 KG 1 M<sup>3</sup> Bucket Capacity: • Machine Weight: 21000 KG • Hydraulic Cylinder Brand: Original • Hydraulic Pump Brand: Original • Hydraulic Valve Brand: Original Cummins Engine Brand: 110 KW • Power: • Machinery Test Report: Provided • Video Outgoing-inspection: Provided • Core Components: Pressure Vessel, Motor, Bearing, Gear, Pump, Gearbox, Engine, PLC • Year: 2018