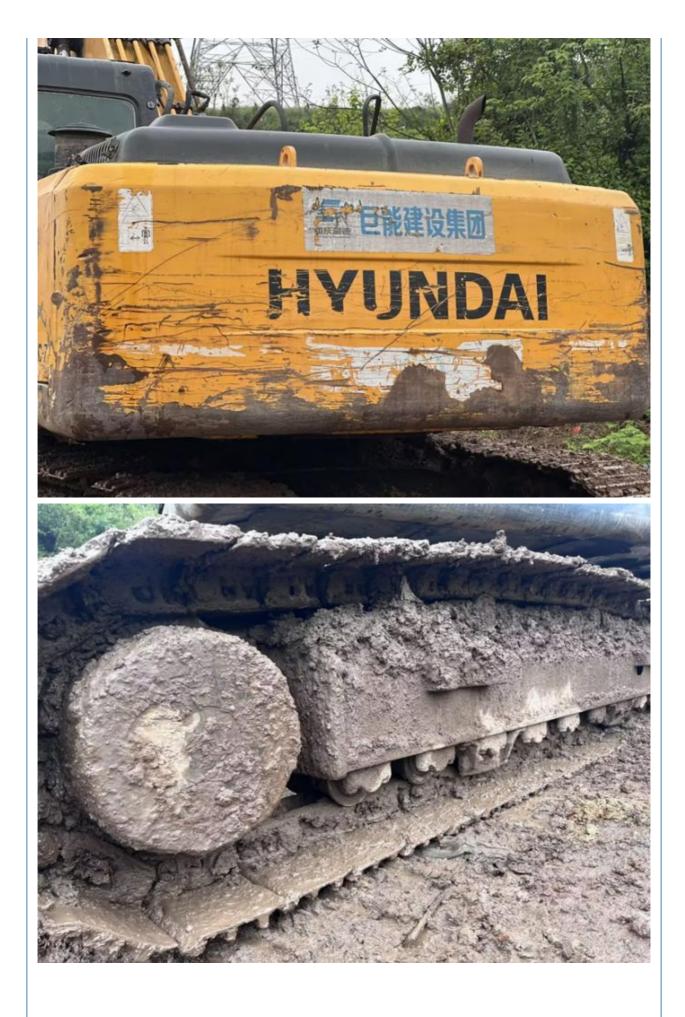

# Hyundai 225LC-7 Excavator 25 Ton Used in Good Working Condition with Original Painting

## **Basic Information**

- Place of Origin:
- Price:
- South Korea
- \$19,000.00/units 1-3 units



### **Product Specification**

• Showroom Location: None • Operating Weight: 21270 KG 1 M<sup>3</sup> Bucket Capacity: • Machine Weight: 21000 KG • Hydraulic Cylinder Brand: Original • Hydraulic Pump Brand: Original • Hydraulic Valve Brand: Original Cummins Engine Brand: 110 KW • Power: • Machinery Test Report: Provided • Video Outgoing-inspection: Provided • Core Components: Pressure Vessel, Motor, Bearing, Gear, Pump, Gearbox, Engine, PLC • Year: 2018

3200



## More Images

Working Hours:









# Product Description

















# Models Of Excavators We Sell

| Komatsu used<br>excavator  | PC20/PC30/PC35/PC40/PC50/PC55/PC56/PC60/PC70/PC75/PC78/PC10<br>0/PC110/PC120/PC128/PC130/PC138/PC150/PC160/PC200/PC210/PC22<br>0/PC228/PC240/PC270/PC300/PC350/PC360/PC400/PC450/PC460/PC49<br>0/PC650 |
|----------------------------|--------------------------------------------------------------------------------------------------------------------------------------------------------------------------------------------------------|
| Carter used excavator      | CAT303/CAT305/CAT305.5/CAT306/CAT307/CAT308/CAT311/CAT312/C<br>AT313/CAT315/CAT318/CAT320/CAT323/CAT324/CAT325/CAT326/CAT3<br>29/CAT330/CAT336/CAT340/CAT345/CAT349/CAT375                             |
| Doosan used excavator      | DH(DX)35/55/60/70/75/80/150/200/215