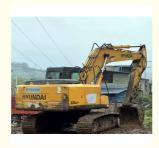

# Hyundai 225LC-7 Excavator 25 Ton Used in Good Working Condition with Original Painting

### **Product Specification**

• Showroom Location: None • Operating Weight: 21270 KG 1 M<sup>3</sup> Bucket Capacity: • Machine Weight: 21000 KG • Hydraulic Cylinder Brand: Original • Hydraulic Pump Brand: Original • Hydraulic Valve Brand: Original Cummins Engine Brand: 110 KW • Power: • Machinery Test Report: Provided • Video Outgoing-inspection: Provided • Core Components: Pressure Vessel, Motor, Bearing, Gear, Pump, Gearbox, Engine, PLC • Year: 2018