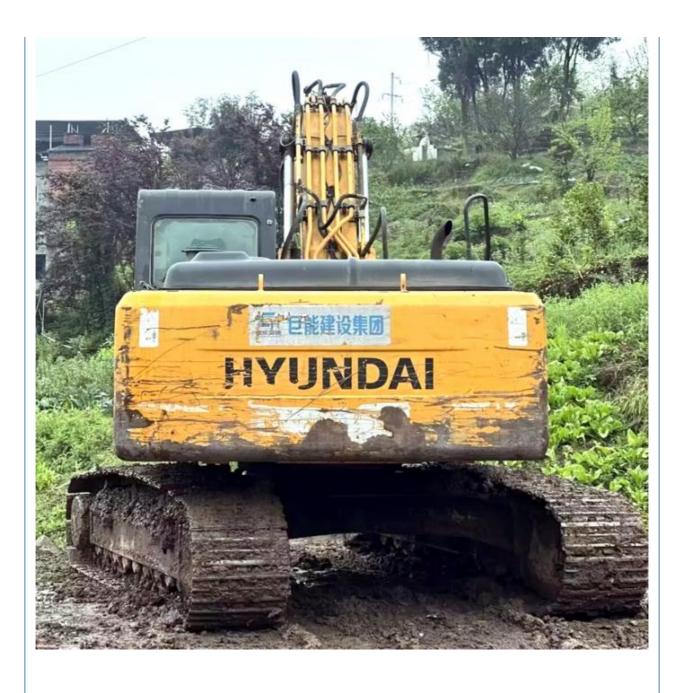

# Hyundai 225LC-7 Excavator 25 Ton Used in Good Working Condition with Original Painting

## **Basic Information**

- Place of Origin:
- Price:
- South Korea
- \$19,000.00/units 1-3 units



### **Product Specification**

• Showroom Location: None • Operating Weight: 21270 KG 1 M<sup>3</sup> Bucket Capacity: • Machine Weight: 21000 KG • Hydraulic Cylinder Brand: Original • Hydraulic Pump Brand: Original • Hydraulic Valve Brand: Original Cummins Engine Brand: 110 KW • Power: • Machinery Test Report: Provided • Video Outgoing-inspection: Provided • Core Components: Pressure Vessel, Motor, Bearing, Gear, Pump, Gearbox, Engine, PLC • Year: 2018

3200



## More Images

Working Hours:









# Product Description

















# Models Of Excavators We Sell

| Komatsu used<br>excavator  | PC20/PC30/PC35/PC40/PC50/PC55/PC56/PC60/PC70/PC75/PC78/PC10<br>0/PC110/PC120/PC128/PC130/PC138/PC150/PC160/PC200/PC210/PC22<br>0/PC228/PC240/PC270/PC300/PC350/PC360/PC400/PC450/PC460/PC49<br>0/PC650 |
|----------------------------|--------------------------------------------------------------------------------------------------------------------------------------------------------------------------------------------------------|
| Carter used excavator      | CAT303/CAT305/CAT305.5/CAT306/CAT307/CAT308/CAT311/CAT312/C<br>AT313/CAT315/CAT318/CAT320/CAT323/CAT324/CAT325/CAT326/CAT3<br>29/CAT330/CAT336/CAT340/CAT345/CAT349/CAT375                             |
| Doosan used excavator      | DH(DX)35/55/60/70/75/80/150/200/2