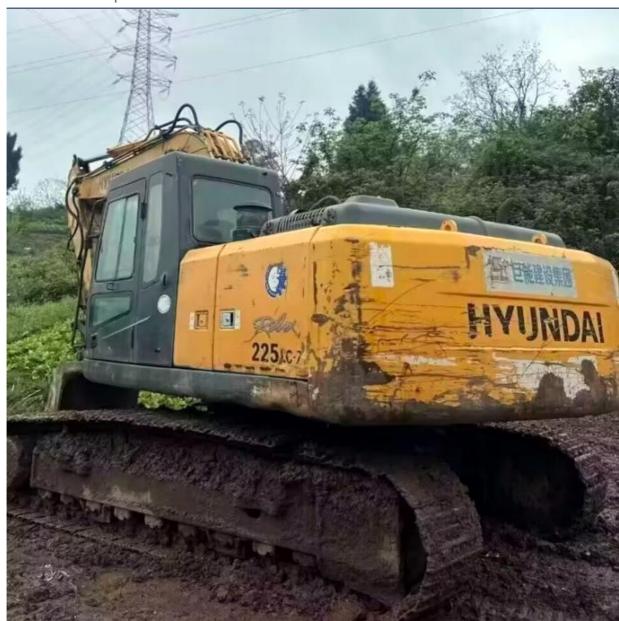

# Hyundai 225LC-7 Excavator 25 Ton Used in Good Working Condition with Original Painting

### **Product Specification**

• Showroom Location: None • Operating Weight: 21270 KG 1 M<sup>3</sup> Bucket Capacity: • Machine Weight: 21000 KG • Hydraulic Cylinder Brand: Original • Hydraulic Pump Brand: Original • Hydraulic Valve Brand: Original Cummins Engine Brand: 110 KW • Power: • Machinery Test Report: Provided • Video Outgoing-inspection: Provided • Core Components: Pressure Vessel, Motor, Bearing, Gear, Pump, Gearbox, Engine, PLC • Year: 2018