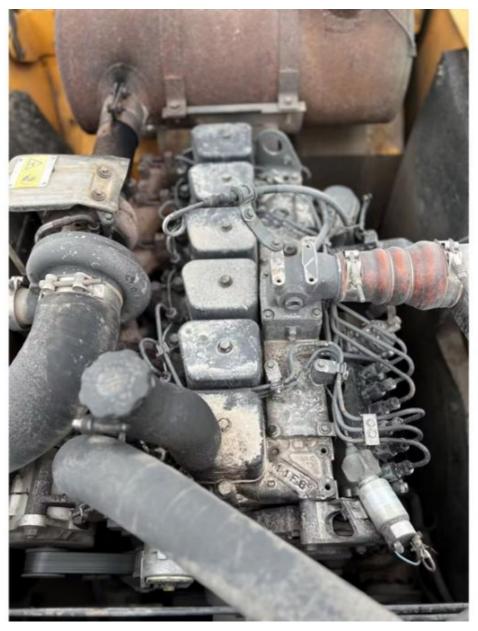

# Hyundai 225LC-7 Excavator 25 Ton Used in Good Working Condition with Original Painting

## **Basic Information**

- Place of Origin:
- Price:
- South Korea
- \$19,000.00/units 1-3 units



### **Product Specification**

• Showroom Location: None • Operating Weight: 21270 KG 1 M<sup>3</sup> Bucket Capacity: • Machine Weight: 21000 KG • Hydraulic Cylinder Brand: Original • Hydraulic Pump Brand: Original • Hydraulic Valve Brand: Original Cummins Engine Brand: 110 KW • Power: • Machinery Test Report: Provided • Video Outgoing-inspection: Provided • Core Components: Pressure Vessel, Motor, Bearing, Gear, Pump, Gearbox, Engine, PLC • Year: 2018

3200



## More Images

Working Hours:









# Product Description

















# Models Of Excavators We Sell

| Komatsu used<br>excavator  | PC20/PC30/PC35/PC40/PC50/PC55/PC56/PC60/PC70/PC75/PC78/PC10<br>0/PC110/PC120/PC128/PC130/PC138/PC150/PC160/PC200/PC210/PC22<br>0/PC228/PC240/PC270/PC300/PC350/PC360/PC400/PC450/PC460/PC49<br>0/PC650 |
|----------------------------|--------------------------------------------------------------------------------------------------------------------------------------------------------------------------------------------------------|
| Carter used excavator      | CAT303/CAT305/CAT305.5/CAT306/CAT307/CAT308/CAT311/CAT312/C<br>AT313/CAT315/CAT318/CAT320/CAT323/CAT324/CAT325/CAT326/CAT3<br>29/CAT330/CAT336/CAT340/CAT345/CAT349/CAT375                             |
| Doosan used excavator      | DH(DX)35/55/60/70/75/80/150/200/215/220