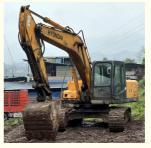

# Hyundai 225LC-7 Excavator 25 Ton Used in Good Working Condition with Original Painting

### **Product Specification**

• Showroom Location: None • Operating Weight: 21270 KG 1 M<sup>3</sup> Bucket Capacity: • Machine Weight: 21000 KG • Hydraulic Cylinder Brand: Original • Hydraulic Pump Brand: Original • Hydraulic Valve Brand: Original Cummins Engine Brand: 110 KW • Power: • Machinery Test Report: Provided • Video Outgoing-inspection: Provided • Core Components: Pressure Vessel, Motor, Bearing, Gear, Pump, Gearbox, Engine, PLC • Year: 2018