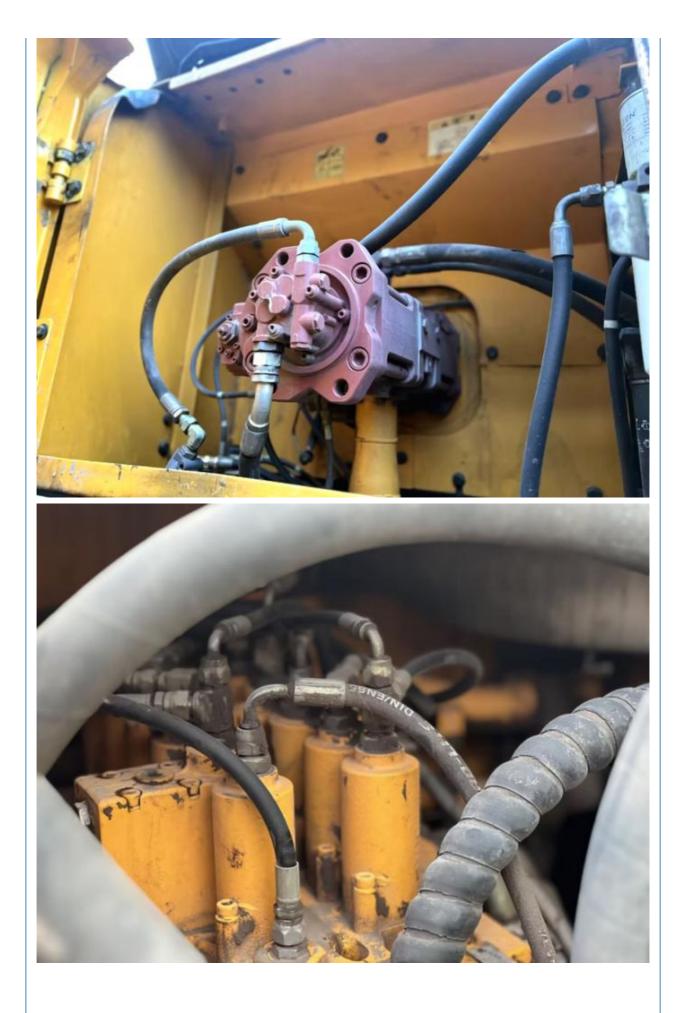

# Hyundai 225LC-7 Excavator 25 Ton Used in Good Working Condition with Original Painting

## **Basic Information**

- Place of Origin:
- Price:
- South Korea
- \$19,000.00/units 1-3 units



### **Product Specification**

• Showroom Location: None • Operating Weight: 21270 KG 1 M<sup>3</sup> Bucket Capacity: • Machine Weight: 21000 KG • Hydraulic Cylinder Brand: Original • Hydraulic Pump Brand: Original • Hydraulic Valve Brand: Original Cummins Engine Brand: 110 KW • Power: • Machinery Test Report: Provided • Video Outgoing-inspection: Provided • Core Components: Pressure Vessel, Motor, Bearing, Gear, Pump, Gearbox, Engine, PLC • Year: 2018

3200



## More Images

Working Hours:









# Product Description

















# Models Of Excavators We Sell

| Komatsu used<br>excavator  | PC20/PC30/PC35/PC40/PC50/PC55/PC56/PC60/PC70/PC75/PC78/PC10<br>0/PC110/PC120/PC128/PC130/PC138/PC150/PC160/PC200/PC210/PC22<br>0/PC228/PC240/PC270/PC300/PC350/PC360/PC400/PC450/PC460/PC49<br>0/PC650 |
|----------------------------|--------------------------------------------------------------------------------------------------------------------------------------------------------------------------------------------------------|
| Carter used excavator      | CAT303/CAT305/CAT305.5/CAT306/CAT307/CAT308/CAT311/CAT312/C<br>AT313/CAT315/CAT318/CAT320/CAT323/CAT324/CAT325/CAT326/CAT3<br>29/CAT330/CAT336/CAT340/CAT345/CAT349/CAT375                             |
| Doosan used excavator      | DH(DX)35/55/60/70/75/80/150/200/215/2