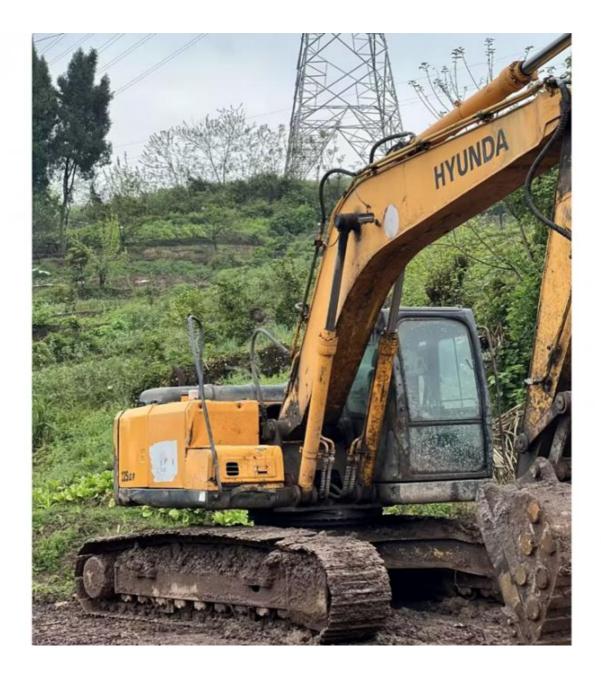

# Hyundai 225LC-7 Excavator 25 Ton Used in Good Working Condition with Original Painting

## **Basic Information**

- Place of Origin:
- Price:
- South Korea
- \$19,000.00/units 1-3 units



### **Product Specification**

• Showroom Location: None • Operating Weight: 21270 KG 1 M<sup>3</sup> Bucket Capacity: • Machine Weight: 21000 KG • Hydraulic Cylinder Brand: Original • Hydraulic Pump Brand: Original • Hydraulic Valve Brand: Original Cummins Engine Brand: 110 KW • Power: • Machinery Test Report: Provided • Video Outgoing-inspection: Provided • Core Components: Pressure Vessel, Motor, Bearing, Gear, Pump, Gearbox, Engine, PLC • Year: 2018

3200



## More Images

Working Hours:









# Product Description

















# Models Of Excavators We Sell

| Komatsu used<br>excavator  | PC20/PC30/PC35/PC40/PC50/PC55/PC56/PC60/PC70/PC75/PC78/PC10<br>0/PC110/PC120/PC128/PC130/PC138/PC150/PC160/PC200/PC210/PC22<br>0/PC228/PC240/PC270/PC300/PC350/PC360/PC400/PC450/PC460/PC49<br>0/PC650 |
|----------------------------|--------------------------------------------------------------------------------------------------------------------------------------------------------------------------------------------------------|
| Carter used excavator      | CAT303/CAT305/CAT305.5/CAT306/CAT307/CAT308/CAT311/CAT312/C<br>AT313/CAT315/CAT318/CAT320/CAT323/CAT324/CAT325/CAT326/CAT3<br>29/CAT330/CAT336/CAT340/CAT345/CAT349/CAT375                             |
| Doosan used excavator      | DH(DX)35/55/60/70/75/80/150/2