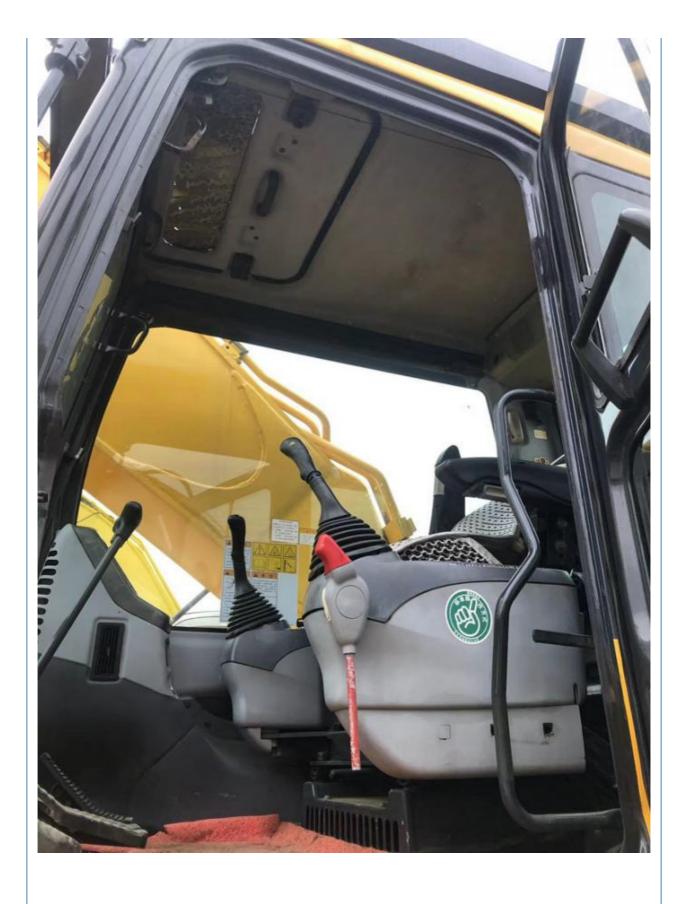

### **Product Specification**

Showroom Location: None · Operating Weight: 41400 KG 1.9 M<sup>3</sup> . Bucket Capacity: · Machine Weight: 40000 KG • Hydraulic Cylinder Brand: Original • Hydraulic Pump Brand: Original Hydraulic Valve Brand: Original Cummins . Engine Brand: 246 KW • Power: • Machinery Test Report: Provided

• Core Components: Pressure Vessel, Motor, Bearing, Gear,

Pump, Gearbox, Engine, PLC

Year: 2019Working Hours: 2218

• Video Outgoing-inspection: Provided