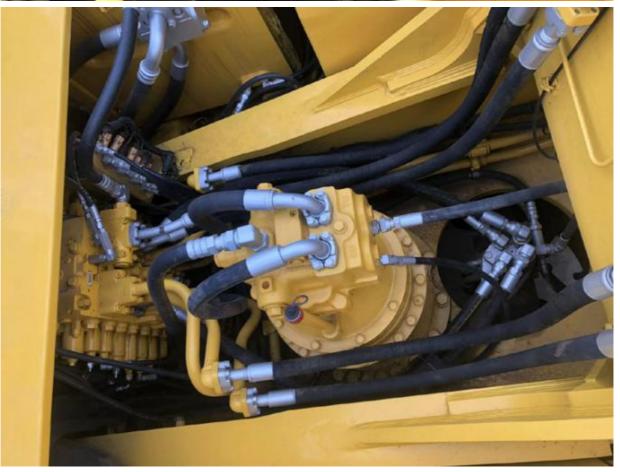

### **Product Specification**

Showroom Location: None · Operating Weight: 41400 KG 1.9 M<sup>3</sup> . Bucket Capacity: · Machine Weight: 40000 KG • Hydraulic Cylinder Brand: Original • Hydraulic Pump Brand: Original Hydraulic Valve Brand: Original Cummins . Engine Brand: 246 KW • Power: • Machinery Test Report: Provided

• Core Components: Pressure Vessel, Motor, Bearing, Gear,

Pump, Gearbox, Engine, PLC

Year: 2019Working Hours: 2218

• Video Outgoing-inspection: Provided