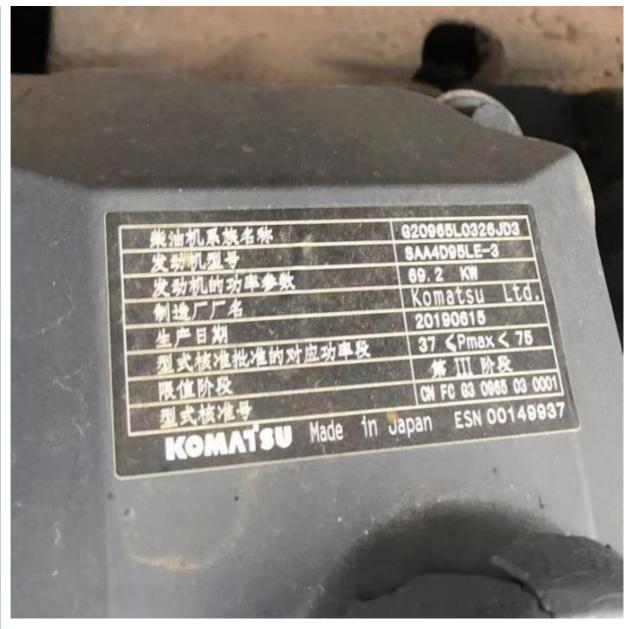

### **Product Specification**

Showroom Location: None · Operating Weight: 41400 KG 1.9 M<sup>3</sup> . Bucket Capacity: · Machine Weight: 40000 KG • Hydraulic Cylinder Brand: Original • Hydraulic Pump Brand: Original Hydraulic Valve Brand: Original Cummins . Engine Brand: 246 KW • Power: • Machinery Test Report: Provided

• Core Components: Pressure Vessel, Motor, Bearing, Gear,

Pump, Gearbox, Engine, PLC

Year: 2019Working Hours: 2218

• Video Outgoing-inspection: Provided