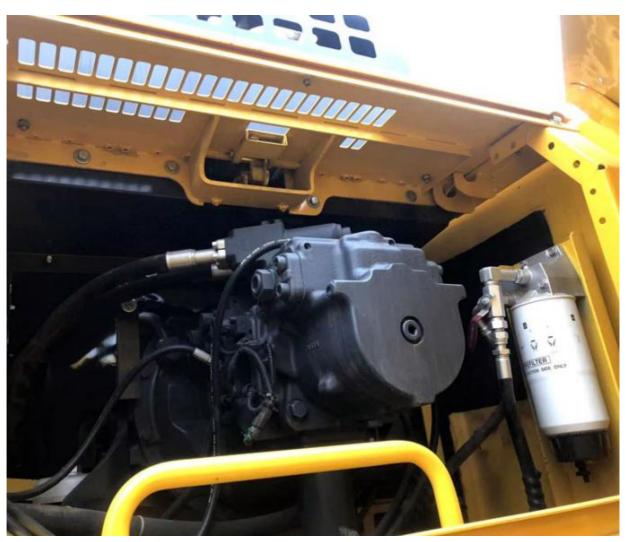

### **Product Specification**

Showroom Location: None · Operating Weight: 41400 KG 1.9 M<sup>3</sup> . Bucket Capacity: · Machine Weight: 40000 KG • Hydraulic Cylinder Brand: Original • Hydraulic Pump Brand: Original Hydraulic Valve Brand: Original Cummins . Engine Brand: 246 KW • Power: • Machinery Test Report: Provided

• Core Components: Pressure Vessel, Motor, Bearing, Gear,

Pump, Gearbox, Engine, PLC

Year: 2019Working Hours: 2218

• Video Outgoing-inspection: Provided