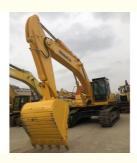

# 40 Ton Good Used Komatsu PC400-7 Excavator with Original Hydraulic Valve and from Japan

### **Product Specification**

Showroom Location: None · Operating Weight: 41400 KG 1.9 M<sup>3</sup> . Bucket Capacity: · Machine Weight: 40000 KG • Hydraulic Cylinder Brand: Original • Hydraulic Pump Brand: Original Hydraulic Valve Brand: Original Cummins . Engine Brand: 246 KW • Power: • Machinery Test Report: Provided

• Core Components: Pressure Vessel, Motor, Bearing, Gear,

Pump, Gearbox, Engine, PLC

Year: 2019Working Hours: 2218

• Video Outgoing-inspection: Provided