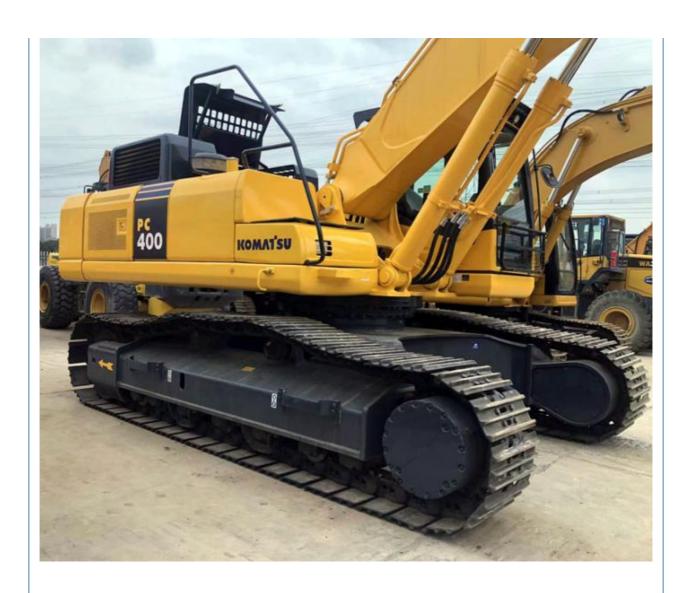

# 40 Ton Good Used Komatsu PC400-7 Excavator with Original Hydraulic Valve and from Japan

### **Product Specification**

Showroom Location: None · Operating Weight: 41400 KG 1.9 M<sup>3</sup> . Bucket Capacity: · Machine Weight: 40000 KG • Hydraulic Cylinder Brand: Original • Hydraulic Pump Brand: Original Hydraulic Valve Brand: Original Cummins . Engine Brand: 246 KW • Power: • Machinery Test Report: Provided

• Core Components: Pressure Vessel, Motor, Bearing, Gear,

Pump, Gearbox, Engine, PLC

Year: 2019Working Hours: 2218

• Video Outgoing-inspection: Provided