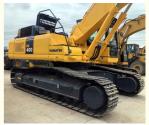

# 40 Ton Good Used Komatsu PC400-7 Excavator with Original Hydraulic Valve and from Japan

### **Product Specification**

Showroom Location: None · Operating Weight: 41400 KG 1.9 M<sup>3</sup> . Bucket Capacity: · Machine Weight: 40000 KG • Hydraulic Cylinder Brand: Original • Hydraulic Pump Brand: Original Hydraulic Valve Brand: Original Cummins . Engine Brand: 246 KW • Power: • Machinery Test Report: Provided

• Core Components: Pressure Vessel, Motor, Bearing, Gear,

Pump, Gearbox, Engine, PLC

Year: 2019Working Hours: 2218

• Video Outgoing-inspection: Provided