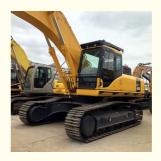

# 40 Ton Good Used Komatsu PC400-7 Excavator with Original Hydraulic Valve and from Japan

### **Product Specification**

Showroom Location: None · Operating Weight: 41400 KG 1.9 M<sup>3</sup> . Bucket Capacity: · Machine Weight: 40000 KG • Hydraulic Cylinder Brand: Original • Hydraulic Pump Brand: Original Hydraulic Valve Brand: Original Cummins . Engine Brand: 246 KW • Power: • Machinery Test Report: Provided

• Core Components: Pressure Vessel, Motor, Bearing, Gear,

Pump, Gearbox, Engine, PLC

Year: 2019Working Hours: 2218

• Video Outgoing-inspection: Provided