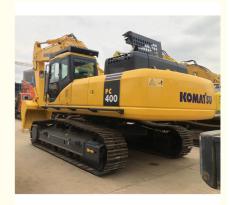

# 40 Ton Good Used Komatsu PC400-7 Excavator with Original Hydraulic Valve and from Japan

### **Product Specification**

Showroom Location: None · Operating Weight: 41400 KG 1.9 M<sup>3</sup> . Bucket Capacity: · Machine Weight: 40000 KG • Hydraulic Cylinder Brand: Original • Hydraulic Pump Brand: Original Hydraulic Valve Brand: Original Cummins . Engine Brand: 246 KW • Power: • Machinery Test Report: Provided

• Core Components: Pressure Vessel, Motor, Bearing, Gear,

Pump, Gearbox, Engine, PLC

Year: 2019Working Hours: 2218

• Video Outgoing-inspection: Provided