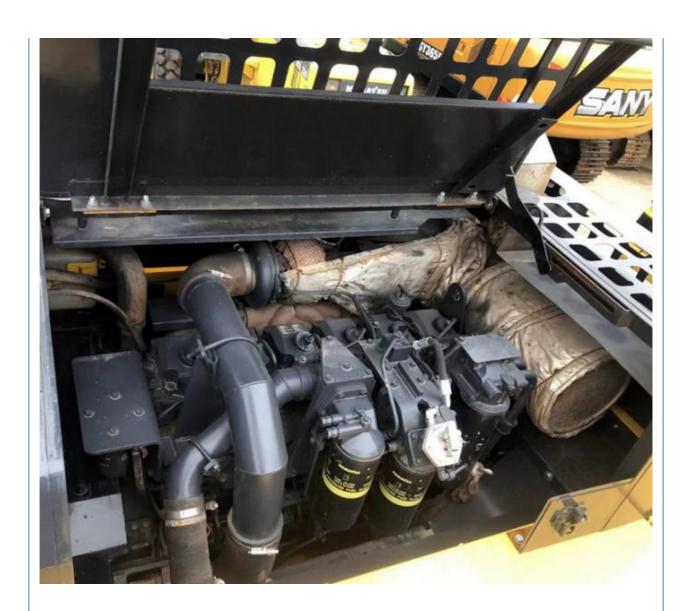

### **Product Specification**

Showroom Location: None · Operating Weight: 41400 KG 1.9 M<sup>3</sup> . Bucket Capacity: · Machine Weight: 40000 KG • Hydraulic Cylinder Brand: Original • Hydraulic Pump Brand: Original Hydraulic Valve Brand: Original Cummins . Engine Brand: 246 KW • Power: • Machinery Test Report: Provided

• Core Components: Pressure Vessel, Motor, Bearing, Gear,

Pump, Gearbox, Engine, PLC

Year: 2019Working Hours: 2218

• Video Outgoing-inspection: Provided