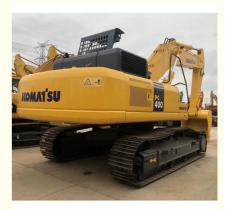

# 40 Ton Good Used Komatsu PC400-7 Excavator with Original Hydraulic Valve and from Japan

### **Product Specification**

Showroom Location: None · Operating Weight: 41400 KG 1.9 M<sup>3</sup> . Bucket Capacity: · Machine Weight: 40000 KG • Hydraulic Cylinder Brand: Original • Hydraulic Pump Brand: Original Hydraulic Valve Brand: Original Cummins . Engine Brand: 246 KW • Power: • Machinery Test Report: Provided

• Core Components: Pressure Vessel, Motor, Bearing, Gear,

Pump, Gearbox, Engine, PLC

Year: 2019Working Hours: 2218

• Video Outgoing-inspection: Provided