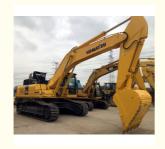

# 40 Ton Good Used Komatsu PC400-7 Excavator with Original Hydraulic Valve and from Japan

### **Product Specification**

Showroom Location: None · Operating Weight: 41400 KG 1.9 M<sup>3</sup> . Bucket Capacity: · Machine Weight: 40000 KG • Hydraulic Cylinder Brand: Original • Hydraulic Pump Brand: Original Hydraulic Valve Brand: Original Cummins . Engine Brand: 246 KW • Power: • Machinery Test Report: Provided

• Core Components: Pressure Vessel, Motor, Bearing, Gear,

Pump, Gearbox, Engine, PLC

Year: 2019Working Hours: 2218

• Video Outgoing-inspection: Provided