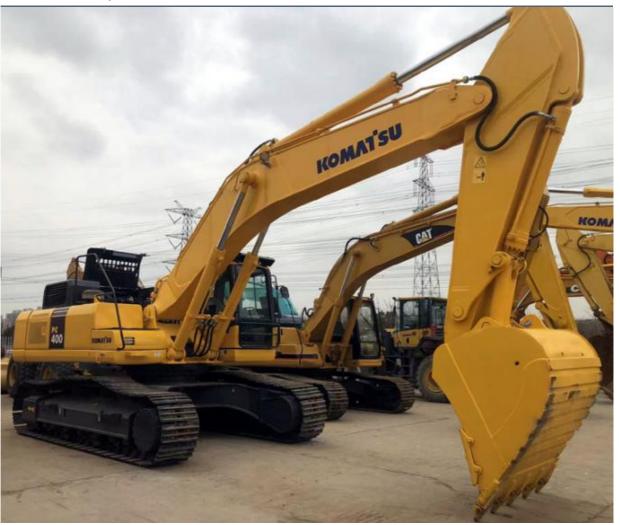

# 40 Ton Good Used Komatsu PC400-7 Excavator with Original Hydraulic Valve and from Japan

### **Product Specification**

Showroom Location: None · Operating Weight: 41400 KG 1.9 M<sup>3</sup> . Bucket Capacity: · Machine Weight: 40000 KG • Hydraulic Cylinder Brand: Original • Hydraulic Pump Brand: Original Hydraulic Valve Brand: Original Cummins . Engine Brand: 246 KW • Power: • Machinery Test Report: Provided

• Core Components: Pressure Vessel, Motor, Bearing, Gear,

Pump, Gearbox, Engine, PLC

Year: 2019Working Hours: 2218

• Video Outgoing-inspection: Provided