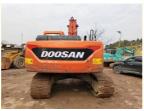

# 22ton Doosan Excavator in Shanghai Doosan DX225LC-9C Used Crawler with 108KW Engine

### **Product Specification**

NONE Showroom Location: · Operating Weight: 22TON 0.28 . Bucket Capacity: • Machine Weight: 20600 KG Hydraulic Cylinder Brand: Original • Hydraulic Pump Brand: Original Hydraulic Valve Brand: Original . Engine Brand: Doosan 108KW • Power: • Machinery Test Report: Provided • Video Outgoing-inspection: Provided

• Core Components: Pressure Vessel, Motor, Bearing, Gear,

Pump, Gearbox, Engine, PLC

Year: 2018Working Hours: 3300