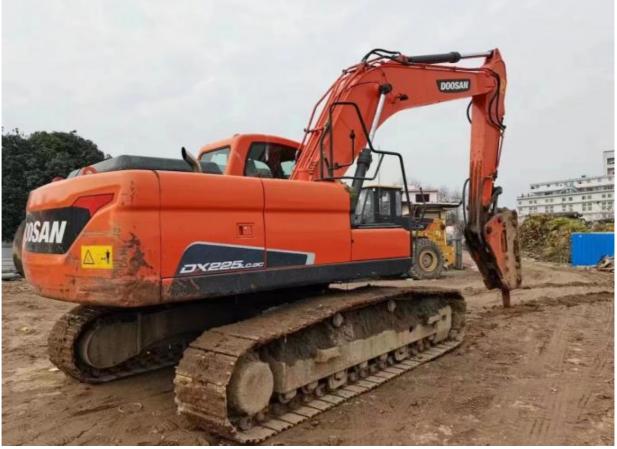

# 22ton Doosan Excavator in Shanghai Doosan DX225LC-9C Used Crawler with 108KW Engine

### **Product Specification**

NONE Showroom Location: · Operating Weight: 22TON 0.28 . Bucket Capacity: • Machine Weight: 20600 KG Hydraulic Cylinder Brand: Original • Hydraulic Pump Brand: Original Hydraulic Valve Brand: Original . Engine Brand: Doosan 108KW • Power: • Machinery Test Report: Provided • Video Outgoing-inspection: Provided

• Core Components: Pressure Vessel, Motor, Bearing, Gear,

Pump, Gearbox, Engine, PLC

Year: 2018Working Hours: 3300