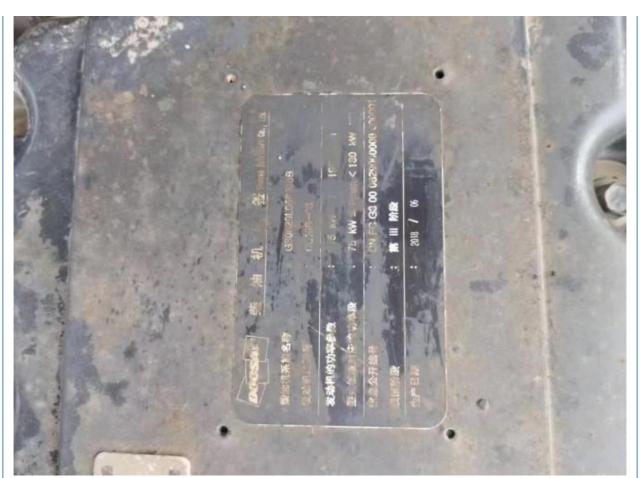

### **Product Specification**

NONE Showroom Location: · Operating Weight: 22TON 0.28 . Bucket Capacity: • Machine Weight: 20600 KG Hydraulic Cylinder Brand: Original • Hydraulic Pump Brand: Original Hydraulic Valve Brand: Original . Engine Brand: Doosan 108KW • Power: • Machinery Test Report: Provided • Video Outgoing-inspection: Provided

• Core Components: Pressure Vessel, Motor, Bearing, Gear,

Pump, Gearbox, Engine, PLC

Year: 2018Working Hours: 3300