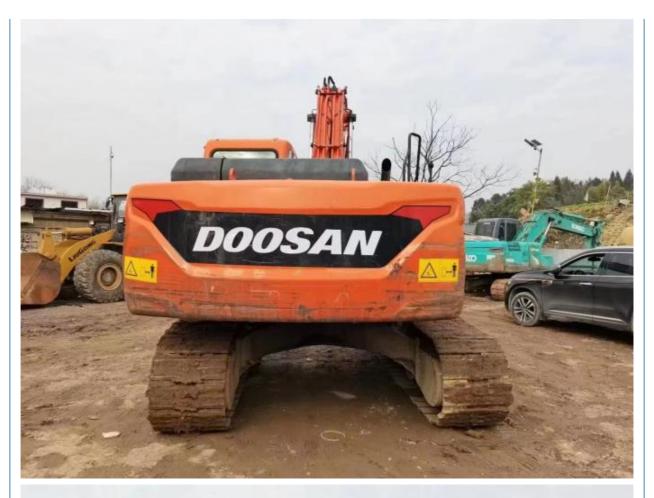

# 22ton Doosan Excavator in Shanghai Doosan DX225LC-9C Used Crawler with 108KW Engine

### **Product Specification**

NONE Showroom Location: · Operating Weight: 22TON 0.28 . Bucket Capacity: • Machine Weight: 20600 KG Hydraulic Cylinder Brand: Original • Hydraulic Pump Brand: Original Hydraulic Valve Brand: Original . Engine Brand: Doosan 108KW • Power: • Machinery Test Report: Provided • Video Outgoing-inspection: Provided

• Core Components: Pressure Vessel, Motor, Bearing, Gear,

Pump, Gearbox, Engine, PLC

Year: 2018Working Hours: 3300