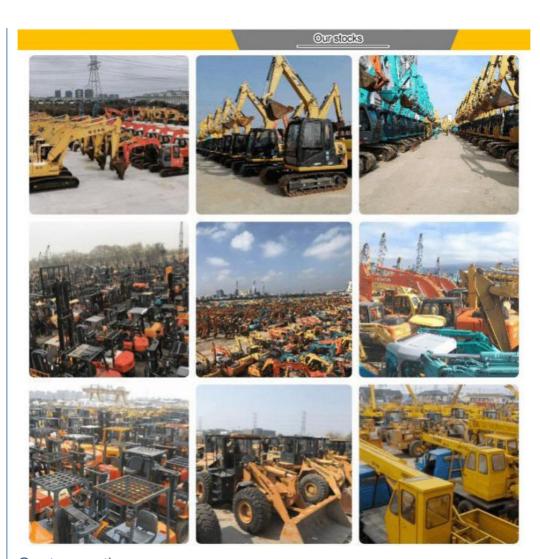

### Company Profile

**Shanghai Kaishu Machinery Equipment Co., Ltd** was established in 2017, we have our own factory which covers an area of 67,000 square meters, with 200 employees. As a leading used excavator supplier in China, Shanghai Kaishu Machinery Equipment Co., Ltd has numerous construction machinery. Our teams are composed of a purchasing team, a technical support team, a vehicle-parts supply center, a foreign trade sales team and a quality testing center.

Our full range of products include: used excavators, used loaders, used graders, used bulldozers, used forklifts, used cranes and other used construction machinery products. Our engineering machines are mainly from China, the United States, Japan, South Korea and other manufacturing countries, quality assurance is our hallmark. Our machines are sold to many regions at home and abroad, and we have rich export experience.

In order to serve our customers better, we deal in three(3) thousand units of construction machinery all year round and ensure delivery within 7-30 days after payment. Our team can serve you around the clock (24/7) and we hope to build a long-term business relationship with you.