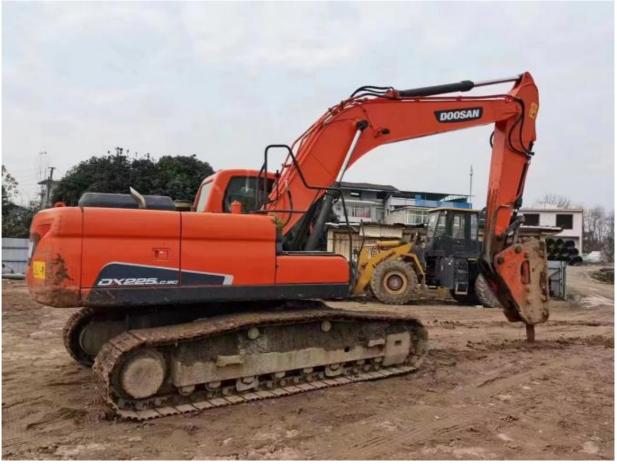

# 22ton Doosan Excavator in Shanghai Doosan DX225LC-9C Used Crawler with 108KW Engine

### **Product Specification**

NONE Showroom Location: · Operating Weight: 22TON 0.28 . Bucket Capacity: • Machine Weight: 20600 KG Hydraulic Cylinder Brand: Original • Hydraulic Pump Brand: Original Hydraulic Valve Brand: Original . Engine Brand: Doosan 108KW • Power: • Machinery Test Report: Provided • Video Outgoing-inspection: Provided

• Core Components: Pressure Vessel, Motor, Bearing, Gear,

Pump, Gearbox, Engine, PLC

Year: 2018Working Hours: 3300