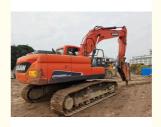

# 22ton Doosan Excavator in Shanghai Doosan DX225LC-9C Used Crawler with 108KW Engine

### **Product Specification**

NONE Showroom Location: · Operating Weight: 22TON 0.28 . Bucket Capacity: • Machine Weight: 20600 KG Hydraulic Cylinder Brand: Original • Hydraulic Pump Brand: Original Hydraulic Valve Brand: Original . Engine Brand: Doosan 108KW • Power: • Machinery Test Report: Provided • Video Outgoing-inspection: Provided

• Core Components: Pressure Vessel, Motor, Bearing, Gear,

Pump, Gearbox, Engine, PLC

Year: 2018Working Hours: 3300