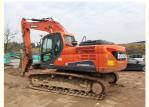

# 22ton Doosan Excavator in Shanghai Doosan DX225LC-9C Used Crawler with 108KW Engine

### **Product Specification**

NONE Showroom Location: · Operating Weight: 22TON 0.28 . Bucket Capacity: • Machine Weight: 20600 KG Hydraulic Cylinder Brand: Original • Hydraulic Pump Brand: Original Hydraulic Valve Brand: Original . Engine Brand: Doosan 108KW • Power: • Machinery Test Report: Provided • Video Outgoing-inspection: Provided

• Core Components: Pressure Vessel, Motor, Bearing, Gear,

Pump, Gearbox, Engine, PLC

Year: 2018Working Hours: 3300