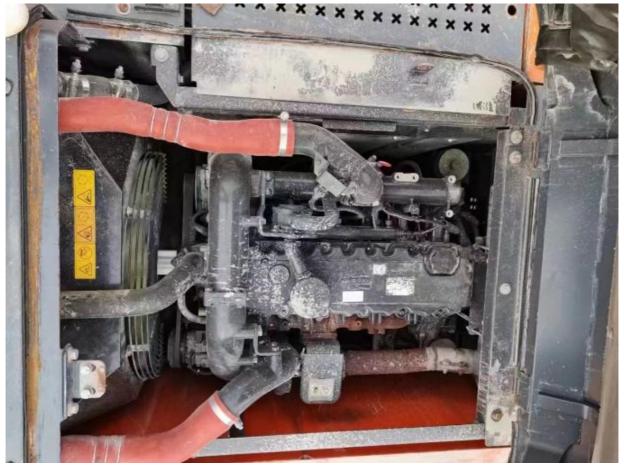

### **Product Specification**

NONE Showroom Location: · Operating Weight: 22TON 0.28 . Bucket Capacity: • Machine Weight: 20600 KG Hydraulic Cylinder Brand: Original • Hydraulic Pump Brand: Original Hydraulic Valve Brand: Original . Engine Brand: Doosan 108KW • Power: • Machinery Test Report: Provided • Video Outgoing-inspection: Provided

• Core Components: Pressure Vessel, Motor, Bearing, Gear,

Pump, Gearbox, Engine, PLC

Year: 2018Working Hours: 3300