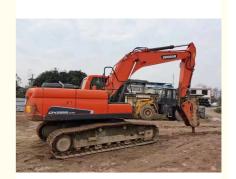

# 22ton Doosan Excavator in Shanghai Doosan DX225LC-9C Used Crawler with 108KW Engine

### **Product Specification**

NONE Showroom Location: · Operating Weight: 22TON 0.28 . Bucket Capacity: • Machine Weight: 20600 KG Hydraulic Cylinder Brand: Original • Hydraulic Pump Brand: Original Hydraulic Valve Brand: Original . Engine Brand: Doosan 108KW • Power: • Machinery Test Report: Provided • Video Outgoing-inspection: Provided

• Core Components: Pressure Vessel, Motor, Bearing, Gear,

Pump, Gearbox, Engine, PLC

Year: 2018Working Hours: 3300