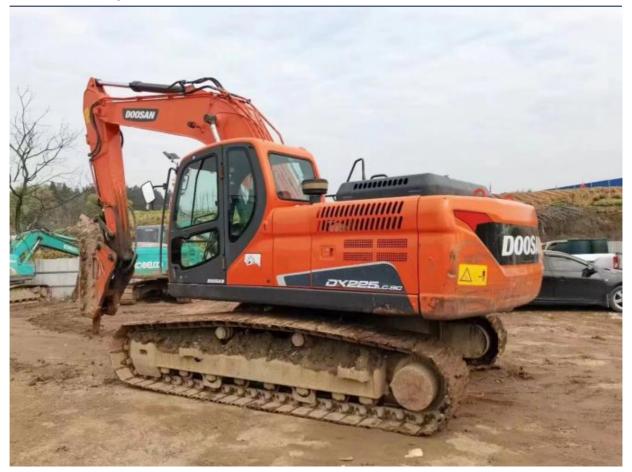

# 22ton Doosan Excavator in Shanghai Doosan DX225LC-9C Used Crawler with 108KW Engine

### **Product Specification**

NONE Showroom Location: · Operating Weight: 22TON 0.28 . Bucket Capacity: • Machine Weight: 20600 KG Hydraulic Cylinder Brand: Original • Hydraulic Pump Brand: Original Hydraulic Valve Brand: Original . Engine Brand: Doosan 108KW • Power: • Machinery Test Report: Provided • Video Outgoing-inspection: Provided

• Core Components: Pressure Vessel, Motor, Bearing, Gear,

Pump, Gearbox, Engine, PLC

Year: 2018Working Hours: 3300