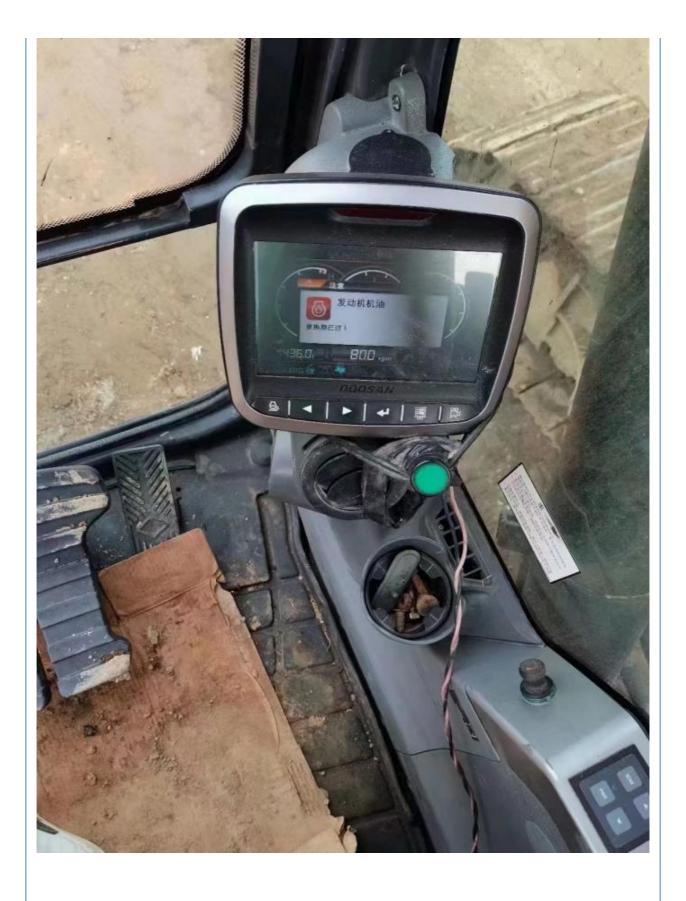

### **Product Specification**

NONE Showroom Location: · Operating Weight: 22TON 0.28 . Bucket Capacity: • Machine Weight: 20600 KG Hydraulic Cylinder Brand: Original • Hydraulic Pump Brand: Original Hydraulic Valve Brand: Original . Engine Brand: Doosan 108KW • Power: • Machinery Test Report: Provided • Video Outgoing-inspection: Provided

• Core Components: Pressure Vessel, Motor, Bearing, Gear,

Pump, Gearbox, Engine, PLC

Year: 2018Working Hours: 3300