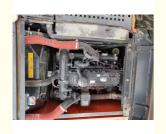

### **Product Specification**

NONE Showroom Location: · Operating Weight: 22TON 0.28 . Bucket Capacity: • Machine Weight: 20600 KG Hydraulic Cylinder Brand: Original • Hydraulic Pump Brand: Original Hydraulic Valve Brand: Original . Engine Brand: Doosan 108KW • Power: • Machinery Test Report: Provided • Video Outgoing-inspection: Provided

• Core Components: Pressure Vessel, Motor, Bearing, Gear,

Pump, Gearbox, Engine, PLC

Year: 2018Working Hours: 3300