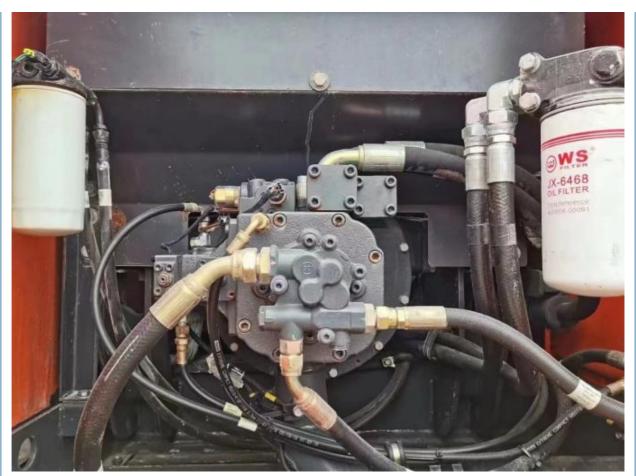

### **Product Specification**

NONE Showroom Location: · Operating Weight: 22TON 0.28 . Bucket Capacity: • Machine Weight: 20600 KG Hydraulic Cylinder Brand: Original • Hydraulic Pump Brand: Original Hydraulic Valve Brand: Original . Engine Brand: Doosan 108KW • Power: • Machinery Test Report: Provided • Video Outgoing-inspection: Provided

• Core Components: Pressure Vessel, Motor, Bearing, Gear,

Pump, Gearbox, Engine, PLC

Year: 2018Working Hours: 3300