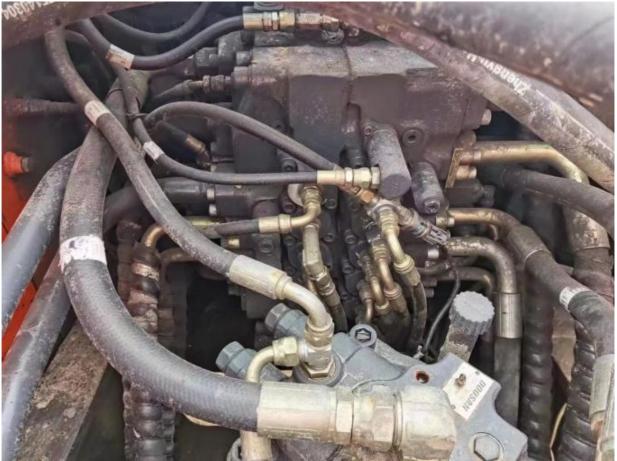

### **Product Specification**

NONE Showroom Location: · Operating Weight: 22TON 0.28 . Bucket Capacity: • Machine Weight: 20600 KG Hydraulic Cylinder Brand: Original • Hydraulic Pump Brand: Original Hydraulic Valve Brand: Original . Engine Brand: Doosan 108KW • Power: • Machinery Test Report: Provided • Video Outgoing-inspection: Provided

• Core Components: Pressure Vessel, Motor, Bearing, Gear,

Pump, Gearbox, Engine, PLC

Year: 2018Working Hours: 3300