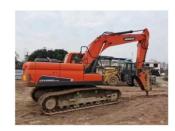

# 22ton Doosan Excavator in Shanghai Doosan DX225LC-9C Used Crawler with 108KW Engine

### **Product Specification**

NONE Showroom Location: · Operating Weight: 22TON 0.28 . Bucket Capacity: • Machine Weight: 20600 KG Hydraulic Cylinder Brand: Original • Hydraulic Pump Brand: Original Hydraulic Valve Brand: Original . Engine Brand: Doosan 108KW • Power: • Machinery Test Report: Provided • Video Outgoing-inspection: Provided

• Core Components: Pressure Vessel, Motor, Bearing, Gear,

Pump, Gearbox, Engine, PLC

Year: 2018Working Hours: 3300