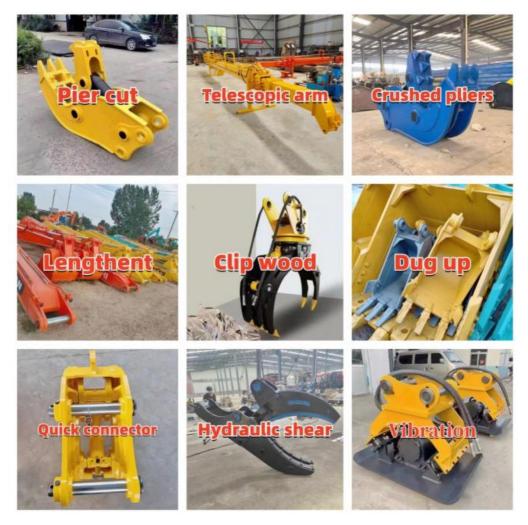

n trade sales team and a quality testing center.

Our full range of products include: used excavators, used loaders, used graders, used bulldozers, used forklifts, used cranes and other used construction machinery products. Our engineering machines are mainly from China, the United States, Japan, South Korea and other manufacturing countries, quality assurance is our hallmark. Our machines are sold to many regions at home and abroad, and we have rich export experience.

In order to serve our customers better, we deal in three(3) thousand units of construction machinery all year round and ensure delivery within 7-30 days after payment. Our team can serve you around the clock (24/7) and we hope to build a long-term business relationship with you.





We can provide other accessory devices



## FAQ

#### 1. What's your payment terms and trade terms?

Generally 50% deposit and 50% balance before shipping. Of course, we can negotiate according to your orders. We can accept EXW, FOB, CRF and CIF.

#### 2. How to ship the excavators?

- Container: which is cheapest and fast. but sometime machine need to be dismantled.
  Bulk cargo ship :which is better for bigger construction equipment ,ship as it is.
- (3). Flat rack ship :which is better for bigger machine and also no need to dismantle
- (4).RO RO ship : which is good for every machine and faster

#### 3. Is it convenient to visit you?

You are welcome to visit us. So you can see how many used excavators we have in stock and the condition of them. We can pick you up at Shanghai Air port.