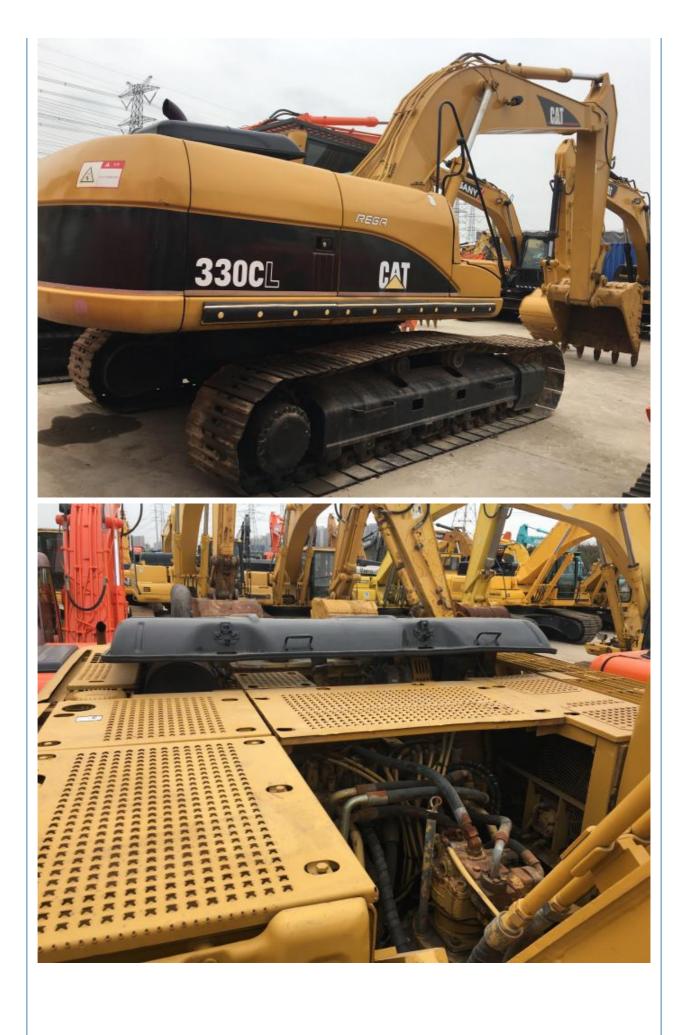

## **Product Specification**

• Showroom Location: None • Operating Weight: 35.1 Ton 1.3 M<sup>3</sup> Bucket Capacity: • Machine Weight: 35108 KG • Hydraulic Cylinder Brand: ORIGINAL • Hydraulic Pump Brand: ORIGINAL • Hydraulic Valve Brand: ORIGINAL CAT . Engine Brand: 182 KW • Power: • Machinery Test Report: Provided • Video Outgoing-inspection: Provided • Core Components: Pressure Vessel, Motor, Bearing, Gear, Pump, Gearbox, Engine, PLC • Year: 2020

### More Images

Working Hours: