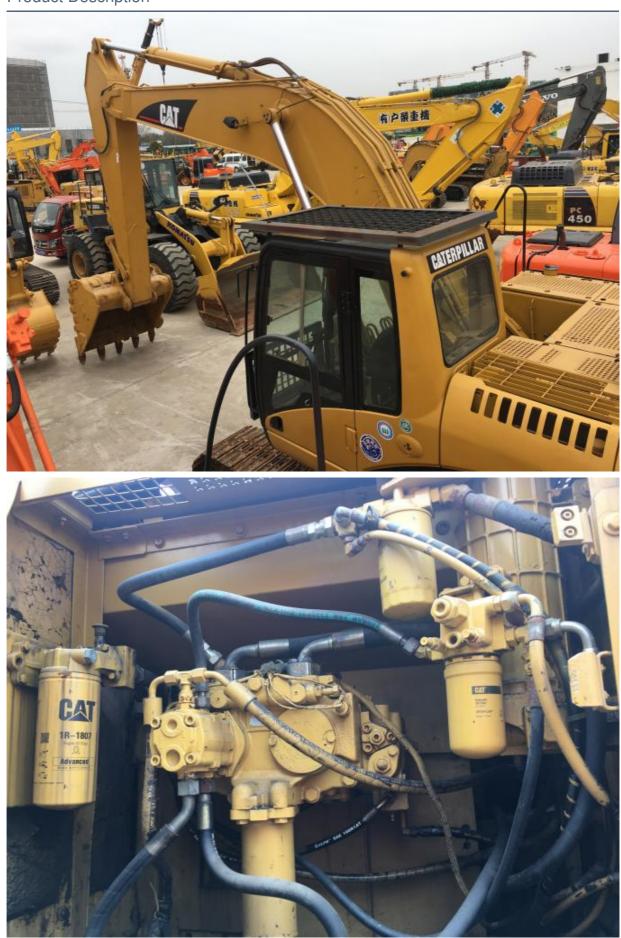

# **Product Description**

## **Product Specification**

• Showroom Location: None • Operating Weight: 35.1 Ton 1.3 M<sup>3</sup> Bucket Capacity: • Machine Weight: 35108 KG • Hydraulic Cylinder Brand: ORIGINAL • Hydraulic Pump Brand: ORIGINAL • Hydraulic Valve Brand: ORIGINAL CAT . Engine Brand: 182 KW • Power: • Machinery Test Report: Provided • Video Outgoing-inspection: Provided • Core Components: Pressure Vessel, Motor, Bearing, Gear, Pump, Gearbox, Engine, PLC • Year: 2020