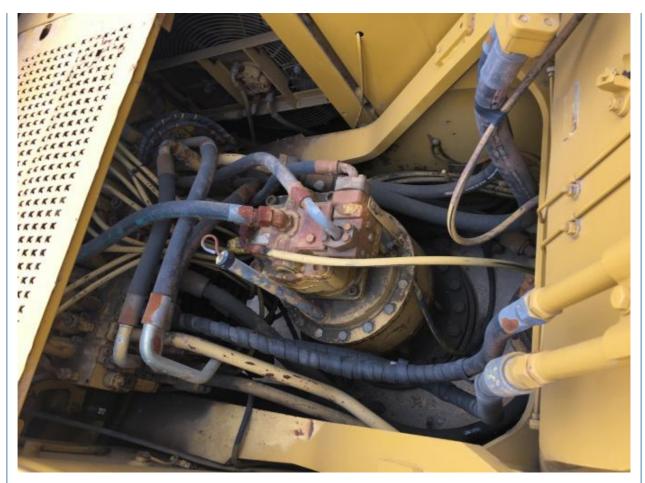

## **Product Specification**

• Showroom Location: None • Operating Weight: 35.1 Ton 1.3 M<sup>3</sup> Bucket Capacity: • Machine Weight: 35108 KG • Hydraulic Cylinder Brand: ORIGINAL • Hydraulic Pump Brand: ORIGINAL • Hydraulic Valve Brand: ORIGINAL CAT . Engine Brand: 182 KW • Power: • Machinery Test Report: Provided • Video Outgoing-inspection: Provided • Core Components: Pressure Vessel, Motor, Bearing, Gear, Pump, Gearbox, Engine, PLC • Year: 2020

### More Images

Working Hours: