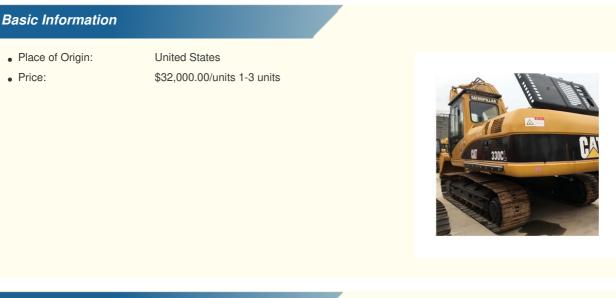

• Price:

# CAT330CL Excavator with Parts and Cheaper Cost Made in The United States 2020 Model

## **Product Specification**

• Showroom Location: None • Operating Weight: 35.1 Ton 1.3 M<sup>3</sup> Bucket Capacity: • Machine Weight: 35108 KG • Hydraulic Cylinder Brand: ORIGINAL • Hydraulic Pump Brand: ORIGINAL • Hydraulic Valve Brand: ORIGINAL CAT . Engine Brand: 182 KW • Power: • Machinery Test Report: Provided • Video Outgoing-inspection: Provided • Core Components: Pressure Vessel, Motor, Bearing, Gear, Pump, Gearbox, Engine, PLC • Year: 2020