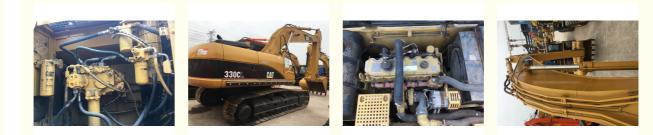

## **Product Specification**

• Showroom Location: None • Operating Weight: 35.1 Ton 1.3 M<sup>3</sup> Bucket Capacity: • Machine Weight: 35108 KG • Hydraulic Cylinder Brand: ORIGINAL • Hydraulic Pump Brand: ORIGINAL • Hydraulic Valve Brand: ORIGINAL CAT . Engine Brand: 182 KW • Power: • Machinery Test Report: Provided • Video Outgoing-inspection: Provided • Core Components: Pressure Vessel, Motor, Bearing, Gear, Pump, Gearbox, Engine, PLC • Year: 2020

### More Images

Working Hours: