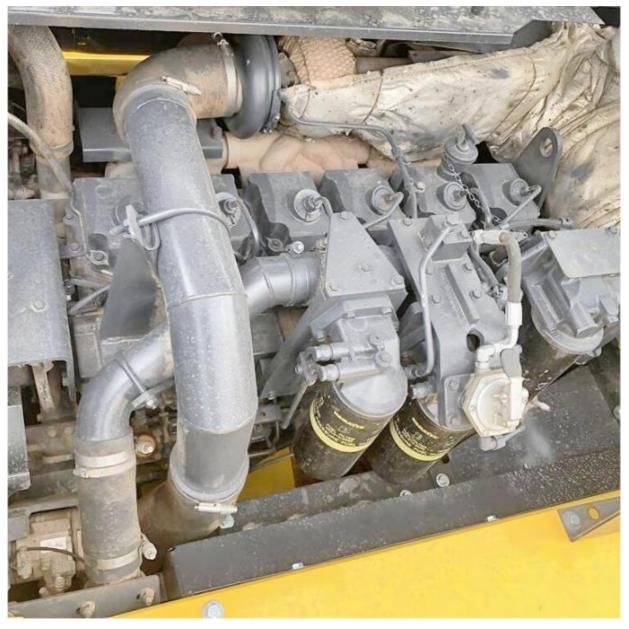

#### More Images

## **Product Specification**

Showroom Location: None · Operating Weight: 41400 KG 1.9 M<sup>3</sup> . Bucket Capacity: · Machine Weight: 40000 KG • Hydraulic Cylinder Brand: Original • Hydraulic Pump Brand: Original Hydraulic Valve Brand: Original Cummins . Engine Brand: 246 KW • Power: • Machinery Test Report: Provided • Video Outgoing-inspection: Provided