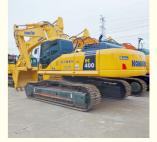

# Used Komatsu Excavator PC400-7 40 Ton Digger Machine for Heavy-Duty Earth-Moving

## **Product Specification**

Showroom Location: None · Operating Weight: 41400 KG 1.9 M<sup>3</sup> . Bucket Capacity: · Machine Weight: 40000 KG • Hydraulic Cylinder Brand: Original • Hydraulic Pump Brand: Original Hydraulic Valve Brand: Original Cummins . Engine Brand: 246 KW • Power: • Machinery Test Report: Provided • Video Outgoing-inspection: Provided