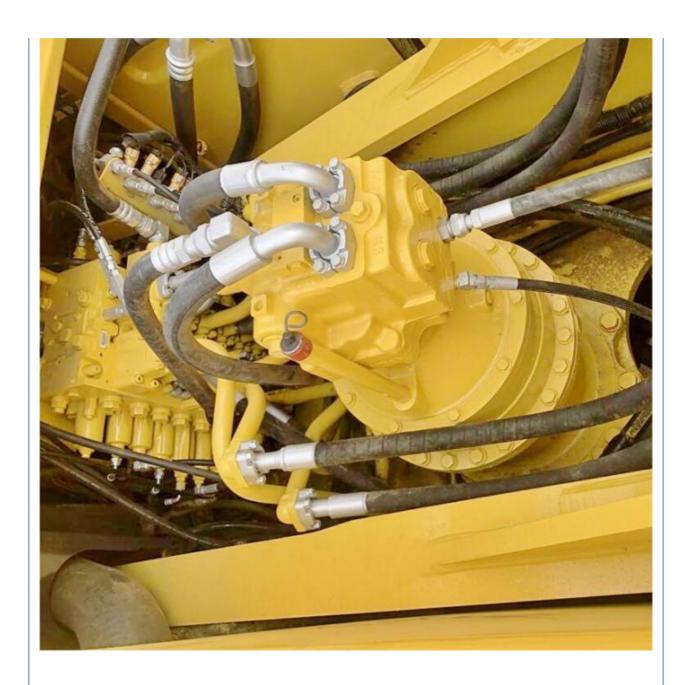

#### More Images

## **Product Specification**

Showroom Location: None · Operating Weight: 41400 KG 1.9 M<sup>3</sup> . Bucket Capacity: · Machine Weight: 40000 KG • Hydraulic Cylinder Brand: Original • Hydraulic Pump Brand: Original Hydraulic Valve Brand: Original Cummins . Engine Brand: 246 KW • Power: • Machinery Test Report: Provided • Video Outgoing-inspection: Provided