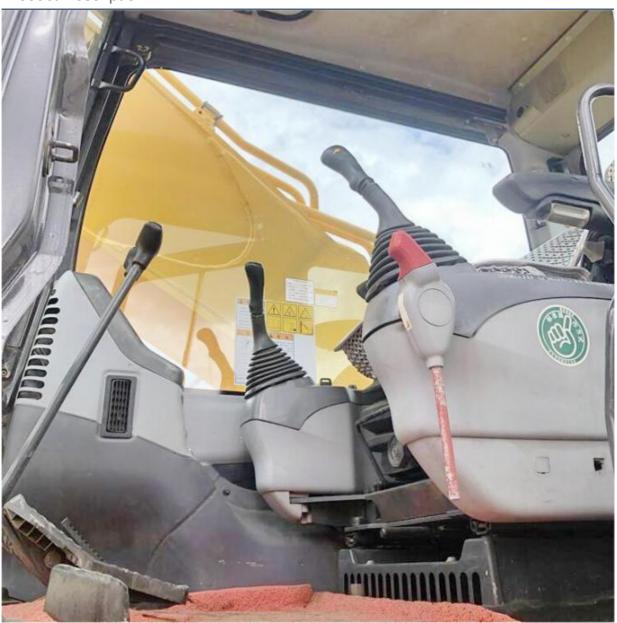

# Used Komatsu Excavator PC400-7 40 Ton Digger Machine for Heavy-Duty Earth-Moving

#### **Basic Information**

Place of Origin: Japan

• Price: \$42,000.00/units 1-3 units



## **Product Specification**

Showroom Location: None · Operating Weight: 41400 KG 1.9 M<sup>3</sup> . Bucket Capacity: · Machine Weight: 40000 KG • Hydraulic Cylinder Brand: Original • Hydraulic Pump Brand: Original Hydraulic Valve Brand: Original Cummins . Engine Brand: 246 KW • Power: • Machinery Test Report: Provided • Video Outgoing-inspection: Provided

• Core Components: Pressure Vessel, Motor, Bearing, Gear,

Pump, Gearbox, Engine, PLC

Year: 2019Working Hours: 2200



#### More Images









# Product Description

# **Product Description**









## Models Of Excavators We Sell

Komatsu used excavator

Hyundai used

Carter used excavator

PC20/PC30/PC35/PC40/PC50/PC55/PC56/PC60/PC70/PC75/PC78/PC10 0/PC110/PC120/PC128/PC130/PC138/PC150/PC160/PC200/PC210/PC22 0/PC228/PC240/PC270/PC300/PC350/PC360/PC400/PC450/PC460/PC49

0/PC650

CAT303/CAT305/CAT305.5/CAT306/CAT307/CAT308/CAT311/CAT312/C AT313/CAT315/CAT318/CAT320/CAT323/CAT324/CAT325/CAT326/CAT3

R55/R60/R70/R75/R80/R110/R115/R130/R150/R200/R205/R210/R220/R2

29/CAT330/CAT336/CAT340/CAT345/CAT349/CAT375

DH(DX)35/55/60/70/75/80/150/200/215/220/225/235/260/300/350/370/420/ Doosan used excavator 500/530

SY16/SY35/SY55/SY60/SY65/SY75/SY85/SY95/SY115/SY135/SY155/SY Sany used excavator

205/SY215/SY235/SY265/SY305/SY335/SY365

EX50/EX55/EX60/EX100/EX120/EX200/ZX50/ZX55/ZX60/ZX70