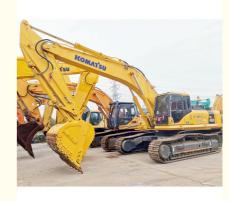

# Used Komatsu Excavator PC400-7 40 Ton Digger Machine for Heavy-Duty Earth-Moving

## **Product Specification**

Showroom Location: None · Operating Weight: 41400 KG 1.9 M<sup>3</sup> . Bucket Capacity: · Machine Weight: 40000 KG • Hydraulic Cylinder Brand: Original • Hydraulic Pump Brand: Original Hydraulic Valve Brand: Original Cummins . Engine Brand: 246 KW • Power: • Machinery Test Report: Provided • Video Outgoing-inspection: Provided