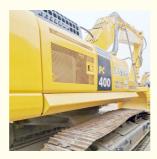

# Used Komatsu Excavator PC400-7 40 Ton Digger Machine for Heavy-Duty Earth-Moving

## **Product Specification**

Showroom Location: None · Operating Weight: 41400 KG 1.9 M<sup>3</sup> . Bucket Capacity: · Machine Weight: 40000 KG • Hydraulic Cylinder Brand: Original • Hydraulic Pump Brand: Original Hydraulic Valve Brand: Original Cummins . Engine Brand: 246 KW • Power: • Machinery Test Report: Provided • Video Outgoing-inspection: Provided