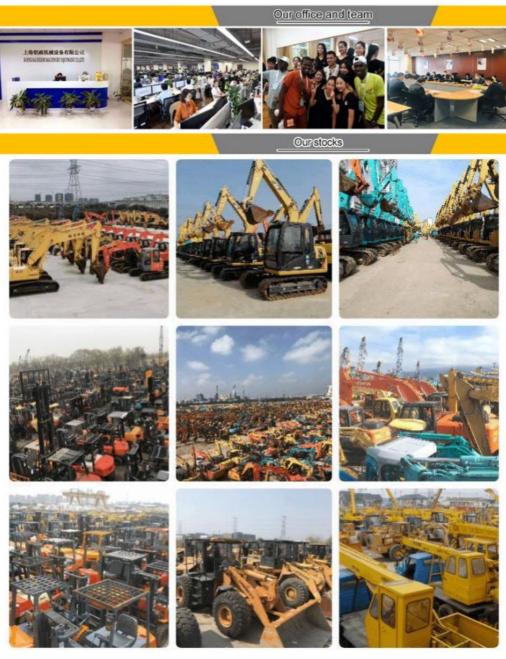

## Company Profile

**Shanghai Kaishu Machinery Equipment Co., Ltd** was established in 2017, we have our own factory which covers an area of 67,000 square meters, with 200 employees. As a leading used excavator supplier in China, Shanghai Kaishu Machinery Equipment Co., Ltd has numerous construction machinery. Our teams are composed of a purchasing team, a technical support team, a vehicle-parts supply center, a foreign trade sales team and a quality testing center.

Our full range of products include: used excavators, used loaders, used graders, used bulldozers, used forklifts, used cranes and other used construction machinery products. Our engineering machines are mainly from China, the United States, Japan, South Korea and other manufacturing countries, quality assurance is our hallmark. Our machines are sold to many regions at home and abroad, and we have rich export experience.

In order to serve our customers better, we deal in three(3) thousand units of construction machinery all year round and ensure delivery within 7-30 days after payment. Our team can serve you around the clock (24/7) and we hope to build a long-term business relationship with you.