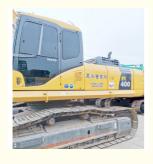

# Used Komatsu Excavator PC400-7 40 Ton Digger Machine for Heavy-Duty Earth-Moving

## **Product Specification**

Showroom Location: None · Operating Weight: 41400 KG 1.9 M<sup>3</sup> . Bucket Capacity: · Machine Weight: 40000 KG • Hydraulic Cylinder Brand: Original • Hydraulic Pump Brand: Original Hydraulic Valve Brand: Original Cummins . Engine Brand: 246 KW • Power: • Machinery Test Report: Provided • Video Outgoing-inspection: Provided