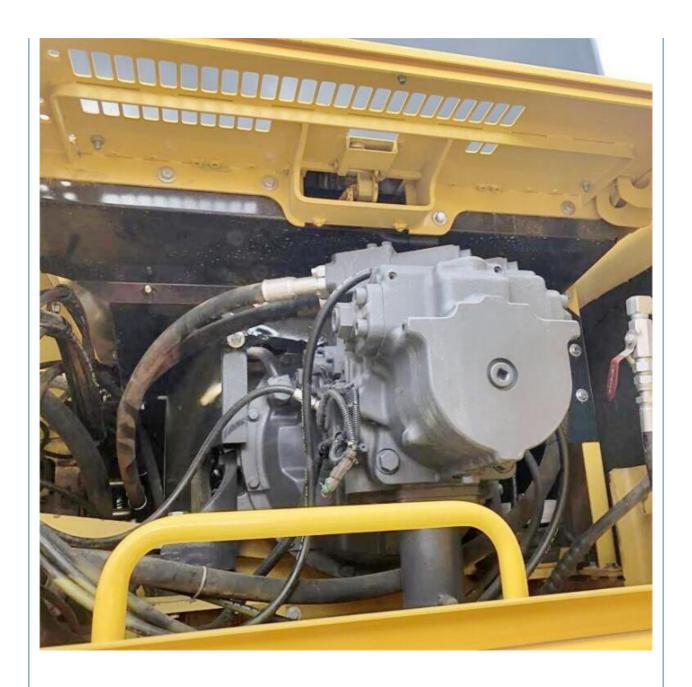

# Used Komatsu Excavator PC400-7 40 Ton Digger Machine for Heavy-Duty Earth-Moving

#### **Basic Information**

Place of Origin: Japan

• Price: \$42,000.00/units 1-3 units



## **Product Specification**

Showroom Location: None · Operating Weight: 41400 KG 1.9 M<sup>3</sup> . Bucket Capacity: · Machine Weight: 40000 KG • Hydraulic Cylinder Brand: Original • Hydraulic Pump Brand: Original Hydraulic Valve Brand: Original Cummins . Engine Brand: 246 KW • Power: • Machinery Test Report: Provided • Video Outgoing-inspection: Provided

• Core Components: Pressure Vessel, Motor, Bearing, Gear,

Pump, Gearbox, Engine, PLC

Year: 2019Working Hours: 2200



#### More Images









# Product Description

# **Product Description**









## Models Of Excavators We Sell

Komatsu used excavator

Hyundai used

Carter used excavator

PC20/PC30/PC35/PC40/PC50/PC55/PC56/PC60/PC70/PC75/PC78/PC10 0/PC110/PC120/PC128/PC130/PC138/PC150/PC160/PC200/PC210/PC22 0/PC228/PC240/PC270/PC300/PC350/PC360/PC400/PC450/PC460/PC49

0/PC650

CAT303/CAT305/CAT305.5/CAT306/CAT307/CAT308/CAT311/CAT312/C AT313/CAT315/CAT318/CAT320/CAT323/CAT324/CAT325/CAT326/CAT3

R55/R60/R70/R75/R80/R110/R115/R130/R150/R200/R205/R210/R220/R2

29/CAT330/CAT336/CAT340/CAT345/CAT349/CAT375

DH(DX)35/55/60/70/75/80/150/200/215/220/225/235/260/300/350/370/420/ Doosan used excavator 500/530

SY16/SY35/SY55/SY60/SY65/SY75/SY85/SY95/SY115/SY135/SY155/SY Sany used excavator

205/SY215/SY235/SY265/SY305/SY335/SY365

EX50/EX55/EX60/EX100/EX120/EX200/ZX50/ZX55/ZX60/ZX70/Z