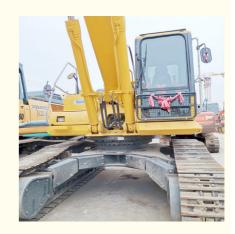

# Used Komatsu Excavator PC400-7 40 Ton Digger Machine for Heavy-Duty Earth-Moving

## **Product Specification**

Showroom Location: None · Operating Weight: 41400 KG 1.9 M<sup>3</sup> . Bucket Capacity: · Machine Weight: 40000 KG • Hydraulic Cylinder Brand: Original • Hydraulic Pump Brand: Original Hydraulic Valve Brand: Original Cummins . Engine Brand: 246 KW • Power: • Machinery Test Report: Provided • Video Outgoing-inspection: Provided