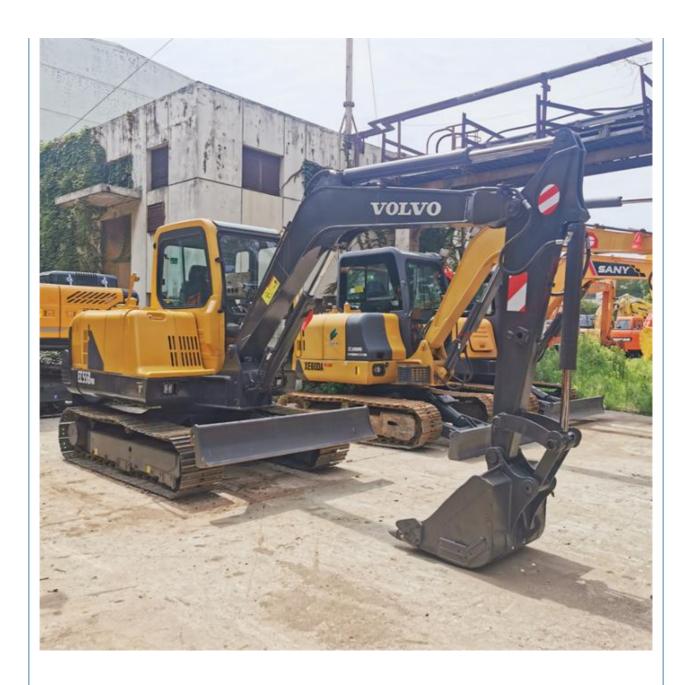

# 38.8KW 2020 Year Good Condition Direct Injection Engine 5 Ton Mini Volvo EC55 in Korea

#### **Basic Information**

Place of Origin: Korea

• Price: \$14,000.00/units 1-3 units



## **Product Specification**

Showroom Location: None · Operating Weight: 5600KG 0.23m<sup>3</sup> . Bucket Capacity: • Machine Weight: 5000 KG Hydraulic Cylinder Brand: Original • Hydraulic Pump Brand: Original • Hydraulic Valve Brand: Original Volvo . Engine Brand: 38.8KW • Power: • Machinery Test Report: Provided • Video Outgoing-inspection: Provided

• Core Components: Pressure Vessel, Motor, Bearing, Gear,

Pump, Gearbox, Engine, PLC

Year: 2020Working Hours: 1310



## More Images









# **Product Description**



















# Models Of Excavators We Sell

| Komatsu used excavator     | PC20/PC30/PC35/PC40/PC50/PC55/PC56/PC60/PC70/PC75/PC78/PC10 0/PC110/PC120/PC128/PC130/PC138/PC150/PC160/PC200/PC210/PC22 0/PC228/PC240/PC270/PC300/PC350/PC360/PC400/PC450/PC460/PC49 0/PC650 |
|----------------------------|-----------------------------------------------------------------------------------------------------------------------------------------------------------------------------------------------|
| Carter used excavator      | CAT303/CAT305/CAT305.5/CAT306/CAT307/CAT308/CAT311/CAT312/C<br>AT313/CAT315/CAT318/CAT320/CAT323/CAT324/CAT325/CAT326/CAT3<br>29/CAT330/CAT336/CAT340/CAT345/CAT349/CAT375                    |
| Doosan used excavator      | DH(DX)35/55/60/70/75/80/150/200/215/220/225/235/260/30