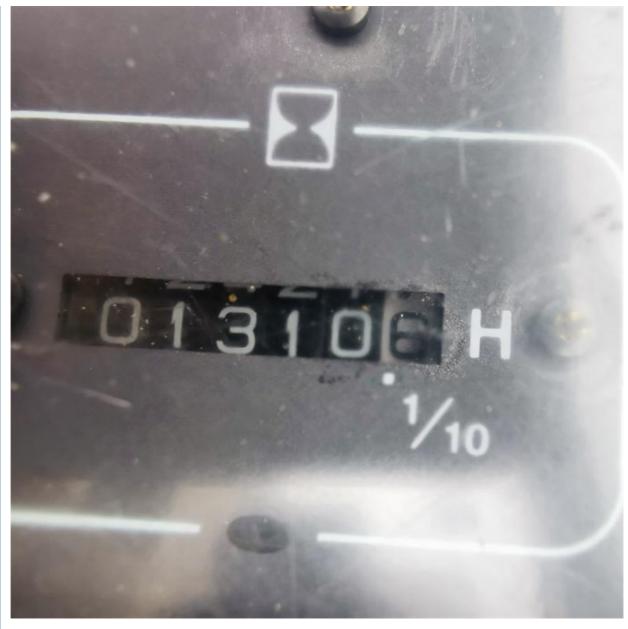

• Core Components: Pressure Vessel, Motor, Bearing, Gear,

Pump, Gearbox, Engine, PLC

Year: 2020Working Hours: 1310