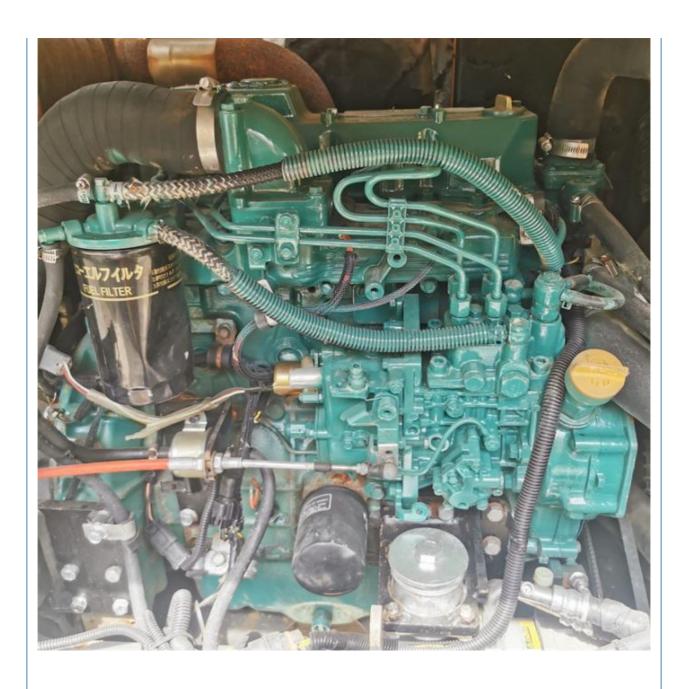

## **Product Specification**

Showroom Location: None · Operating Weight: 5600KG 0.23m<sup>3</sup> . Bucket Capacity: • Machine Weight: 5000 KG Hydraulic Cylinder Brand: Original • Hydraulic Pump Brand: Original • Hydraulic Valve Brand: Original Volvo . Engine Brand: 38.8KW • Power: • Machinery Test Report: Provided • Video Outgoing-inspection: Provided

• Core Components: Pressure Vessel, Motor, Bearing, Gear,

Pump, Gearbox, Engine, PLC

Year: 2020Working Hours: 1310