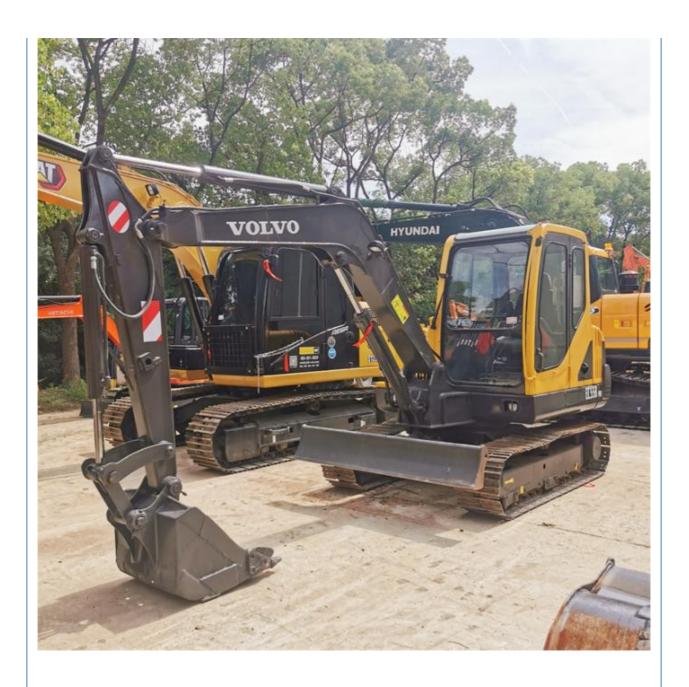

# 38.8KW 2020 Year Good Condition Direct Injection Engine 5 Ton Mini Volvo EC55 in Korea

## **Product Specification**

Showroom Location: None · Operating Weight: 5600KG 0.23m<sup>3</sup> . Bucket Capacity: • Machine Weight: 5000 KG Hydraulic Cylinder Brand: Original • Hydraulic Pump Brand: Original • Hydraulic Valve Brand: Original Volvo . Engine Brand: 38.8KW • Power: • Machinery Test Report: Provided • Video Outgoing-inspection: Provided

• Core Components: Pressure Vessel, Motor, Bearing, Gear,

Pump, Gearbox, Engine, PLC

Year: 2020Working Hours: 1310