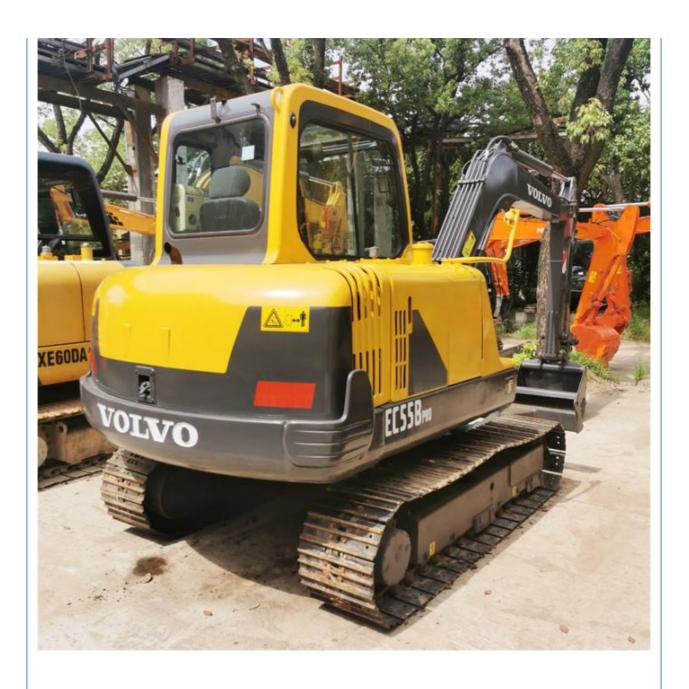

# 38.8KW 2020 Year Good Condition Direct Injection Engine 5 Ton Mini Volvo EC55 in Korea

#### **Basic Information**

Place of Origin: Korea

• Price: \$14,000.00/units 1-3 units



## **Product Specification**

Showroom Location: None · Operating Weight: 5600KG 0.23m<sup>3</sup> . Bucket Capacity: • Machine Weight: 5000 KG Hydraulic Cylinder Brand: Original • Hydraulic Pump Brand: Original • Hydraulic Valve Brand: Original Volvo . Engine Brand: 38.8KW • Power: • Machinery Test Report: Provided • Video Outgoing-inspection: Provided

• Core Components: Pressure Vessel, Motor, Bearing, Gear,

Pump, Gearbox, Engine, PLC

Year: 2020Working Hours: 1310



## More Images









# **Product Description**



















# Models Of Excavators We Sell

| Komatsu used excavator     | PC20/PC30/PC35/PC40/PC50/PC55/PC56/PC60/PC70/PC75/PC78/PC10 0/PC110/PC120/PC128/PC130/PC138/PC150/PC160/PC200/PC210/PC22 0/PC228/PC240/PC270/PC300/PC350/PC360/PC400/PC450/PC460/PC49 0/PC650 |
|----------------------------|-----------------------------------------------------------------------------------------------------------------------------------------------------------------------------------------------|
| Carter used excavator      | CAT303/CAT305/CAT305.5/CAT306/CAT307/CAT308/CAT311/CAT312/C<br>AT313/CAT315/CAT318/CAT320/CAT323/CAT324/CAT325/CAT326/CAT3<br>29/CAT330/CAT336/CAT340/CAT345/CAT349/CAT375                    |
| Doosan used excavator      | DH(DX)35/55/60/70/75/80/150/200/215/220/225/235/260/