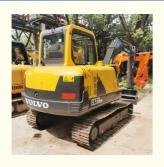

# 38.8KW 2020 Year Good Condition Direct Injection Engine 5 Ton Mini Volvo EC55 in Korea

## **Product Specification**

Showroom Location: None · Operating Weight: 5600KG 0.23m<sup>3</sup> . Bucket Capacity: • Machine Weight: 5000 KG Hydraulic Cylinder Brand: Original • Hydraulic Pump Brand: Original • Hydraulic Valve Brand: Original Volvo . Engine Brand: 38.8KW • Power: • Machinery Test Report: Provided • Video Outgoing-inspection: Provided

## More Images