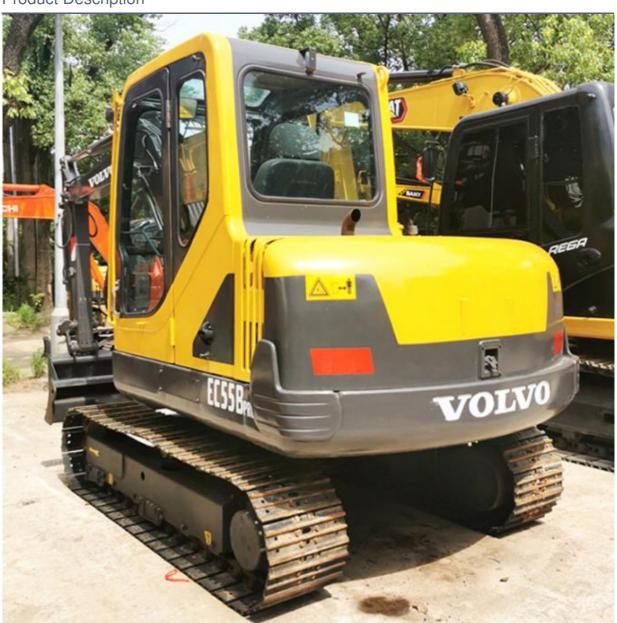

# 38.8KW 2020 Year Good Condition Direct Injection Engine 5 Ton Mini Volvo EC55 in Korea

#### **Basic Information**

Place of Origin: Korea

• Price: \$14,000.00/units 1-3 units



## **Product Specification**

Showroom Location: None · Operating Weight: 5600KG 0.23m<sup>3</sup> . Bucket Capacity: • Machine Weight: 5000 KG Hydraulic Cylinder Brand: Original • Hydraulic Pump Brand: Original • Hydraulic Valve Brand: Original Volvo . Engine Brand: 38.8KW • Power: • Machinery Test Report: Provided • Video Outgoing-inspection: Provided

• Core Components: Pressure Vessel, Motor, Bearing, Gear,

Pump, Gearbox, Engine, PLC

Year: 2020Working Hours: 1310



## More Images









# **Product Description**



















# Models Of Excavators We Sell

| Komatsu used excavator     | PC20/PC30/PC35/PC40/PC50/PC55/PC56/PC60/PC70/PC75/PC78/PC10 0/PC110/PC120/PC128/PC130/PC138/PC150/PC160/PC200/PC210/PC22 0/PC228/PC240/PC270/PC300/PC350/PC360/PC400/PC450/PC460/PC49 0/PC650 |
|----------------------------|-----------------------------------------------------------------------------------------------------------------------------------------------------------------------------------------------|
| Carter used excavator      | CAT303/CAT305/CAT305.5/CAT306/CAT307/CAT308/CAT311/CAT312/C<br>AT313/CAT315/CAT318/CAT320/CAT323/CAT324/CAT325/CAT326/CAT3<br>29/CAT330/CAT336/CAT340/CAT345/CAT349/CAT375                    |
| Doosan used excavator      | DH(DX)35/55/60/70/75/80/150/200/215/220/225/235/26