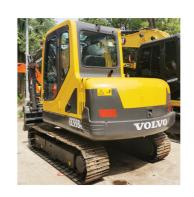

# 38.8KW 2020 Year Good Condition Direct Injection Engine 5 Ton Mini Volvo EC55 in Korea

## **Product Specification**

Showroom Location: None · Operating Weight: 5600KG 0.23m<sup>3</sup> . Bucket Capacity: • Machine Weight: 5000 KG Hydraulic Cylinder Brand: Original • Hydraulic Pump Brand: Original • Hydraulic Valve Brand: Original Volvo . Engine Brand: 38.8KW • Power: • Machinery Test Report: Provided • Video Outgoing-inspection: Provided

## More Images