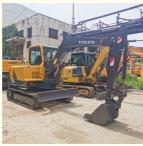

# 38.8KW 2020 Year Good Condition Direct Injection Engine 5 Ton Mini Volvo EC55 in Korea

## **Product Specification**

Showroom Location: None · Operating Weight: 5600KG 0.23m<sup>3</sup> . Bucket Capacity: • Machine Weight: 5000 KG Hydraulic Cylinder Brand: Original • Hydraulic Pump Brand: Original • Hydraulic Valve Brand: Original Volvo . Engine Brand: 38.8KW • Power: • Machinery Test Report: Provided • Video Outgoing-inspection: Provided

## More Images