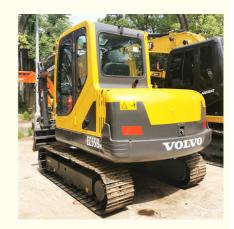

# 38.8KW 2020 Year Good Condition Direct Injection Engine 5 Ton Mini Volvo EC55 in Korea

## **Product Specification**

Showroom Location: None · Operating Weight: 5600KG 0.23m<sup>3</sup> . Bucket Capacity: • Machine Weight: 5000 KG Hydraulic Cylinder Brand: Original • Hydraulic Pump Brand: Original • Hydraulic Valve Brand: Original Volvo . Engine Brand: 38.8KW • Power: • Machinery Test Report: Provided • Video Outgoing-inspection: Provided

## More Images