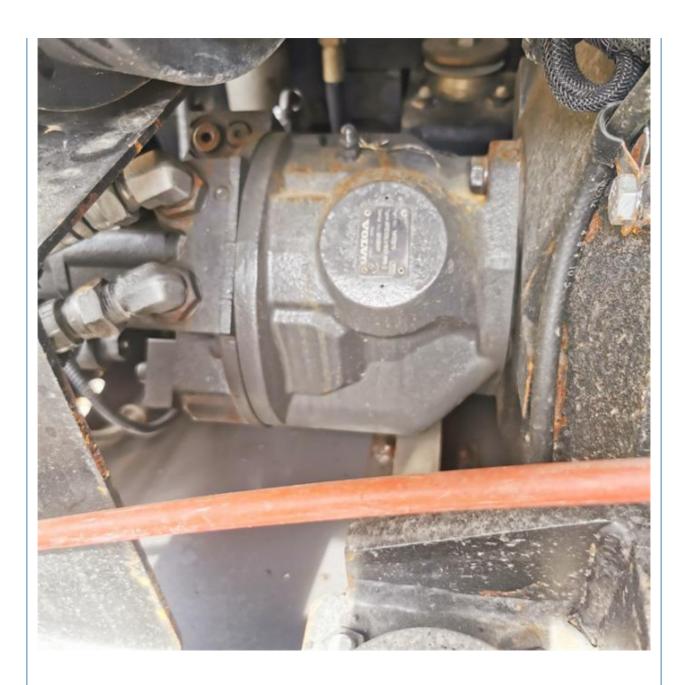

## **Product Specification**

Showroom Location: None · Operating Weight: 5600KG 0.23m<sup>3</sup> . Bucket Capacity: • Machine Weight: 5000 KG Hydraulic Cylinder Brand: Original • Hydraulic Pump Brand: Original • Hydraulic Valve Brand: Original Volvo . Engine Brand: 38.8KW • Power: • Machinery Test Report: Provided • Video Outgoing-inspection: Provided

## More Images