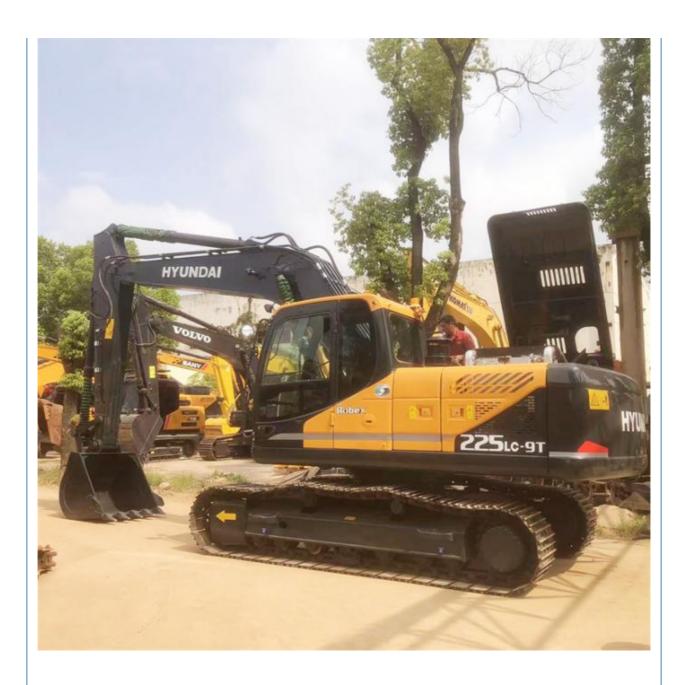

# Original Hydraulic Pump Used 2022 Korea Hyundai Excavator 220LC-9 22 Ton 220 215 225

#### **Basic Information**

Place of Origin: South Korea

• Price: \$26,000.00/units 1-3 units



#### **Product Specification**

Showroom Location: None · Operating Weight: 22570KG 1.05m<sup>3</sup> . Bucket Capacity: • Machine Weight: 22000 KG Hydraulic Cylinder Brand: Original • Hydraulic Pump Brand: Original Hydraulic Valve Brand: Original Cummins . Engine Brand: 112KW • Power: • Machinery Test Report: Provided • Video Outgoing-inspection: Provided

• Core Components: Pressure Vessel, Motor, Bearing, Gear,

Pump, Gearbox, Engine, PLC

Year: 2022Working Hours: 1050



### More Images







# Product Description

# **Product Description**





















#### Models Of Excavators We Sell

Komatsu used excavator

Carter used excavator

Kubota used excavator

PC20/PC30/PC35/PC40/PC50/PC55/PC56/PC60/PC70/PC75/PC78/PC10 0/PC110/PC120/PC128/PC130/PC138/PC150/PC160/PC200/PC210/PC22 0/PC228/PC240/PC270/PC300/PC350/PC360/PC400/PC450/PC460/PC49

0/PC650

CAT303/CAT305/CAT305.5/CAT306/CAT307/CAT308/CAT311/CAT312/C AT313/CAT315/CAT318/CAT320/CAT323/CAT324/CAT325/CAT326/CAT3

29/CAT330/CAT336/CAT340/CAT345/CAT349/CAT375

DH(DX)35/55/60/70/75/80/150/200/215/220/225/235/260/300/350/370/420/ Doosan used excavator 500/530

SY16/SY35/SY55/SY60/SY65/SY75/SY85/SY95/SY115/SY135/SY155/SY Sany used excavator 205/SY215/SY235/SY265/SY305/SY335/SY365

> EX50/EX55/EX60/EX100/EX120/EX200/ZX50/ZX55/ZX60/ZX70/ZX75/ZX1 20/ZX125/ZX130/ZX135/ZX200/ZX210/Z