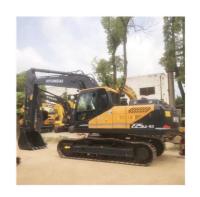

# Original Hydraulic Pump Used 2022 Korea Hyundai Excavator 220LC-9 22 Ton 220 215 225

#### **Product Specification**

Showroom Location: None · Operating Weight: 22570KG 1.05m<sup>3</sup> . Bucket Capacity: • Machine Weight: 22000 KG Hydraulic Cylinder Brand: Original • Hydraulic Pump Brand: Original Hydraulic Valve Brand: Original Cummins . Engine Brand: 112KW • Power: • Machinery Test Report: Provided • Video Outgoing-inspection: Provided

• Core Components: Pressure Vessel, Motor, Bearing, Gear,

Pump, Gearbox, Engine, PLC

Year: 2022Working Hours: 1050