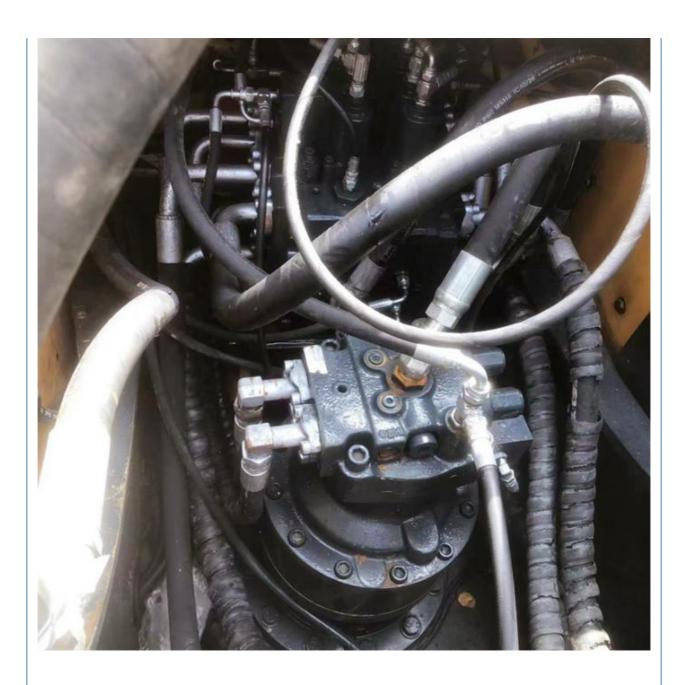

# Original Hydraulic Pump Used 2022 Korea Hyundai Excavator 220LC-9 22 Ton 220 215 225

#### **Basic Information**

Place of Origin: South Korea

• Price: \$26,000.00/units 1-3 units



#### **Product Specification**

Showroom Location: None · Operating Weight: 22570KG 1.05m<sup>3</sup> . Bucket Capacity: • Machine Weight: 22000 KG Hydraulic Cylinder Brand: Original • Hydraulic Pump Brand: Original Hydraulic Valve Brand: Original Cummins . Engine Brand: 112KW • Power: • Machinery Test Report: Provided • Video Outgoing-inspection: Provided

• Core Components: Pressure Vessel, Motor, Bearing, Gear,

Pump, Gearbox, Engine, PLC

Year: 2022Working Hours: 1050



### More Images







# Product Description

# **Product Description**





















#### Models Of Excavators We Sell

Komatsu used excavator

Carter used excavator

Kubota used excavator

PC20/PC30/PC35/PC40/PC50/PC55/PC56/PC60/PC70/PC75/PC78/PC10 0/PC110/PC120/PC128/PC130/PC138/PC150/PC160/PC200/PC210/PC22 0/PC228/PC240/PC270/PC300/PC350/PC360/PC400/PC450/PC460/PC49

0/PC650

CAT303/CAT305/CAT305.5/CAT306/CAT307/CAT308/CAT311/CAT312/C AT313/CAT315/CAT318/CAT320/CAT323/CAT324/CAT325/CAT326/CAT3

29/CAT330/CAT336/CAT340/CAT345/CAT349/CAT375

DH(DX)35/55/60/70/75/80/150/200/215/220/225/235/260/300/350/370/420/ Doosan used excavator 500/530

SY16/SY35/SY55/SY60/SY65/SY75/SY85/SY95/SY115/SY135/SY155/SY Sany used excavator 205/SY215/SY235/SY265/SY305/SY335/SY365

> EX50/EX55/EX60/EX100/EX120/EX200/ZX50/ZX55/ZX60/ZX70/ZX75/ZX1 20/ZX125/ZX130/ZX135/ZX200/ZX210/ZX230/ZX240/Z