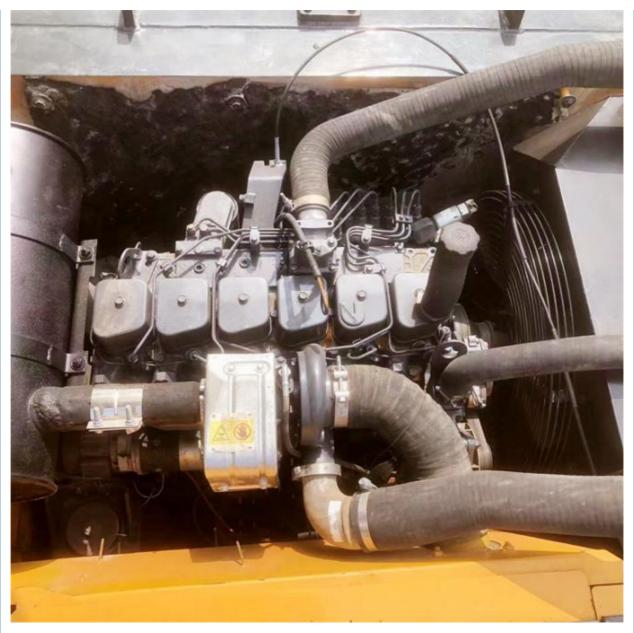

### More Images

#### **Product Specification**

Showroom Location: None · Operating Weight: 22570KG 1.05m<sup>3</sup> . Bucket Capacity: • Machine Weight: 22000 KG Hydraulic Cylinder Brand: Original • Hydraulic Pump Brand: Original Hydraulic Valve Brand: Original Cummins . Engine Brand: 112KW • Power: • Machinery Test Report: Provided • Video Outgoing-inspection: Provided