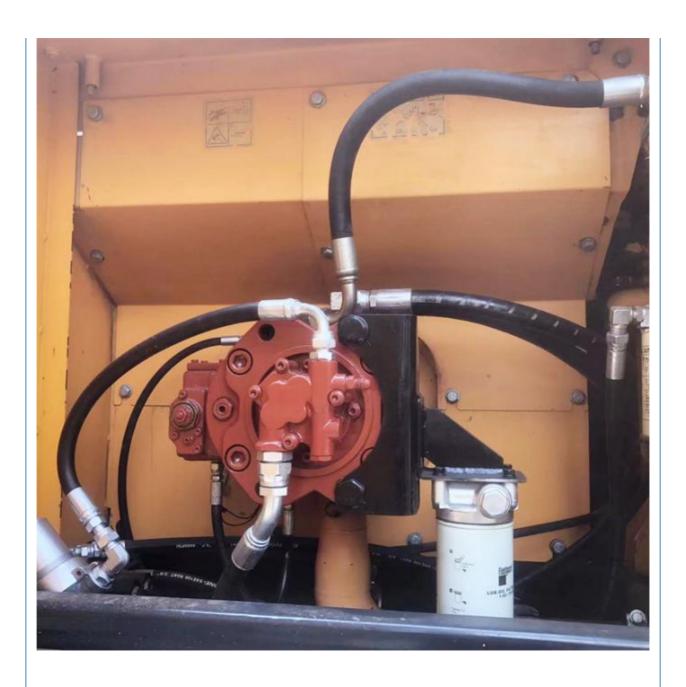

### More Images

#### **Product Specification**

Showroom Location: None · Operating Weight: 22570KG 1.05m<sup>3</sup> . Bucket Capacity: • Machine Weight: 22000 KG Hydraulic Cylinder Brand: Original • Hydraulic Pump Brand: Original Hydraulic Valve Brand: Original Cummins . Engine Brand: 112KW • Power: • Machinery Test Report: Provided • Video Outgoing-inspection: Provided