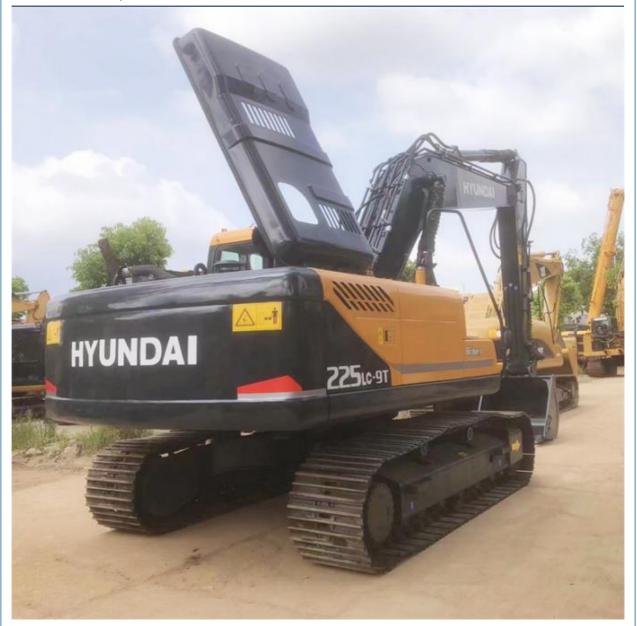

# Original Hydraulic Pump Used 2022 Korea Hyundai Excavator 220LC-9 22 Ton 220 215 225

#### **Product Specification**

Showroom Location: None · Operating Weight: 22570KG 1.05m<sup>3</sup> . Bucket Capacity: • Machine Weight: 22000 KG Hydraulic Cylinder Brand: Original • Hydraulic Pump Brand: Original Hydraulic Valve Brand: Original Cummins . Engine Brand: 112KW • Power: • Machinery Test Report: Provided • Video Outgoing-inspection: Provided

### More Images