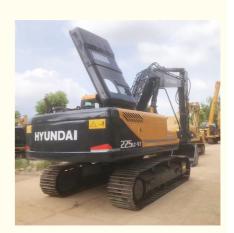

# Original Hydraulic Pump Used 2022 Korea Hyundai Excavator 220LC-9 22 Ton 220 215 225

#### **Product Specification**

Showroom Location: None · Operating Weight: 22570KG 1.05m<sup>3</sup> . Bucket Capacity: • Machine Weight: 22000 KG Hydraulic Cylinder Brand: Original • Hydraulic Pump Brand: Original Hydraulic Valve Brand: Original Cummins . Engine Brand: 112KW • Power: • Machinery Test Report: Provided • Video Outgoing-inspection: Provided

• Core Components: Pressure Vessel, Motor, Bearing, Gear,

Pump, Gearbox, Engine, PLC

Year: 2022Working Hours: 1050