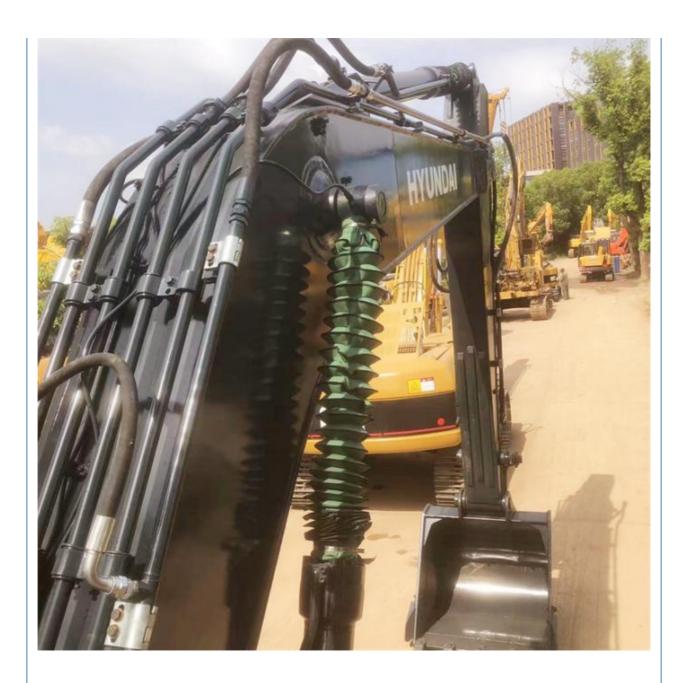

#### **Product Specification**

Showroom Location: None · Operating Weight: 22570KG 1.05m<sup>3</sup> . Bucket Capacity: • Machine Weight: 22000 KG Hydraulic Cylinder Brand: Original • Hydraulic Pump Brand: Original Hydraulic Valve Brand: Original Cummins . Engine Brand: 112KW • Power: • Machinery Test Report: Provided • Video Outgoing-inspection: Provided