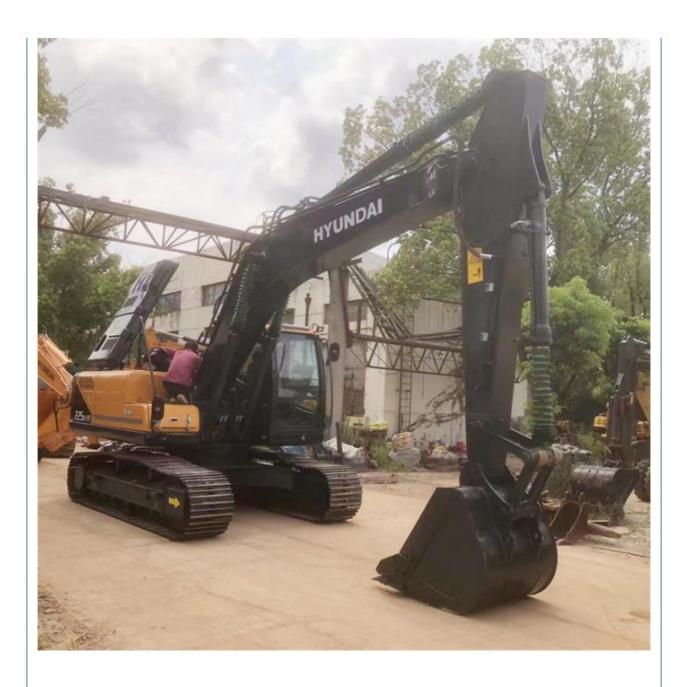

# Original Hydraulic Pump Used 2022 Korea Hyundai Excavator 220LC-9 22 Ton 220 215 225

#### **Product Specification**

Showroom Location: None · Operating Weight: 22570KG 1.05m<sup>3</sup> . Bucket Capacity: • Machine Weight: 22000 KG Hydraulic Cylinder Brand: Original • Hydraulic Pump Brand: Original Hydraulic Valve Brand: Original Cummins . Engine Brand: 112KW • Power: • Machinery Test Report: Provided • Video Outgoing-inspection: Provided

• Core Components: Pressure Vessel, Motor, Bearing, Gear,

Pump, Gearbox, Engine, PLC

Year: 2022Working Hours: 1050