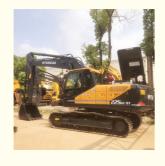

# Original Hydraulic Pump Used 2022 Korea Hyundai Excavator 220LC-9 22 Ton 220 215 225

#### **Product Specification**

Showroom Location: None · Operating Weight: 22570KG 1.05m<sup>3</sup> . Bucket Capacity: • Machine Weight: 22000 KG Hydraulic Cylinder Brand: Original • Hydraulic Pump Brand: Original Hydraulic Valve Brand: Original Cummins . Engine Brand: 112KW • Power: • Machinery Test Report: Provided • Video Outgoing-inspection: Provided

• Core Components: Pressure Vessel, Motor, Bearing, Gear,

Pump, Gearbox, Engine, PLC

Year: 2022Working Hours: 1050