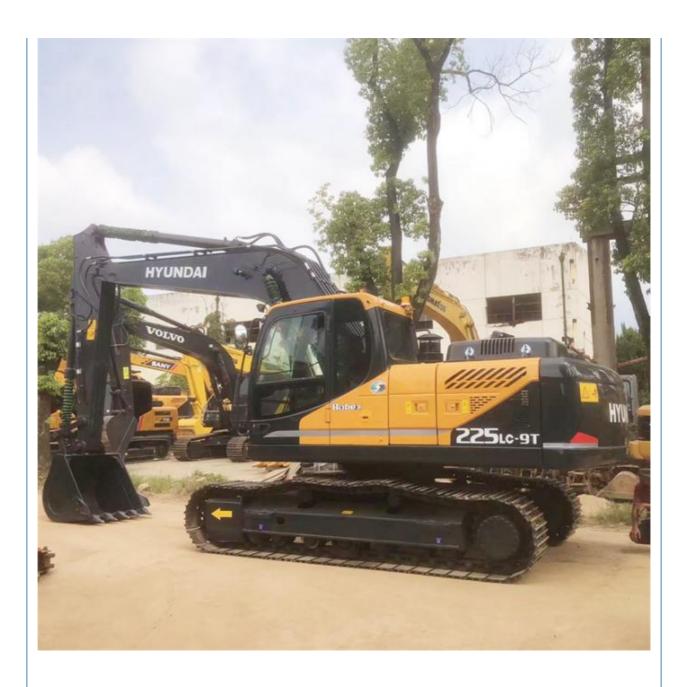

# Original Hydraulic Pump Used 2022 Korea Hyundai Excavator 220LC-9 22 Ton 220 215 225

#### **Basic Information**

Place of Origin: South Korea

• Price: \$26,000.00/units 1-3 units



#### **Product Specification**

Showroom Location: None · Operating Weight: 22570KG 1.05m<sup>3</sup> . Bucket Capacity: • Machine Weight: 22000 KG Hydraulic Cylinder Brand: Original • Hydraulic Pump Brand: Original Hydraulic Valve Brand: Original Cummins . Engine Brand: 112KW • Power: • Machinery Test Report: Provided • Video Outgoing-inspection: Provided

• Core Components: Pressure Vessel, Motor, Bearing, Gear,

Pump, Gearbox, Engine, PLC

Year: 2022Working Hours: 1050



### More Images







# Product Description

# **Product Description**





















#### Models Of Excavators We Sell

Komatsu used excavator

Carter used excavator

Kubota used excavator

PC20/PC30/PC35/PC40/PC50/PC55/PC56/PC60/PC70/PC75/PC78/PC10 0/PC110/PC120/PC128/PC130/PC138/PC150/PC160/PC200/PC210/PC22 0/PC228/PC240/PC270/PC300/PC350/PC360/PC400/PC450/PC460/PC49

0/PC650

CAT303/CAT305/CAT305.5/CAT306/CAT307/CAT308/CAT311/CAT312/C AT313/CAT315/CAT318/CAT320/CAT323/CAT324/CAT325/CAT326/CAT3

29/CAT330/CAT336/CAT340/CAT345/CAT349/CAT375

DH(DX)35/55/60/70/75/80/150/200/215/220/225/235/260/300/350/370/420/ Doosan used excavator 500/530

SY16/SY35/SY55/SY60/SY65/SY75/SY85/SY95/SY115/SY135/SY155/SY Sany used excavator 205/SY215/SY235/SY265/SY305/SY335/SY365

> EX50/EX55/EX60/EX100/EX120/EX200/ZX50/ZX55/ZX60/ZX70/ZX75/ZX1 20/ZX125/ZX130/ZX135/ZX200/ZX210