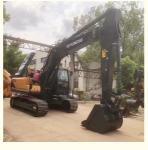

# Original Hydraulic Pump Used 2022 Korea Hyundai Excavator 220LC-9 22 Ton 220 215 225

#### **Product Specification**

Showroom Location: None · Operating Weight: 22570KG 1.05m<sup>3</sup> . Bucket Capacity: • Machine Weight: 22000 KG Hydraulic Cylinder Brand: Original • Hydraulic Pump Brand: Original Hydraulic Valve Brand: Original Cummins . Engine Brand: 112KW • Power: • Machinery Test Report: Provided • Video Outgoing-inspection: Provided

• Core Components: Pressure Vessel, Motor, Bearing, Gear,

Pump, Gearbox, Engine, PLC

Year: 2022Working Hours: 1050