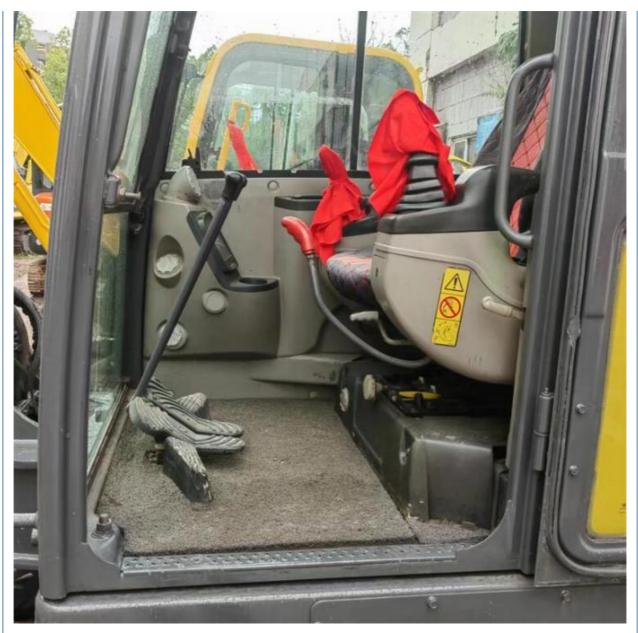

# Used Volvo 60 Excavator SE Vickers Pump Cummins Engine Kawasaki 6 Ton 2023 Excavator

## **Basic Information**

- Place of Origin:
- Price:
- Sweden

None

5580KG

0.23m<sup>3</sup>

6000 KG

Volvo

2020

2790

\$12,500.00/units 1-3 units



### **Product Specification**

- Showroom Location:
- Operating Weight:
- Bucket Capacity:
- Machine Weight:
- ORIGINAL • Hydraulic Cylinder Brand:
- Hydraulic Pump Brand: ORIGINAL ORIGINAL
- Hydraulic Valve Brand:
- . Engine Brand:
- 36.5KW • Power: • Machinery Test Report:
- Provided
- Video Outgoing-inspection: Provided • Core Components: Pressure Vessel, Motor, Bearing, Gear,
- Year:
- Working Hours:



## More Images





Pump, Gearbox, Engine, PLC





# Product Description

# **Product Description**





















# Models Of Excavators We Sell

| Komatsu used<br>excavator  | PC20/PC30/PC35/PC40/PC50/PC55/PC56/PC60/PC70/PC75/PC78/PC10<br>0/PC110/PC120/PC128/PC130/PC138/PC150/PC160/PC200/PC210/PC22<br>0/PC228/PC240/PC270/PC300/PC350/PC360/PC400/PC450/PC460/PC49<br>0/PC650 |
|----------------------------|--------------------------------------------------------------------------------------------------------------------------------------------------------------------------------------------------------|
| Carter used excavator      | CAT303/CAT305/CAT305.5/CAT306/CAT307/CAT308/CAT311/CAT312/C<br>AT313/CAT315/CAT318/CAT320/CAT323/CAT324/CAT325/CAT326/CAT3<br>29/CAT330/CAT336/CAT340/CAT345/CAT349/CAT375                             |
| Doosan used excavator      | DH(DX)35/55/60/70/75/80/150/200/215/220