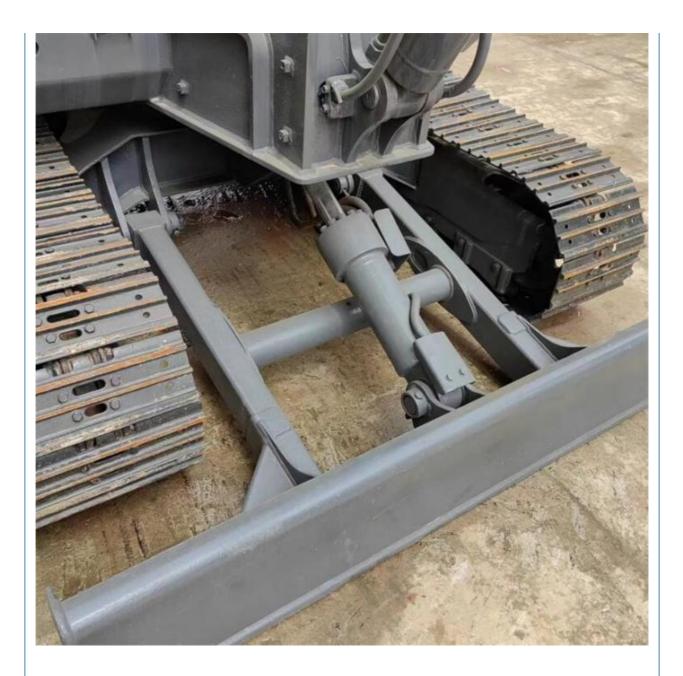

# Used Volvo 60 Excavator SE Vickers Pump Cummins Engine Kawasaki 6 Ton 2023 Excavator

## **Basic Information**

- Place of Origin:
- Price:
- Sweden

None

5580KG

0.23m<sup>3</sup>

6000 KG

Volvo

2020

2790

\$12,500.00/units 1-3 units



### **Product Specification**

- Showroom Location:
- Operating Weight:
- Bucket Capacity:
- Machine Weight:
- ORIGINAL • Hydraulic Cylinder Brand:
- Hydraulic Pump Brand: ORIGINAL ORIGINAL
- Hydraulic Valve Brand:
- . Engine Brand:
- 36.5KW • Power: • Machinery Test Report:
- Provided
- Video Outgoing-inspection: Provided • Core Components: Pressure Vessel, Motor, Bearing, Gear,
- Year:
- Working Hours:



## More Images





Pump, Gearbox, Engine, PLC





# Product Description

# **Product Description**





















# Models Of Excavators We Sell

| Komatsu used<br>excavator  | PC20/PC30/PC35/PC40/PC50/PC55/PC56/PC60/PC70/PC75/PC78/PC10<br>0/PC110/PC120/PC128/PC130/PC138/PC150/PC160/PC200/PC210/PC22<br>0/PC228/PC240/PC270/PC300/PC350/PC360/PC400/PC450/PC460/PC49<br>0/PC650 |
|----------------------------|--------------------------------------------------------------------------------------------------------------------------------------------------------------------------------------------------------|
| Carter used excavator      | CAT303/CAT305/CAT305.5/CAT306/CAT307/CAT308/CAT311/CAT312/C<br>AT313/CAT315/CAT318/CAT320/CAT323/CAT324/CAT325/CAT326/CAT3<br>29/CAT330/CAT336/CAT340/CAT345/CAT349/CAT375                             |
| Doosan used excavator      | DH(DX)35/55/60/70/75/80/1