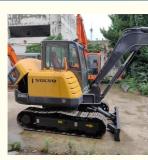

# Used Volvo 60 Excavator SE Vickers Pump Cummins Engine Kawasaki 6 Ton 2023 Excavator

## **Basic Information**

- Place of Origin:
- Price:
- Sweden

None

5580KG

0.23m<sup>3</sup>

6000 KG

Volvo

2020

2790

\$12,500.00/units 1-3 units



### **Product Specification**

- Showroom Location:
- Operating Weight:
- Bucket Capacity:
- Machine Weight:
- ORIGINAL • Hydraulic Cylinder Brand:
- Hydraulic Pump Brand: ORIGINAL ORIGINAL
- Hydraulic Valve Brand:
- . Engine Brand:
- 36.5KW • Power: • Machinery Test Report:
- Provided
- Video Outgoing-inspection: Provided • Core Components: Pressure Vessel, Motor, Bearing, Gear,
- Year:
- Working Hours:



## More Images





Pump, Gearbox, Engine, PLC





# Product Description

# **Product Description**





















# Models Of Excavators We Sell

| Komatsu used<br>excavator  | PC20/PC30/PC35/PC40/PC50/PC55/PC56/PC60/PC70/PC75/PC78/PC10<br>0/PC110/PC120/PC128/PC130/PC138/PC150/PC160/PC200/PC210/PC22<br>0/PC228/PC240/PC270/PC300/PC350/PC360/PC400/PC450/PC460/PC49<br>0/PC650 |
|----------------------------|--------------------------------------------------------------------------------------------------------------------------------------------------------------------------------------------------------|
| Carter used excavator      | CAT303/CAT305/CAT305.5/CAT306/CAT307/CAT308/CAT311/CAT312/C<br>AT313/CAT315/CAT318/CAT320/CAT323/CAT324/CAT325/CAT326/CAT3<br>29/CAT330/CAT336/CAT340/CAT345/CAT349/CAT