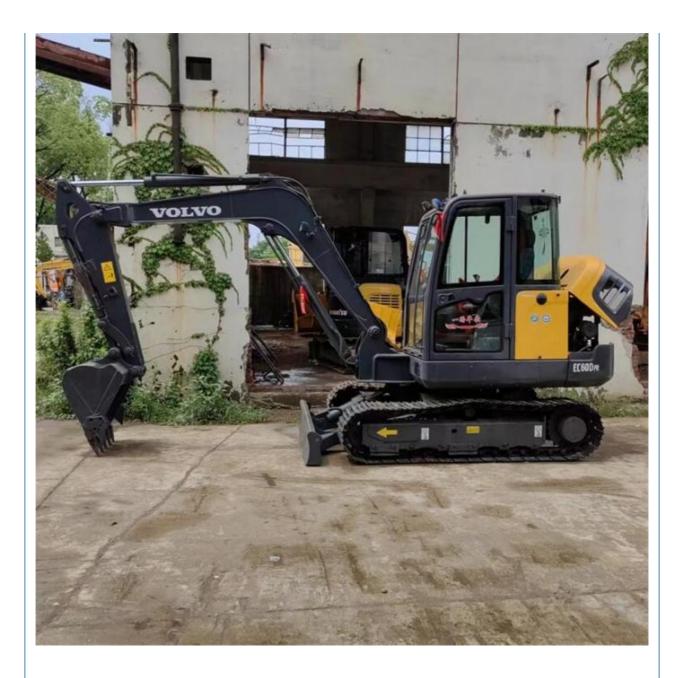

# Used Volvo 60 Excavator SE Vickers Pump Cummins Engine Kawasaki 6 Ton 2023 Excavator

## **Basic Information**

- Place of Origin:
- Price:
- Sweden

None

5580KG

0.23m<sup>3</sup>

6000 KG

Volvo

2020

2790

\$12,500.00/units 1-3 units



### **Product Specification**

- Showroom Location:
- Operating Weight:
- Bucket Capacity:
- Machine Weight:
- ORIGINAL • Hydraulic Cylinder Brand:
- Hydraulic Pump Brand: ORIGINAL ORIGINAL
- Hydraulic Valve Brand:
- . Engine Brand:
- 36.5KW • Power: • Machinery Test Report:
- Provided
- Video Outgoing-inspection: Provided • Core Components: Pressure Vessel, Motor, Bearing, Gear,
- Year:
- Working Hours:



## More Images





Pump, Gearbox, Engine, PLC





# Product Description

# **Product Description**





















# Models Of Excavators We Sell

| Komatsu used<br>excavator  | PC20/PC30/PC35/PC40/PC50/PC55/PC56/PC60/PC70/PC75/PC78/PC10<br>0/PC110/PC120/PC128/PC130/PC138/PC150/PC160/PC200/PC210/PC22<br>0/PC228/PC240/PC270/PC300/PC350/PC360/PC400/PC450/PC460/PC49<br>0/PC650 |
|----------------------------|--------------------------------------------------------------------------------------------------------------------------------------------------------------------------------------------------------|
| Carter used excavator      | CAT303/CAT305/CAT305.5/CAT306/CAT307/CAT308/CAT311/CAT312/C<br>AT313/CAT315/CAT318/CAT320/CAT323/CAT324/CAT325/CAT326/CAT3<br>29/CAT330/CAT336/CAT340/CAT345/CAT349/CAT375                             |
| Doosan used excavator      | DH(DX)35/55/60/70/75/80/150/200