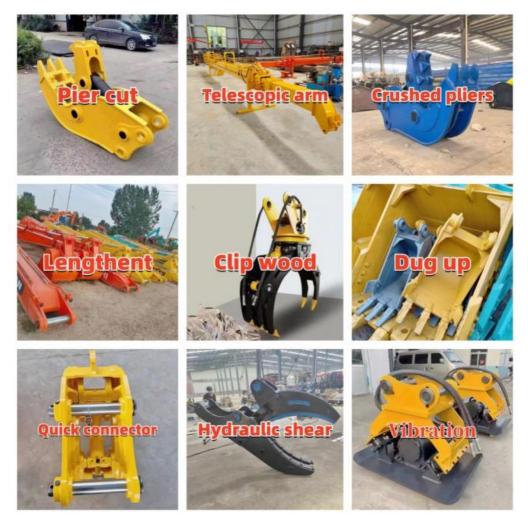

a quality testing center.

Our full range of products include: used excavators, used loaders, used graders, used bulldozers, used forklifts, used cranes and other used construction machinery products. Our engineering machines are mainly from China, the United States, Japan, South Korea and other manufacturing countries, quality assurance is our hallmark. Our machines are sold to many regions at home and abroad, and we have rich export experience.

In order to serve our customers better, we deal in three(3) thousand units of construction machinery all year round and ensure delivery within 7-30 days after payment. Our team can serve you around the clock (24/7) and we hope to build a long-term business relationship with you.



Our transaction case



We can provide other accessory devices



## FAQ

### 1. What's your payment terms and trade terms?

Generally 50% deposit and 50% balance before shipping. Of course, we can negotiate according to your orders. We can accept EXW, FOB, CRF and CIF.

### 2. How to ship the excavators?

- Container: which is cheapest and fast. but sometime machine need to be dismantled.
  Bulk cargo ship :which is better for bigger construction equipment ,ship as it is.
- (3). Flat rack ship :which is better for bigger machine and also no need to dismantle
- (4).RO RO ship : which is good for every machine and faster

#### 3. Is it convenient to visit you?

You are welcome to visit us. So you can see how many used excavators we have in stock and the condition of them. We can pick you up at Shanghai Air port.