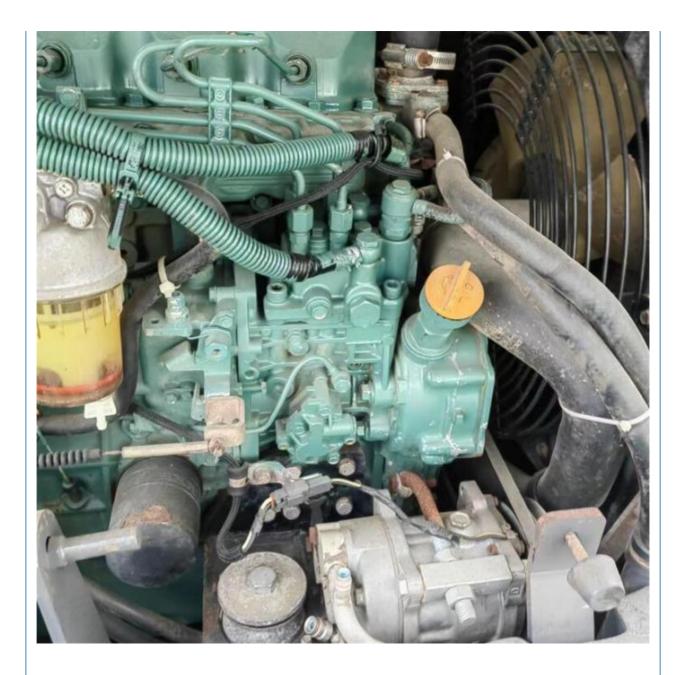

# Used Volvo 60 Excavator SE Vickers Pump Cummins Engine Kawasaki 6 Ton 2023 Excavator

## **Basic Information**

- Place of Origin:
- Price:
- Sweden

None

5580KG

0.23m<sup>3</sup>

6000 KG

Volvo

2020

2790

\$12,500.00/units 1-3 units



### **Product Specification**

- Showroom Location:
- Operating Weight:
- Bucket Capacity:
- Machine Weight:
- ORIGINAL • Hydraulic Cylinder Brand:
- Hydraulic Pump Brand: ORIGINAL ORIGINAL
- Hydraulic Valve Brand:
- . Engine Brand:
- 36.5KW • Power: • Machinery Test Report:
- Provided
- Video Outgoing-inspection: Provided • Core Components: Pressure Vessel, Motor, Bearing, Gear,
- Year:
- Working Hours:



## More Images





Pump, Gearbox, Engine, PLC





# Product Description

# **Product Description**





















# Models Of Excavators We Sell

| Komatsu used<br>excavator  | PC20/PC30/PC35/PC40/PC50/PC55/PC56/PC60/PC70/PC75/PC78/PC10<br>0/PC110/PC120/PC128/PC130/PC138/PC150/PC160/PC200/PC210/PC22<br>0/PC228/PC240/PC270/PC300/PC350/PC360/PC400/PC450/PC460/PC49<br>0/PC650 |
|----------------------------|--------------------------------------------------------------------------------------------------------------------------------------------------------------------------------------------------------|
| Carter used excavator      | CAT303/CAT305/CAT305.5/CAT306/CAT307/CAT308/CAT311/CAT312/C<br>AT313/CAT315/CAT318/CAT320/CAT323/CAT324/CAT325/CAT326/CAT3<br>29/CAT330/CAT336/CAT340/CAT345/CAT349/CAT375                             |
| Doosan used excavator      | DH(DX)35/55/60/70/75/80/150/200/2