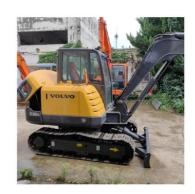

# Used Volvo 60 Excavator SE Vickers Pump Cummins Engine Kawasaki 6 Ton 2023 Excavator

## **Basic Information**

- Place of Origin:
- Price:
- Sweden

None

5580KG

0.23m<sup>3</sup>

6000 KG

Volvo

2020

2790

\$12,500.00/units 1-3 units



### **Product Specification**

- Showroom Location:
- Operating Weight:
- Bucket Capacity:
- Machine Weight:
- ORIGINAL • Hydraulic Cylinder Brand:
- Hydraulic Pump Brand: ORIGINAL ORIGINAL
- Hydraulic Valve Brand:
- . Engine Brand:
- 36.5KW • Power: • Machinery Test Report:
- Provided
- Video Outgoing-inspection: Provided • Core Components: Pressure Vessel, Motor, Bearing, Gear,
- Year:
- Working Hours:



## More Images





Pump, Gearbox, Engine, PLC





# Product Description

# **Product Description**





















# Models Of Excavators We Sell

| Komatsu used<br>excavator  | PC20/PC30/PC35/PC40/PC50/PC55/PC56/PC60/PC70/PC75/PC78/PC10<br>0/PC110/PC120/PC128/PC130/PC138/PC150/PC160/PC200/PC210/PC22<br>0/PC228/PC240/PC270/PC300/PC350/PC360/PC400/PC450/PC460/PC49<br>0/PC650 |
|