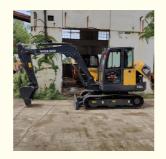

# Used Volvo 60 Excavator SE Vickers Pump Cummins Engine Kawasaki 6 Ton 2023 Excavator

## **Basic Information**

- Place of Origin:
- Price:
- Sweden

None

5580KG

0.23m<sup>3</sup>

6000 KG

Volvo

2020

2790

\$12,500.00/units 1-3 units



### **Product Specification**

- Showroom Location:
- Operating Weight:
- Bucket Capacity:
- Machine Weight:
- ORIGINAL • Hydraulic Cylinder Brand:
- Hydraulic Pump Brand: ORIGINAL ORIGINAL
- Hydraulic Valve Brand:
- . Engine Brand:
- 36.5KW • Power: • Machinery Test Report:
- Provided
- Video Outgoing-inspection: Provided • Core Components: Pressure Vessel, Motor, Bearing, Gear,
- Year:
- Working Hours:



## More Images





Pump, Gearbox, Engine, PLC





# Product Description

# **Product Description**





















# Models Of Excavators We Sell

| Komatsu used<br>excavator  | PC20/PC30/PC35/PC40/PC50/PC55/PC56/PC60/PC70/PC75/PC78/PC10<br>0/PC110/PC120/PC128/PC130/PC138/PC150/PC160/PC200/PC210/PC22<br>0/PC228/PC240/PC270/PC300/PC350/PC360/PC400/PC450/PC460/PC49<br>0/PC650 |
|----------------------------|--------------------------------------------------------------------------------------------------------------------------------------------------------------------------------------------------------|
| Carter used excavator      | CAT303/CAT305/CAT305.5/CAT306/CAT307/CAT308/CAT311/CAT312/C<br>AT313/CAT315/CAT318/CAT320/CAT323/CAT324/CAT325/CAT326/CAT3<br>29/CAT330/CAT336/CAT340/CAT345/CAT349/CAT37