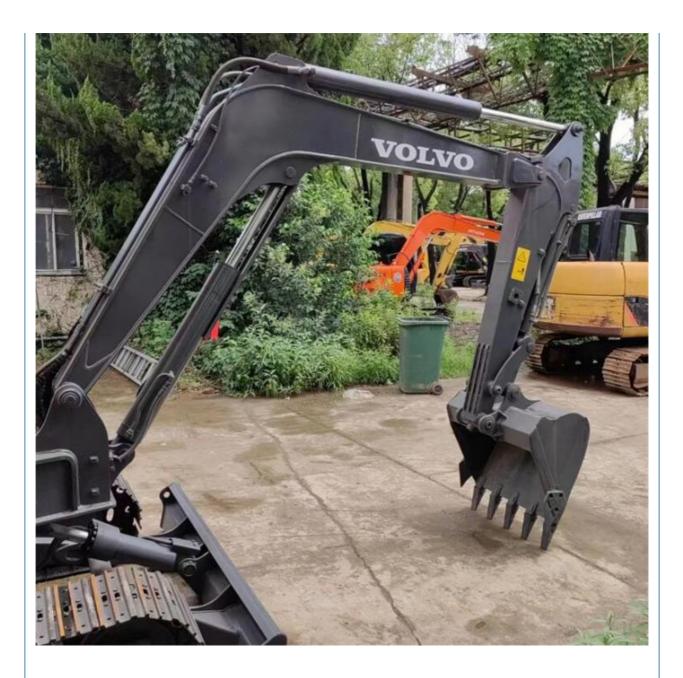

# Used Volvo 60 Excavator SE Vickers Pump Cummins Engine Kawasaki 6 Ton 2023 Excavator

## **Basic Information**

- Place of Origin:
- Price:
- Sweden

None

5580KG

0.23m<sup>3</sup>

6000 KG

Volvo

2020

2790

\$12,500.00/units 1-3 units



### **Product Specification**

- Showroom Location:
- Operating Weight:
- Bucket Capacity:
- Machine Weight:
- ORIGINAL • Hydraulic Cylinder Brand:
- Hydraulic Pump Brand: ORIGINAL ORIGINAL
- Hydraulic Valve Brand:
- . Engine Brand:
- 36.5KW • Power: • Machinery Test Report:
- Provided
- Video Outgoing-inspection: Provided • Core Components: Pressure Vessel, Motor, Bearing, Gear,
- Year:
- Working Hours:



## More Images





Pump, Gearbox, Engine, PLC





# Product Description

# **Product Description**





















# Models Of Excavators We Sell

| Komatsu used<br>excavator  | PC20/PC30/PC35/PC40/PC50/PC55/PC56/PC60/PC70/PC75/PC78/PC10<br>0/PC110/PC120/PC128/PC130/PC138/PC150/PC160/PC200/PC210/PC22<br>0/PC228/PC240/PC270/PC300/PC350/PC360/PC400/PC450/PC460/PC49<br>0/PC650 |
|----------------------------|--------------------------------------------------------------------------------------------------------------------------------------------------------------------------------------------------------|
| Carter used excavator      | CAT303/CAT305/CAT305.5/CAT306/CAT307/CAT308/CAT311/CAT312/C<br>AT313/CAT315/CAT318/CAT320/CAT323/CAT324/CAT325/CAT326/CAT3<br>29/CAT330/CAT336/CAT340/CAT345/CAT349/CAT375                             |
| Doosan used excavator      | DH(DX)35/55/60/70/75/80