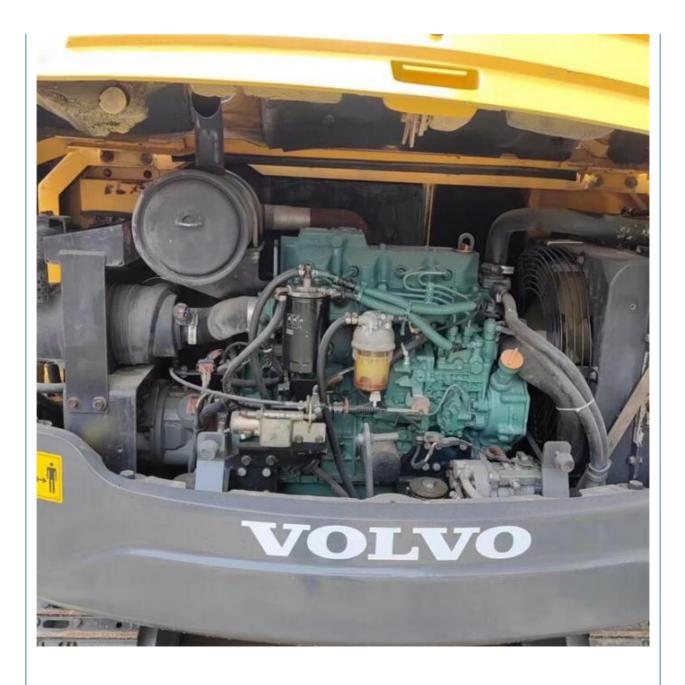

# Used Volvo 60 Excavator SE Vickers Pump Cummins Engine Kawasaki 6 Ton 2023 Excavator

## **Basic Information**

- Place of Origin:
- Price:
- Sweden

None

5580KG

0.23m<sup>3</sup>

6000 KG

Volvo

2020

2790

\$12,500.00/units 1-3 units



### **Product Specification**

- Showroom Location:
- Operating Weight:
- Bucket Capacity:
- Machine Weight:
- ORIGINAL • Hydraulic Cylinder Brand:
- Hydraulic Pump Brand: ORIGINAL ORIGINAL
- Hydraulic Valve Brand:
- . Engine Brand:
- 36.5KW • Power: • Machinery Test Report:
- Provided
- Video Outgoing-inspection: Provided • Core Components: Pressure Vessel, Motor, Bearing, Gear,
- Year:
- Working Hours:



## More Images





Pump, Gearbox, Engine, PLC





# Product Description

# **Product Description**





















# Models Of Excavators We Sell

| Komatsu used<br>excavator  | PC20/PC30/PC35/PC40/PC50/PC55/PC56/PC60/PC70/PC75/PC78/PC10<br>0/PC110/PC120/PC128/PC130/PC138/PC150/PC160/PC200/PC210/PC22<br>0/PC228/PC240/PC270/PC300/PC350/PC360/PC400/PC450/PC460/PC49<br>0/PC650 |
|----------------------------|--------------------------------------------------------------------------------------------------------------------------------------------------------------------------------------------------------|
| Carter used excavator      | CAT303/CAT305/CAT305.5/CAT306/CAT307/CAT308/CAT311/CAT312/C<br>AT313/CAT315/CAT318/CAT320/CAT323/CAT324/CAT325/CAT326/CAT3<br>29/CAT330/CAT336/CAT340/CAT345/CAT349/CAT375                             |
| Doosan used excavator      | DH(DX)35/55/60/70/75/80/150