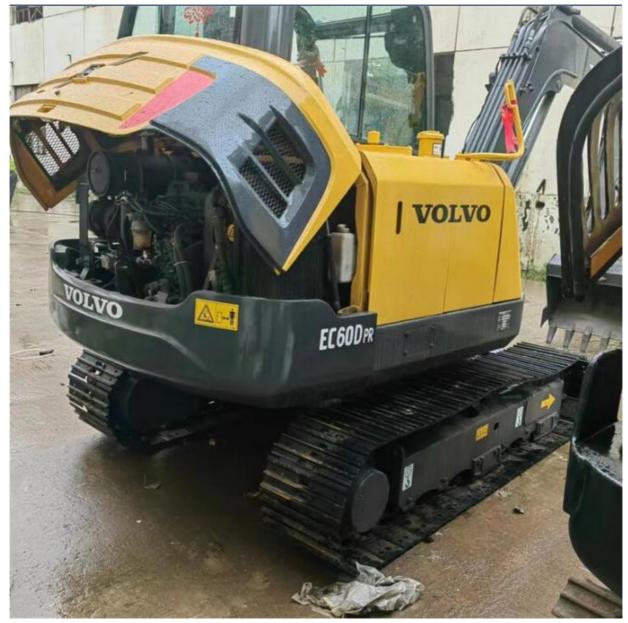

# Used Volvo 60 Excavator SE Vickers Pump Cummins Engine Kawasaki 6 Ton 2023 Excavator

### **Product Specification**

- Showroom Location:
- Operating Weight:
- Bucket Capacity:
- Machine Weight:
- ORIGINAL • Hydraulic Cylinder Brand:
- Hydraulic Pump Brand: ORIGINAL ORIGINAL
- Hydraulic Valve Brand:
- . Engine Brand:
- 36.5KW • Power: • Machinery Test Report:
- Provided
- Video Outgoing-inspection: Provided • Core Components: Pressure Vessel, Motor, Bearing, Gear,
- Year:
- Working Hours:

## More Images

Pump, Gearbox, Engine, PLC