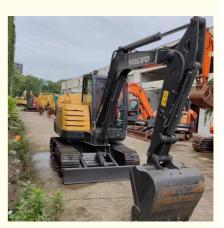

# Used Volvo 60 Excavator SE Vickers Pump Cummins Engine Kawasaki 6 Ton 2023 Excavator

## **Basic Information**

- Place of Origin:
- Price:
- Sweden

None

5580KG

0.23m<sup>3</sup>

6000 KG

Volvo

2020

2790

\$12,500.00/units 1-3 units



### **Product Specification**

- Showroom Location:
- Operating Weight:
- Bucket Capacity:
- Machine Weight:
- ORIGINAL • Hydraulic Cylinder Brand:
- Hydraulic Pump Brand: ORIGINAL ORIGINAL
- Hydraulic Valve Brand:
- . Engine Brand:
- 36.5KW • Power: • Machinery Test Report:
- Provided
- Video Outgoing-inspection: Provided • Core Components: Pressure Vessel, Motor, Bearing, Gear,
- Year:
- Working Hours:



## More Images





Pump, Gearbox, Engine, PLC





# Product Description

# **Product Description**





















# Models Of Excavators We Sell

| Komatsu used<br>excavator  | PC20/PC30/PC35/PC40/PC50/PC55/PC56/PC60/PC70/PC75/PC78/PC10<br>0/PC110/PC120/PC128/PC130/PC138/PC150/PC160/PC200/PC210/PC22<br>0/PC228/PC240/PC270/PC300/PC350/PC360/PC400/PC450/PC460/PC49<br>0/PC650 |
|----------------------------|--------------------------------------------------------------------------------------------------------------------------------------------------------------------------------------------------------|
| Carter used excavator      | CAT303/CAT305/CAT305.5/CAT306/CAT307/CAT308/CAT311/CAT312/C<br>AT313/CAT315/CAT318/CAT320/CAT323/CAT324/CAT325/CAT326/CAT3<br>29/CAT330/CAT336/CAT340