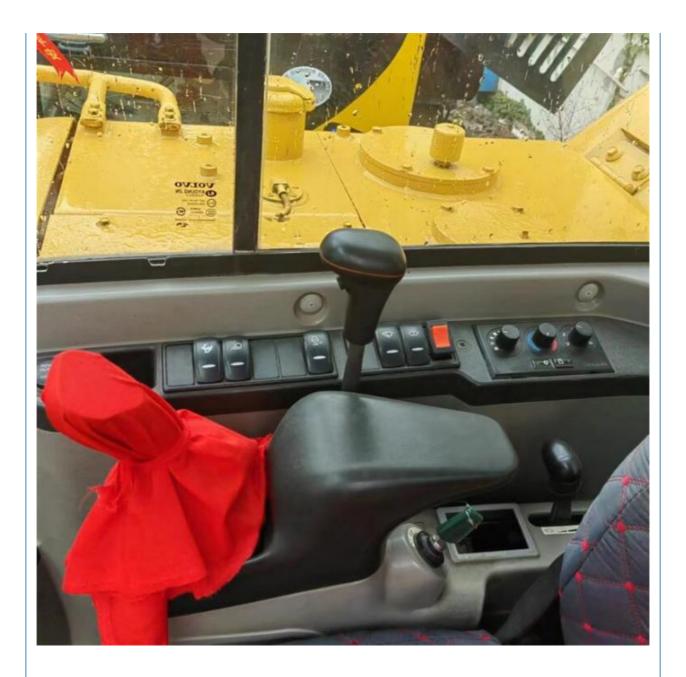

# Used Volvo 60 Excavator SE Vickers Pump Cummins Engine Kawasaki 6 Ton 2023 Excavator

## **Basic Information**

- Place of Origin:
- Price:
- Sweden

None

5580KG

0.23m<sup>3</sup>

6000 KG

Volvo

2020

2790

\$12,500.00/units 1-3 units



### **Product Specification**

- Showroom Location:
- Operating Weight:
- Bucket Capacity:
- Machine Weight:
- ORIGINAL • Hydraulic Cylinder Brand:
- Hydraulic Pump Brand: ORIGINAL ORIGINAL
- Hydraulic Valve Brand:
- . Engine Brand:
- 36.5KW • Power: • Machinery Test Report:
- Provided
- Video Outgoing-inspection: Provided • Core Components: Pressure Vessel, Motor, Bearing, Gear,
- Year:
- Working Hours:



## More Images





Pump, Gearbox, Engine, PLC





# Product Description

# **Product Description**





















# Models Of Excavators We Sell

| Komatsu used<br>excavator  | PC20/PC30/PC35/PC40/PC50/PC55/PC56/PC60/PC70/PC75/PC78/PC10<br>0/PC110/PC120/PC128/PC130/PC138/PC150/PC160/PC200/PC210/PC22<br>0/PC228/PC240/PC270/PC300/PC350/PC360/PC400/PC450/PC460/PC49<br>0/PC650 |
|----------------------------|--------------------------------------------------------------------------------------------------------------------------------------------------------------------------------------------------------|
| Carter used excavator      | CAT303/CAT305/CAT305.5/CAT306/CAT307/CAT308/CAT311/CAT312/C<br>AT313/CAT315/CAT318/CAT320/CAT323/CAT324/CAT325/CAT326/CAT3<br>29/CAT330/CAT336/CAT340/CAT345/CAT349/CAT375                             |
| Doosan used excavator      | DH(DX)35/55/60/70/75/80/150/200/215