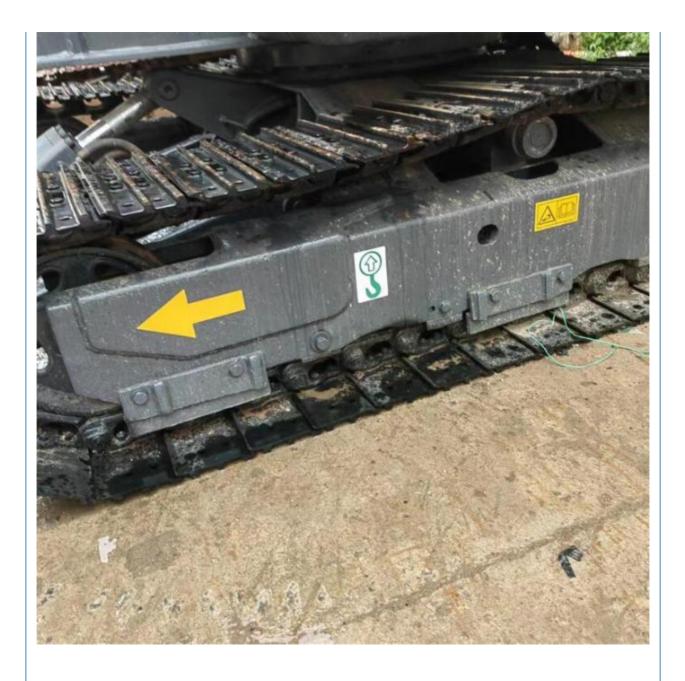

# Used Volvo 60 Excavator SE Vickers Pump Cummins Engine Kawasaki 6 Ton 2023 Excavator

## **Basic Information**

- Place of Origin:
- Price:
- Sweden

None

5580KG

0.23m<sup>3</sup>

6000 KG

Volvo

2020

2790

\$12,500.00/units 1-3 units



### **Product Specification**

- Showroom Location:
- Operating Weight:
- Bucket Capacity:
- Machine Weight:
- ORIGINAL • Hydraulic Cylinder Brand:
- Hydraulic Pump Brand: ORIGINAL ORIGINAL
- Hydraulic Valve Brand:
- . Engine Brand:
- 36.5KW • Power: • Machinery Test Report:
- Provided
- Video Outgoing-inspection: Provided • Core Components: Pressure Vessel, Motor, Bearing, Gear,
- Year:
- Working Hours:



## More Images





Pump, Gearbox, Engine, PLC





# Product Description

# **Product Description**





















# Models Of Excavators We Sell

| Komatsu used<br>excavator  | PC20/PC30/PC35/PC40/PC50/PC55/PC56/PC60/PC70/PC75/PC78/PC10<br>0/PC110/PC120/PC128/PC130/PC138/PC150/PC160/PC200/PC210/PC22<br>0/PC228/PC240/PC270/PC300/PC350/PC360/PC400/PC450/PC460/PC49<br>0/PC650 |
|----------------------------|--------------------------------------------------------------------------------------------------------------------------------------------------------------------------------------------------------|
| Carter used excavator      | CAT303/CAT305/CAT305.5/CAT306/CAT307/CAT308/CAT311/CAT312/C<br>AT313/CAT315/CAT318/CAT320/CAT323/CAT324/CAT325/CAT326/CAT3<br>29/CAT330/CAT336/CAT340/CAT345/CAT349/CAT375                             |
| Doosan used excavator      | DH(DX)35/55/60/70/75/80/150/200/215/2