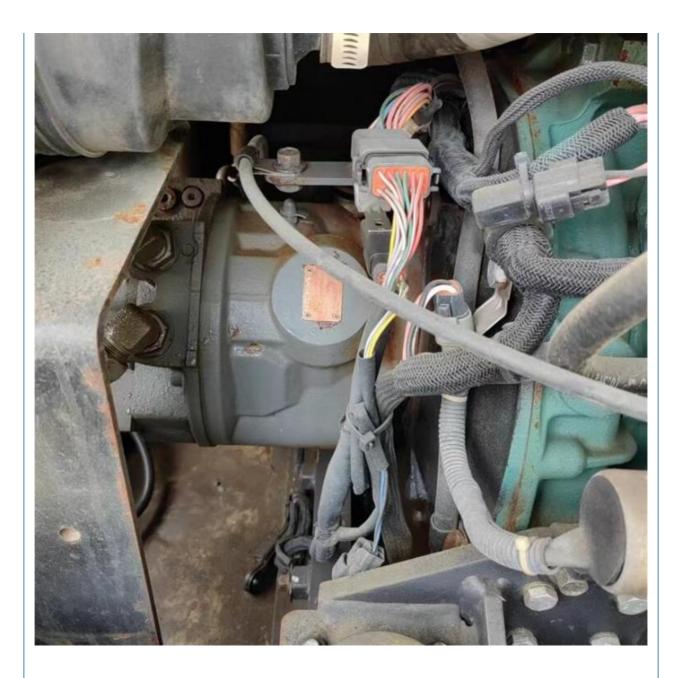

# Used Volvo 60 Excavator SE Vickers Pump Cummins Engine Kawasaki 6 Ton 2023 Excavator

## **Basic Information**

- Place of Origin:
- Price:
- Sweden

None

5580KG

0.23m<sup>3</sup>

6000 KG

Volvo

2020

2790

\$12,500.00/units 1-3 units



### **Product Specification**

- Showroom Location:
- Operating Weight:
- Bucket Capacity:
- Machine Weight:
- ORIGINAL • Hydraulic Cylinder Brand:
- Hydraulic Pump Brand: ORIGINAL ORIGINAL
- Hydraulic Valve Brand:
- . Engine Brand:
- 36.5KW • Power: • Machinery Test Report:
- Provided
- Video Outgoing-inspection: Provided • Core Components: Pressure Vessel, Motor, Bearing, Gear,
- Year:
- Working Hours:



## More Images





Pump, Gearbox, Engine, PLC





# Product Description

# **Product Description**





















# Models Of Excavators We Sell

| Komatsu used<br>excavator  | PC20/PC30/PC35/PC40/PC50/PC55/PC56/PC60/PC70/PC75/PC78/PC10<br>0/PC110/PC120/PC128/PC130/PC138/PC150/PC160/PC200/PC210/PC22<br>0/PC228/PC240/PC270/PC300/PC350/PC360/PC400/PC450/PC460/PC49<br>0/PC650 |
|----------------------------|--------------------------------------------------------------------------------------------------------------------------------------------------------------------------------------------------------|
| Carter used excavator      | CAT303/CAT305/CAT305.5/CAT306/CAT307/CAT308/CAT311/CAT312/C<br>AT313/CAT315/CAT318/CAT320/CAT323/CAT324/CAT325/CAT326/CAT3<br>29/CAT330/CAT336/CAT340/CAT345/CAT349/CAT375                             |
| Doosan used excavator      | DH(DX)35/55/60/70/75/80/150/2