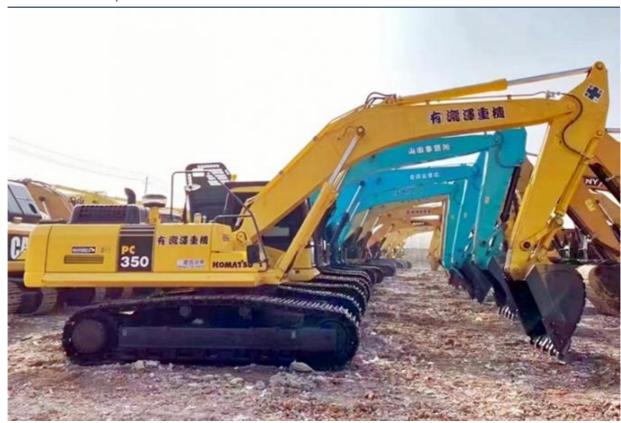

# 35 Ton Used Komatsu PC350 Excavator with 1.4 m3 Bucket Capacity in Good Condition