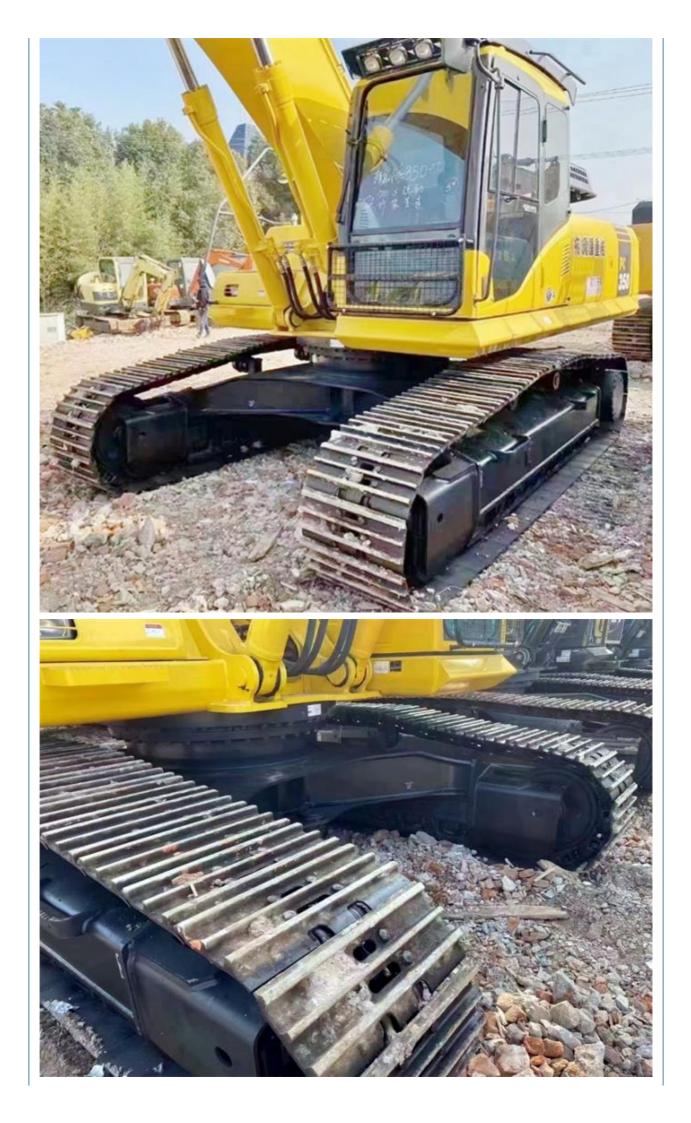

# 35 Ton Used Komatsu PC350 Excavator with 1.4 m3 Bucket Capacity in Good Condition

### Models Of Excavators We Sell

| Komatsu used<br>excavator  | PC20/PC30/PC35/PC40/PC50/PC55/PC56/PC60/PC70/PC75/PC78/PC10<br>0/PC110/PC120/PC128/PC130/PC138/PC150/PC160/PC200/PC210/PC22<br>0/PC228/PC240/PC270/PC300/PC350/PC360/PC400/PC450/PC460/PC49<br>0/PC650 |
|----------------------------|--------------------------------------------------------------------------------------------------------------------------------------------------------------------------------------------------------|
| Carter used excavator      | CAT303/CAT305/CAT305.5/CAT306/CAT307/CAT308/CAT311/CAT312/C<br>AT313/CAT315/CAT318/CAT320/CAT323/CAT324/CAT325/CAT326/CAT3<br>29/CAT330/CAT336/CAT340/CAT345/CAT349/CAT375                             |
| Doosan used excavator      | DH(DX)35/55/60/70/75/80/150/200/215/220/225/235/260/300/350/370/420/<br>500/530                                                                                                                        |
| Sany used excavator        | SY16/SY35/SY55/SY60/SY65/SY75/SY85/SY95/SY115/SY135/SY155/SY<br>205/SY215/SY235/SY265/SY305/SY335/SY365                                                                                                |
| Hitachi used excavator     | EX50/EX55/EX60/EX100/EX120/EX200/ZX50/ZX55/ZX60/ZX70/ZX75/ZX1<br>20/ZX125/ZX130/ZX135/ZX200/ZX210/ZX230/ZX240/ZX250/ZX270/ZX300<br>/ZX330/ZX350/ZX360/ZX450/ZX600                                      |
| Kobelco used excavator     | SK50/SK55/SK60/SK70/SK75/SK115/SK135/SK140/SK160/SK200/SK210/<br>SK230/SK235/SK250/SK260/SK330/SK350/SK450/SK460                                                                                       |
| Hyundai used<br>excavator  | R55/R60/R70/R75/R80/R110/R115/R130/R150/R200/R205/R210/R220/R2<br>25/R245/R305/R375/R420                                                                                                               |
| Kubota used excavator      | 10/15/16/17/18/20/25/30/35/40/50/155/161/163/165/185                                                                                                                                                   |
| Volvo used excavator       | EC55/EC60/EC80/EC140/EC200/EC210/EC240/EC290/EC300/EC360/EC<br>380/EC460/EC480                                                                                                                         |
| Excavators of other brands | QAY CLG Keith Takeuchi Sumitomo Yanmar IHI SUNWARD Yuchai<br>Zoomlion                                                                                                                                  |