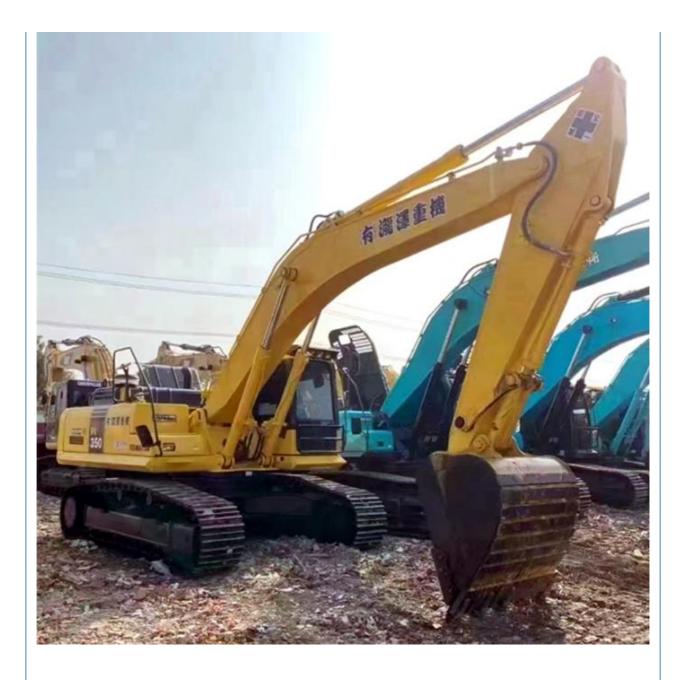

# 35 Ton Used Komatsu PC350 Excavator with 1.4 m3 Bucket Capacity in Good Condition