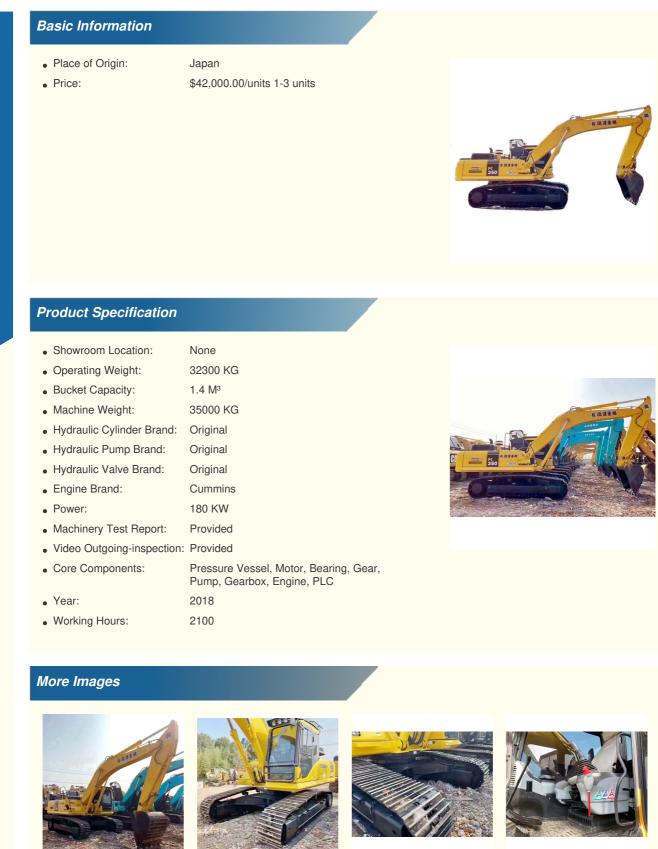

# 35 Ton Used Komatsu PC350 Excavator with 1.4 m3 Bucket Capacity in Good Condition