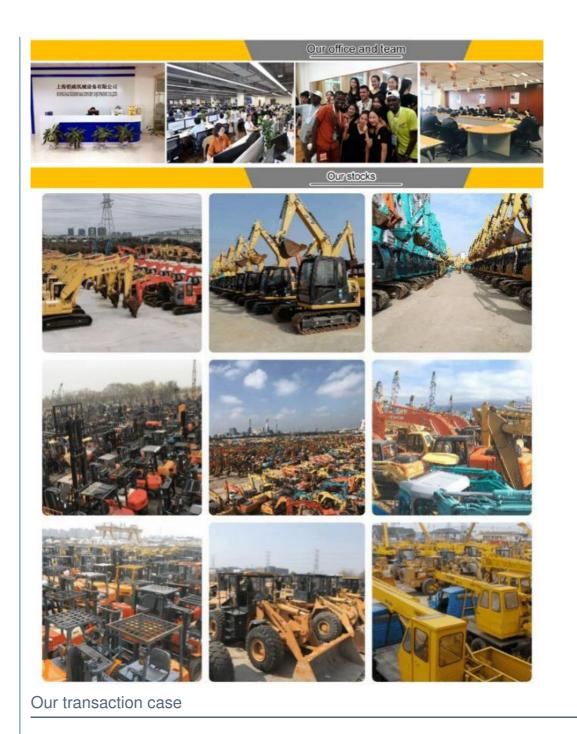

## **Company Profile**

Shanghai Kaishu Machinery Equipment Co., Ltd was established in 2017, we have our own factory which covers an area of 67,000 square meters, with 200 employees. As a leading used excavator supplier in China, Shanghai Kaishu Machinery Equipment Co., Ltd has numerous construction machinery. Our teams are composed of a purchasing team, a technical support team, a vehicle-parts supply center, a foreign trade sales team and a quality testing center.

Our full range of products include: used excavators, used loaders, used graders, used bulldozers, used forklifts, used cranes and other used construction machinery products. Our engineering machines are mainly from China, the United States, Japan, South Korea and other manufacturing countries, quality assurance is our hallmark. Our machines are sold to many regions at home and abroad, and we have rich export experience.

In order to serve our customers better, we deal in three(3) thousand units of construction machinery all year round and ensure delivery within 7-30 days after payment. Our team can serve you around the clock (24/7) and we hope to build a long-term business relationship with you.

#### 3. Is it convenient to visit you?

You are welcome to visit us. So you can see how many used excavators we have in stock and the condition of them. We can pick you up at Shanghai Air port.