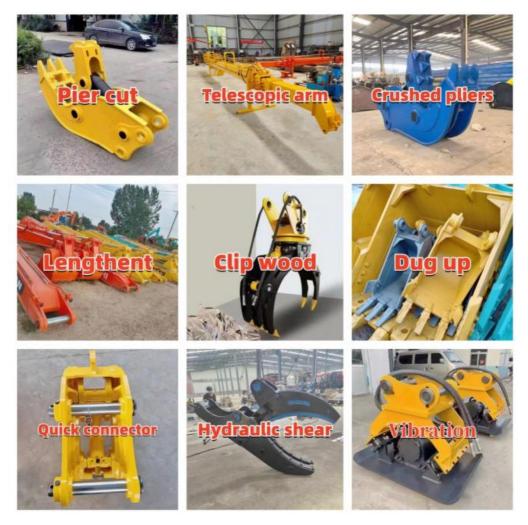

n trade sales team and a quality testing center.

Our full range of products include: used excavators, used loaders, used graders, used bulldozers, used forklifts, used cranes and other used construction machinery products. Our engineering machines are mainly from China, the United States, Japan, South Korea and other manufacturing countries, quality assurance is our hallmark. Our machines are sold to many regions at home and abroad, and we have rich export experience.

In order to serve our customers better, we deal in three(3) thousand units of construction machinery all year round and ensure delivery within 7-30 days after payment. Our team can serve you around the clock (24/7) and we hope to build a long-term business relationship with you.





We can provide other accessory devices



## FAQ

#### 1. What's your payment terms and trade terms?

Generally 50% deposit and 50% balance before shipping. Of course, we can negotiate according to your orders. We can accept EXW, FOB, CRF and CIF.

### 2. How to ship the excavators?

- Container: which is cheapest and fast. but sometime machine need to be dismantled.
  Bulk cargo ship :which is better for bigger construction equipment ,ship as it is.
- (3).Flat rack ship :which is better for bigger machine and also no need to dismantle
- (4).RO RO ship : which is good for every machine and faster

#### 3. Is it convenient to visit you?

You are welcome to visit us. So you can see how many used excavators we have in stock and the condition of them. We can pick you up at Shanghai Air port.