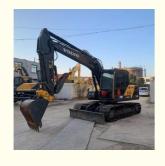

# Good Condition EC140 Used Excavator ORIGINAL Hydraulic Pump 12920KG Operating Weight

#### **Product Specification**

Showroom Location: None · Operating Weight: 12920KG 0.5m<sup>3</sup> . Bucket Capacity: · Machine Weight: 14000 KG Hydraulic Cylinder Brand: **ORIGINAL** • Hydraulic Pump Brand: **ORIGINAL** Hydraulic Valve Brand: **ORIGINAL** . Engine Brand: Volvo 77.4KW • Power: • Machinery Test Report: Provided • Video Outgoing-inspection: Provided

• Core Components: Pressure Vessel, Motor, Bearing, Gear,

Pump, Gearbox, Engine, PLC

Year: 2022Working Hours: 800