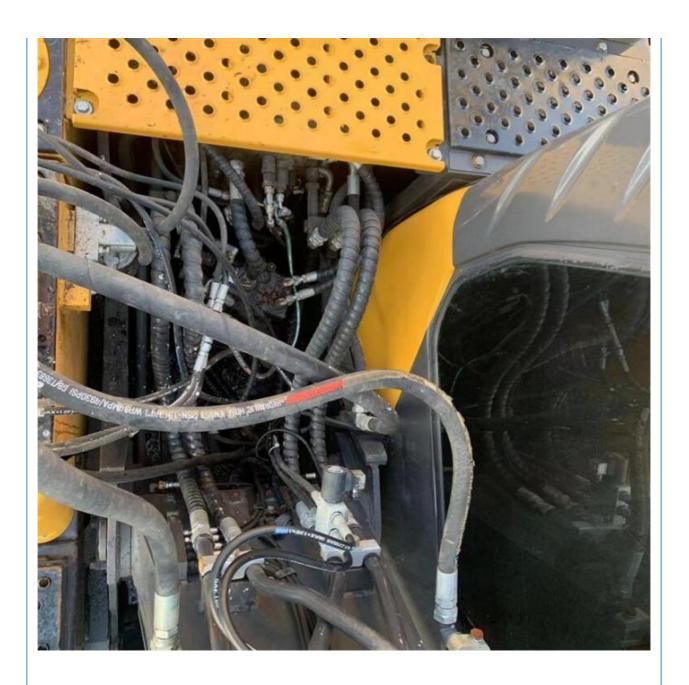

#### **Product Specification**

Showroom Location: None · Operating Weight: 12920KG 0.5m<sup>3</sup> . Bucket Capacity: · Machine Weight: 14000 KG Hydraulic Cylinder Brand: **ORIGINAL** • Hydraulic Pump Brand: **ORIGINAL** Hydraulic Valve Brand: **ORIGINAL** . Engine Brand: Volvo 77.4KW • Power: • Machinery Test Report: Provided • Video Outgoing-inspection: Provided

• Core Components: Pressure Vessel, Motor, Bearing, Gear,

Pump, Gearbox, Engine, PLC

Year: 2022Working Hours: 800