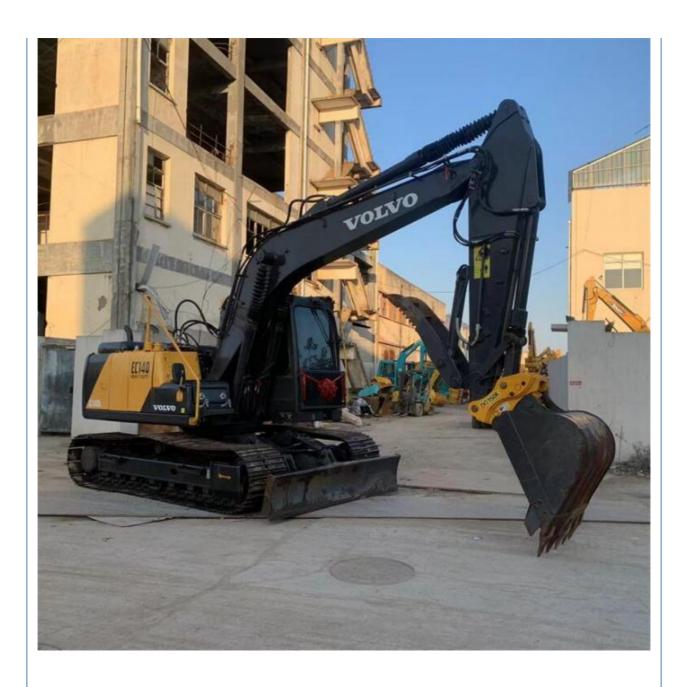

# Good Condition EC140 Used Excavator ORIGINAL Hydraulic Pump 12920KG Operating Weight

#### **Basic Information**

• Place of Origin: Sweden

• Price: \$25,700.00/units 1-3 units



#### **Product Specification**

Showroom Location: None · Operating Weight: 12920KG 0.5m<sup>3</sup> . Bucket Capacity: · Machine Weight: 14000 KG Hydraulic Cylinder Brand: **ORIGINAL** • Hydraulic Pump Brand: **ORIGINAL** Hydraulic Valve Brand: **ORIGINAL** . Engine Brand: Volvo 77.4KW • Power: • Machinery Test Report: Provided • Video Outgoing-inspection: Provided

• Core Components: Pressure Vessel, Motor, Bearing, Gear,

Pump, Gearbox, Engine, PLC

Year: 2022Working Hours: 800



#### More Images









## Product Description

## **Product Description**





















#### Models Of Excavators We Sell

Komatsu used excavator

Carter used excavator

Hyundai used

PC20/PC30/PC35/PC40/PC50/PC55/PC56/PC60/PC70/PC75/PC78/PC10 0/PC110/PC120/PC128/PC130/PC138/PC150/PC160/PC200/PC210/PC22 0/PC228/PC240/PC270/PC300/PC350/PC360/PC400/PC450/PC460/PC49

0/PC650

CAT303/CAT305/CAT305.5/CAT306/CAT307/CAT308/CAT311/CAT312/C AT313/CAT315/CAT318/CAT320/CAT323/CAT324/CAT325/CAT326/CAT3

R55/R60/R70/R75/R80/R110/R115/R130/R150/R200/R205/R210/R220/R2

29/CAT330/CAT336/CAT340/CAT345/CAT349/CAT375

Doosan used excavator DH(DX)35/55/60/70/75/80/150/200/215/220/225/235/260/300/350/370/420/

500/530

Sany used excavator SY16/SY35/SY55/SY60/SY65/SY75/SY85/SY95/SY115/SY135/SY155/SY

205/SY215/SY235/SY265/SY305/SY335/SY365

/ZX330/ZX350/ZX360/ZX450/ZX600

Kobelco used excava