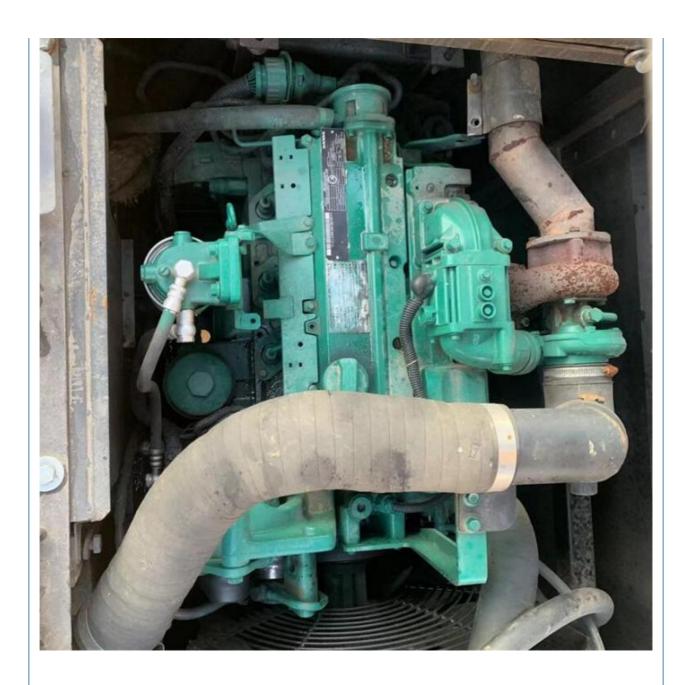

#### **Product Specification**

Showroom Location: None · Operating Weight: 12920KG 0.5m<sup>3</sup> . Bucket Capacity: · Machine Weight: 14000 KG Hydraulic Cylinder Brand: **ORIGINAL** • Hydraulic Pump Brand: **ORIGINAL** Hydraulic Valve Brand: **ORIGINAL** . Engine Brand: Volvo 77.4KW • Power: • Machinery Test Report: Provided • Video Outgoing-inspection: Provided

• Core Components: Pressure Vessel, Motor, Bearing, Gear,

Pump, Gearbox, Engine, PLC

Year: 2022Working Hours: 800