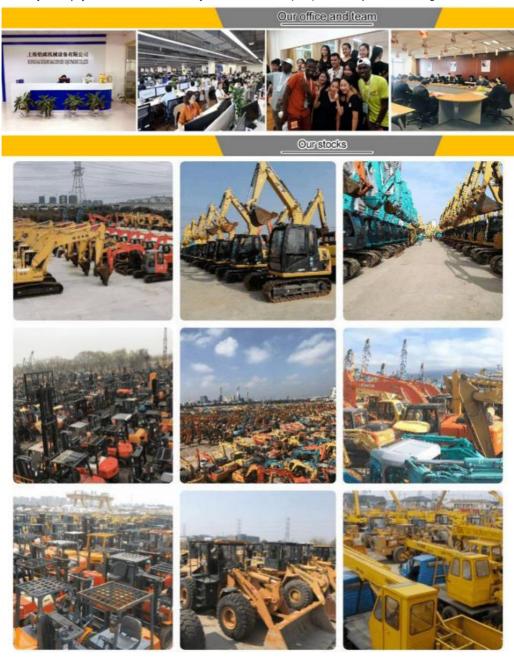

### Company Profile

Shanghai Kaishu Machinery Equipment Co., Ltd was established in 2017, we have our own factory which covers an area of 67,000 square meters, with 200 employees. As a leading used excavator supplier in China, Shanghai Kaishu Machinery Equipment Co., Ltd has numerous construction machinery. Our teams are composed of a purchasing team, a technical support team, a vehicle-parts supply center, a foreign trade sales team and a quality testing center.

Our full range of products include: used excavators, used loaders, used graders, used bulldozers, used forklifts, used cranes and other used construction machinery products. Our engineering machines are mainly from China, the United States, Japan, South Korea and other manufacturing countries, quality assurance is our hallmark. Our machines are sold to many regions at home and abroad, and we have rich export experience.