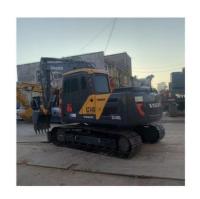

# Good Condition EC140 Used Excavator ORIGINAL Hydraulic Pump 12920KG Operating Weight

#### **Product Specification**

Showroom Location: None · Operating Weight: 12920KG 0.5m<sup>3</sup> . Bucket Capacity: · Machine Weight: 14000 KG Hydraulic Cylinder Brand: **ORIGINAL** • Hydraulic Pump Brand: **ORIGINAL** Hydraulic Valve Brand: **ORIGINAL** . Engine Brand: Volvo 77.4KW • Power: • Machinery Test Report: Provided • Video Outgoing-inspection: Provided

• Core Components: Pressure Vessel, Motor, Bearing, Gear,

Pump, Gearbox, Engine, PLC

Year: 2022Working Hours: 800