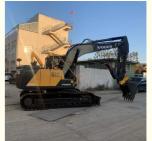

# Good Condition EC140 Used Excavator ORIGINAL Hydraulic Pump 12920KG Operating Weight

#### **Product Specification**

Showroom Location: None · Operating Weight: 12920KG 0.5m<sup>3</sup> . Bucket Capacity: · Machine Weight: 14000 KG Hydraulic Cylinder Brand: **ORIGINAL** • Hydraulic Pump Brand: **ORIGINAL** Hydraulic Valve Brand: **ORIGINAL** . Engine Brand: Volvo 77.4KW • Power: • Machinery Test Report: Provided • Video Outgoing-inspection: Provided