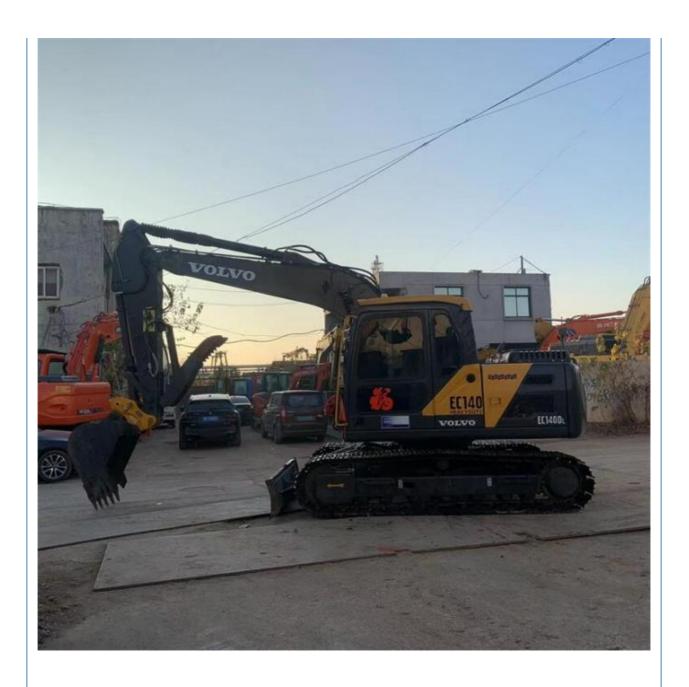

# Good Condition EC140 Used Excavator ORIGINAL Hydraulic Pump 12920KG Operating Weight

#### **Product Specification**

Showroom Location: None · Operating Weight: 12920KG 0.5m<sup>3</sup> . Bucket Capacity: · Machine Weight: 14000 KG Hydraulic Cylinder Brand: **ORIGINAL** • Hydraulic Pump Brand: **ORIGINAL** Hydraulic Valve Brand: **ORIGINAL** . Engine Brand: Volvo 77.4KW • Power: • Machinery Test Report: Provided • Video Outgoing-inspection: Provided