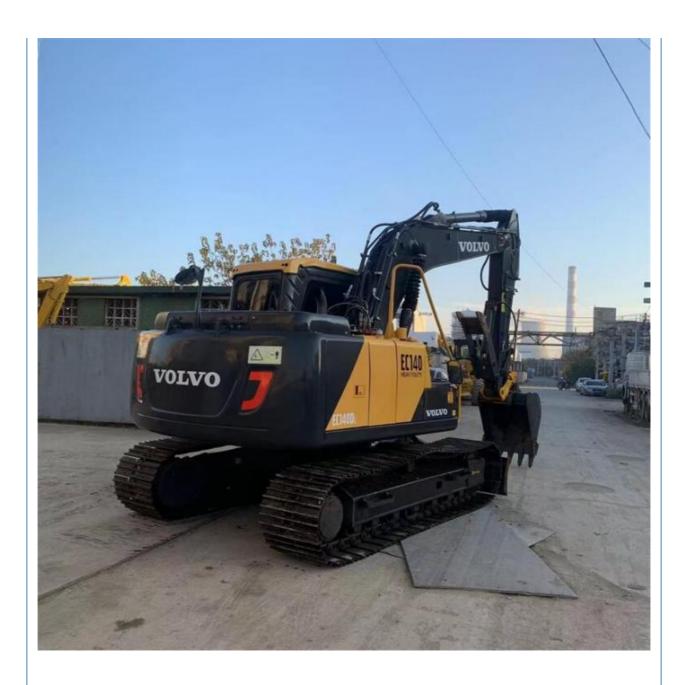

# Good Condition EC140 Used Excavator ORIGINAL Hydraulic Pump 12920KG Operating Weight

#### **Basic Information**

• Place of Origin: Sweden

• Price: \$25,700.00/units 1-3 units



#### **Product Specification**

Showroom Location: None · Operating Weight: 12920KG 0.5m<sup>3</sup> . Bucket Capacity: · Machine Weight: 14000 KG Hydraulic Cylinder Brand: **ORIGINAL** • Hydraulic Pump Brand: **ORIGINAL** Hydraulic Valve Brand: **ORIGINAL** . Engine Brand: Volvo 77.4KW • Power: • Machinery Test Report: Provided • Video Outgoing-inspection: Provided

• Core Components: Pressure Vessel, Motor, Bearing, Gear,

Pump, Gearbox, Engine, PLC

Year: 2022Working Hours: 800



#### More Images









## Product Description

## **Product Description**





















#### Models Of Excavators We Sell

Komatsu used excavator

Carter used excavator

Hyundai used

PC20/PC30/PC35/PC40/PC50/PC55/PC56/PC60/PC70/PC75/PC78/PC10 0/PC110/PC120/PC128/PC130/PC138/PC150/PC160/PC200/PC210/PC22 0/PC228/PC240/PC270/PC300/PC350/PC360/PC400/PC450/PC460/PC49

0/PC650

CAT303/CAT305/CAT305.5/CAT306/CAT307/CAT308/CAT311/CAT312/C AT313/CAT315/CAT318/CAT320/CAT323/CAT324/CAT325/CAT326/CAT3

R55/R60/R70/R75/R80/R110/R115/R130/R150/R200/R205/R210/R220/R2

29/CAT330/CAT336/CAT340/CAT345/CAT349/CAT375

Doosan used excavator DH(DX)35/55/60/70/75/80/150/200/215/220/225/235/260/300/350/370/420/

500/530

Sany used excavator SY16/SY35/SY55/SY60/SY65/SY75/SY85/SY95/SY115/SY135/SY155/SY

205/SY215/SY235/SY265/SY305/SY335/SY365

/ZX330/ZX350/ZX360/ZX450/ZX600

Kobelco used excavato