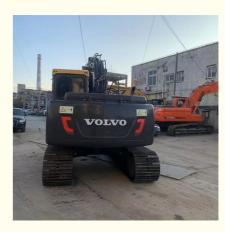

# Good Condition EC140 Used Excavator ORIGINAL Hydraulic Pump 12920KG Operating Weight

#### **Product Specification**

Showroom Location: None · Operating Weight: 12920KG 0.5m<sup>3</sup> . Bucket Capacity: · Machine Weight: 14000 KG Hydraulic Cylinder Brand: **ORIGINAL** • Hydraulic Pump Brand: **ORIGINAL** Hydraulic Valve Brand: **ORIGINAL** . Engine Brand: Volvo 77.4KW • Power: • Machinery Test Report: Provided • Video Outgoing-inspection: Provided

• Core Components: Pressure Vessel, Motor, Bearing, Gear,

Pump, Gearbox, Engine, PLC

Year: 2022Working Hours: 800