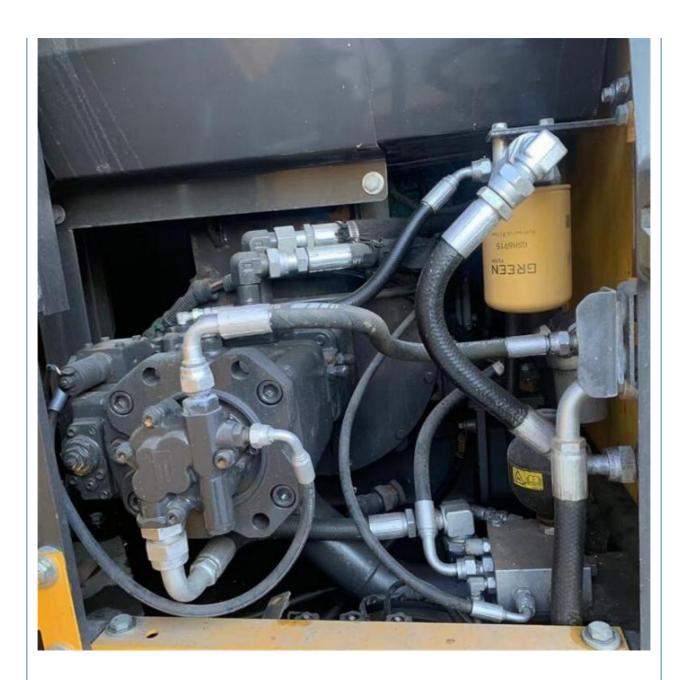

#### **Product Specification**

Showroom Location: None · Operating Weight: 12920KG 0.5m<sup>3</sup> . Bucket Capacity: · Machine Weight: 14000 KG Hydraulic Cylinder Brand: **ORIGINAL** • Hydraulic Pump Brand: **ORIGINAL** Hydraulic Valve Brand: **ORIGINAL** . Engine Brand: Volvo 77.4KW • Power: • Machinery Test Report: Provided • Video Outgoing-inspection: Provided

• Core Components: Pressure Vessel, Motor, Bearing, Gear,

Pump, Gearbox, Engine, PLC

Year: 2022Working Hours: 800