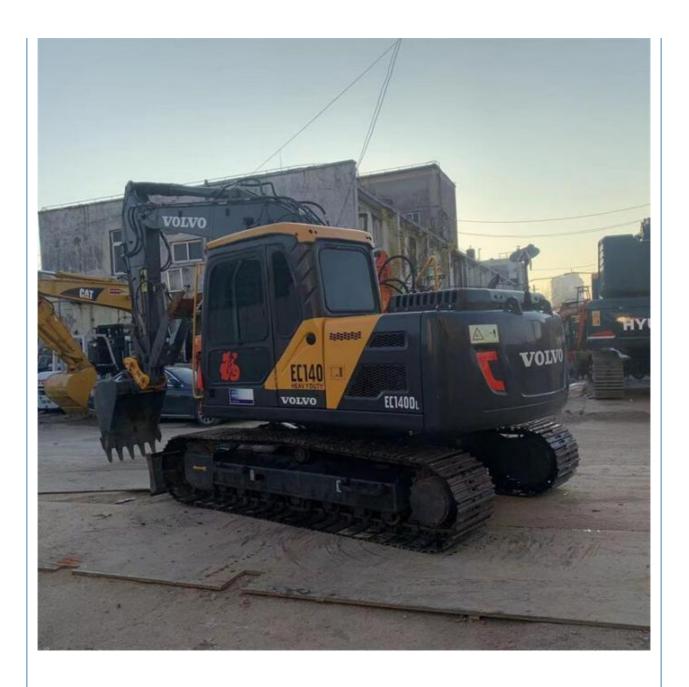

# Good Condition EC140 Used Excavator ORIGINAL Hydraulic Pump 12920KG Operating Weight

#### **Product Specification**

Showroom Location: None · Operating Weight: 12920KG 0.5m<sup>3</sup> . Bucket Capacity: · Machine Weight: 14000 KG Hydraulic Cylinder Brand: **ORIGINAL** • Hydraulic Pump Brand: **ORIGINAL** Hydraulic Valve Brand: **ORIGINAL** . Engine Brand: Volvo 77.4KW • Power: • Machinery Test Report: Provided • Video Outgoing-inspection: Provided