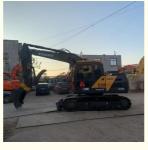

# Good Condition EC140 Used Excavator ORIGINAL Hydraulic Pump 12920KG Operating Weight

#### **Product Specification**

Showroom Location: None · Operating Weight: 12920KG 0.5m<sup>3</sup> . Bucket Capacity: · Machine Weight: 14000 KG Hydraulic Cylinder Brand: **ORIGINAL** • Hydraulic Pump Brand: **ORIGINAL** Hydraulic Valve Brand: **ORIGINAL** . Engine Brand: Volvo 77.4KW • Power: • Machinery Test Report: Provided • Video Outgoing-inspection: Provided

• Core Components: Pressure Vessel, Motor, Bearing, Gear,

Pump, Gearbox, Engine, PLC

Year: 2022Working Hours: 800