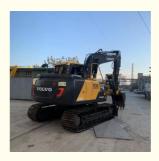

# Good Condition EC140 Used Excavator ORIGINAL Hydraulic Pump 12920KG Operating Weight

#### **Product Specification**

Showroom Location: None · Operating Weight: 12920KG 0.5m<sup>3</sup> . Bucket Capacity: · Machine Weight: 14000 KG Hydraulic Cylinder Brand: **ORIGINAL** • Hydraulic Pump Brand: **ORIGINAL** Hydraulic Valve Brand: **ORIGINAL** . Engine Brand: Volvo 77.4KW • Power: • Machinery Test Report: Provided • Video Outgoing-inspection: Provided