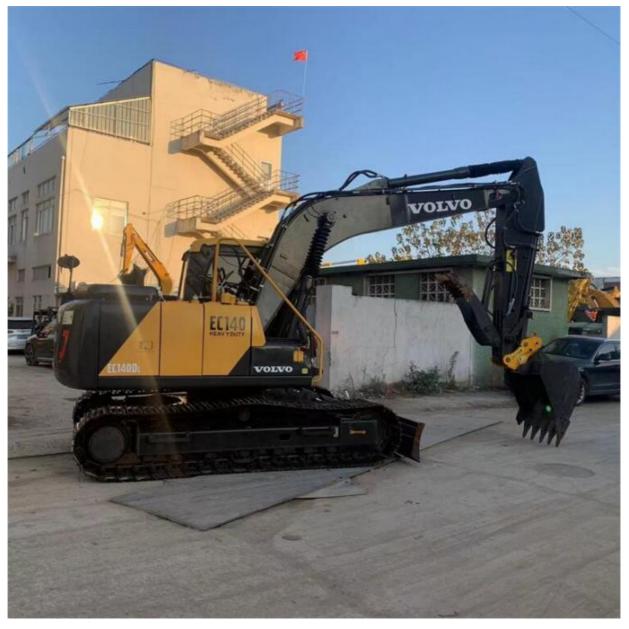

# Good Condition EC140 Used Excavator ORIGINAL Hydraulic Pump 12920KG Operating Weight

#### **Basic Information**

• Place of Origin: Sweden

• Price: \$25,700.00/units 1-3 units



#### **Product Specification**

Showroom Location: None · Operating Weight: 12920KG 0.5m<sup>3</sup> . Bucket Capacity: · Machine Weight: 14000 KG Hydraulic Cylinder Brand: **ORIGINAL** • Hydraulic Pump Brand: **ORIGINAL** Hydraulic Valve Brand: **ORIGINAL** . Engine Brand: Volvo 77.4KW • Power: • Machinery Test Report: Provided • Video Outgoing-inspection: Provided

• Core Components: Pressure Vessel, Motor, Bearing, Gear,

Pump, Gearbox, Engine, PLC

Year: 2022Working Hours: 800



#### More Images









## Product Description

## **Product Description**





















#### Models Of Excavators We Sell

Komatsu used excavator

Carter used excavator

Hyundai used

PC20/PC30/PC35/PC40/PC50/PC55/PC56/PC60/PC70/PC75/PC78/PC10 0/PC110/PC120/PC128/PC130/PC138/PC150/PC160/PC200/PC210/PC22 0/PC228/PC240/PC270/PC300/PC350/PC360/PC400/PC450/PC460/PC49

0/PC650

CAT303/CAT305/CAT305.5/CAT306/CAT307/CAT308/CAT311/CAT312/C AT313/CAT315/CAT318/CAT320/CAT323/CAT324/CAT325/CAT326/CAT3

R55/R60/R70/R75/R80/R110/R115/R130/R150/R200/R205/R210/R220/R2

29/CAT330/CAT336/CAT340/CAT345/CAT349/CAT375

Doosan used excavator DH(DX)35/55/60/70/75/80/150/200/215/220/225/235/260/300/350/370/420/

500/530

Sany used excavator SY16/SY35/SY55/SY60/SY65/SY75/SY85/SY95/SY115/SY135/SY155/SY

205/SY215/SY235/SY265/SY305/SY335/SY365

/ZX330/ZX350/ZX360/ZX450/ZX600

Kobelco used excavator