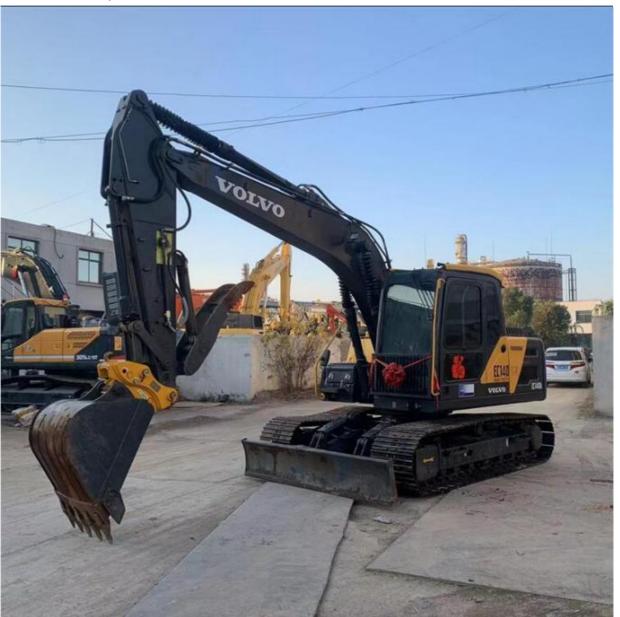

# Good Condition EC140 Used Excavator ORIGINAL Hydraulic Pump 12920KG Operating Weight

#### **Product Specification**

Showroom Location: None · Operating Weight: 12920KG 0.5m<sup>3</sup> . Bucket Capacity: · Machine Weight: 14000 KG Hydraulic Cylinder Brand: **ORIGINAL** • Hydraulic Pump Brand: **ORIGINAL** Hydraulic Valve Brand: **ORIGINAL** . Engine Brand: Volvo 77.4KW • Power: • Machinery Test Report: Provided • Video Outgoing-inspection: Provided