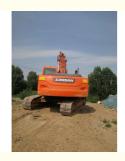

# Hydraulic Valve Original Doosan DX225LC Excavator Made in Korea 20600 KG Machine Weight

### **Basic Information**

Place of Origin: KOREA

• Price: \$31,000.00/units 1-3 units



### **Product Specification**

Showroom Location: NoneOperating Weight: 22TONBucket Capacity: 1

Machine Weight: 20600 KG
Hydraulic Cylinder Brand: Original
Hydraulic Pump Brand: Original
Hydraulic Valve Brand: Original
Engine Brand: Doosan
Power: 108KW
Machinery Test Report: Provided

• Video Outgoing-inspection: Provided

Core Components: Pressure Vessel, Motor, Bearing, Gear,

Pump, Gearbox, Engine, PLC

Year: 2015Working Hours: 5500



# More Images









# Product Description

# **Product Description**



















### Models Of Excavators We Sell

Komatsu used excavator

PC20/PC30/PC35/PC40/PC50/PC55/PC56/PC60/PC70/PC75/PC78/PC10 0/PC110/PC120/PC128/PC130/PC138/PC150/PC160/PC200/PC210/PC22 0/PC228/PC240/PC270/PC300/PC350/PC360/PC400/PC450/PC460/PC49 0/PC650

\_

Carter used excavator

CAT303/CAT305/CAT305.5/CAT306/CAT307/CAT308/CAT311/CAT312/C AT313/CAT315/CAT318/CAT320/CAT323/CAT324/CAT325/CAT326/CAT3 29/CAT330/CAT336/CAT340/CAT345/CAT349/CAT375

Doosan used excavator

DH(DX)35/55/60/70/75/80/150/200/215/220/225/235/260/300/350/370/420/500/530

Sany used excavator

SY16/SY35/SY55/SY60/SY65/SY75/SY85/SY95/SY115/SY135/SY155/SY 205/SY215/SY235/SY265/SY305/SY335/SY365

/ZX330/ZX350/ZX360/ZX450/ZX600

Kobelco used excavator SK50