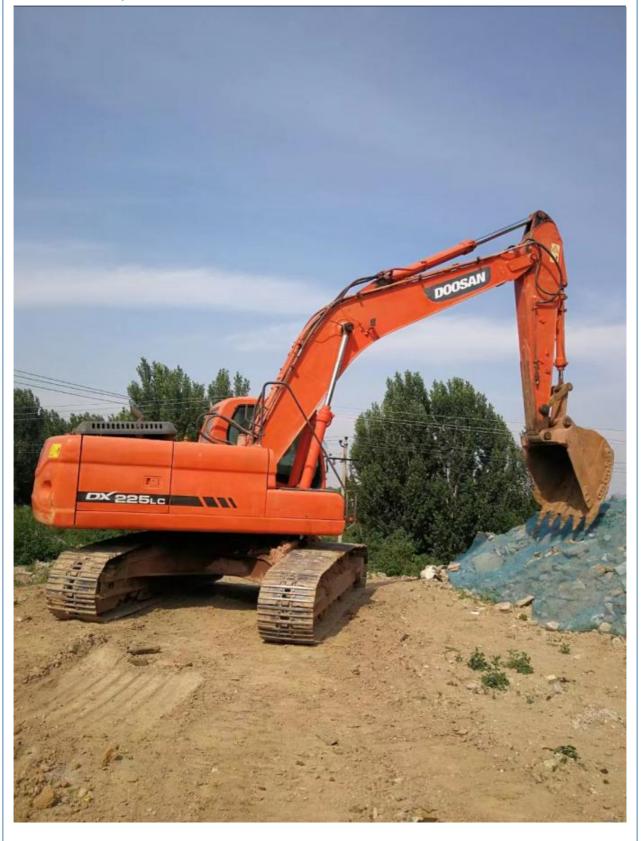

# Hydraulic Valve Original Doosan DX225LC Excavator Made in Korea 20600 KG Machine Weight

### **Product Specification**

Showroom Location: NoneOperating Weight: 22TONBucket Capacity: 1

Machine Weight: 20600 KG
Hydraulic Cylinder Brand: Original
Hydraulic Pump Brand: Original
Hydraulic Valve Brand: Original
Engine Brand: Doosan
Power: 108KW
Machinery Test Report: Provided