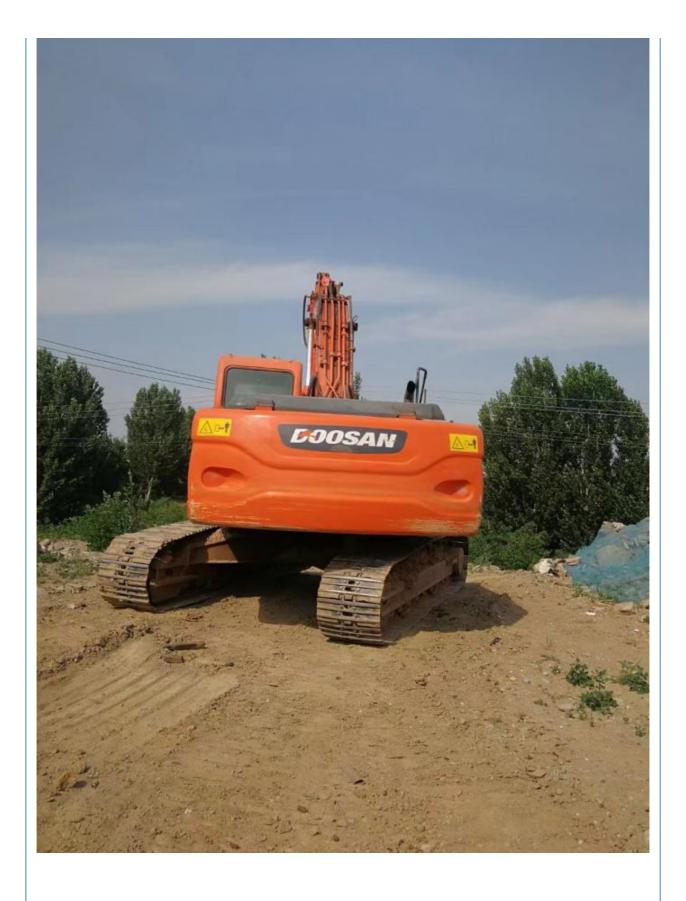

# Hydraulic Valve Original Doosan DX225LC Excavator Made in Korea 20600 KG Machine Weight

### **Product Specification**

Showroom Location: NoneOperating Weight: 22TONBucket Capacity: 1

Machine Weight: 20600 KG
Hydraulic Cylinder Brand: Original
Hydraulic Pump Brand: Original
Hydraulic Valve Brand: Original
Engine Brand: Doosan
Power: 108KW
Machinery Test Report: Provided