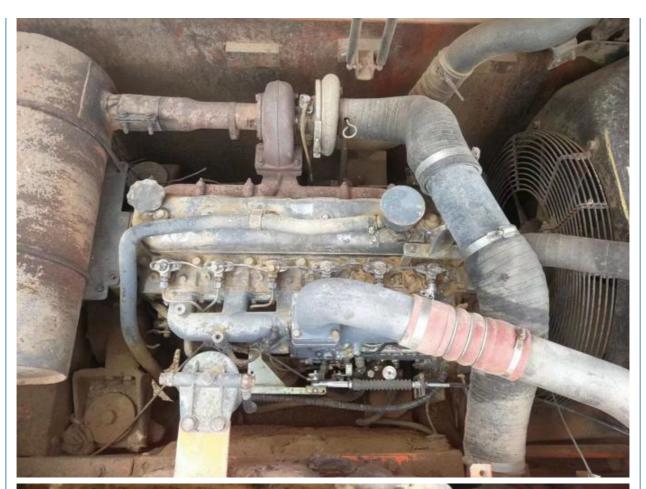

### **Product Specification**

Showroom Location: NoneOperating Weight: 22TONBucket Capacity: 1

Machine Weight: 20600 KG
Hydraulic Cylinder Brand: Original
Hydraulic Pump Brand: Original
Hydraulic Valve Brand: Original
Engine Brand: Doosan
Power: 108KW
Machinery Test Report: Provided

• Video Outgoing-inspection: Provided

Core Components: Pressure Vessel, Motor, Bearing, Gear,

Pump, Gearbox, Engine, PLC

Year: 2015Working Hours: 5500