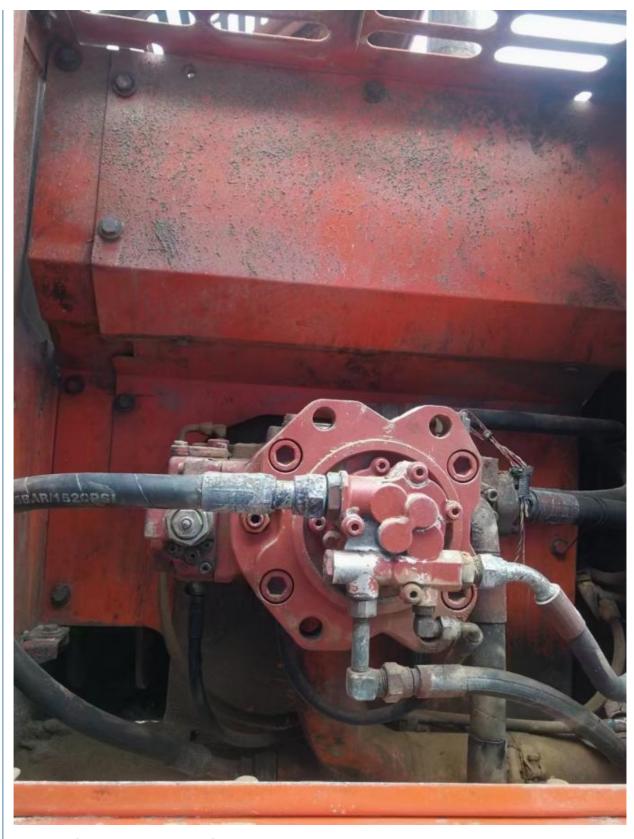

### **Product Specification**

Showroom Location: NoneOperating Weight: 22TONBucket Capacity: 1

Machine Weight: 20600 KG
Hydraulic Cylinder Brand: Original
Hydraulic Pump Brand: Original
Hydraulic Valve Brand: Original
Engine Brand: Doosan
Power: 108KW
Machinery Test Report: Provided

• Video Outgoing-inspection: Provided

Core Components: Pressure Vessel, Motor, Bearing, Gear,

Pump, Gearbox, Engine, PLC

Year: 2015Working Hours: 5500