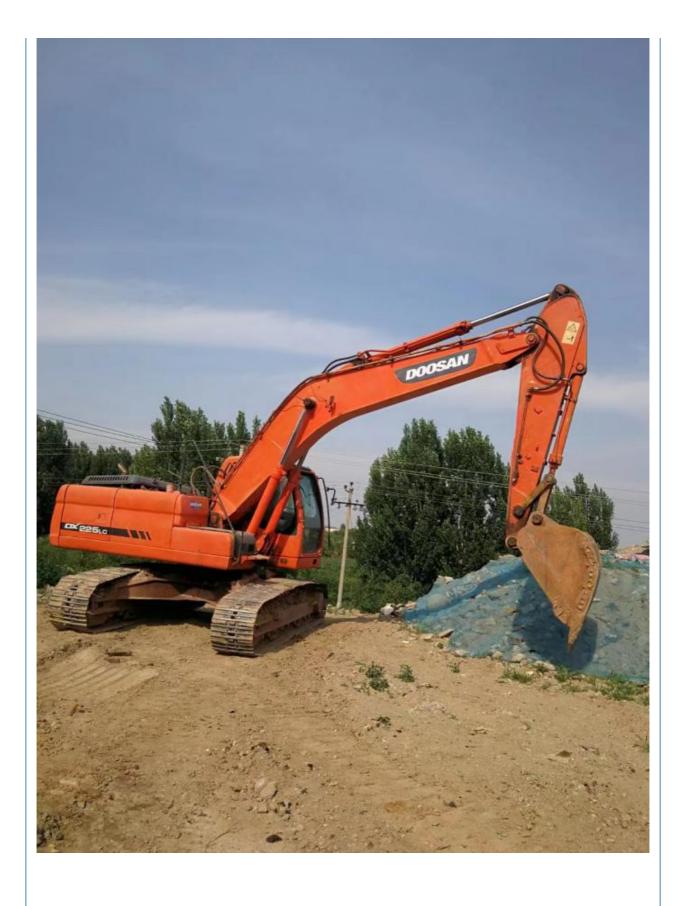

# Hydraulic Valve Original Doosan DX225LC Excavator Made in Korea 20600 KG Machine Weight

### **Basic Information**

Place of Origin: KOREA

• Price: \$31,000.00/units 1-3 units



### **Product Specification**

Showroom Location: NoneOperating Weight: 22TONBucket Capacity: 1

Machine Weight: 20600 KG
Hydraulic Cylinder Brand: Original
Hydraulic Pump Brand: Original
Hydraulic Valve Brand: Original
Engine Brand: Doosan
Power: 108KW
Machinery Test Report: Provided

• Video Outgoing-inspection: Provided

Core Components: Pressure Vessel, Motor, Bearing, Gear,

Pump, Gearbox, Engine, PLC

Year: 2015Working Hours: 5500



# More Images









# Product Description

# **Product Description**



















### Models Of Excavators We Sell

Komatsu used excavator

PC20/PC30/PC35/PC40/PC50/PC55/PC56/PC60/PC70/PC75/PC78/PC10 0/PC110/PC120/PC128/PC130/PC138/PC150/PC160/PC200/PC210/PC22 0/PC228/PC240/PC270/PC300/PC350/PC360/PC400/PC450/PC460/PC49 0/PC650

\_

Carter used excavator

CAT303/CAT305/CAT305.5/CAT306/CAT307/CAT308/CAT311/CAT312/C AT313/CAT315/CAT318/CAT320/CAT323/CAT324/CAT325/CAT326/CAT3 29/CAT330/CAT336/CAT340/CAT345/CAT349/CAT375

Doosan used excavator

DH(DX)35/55/60/70/75/80/150/200/215/220/225/235/260/300/350/370/420/500/530

Sany used excavator

SY16/SY35/SY55/SY60/SY65/SY75/SY85/SY95/SY115/SY135/SY155/SY 205/SY215/SY235/SY265/SY305/SY335/SY365

/ZX330/ZX350/ZX360/ZX450/ZX600

Kobelco used excavator SK50/SK55/SK60/SK70/SK75/SK115/SK135/SK140/SK160/SK200/SK210/

SK230/S