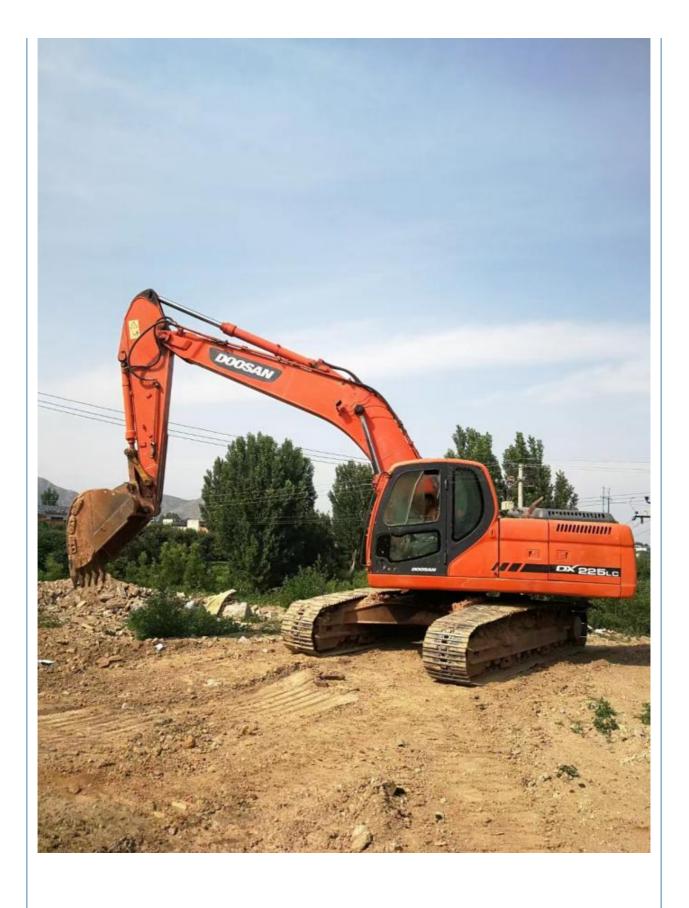

# Hydraulic Valve Original Doosan DX225LC Excavator Made in Korea 20600 KG Machine Weight

### **Basic Information**

Place of Origin: KOREA

• Price: \$31,000.00/units 1-3 units



### **Product Specification**

Showroom Location: NoneOperating Weight: 22TONBucket Capacity: 1

Machine Weight: 20600 KG
Hydraulic Cylinder Brand: Original
Hydraulic Pump Brand: Original
Hydraulic Valve Brand: Original
Engine Brand: Doosan
Power: 108KW
Machinery Test Report: Provided

• Video Outgoing-inspection: Provided

Core Components: Pressure Vessel, Motor, Bearing, Gear,

Pump, Gearbox, Engine, PLC

Year: 2015Working Hours: 5500



# More Images









# Product Description

# **Product Description**



















### Models Of Excavators We Sell

Komatsu used excavator

PC20/PC30/PC35/PC40/PC50/PC55/PC56/PC60/PC70/PC75/PC78/PC10 0/PC110/PC120/PC128/PC130/PC138/PC150/PC160/PC200/PC210/PC22 0/PC228/PC240/PC270/PC300/PC350/PC360/PC400/PC450/PC460/PC49 0/PC650

\_

Carter used excavator

CAT303/CAT305/CAT305.5/CAT306/CAT307/CAT308/CAT311/CAT312/C AT313/CAT315/CAT318/CAT320/CAT323/CAT324/CAT325/CAT326/CAT3 29/CAT330/CAT336/CAT340/CAT345/CAT349/CAT375

Doosan used excavator

DH(DX)35/55/60/70/75/80/150/200/215/220/225/235/260/300/350/370/420/500/530

Sany used excavator

SY16/SY35/SY55/SY60/SY65/SY75/SY85/SY95/SY115/SY135/SY155/SY 205/SY215/SY235/SY265/SY305/SY335/SY365

/ZX330/ZX350/ZX360/ZX450/ZX600

Kobelco used excavator SK50/SK55/SK60/SK70/SK75/SK115/SK135/SK140/SK160/SK200/SK210/

SK230