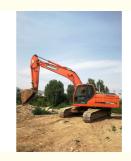

# Hydraulic Valve Original Doosan DX225LC Excavator Made in Korea 20600 KG Machine Weight

### **Product Specification**

Showroom Location: NoneOperating Weight: 22TONBucket Capacity: 1

Machine Weight: 20600 KG
Hydraulic Cylinder Brand: Original
Hydraulic Pump Brand: Original
Hydraulic Valve Brand: Original
Engine Brand: Doosan
Power: 108KW
Machinery Test Report: Provided