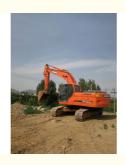

# Hydraulic Valve Original Doosan DX225LC Excavator Made in Korea 20600 KG Machine Weight

### **Basic Information**

Place of Origin: KOREA

• Price: \$31,000.00/units 1-3 units



### **Product Specification**

Showroom Location: NoneOperating Weight: 22TONBucket Capacity: 1

Machine Weight: 20600 KG
Hydraulic Cylinder Brand: Original
Hydraulic Pump Brand: Original
Hydraulic Valve Brand: Original
Engine Brand: Doosan
Power: 108KW
Machinery Test Report: Provided

• Video Outgoing-inspection: Provided

Core Components: Pressure Vessel, Motor, Bearing, Gear,

Pump, Gearbox, Engine, PLC

Year: 2015Working Hours: 5500



# More Images









# Product Description

# **Product Description**



















### Models Of Excavators We Sell

Komatsu used excavator

PC20/PC30/PC35/PC40/PC50/PC55/PC56/PC60/PC70/PC75/PC78/PC10 0/PC110/PC120/PC128/PC130/PC138/PC150/PC160/PC200/PC210/PC22 0/PC228/PC240/PC270/PC300/PC350/PC360/PC400/PC450/PC460/PC49 0/PC650

\_

Carter used excavator

CAT303/CAT305/CAT305.5/CAT306/CAT307/CAT308/CAT311/CAT312/C AT313/CAT315/CAT318/CAT320/CAT323/CAT324/CAT325/CAT326/CAT3 29/CAT330/CAT336/CAT340/CAT345/CAT349/CAT375

Doosan used excavator

DH(DX)35/55/60/70/75/80/150/200/215/220/225/235/260/300/350/370/420/500/530

Sany used excavator

SY16/SY35/SY55/SY60/SY65/SY75/SY85/SY95/SY115/SY135/SY155/SY 205/SY215/SY235/SY265/SY305/SY335/SY365

/ZX330/ZX350/ZX360/ZX450/ZX600

Kobelco used excavator SK50/S