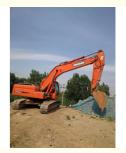

# Hydraulic Valve Original Doosan DX225LC Excavator Made in Korea 20600 KG Machine Weight

### **Product Specification**

Showroom Location: NoneOperating Weight: 22TONBucket Capacity: 1

Machine Weight: 20600 KG
Hydraulic Cylinder Brand: Original
Hydraulic Pump Brand: Original
Hydraulic Valve Brand: Original
Engine Brand: Doosan
Power: 108KW
Machinery Test Report: Provided