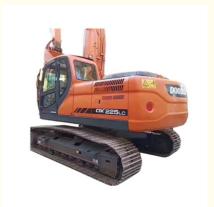

# Hydraulic Valve Original Doosan DX225LC Excavator Made in Korea 20600 KG Machine Weight

### **Product Specification**

Showroom Location: NoneOperating Weight: 22TONBucket Capacity: 1

Machine Weight: 20600 KG
Hydraulic Cylinder Brand: Original
Hydraulic Pump Brand: Original
Hydraulic Valve Brand: Original
Engine Brand: Doosan
Power: 108KW
Machinery Test Report: Provided

• Video Outgoing-inspection: Provided

Core Components: Pressure Vessel, Motor, Bearing, Gear,

Pump, Gearbox, Engine, PLC

Year: 2015Working Hours: 5500