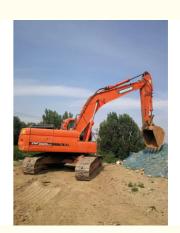

# Hydraulic Valve Original Doosan DX225LC Excavator Made in Korea 20600 KG Machine Weight

### **Basic Information**

Place of Origin: KOREA

• Price: \$31,000.00/units 1-3 units



### **Product Specification**

Showroom Location: NoneOperating Weight: 22TONBucket Capacity: 1

Machine Weight: 20600 KG
Hydraulic Cylinder Brand: Original
Hydraulic Pump Brand: Original
Hydraulic Valve Brand: Original
Engine Brand: Doosan
Power: 108KW
Machinery Test Report: Provided

• Video Outgoing-inspection: Provided

Core Components: Pressure Vessel, Motor, Bearing, Gear,

Pump, Gearbox, Engine, PLC

Year: 2015Working Hours: 5500



# More Images









# Product Description

# **Product Description**



















### Models Of Excavators We Sell

Komatsu used excavator

PC20/PC30/PC35/PC40/PC50/PC55/PC56/PC60/PC70/PC75/PC78/PC10 0/PC110/PC120/PC128/PC130/PC138/PC150/PC160/PC200/PC210/PC22 0/PC228/PC240/PC270/PC300/PC350/PC360/PC400/PC450/PC460/PC49 0/PC650

\_

Carter used excavator

CAT303/CAT305/CAT305.5/CAT306/CAT307/CAT308/CAT311/CAT312/C AT313/CAT315/CAT318/CAT320/CAT323/CAT324/CAT325/CAT326/CAT3 29/CAT330/CAT336/CAT340/CAT345/CAT349/CAT375

Doosan used excavator

DH(DX)35/55/60/70/75/80/150/200/215/220/225/235/260/300/350/370/420/500/530

Sany used excavator

SY16/SY35/SY55/SY60/SY65/SY75/SY85/SY95/SY115/SY135/SY155/SY 205/SY215/SY235/SY265/SY305/SY335/SY365

/ZX330/ZX350/ZX360/ZX450/ZX600

Kobelco us