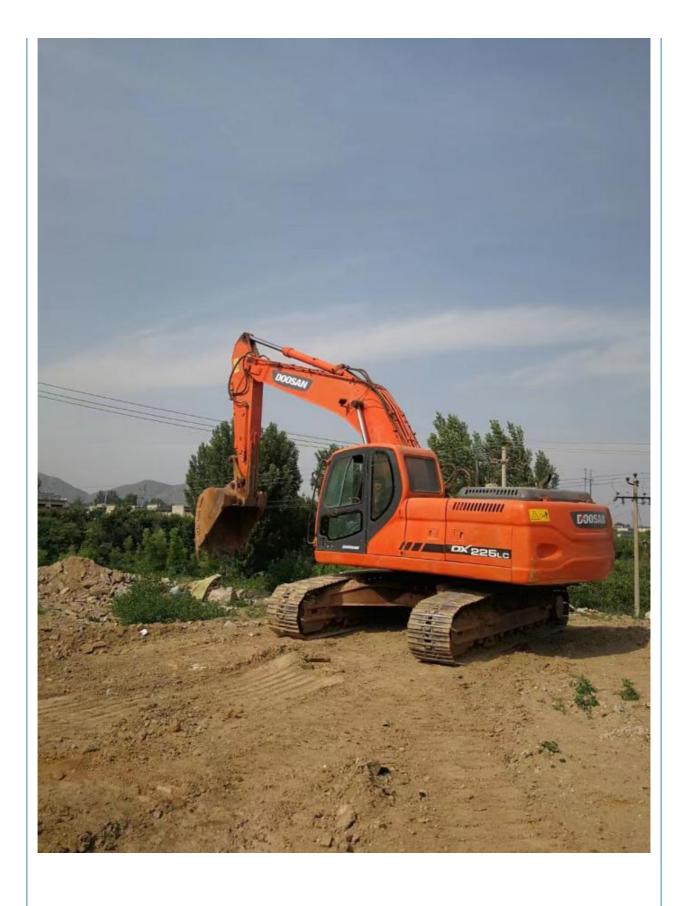

# Hydraulic Valve Original Doosan DX225LC Excavator Made in Korea 20600 KG Machine Weight

### **Product Specification**

Showroom Location: NoneOperating Weight: 22TONBucket Capacity: 1

Machine Weight: 20600 KG
Hydraulic Cylinder Brand: Original
Hydraulic Pump Brand: Original
Hydraulic Valve Brand: Original
Engine Brand: Doosan
Power: 108KW
Machinery Test Report: Provided

# More Images