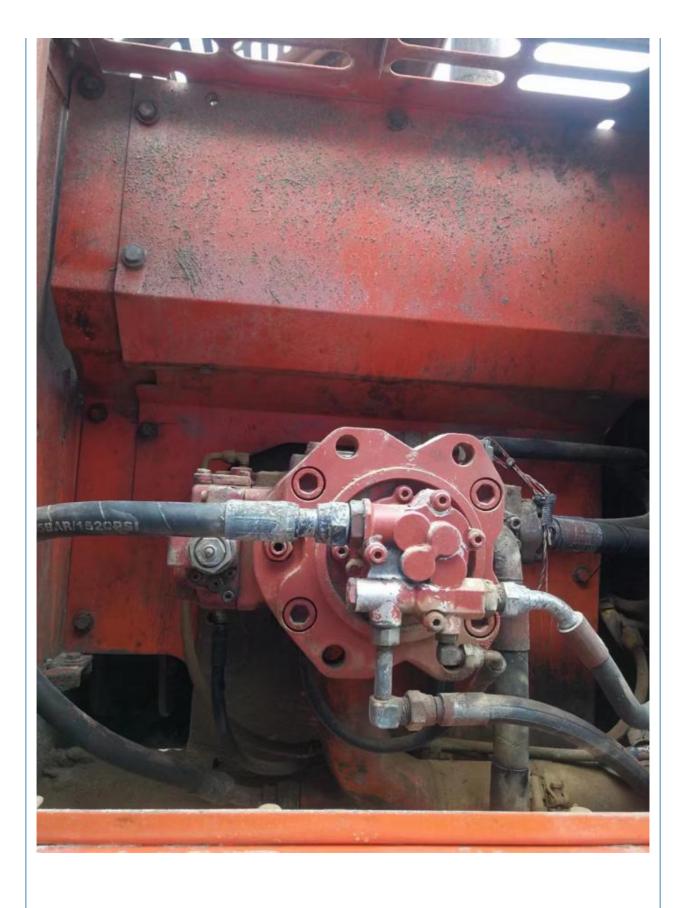

### **Product Specification**

Showroom Location: NoneOperating Weight: 22TONBucket Capacity: 1

Machine Weight: 20600 KG
Hydraulic Cylinder Brand: Original
Hydraulic Pump Brand: Original
Hydraulic Valve Brand: Original
Engine Brand: Doosan
Power: 108KW
Machinery Test Report: Provided

# More Images