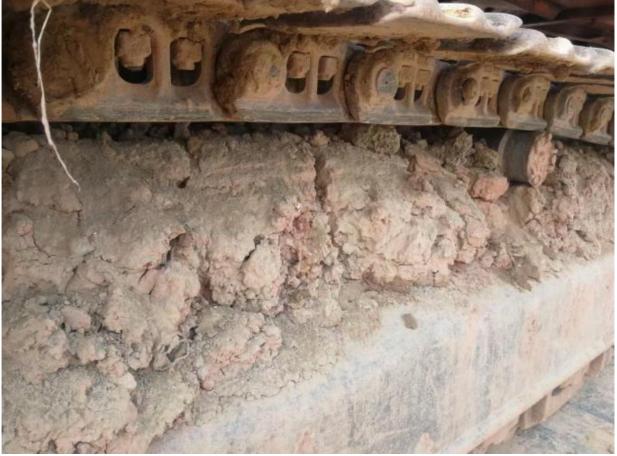

### **Product Specification**

Showroom Location: NoneOperating Weight: 22TONBucket Capacity: 1

Machine Weight: 20600 KG
Hydraulic Cylinder Brand: Original
Hydraulic Pump Brand: Original
Hydraulic Valve Brand: Original
Engine Brand: Doosan
Power: 108KW
Machinery Test Report: Provided

• Video Outgoing-inspection: Provided

Core Components: Pressure Vessel, Motor, Bearing, Gear,

Pump, Gearbox, Engine, PLC

Year: 2015Working Hours: 5500