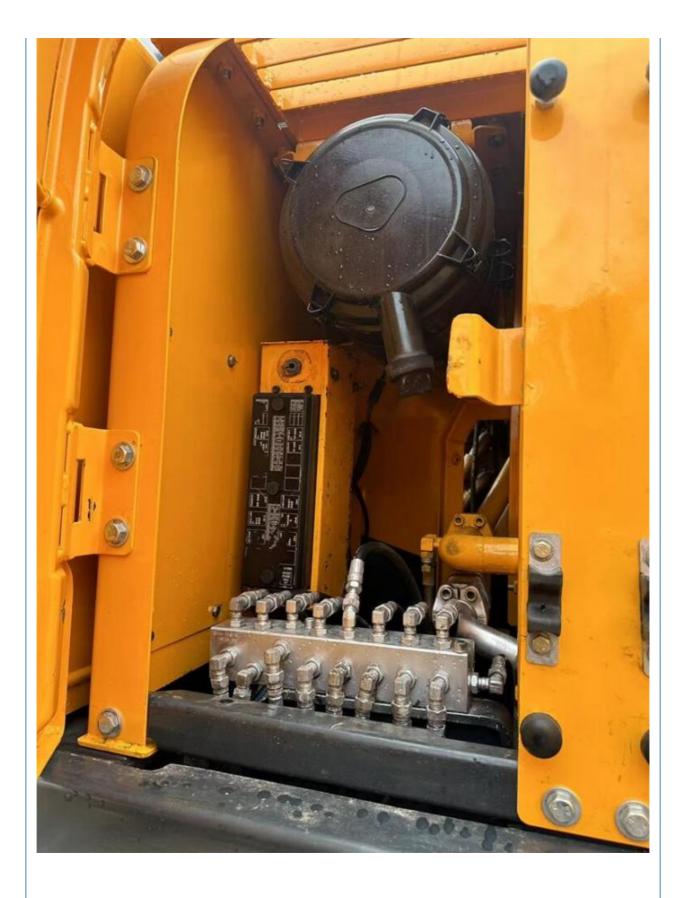

# Hyundai 220 Excavator 1.05m3 Bucket Capacity 963 Working Hours Used from South Korea

## **Basic Information**

- Place of Origin:
- Price:
- South Korea

None

22515KG

22000 KG

Cummins

2023

963

Pump, Gearbox, Engine, PLC

1.05m<sup>3</sup>

\$25,200.00/units 1-3 units



## **Product Specification**

- Showroom Location:
- Operating Weight:
- Bucket Capacity:
- Machine Weight:
- Hydraulic Cylinder Brand: Original
- Hydraulic Pump Brand: Original • Hydraulic Valve Brand: Original
- . Engine Brand:
- Power:
- 107KW • Machinery Test Report: Provided
- Video Outgoing-inspection: Provided
- Core Components: Pressure Vessel, Motor, Bearing, Gear,
- Year:
- Working Hours:



#### More Images



**Our Product Introduction** 

# **Product Description**

















# Models Of Excavators We Sell

| Komatsu used<br>excavator | PC20/PC30/PC35/PC40/PC50/PC55/PC56/PC60/PC70/PC75/PC78/PC10<br>0/PC110/PC120/PC128/PC130/PC138/PC150/PC160/PC200/PC210/PC22<br>0/PC228/PC240/PC270/PC300/PC350/PC360/PC400/PC450/PC460/PC49<br>0/PC650 |
|---------------------------|--------------------------------------------------------------------------------------------------------------------------------------------------------------------------------------------------------|
| Carter used excavator     | CAT303/CAT305/CAT305.5/CAT306/CAT307/CAT308/CAT311/CAT312/C<br>AT313/CAT315/CAT318/CAT320/CAT323/CAT324/CAT325/CAT326/CAT3<br>29/CAT330/CAT336/CAT340/CAT345/CAT349/CAT375                             |
| Doosan used excavator     | DH(DX)35/55/60/70/75/80/150/200/215