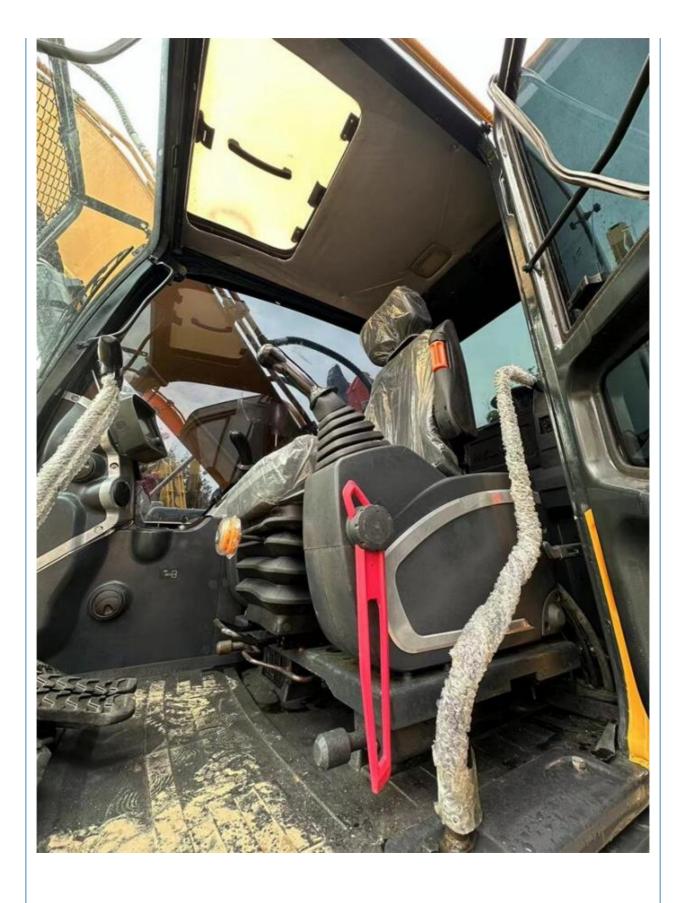

# Hyundai 220 Excavator 1.05m3 Bucket Capacity 963 Working Hours Used from South Korea

## **Basic Information**

- Place of Origin:
- Price:
- South Korea

None

22515KG

22000 KG

Cummins

2023

963

Pump, Gearbox, Engine, PLC

1.05m<sup>3</sup>

\$25,200.00/units 1-3 units



## **Product Specification**

- Showroom Location:
- Operating Weight:
- Bucket Capacity:
- Machine Weight:
- Hydraulic Cylinder Brand: Original
- Hydraulic Pump Brand: Original • Hydraulic Valve Brand: Original
- . Engine Brand:
- Power:
- 107KW • Machinery Test Report: Provided
- Video Outgoing-inspection: Provided
- Core Components: Pressure Vessel, Motor, Bearing, Gear,
- Year:
- Working Hours:



#### More Images



**Our Product Introduction** 

# **Product Description**

















# Models Of Excavators We Sell

| Komatsu used<br>excavator | PC20/PC30/PC35/PC40/PC50/PC55/PC56/PC60/PC70/PC75/PC78/PC10<br>0/PC110/PC120/PC128/PC130/PC138/PC150/PC160/PC200/PC210/PC22<br>0/PC228/PC240/PC270/PC300/PC350/PC360/PC400/PC450/PC460/PC49<br>0/PC650 |
|---------------------------|--------------------------------------------------------------------------------------------------------------------------------------------------------------------------------------------------------|
| Carter used excavator     | CAT303/CAT305/CAT305.5/CAT306/CAT307/CAT308/CAT311/CAT312/C<br>AT313/CAT315/CAT318/CAT320/CAT323/CAT324/CAT325/CAT326/CAT3<br>29/CAT330/CAT336/CAT340/CAT345/CAT349/CAT375                             |
| Doosan used excavator     | DH(DX)35/55/60/70/75/80/150/200