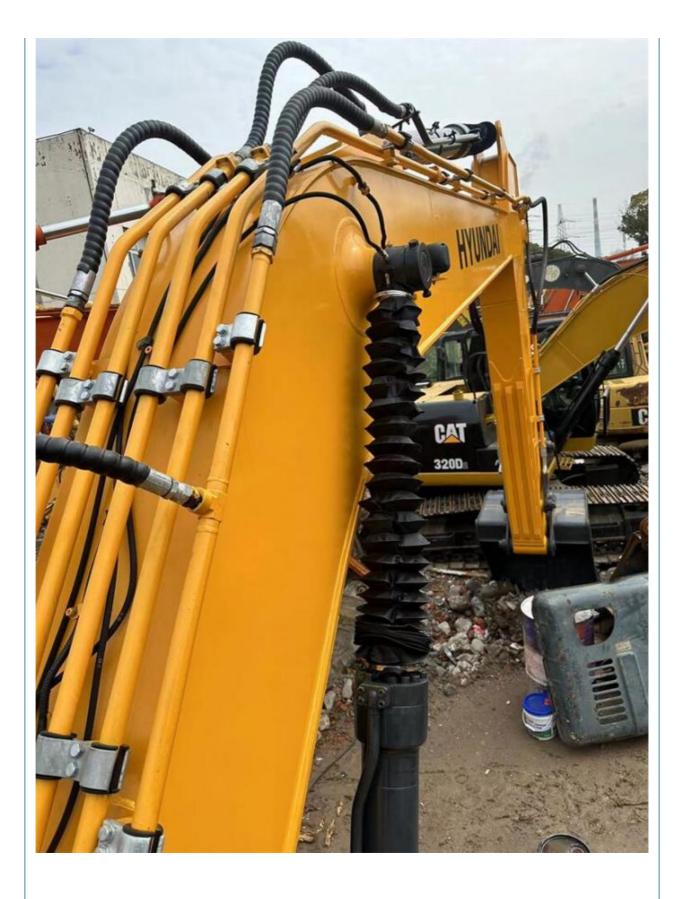

# Hyundai 220 Excavator 1.05m3 Bucket Capacity 963 Working Hours Used from South Korea

## **Basic Information**

- Place of Origin:
- Price:
- South Korea

None

22515KG

22000 KG

Cummins

2023

963

Pump, Gearbox, Engine, PLC

1.05m<sup>3</sup>

\$25,200.00/units 1-3 units



## **Product Specification**

- Showroom Location:
- Operating Weight:
- Bucket Capacity:
- Machine Weight:
- Hydraulic Cylinder Brand: Original
- Hydraulic Pump Brand: Original • Hydraulic Valve Brand: Original
- . Engine Brand:
- Power:
- 107KW • Machinery Test Report: Provided
- Video Outgoing-inspection: Provided
- Core Components: Pressure Vessel, Motor, Bearing, Gear,
- Year:
- Working Hours:



#### More Images



**Our Product Introduction** 

# **Product Description**

















# Models Of Excavators We Sell

| Komatsu used<br>excavator | PC20/PC30/PC35/PC40/PC50/PC55/PC56/PC60/PC70/PC75/PC78/PC10<br>0/PC110/PC120/PC128/PC130/PC138/PC150/PC160/PC200/PC210/PC22<br>0/PC228/PC240/PC270/PC300/PC350/PC360/PC400/PC450/PC460/PC49<br>0/PC650 |
|---------------------------|--------------------------------------------------------------------------------------------------------------------------------------------------------------------------------------------------------|
| Carter used excavator     | CAT303/CAT305/CAT305.5/CAT306/CAT307/CAT308/CAT311/CAT312/C<br>AT313/CAT315/CAT318/CAT320/CAT323/CAT324/CAT325/CAT326/CAT3<br>29/CAT330/CAT336/CAT340/CAT345/CAT349/CAT375                             |
| Doosan used excavator     | DH(DX)35/55/60/70/75/80/150/200/215/220/2