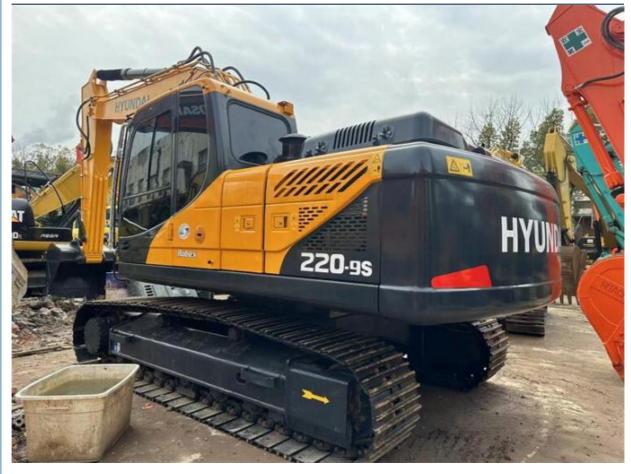

# Hyundai 220 Excavator 1.05m3 Bucket Capacity 963 Working Hours Used from South Korea

## **Product Specification**

- Showroom Location:
- Operating Weight:
- Bucket Capacity:
- Machine Weight:
- Hydraulic Cylinder Brand: Original
- Hydraulic Pump Brand: Original • Hydraulic Valve Brand: Original
- . Engine Brand:
- Power:
- 107KW • Machinery Test Report: Provided
- Video Outgoing-inspection: Provided
- Core Components: Pressure Vessel, Motor, Bearing, Gear,
- Year:
- Working Hours: