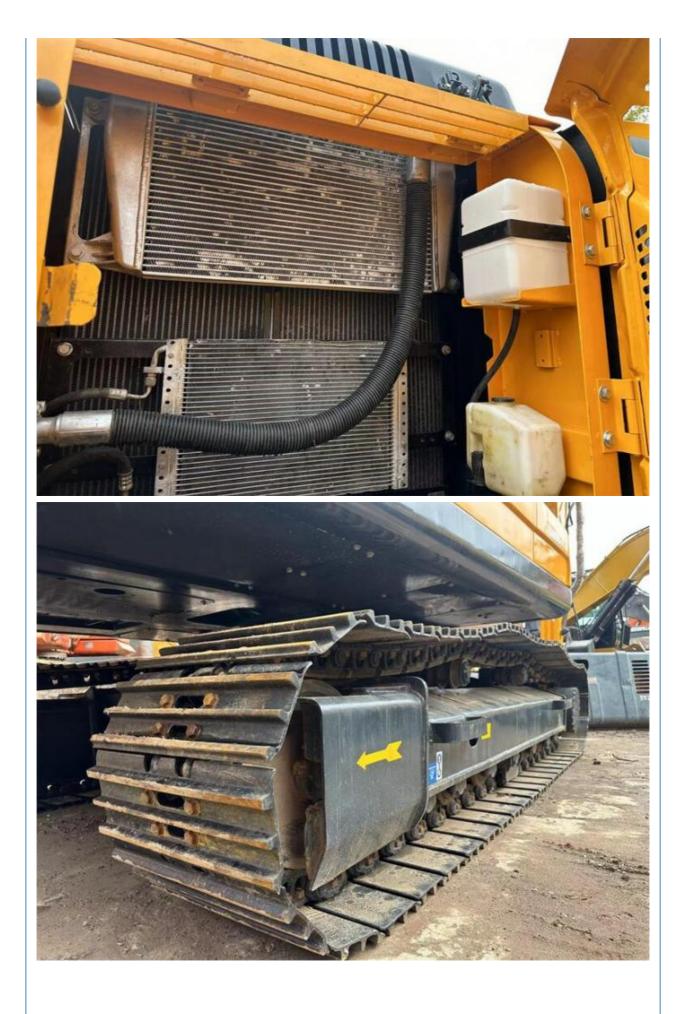

# Hyundai 220 Excavator 1.05m3 Bucket Capacity 963 Working Hours Used from South Korea

## **Basic Information**

- Place of Origin:
- Price:
- South Korea

None

22515KG

22000 KG

Cummins

2023

963

Pump, Gearbox, Engine, PLC

1.05m<sup>3</sup>

\$25,200.00/units 1-3 units



## **Product Specification**

- Showroom Location:
- Operating Weight:
- Bucket Capacity:
- Machine Weight:
- Hydraulic Cylinder Brand: Original
- Hydraulic Pump Brand: Original • Hydraulic Valve Brand: Original
- . Engine Brand:
- Power:
- 107KW • Machinery Test Report: Provided
- Video Outgoing-inspection: Provided
- Core Components: Pressure Vessel, Motor, Bearing, Gear,
- Year:
- Working Hours:



#### More Images



**Our Product Introduction** 

# **Product Description**

















# Models Of Excavators We Sell

| Komatsu used<br>excavator | PC20/PC30/PC35/PC40/PC50/PC55/PC56/PC60/PC70/PC75/PC78/PC10<br>0/PC110/PC120/PC128/PC130/PC138/PC150/PC160/PC200/PC210/PC22<br>0/PC228/PC240/PC270/PC300/PC350/PC360/PC400/PC450/PC460/PC49<br>0/PC650 |
|---------------------------|--------------------------------------------------------------------------------------------------------------------------------------------------------------------------------------------------------|
| Carter used excavator     | CAT303/CAT305/CAT305.5/CAT306/CAT307/CAT308/CAT311/CAT312/C<br>AT313/CAT315/CAT318/CAT320/CAT323/CAT324/CAT325/CAT326/CAT3<br>29/CAT330/CAT336/CAT340/CAT345/CAT349/CAT375                             |
| Doosan used excavator     | DH(DX)35/55/60/70/75/80/150/200/215/2