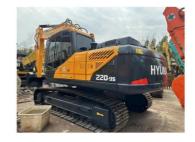

# Hyundai 220 Excavator 1.05m3 Bucket Capacity 963 Working Hours Used from South Korea

## **Product Specification**

- Showroom Location:
- Operating Weight:
- Bucket Capacity:
- Machine Weight:
- Hydraulic Cylinder Brand: Original
- Hydraulic Pump Brand: Original • Hydraulic Valve Brand: Original
- . Engine Brand:
- Power:
- 107KW • Machinery Test Report: Provided
- Video Outgoing-inspection: Provided
- Core Components: Pressure Vessel, Motor, Bearing, Gear,
- Year:
- Working Hours: