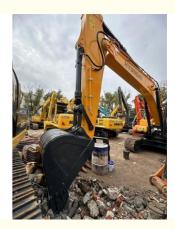

# Hyundai 220 Excavator 1.05m3 Bucket Capacity 963 Working Hours Used from South Korea

## **Product Specification**

- Showroom Location:
- Operating Weight:
- Bucket Capacity:
- Machine Weight:
- Hydraulic Cylinder Brand: Original
- Hydraulic Pump Brand: Original • Hydraulic Valve Brand: Original
- . Engine Brand:
- Power:
- 107KW • Machinery Test Report: Provided
- Video Outgoing-inspection: Provided
- Core Components: Pressure Vessel, Motor, Bearing, Gear,
- Year:
- Working Hours: