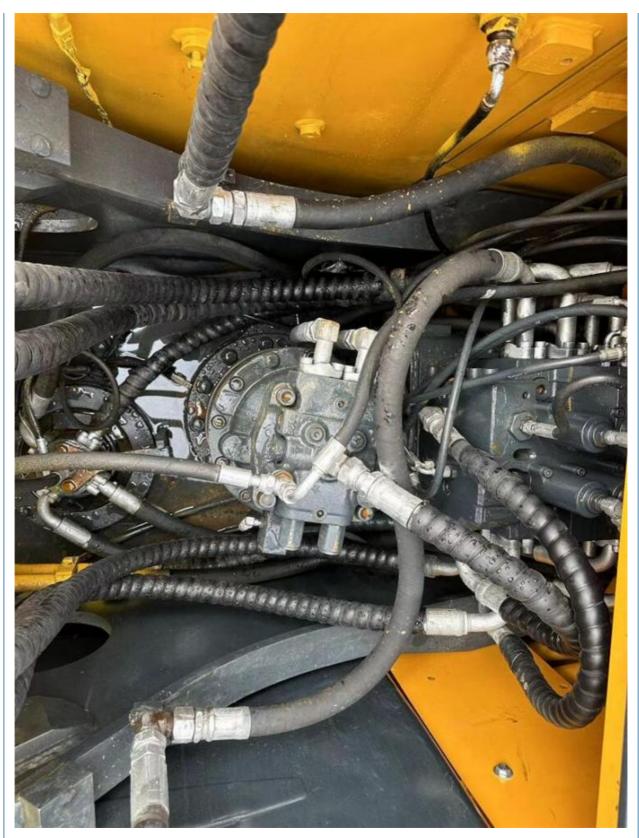

# Hyundai 220 Excavator 1.05m3 Bucket Capacity 963 Working Hours Used from South Korea

## **Basic Information**

- Place of Origin:
- Price:
- South Korea

None

22515KG

22000 KG

Cummins

2023

963

Pump, Gearbox, Engine, PLC

1.05m<sup>3</sup>

\$25,200.00/units 1-3 units



## **Product Specification**

- Showroom Location:
- Operating Weight:
- Bucket Capacity:
- Machine Weight:
- Hydraulic Cylinder Brand: Original
- Hydraulic Pump Brand: Original • Hydraulic Valve Brand: Original
- . Engine Brand:
- Power:
- 107KW • Machinery Test Report: Provided
- Video Outgoing-inspection: Provided
- Core Components: Pressure Vessel, Motor, Bearing, Gear,
- Year:
- Working Hours:



#### More Images



**Our Product Introduction** 

# **Product Description**

















# Models Of Excavators We Sell

| Komatsu used<br>excavator | PC20/PC30/PC35/PC40/PC50/PC55/PC56/PC60/PC70/PC75/PC78/PC10<br>0/PC110/PC120/PC128/PC130/PC138/PC150/PC160/PC200/PC210/PC22<br>0/PC228/PC240/PC270/PC300/PC350/PC360/PC400/PC450/PC460/PC49<br>0/PC650 |
|---------------------------|--------------------------------------------------------------------------------------------------------------------------------------------------------------------------------------------------------|
| Carter used excavator     | CAT303/CAT305/CAT305.5/CAT306/CAT307/CAT308/CAT311/CAT312/C<br>AT313/CAT315/CAT318/CAT320/CAT323/CAT324/CAT325/CAT326/CAT3<br>29/CAT330/CAT336/CAT340/CAT345/CAT349/CAT375                             |
| Doosan used excavator     | DH(DX)35/55/60/70/75/80/150/200/215/220/225