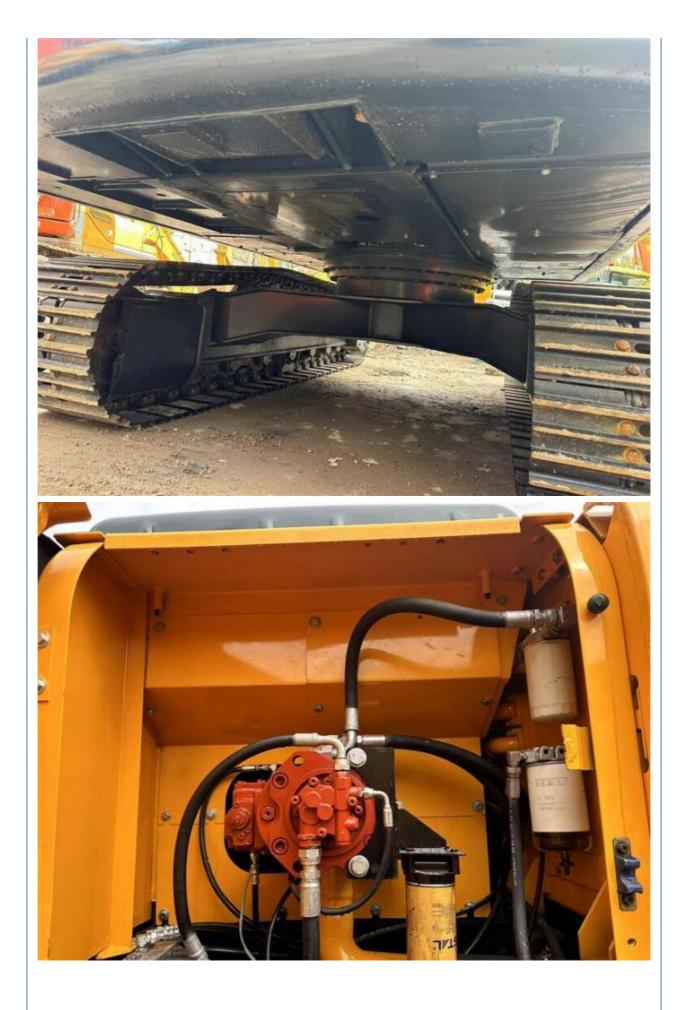

# Hyundai 220 Excavator 1.05m3 Bucket Capacity 963 Working Hours Used from South Korea

## **Basic Information**

- Place of Origin:
- Price:
- South Korea

None

22515KG

22000 KG

Cummins

2023

963

Pump, Gearbox, Engine, PLC

1.05m<sup>3</sup>

\$25,200.00/units 1-3 units



## **Product Specification**

- Showroom Location:
- Operating Weight:
- Bucket Capacity:
- Machine Weight:
- Hydraulic Cylinder Brand: Original
- Hydraulic Pump Brand: Original • Hydraulic Valve Brand: Original
- . Engine Brand:
- Power:
- 107KW • Machinery Test Report: Provided
- Video Outgoing-inspection: Provided
- Core Components: Pressure Vessel, Motor, Bearing, Gear,
- Year:
- Working Hours:



#### More Images



**Our Product Introduction** 

# **Product Description**

















# Models Of Excavators We Sell

| Komatsu used<br>excavator | PC20/PC30/PC35/PC40/PC50/PC55/PC56/PC60/PC70/PC75/PC78/PC10<br>0/PC110/PC120/PC128/PC130/PC138/PC150/PC160/PC200/PC210/PC22<br>0/PC228/PC240/PC270/PC300/PC350/PC360/PC400/PC450/PC460/PC49<br>0/PC650 |
|---------------------------|--------------------------------------------------------------------------------------------------------------------------------------------------------------------------------------------------------|
| Carter used excavator     | CAT303/CAT305/CAT305.5/CAT306/CAT307/CAT308/CAT311/CAT312/C<br>AT313/CAT315/CAT318/CAT320/CAT323/CAT324/CAT325/CAT326/CAT3<br>29/CAT330/CAT336/CAT340/CAT345/CAT349/CAT375                             |
| Doosan used excavator     | DH(DX)35/55/60/70/75/80/150/200/215/220