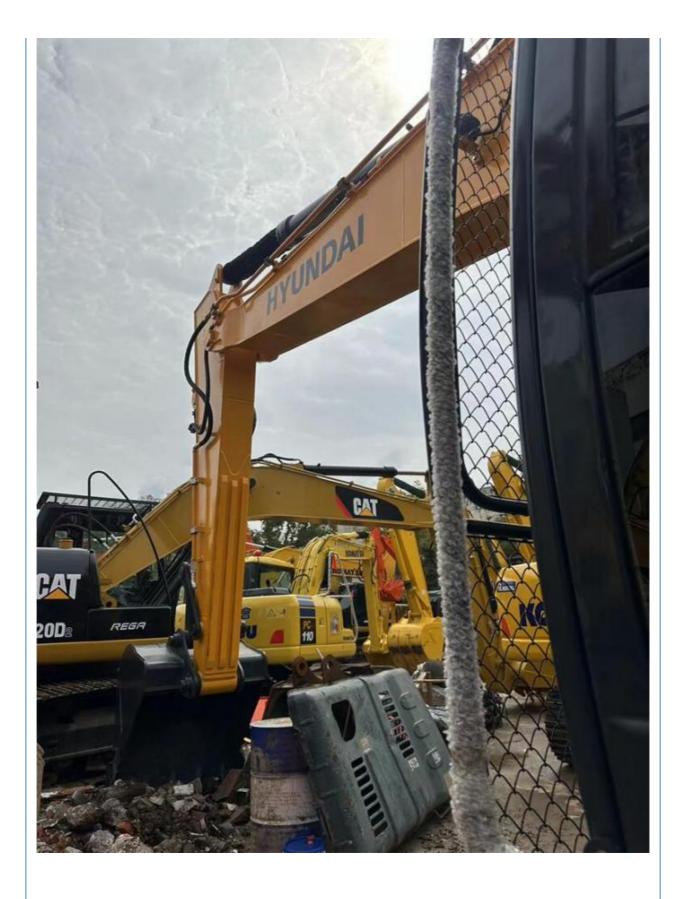

# Hyundai 220 Excavator 1.05m3 Bucket Capacity 963 Working Hours Used from South Korea

## **Basic Information**

- Place of Origin:
- Price:
- South Korea

None

22515KG

22000 KG

Cummins

2023

963

Pump, Gearbox, Engine, PLC

1.05m<sup>3</sup>

\$25,200.00/units 1-3 units



## **Product Specification**

- Showroom Location:
- Operating Weight:
- Bucket Capacity:
- Machine Weight:
- Hydraulic Cylinder Brand: Original
- Hydraulic Pump Brand: Original • Hydraulic Valve Brand: Original
- . Engine Brand:
- Power:
- 107KW • Machinery Test Report: Provided
- Video Outgoing-inspection: Provided
- Core Components: Pressure Vessel, Motor, Bearing, Gear,
- Year:
- Working Hours:



#### More Images



**Our Product Introduction** 

# **Product Description**

















# Models Of Excavators We Sell

| Komatsu used<br>excavator | PC20/PC30/PC35/PC40/PC50/PC55/PC56/PC60/PC70/PC75/PC78/PC10<br>0/PC110/PC120/PC128/PC130/PC138/PC150/PC160/PC200/PC210/PC22<br>0/PC228/PC240/PC270/PC300/PC350/PC360/PC400/PC450/PC460/PC49<br>0/PC650 |
|---------------------------|--------------------------------------------------------------------------------------------------------------------------------------------------------------------------------------------------------|
| Carter used excavator     | CAT303/CAT305/CAT305.5/CAT306/CAT307/CAT308/CAT311/CAT312/C<br>AT313/CAT315/CAT318/CAT320/CAT323/CAT324/CAT325/CAT326/CAT3<br>29/CAT330/CAT336/CAT340/CAT345/CAT349/CAT375                             |
| Doosan used excavator     | DH(DX)35/55/60/70/75/80/150/200/2