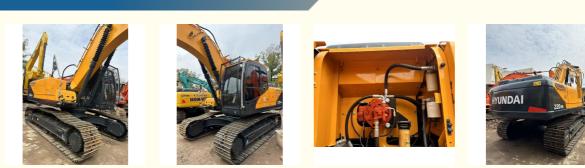

#### More Images

**Our Product Introduction** 

# Hyundai 220 Excavator 1.05m3 Bucket Capacity 963 Working Hours Used from South Korea

## **Product Specification**

- Showroom Location:
- Operating Weight:
- Bucket Capacity:
- Machine Weight:
- Hydraulic Cylinder Brand: Original
- Hydraulic Pump Brand: Original • Hydraulic Valve Brand: Original
- . Engine Brand:
- Power:
- 107KW • Machinery Test Report: Provided
- Video Outgoing-inspection: Provided
- Core Components: Pressure Vessel, Motor, Bearing, Gear,
- Year:
- Working Hours: