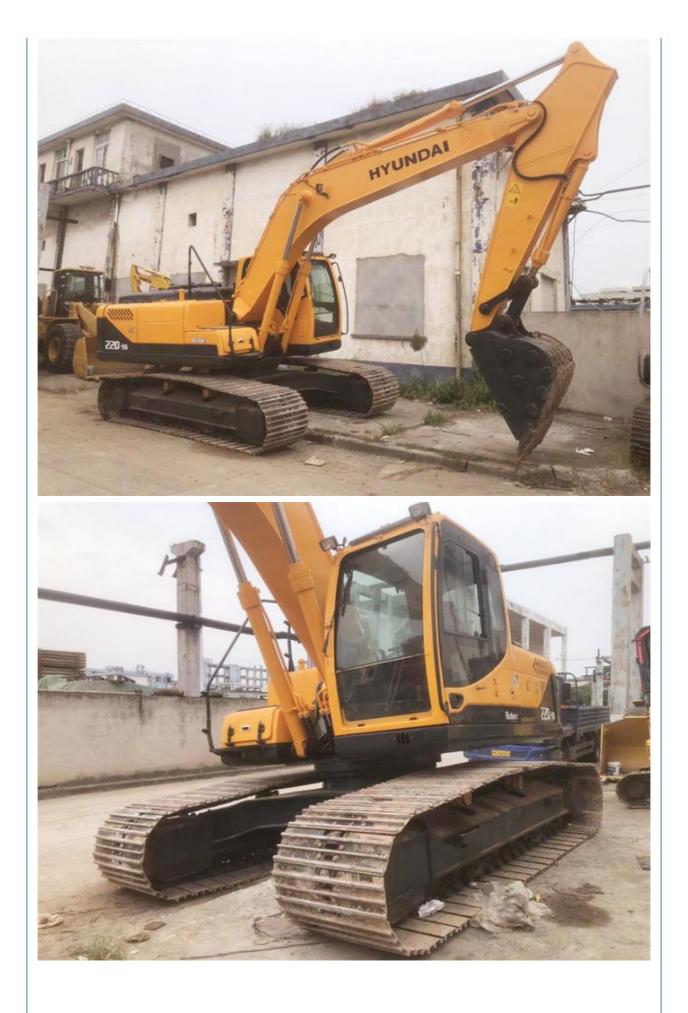

# Korea Original 80cm Crawler Chain 22 Ton Used Hyundai 220 Excavator 1889 Working Hours

- Place of Origin:
- Price:
- South Korea
- \$28,000.00/units 1-3 units

#### **Product Specification**

- Showroom Location: None • Operating Weight: 22570 KG 1.02m<sup>3</sup> Bucket Capacity: • Machine Weight: 22000 KG • Hydraulic Cylinder Brand: Original • Hydraulic Pump Brand: Original • Hydraulic Valve Brand: Original Cummins . Engine Brand: 112 KW • Power: • Machinery Test Report: Provided • Video Outgoing-inspection: Provided
  - Core Components: Pressure Vessel, Motor, Bearing, Gear, Pump, Gearbox, Engine, PLC
     Year: 2022
     Working Hours: 1889