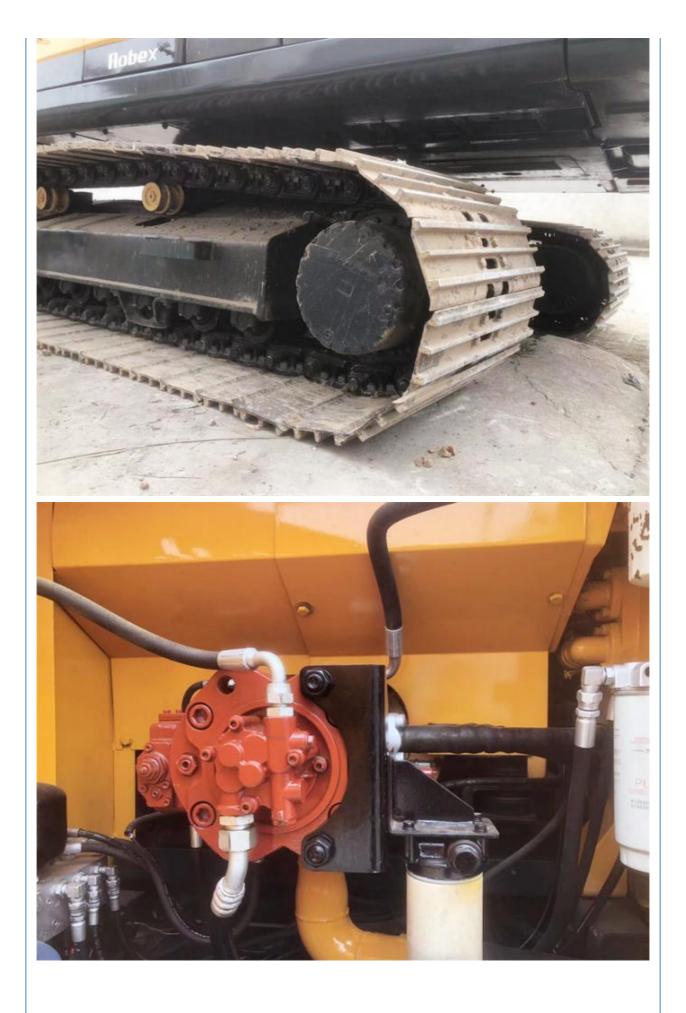

#### **Product Specification**

- Showroom Location: None • Operating Weight: 22570 KG 1.02m<sup>3</sup> Bucket Capacity: • Machine Weight: 22000 KG • Hydraulic Cylinder Brand: Original • Hydraulic Pump Brand: Original • Hydraulic Valve Brand: Original Cummins . Engine Brand: 112 KW • Power: • Machinery Test Report: Provided • Video Outgoing-inspection: Provided
  - Core Components: Pressure Vessel, Motor, Bearing, Gear, Pump, Gearbox, Engine, PLC
     Year: 2022
     Working Hours: 1889