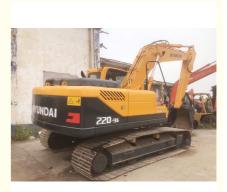

# Korea Original 80cm Crawler Chain 22 Ton Used Hyundai 220 Excavator 1889 Working Hours

- Place of Origin:
- Price:
- South Korea
- \$28,000.00/units 1-3 units

#### **Product Specification**

- Showroom Location: None • Operating Weight: 22570 KG 1.02m<sup>3</sup> Bucket Capacity: • Machine Weight: 22000 KG • Hydraulic Cylinder Brand: Original • Hydraulic Pump Brand: Original • Hydraulic Valve Brand: Original Cummins . Engine Brand: 112 KW • Power: • Machinery Test Report: Provided • Video Outgoing-inspection: Provided
  - Core Components: Pressure Vessel, Motor, Bearing, Gear, Pump, Gearbox, Engine, PLC
     Year: 2022
     Working Hours: 1889