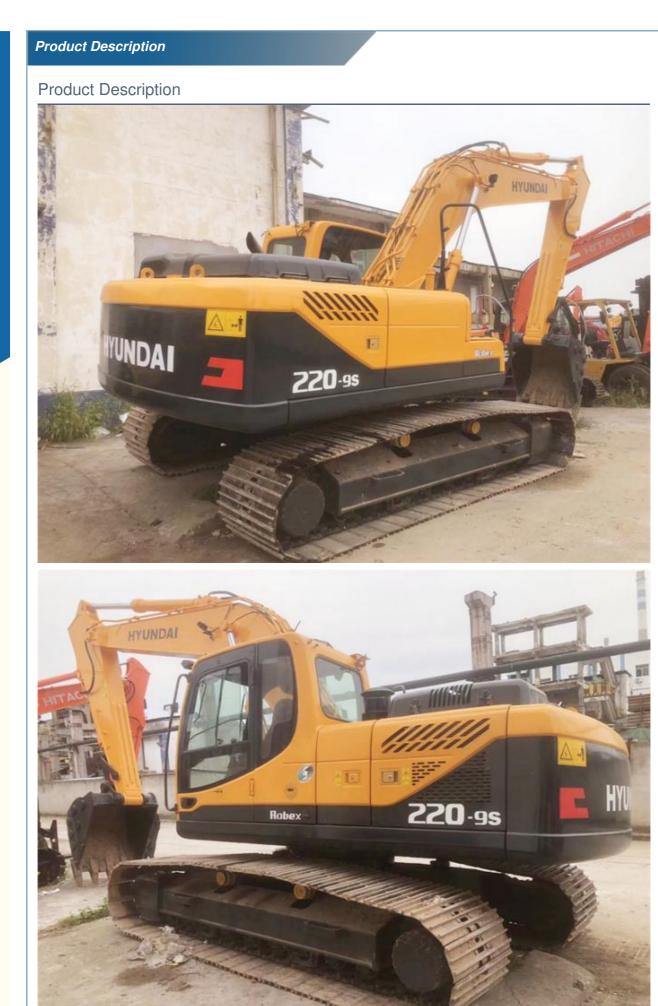

# Korea Original 80cm Crawler Chain 22 Ton Used Hyundai 220 Excavator 1889 Working Hours

- Place of Origin:
- Price:
- South Korea
- \$28,000.00/units 1-3 units

#### **Product Specification**

- Showroom Location: None • Operating Weight: 22570 KG 1.02m<sup>3</sup> Bucket Capacity: • Machine Weight: 22000 KG • Hydraulic Cylinder Brand: Original • Hydraulic Pump Brand: Original • Hydraulic Valve Brand: Original Cummins . Engine Brand: 112 KW • Power: • Machinery Test Report: Provided • Video Outgoing-inspection: Provided
  - Core Components: Pressure Vessel, Motor, Bearing, Gear, Pump, Gearbox, Engine, PLC
     Year: 2022
     Working Hours: 1889