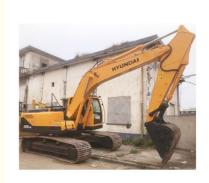

# Korea Original 80cm Crawler Chain 22 Ton Used Hyundai 220 Excavator 1889 Working Hours

- Place of Origin:
- Price:
- South Korea
- \$28,000.00/units 1-3 units

#### **Product Specification**

- Showroom Location: None • Operating Weight: 22570 KG 1.02m<sup>3</sup> Bucket Capacity: • Machine Weight: 22000 KG • Hydraulic Cylinder Brand: Original • Hydraulic Pump Brand: Original • Hydraulic Valve Brand: Original Cummins . Engine Brand: 112 KW • Power: • Machinery Test Report: Provided • Video Outgoing-inspection: Provided
  - Core Components: Pressure Vessel, Motor, Bearing, Gear, Pump, Gearbox, Engine, PLC
     Year: 2022
     Working Hours: 1889