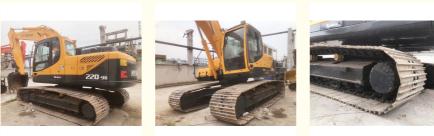

# Korea Original 80cm Crawler Chain 22 Ton Used Hyundai 220 Excavator 1889 Working Hours

- Place of Origin:
- Price:
- South Korea
- \$28,000.00/units 1-3 units

#### **Product Specification**

- Showroom Location: None • Operating Weight: 22570 KG 1.02m<sup>3</sup> Bucket Capacity: • Machine Weight: 22000 KG • Hydraulic Cylinder Brand: Original • Hydraulic Pump Brand: Original • Hydraulic Valve Brand: Original Cummins . Engine Brand: 112 KW • Power: • Machinery Test Report: Provided • Video Outgoing-inspection: Provided
  - Core Components: Pressure Vessel, Motor, Bearing, Gear, Pump, Gearbox, Engine, PLC
     Year: 2022
     Working Hours: 1889

### More Images

**Our Product Introduction** 

for more products please visit us on used-crawlerexcavator.com