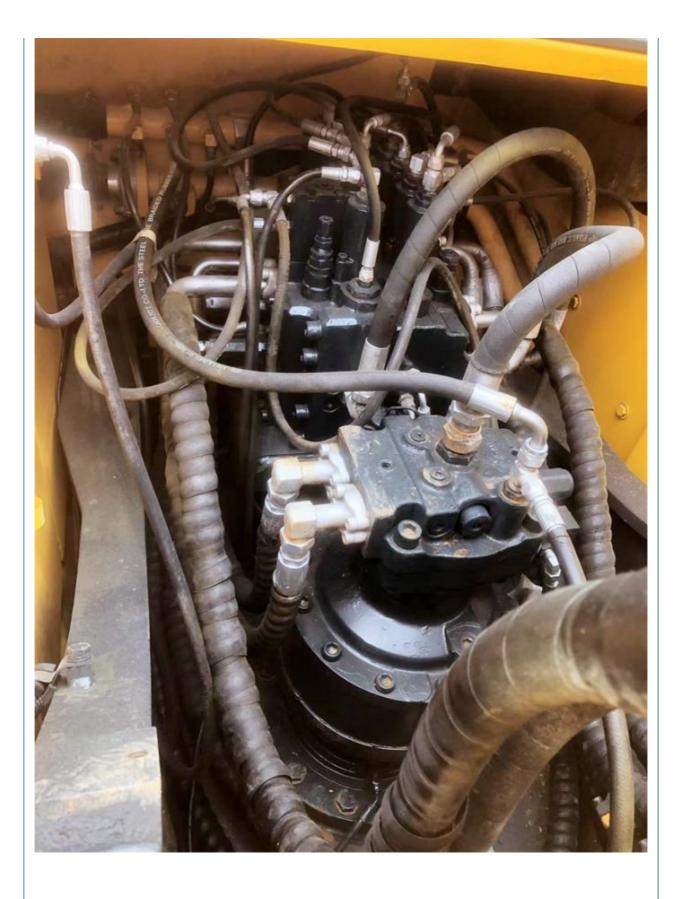

#### **Product Specification**

- Showroom Location: None • Operating Weight: 22570 KG 1.02m<sup>3</sup> Bucket Capacity: • Machine Weight: 22000 KG • Hydraulic Cylinder Brand: Original • Hydraulic Pump Brand: Original • Hydraulic Valve Brand: Original Cummins . Engine Brand: 112 KW • Power: • Machinery Test Report: Provided • Video Outgoing-inspection: Provided
  - Core Components: Pressure Vessel, Motor, Bearing, Gear, Pump, Gearbox, Engine, PLC
     Year: 2022
     Working Hours: 1889