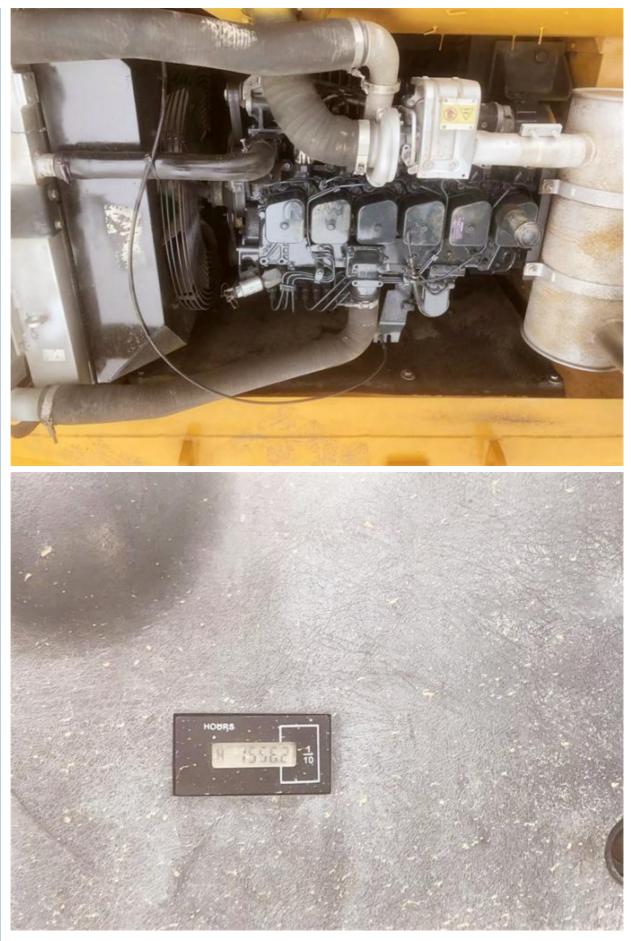

#### **Product Specification**

- Showroom Location: None • Operating Weight: 22570 KG 1.02m<sup>3</sup> Bucket Capacity: • Machine Weight: 22000 KG • Hydraulic Cylinder Brand: Original • Hydraulic Pump Brand: Original • Hydraulic Valve Brand: Original Cummins . Engine Brand: 112 KW • Power: • Machinery Test Report: Provided • Video Outgoing-inspection: Provided
  - Core Components: Pressure Vessel, Motor, Bearing, Gear, Pump, Gearbox, Engine, PLC
     Year: 2022
     Working Hours: 1889