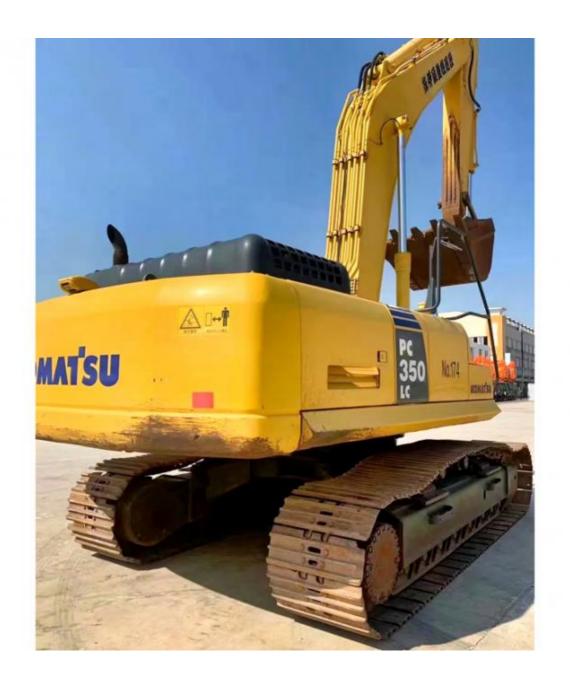

# Good Condition Used Komatsu PC350-7 Excavator 32300 KG Operating Weight Made in Japan

### **Product Specification**

Showroom Location: None · Operating Weight: 32300 KG 1.4 M<sup>3</sup> . Bucket Capacity: · Machine Weight: 35000 KG Hydraulic Cylinder Brand: Original • Hydraulic Pump Brand: Original • Hydraulic Valve Brand: Original Cummins . Engine Brand: 180 KW • Power: • Machinery Test Report: Provided • Video Outgoing-inspection: Provided

• Core Components: Pressure Vessel, Motor, Bearing, Gear,

Pump, Gearbox, Engine, PLC

Year: 2017Working Hours: 2600