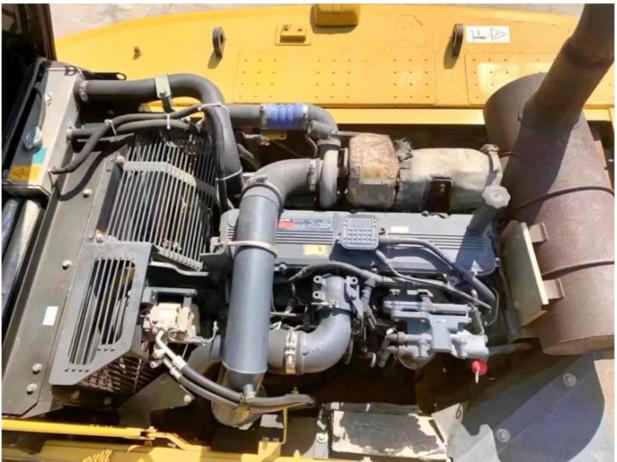

### **Product Specification**

Showroom Location: None · Operating Weight: 32300 KG 1.4 M<sup>3</sup> . Bucket Capacity: · Machine Weight: 35000 KG Hydraulic Cylinder Brand: Original • Hydraulic Pump Brand: Original • Hydraulic Valve Brand: Original Cummins . Engine Brand: 180 KW • Power: • Machinery Test Report: Provided • Video Outgoing-inspection: Provided

• Core Components: Pressure Vessel, Motor, Bearing, Gear,

Pump, Gearbox, Engine, PLC

Year: 2017Working Hours: 2600