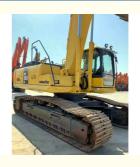

# Good Condition Used Komatsu PC350-7 Excavator 32300 KG Operating Weight Made in Japan

### **Product Specification**

Showroom Location: None · Operating Weight: 32300 KG 1.4 M<sup>3</sup> . Bucket Capacity: · Machine Weight: 35000 KG Hydraulic Cylinder Brand: Original • Hydraulic Pump Brand: Original • Hydraulic Valve Brand: Original Cummins . Engine Brand: 180 KW • Power: • Machinery Test Report: Provided • Video Outgoing-inspection: Provided

• Core Components: Pressure Vessel, Motor, Bearing, Gear,

Pump, Gearbox, Engine, PLC

Year: 2017Working Hours: 2600