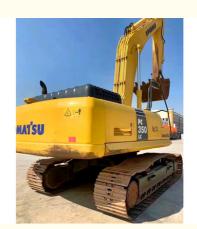

# Good Condition Used Komatsu PC350-7 Excavator 32300 KG Operating Weight Made in Japan

### **Product Specification**

Showroom Location: None · Operating Weight: 32300 KG 1.4 M<sup>3</sup> . Bucket Capacity: · Machine Weight: 35000 KG Hydraulic Cylinder Brand: Original • Hydraulic Pump Brand: Original • Hydraulic Valve Brand: Original Cummins . Engine Brand: 180 KW • Power: • Machinery Test Report: Provided • Video Outgoing-inspection: Provided

• Core Components: Pressure Vessel, Motor, Bearing, Gear,

Pump, Gearbox, Engine, PLC

Year: 2017Working Hours: 2600