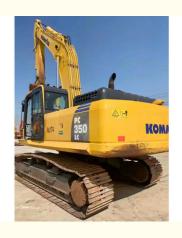

# Good Condition Used Komatsu PC350-7 Excavator 32300 KG Operating Weight Made in Japan

### **Product Specification**

Showroom Location: None · Operating Weight: 32300 KG 1.4 M<sup>3</sup> . Bucket Capacity: · Machine Weight: 35000 KG Hydraulic Cylinder Brand: Original • Hydraulic Pump Brand: Original • Hydraulic Valve Brand: Original Cummins . Engine Brand: 180 KW • Power: • Machinery Test Report: Provided • Video Outgoing-inspection: Provided

• Core Components: Pressure Vessel, Motor, Bearing, Gear,

Pump, Gearbox, Engine, PLC

Year: 2017Working Hours: 2600