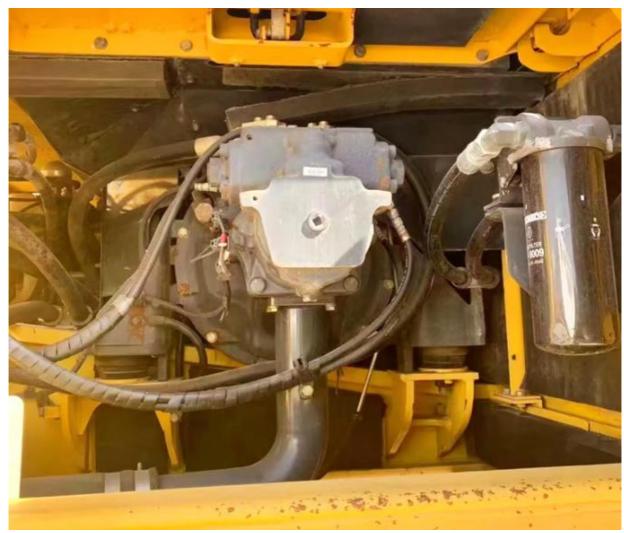

### **Product Specification**

Showroom Location: None · Operating Weight: 32300 KG 1.4 M<sup>3</sup> . Bucket Capacity: · Machine Weight: 35000 KG Hydraulic Cylinder Brand: Original • Hydraulic Pump Brand: Original • Hydraulic Valve Brand: Original Cummins . Engine Brand: 180 KW • Power: • Machinery Test Report: Provided • Video Outgoing-inspection: Provided

• Core Components: Pressure Vessel, Motor, Bearing, Gear,

Pump, Gearbox, Engine, PLC

Year: 2017Working Hours: 2600