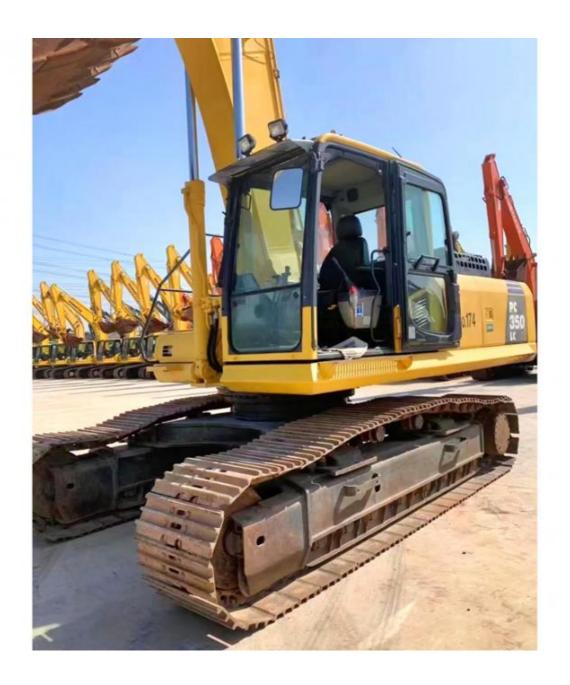

# Good Condition Used Komatsu PC350-7 Excavator 32300 KG Operating Weight Made in Japan

### **Product Specification**

Showroom Location: None · Operating Weight: 32300 KG 1.4 M<sup>3</sup> . Bucket Capacity: · Machine Weight: 35000 KG Hydraulic Cylinder Brand: Original • Hydraulic Pump Brand: Original • Hydraulic Valve Brand: Original Cummins . Engine Brand: 180 KW • Power: • Machinery Test Report: Provided • Video Outgoing-inspection: Provided

• Core Components: Pressure Vessel, Motor, Bearing, Gear,

Pump, Gearbox, Engine, PLC

Year: 2017Working Hours: 2600