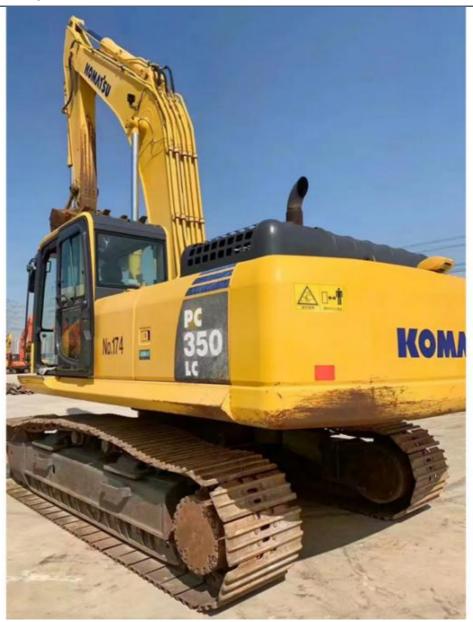

# Good Condition Used Komatsu PC350-7 Excavator 32300 KG Operating Weight Made in Japan

### **Product Specification**

Showroom Location: None · Operating Weight: 32300 KG 1.4 M<sup>3</sup> . Bucket Capacity: · Machine Weight: 35000 KG Hydraulic Cylinder Brand: Original • Hydraulic Pump Brand: Original • Hydraulic Valve Brand: Original Cummins . Engine Brand: 180 KW • Power: • Machinery Test Report: Provided • Video Outgoing-inspection: Provided

• Core Components: Pressure Vessel, Motor, Bearing, Gear,

Pump, Gearbox, Engine, PLC

Year: 2017Working Hours: 2600