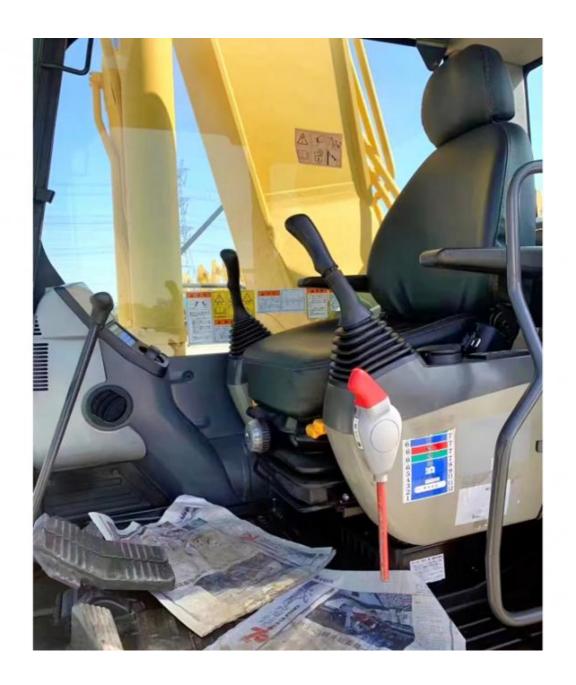

# Good Condition Used Komatsu PC350-7 Excavator 32300 KG Operating Weight Made in Japan

### **Product Specification**

Showroom Location: None · Operating Weight: 32300 KG 1.4 M<sup>3</sup> . Bucket Capacity: · Machine Weight: 35000 KG Hydraulic Cylinder Brand: Original • Hydraulic Pump Brand: Original • Hydraulic Valve Brand: Original Cummins . Engine Brand: 180 KW • Power: • Machinery Test Report: Provided • Video Outgoing-inspection: Provided

• Core Components: Pressure Vessel, Motor, Bearing, Gear,

Pump, Gearbox, Engine, PLC

Year: 2017Working Hours: 2600