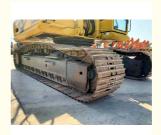

### **Product Specification**

Showroom Location: None · Operating Weight: 32300 KG 1.4 M<sup>3</sup> . Bucket Capacity: · Machine Weight: 35000 KG Hydraulic Cylinder Brand: Original • Hydraulic Pump Brand: Original • Hydraulic Valve Brand: Original Cummins . Engine Brand: 180 KW • Power: • Machinery Test Report: Provided • Video Outgoing-inspection: Provided

• Core Components: Pressure Vessel, Motor, Bearing, Gear,

Pump, Gearbox, Engine, PLC

Year: 2017Working Hours: 2600