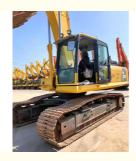

# Good Condition Used Komatsu PC350-7 Excavator 32300 KG Operating Weight Made in Japan

### **Product Specification**

Showroom Location: None · Operating Weight: 32300 KG 1.4 M<sup>3</sup> . Bucket Capacity: · Machine Weight: 35000 KG Hydraulic Cylinder Brand: Original • Hydraulic Pump Brand: Original • Hydraulic Valve Brand: Original Cummins . Engine Brand: 180 KW • Power: • Machinery Test Report: Provided • Video Outgoing-inspection: Provided

• Core Components: Pressure Vessel, Motor, Bearing, Gear,

Pump, Gearbox, Engine, PLC

Year: 2017Working Hours: 2600