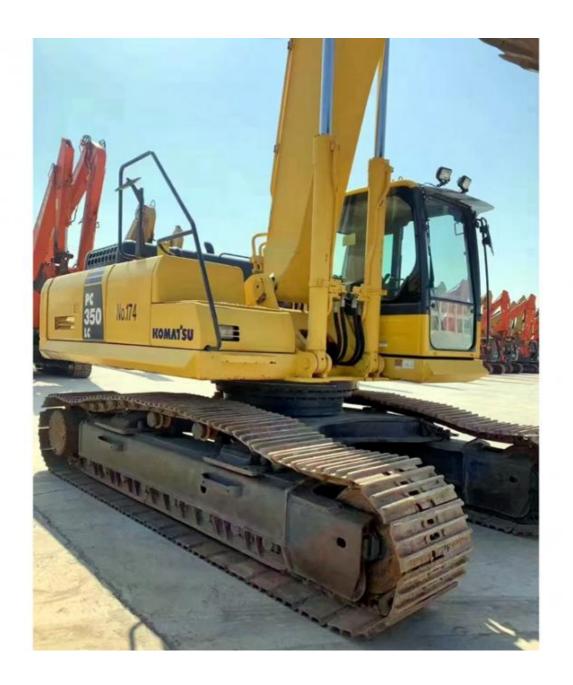

# Good Condition Used Komatsu PC350-7 Excavator 32300 KG Operating Weight Made in Japan

### **Product Specification**

Showroom Location: None · Operating Weight: 32300 KG 1.4 M<sup>3</sup> . Bucket Capacity: · Machine Weight: 35000 KG Hydraulic Cylinder Brand: Original • Hydraulic Pump Brand: Original • Hydraulic Valve Brand: Original Cummins . Engine Brand: 180 KW • Power: • Machinery Test Report: Provided • Video Outgoing-inspection: Provided

• Core Components: Pressure Vessel, Motor, Bearing, Gear,

Pump, Gearbox, Engine, PLC

Year: 2017Working Hours: 2600