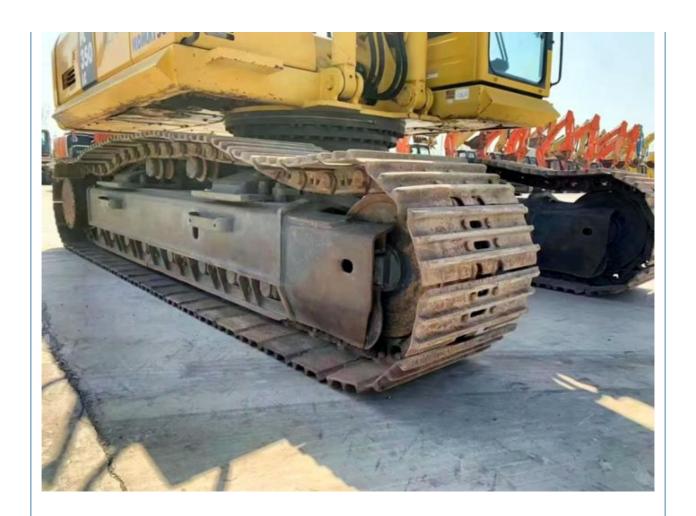

# Good Condition Used Komatsu PC350-7 Excavator 32300 KG Operating Weight Made in Japan

### **Product Specification**

Showroom Location: None · Operating Weight: 32300 KG 1.4 M<sup>3</sup> . Bucket Capacity: · Machine Weight: 35000 KG Hydraulic Cylinder Brand: Original • Hydraulic Pump Brand: Original • Hydraulic Valve Brand: Original Cummins . Engine Brand: 180 KW • Power: • Machinery Test Report: Provided • Video Outgoing-inspection: Provided

• Core Components: Pressure Vessel, Motor, Bearing, Gear,

Pump, Gearbox, Engine, PLC

Year: 2017Working Hours: 2600