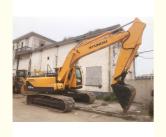

# 22 Ton Hyundai 220-9S Excavator from Korea with 112 KW Power and 80 cm Width Crawler Chain

## More Images