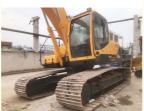

# 22 Ton Hyundai 220-9S Excavator from Korea with 112 KW Power and 80 cm Width Crawler Chain

## More Images