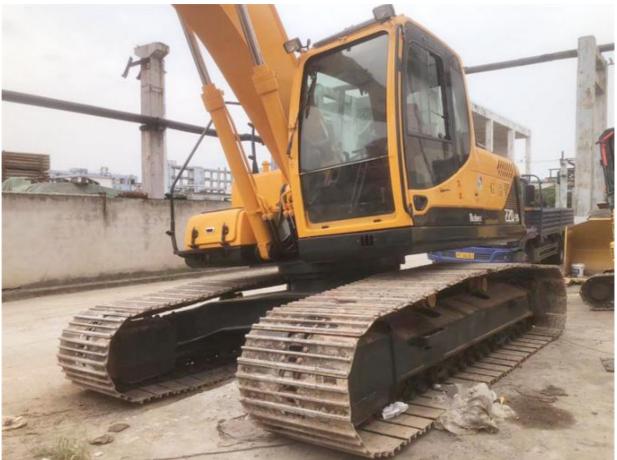

# 22 Ton Hyundai 220-9S Excavator from Korea with 112 KW Power and 80 cm Width Crawler Chain

### **Basic Information**

Place of Origin: South Korea

• Price: \$28,000.00/units 1-3 units



## **Product Specification**

Showroom Location: None 22570 KG · Operating Weight: 1.02m<sup>3</sup> . Bucket Capacity: · Machine Weight: 22000 KG Hydraulic Cylinder Brand: Original • Hydraulic Pump Brand: Original • Hydraulic Valve Brand: Original Cummins . Engine Brand: 112 KW • Power: • Machinery Test Report: Provided

• Core Components: Pressure Vessel, Motor, Bearing, Gear,

Pump, Gearbox, Engine, PLC

Year: 2022Working Hours: 1889

• Video Outgoing-inspection: Provided



## More Images









# Product Description

# **Product Description**



















## Models Of Excavators We Sell

Komatsu used excavator

PC20/PC30/PC35/PC40/PC50/PC55/PC56/PC60/PC70/PC75/PC78/PC10 0/PC110/PC120/PC128/PC130/PC138/PC150/PC160/PC200/PC210/PC22 0/PC228/PC240/PC270/PC300/PC350/PC360/PC400/PC450/PC460/PC49 0/PC650

CAT303/CAT305/CAT305.5/CAT306/CAT307/CAT308/CAT311/CAT312/C AT313/CAT315/CAT318/CAT320/CAT323/CAT324/CAT325/CAT326/CAT3 Carter used excavator 29/CAT330/CAT336/CAT340/CAT345/CAT349/CAT375 DH(DX)35/55/60/70/75/80/150/200/215/220/225/235/260/300/350/370/420/ Doosan used excavator 500/530 SY16/SY35/SY55/SY60/SY65/SY75/SY85/SY95/SY115/SY135/SY155/SY Sany used excavator 205/SY215/SY235/SY265/SY305/SY335/SY365 EX50/EX55/EX60/EX100/EX120/EX200/ZX50/ZX55/ZX60/ZX70/ZX75/ZX1 Hitachi used excavator 20/ZX125/ZX130/ZX135/ZX200/ZX210/ZX230/ZX240/ZX2