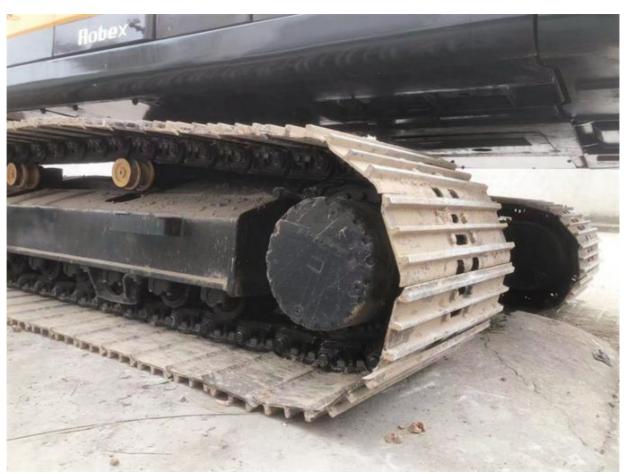

# 22 Ton Hyundai 220-9S Excavator from Korea with 112 KW Power and 80 cm Width Crawler Chain

### **Basic Information**

Place of Origin: South Korea

• Price: \$28,000.00/units 1-3 units



## **Product Specification**

Showroom Location: None 22570 KG · Operating Weight: 1.02m<sup>3</sup> . Bucket Capacity: · Machine Weight: 22000 KG Hydraulic Cylinder Brand: Original • Hydraulic Pump Brand: Original • Hydraulic Valve Brand: Original Cummins . Engine Brand: 112 KW • Power: • Machinery Test Report: Provided

• Core Components: Pressure Vessel, Motor, Bearing, Gear,

Pump, Gearbox, Engine, PLC

Year: 2022Working Hours: 1889

• Video Outgoing-inspection: Provided



## More Images









# Product Description

# **Product Description**



















## Models Of Excavators We Sell

Komatsu used excavator

PC20/PC30/PC35/PC40/PC50/PC55/PC56/PC60/PC70/PC75/PC78/PC10 0/PC110/PC120/PC128/PC130/PC138/PC150/PC160/PC200/PC210/PC22 0/PC228/PC240/PC270/PC300/PC350/PC360/PC400/PC450/PC460/PC49 0/PC650

CAT303/CAT305/CAT305.5/CAT306/CAT307/CAT308/CAT311/CAT312/C AT313/CAT315/CAT318/CAT320/CAT323/CAT324/CAT325/CAT326/CAT3 Carter used excavator 29/CAT330/CAT336/CAT340/CAT345/CAT349/CAT375 DH(DX)35/55/60/70/75/80/150/200/215/220/225/235/260/300/350/370/420/ Doosan used excavator 500/530 SY16/SY35/SY55/SY60/SY65/SY75/SY85/SY95/SY115/SY135/SY155/SY Sany used excavator 205/SY215/SY235/SY265/SY305/SY335/SY365 EX50/EX55/EX60/EX100/EX120/EX200/ZX50/ZX55/ZX60/ZX70/ZX75/ZX1 Hitachi used excavator 20/ZX125/ZX130/ZX135/ZX200/ZX210/ZX230/ZX240/ZX250