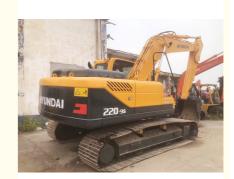

# 22 Ton Hyundai 220-9S Excavator from Korea with 112 KW Power and 80 cm Width Crawler Chain

## More Images