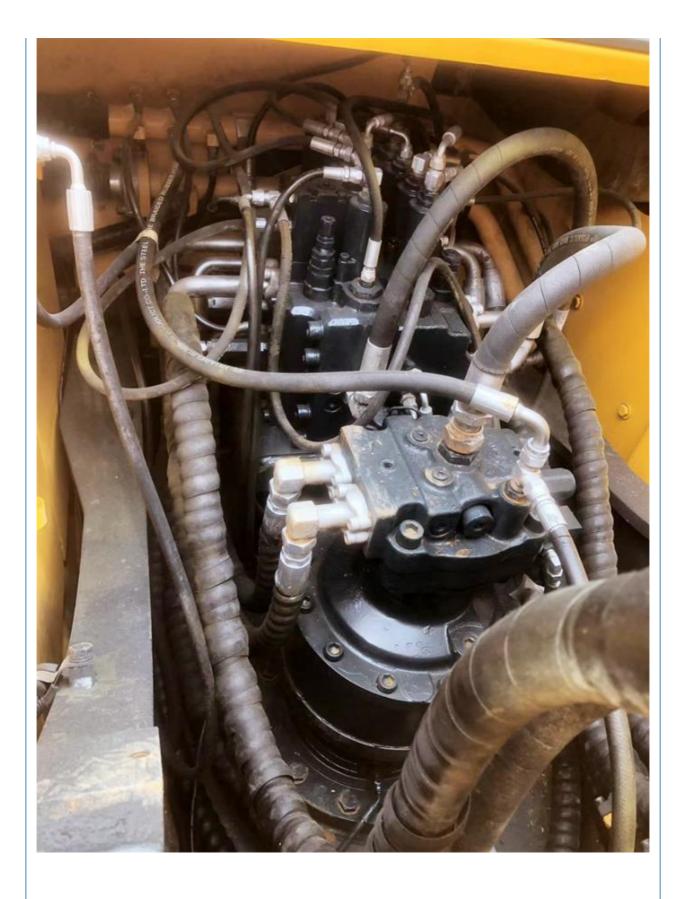

## **Product Specification**

Showroom Location: None 22570 KG · Operating Weight: 1.02m<sup>3</sup> . Bucket Capacity: · Machine Weight: 22000 KG Hydraulic Cylinder Brand: Original • Hydraulic Pump Brand: Original • Hydraulic Valve Brand: Original Cummins . Engine Brand: 112 KW • Power: • Machinery Test Report: Provided

• Core Components: Pressure Vessel, Motor, Bearing, Gear,

Pump, Gearbox, Engine, PLC

Year: 2022Working Hours: 1889

• Video Outgoing-inspection: Provided

## More Images