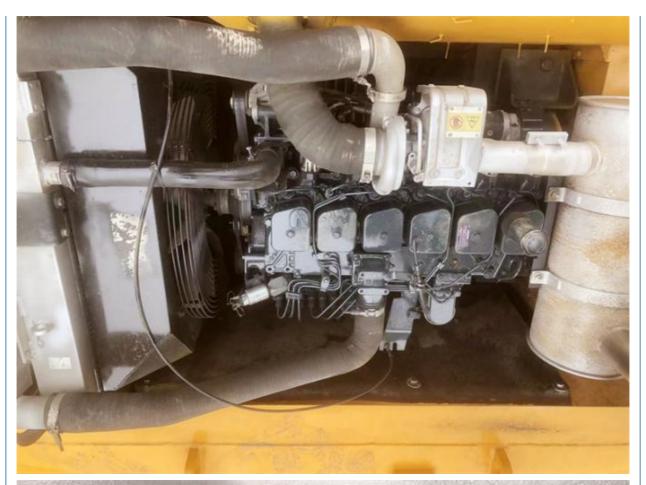

## **Product Specification**

Showroom Location: None 22570 KG · Operating Weight: 1.02m<sup>3</sup> . Bucket Capacity: · Machine Weight: 22000 KG Hydraulic Cylinder Brand: Original • Hydraulic Pump Brand: Original • Hydraulic Valve Brand: Original Cummins . Engine Brand: 112 KW • Power: • Machinery Test Report: Provided

• Core Components: Pressure Vessel, Motor, Bearing, Gear,

Pump, Gearbox, Engine, PLC

Year: 2022Working Hours: 1889

• Video Outgoing-inspection: Provided

## More Images