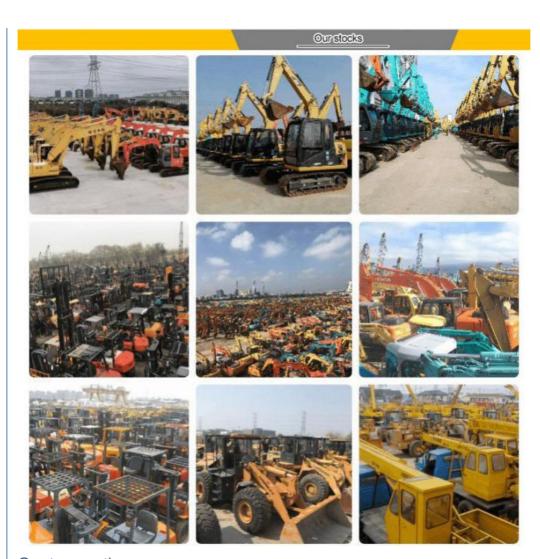

## More Images

## Company Profile

**Shanghai Kaishu Machinery Equipment Co., Ltd** was established in 2017, we have our own factory which covers an area of 67,000 square meters, with 200 employees. As a leading used excavator supplier in China, Shanghai Kaishu Machinery Equipment Co., Ltd has numerous construction machinery. Our teams are composed of a purchasing team, a technical support team, a vehicle-parts supply center, a foreign trade sales team and a quality testing center.

Our full range of products include: used excavators, used loaders, used graders, used bulldozers, used forklifts, used cranes and other used construction machinery products. Our engineering machines are mainly from China, the United States, Japan, South Korea and other manufacturing countries, quality assurance is our hallmark. Our machines are sold to many regions at home and abroad, and we have rich export experience.

In order to serve our customers better, we deal in three(3) thousand units of construction machinery all year round and ensure delivery within 7-30 days after payment. Our team can serve you around the clock (24/7) and we hope to build a long-term business relationship with you.