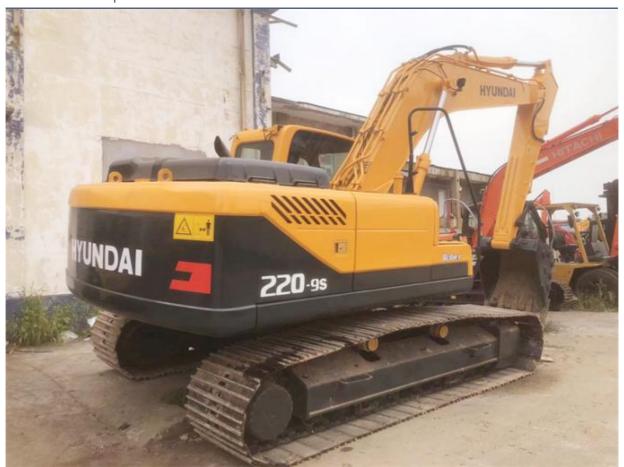

# 22 Ton Hyundai 220-9S Excavator from Korea with 112 KW Power and 80 cm Width Crawler Chain

## **Product Specification**

Showroom Location: None 22570 KG · Operating Weight: 1.02m<sup>3</sup> . Bucket Capacity: · Machine Weight: 22000 KG Hydraulic Cylinder Brand: Original • Hydraulic Pump Brand: Original • Hydraulic Valve Brand: Original Cummins . Engine Brand: 112 KW • Power: • Machinery Test Report: Provided

• Core Components: Pressure Vessel, Motor, Bearing, Gear,

Pump, Gearbox, Engine, PLC

Year: 2022Working Hours: 1889

• Video Outgoing-inspection: Provided