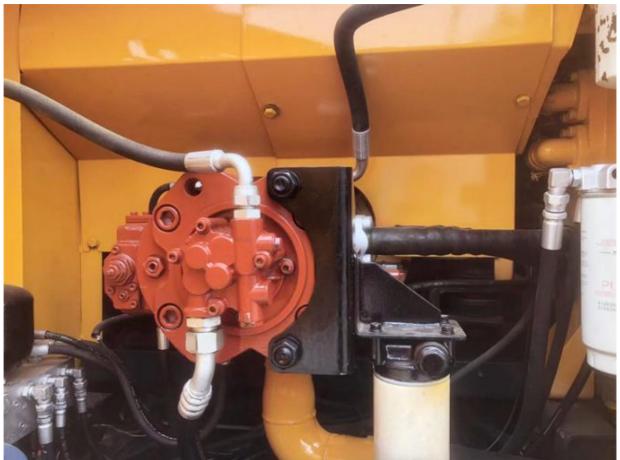

## **Product Specification**

Showroom Location: None 22570 KG · Operating Weight: 1.02m<sup>3</sup> . Bucket Capacity: · Machine Weight: 22000 KG Hydraulic Cylinder Brand: Original • Hydraulic Pump Brand: Original • Hydraulic Valve Brand: Original Cummins . Engine Brand: 112 KW • Power: • Machinery Test Report: Provided

## More Images