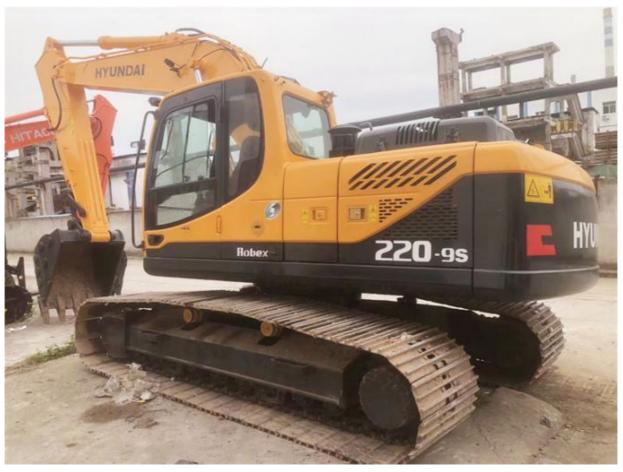

# 22 Ton Hyundai 220-9S Excavator from Korea with 112 KW Power and 80 cm Width Crawler Chain

## **Product Specification**

Showroom Location: None 22570 KG · Operating Weight: 1.02m<sup>3</sup> . Bucket Capacity: · Machine Weight: 22000 KG Hydraulic Cylinder Brand: Original • Hydraulic Pump Brand: Original • Hydraulic Valve Brand: Original Cummins . Engine Brand: 112 KW • Power: • Machinery Test Report: Provided

• Core Components: Pressure Vessel, Motor, Bearing, Gear,

Pump, Gearbox, Engine, PLC

Year: 2022Working Hours: 1889

• Video Outgoing-inspection: Provided