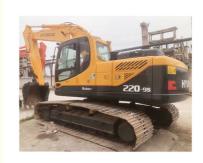

# 22 Ton Hyundai 220-9S Excavator from Korea with 112 KW Power and 80 cm Width Crawler Chain

## More Images