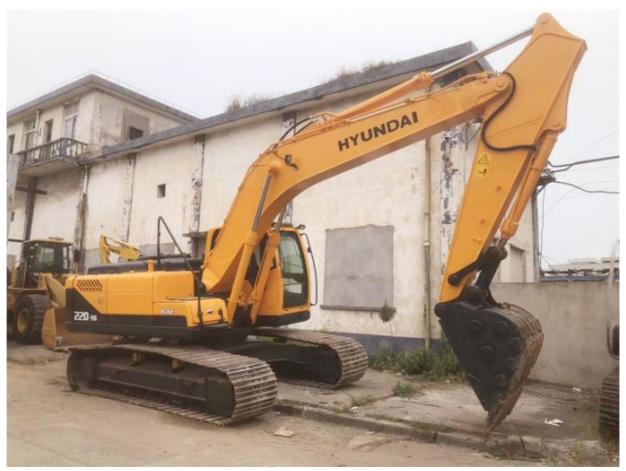

# 22 Ton Hyundai 220-9S Excavator from Korea with 112 KW Power and 80 cm Width Crawler Chain

## **Product Specification**

Showroom Location: None 22570 KG · Operating Weight: 1.02m<sup>3</sup> . Bucket Capacity: · Machine Weight: 22000 KG Hydraulic Cylinder Brand: Original • Hydraulic Pump Brand: Original • Hydraulic Valve Brand: Original Cummins . Engine Brand: 112 KW • Power: • Machinery Test Report: Provided

• Core Components: Pressure Vessel, Motor, Bearing, Gear,

Pump, Gearbox, Engine, PLC

Year: 2022Working Hours: 1889

• Video Outgoing-inspection: Provided