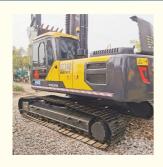

# Hydraulic Pump Original Good Condition Korea Original 24 Ton Used Volvo 240 Excavator

### **Product Specification**

Showroom Location: None · Operating Weight: 24300KG 1.05m<sup>3</sup> . Bucket Capacity: . Machine Weight: 24000 KG • Hydraulic Cylinder Brand: Original • Hydraulic Pump Brand: Original • Hydraulic Valve Brand: Original Volvo . Engine Brand: 134KW • Power: • Machinery Test Report: Provided • Video Outgoing-inspection: Provided

• Core Components: Pressure Vessel, Motor, Bearing, Gear,

Pump, Gearbox, Engine, PLC

Year: 2022Working Hours: 780