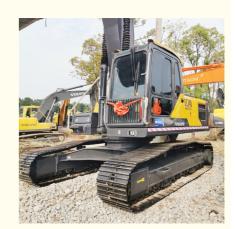

# Hydraulic Pump Original Good Condition Korea Original 24 Ton Used Volvo 240 Excavator

### **Product Specification**

Showroom Location: None · Operating Weight: 24300KG 1.05m<sup>3</sup> . Bucket Capacity: . Machine Weight: 24000 KG • Hydraulic Cylinder Brand: Original • Hydraulic Pump Brand: Original • Hydraulic Valve Brand: Original Volvo . Engine Brand: 134KW • Power: • Machinery Test Report: Provided • Video Outgoing-inspection: Provided

• Core Components: Pressure Vessel, Motor, Bearing, Gear,

Pump, Gearbox, Engine, PLC

Year: 2022Working Hours: 780