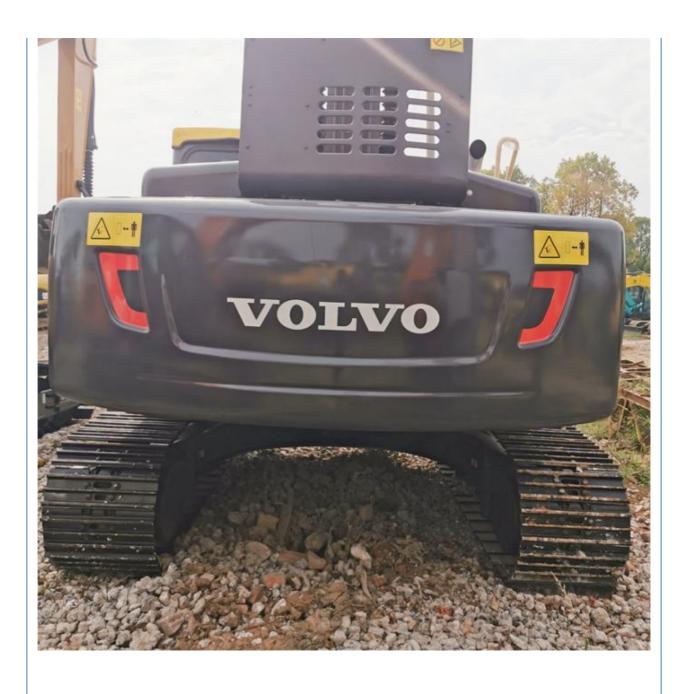

# Hydraulic Pump Original Good Condition Korea Original 24 Ton Used Volvo 240 Excavator

### **Product Specification**

Showroom Location: None · Operating Weight: 24300KG 1.05m<sup>3</sup> . Bucket Capacity: . Machine Weight: 24000 KG • Hydraulic Cylinder Brand: Original • Hydraulic Pump Brand: Original • Hydraulic Valve Brand: Original Volvo . Engine Brand: 134KW • Power: • Machinery Test Report: Provided • Video Outgoing-inspection: Provided