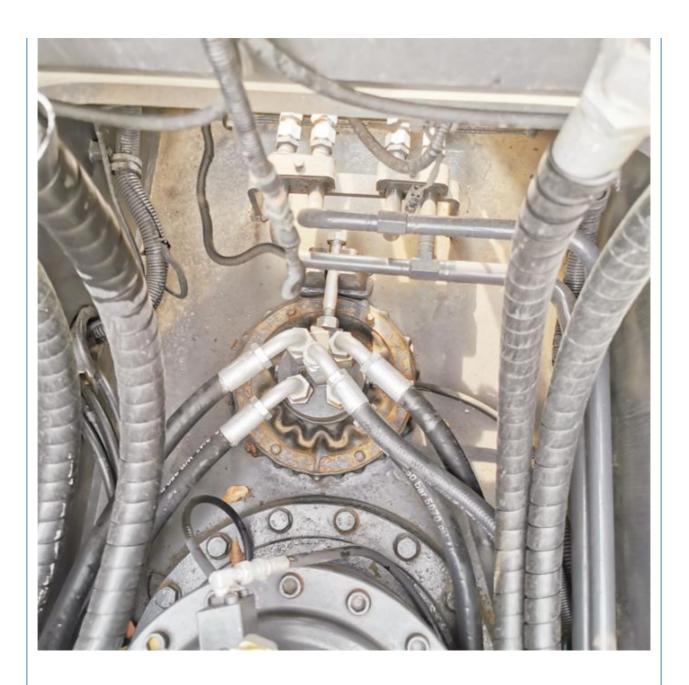

# Hydraulic Pump Original Good Condition Korea Original 24 Ton Used Volvo 240 Excavator

#### **Basic Information**

Place of Origin: Korea

• Price: \$35,000.00/units 1-3 units



### **Product Specification**

Showroom Location: None · Operating Weight: 24300KG 1.05m<sup>3</sup> . Bucket Capacity: . Machine Weight: 24000 KG • Hydraulic Cylinder Brand: Original • Hydraulic Pump Brand: Original • Hydraulic Valve Brand: Original Volvo . Engine Brand: 134KW • Power: • Machinery Test Report: Provided • Video Outgoing-inspection: Provided

• Core Components: Pressure Vessel, Motor, Bearing, Gear,

Pump, Gearbox, Engine, PLC

Year: 2022Working Hours: 780



## More Images









## **Product Description**





















## Models Of Excavators We Sell

500/530

| Komatsu used excavator | PC20/PC30/PC35/PC40/PC50/PC55/PC56/PC60/PC70/PC75/PC78/PC10 0/PC110/PC120/PC128/PC130/PC138/PC150/PC160/PC200/PC210/PC22 0/PC228/PC240/PC270/PC300/PC350/PC360/PC400/PC450/PC460/PC49 0/PC650 |
|------------------------|-----------------------------------------------------------------------------------------------------------------------------------------------------------------------------------------------|
| Carter used excavator  | CAT303/CAT305/CAT305.5/CAT306/CAT307/CAT308/CAT311/CAT312/C<br>AT313/CAT315/CAT318/CAT320/CAT323/CAT324/CAT325/CAT326/CAT3<br>29/CAT330/CAT336/CAT340/CAT345/CAT349/CAT375                    |
| Doosan used excavator  | DH(DX)35/55/60/70/75/80/150/200/215/220/225/235/260/300/350/370/42