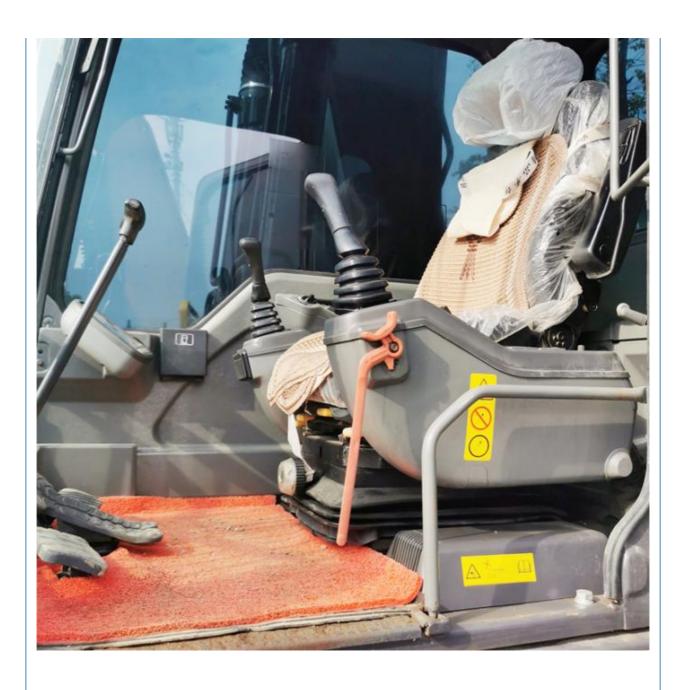

# Hydraulic Pump Original Good Condition Korea Original 24 Ton Used Volvo 240 Excavator

#### **Basic Information**

Place of Origin: Korea

• Price: \$35,000.00/units 1-3 units



### **Product Specification**

Showroom Location: None · Operating Weight: 24300KG 1.05m<sup>3</sup> . Bucket Capacity: . Machine Weight: 24000 KG • Hydraulic Cylinder Brand: Original • Hydraulic Pump Brand: Original • Hydraulic Valve Brand: Original Volvo . Engine Brand: 134KW • Power: • Machinery Test Report: Provided • Video Outgoing-inspection: Provided

• Core Components: Pressure Vessel, Motor, Bearing, Gear,

Pump, Gearbox, Engine, PLC

Year: 2022Working Hours: 780



## More Images









## **Product Description**





















## Models Of Excavators We Sell

500/530

| Komatsu used excavator | PC20/PC30/PC35/PC40/PC50/PC55/PC56/PC60/PC70/PC75/PC78/PC10 0/PC110/PC120/PC128/PC130/PC138/PC150/PC160/PC200/PC210/PC22 0/PC228/PC240/PC270/PC300/PC350/PC360/PC400/PC450/PC460/PC49 0/PC650 |
|------------------------|-----------------------------------------------------------------------------------------------------------------------------------------------------------------------------------------------|
| Carter used excavator  | CAT303/CAT305/CAT305.5/CAT306/CAT307/CAT308/CAT311/CAT312/C<br>AT313/CAT315/CAT318/CAT320/CAT323/CAT324/CAT325/CAT326/CAT3<br>29/CAT330/CAT336/CAT340/CAT345/CAT349/CAT375                    |
| Doosan used excavator  | DH(DX)35/55/60/70/75/80/150/200/215/220/225/235/260/300/350/370/420/