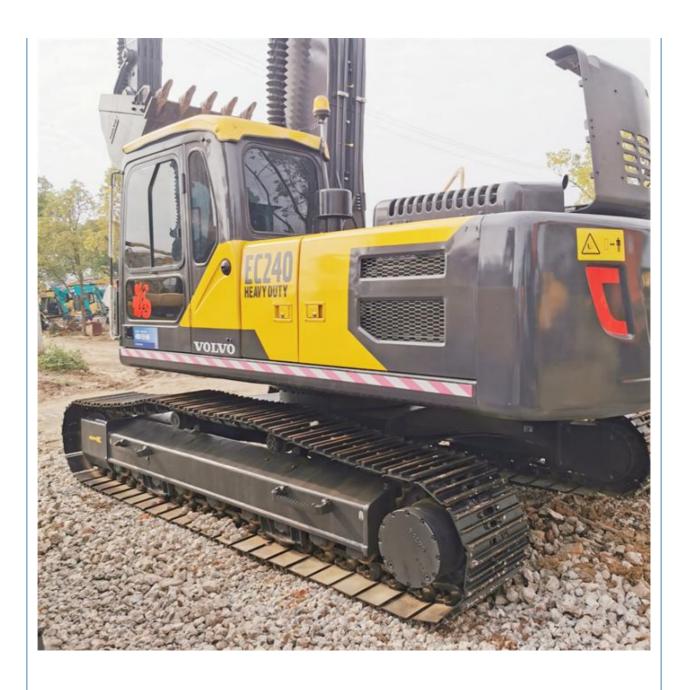

# Hydraulic Pump Original Good Condition Korea Original 24 Ton Used Volvo 240 Excavator

### **Product Specification**

Showroom Location: None · Operating Weight: 24300KG 1.05m<sup>3</sup> . Bucket Capacity: . Machine Weight: 24000 KG • Hydraulic Cylinder Brand: Original • Hydraulic Pump Brand: Original • Hydraulic Valve Brand: Original Volvo . Engine Brand: 134KW • Power: • Machinery Test Report: Provided • Video Outgoing-inspection: Provided

## More Images