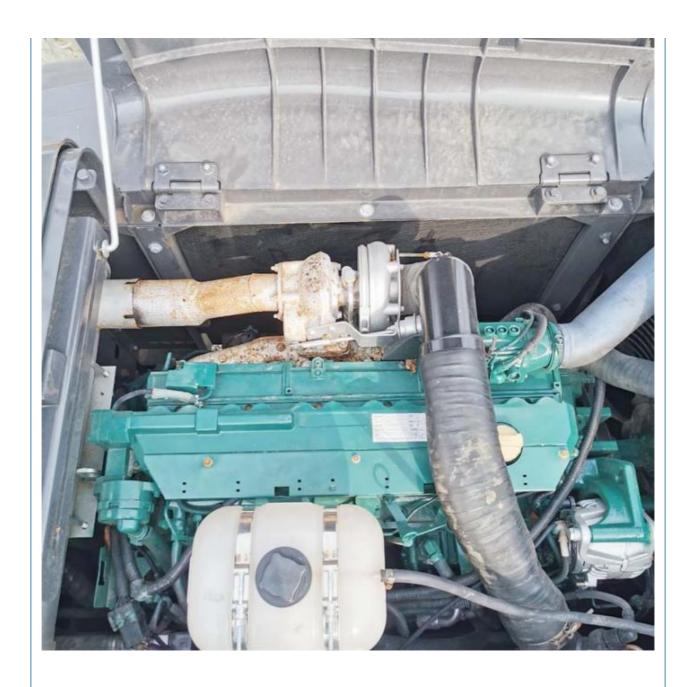

# Hydraulic Pump Original Good Condition Korea Original 24 Ton Used Volvo 240 Excavator

#### **Basic Information**

Place of Origin: Korea

• Price: \$35,000.00/units 1-3 units



### **Product Specification**

Showroom Location: None · Operating Weight: 24300KG 1.05m<sup>3</sup> . Bucket Capacity: . Machine Weight: 24000 KG • Hydraulic Cylinder Brand: Original • Hydraulic Pump Brand: Original • Hydraulic Valve Brand: Original Volvo . Engine Brand: 134KW • Power: • Machinery Test Report: Provided • Video Outgoing-inspection: Provided

• Core Components: Pressure Vessel, Motor, Bearing, Gear,

Pump, Gearbox, Engine, PLC

Year: 2022Working Hours: 780



## More Images









## **Product Description**





















## Models Of Excavators We Sell

500/530

| Komatsu used excavator | PC20/PC30/PC35/PC40/PC50/PC55/PC56/PC60/PC70/PC75/PC78/PC10 0/PC110/PC120/PC128/PC130/PC138/PC150/PC160/PC200/PC210/PC22 0/PC228/PC240/PC270/PC300/PC350/PC360/PC400/PC450/PC460/PC49 0/PC650 |
|------------------------|-----------------------------------------------------------------------------------------------------------------------------------------------------------------------------------------------|
| Carter used excavator  | CAT303/CAT305/CAT305.5/CAT306/CAT307/CAT308/CAT311/CAT312/C<br>AT313/CAT315/CAT318/CAT320/CAT323/CAT324/CAT325/CAT326/CAT3<br>29/CAT330/CAT336/CAT340/CAT345/CAT349/CAT375                    |
| Doosan used excavator  | DH(DX)35/55/60/70/75/80/150/200/215/220/225/235/260/300/350/370/420/