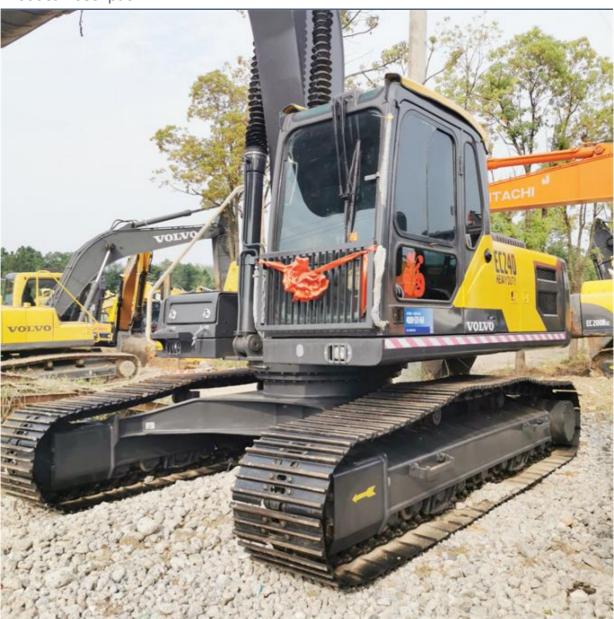

# Hydraulic Pump Original Good Condition Korea Original 24 Ton Used Volvo 240 Excavator

### **Product Specification**

Showroom Location: None · Operating Weight: 24300KG 1.05m<sup>3</sup> . Bucket Capacity: . Machine Weight: 24000 KG • Hydraulic Cylinder Brand: Original • Hydraulic Pump Brand: Original • Hydraulic Valve Brand: Original Volvo . Engine Brand: 134KW • Power: • Machinery Test Report: Provided • Video Outgoing-inspection: Provided

## More Images