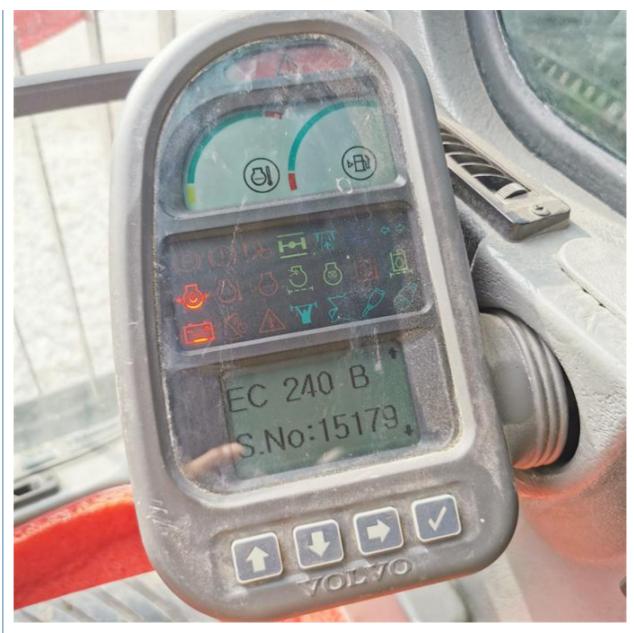

# Hydraulic Pump Original Good Condition Korea Original 24 Ton Used Volvo 240 Excavator

#### **Basic Information**

Place of Origin: Korea

• Price: \$35,000.00/units 1-3 units



### **Product Specification**

Showroom Location: None · Operating Weight: 24300KG 1.05m<sup>3</sup> . Bucket Capacity: . Machine Weight: 24000 KG • Hydraulic Cylinder Brand: Original • Hydraulic Pump Brand: Original • Hydraulic Valve Brand: Original Volvo . Engine Brand: 134KW • Power: • Machinery Test Report: Provided • Video Outgoing-inspection: Provided

• Core Components: Pressure Vessel, Motor, Bearing, Gear,

Pump, Gearbox, Engine, PLC

Year: 2022Working Hours: 780



## More Images









## **Product Description**





















## Models Of Excavators We Sell

500/530

| Komatsu used excavator | PC20/PC30/PC35/PC40/PC50/PC55/PC56/PC60/PC70/PC75/PC78/PC10 0/PC110/PC120/PC128/PC130/PC138/PC150/PC160/PC200/PC210/PC22 0/PC228/PC240/PC270/PC300/PC350/PC360/PC400/PC450/PC460/PC49 0/PC650 |
|------------------------|-----------------------------------------------------------------------------------------------------------------------------------------------------------------------------------------------|
| Carter used excavator  | CAT303/CAT305/CAT305.5/CAT306/CAT307/CAT308/CAT311/CAT312/C<br>AT313/CAT315/CAT318/CAT320/CAT323/CAT324/CAT325/CAT326/CAT3<br>29/CAT330/CAT336/CAT340/CAT345/CAT349/CAT375                    |
| Doosan used excavator  | DH(DX)35/55/60/70/75/80/150/200/215/220/225/235/260/300/350/370/420/