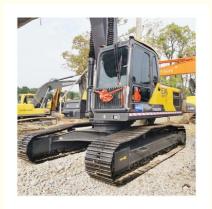

# Hydraulic Pump Original Good Condition Korea Original 24 Ton Used Volvo 240 Excavator

### **Product Specification**

Showroom Location: None · Operating Weight: 24300KG 1.05m<sup>3</sup> . Bucket Capacity: . Machine Weight: 24000 KG • Hydraulic Cylinder Brand: Original • Hydraulic Pump Brand: Original • Hydraulic Valve Brand: Original Volvo . Engine Brand: 134KW • Power: • Machinery Test Report: Provided • Video Outgoing-inspection: Provided

• Core Components: Pressure Vessel, Motor, Bearing, Gear,

Pump, Gearbox, Engine, PLC

Year: 2022Working Hours: 780