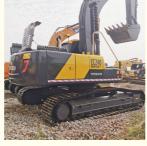

# Hydraulic Pump Original Good Condition Korea Original 24 Ton Used Volvo 240 Excavator

### **Product Specification**

Showroom Location: None · Operating Weight: 24300KG 1.05m<sup>3</sup> . Bucket Capacity: . Machine Weight: 24000 KG • Hydraulic Cylinder Brand: Original • Hydraulic Pump Brand: Original • Hydraulic Valve Brand: Original Volvo . Engine Brand: 134KW • Power: • Machinery Test Report: Provided • Video Outgoing-inspection: Provided

• Core Components: Pressure Vessel, Motor, Bearing, Gear,

Pump, Gearbox, Engine, PLC

Year: 2022Working Hours: 780