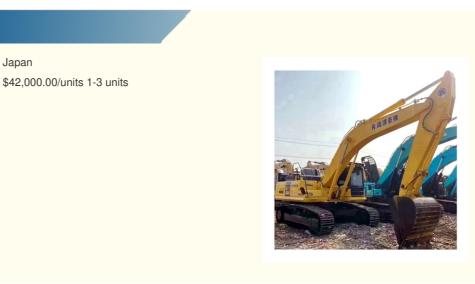

# Active Earth-Moving Machinery 35 Ton Used Komatsu PC350-7 Excavator with Crawler

#### **Product Specification**

**Basic Information** 

• Place of Origin:

• Price:

| Showroom Location:                         | None                                                                 |
|--------------------------------------------|----------------------------------------------------------------------|
| Operating Weight:                          | 32300 KG                                                             |
| <ul> <li>Bucket Capacity:</li> </ul>       | 1.4 M <sup>3</sup>                                                   |
| Machine Weight:                            | 35000 KG                                                             |
| • Hydraulic Cylinder Brand:                | Original                                                             |
| Hydraulic Pump Brand:                      | Original                                                             |
| Hydraulic Valve Brand:                     | Original                                                             |
| • Engine Brand:                            | Cummins                                                              |
| • Power:                                   | 180 KW                                                               |
| <ul> <li>Machinery Test Report:</li> </ul> | Provided                                                             |
| • Video Outgoing-inspection:               | Provided                                                             |
| Core Components:                           | Pressure Vessel, Motor, Bearing, Gear,<br>Pump, Gearbox, Engine, PLC |
| • Year:                                    | 2018                                                                 |
|                                            |                                                                      |

2100

Japan