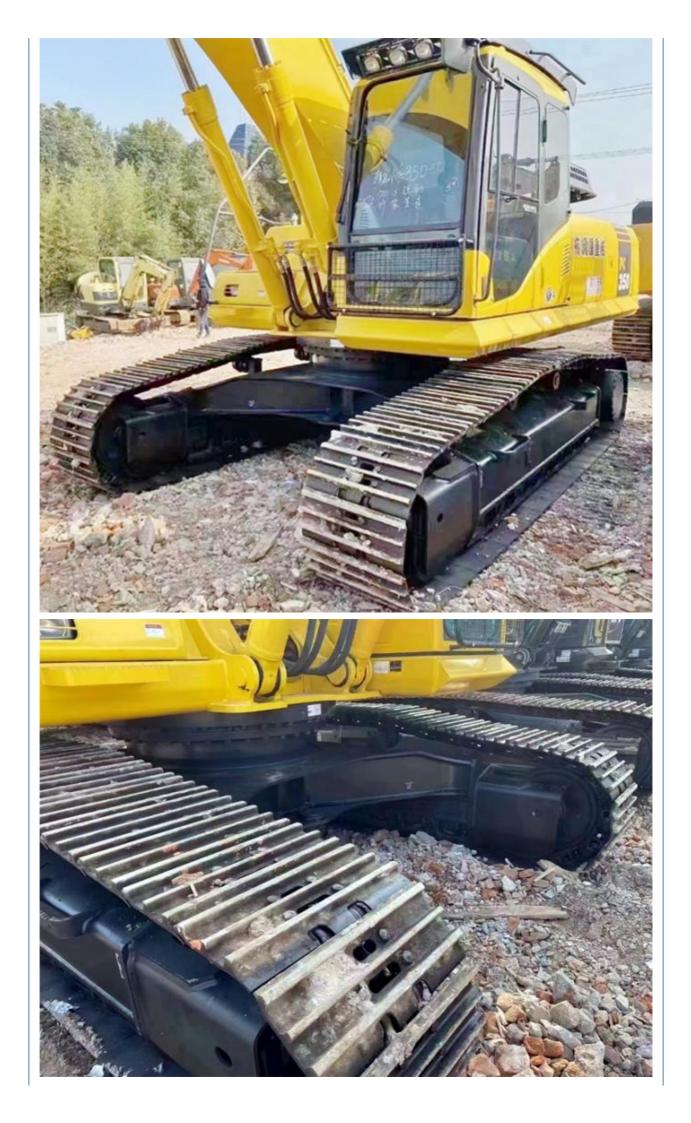

|
| • Power:                                   | 180 KW                                                               |
| <ul> <li>Machinery Test Report:</li> </ul> | Provided                                                             |
| • Video Outgoing-inspection:               | Provided                                                             |
| Core Components:                           | Pressure Vessel, Motor, Bearing, Gear,<br>Pump, Gearbox, Engine, PLC |
| • Year:                                    | 2018                                                                 |
|                                            |                                                                      |

2100

Japan



## More Images

• Working Hours:



# **Product Description**













### Models Of Excavators We Sell

| Komatsu used<br>excavator  | PC20/PC30/PC35/PC40/PC50/PC55/PC56/PC60/PC70/PC75/PC78/PC10<br>0/PC110/PC120/PC128/PC130/PC138/PC150/PC160/PC200/PC210/PC22<br>0/PC228/PC240/PC270/PC300/PC350/PC360/PC400/PC450/PC460/PC49<br>0/PC650 |
|----------------------------|--------------------------------------------------------------------------------------------------------------------------------------------------------------------------------------------------------|
| Carter used excavator      | CAT303/CAT305/CAT305.5/CAT306/CAT307/CAT308/CAT311/CAT312/C<br>AT313/CAT315/CAT318/CAT320/CAT323/CAT324/CAT325/CAT326/CAT3<br>29/CAT330/CAT336/CAT340/CAT345/CAT349/CAT375                             |
| Doosan used excavator      | DH(DX)35/55/60/70/75/80/150/200