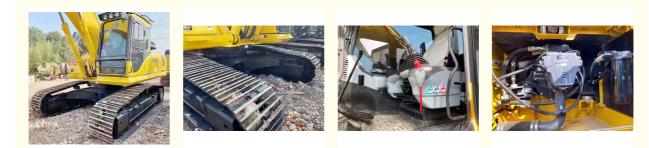

|
| • Power:                                   | 180 KW                                                               |
| <ul> <li>Machinery Test Report:</li> </ul> | Provided                                                             |
| • Video Outgoing-inspection:               | Provided                                                             |
| Core Components:                           | Pressure Vessel, Motor, Bearing, Gear,<br>Pump, Gearbox, Engine, PLC |
| • Year:                                    | 2018                                                                 |
|                                            |                                                                      |

2100

Japan



## More Images

• Working Hours:



# **Product Description**













### Models Of Excavators We Sell

| Komatsu used<br>excavator  | PC20/PC30/PC35/PC40/PC50/PC55/PC56/PC60/PC70/PC75/PC78/PC10<br>0/PC110/PC120/PC128/PC130/PC138/PC150/PC160/PC200/PC210/PC22<br>0/PC228/PC240/PC270/PC300/PC350/PC360/PC400/PC450/PC460/PC49<br>0/PC650 |
|----------------------------|--------------------------------------------------------------------------------------------------------------------------------------------------------------------------------------------------------|
| Carter used excavator      | CAT303/CAT305/CAT305.5/CAT306/CAT307/CAT308/CAT311/CAT312/C<br>AT313/CAT315/CAT318/CAT320/CAT323/CAT324/CAT325/CAT326/CAT3<br>29/CAT330/CAT336/CAT340/CAT345/CAT349/CAT375                             |
| Doosan used excavator