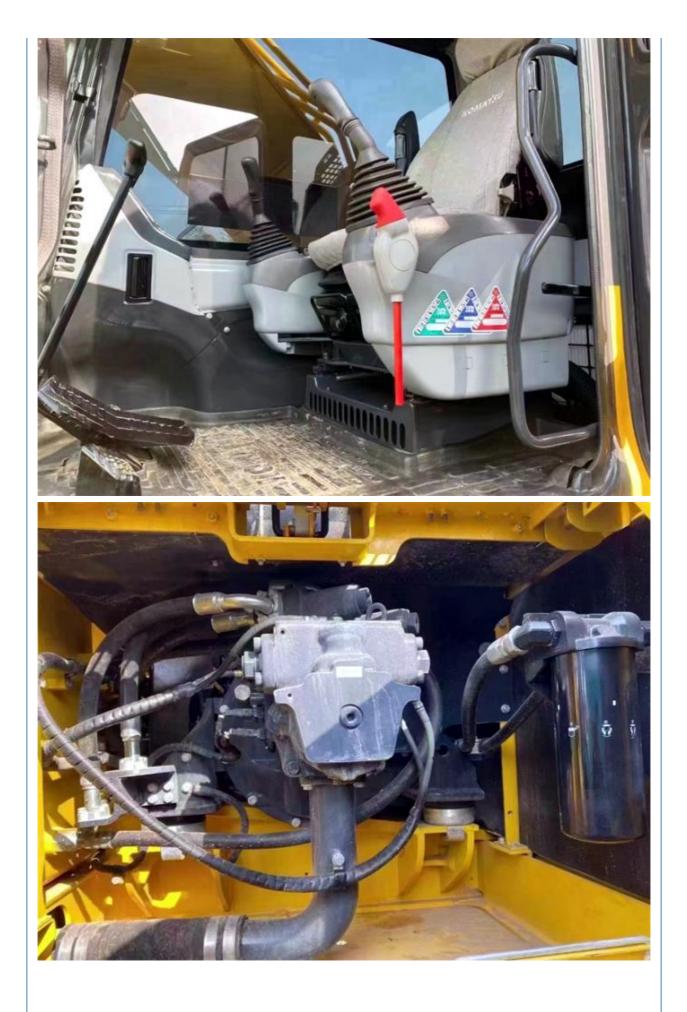

|
| • Power:                                   | 180 KW                                                               |
| <ul> <li>Machinery Test Report:</li> </ul> | Provided                                                             |
| • Video Outgoing-inspection:               | Provided                                                             |
| Core Components:                           | Pressure Vessel, Motor, Bearing, Gear,<br>Pump, Gearbox, Engine, PLC |
| • Year:                                    | 2018                                                                 |
|                                            |                                                                      |

2100

Japan



## More Images

• Working Hours:



# **Product Description**













### Models Of Excavators We Sell

| Komatsu used<br>excavator  | PC20/PC30/PC35/PC40/PC50/PC55/PC56/PC60/PC70/PC75/PC78/PC10<br>0/PC110/PC120/PC128/PC130/PC138/PC150/PC160/PC200/PC210/PC22<br>0/PC228/PC240/PC270/PC300/PC350/PC360/PC400/PC450/PC460/PC49<br>0/PC650 |
|----------------------------|--------------------------------------------------------------------------------------------------------------------------------------------------------------------------------------------------------|
| Carter used excavator      | CAT303/CAT305/CAT305.5/CAT306/CAT307/CAT308/CAT311/CAT312/C<br>AT313/CAT315/CAT318/CAT320/CAT323/CAT324/CAT325/CAT326/CAT3<br>29/CAT330/CAT336/CAT340/CAT345/CAT349/CAT375                             |
| Doosan used excavator      | DH(DX)35/55/60/70/75/80/150/200/2