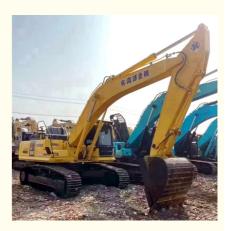

# Active Earth-Moving Machinery 35 Ton Used Komatsu PC350-7 Excavator with Crawler

#### **Product Specification**

**Basic Information** 

• Place of Origin:

• Price:

| Showroom Location:                         | None                                                                 |
|--------------------------------------------|----------------------------------------------------------------------|
| Operating Weight:                          | 32300 KG                                                             |
| <ul> <li>Bucket Capacity:</li> </ul>       | 1.4 M <sup>3</sup>                                                   |
| Machine Weight:                            | 35000 KG                                                             |
| • Hydraulic Cylinder Brand:                | Original                                                             |
| Hydraulic Pump Brand:                      | Original                                                             |
| Hydraulic Valve Brand:                     | Original                                                             |
| • Engine Brand:                            | Cummins                                                              |
| • Power:                                   | 180 KW                                                               |
| <ul> <li>Machinery Test Report:</li> </ul> | Provided                                                             |
| • Video Outgoing-inspection:               | Provided                                                             |
| Core Components:                           | Pressure Vessel, Motor, Bearing, Gear,<br>Pump, Gearbox, Engine, PLC |
| • Year:                                    | 2018                                                                 |
|                                            |                                                                      |