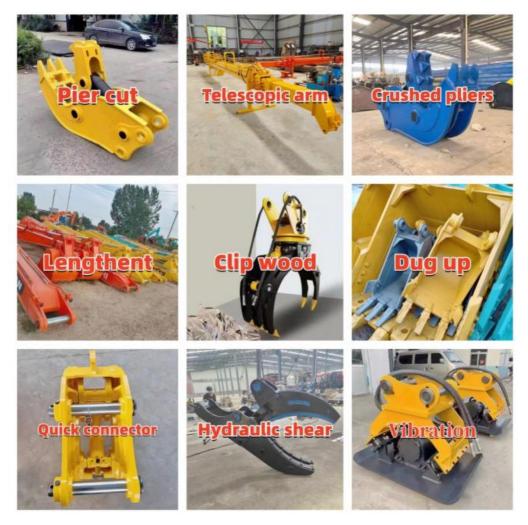

n trade sales team and a quality testing center.

Our full range of products include: used excavators, used loaders, used graders, used bulldozers, used forklifts, used cranes and other used construction machinery products. Our engineering machines are mainly from China, the United States, Japan, South Korea and other manufacturing countries, quality assurance is our hallmark. Our machines are sold to many regions at home and abroad, and we have rich export experience.

In order to serve our customers better, we deal in three(3) thousand units of construction machinery all year round and ensure delivery within 7-30 days after payment. Our team can serve you around the clock (24/7) and we hope to build a long-term business relationship with you.





We can provide other accessory devices



## FAQ

#### 1. What's your payment terms and trade terms?

Generally 50% deposit and 50% balance before shipping. Of course, we can negotiate according to your orders. We can accept EXW, FOB, CRF and CIF.

#### 2. How to ship the excavators?

- Container: which is cheapest and fast. but sometime machine need to be dismantled.
   Bulk cargo ship :which is better for bigger construction equipment ,ship as it is.
- (3). Flat rack ship :which is better for bigger machine and also no need to dismantle
- (4).RO RO ship : which is good for every machine and faster

#### 3. Is it convenient to visit you?

You are welcome to visit us. So you can see how many used excavators we have in stock and the condition of them. We can pick you up at Shanghai Air port.