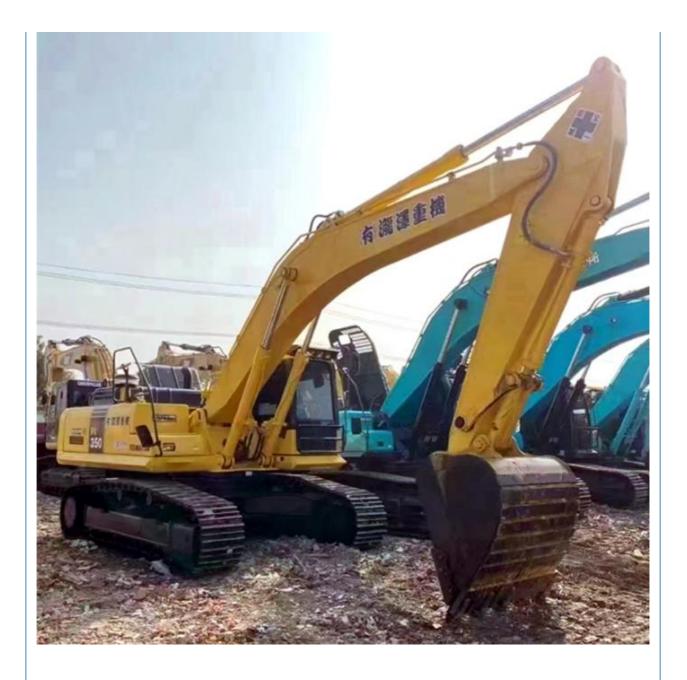

# Active Earth-Moving Machinery 35 Ton Used Komatsu PC350-7 Excavator with Crawler

#### **Product Specification**

**Basic Information** 

• Place of Origin:

• Price:

| Showroom Location:                         | None                                                                 |
|--------------------------------------------|----------------------------------------------------------------------|
| Operating Weight:                          | 32300 KG                                                             |
| <ul> <li>Bucket Capacity:</li> </ul>       | 1.4 M <sup>3</sup>                                                   |
| Machine Weight:                            | 35000 KG                                                             |
| • Hydraulic Cylinder Brand:                | Original                                                             |
| Hydraulic Pump Brand:                      | Original                                                             |
| Hydraulic Valve Brand:                     | Original                                                             |
| • Engine Brand:                            | Cummins                                                              |
| • Power:                                   | 180 KW                                                               |
| <ul> <li>Machinery Test Report:</li> </ul> | Provided                                                             |
| • Video Outgoing-inspection:               | Provided                                                             |
| Core Components:                           | Pressure Vessel, Motor, Bearing, Gear,<br>Pump, Gearbox, Engine, PLC |
| • Year:                                    | 2018                                                                 |
|                                            |                                                                      |