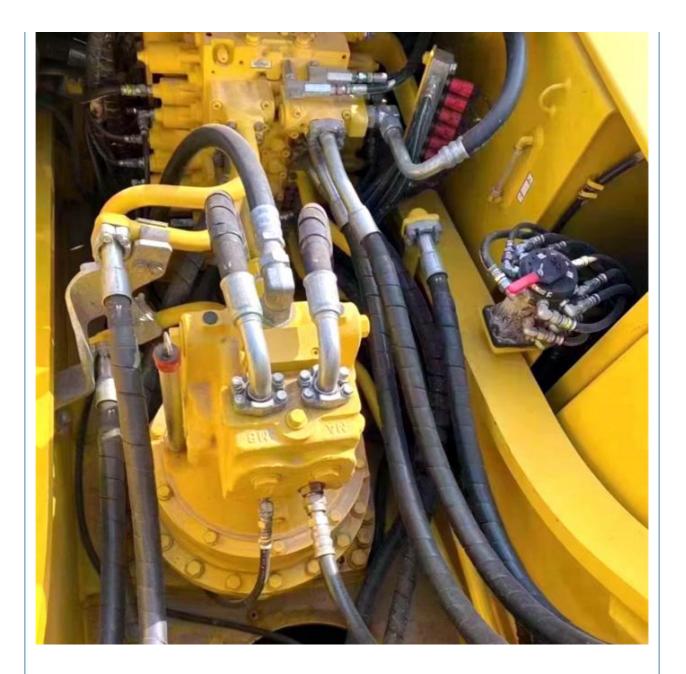

|
| • Power:                                   | 180 KW                                                               |
| <ul> <li>Machinery Test Report:</li> </ul> | Provided                                                             |
| • Video Outgoing-inspection:               | Provided                                                             |
| Core Components:                           | Pressure Vessel, Motor, Bearing, Gear,<br>Pump, Gearbox, Engine, PLC |
| • Year:                                    | 2018                                                                 |
|                                            |                                                                      |

2100

Japan



## More Images

• Working Hours:



# **Product Description**













### Models Of Excavators We Sell

| Komatsu used<br>excavator  | PC20/PC30/PC35/PC40/PC50/PC55/PC56/PC60/PC70/PC75/PC78/PC10<br>0/PC110/PC120/PC128/PC130/PC138/PC150/PC160/PC200/PC210/PC22<br>0/PC228/PC240/PC270/PC300/PC350/PC360/PC400/PC450/PC460/PC49<br>0/PC650 |
|----------------------------|--------------------------------------------------------------------------------------------------------------------------------------------------------------------------------------------------------|
| Carter used excavator      | CAT303/CAT305/CAT305.5/CAT306/CAT307/CAT308/CAT311/CAT312/C<br>AT313/CAT315/CAT318/CAT320/CAT323/CAT324/CAT325/CAT326/CAT3<br>29/CAT330/CAT336/CAT340/CAT345/CAT349/CAT375                             |
| Doosan used excavator      | DH(DX)35/55/60/70/75/80/150/200/215