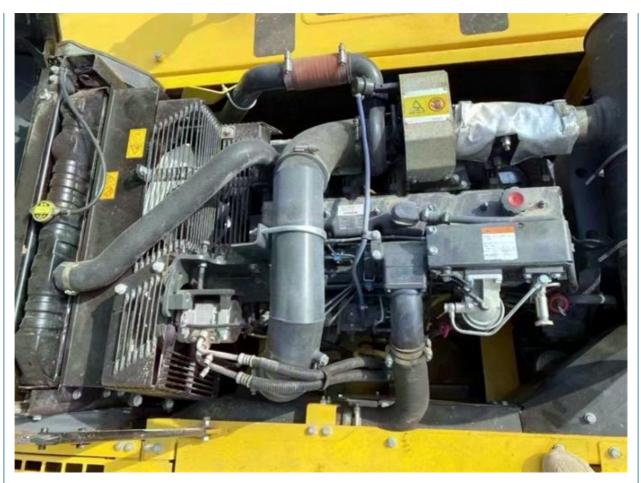

#### **Product Specification**

**Basic Information** 

• Place of Origin:

• Price:

| Showroom Location:                         | None                                                                 |
|--------------------------------------------|----------------------------------------------------------------------|
| Operating Weight:                          | 32300 KG                                                             |
| <ul> <li>Bucket Capacity:</li> </ul>       | 1.4 M <sup>3</sup>                                                   |
| Machine Weight:                            | 35000 KG                                                             |
| • Hydraulic Cylinder Brand:                | Original                                                             |
| Hydraulic Pump Brand:                      | Original                                                             |
| Hydraulic Valve Brand:                     | Original                                                             |
| • Engine Brand:                            | Cummins                                                              |
| • Power:                                   | 180 KW                                                               |
| <ul> <li>Machinery Test Report:</li> </ul> | Provided                                                             |
| • Video Outgoing-inspection:               | Provided                                                             |
| Core Components:                           | Pressure Vessel, Motor, Bearing, Gear,<br>Pump, Gearbox, Engine, PLC |
| • Year:                                    | 2018                                                                 |
|                                            |                                                                      |