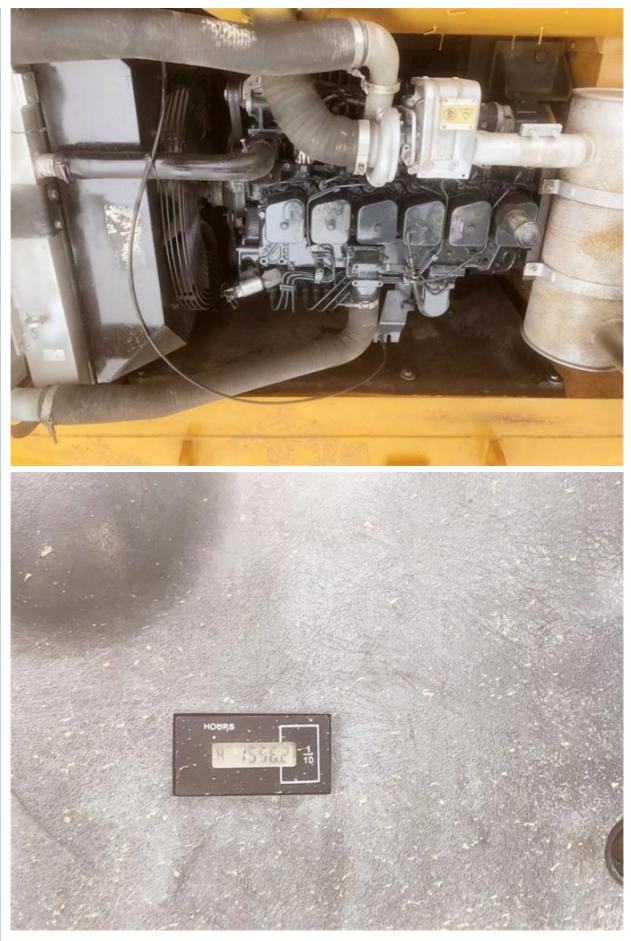

# 1889 Working Hours 80 cm Width Crawler Chain 22 Ton Used Hyundai 220LC-**9S Excavator**

### **Product Specification**

| <ul> <li>Showroom Location:</li> </ul>     | None                                                                 |
|--------------------------------------------|----------------------------------------------------------------------|
| <ul> <li>Operating Weight:</li> </ul>      | 22570 KG                                                             |
| <ul> <li>Bucket Capacity:</li> </ul>       | 1.02m <sup>3</sup>                                                   |
| <ul> <li>Machine Weight:</li> </ul>        | 22000 KG                                                             |
| • Hydraulic Cylinder Brand:                | Original                                                             |
| <ul> <li>Hydraulic Pump Brand:</li> </ul>  | Original                                                             |
| <ul> <li>Hydraulic Valve Brand:</li> </ul> | Original                                                             |
| <ul> <li>Engine Brand:</li> </ul>          | Cummins                                                              |
| • Power:                                   | 112 KW                                                               |
| <ul> <li>Machinery Test Report:</li> </ul> | Provided                                                             |
| • Video Outgoing-inspection:               | Provided                                                             |
| Core Components:                           | Pressure Vessel, Motor, Bearing, Gear,<br>Pump, Gearbox, Engine, PLC |
| • Year:                                    | 2022                                                                 |
| <ul> <li>Working Hours:</li> </ul>         | 1889                                                                 |