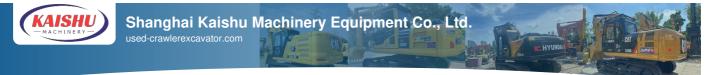

# 1889 Working Hours 80 cm Width Crawler Chain 22 Ton Used Hyundai 220LC-**9S Excavator**

### **Product Specification**

| <ul> <li>Showroom Location:</li> </ul>     | None                                                                 |
|--------------------------------------------|----------------------------------------------------------------------|
| <ul> <li>Operating Weight:</li> </ul>      | 22570 KG                                                             |
| <ul> <li>Bucket Capacity:</li> </ul>       | 1.02m <sup>3</sup>                                                   |
| <ul> <li>Machine Weight:</li> </ul>        | 22000 KG                                                             |
| • Hydraulic Cylinder Brand:                | Original                                                             |
| <ul> <li>Hydraulic Pump Brand:</li> </ul>  | Original                                                             |
| <ul> <li>Hydraulic Valve Brand:</li> </ul> | Original                                                             |
| <ul> <li>Engine Brand:</li> </ul>          | Cummins                                                              |
| • Power:                                   | 112 KW                                                               |
| <ul> <li>Machinery Test Report:</li> </ul> | Provided                                                             |
| • Video Outgoing-inspection:               | Provided                                                             |
| Core Components:                           | Pressure Vessel, Motor, Bearing, Gear,<br>Pump, Gearbox, Engine, PLC |
| • Year:                                    | 2022                                                                 |
| <ul> <li>Working Hours:</li> </ul>         | 1889                                                                 |