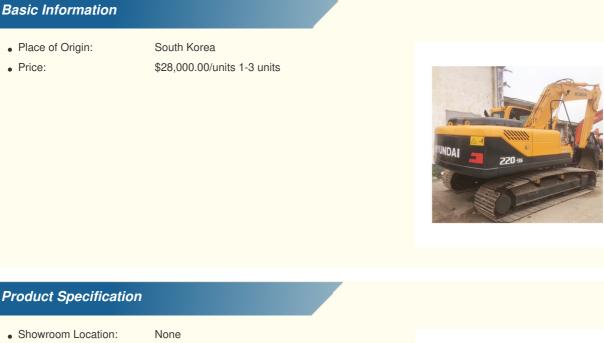

# 1889 Working Hours 80 cm Width Crawler Chain 22 Ton Used Hyundai 220LC-**9S Excavator**

### **Product Specification**

| <ul> <li>Showroom Location:</li> </ul>     | None                                                                 |
|--------------------------------------------|----------------------------------------------------------------------|
| <ul> <li>Operating Weight:</li> </ul>      | 22570 KG                                                             |
| <ul> <li>Bucket Capacity:</li> </ul>       | 1.02m <sup>3</sup>                                                   |
| <ul> <li>Machine Weight:</li> </ul>        | 22000 KG                                                             |
| • Hydraulic Cylinder Brand:                | Original                                                             |
| <ul> <li>Hydraulic Pump Brand:</li> </ul>  | Original                                                             |
| <ul> <li>Hydraulic Valve Brand:</li> </ul> | Original                                                             |
| <ul> <li>Engine Brand:</li> </ul>          | Cummins                                                              |
| • Power:                                   | 112 KW                                                               |
| <ul> <li>Machinery Test Report:</li> </ul> | Provided                                                             |
| • Video Outgoing-inspection:               | Provided                                                             |
| Core Components:                           | Pressure Vessel, Motor, Bearing, Gear,<br>Pump, Gearbox, Engine, PLC |
| • Year:                                    | 2022                                                                 |
| <ul> <li>Working Hours:</li> </ul>         | 1889                                                                 |