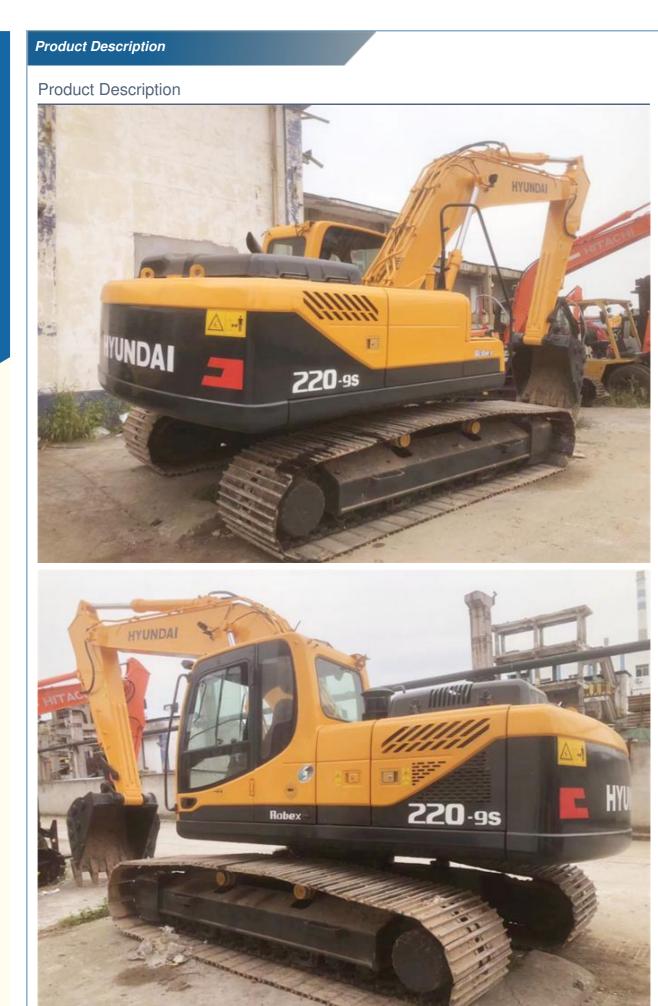

# 1889 Working Hours 80 cm Width Crawler Chain 22 Ton Used Hyundai 220LC-**9S Excavator**

## More Images

**Our Product Introduction** 

for more products please visit us on used-crawlerexcavator.com