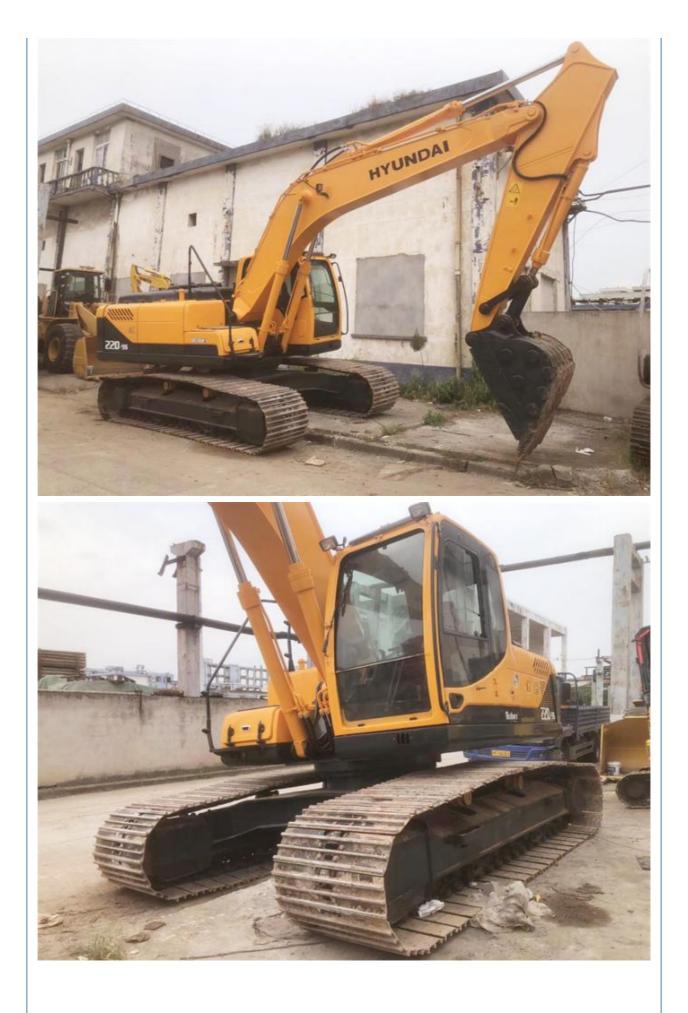

# 1889 Working Hours 80 cm Width Crawler Chain 22 Ton Used Hyundai 220LC-**9S Excavator**

## More Images

**Our Product Introduction** 

for more products please visit us on used-crawlerexcavator.com