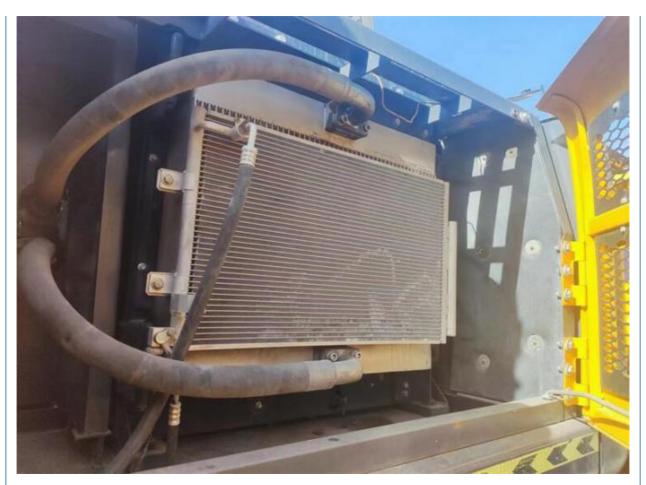

## 130KW Volvo EC460BLC Excavator Used Heavy Duty Equipment for Transport Width 3.1m



- Place of Origin:
- Price:
- Sweden
  - \$27,000.00/units 1-3 units



## **Product Specification**

- Showroom Location:
- Operating Weight: 24500KGBucket Capacity: 1.2M<sup>3</sup>
- Machine Weight:
- Hydraulic Cylinder Brand: ORIGINAL
- Hydraulic Pump Brand: ORIGINAL
- Hydraulic Valve Brand:
- Engine Brand:
- Power:
- Machinery Test Report: Provided
- Video Outgoing-inspection: Provided
- Core Components: Pressure Vessel, Motor, Bearing, Gear, Pump, Gearbox, Engine, PLC
  Year: 2021
  Working Hours: 1198

None

24000 KG

ORIGINAL

Volvo 130KW



### More Images



# Product Description

















## Models Of Excavators We Sell

# Company Profile

Shanghai Kaishu Machinery Equipment Co., Ltd was established in 2017, we have our own factory which covers an area of 67,000 square meters, with 200 employees. As a leading used excavator supplier in China, Shanghai Kaishu Machinery Equipment Co., Ltd has numerous construction machinery. Our teams are composed of a purchasing team, a technical support team, a vehicle-parts supply center, a foreign trade sales team and a quality testing center.

trade sales team and a quality testing center. Our full range of products include: used excavators, used loaders, used graders, used bulldozers, used forklifts, used cranes and other used construction machinery products. Our engineering machines are mainly from China, the United States, Japan, So