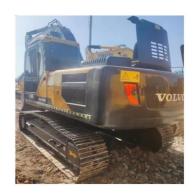

## 130KW Volvo EC460BLC Excavator Used Heavy Duty Equipment for Transport Width 3.1m

- Place of Origin:
- Price:
- Sweden
  - \$27,000.00/units 1-3 units

## **Product Specification**

- Showroom Location:
- Operating Weight: 24500KGBucket Capacity: 1.2M<sup>3</sup>
- Machine Weight:
- Hydraulic Cylinder Brand: ORIGINAL
- Hydraulic Pump Brand: ORIGINAL
- Hydraulic Valve Brand:
- Engine Brand:
- Power:
- Machinery Test Report: Provided
- Video Outgoing-inspection: Provided
- Core Components: Pressure Vessel, Motor, Bearing, Gear, Pump, Gearbox, Engine, PLC
  Year: 2021
  Working Hours: 1198