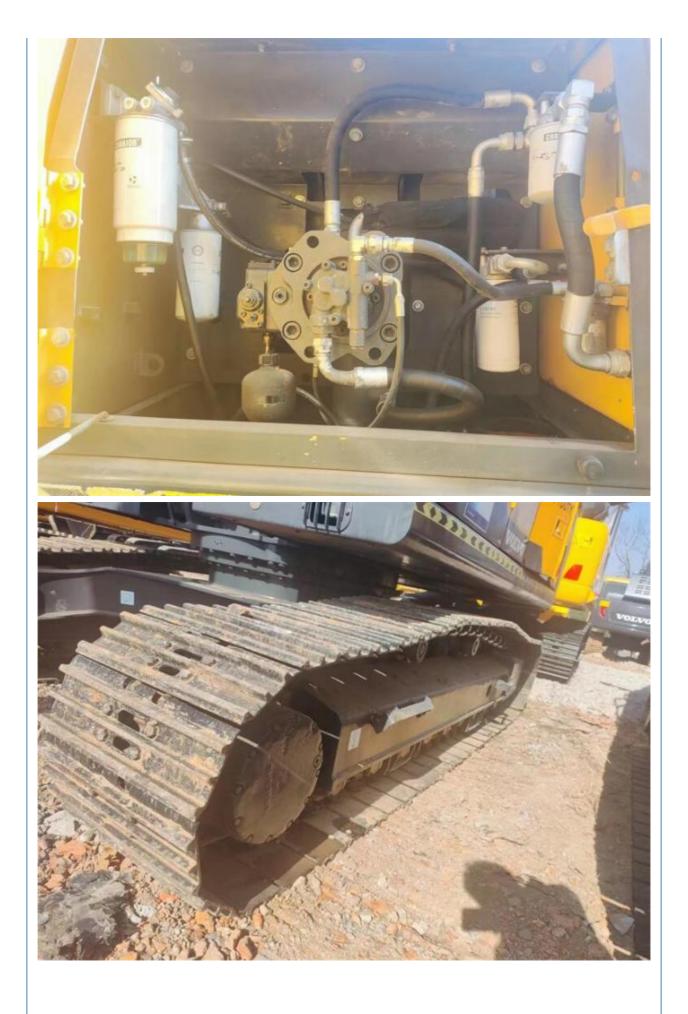

## 130KW Volvo EC460BLC Excavator Used Heavy Duty Equipment for Transport Width 3.1m



- Place of Origin:
- Price:
- Sweden
  - \$27,000.00/units 1-3 units



## **Product Specification**

- Showroom Location:
- Operating Weight: 24500KGBucket Capacity: 1.2M<sup>3</sup>
- Machine Weight:
- Hydraulic Cylinder Brand: ORIGINAL
- Hydraulic Pump Brand: ORIGINAL
- Hydraulic Valve Brand:
- Engine Brand:
- Power:
- Machinery Test Report: Provided
- Video Outgoing-inspection: Provided
- Core Components: Pressure Vessel, Motor, Bearing, Gear, Pump, Gearbox, Engine, PLC
  Year: 2021
  Working Hours: 1198

None

24000 KG

ORIGINAL

Volvo 130KW



### More Images



# Product Description

















## Models Of Excavators We Sell

# Company Profile

Shanghai Kaishu Machinery Equipment Co., Ltd was established in 2017, we have our own factory which covers an area of 67,000 square meters, with 200 employees. As a leading used excavator supplier in China, Shanghai Kaishu Machinery Equipment Co., Ltd has numerous construction machinery. Our teams are composed of a purchasing team, a technical support team, a vehicle-parts supply center, a foreign trade sales team and a quality testing center.

trade sales team and a quality testing center. Our full range of products include: used excavators, used loaders, used graders, used bulldozers, used forklifts, used cranes and other used construction machinery products. Our engineering machines are mainly from China, the United States, Japan