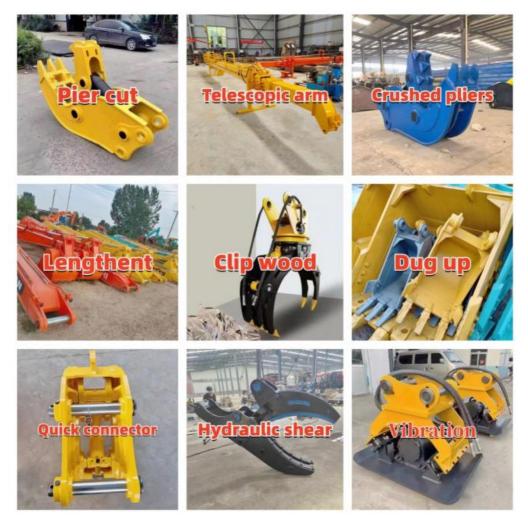

.

trade sales team and a quality testing center. Our full range of products include: used excavators, used loaders, used graders, used bulldozers, used forklifts, used cranes and other used construction machinery products. Our engineering machines are mainly from China, the United States, Japan, South Korea and other manufacturing countries, quality assurance is our hallmark. Our machines are sold to many regions at home and abroad, and we have rich export experience.

In order to serve our customers better, we deal in three(3) thousand units of construction machinery all year round and ensure delivery within 7-30 days after payment. Our team can serve you around the clock (24/7) and we hope to build a long-term business relationship with you.





We can provide other accessory devices



## FAQ

#### 1. What's your payment terms and trade terms?

Generally 50% deposit and 50% balance before shipping. Of course, we can negotiate according to your orders. We can accept EXW, FOB, CRF and CIF.

#### 2. How to ship the excavators?

- Container: which is cheapest and fast. but sometime machine need to be dismantled.
   Bulk cargo ship :which is better for bigger construction equipment ,ship as it is.
- (3).Flat rack ship :which is better for bigger machine and also no need to dismantle
- (4).RO RO ship : which is good for every machine and faster

#### 3. Is it convenient to visit you?

You are welcome to visit us. So you can see how many used excavators we have in stock and the condition of them. We can pick you up at Shanghai Air port.