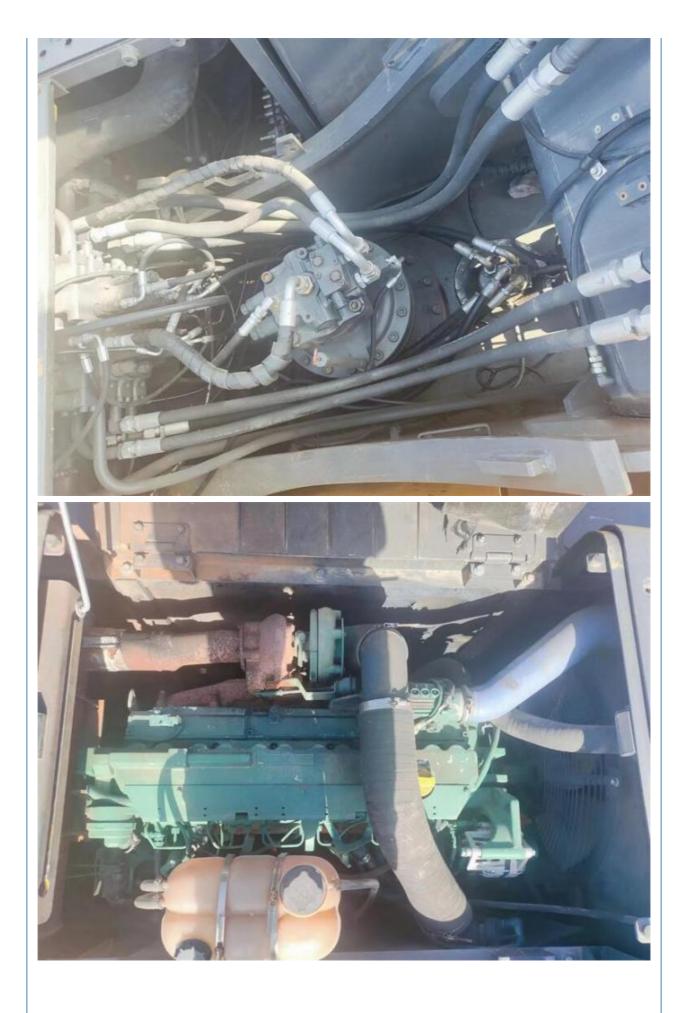

## **Product Specification**

- Showroom Location:
- Operating Weight: 24500KGBucket Capacity: 1.2M<sup>3</sup>
- Machine Weight:
- Hydraulic Cylinder Brand: ORIGINAL
- Hydraulic Pump Brand: ORIGINAL
- Hydraulic Valve Brand:
- Engine Brand:
- Power:
- Machinery Test Report: Provided
- Video Outgoing-inspection: Provided
- Core Components: Pressure Vessel, Motor, Bearing, Gear, Pump, Gearbox, Engine, PLC
  Year: 2021
  Working Hours: 1198