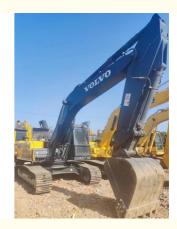

## 130KW Volvo EC460BLC Excavator Used Heavy Duty Equipment for Transport Width 3.1m

- Place of Origin:
- Price:
- Sweden
  - \$27,000.00/units 1-3 units

## **Product Specification**

- Showroom Location:
- Operating Weight: 24500KGBucket Capacity: 1.2M<sup>3</sup>
- Machine Weight:
- Hydraulic Cylinder Brand: ORIGINAL
- Hydraulic Pump Brand: ORIGINAL
- Hydraulic Valve Brand:
- Engine Brand:
- Power:
- Machinery Test Report: Provided
- Video Outgoing-inspection: Provided
- Core Components: Pressure Vessel, Motor, Bearing, Gear, Pump, Gearbox, Engine, PLC
  Year: 2021
  Working Hours: 1198