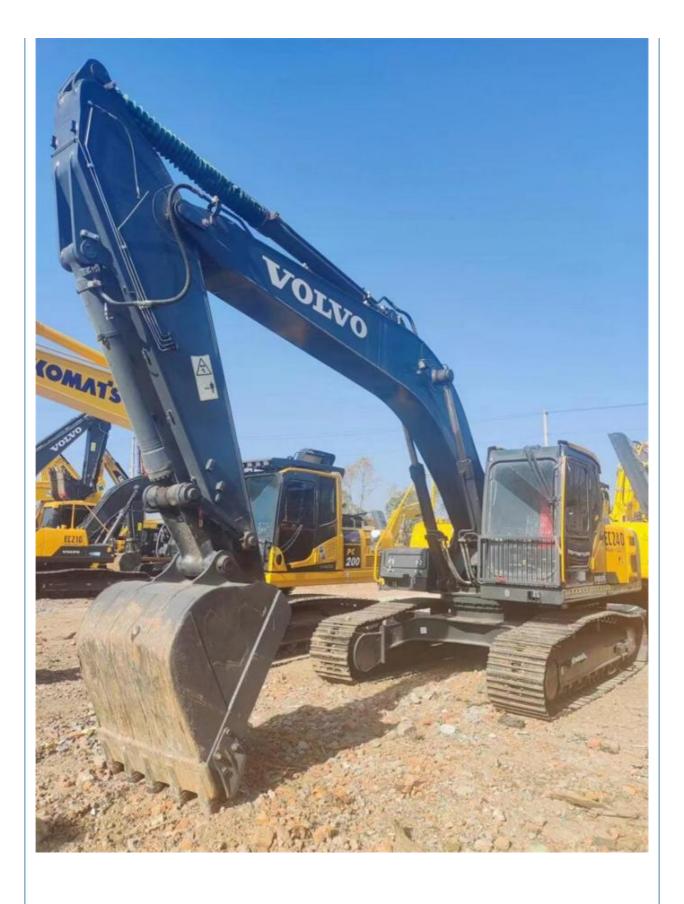

## 130KW Volvo EC460BLC Excavator Used Heavy Duty Equipment for Transport Width 3.1m

- Place of Origin:
- Price:
- Sweden
  - \$27,000.00/units 1-3 units

## **Product Specification**

- Showroom Location:
- Operating Weight: 24500KGBucket Capacity: 1.2M<sup>3</sup>
- Machine Weight:
- Hydraulic Cylinder Brand: ORIGINAL
- Hydraulic Pump Brand: ORIGINAL
- Hydraulic Valve Brand:
- Engine Brand:
- Power:
- Machinery Test Report: Provided
- Video Outgoing-inspection: Provided
- Core Components: Pressure Vessel, Motor, Bearing, Gear, Pump, Gearbox, Engine, PLC
  Year: 2021
  Working Hours: 1198