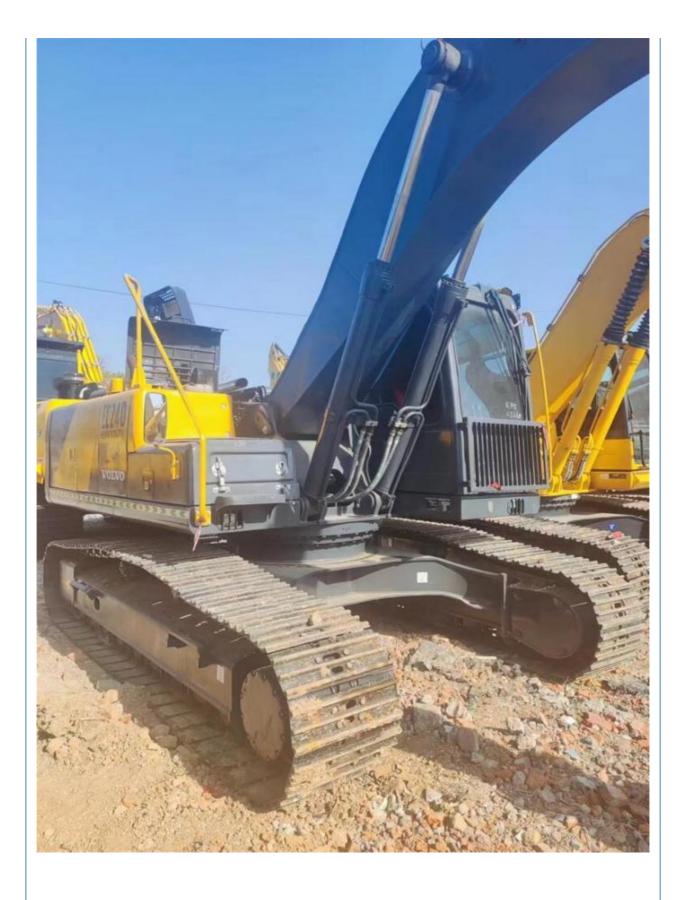

## 130KW Volvo EC460BLC Excavator Used Heavy Duty Equipment for Transport Width 3.1m



- Place of Origin:
- Price:
- Sweden
  - \$27,000.00/units 1-3 units



## **Product Specification**

- Showroom Location:
- Operating Weight: 24500KGBucket Capacity: 1.2M<sup>3</sup>
- Machine Weight:
- Hydraulic Cylinder Brand: ORIGINAL
- Hydraulic Pump Brand: ORIGINAL
- Hydraulic Valve Brand:
- Engine Brand:
- Power:
- Machinery Test Report: Provided
- Video Outgoing-inspection: Provided
- Core Components: Pressure Vessel, Motor, Bearing, Gear, Pump, Gearbox, Engine, PLC
  Year: 2021
  Working Hours: 1198

None

24000 KG

ORIGINAL

Volvo 130KW



### More Images



# Product Description

















## Models Of Excavators We Sell

# Company Profile

Shanghai Kaishu Machinery Equipment Co., Ltd was established in 2017, we have our own factory which covers an area of 67,000 square meters, with 200 employees. As a leading used excavator supplier in China, Shanghai Kaishu Machinery Equipment Co., Ltd has numerous construction machinery. Our teams are composed of a purchasing team, a technical support team, a vehicle-parts supply center, a foreign trade sales team and a quality testing center.

trade sales team and a quality testing center. Our full range of products include: used excavators, used loaders, used graders, used bulldozers, used forklifts, used cranes and other used construction machinery products. Our engineering machines are mainly from China, the United States, J