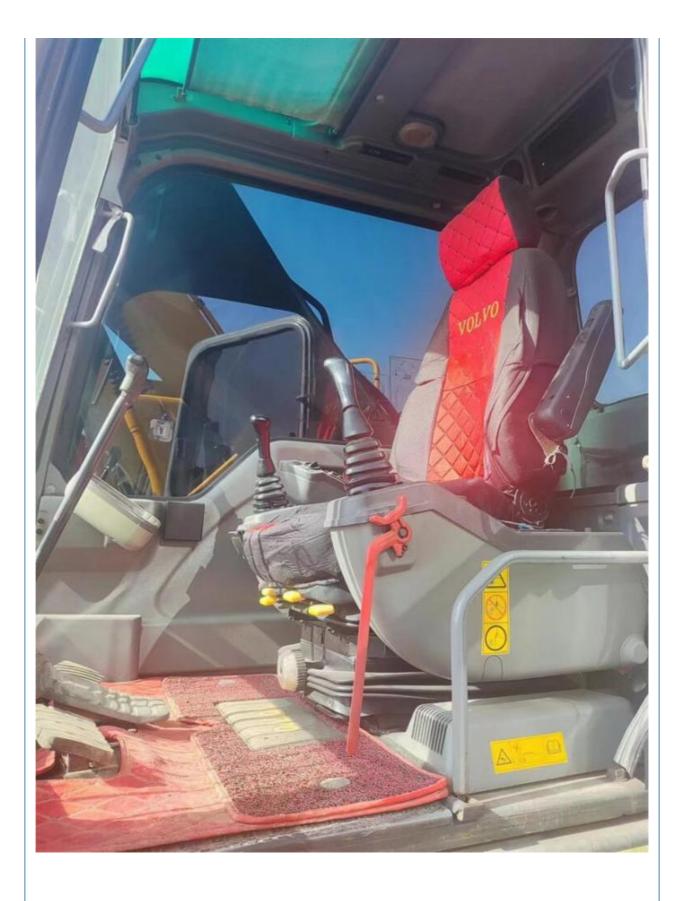

## 130KW Volvo EC460BLC Excavator Used Heavy Duty Equipment for Transport Width 3.1m



- Place of Origin:
- Price:
- Sweden
  - \$27,000.00/units 1-3 units



## **Product Specification**

- Showroom Location:
- Operating Weight: 24500KGBucket Capacity: 1.2M<sup>3</sup>
- Machine Weight:
- Hydraulic Cylinder Brand: ORIGINAL
- Hydraulic Pump Brand: ORIGINAL
- Hydraulic Valve Brand:
- Engine Brand:
- Power:
- Machinery Test Report: Provided
- Video Outgoing-inspection: Provided
- Core Components: Pressure Vessel, Motor, Bearing, Gear, Pump, Gearbox, Engine, PLC
  Year: 2021
  Working Hours: 1198

None

24000 KG

ORIGINAL

Volvo 130KW



### More Images



# Product Description

















## Models Of Excavators We Sell

# Company Profile

Shanghai Kaishu Machinery Equipment Co., Ltd was established in 2017, we have our own factory which covers an area of 67,000 square meters, with 200 employees. As a leading used excavator supplier in China, Shanghai Kaishu Machinery Equipment Co., Ltd has numerous construction machinery. Our teams are composed of a purchasing team, a technical support team, a vehicle-parts supply center, a foreign trade sales team and a quality testing center.

trade sales team and a quality testing center. Our full range of products include: used excavators, used loaders, used graders, used bulldozers, used forklifts, used cranes and other used construction machinery products. Our engineering machines are mainly from China, the United States, Japan,