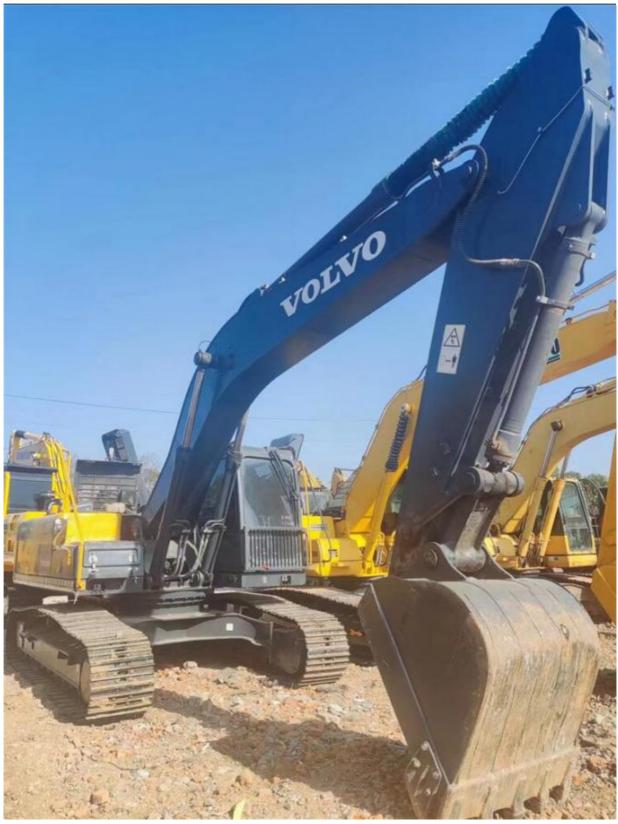

## 130KW Volvo EC460BLC Excavator Used Heavy Duty Equipment for Transport Width 3.1m



- Place of Origin:
- Price:
- Sweden
  - \$27,000.00/units 1-3 units



## **Product Specification**

- Showroom Location:
- Operating Weight: 24500KGBucket Capacity: 1.2M<sup>3</sup>
- Machine Weight:
- Hydraulic Cylinder Brand: ORIGINAL
- Hydraulic Pump Brand: ORIGINAL
- Hydraulic Valve Brand:
- Engine Brand:
- Power:
- Machinery Test Report: Provided
- Video Outgoing-inspection: Provided
- Core Components: Pressure Vessel, Motor, Bearing, Gear, Pump, Gearbox, Engine, PLC
  Year: 2021
  Working Hours: 1198

None

24000 KG

ORIGINAL

Volvo 130KW



### More Images



# Product Description

















## Models Of Excavators We Sell

# Company Profile

Shanghai Kaishu Machinery Equipment Co., Ltd was established in 2017, we have our own factory which covers an area of 67,000 square meters, with 200 employees. As a leading used excavator supplier in China, Shanghai Kaishu Machinery Equipment Co., Ltd has numerous construction machinery. Our teams are composed of a purchasing team, a technical support team, a vehicle-parts supply center, a foreign trade sales team and a quality testing center.

trade sales team and a quality testing center. Our full range of products include: used excavators, used loaders, used graders, used bulldozers, used forklifts, used cranes and other used construction machinery products. Our engineering machines are mainly from China, the United Sta