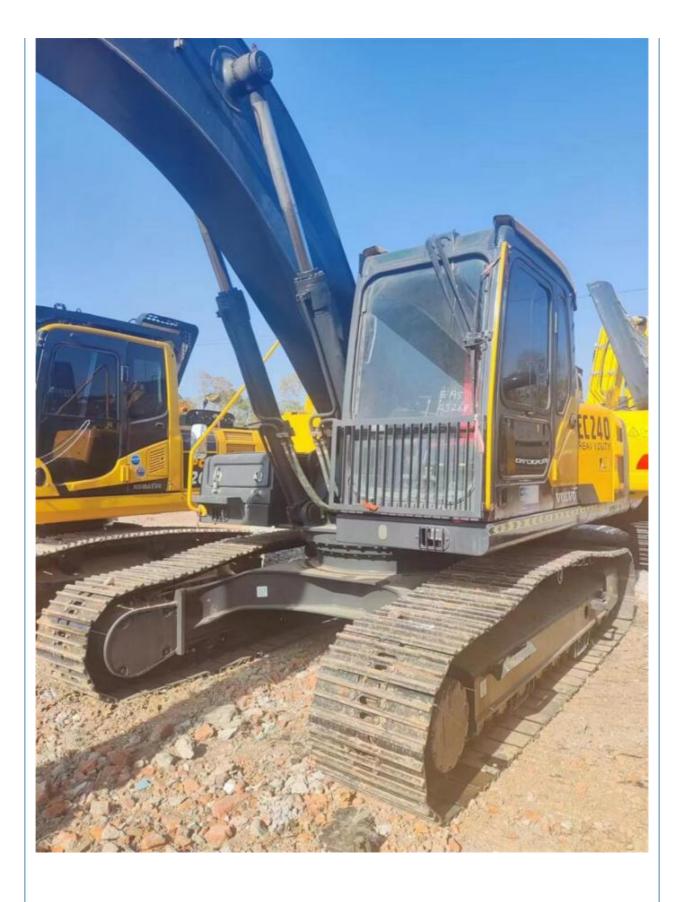

## 130KW Volvo EC460BLC Excavator Used Heavy Duty Equipment for Transport Width 3.1m



- Place of Origin:
- Price:
- Sweden
  - \$27,000.00/units 1-3 units



## **Product Specification**

- Showroom Location:
- Operating Weight: 24500KGBucket Capacity: 1.2M<sup>3</sup>
- Machine Weight:
- Hydraulic Cylinder Brand: ORIGINAL
- Hydraulic Pump Brand: ORIGINAL
- Hydraulic Valve Brand:
- Engine Brand:
- Power:
- Machinery Test Report: Provided
- Video Outgoing-inspection: Provided
- Core Components: Pressure Vessel, Motor, Bearing, Gear, Pump, Gearbox, Engine, PLC
  Year: 2021
  Working Hours: 1198

None

24000 KG

ORIGINAL

Volvo 130KW



### More Images



# Product Description

















## Models Of Excavators We Sell

# Company Profile

Shanghai Kaishu Machinery Equipment Co., Ltd was established in 2017, we have our own factory which covers an area of 67,000 square meters, with 200 employees. As a leading used excavator supplier in China, Shanghai Kaishu Machinery Equipment Co., Ltd has numerous construction machinery. Our teams are composed of a purchasing team, a technical support team, a vehicle-parts supply center, a foreign trade sales team and a quality testing center.

trade sales team and a quality testing center. Our full range of products include: used excavators, used loaders, used graders, used bulldozers, used forklifts, used cranes and other used construction machinery products. Our engineering machines are mainly from China, the United States,