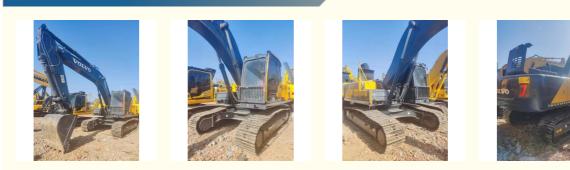

## 130KW Volvo EC460BLC Excavator Used Heavy Duty Equipment for Transport Width 3.1m



- Place of Origin:
- Price:
- Sweden
  - \$27,000.00/units 1-3 units



## **Product Specification**

- Showroom Location:
- Operating Weight: 24500KGBucket Capacity: 1.2M<sup>3</sup>
- Machine Weight:
- Hydraulic Cylinder Brand: ORIGINAL
- Hydraulic Pump Brand: ORIGINAL
- Hydraulic Valve Brand:
- Engine Brand:
- Power:
- Machinery Test Report: Provided
- Video Outgoing-inspection: Provided
- Core Components: Pressure Vessel, Motor, Bearing, Gear, Pump, Gearbox, Engine, PLC
  Year: 2021
  Working Hours: 1198

None

24000 KG

ORIGINAL

Volvo 130KW



### More Images



# Product Description

















## Models Of Excavators We Sell

# Company Profile

Shanghai Kaishu Machinery Equipment Co., Ltd was established in 2017, we have our own factory which covers an area of 67,000 square meters, with 200 employees. As a leading used excavator supplier in China, Shanghai Kaishu Machinery Equipment Co., Ltd has numerous construction machinery. Our teams are composed of a purchasing team, a technical support team, a vehicle-parts supply center, a foreign trade sales team and a quality testing center.

trade sales team and a quality testing center. Our full range of products include: used excavators, used loaders, used graders, used bulldozers, used forklifts, used cranes and other used construction machinery products. Our engineering machines are mainly f