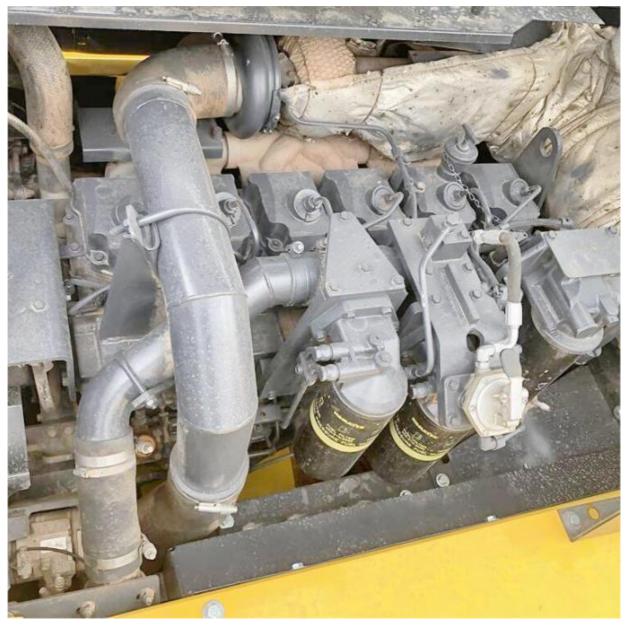

### **Product Specification**

Showroom Location: None · Operating Weight: 41400 KG 1.9 M<sup>3</sup> . Bucket Capacity: · Machine Weight: 40000 KG • Hydraulic Cylinder Brand: Original • Hydraulic Pump Brand: Original Hydraulic Valve Brand: Original Cummins . Engine Brand: 246 KW • Power: • Machinery Test Report: Provided • Video Outgoing-inspection: Provided

• Core Components: Pressure Vessel, Motor, Bearing, Gear,

Pump, Gearbox, Engine, PLC

Year: 2019Working Hours: 2200