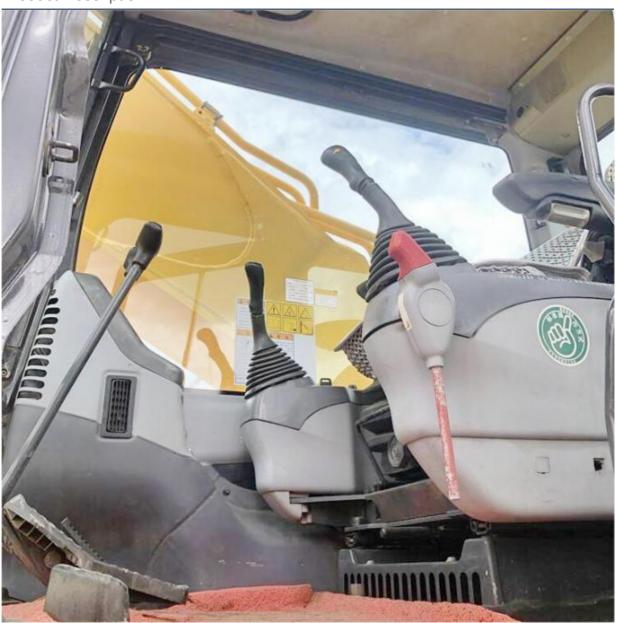

# Original Hydraulic Valve 40 Ton Used Komatsu PC400-7 Excavator in Japan Good Condition

#### **Basic Information**

Place of Origin: Japan

• Price: \$50,000.00/units 1-3 units



### **Product Specification**

Showroom Location: None · Operating Weight: 41400 KG 1.9 M<sup>3</sup> . Bucket Capacity: · Machine Weight: 40000 KG • Hydraulic Cylinder Brand: Original • Hydraulic Pump Brand: Original Hydraulic Valve Brand: Original Cummins . Engine Brand: 246 KW • Power: • Machinery Test Report: Provided • Video Outgoing-inspection: Provided

• Core Components: Pressure Vessel, Motor, Bearing, Gear,

Pump, Gearbox, Engine, PLC

Year: 2019Working Hours: 2200



### More Images









# Product Description

# **Product Description**









## Models Of Excavators We Sell

Komatsu used excavator

Hyundai used

Carter used excavator

PC20/PC30/PC35/PC40/PC50/PC55/PC56/PC60/PC70/PC75/PC78/PC10 0/PC110/PC120/PC128/PC130/PC138/PC150/PC160/PC200/PC210/PC22 0/PC228/PC240/PC270/PC300/PC350/PC360/PC400/PC450/PC460/PC49

0/PC650

CAT303/CAT305/CAT305.5/CAT306/CAT307/CAT308/CAT311/CAT312/C AT313/CAT315/CAT318/CAT320/CAT323/CAT324/CAT325/CAT326/CAT3

R55/R60/R70/R75/R80/R110/R115/R130/R150/R200/R205/R210/R220/R2

29/CAT330/CAT336/CAT340/CAT345/CAT349/CAT375

DH(DX)35/55/60/70/75/80/150/200/215/220/225/235/260/300/350/370/420/ Doosan used excavator 500/530

SY16/SY35/SY55/SY60/SY65/SY75/SY85/SY95/SY115/SY135/SY155/SY Sany used excavator

205/SY215/SY235/SY265/SY305/SY335/SY365

EX50/EX55/EX60/EX100/EX120/EX200/ZX50/ZX55/ZX60/ZX70