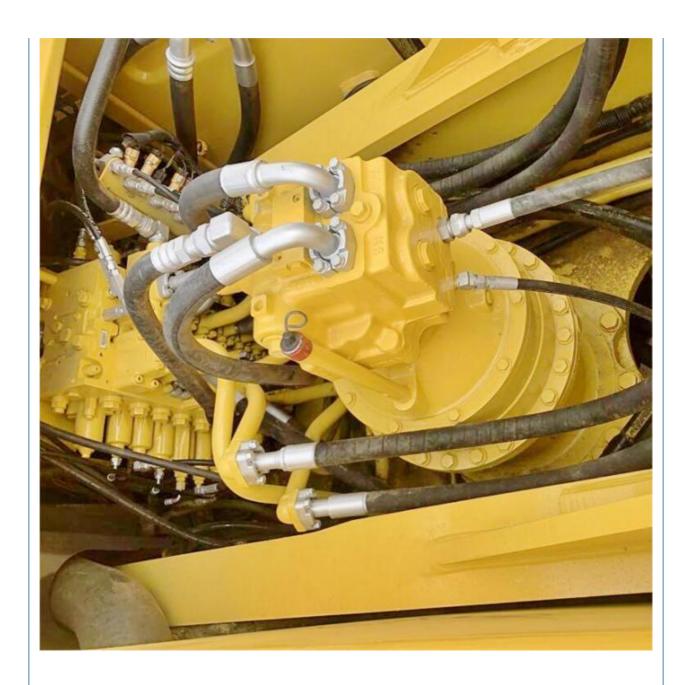

### **Product Specification**

Showroom Location: None · Operating Weight: 41400 KG 1.9 M<sup>3</sup> . Bucket Capacity: · Machine Weight: 40000 KG • Hydraulic Cylinder Brand: Original • Hydraulic Pump Brand: Original Hydraulic Valve Brand: Original Cummins . Engine Brand: 246 KW • Power: • Machinery Test Report: Provided • Video Outgoing-inspection: Provided

• Core Components: Pressure Vessel, Motor, Bearing, Gear,

Pump, Gearbox, Engine, PLC

Year: 2019Working Hours: 2200