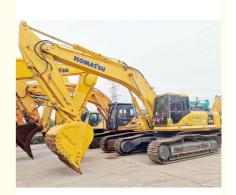

# Original Hydraulic Valve 40 Ton Used Komatsu PC400-7 Excavator in Japan Good Condition

#### **Basic Information**

Place of Origin: Japan

• Price: \$50,000.00/units 1-3 units



### **Product Specification**

Showroom Location: None · Operating Weight: 41400 KG 1.9 M<sup>3</sup> . Bucket Capacity: · Machine Weight: 40000 KG • Hydraulic Cylinder Brand: Original • Hydraulic Pump Brand: Original Hydraulic Valve Brand: Original Cummins . Engine Brand: 246 KW • Power: • Machinery Test Report: Provided • Video Outgoing-inspection: Provided

• Core Components: Pressure Vessel, Motor, Bearing, Gear,

Pump, Gearbox, Engine, PLC

Year: 2019Working Hours: 2200



### More Images









# Product Description

# **Product Description**









## Models Of Excavators We Sell

Komatsu used excavator

Hyundai used

Carter used excavator

PC20/PC30/PC35/PC40/PC50/PC55/PC56/PC60/PC70/PC75/PC78/PC10 0/PC110/PC120/PC128/PC130/PC138/PC150/PC160/PC200/PC210/PC22 0/PC228/PC240/PC270/PC300/PC350/PC360/PC400/PC450/PC460/PC49

0/PC650

CAT303/CAT305/CAT305.5/CAT306/CAT307/CAT308/CAT311/CAT312/C AT313/CAT315/CAT318/CAT320/CAT323/CAT324/CAT325/CAT326/CAT3

R55/R60/R70/R75/R80/R110/R115/R130/R150/R200/R205/R210/R220/R2

29/CAT330/CAT336/CAT340/CAT345/CAT349/CAT375

DH(DX)35/55/60/70/75/80/150/200/215/220/225/235/260/300/350/370/420/ Doosan used excavator 500/530

SY16/SY35/SY55/SY60/SY65/SY75/SY85/SY95/SY115/SY135/SY155/SY Sany used excavator

205/SY215/SY235/