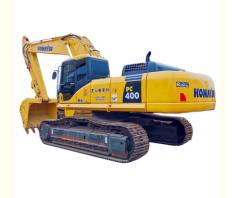

# Original Hydraulic Valve 40 Ton Used Komatsu PC400-7 Excavator in Japan Good Condition

### **Product Specification**

Showroom Location: None · Operating Weight: 41400 KG 1.9 M<sup>3</sup> . Bucket Capacity: · Machine Weight: 40000 KG • Hydraulic Cylinder Brand: Original • Hydraulic Pump Brand: Original Hydraulic Valve Brand: Original Cummins . Engine Brand: 246 KW • Power: • Machinery Test Report: Provided • Video Outgoing-inspection: Provided