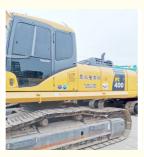

# Original Hydraulic Valve 40 Ton Used Komatsu PC400-7 Excavator in Japan Good Condition

#### **Basic Information**

Place of Origin: Japan

• Price: \$50,000.00/units 1-3 units



### **Product Specification**

Showroom Location: None · Operating Weight: 41400 KG 1.9 M<sup>3</sup> . Bucket Capacity: · Machine Weight: 40000 KG • Hydraulic Cylinder Brand: Original • Hydraulic Pump Brand: Original Hydraulic Valve Brand: Original Cummins . Engine Brand: 246 KW • Power: • Machinery Test Report: Provided • Video Outgoing-inspection: Provided

• Core Components: Pressure Vessel, Motor, Bearing, Gear,

Pump, Gearbox, Engine, PLC

Year: 2019Working Hours: 2200



### More Images









# Product Description

# **Product Description**









## Models Of Excavators We Sell

Komatsu used excavator

Hyundai used

Carter used excavator

PC20/PC30/PC35/PC40/PC50/PC55/PC56/PC60/PC70/PC75/PC78/PC10 0/PC110/PC120/PC128/PC130/PC138/PC150/PC160/PC200/PC210/PC22 0/PC228/PC240/PC270/PC300/PC350/PC360/PC400/PC450/PC460/PC49

0/PC650

CAT303/CAT305/CAT305.5/CAT306/CAT307/CAT308/CAT311/CAT312/C AT313/CAT315/CAT318/CAT320/CAT323/CAT324/CAT325/CAT326/CAT3

R55/R60/R70/R75/R80/R110/R115/R130/R150/R200/R205/R210/R220/R2

29/CAT330/CAT336/CAT340/CAT345/CAT349/CAT375

DH(DX)35/55/60/70/75/80/150/200/215/220/225/235/260/300/350/370/420/ Doosan used excavator 500/530

SY16/SY35/SY55/SY60/SY65/SY75/SY85/SY95/SY115/SY135/SY155/SY Sany used excavator

205/SY215/SY235/SY265/SY305/SY335/SY3