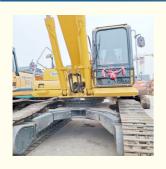

# Original Hydraulic Valve 40 Ton Used Komatsu PC400-7 Excavator in Japan Good Condition

#### **Basic Information**

Place of Origin: Japan

• Price: \$50,000.00/units 1-3 units



### **Product Specification**

Showroom Location: None · Operating Weight: 41400 KG 1.9 M<sup>3</sup> . Bucket Capacity: · Machine Weight: 40000 KG • Hydraulic Cylinder Brand: Original • Hydraulic Pump Brand: Original Hydraulic Valve Brand: Original Cummins . Engine Brand: 246 KW • Power: • Machinery Test Report: Provided • Video Outgoing-inspection: Provided

• Core Components: Pressure Vessel, Motor, Bearing, Gear,

Pump, Gearbox, Engine, PLC

Year: 2019Working Hours: 2200



### More Images









# Product Description

# **Product Description**









## Models Of Excavators We Sell

Komatsu used excavator

Hyundai used

Carter used excavator

PC20/PC30/PC35/PC40/PC50/PC55/PC56/PC60/PC70/PC75/PC78/PC10 0/PC110/PC120/PC128/PC130/PC138/PC150/PC160/PC200/PC210/PC22 0/PC228/PC240/PC270/PC300/PC350/PC360/PC400/PC450/PC460/PC49

0/PC650

CAT303/CAT305/CAT305.5/CAT306/CAT307/CAT308/CAT311/CAT312/C AT313/CAT315/CAT318/CAT320/CAT323/CAT324/CAT325/CAT326/CAT3

R55/R60/R70/R75/R80/R110/R115/R130/R150/R200/R205/R210/R220/R2

29/CAT330/CAT336/CAT340/CAT345/CAT349/CAT375

DH(DX)35/55/60/70/75/80/150/200/215/220/225/235/260/300/350/370/420/ Doosan used excavator 500/530

SY16/SY35/SY55/SY60/SY65/SY75/SY85/SY95/SY115/SY135/SY155/SY Sany used excavator

205/SY215/SY235/SY265/SY305/SY335/S