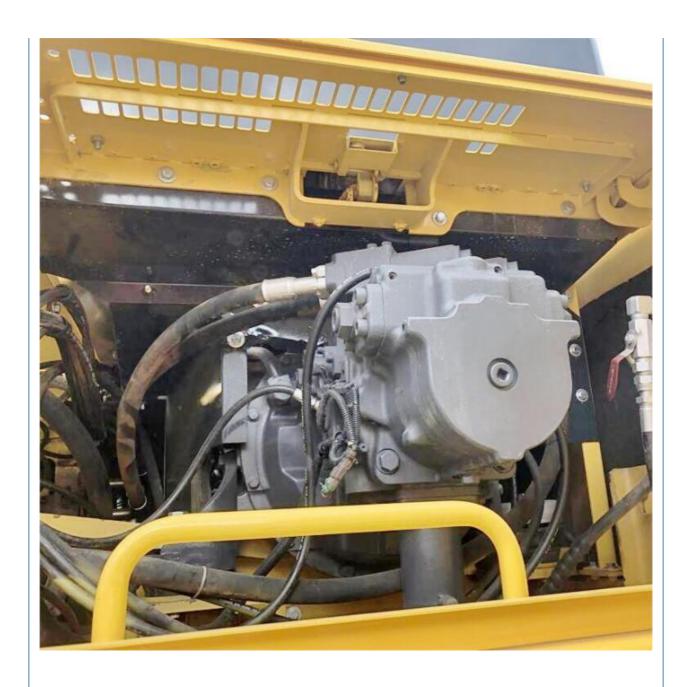

# Original Hydraulic Valve 40 Ton Used Komatsu PC400-7 Excavator in Japan Good Condition

#### **Basic Information**

Place of Origin: Japan

• Price: \$50,000.00/units 1-3 units



### **Product Specification**

Showroom Location: None · Operating Weight: 41400 KG 1.9 M<sup>3</sup> . Bucket Capacity: · Machine Weight: 40000 KG • Hydraulic Cylinder Brand: Original • Hydraulic Pump Brand: Original Hydraulic Valve Brand: Original Cummins . Engine Brand: 246 KW • Power: • Machinery Test Report: Provided • Video Outgoing-inspection: Provided

• Core Components: Pressure Vessel, Motor, Bearing, Gear,

Pump, Gearbox, Engine, PLC

Year: 2019Working Hours: 2200



### More Images









# Product Description

# **Product Description**









## Models Of Excavators We Sell

Komatsu used excavator

Hyundai used

Carter used excavator

PC20/PC30/PC35/PC40/PC50/PC55/PC56/PC60/PC70/PC75/PC78/PC10 0/PC110/PC120/PC128/PC130/PC138/PC150/PC160/PC200/PC210/PC22 0/PC228/PC240/PC270/PC300/PC350/PC360/PC400/PC450/PC460/PC49

0/PC650

CAT303/CAT305/CAT305.5/CAT306/CAT307/CAT308/CAT311/CAT312/C AT313/CAT315/CAT318/CAT320/CAT323/CAT324/CAT325/CAT326/CAT3

R55/R60/R70/R75/R80/R110/R115/R130/R150/R200/R205/R210/R220/R2

29/CAT330/CAT336/CAT340/CAT345/CAT349/CAT375

DH(DX)35/55/60/70/75/80/150/200/215/220/225/235/260/300/350/370/420/ Doosan used excavator 500/530

SY16/SY35/SY55/SY60/SY65/SY75/SY85/SY95/SY115/SY135/SY155/SY Sany used excavator

205/SY215/SY235/SY265/SY305/SY335/SY365

EX50/EX55/EX60/EX100/EX120/EX200/ZX50/ZX55/ZX60/ZX70/Z