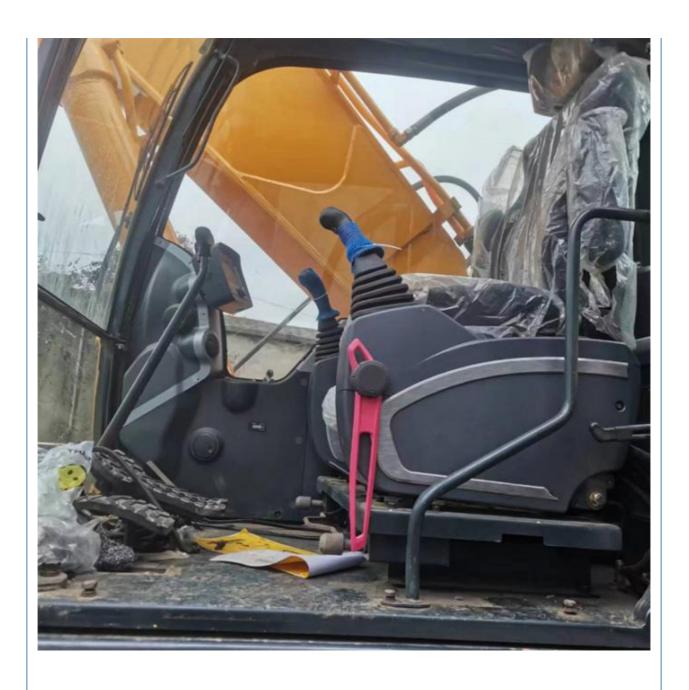

# Hyundai Excavator 330 Crawler Chain Moving Type Machine Weight 32000 KG Korea Original

#### **Basic Information**

Place of Origin: South Korea

• Price: \$35,000.00/units 1-3 units



### **Product Specification**

Showroom Location: None · Operating Weight: 32200 KG 1.44 M<sup>3</sup> . Bucket Capacity: · Machine Weight: 32000 KG • Hydraulic Cylinder Brand: Original • Hydraulic Pump Brand: Original Hydraulic Valve Brand: Original Cummins . Engine Brand: 196 KW • Power: • Machinery Test Report: Provided • Video Outgoing-inspection: Provided

• Core Components: Pressure Vessel, Motor, Bearing, Gear,

Pump, Gearbox, Engine, PLC

Year: 2021Working Hours: 1500



### More Images









# Product Description

# **Product Description**





















### Models Of Excavators We Sell

Komatsu used excavator

Carter used excavator

PC20/PC30/PC35/PC40/PC50/PC55/PC56/PC60/PC70/PC75/PC78/PC10 0/PC110/PC120/PC128/PC130/PC138/PC150/PC160/PC200/PC210/PC22 0/PC228/PC240/PC270/PC300/PC350/PC360/PC400/PC450/PC460/PC49 0/PC350

0/PC650

CAT303/CAT305/CAT305.5/CAT306/CAT307/CAT308/CAT311/CAT312/C AT313/CAT315/CAT318/CAT320/CAT323/CAT324/CAT325/CAT326/CAT3 29/CAT330/CAT336/CAT340/CAT345/CAT349/CAT375

29/CA1330/CA1330/CA1340/CA1343/CA1349/CA137

Doosan used excavator DH(DX)35/55/60/70/75/80/150/200/215/220/225/235/260/300/350/370/420/

500/530

Sany used excavator SY16/SY35/SY55/SY60/SY65/SY75/SY85/SY95/SY115/SY135/SY155/SY

205/SY215/SY235/SY265/SY305/SY335/SY365

/ZX330/ZX350/ZX360/ZX450/ZX600

Kobelco used excavator SK50/SK55/SK60/SK70/S