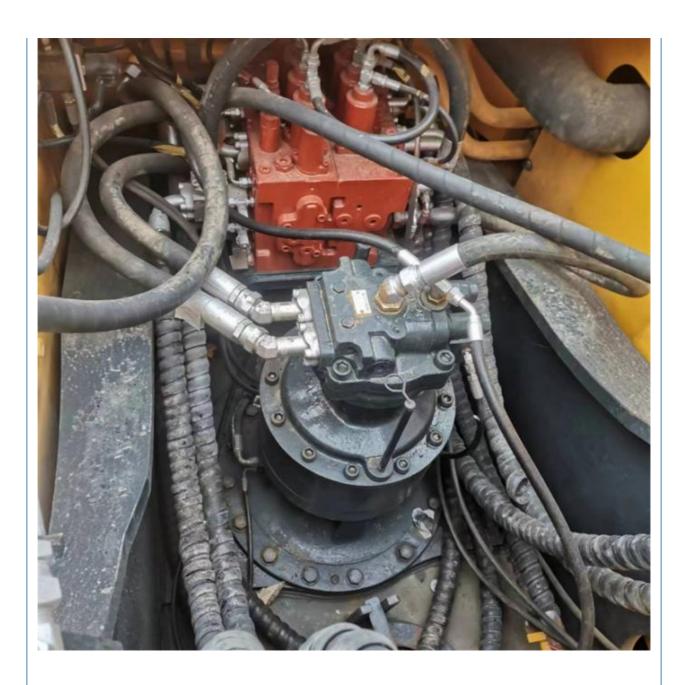

# Hyundai Excavator 330 Crawler Chain Moving Type Machine Weight 32000 KG Korea Original

#### **Basic Information**

Place of Origin: South Korea

• Price: \$35,000.00/units 1-3 units



### **Product Specification**

Showroom Location: None · Operating Weight: 32200 KG 1.44 M<sup>3</sup> . Bucket Capacity: · Machine Weight: 32000 KG • Hydraulic Cylinder Brand: Original • Hydraulic Pump Brand: Original Hydraulic Valve Brand: Original Cummins . Engine Brand: 196 KW • Power: • Machinery Test Report: Provided • Video Outgoing-inspection: Provided

• Core Components: Pressure Vessel, Motor, Bearing, Gear,

Pump, Gearbox, Engine, PLC

Year: 2021Working Hours: 1500



### More Images









# Product Description

# **Product Description**





















### Models Of Excavators We Sell

Komatsu used excavator

Carter used excavator

PC20/PC30/PC35/PC40/PC50/PC55/PC56/PC60/PC70/PC75/PC78/PC10 0/PC110/PC120/PC128/PC130/PC138/PC150/PC160/PC200/PC210/PC22 0/PC228/PC240/PC270/PC300/PC350/PC360/PC400/PC450/PC460/PC49 0/PC350

0/PC650

CAT303/CAT305/CAT305.5/CAT306/CAT307/CAT308/CAT311/CAT312/C AT313/CAT315/CAT318/CAT320/CAT323/CAT324/CAT325/CAT326/CAT3 29/CAT330/CAT336/CAT340/CAT345/CAT349/CAT375

29/CA1330/CA1330/CA1340/CA1343/CA1349/CA137

Doosan used excavator DH(DX)35/55/60/70/75/80/150/200/215/220/225/235/260/300/350/370/420/

500/530

Sany used excavator SY16/SY35/SY55/SY60/SY65/SY75/SY85/SY95/SY115/SY135/SY155/SY

205/SY215/SY235/SY265/SY305/SY335/SY365

/ZX330/ZX350/ZX360/ZX450/ZX600

Kobelco used excavator SK50/SK55/SK60/SK70/SK75/