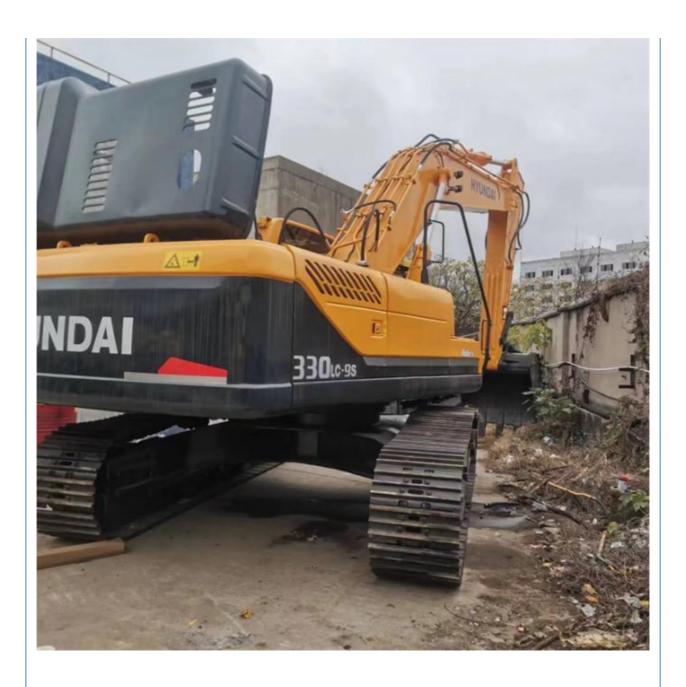

# Hyundai Excavator 330 Crawler Chain Moving Type Machine Weight 32000 KG Korea Original

### **Product Specification**

Showroom Location: None · Operating Weight: 32200 KG 1.44 M<sup>3</sup> . Bucket Capacity: · Machine Weight: 32000 KG • Hydraulic Cylinder Brand: Original • Hydraulic Pump Brand: Original Hydraulic Valve Brand: Original Cummins . Engine Brand: 196 KW • Power: • Machinery Test Report: Provided • Video Outgoing-inspection: Provided

• Core Components: Pressure Vessel, Motor, Bearing, Gear,

Pump, Gearbox, Engine, PLC

Year: 2021Working Hours: 1500