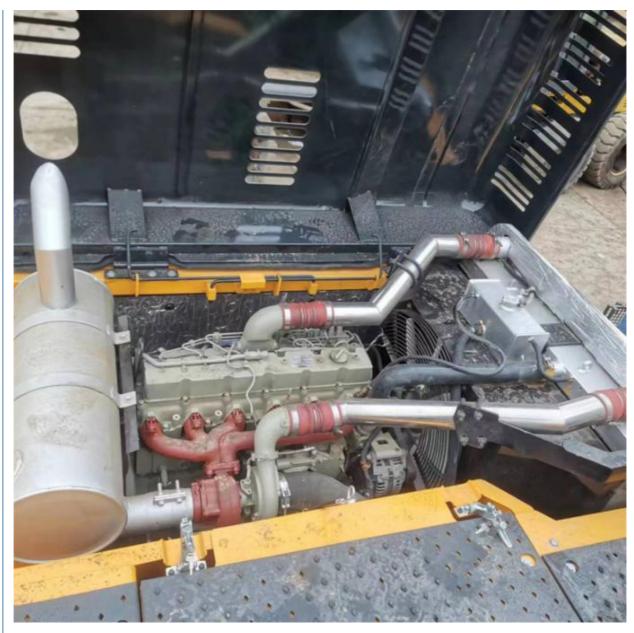

# Hyundai Excavator 330 Crawler Chain Moving Type Machine Weight 32000 KG Korea Original

#### **Basic Information**

Place of Origin: South Korea

• Price: \$35,000.00/units 1-3 units



### **Product Specification**

Showroom Location: None · Operating Weight: 32200 KG 1.44 M<sup>3</sup> . Bucket Capacity: · Machine Weight: 32000 KG • Hydraulic Cylinder Brand: Original • Hydraulic Pump Brand: Original Hydraulic Valve Brand: Original Cummins . Engine Brand: 196 KW • Power: • Machinery Test Report: Provided • Video Outgoing-inspection: Provided

• Core Components: Pressure Vessel, Motor, Bearing, Gear,

Pump, Gearbox, Engine, PLC

Year: 2021Working Hours: 1500



### More Images









# Product Description

# **Product Description**





















### Models Of Excavators We Sell

Komatsu used excavator

Carter used excavator

PC20/PC30/PC35/PC40/PC50/PC55/PC56/PC60/PC70/PC75/PC78/PC10 0/PC110/PC120/PC128/PC130/PC138/PC150/PC160/PC200/PC210/PC22 0/PC228/PC240/PC270/PC300/PC350/PC360/PC400/PC450/PC460/PC49 0/PC350

0/PC650

CAT303/CAT305/CAT305.5/CAT306/CAT307/CAT308/CAT311/CAT312/C AT313/CAT315/CAT318/CAT320/CAT323/CAT324/CAT325/CAT326/CAT3 29/CAT330/CAT336/CAT340/CAT345/CAT349/CAT375

29/CA1330/CA1330/CA1340/CA1343/CA1349/CA137

Doosan used excavator DH(DX)35/55/60/70/75/80/150/200/215/220/225/235/260/300/350/370/420/

500/530

Sany used excavator SY16/SY35/SY55/SY60/SY65/SY75/SY85/SY95/SY115/SY135/SY155/SY

205/SY215/SY235/SY265/SY305/SY335/SY365

/ZX330/ZX350/ZX360/ZX450/ZX600

Kobelco used excavator SK50/SK55/SK60/SK70/SK75/SK