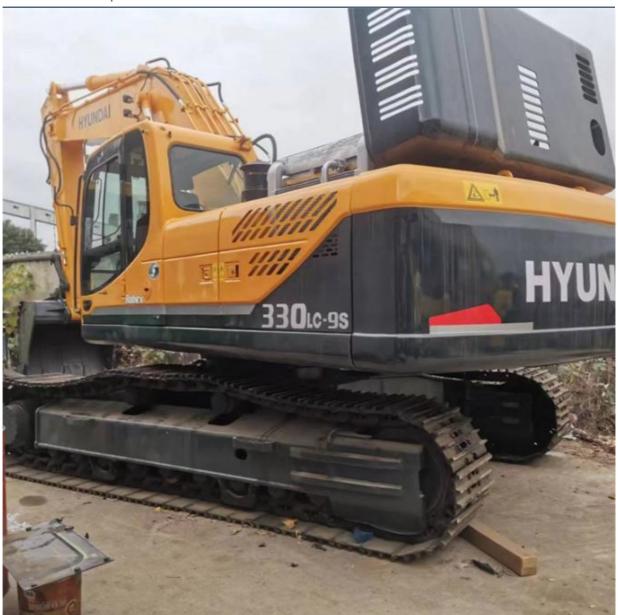

# Hyundai Excavator 330 Crawler Chain Moving Type Machine Weight 32000 KG Korea Original

### **Product Specification**

Showroom Location: None · Operating Weight: 32200 KG 1.44 M<sup>3</sup> . Bucket Capacity: · Machine Weight: 32000 KG • Hydraulic Cylinder Brand: Original • Hydraulic Pump Brand: Original Hydraulic Valve Brand: Original Cummins . Engine Brand: 196 KW • Power: • Machinery Test Report: Provided • Video Outgoing-inspection: Provided

• Core Components: Pressure Vessel, Motor, Bearing, Gear,

Pump, Gearbox, Engine, PLC

Year: 2021Working Hours: 1500