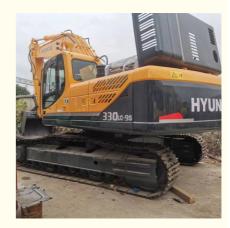

# Hyundai Excavator 330 Crawler Chain Moving Type Machine Weight 32000 KG Korea Original

### **Product Specification**

Showroom Location: None · Operating Weight: 32200 KG 1.44 M<sup>3</sup> . Bucket Capacity: · Machine Weight: 32000 KG • Hydraulic Cylinder Brand: Original • Hydraulic Pump Brand: Original Hydraulic Valve Brand: Original Cummins . Engine Brand: 196 KW • Power: • Machinery Test Report: Provided • Video Outgoing-inspection: Provided

• Core Components: Pressure Vessel, Motor, Bearing, Gear,

Pump, Gearbox, Engine, PLC

Year: 2021Working Hours: 1500