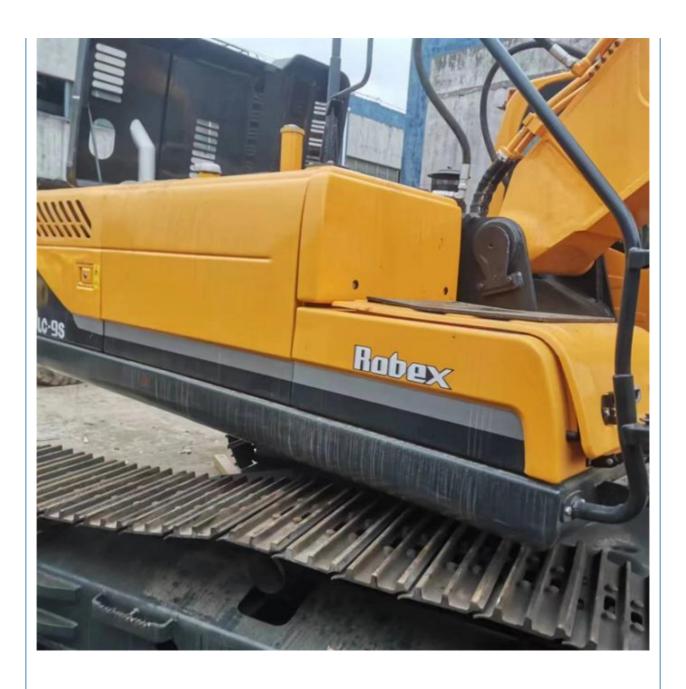

### **Product Specification**

Showroom Location: None · Operating Weight: 32200 KG 1.44 M<sup>3</sup> . Bucket Capacity: · Machine Weight: 32000 KG • Hydraulic Cylinder Brand: Original • Hydraulic Pump Brand: Original Hydraulic Valve Brand: Original Cummins . Engine Brand: 196 KW • Power: • Machinery Test Report: Provided • Video Outgoing-inspection: Provided

• Core Components: Pressure Vessel, Motor, Bearing, Gear,

Pump, Gearbox, Engine, PLC

Year: 2021Working Hours: 1500