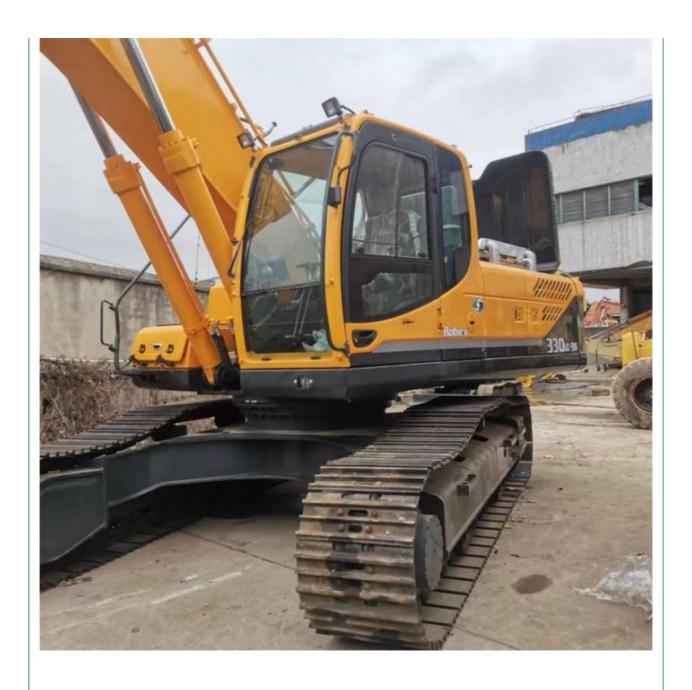

### **Product Specification**

Showroom Location: None · Operating Weight: 32200 KG 1.44 M<sup>3</sup> . Bucket Capacity: · Machine Weight: 32000 KG • Hydraulic Cylinder Brand: Original • Hydraulic Pump Brand: Original Hydraulic Valve Brand: Original Cummins . Engine Brand: 196 KW • Power: • Machinery Test Report: Provided • Video Outgoing-inspection: Provided

• Core Components: Pressure Vessel, Motor, Bearing, Gear,

Pump, Gearbox, Engine, PLC

Year: 2021Working Hours: 1500