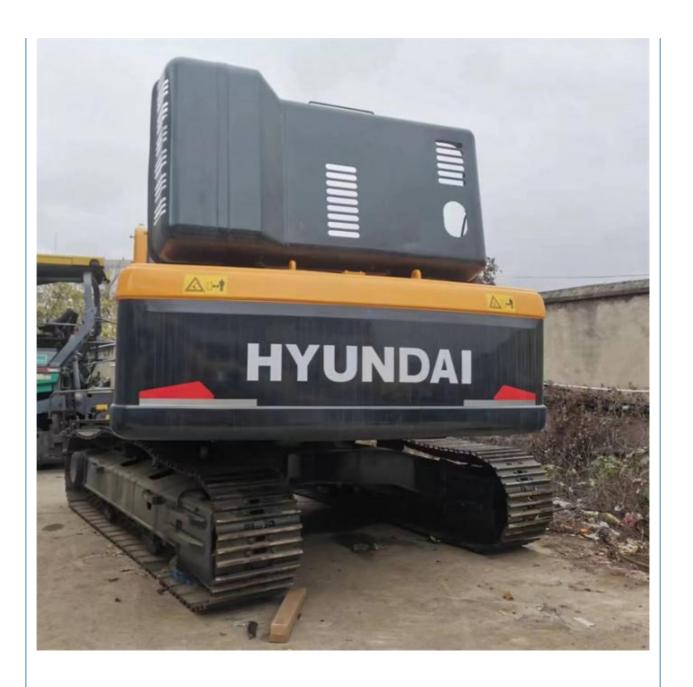

### **Product Specification**

Showroom Location: None · Operating Weight: 32200 KG 1.44 M<sup>3</sup> . Bucket Capacity: · Machine Weight: 32000 KG • Hydraulic Cylinder Brand: Original • Hydraulic Pump Brand: Original Hydraulic Valve Brand: Original Cummins . Engine Brand: 196 KW • Power: • Machinery Test Report: Provided • Video Outgoing-inspection: Provided

• Core Components: Pressure Vessel, Motor, Bearing, Gear,

Pump, Gearbox, Engine, PLC

Year: 2021Working Hours: 1500