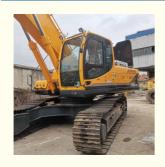

# Hyundai Excavator 330 Crawler Chain Moving Type Machine Weight 32000 KG Korea Original

### **Product Specification**

Showroom Location: None · Operating Weight: 32200 KG 1.44 M<sup>3</sup> . Bucket Capacity: · Machine Weight: 32000 KG • Hydraulic Cylinder Brand: Original • Hydraulic Pump Brand: Original Hydraulic Valve Brand: Original Cummins . Engine Brand: 196 KW • Power: • Machinery Test Report: Provided • Video Outgoing-inspection: Provided

• Core Components: Pressure Vessel, Motor, Bearing, Gear,

Pump, Gearbox, Engine, PLC

Year: 2021Working Hours: 1500