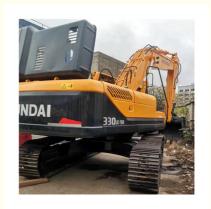

# Hyundai Excavator 330 Crawler Chain Moving Type Machine Weight 32000 KG Korea Original

### **Product Specification**

Showroom Location: None · Operating Weight: 32200 KG 1.44 M<sup>3</sup> . Bucket Capacity: · Machine Weight: 32000 KG • Hydraulic Cylinder Brand: Original • Hydraulic Pump Brand: Original Hydraulic Valve Brand: Original Cummins . Engine Brand: 196 KW • Power: • Machinery Test Report: Provided • Video Outgoing-inspection: Provided

• Core Components: Pressure Vessel, Motor, Bearing, Gear,

Pump, Gearbox, Engine, PLC

Year: 2021Working Hours: 1500