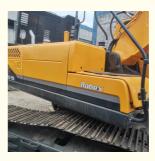

### **Product Specification**

Showroom Location: None · Operating Weight: 32200 KG 1.44 M<sup>3</sup> . Bucket Capacity: · Machine Weight: 32000 KG • Hydraulic Cylinder Brand: Original • Hydraulic Pump Brand: Original Hydraulic Valve Brand: Original Cummins . Engine Brand: 196 KW • Power: • Machinery Test Report: Provided • Video Outgoing-inspection: Provided

• Core Components: Pressure Vessel, Motor, Bearing, Gear,

Pump, Gearbox, Engine, PLC

Year: 2021Working Hours: 1500