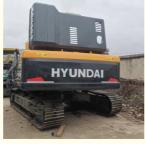

# Hyundai Excavator 330 Crawler Chain Moving Type Machine Weight 32000 KG Korea Original

### **Product Specification**

Showroom Location: None · Operating Weight: 32200 KG 1.44 M<sup>3</sup> . Bucket Capacity: · Machine Weight: 32000 KG • Hydraulic Cylinder Brand: Original • Hydraulic Pump Brand: Original Hydraulic Valve Brand: Original Cummins . Engine Brand: 196 KW • Power: • Machinery Test Report: Provided • Video Outgoing-inspection: Provided

• Core Components: Pressure Vessel, Motor, Bearing, Gear,

Pump, Gearbox, Engine, PLC

Year: 2021Working Hours: 1500