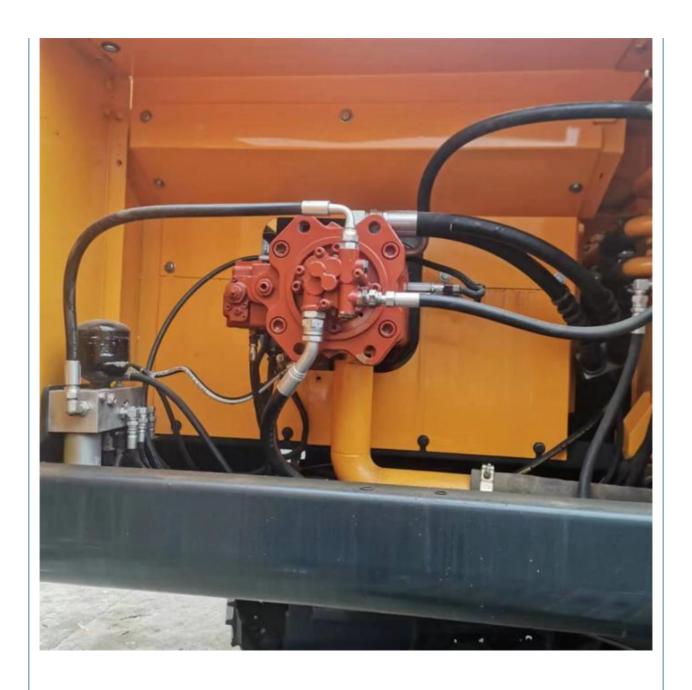

# Hyundai Excavator 330 Crawler Chain Moving Type Machine Weight 32000 KG Korea Original

#### **Basic Information**

Place of Origin: South Korea

• Price: \$35,000.00/units 1-3 units



### **Product Specification**

Showroom Location: None · Operating Weight: 32200 KG 1.44 M<sup>3</sup> . Bucket Capacity: · Machine Weight: 32000 KG • Hydraulic Cylinder Brand: Original • Hydraulic Pump Brand: Original Hydraulic Valve Brand: Original Cummins . Engine Brand: 196 KW • Power: • Machinery Test Report: Provided • Video Outgoing-inspection: Provided

• Core Components: Pressure Vessel, Motor, Bearing, Gear,

Pump, Gearbox, Engine, PLC

Year: 2021Working Hours: 1500



### More Images









# Product Description

# **Product Description**





















### Models Of Excavators We Sell

Komatsu used excavator

Carter used excavator

PC20/PC30/PC35/PC40/PC50/PC55/PC56/PC60/PC70/PC75/PC78/PC10 0/PC110/PC120/PC128/PC130/PC138/PC150/PC160/PC200/PC210/PC22 0/PC228/PC240/PC270/PC300/PC350/PC360/PC400/PC450/PC460/PC49 0/PC350

0/PC650

CAT303/CAT305/CAT305.5/CAT306/CAT307/CAT308/CAT311/CAT312/C AT313/CAT315/CAT318/CAT320/CAT323/CAT324/CAT325/CAT326/CAT3 29/CAT330/CAT336/CAT340/CAT345/CAT349/CAT375

29/CA1330/CA1330/CA1340/CA1343/CA1349/CA137

Doosan used excavator DH(DX)35/55/60/70/75/80/150/200/215/220/225/235/260/300/350/370/420/

500/530

Sany used excavator SY16/SY35/SY55/SY60/SY65/SY75/SY85/SY95/SY115/SY135/SY155/SY

205/SY215/SY235/SY265/SY305/SY335/SY365

/ZX330/ZX350/ZX360/ZX450/ZX600

Kobelco used excavator SK50/SK55/SK60/SK70/SK7