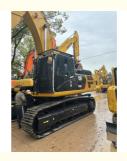

# Used Caterpillar 336D hydraulic crawler cat excavator original Japan

# **Product Specification**

Showroom Location: None · Operating Weight: 35 Ton . Bucket Capacity: 1 M<sup>3</sup> · Machine Weight: 35020 KG • Hydraulic Cylinder Brand: **ORIGINAL** • Hydraulic Pump Brand: **ORIGINAL**  Hydraulic Valve Brand: **ORIGINAL** CAT . Engine Brand: 200 KW • Power: • Machinery Test Report: Provided • Video Outgoing-inspection: Provided

# Used Caterpillar 336D hydraulic crawler excavator with good quality and reasonable price

- 1. This Used Caterpillar 336D hydraulic crawler excavator is in very good condition. And all main parts are original.
- 2. The original engine has high reliability, strong power, and fuel efficiency.
- 3. Versatile in use, it can be used for many different works.
- 4. Cat excavators have reliable and robust performance, long lifespan, low failure rate, and strong performance.