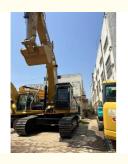

# Used Caterpillar 336D hydraulic crawler cat excavator original Japan

# **Product Specification**

Showroom Location: None · Operating Weight: 35 Ton . Bucket Capacity: 1 M<sup>3</sup> · Machine Weight: 35020 KG • Hydraulic Cylinder Brand: **ORIGINAL** • Hydraulic Pump Brand: **ORIGINAL**  Hydraulic Valve Brand: **ORIGINAL** CAT . Engine Brand: 200 KW • Power: • Machinery Test Report: Provided • Video Outgoing-inspection: Provided