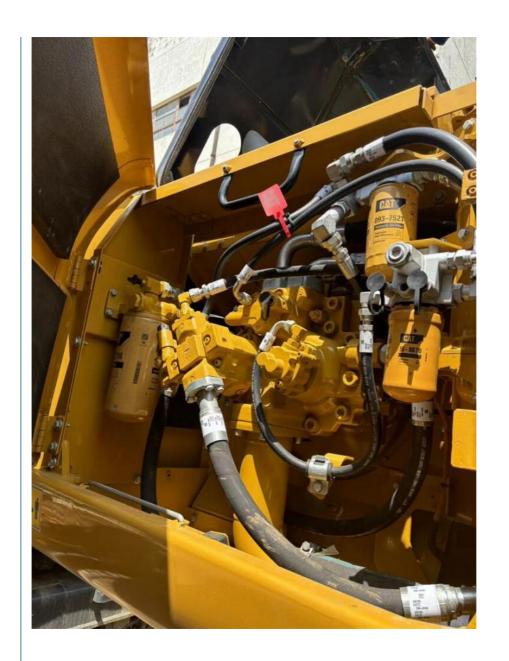

# **Product Specification**

Showroom Location: None · Operating Weight: 35 Ton . Bucket Capacity: 1 M<sup>3</sup> · Machine Weight: 35020 KG • Hydraulic Cylinder Brand: **ORIGINAL** • Hydraulic Pump Brand: **ORIGINAL**  Hydraulic Valve Brand: **ORIGINAL** CAT . Engine Brand: 200 KW • Power: • Machinery Test Report: Provided • Video Outgoing-inspection: Provided

• Core Components: Pressure Vessel, Motor, Bearing, Gear,

Pump, Gearbox, Engine, PLC

Year: 2020Working Hours: 1457