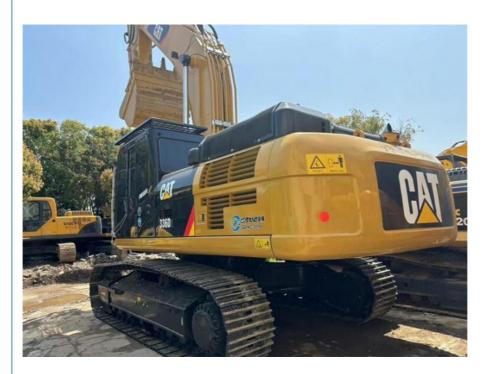

# Used Caterpillar 336D hydraulic crawler cat excavator original Japan

# **Product Specification**

Showroom Location: None · Operating Weight: 35 Ton . Bucket Capacity: 1 M<sup>3</sup> · Machine Weight: 35020 KG • Hydraulic Cylinder Brand: **ORIGINAL** • Hydraulic Pump Brand: **ORIGINAL**  Hydraulic Valve Brand: **ORIGINAL** CAT . Engine Brand: 200 KW • Power: • Machinery Test Report: Provided • Video Outgoing-inspection: Provided

# Used Caterpillar 336D hydraulic crawler excavator with good quality and reasonable price

- 1. This Used Caterpillar 336D hydraulic crawler excavator is in very good condition. And all main parts are original.
- 2. The original engine has high reliability, strong power, and fuel efficiency.
- 3. Versatile in use, it can be used for many different works.
- 4. Cat excavators have reliable and robust performance, long lifespan, low failure rate, and strong performance.