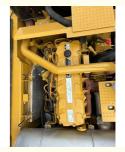

# **Product Specification**

Showroom Location: None · Operating Weight: 35 Ton . Bucket Capacity: 1 M<sup>3</sup> · Machine Weight: 35020 KG • Hydraulic Cylinder Brand: **ORIGINAL** • Hydraulic Pump Brand: **ORIGINAL**  Hydraulic Valve Brand: **ORIGINAL** CAT . Engine Brand: 200 KW • Power: • Machinery Test Report: Provided • Video Outgoing-inspection: Provided

• Core Components: Pressure Vessel, Motor, Bearing, Gear,

Pump, Gearbox, Engine, PLC

Year: 2020Working Hours: 1457