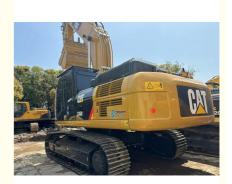

# Used Caterpillar 336D hydraulic crawler cat excavator original Japan

# **Product Specification**

Showroom Location: None · Operating Weight: 35 Ton . Bucket Capacity: 1 M<sup>3</sup> · Machine Weight: 35020 KG • Hydraulic Cylinder Brand: **ORIGINAL** • Hydraulic Pump Brand: **ORIGINAL**  Hydraulic Valve Brand: **ORIGINAL** CAT . Engine Brand: 200 KW • Power: • Machinery Test Report: Provided • Video Outgoing-inspection: Provided