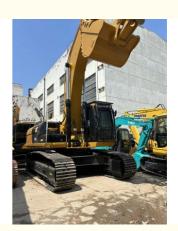

# Used Caterpillar 336D hydraulic crawler cat excavator original Japan

# **Product Specification**

Showroom Location: None · Operating Weight: 35 Ton . Bucket Capacity: 1 M<sup>3</sup> · Machine Weight: 35020 KG • Hydraulic Cylinder Brand: **ORIGINAL** • Hydraulic Pump Brand: **ORIGINAL**  Hydraulic Valve Brand: **ORIGINAL** CAT . Engine Brand: 200 KW • Power: • Machinery Test Report: Provided • Video Outgoing-inspection: Provided