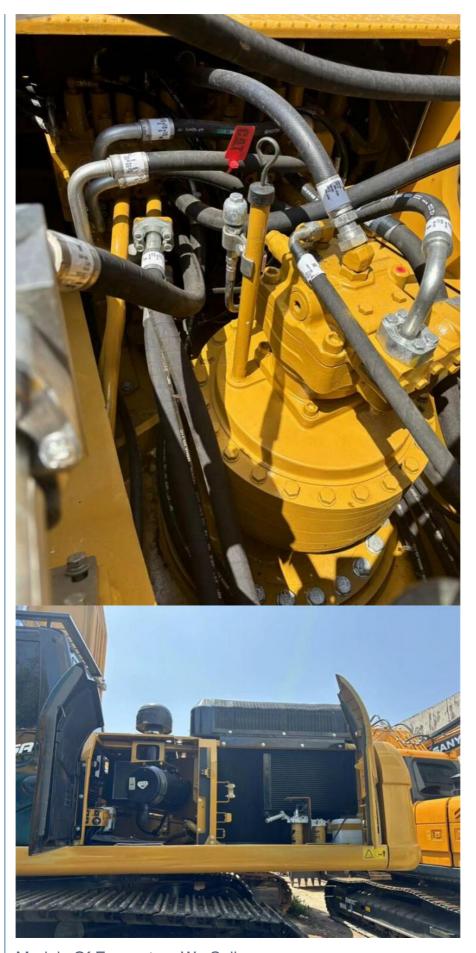

# **Product Specification**

Showroom Location: None · Operating Weight: 35 Ton . Bucket Capacity: 1 M<sup>3</sup> · Machine Weight: 35020 KG • Hydraulic Cylinder Brand: **ORIGINAL** • Hydraulic Pump Brand: **ORIGINAL**  Hydraulic Valve Brand: **ORIGINAL** CAT . Engine Brand: 200 KW • Power: • Machinery Test Report: Provided • Video Outgoing-inspection: Provided

• Core Components: Pressure Vessel, Motor, Bearing, Gear,

Pump, Gearbox, Engine, PLC

Year: 2020Working Hours: 1457

# Used Caterpillar 336D hydraulic crawler excavator with good quality and reasonable price

- 1. This Used Caterpillar 336D hydraulic crawler excavator is in very good condition. And all main parts are original.
- 2. The original engine has high reliability, strong power, and fuel efficiency.
- 3. Versatile in use, it can be used for many different works.
- 4. Cat excavators have reliable and robust performance, long lifespan, low failure rate, and strong performance.