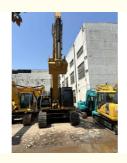

# Used Caterpillar 336D hydraulic crawler cat excavator original Japan

# **Product Specification**

Showroom Location: None · Operating Weight: 35 Ton . Bucket Capacity: 1 M<sup>3</sup> · Machine Weight: 35020 KG • Hydraulic Cylinder Brand: **ORIGINAL** • Hydraulic Pump Brand: **ORIGINAL**  Hydraulic Valve Brand: **ORIGINAL** CAT . Engine Brand: 200 KW • Power: • Machinery Test Report: Provided • Video Outgoing-inspection: Provided