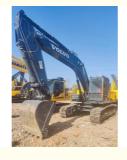

# Volvo240 24TON Crawler Excavator with 1.2M<sup>3</sup> Bucket Capacity and Wonderful Condition

### **Product Specification**

Showroom Location: None · Operating Weight: 24500KG 1.2M<sup>3</sup> . Bucket Capacity: · Machine Weight: 240000 KG **ORIGINAL**  Hydraulic Cylinder Brand: • Hydraulic Pump Brand: **ORIGINAL**  Hydraulic Valve Brand: **ORIGINAL** Volvo • Engine Brand: 130KW • Power: • Machinery Test Report: Provided • Video Outgoing-inspection: Provided

• Core Components: Pressure Vessel, Motor, Bearing, Gear,

Pump, Gearbox, Engine, PLC

Year: 2021Working Hours: 1198