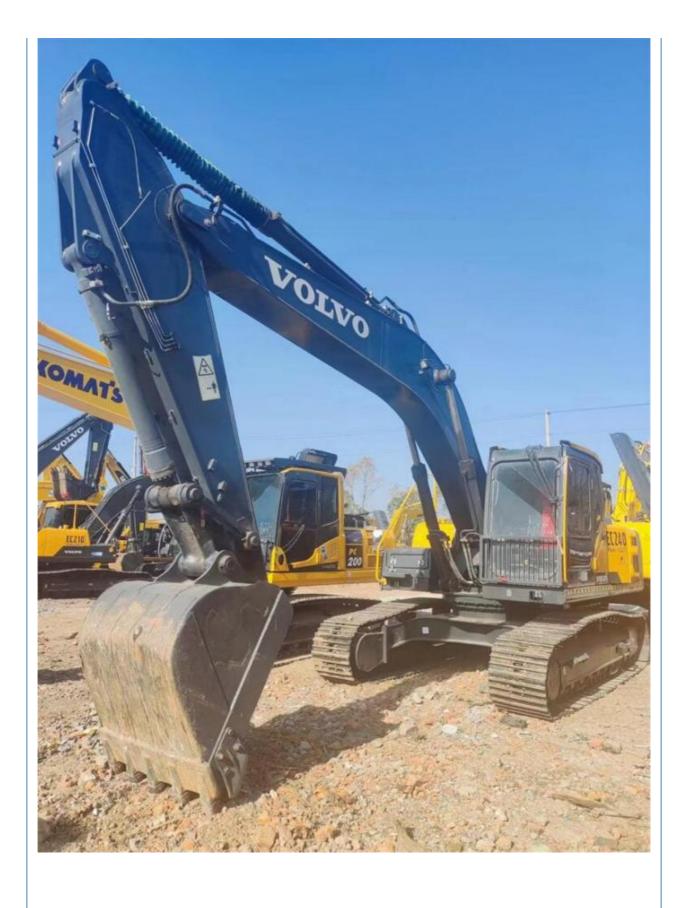

# Volvo240 24TON Crawler Excavator with 1.2M<sup>3</sup> Bucket Capacity and Wonderful Condition

### **Product Specification**

Showroom Location: None · Operating Weight: 24500KG 1.2M<sup>3</sup> . Bucket Capacity: · Machine Weight: 240000 KG **ORIGINAL**  Hydraulic Cylinder Brand: • Hydraulic Pump Brand: **ORIGINAL**  Hydraulic Valve Brand: **ORIGINAL** Volvo • Engine Brand: 130KW • Power: • Machinery Test Report: Provided • Video Outgoing-inspection: Provided

• Core Components: Pressure Vessel, Motor, Bearing, Gear,

Pump, Gearbox, Engine, PLC

Year: 2021Working Hours: 1198