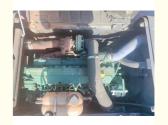

### **Product Specification**

Showroom Location: None · Operating Weight: 24500KG 1.2M<sup>3</sup> . Bucket Capacity: · Machine Weight: 240000 KG **ORIGINAL**  Hydraulic Cylinder Brand: • Hydraulic Pump Brand: **ORIGINAL**  Hydraulic Valve Brand: **ORIGINAL** Volvo • Engine Brand: 130KW • Power: • Machinery Test Report: Provided • Video Outgoing-inspection: Provided

• Core Components: Pressure Vessel, Motor, Bearing, Gear,

Pump, Gearbox, Engine, PLC

Year: 2021Working Hours: 1198