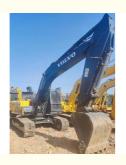

# Volvo240 24TON Crawler Excavator with 1.2M<sup>3</sup> Bucket Capacity and Wonderful Condition

### **Product Specification**

Showroom Location: None · Operating Weight: 24500KG 1.2M<sup>3</sup> . Bucket Capacity: · Machine Weight: 240000 KG **ORIGINAL**  Hydraulic Cylinder Brand: • Hydraulic Pump Brand: **ORIGINAL**  Hydraulic Valve Brand: **ORIGINAL** Volvo • Engine Brand: 130KW • Power: • Machinery Test Report: Provided • Video Outgoing-inspection: Provided

• Core Components: Pressure Vessel, Motor, Bearing, Gear,

Pump, Gearbox, Engine, PLC

Year: 2021Working Hours: 1198