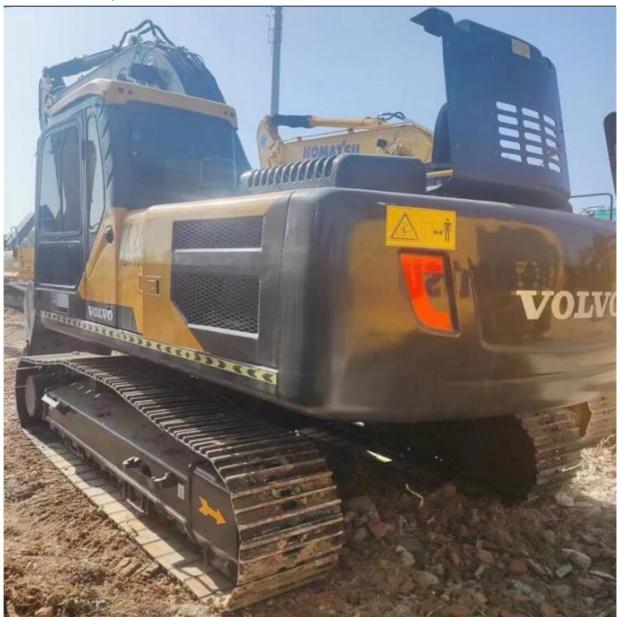

### **Product Specification**

Showroom Location: None · Operating Weight: 24500KG 1.2M<sup>3</sup> . Bucket Capacity: · Machine Weight: 240000 KG **ORIGINAL**  Hydraulic Cylinder Brand: • Hydraulic Pump Brand: **ORIGINAL**  Hydraulic Valve Brand: **ORIGINAL** Volvo • Engine Brand: 130KW • Power: • Machinery Test Report: Provided • Video Outgoing-inspection: Provided

• Core Components: Pressure Vessel, Motor, Bearing, Gear,

Pump, Gearbox, Engine, PLC

Year: 2021Working Hours: 1198