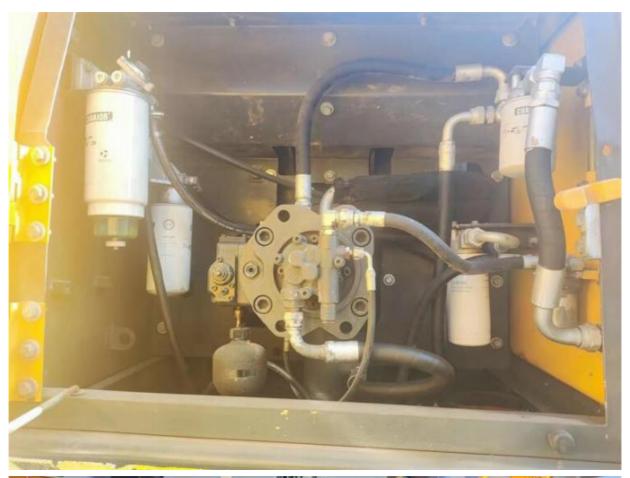

# Volvo240 24TON Crawler Excavator with 1.2M<sup>3</sup> Bucket Capacity and Wonderful Condition

#### **Basic Information**

• Place of Origin: Sweden

• Price: \$27,000.00/units 1-3 units



### **Product Specification**

Showroom Location: None · Operating Weight: 24500KG 1.2M<sup>3</sup> . Bucket Capacity: · Machine Weight: 240000 KG **ORIGINAL**  Hydraulic Cylinder Brand: • Hydraulic Pump Brand: **ORIGINAL**  Hydraulic Valve Brand: **ORIGINAL** Volvo • Engine Brand: 130KW • Power: • Machinery Test Report: Provided • Video Outgoing-inspection: Provided

• Core Components: Pressure Vessel, Motor, Bearing, Gear,

Pump, Gearbox, Engine, PLC

Year: 2021Working Hours: 1198



## More Images









# Product Description

## **Product Description**





















#### Models Of Excavators We Sell

| Komatsu used excavator     | PC20/PC30/PC35/PC40/PC50/PC55/PC56/PC60/PC70/PC75/PC78/PC10 0/PC110/PC120/PC128/PC130/PC138/PC150/PC160/PC200/PC210/PC22 0/PC228/PC240/PC270/PC300/PC350/PC360/PC400/PC450/PC460/PC49 0/PC650 |
|----------------------------|-----------------------------------------------------------------------------------------------------------------------------------------------------------------------------------------------|
| Carter used excavator      | CAT303/CAT305/CAT305.5/CAT306/CAT307/CAT308/CAT311/CAT312/C<br>AT313/CAT315/CAT318/CAT320/CAT323/CAT324/CAT325/CAT326/CAT3<br>29/CAT330/CAT336/CAT340/CAT345/CAT349/CAT375                    |
| Doosan used excavator      | DH(DX)35/55/60/70/75/80/150/200/215/220/225/235/260/300/3