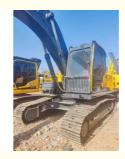

### **Product Specification**

Showroom Location: None · Operating Weight: 24500KG 1.2M<sup>3</sup> . Bucket Capacity: · Machine Weight: 240000 KG **ORIGINAL**  Hydraulic Cylinder Brand: • Hydraulic Pump Brand: **ORIGINAL**  Hydraulic Valve Brand: **ORIGINAL** Volvo • Engine Brand: 130KW • Power: • Machinery Test Report: Provided • Video Outgoing-inspection: Provided

• Core Components: Pressure Vessel, Motor, Bearing, Gear,

Pump, Gearbox, Engine, PLC

Year: 2021Working Hours: 1198