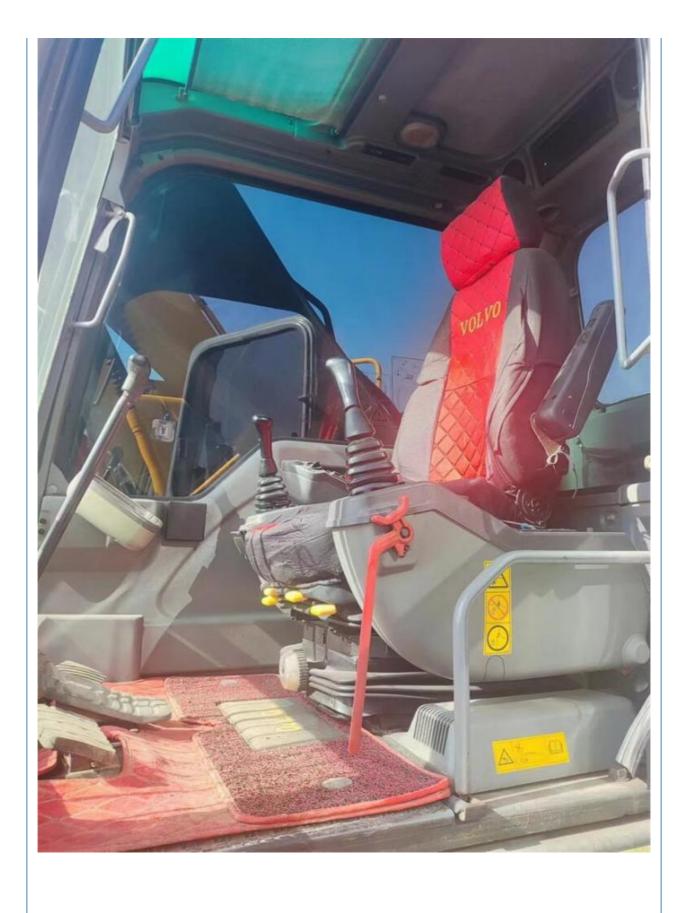

# Volvo240 24TON Crawler Excavator with 1.2M<sup>3</sup> Bucket Capacity and Wonderful Condition

#### **Basic Information**

• Place of Origin: Sweden

• Price: \$27,000.00/units 1-3 units



### **Product Specification**

Showroom Location: None · Operating Weight: 24500KG 1.2M<sup>3</sup> . Bucket Capacity: · Machine Weight: 240000 KG **ORIGINAL**  Hydraulic Cylinder Brand: • Hydraulic Pump Brand: **ORIGINAL**  Hydraulic Valve Brand: **ORIGINAL** Volvo • Engine Brand: 130KW • Power: • Machinery Test Report: Provided • Video Outgoing-inspection: Provided

• Core Components: Pressure Vessel, Motor, Bearing, Gear,

Pump, Gearbox, Engine, PLC

Year: 2021Working Hours: 1198



## More Images









# Product Description

## **Product Description**





















#### Models Of Excavators We Sell

| Komatsu used excavator     | PC20/PC30/PC35/PC40/PC50/PC55/PC56/PC60/PC70/PC75/PC78/PC10 0/PC110/PC120/PC128/PC130/PC138/PC150/PC160/PC200/PC210/PC22 0/PC228/PC240/PC270/PC300/PC350/PC360/PC400/PC450/PC460/PC49 0/PC650 |
|----------------------------|-----------------------------------------------------------------------------------------------------------------------------------------------------------------------------------------------|
| Carter used excavator      | CAT303/CAT305/CAT305.5/CAT306/CAT307/CAT308/CAT311/CAT312/C<br>AT313/CAT315/CAT318/CAT320/CAT323/CAT324/CAT325/CAT326/CAT3<br>29/CAT330/CAT336/CAT340/CAT345/CAT349/CAT375                    |
| Doosan used excavator      | DH(DX)35/55/60/70/75/80/150/200/215/220/225/235/260/300/350/3