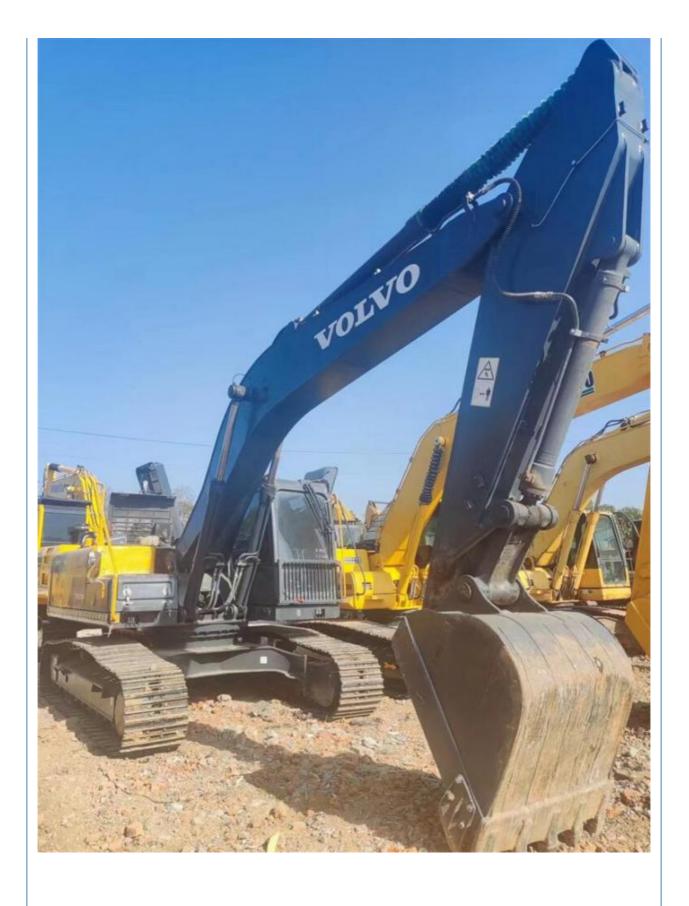

### **Product Specification**

Showroom Location: None · Operating Weight: 24500KG 1.2M<sup>3</sup> . Bucket Capacity: · Machine Weight: 240000 KG **ORIGINAL**  Hydraulic Cylinder Brand: • Hydraulic Pump Brand: **ORIGINAL**  Hydraulic Valve Brand: **ORIGINAL** Volvo • Engine Brand: 130KW • Power: • Machinery Test Report: Provided • Video Outgoing-inspection: Provided

• Core Components: Pressure Vessel, Motor, Bearing, Gear,

Pump, Gearbox, Engine, PLC

Year: 2021Working Hours: 1198