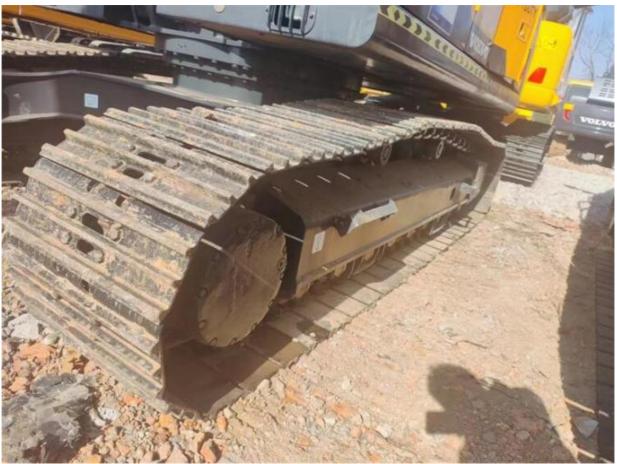

# Volvo240 24TON Crawler Excavator with 1.2M<sup>3</sup> Bucket Capacity and Wonderful Condition

#### **Basic Information**

• Place of Origin: Sweden

• Price: \$27,000.00/units 1-3 units



### **Product Specification**

Showroom Location: None · Operating Weight: 24500KG 1.2M<sup>3</sup> . Bucket Capacity: · Machine Weight: 240000 KG **ORIGINAL**  Hydraulic Cylinder Brand: • Hydraulic Pump Brand: **ORIGINAL**  Hydraulic Valve Brand: **ORIGINAL** Volvo • Engine Brand: 130KW • Power: • Machinery Test Report: Provided • Video Outgoing-inspection: Provided

• Core Components: Pressure Vessel, Motor, Bearing, Gear,

Pump, Gearbox, Engine, PLC

Year: 2021Working Hours: 1198



## More Images









# Product Description

## **Product Description**





















#### Models Of Excavators We Sell

| Komatsu used excavator     | PC20/PC30/PC35/PC40/PC50/PC55/PC56/PC60/PC70/PC75/PC78/PC10 0/PC110/PC120/PC128/PC130/PC138/PC150/PC160/PC200/PC210/PC22 0/PC228/PC240/PC270/PC300/PC350/PC360/PC400/PC450/PC460/PC49 0/PC650 |
|----------------------------|-----------------------------------------------------------------------------------------------------------------------------------------------------------------------------------------------|
| Carter used excavator      | CAT303/CAT305/CAT305.5/CAT306/CAT307/CAT308/CAT311/CAT312/C<br>AT313/CAT315/CAT318/CAT320/CAT323/CAT324/CAT325/CAT326/CAT3<br>29/CAT330/CAT336/CAT340/CAT345/CAT349/CAT375                    |
| Doosan used excavator      | DH(DX)35/55/60/70/75/80/150/200/215/220/225/235/260/300/350