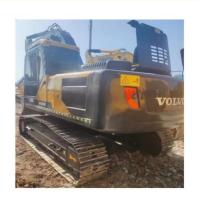

# Volvo240 24TON Crawler Excavator with 1.2M<sup>3</sup> Bucket Capacity and Wonderful Condition

### **Product Specification**

Showroom Location: None · Operating Weight: 24500KG 1.2M<sup>3</sup> . Bucket Capacity: · Machine Weight: 240000 KG **ORIGINAL**  Hydraulic Cylinder Brand: • Hydraulic Pump Brand: **ORIGINAL**  Hydraulic Valve Brand: **ORIGINAL** Volvo • Engine Brand: 130KW • Power: • Machinery Test Report: Provided • Video Outgoing-inspection: Provided

• Core Components: Pressure Vessel, Motor, Bearing, Gear,

Pump, Gearbox, Engine, PLC

Year: 2021Working Hours: 1198