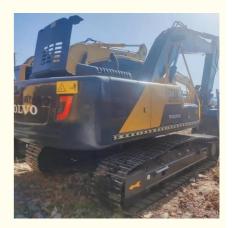

# Volvo240 24TON Crawler Excavator with 1.2M<sup>3</sup> Bucket Capacity and Wonderful Condition

### **Product Specification**

Showroom Location: None · Operating Weight: 24500KG 1.2M<sup>3</sup> . Bucket Capacity: · Machine Weight: 240000 KG **ORIGINAL**  Hydraulic Cylinder Brand: • Hydraulic Pump Brand: **ORIGINAL**  Hydraulic Valve Brand: **ORIGINAL** Volvo • Engine Brand: 130KW • Power: • Machinery Test Report: Provided • Video Outgoing-inspection: Provided

• Core Components: Pressure Vessel, Motor, Bearing, Gear,

Pump, Gearbox, Engine, PLC

Year: 2021Working Hours: 1198