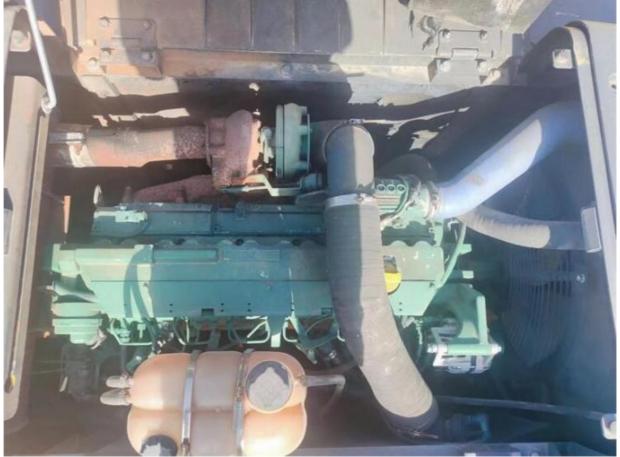

### **Product Specification**

Showroom Location: None · Operating Weight: 24500KG 1.2M<sup>3</sup> . Bucket Capacity: · Machine Weight: 240000 KG **ORIGINAL**  Hydraulic Cylinder Brand: • Hydraulic Pump Brand: **ORIGINAL**  Hydraulic Valve Brand: **ORIGINAL** Volvo • Engine Brand: 130KW • Power: • Machinery Test Report: Provided • Video Outgoing-inspection: Provided

• Core Components: Pressure Vessel, Motor, Bearing, Gear,

Pump, Gearbox, Engine, PLC

Year: 2021Working Hours: 1198