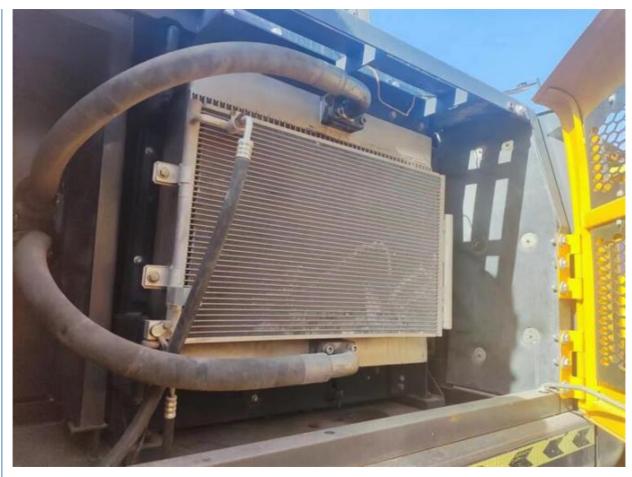

# Volvo240 24TON Crawler Excavator with 1.2M<sup>3</sup> Bucket Capacity and Wonderful Condition

#### **Basic Information**

• Place of Origin: Sweden

• Price: \$27,000.00/units 1-3 units



### **Product Specification**

Showroom Location: None · Operating Weight: 24500KG 1.2M<sup>3</sup> . Bucket Capacity: · Machine Weight: 240000 KG **ORIGINAL**  Hydraulic Cylinder Brand: • Hydraulic Pump Brand: **ORIGINAL**  Hydraulic Valve Brand: **ORIGINAL** Volvo • Engine Brand: 130KW • Power: • Machinery Test Report: Provided • Video Outgoing-inspection: Provided

• Core Components: Pressure Vessel, Motor, Bearing, Gear,

Pump, Gearbox, Engine, PLC

Year: 2021Working Hours: 1198



## More Images









# Product Description

## **Product Description**





















#### Models Of Excavators We Sell

| Komatsu used excavator     | PC20/PC30/PC35/PC40/PC50/PC55/PC56/PC60/PC70/PC75/PC78/PC10 0/PC110/PC120/PC128/PC130/PC138/PC150/PC160/PC200/PC210/PC22 0/PC228/PC240/PC270/PC300/PC350/PC360/PC400/PC450/PC460/PC49 0/PC650 |
|----------------------------|-----------------------------------------------------------------------------------------------------------------------------------------------------------------------------------------------|
| Carter used excavator      | CAT303/CAT305/CAT305.5/CAT306/CAT307/CAT308/CAT311/CAT312/C<br>AT313/CAT315/CAT318/CAT320/CAT323/CAT324/CAT325/CAT326/CAT3<br>29/CAT330/CAT336/CAT340/CAT345/CAT349/CAT375                    |
| Doosan used excavator      | DH(DX)35/55/60/70/75/80/150/200/215/220/225/235/260/300/350/370