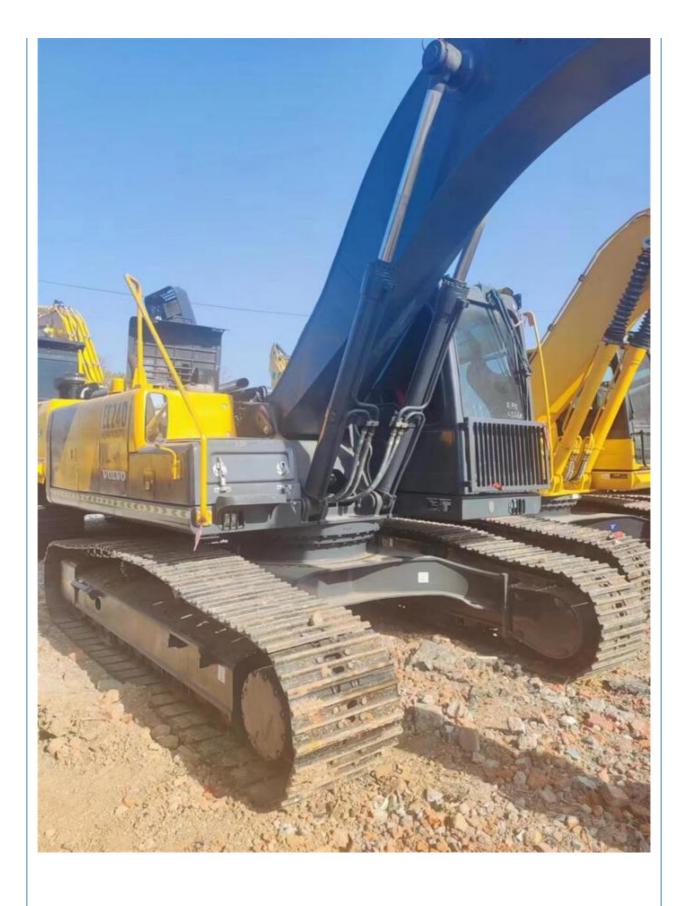

# Volvo240 24TON Crawler Excavator with 1.2M<sup>3</sup> Bucket Capacity and Wonderful Condition

### **Product Specification**

Showroom Location: None · Operating Weight: 24500KG 1.2M<sup>3</sup> . Bucket Capacity: · Machine Weight: 240000 KG **ORIGINAL**  Hydraulic Cylinder Brand: • Hydraulic Pump Brand: **ORIGINAL**  Hydraulic Valve Brand: **ORIGINAL** Volvo • Engine Brand: 130KW • Power: • Machinery Test Report: Provided • Video Outgoing-inspection: Provided

• Core Components: Pressure Vessel, Motor, Bearing, Gear,

Pump, Gearbox, Engine, PLC

Year: 2021Working Hours: 1198