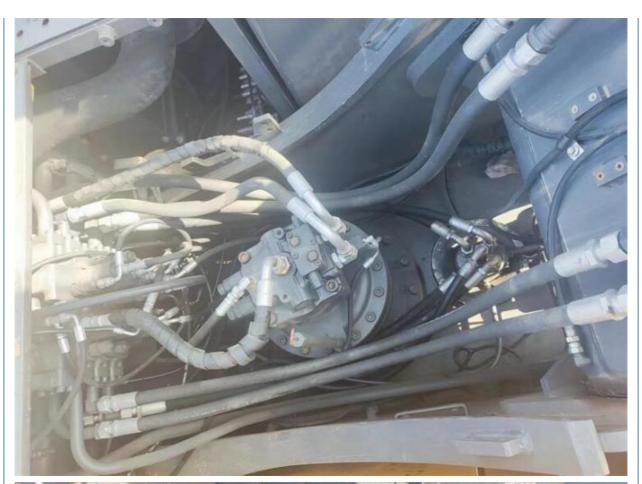

### **Product Specification**

Showroom Location: None · Operating Weight: 24500KG 1.2M<sup>3</sup> . Bucket Capacity: · Machine Weight: 240000 KG **ORIGINAL**  Hydraulic Cylinder Brand: • Hydraulic Pump Brand: **ORIGINAL**  Hydraulic Valve Brand: **ORIGINAL** Volvo • Engine Brand: 130KW • Power: • Machinery Test Report: Provided • Video Outgoing-inspection: Provided

• Core Components: Pressure Vessel, Motor, Bearing, Gear,

Pump, Gearbox, Engine, PLC

Year: 2021Working Hours: 1198