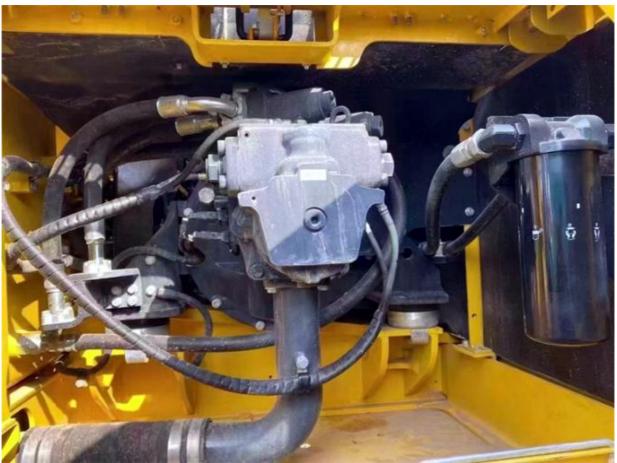

### **Product Specification**

Showroom Location: None 32300 KG · Operating Weight: 1.4 M<sup>3</sup> . Bucket Capacity: • Machine Weight: 35000 KG • Hydraulic Cylinder Brand: Original • Hydraulic Pump Brand: Original • Hydraulic Valve Brand: Original Cummins . Engine Brand: 180 KW • Power: • Machinery Test Report: Provided • Video Outgoing-inspection: Provided