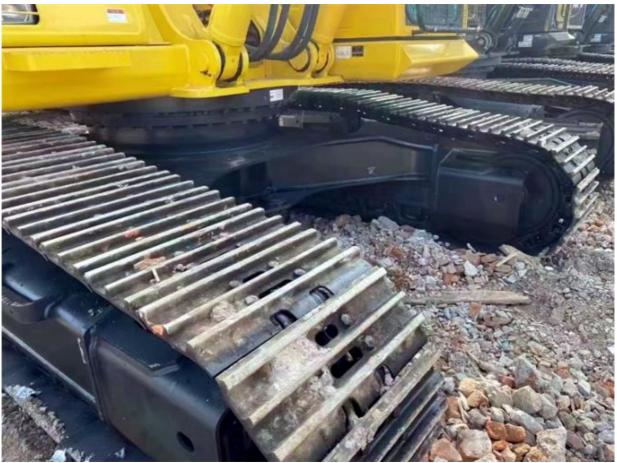

### **Product Specification**

Showroom Location: None 32300 KG · Operating Weight: 1.4 M<sup>3</sup> . Bucket Capacity: • Machine Weight: 35000 KG • Hydraulic Cylinder Brand: Original • Hydraulic Pump Brand: Original • Hydraulic Valve Brand: Original Cummins . Engine Brand: 180 KW • Power: • Machinery Test Report: Provided • Video Outgoing-inspection: Provided

• Core Components: Pressure Vessel, Motor, Bearing, Gear,

Pump, Gearbox, Engine, PLC

Year: 2018Working Hours: 2100