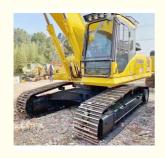

# Japan Made Komatsu PC350-7 Crawler Excavator 35 Ton for Earth-Moving Good Condition

### **Product Specification**

Showroom Location: None 32300 KG · Operating Weight: 1.4 M<sup>3</sup> . Bucket Capacity: • Machine Weight: 35000 KG • Hydraulic Cylinder Brand: Original • Hydraulic Pump Brand: Original • Hydraulic Valve Brand: Original Cummins . Engine Brand: 180 KW • Power: • Machinery Test Report: Provided • Video Outgoing-inspection: Provided

• Core Components: Pressure Vessel, Motor, Bearing, Gear,

Pump, Gearbox, Engine, PLC

Year: 2018Working Hours: 2100