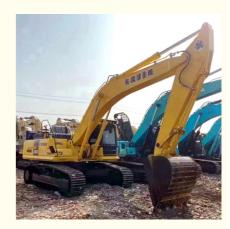

# Japan Made Komatsu PC350-7 Crawler Excavator 35 Ton for Earth-Moving Good Condition

### **Product Specification**

Showroom Location: None 32300 KG · Operating Weight: 1.4 M<sup>3</sup> . Bucket Capacity: • Machine Weight: 35000 KG • Hydraulic Cylinder Brand: Original • Hydraulic Pump Brand: Original • Hydraulic Valve Brand: Original Cummins . Engine Brand: 180 KW • Power: • Machinery Test Report: Provided • Video Outgoing-inspection: Provided

• Core Components: Pressure Vessel, Motor, Bearing, Gear,

Pump, Gearbox, Engine, PLC

Year: 2018Working Hours: 2100