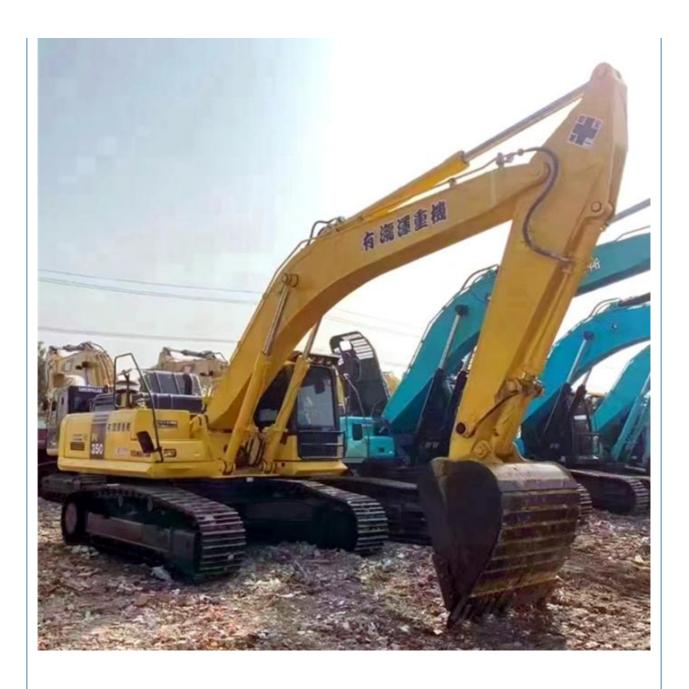

# Japan Made Komatsu PC350-7 Crawler Excavator 35 Ton for Earth-Moving Good Condition

### **Product Specification**

Showroom Location: None 32300 KG · Operating Weight: 1.4 M<sup>3</sup> . Bucket Capacity: • Machine Weight: 35000 KG • Hydraulic Cylinder Brand: Original • Hydraulic Pump Brand: Original • Hydraulic Valve Brand: Original Cummins . Engine Brand: 180 KW • Power: • Machinery Test Report: Provided • Video Outgoing-inspection: Provided

• Core Components: Pressure Vessel, Motor, Bearing, Gear,

Pump, Gearbox, Engine, PLC

Year: 2018Working Hours: 2100