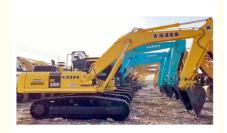

# Japan Made Komatsu PC350-7 Crawler Excavator 35 Ton for Earth-Moving Good Condition

### **Product Specification**

Showroom Location: None 32300 KG · Operating Weight: 1.4 M<sup>3</sup> . Bucket Capacity: • Machine Weight: 35000 KG • Hydraulic Cylinder Brand: Original • Hydraulic Pump Brand: Original • Hydraulic Valve Brand: Original Cummins . Engine Brand: 180 KW • Power: • Machinery Test Report: Provided • Video Outgoing-inspection: Provided

• Core Components: Pressure Vessel, Motor, Bearing, Gear,

Pump, Gearbox, Engine, PLC

Year: 2018Working Hours: 2100