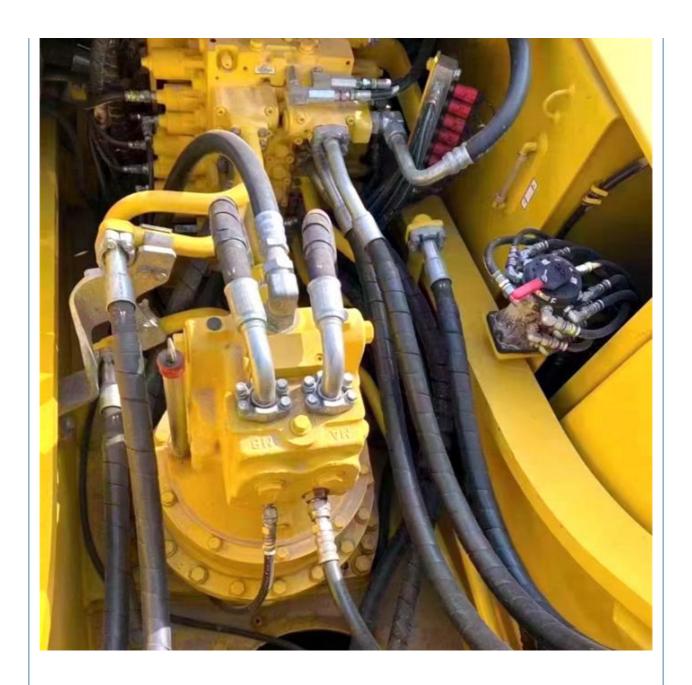

# Japan Made Komatsu PC350-7 Crawler Excavator 35 Ton for Earth-Moving Good Condition

#### **Basic Information**

Place of Origin: Japan

• Price: \$42,000.00/units 1-3 units



### **Product Specification**

Showroom Location: None 32300 KG · Operating Weight: 1.4 M<sup>3</sup> . Bucket Capacity: • Machine Weight: 35000 KG • Hydraulic Cylinder Brand: Original • Hydraulic Pump Brand: Original • Hydraulic Valve Brand: Original Cummins . Engine Brand: 180 KW • Power: • Machinery Test Report: Provided • Video Outgoing-inspection: Provided

• Core Components: Pressure Vessel, Motor, Bearing, Gear,

Pump, Gearbox, Engine, PLC

Year: 2018Working Hours: 2100



## More Images









# Product Description

# **Product Description**

















#### Models Of Excavators We Sell

| Komatsu used excavator | PC20/PC30/PC35/PC40/PC50/PC55/PC56/PC60/PC70/PC75/PC78/PC10 0/PC110/PC120/PC128/PC130/PC138/PC150/PC160/PC200/PC210/PC22 0/PC228/PC240/PC270/PC300/PC350/PC360/PC400/PC450/PC460/PC49 0/PC650 |
|------------------------|-----------------------------------------------------------------------------------------------------------------------------------------------------------------------------------------------|
|                        | CAT303/CAT305/CAT305.5/CAT306/CAT307/CAT308/CAT311/CAT312/C                                                                                                                                   |

AT313/CAT315/CAT318/CAT320/CAT323/CAT324/CAT325/CAT326/CAT3 Carter used excavator

29/CAT330/CAT336/CAT