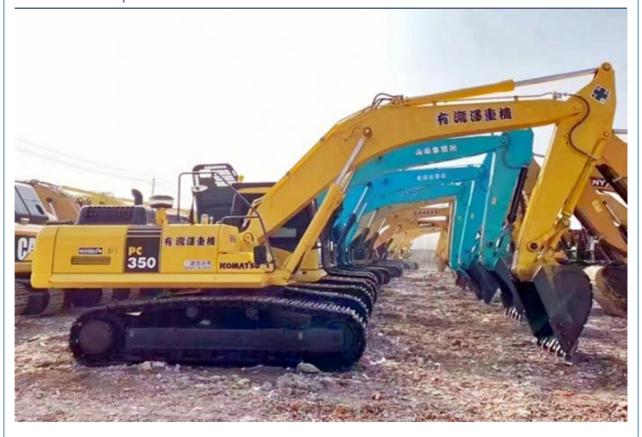

# Japan Made Komatsu PC350-7 Crawler Excavator 35 Ton for Earth-Moving Good Condition

### **Product Specification**

Showroom Location: None 32300 KG · Operating Weight: 1.4 M<sup>3</sup> . Bucket Capacity: • Machine Weight: 35000 KG • Hydraulic Cylinder Brand: Original • Hydraulic Pump Brand: Original • Hydraulic Valve Brand: Original Cummins . Engine Brand: 180 KW • Power: • Machinery Test Report: Provided • Video Outgoing-inspection: Provided

• Core Components: Pressure Vessel, Motor, Bearing, Gear,

Pump, Gearbox, Engine, PLC

Year: 2018Working Hours: 2100