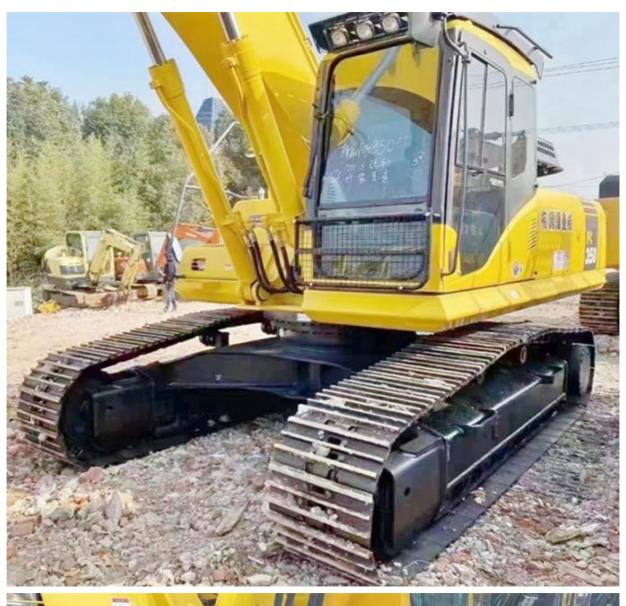

# Japan Made Komatsu PC350-7 Crawler Excavator 35 Ton for Earth-Moving Good Condition

### **Product Specification**

Showroom Location: None 32300 KG · Operating Weight: 1.4 M<sup>3</sup> . Bucket Capacity: • Machine Weight: 35000 KG • Hydraulic Cylinder Brand: Original • Hydraulic Pump Brand: Original • Hydraulic Valve Brand: Original Cummins . Engine Brand: 180 KW • Power: • Machinery Test Report: Provided • Video Outgoing-inspection: Provided

• Core Components: Pressure Vessel, Motor, Bearing, Gear,

Pump, Gearbox, Engine, PLC

Year: 2018Working Hours: 2100