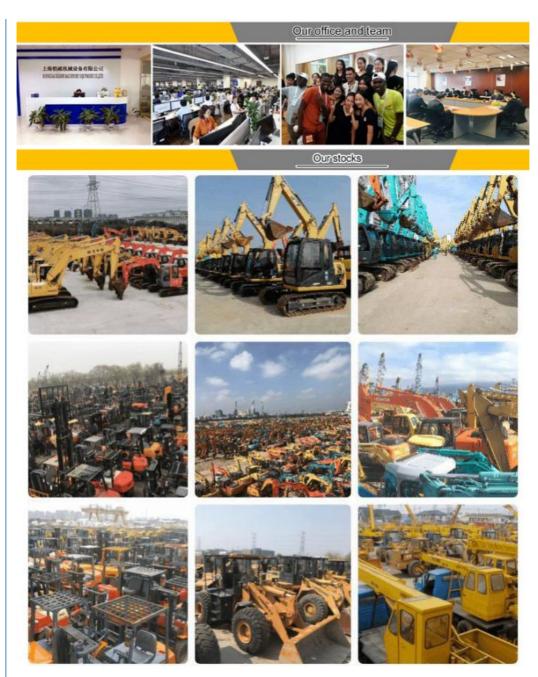

### Company Profile

Shanghai Kaishu Machinery Equipment Co., Ltd was established in 2017, we have our own factory which covers an area of 67,000 square meters, with 200 employees. As a leading used excavator supplier in China, Shanghai Kaishu Machinery Equipment Co., Ltd has numerous construction machinery. Our teams are composed of a purchasing team, a technical support team, a vehicle-parts supply center, a foreign trade sales team and a quality testing center.

Our full range of products include: used excavators, used loaders, used graders, used bulldozers, used forklifts, used cranes and other used construction machinery products. Our engineering machines are mainly from China, the United States, Japan, South Korea and other manufacturing countries, quality assurance is our hallmark. Our machines are sold to many regions at home and abroad, and we have rich export experience.

In order to serve our customers better, we deal in three(3) thousand units of construction machinery all year round and ensure delivery within 7-30 days after payment. Our team can serve you around the clock (24/7) and we hope to build a long-term business relationship with you.