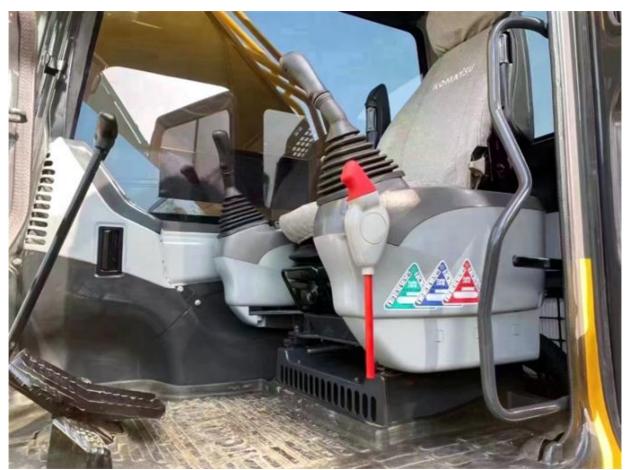

### **Product Specification**

Showroom Location: None 32300 KG · Operating Weight: 1.4 M<sup>3</sup> . Bucket Capacity: • Machine Weight: 35000 KG • Hydraulic Cylinder Brand: Original • Hydraulic Pump Brand: Original • Hydraulic Valve Brand: Original Cummins . Engine Brand: 180 KW • Power: • Machinery Test Report: Provided • Video Outgoing-inspection: Provided