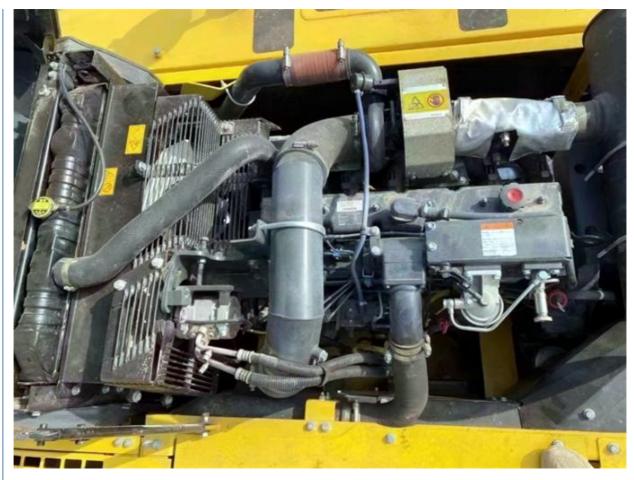

# Japan Made Komatsu PC350-7 Crawler Excavator 35 Ton for Earth-Moving Good Condition

#### **Basic Information**

Place of Origin: Japan

• Price: \$42,000.00/units 1-3 units



### **Product Specification**

Showroom Location: None 32300 KG · Operating Weight: 1.4 M<sup>3</sup> . Bucket Capacity: • Machine Weight: 35000 KG • Hydraulic Cylinder Brand: Original • Hydraulic Pump Brand: Original • Hydraulic Valve Brand: Original Cummins . Engine Brand: 180 KW • Power: • Machinery Test Report: Provided • Video Outgoing-inspection: Provided

• Core Components: Pressure Vessel, Motor, Bearing, Gear,

Pump, Gearbox, Engine, PLC

Year: 2018Working Hours: 2100



## More Images









# Product Description

# **Product Description**

















#### Models Of Excavators We Sell

| Komatsu used excavator | PC20/PC30/PC35/PC40/PC50/PC55/PC56/PC60/PC70/PC75/PC78/PC10 0/PC110/PC120/PC128/PC130/PC138/PC150/PC160/PC200/PC210/PC22 0/PC228/PC240/PC270/PC300/PC350/PC360/PC400/PC450/PC460/PC49 0/PC650 |
|------------------------|-----------------------------------------------------------------------------------------------------------------------------------------------------------------------------------------------|
|                        | CAT303/CAT305/CAT305.5/CAT306/CAT307/CAT308/CAT311/CAT312/C                                                                                                                                   |

AT313/CAT315/CAT318/CAT320/CAT323/CAT324/CAT325/CAT326/CAT3 Carter used excavator

29/CAT330/CAT336/CAT34