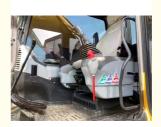

### **Product Specification**

Showroom Location: None 32300 KG · Operating Weight: 1.4 M<sup>3</sup> . Bucket Capacity: • Machine Weight: 35000 KG • Hydraulic Cylinder Brand: Original • Hydraulic Pump Brand: Original • Hydraulic Valve Brand: Original Cummins . Engine Brand: 180 KW • Power: • Machinery Test Report: Provided • Video Outgoing-inspection: Provided

• Core Components: Pressure Vessel, Motor, Bearing, Gear,

Pump, Gearbox, Engine, PLC

Year: 2018Working Hours: 2100