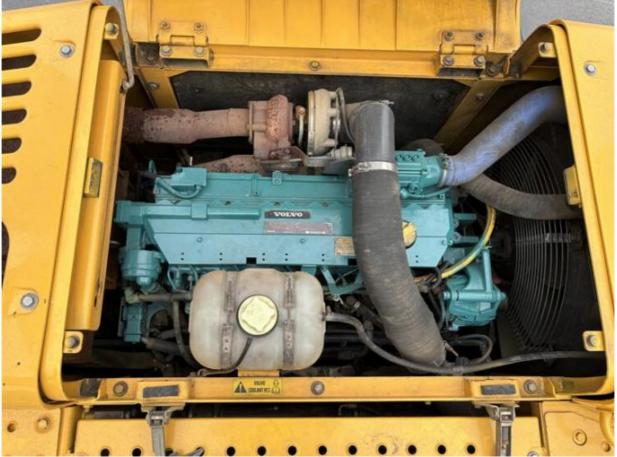

### **Product Specification**

Showroom Location: None · Operating Weight: 28500KG 1.3m<sup>3</sup> . Bucket Capacity: · Machine Weight: 29000 KG Hydraulic Cylinder Brand: **ORIGINAL** • Hydraulic Pump Brand: **ORIGINAL** Hydraulic Valve Brand: **ORIGINAL** . Engine Brand: Volvo 153KW • Power: • Machinery Test Report: Provided • Video Outgoing-inspection: Provided