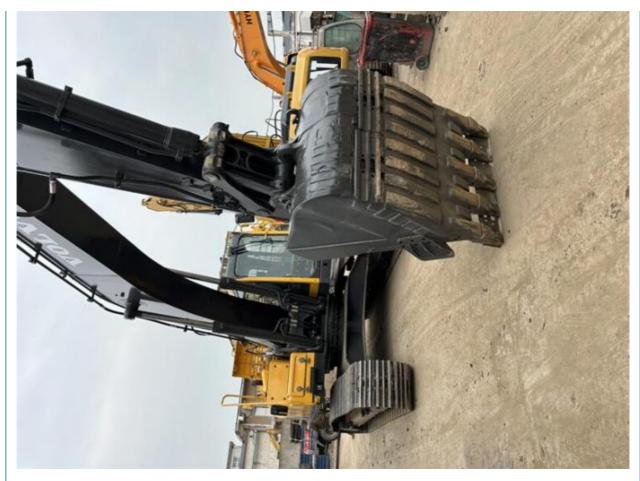

# Volvo 2019 Original Engineering Construction Machinery EC290 290 Used Excavator Imported From Korea Crawler Diggers

### More Images