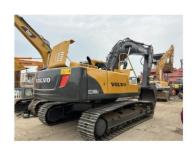

# Volvo 2019 Original Engineering Construction Machinery EC290 290 Used Excavator Imported From Korea Crawler Diggers

### **Product Specification**

Showroom Location: None · Operating Weight: 28500KG 1.3m<sup>3</sup> . Bucket Capacity: · Machine Weight: 29000 KG Hydraulic Cylinder Brand: **ORIGINAL** • Hydraulic Pump Brand: **ORIGINAL** Hydraulic Valve Brand: **ORIGINAL** . Engine Brand: Volvo 153KW • Power: • Machinery Test Report: Provided • Video Outgoing-inspection: Provided