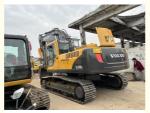

# Volvo 2019 Original Engineering Construction Machinery EC290 290 Used Excavator Imported From Korea Crawler Diggers

### **Product Specification**

Showroom Location: None · Operating Weight: 28500KG 1.3m<sup>3</sup> . Bucket Capacity: · Machine Weight: 29000 KG Hydraulic Cylinder Brand: **ORIGINAL** • Hydraulic Pump Brand: **ORIGINAL** Hydraulic Valve Brand: **ORIGINAL** . Engine Brand: Volvo 153KW • Power: • Machinery Test Report: Provided • Video Outgoing-inspection: Provided