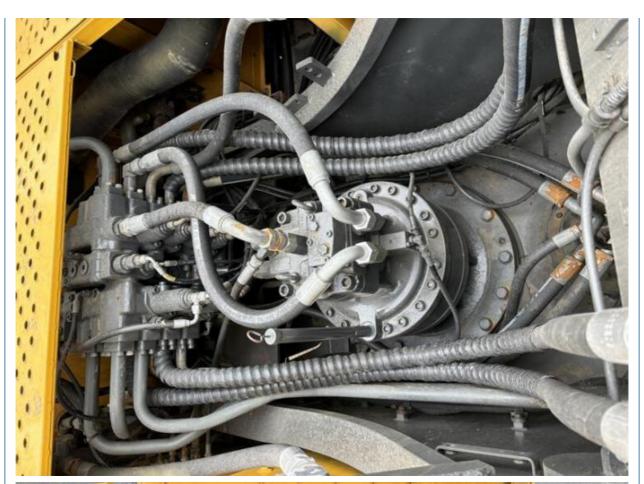

### **Product Specification**

Showroom Location: None · Operating Weight: 28500KG 1.3m<sup>3</sup> . Bucket Capacity: · Machine Weight: 29000 KG Hydraulic Cylinder Brand: **ORIGINAL** • Hydraulic Pump Brand: **ORIGINAL** Hydraulic Valve Brand: **ORIGINAL** . Engine Brand: Volvo 153KW • Power: • Machinery Test Report: Provided • Video Outgoing-inspection: Provided

• Core Components: Pressure Vessel, Motor, Bearing, Gear,

Pump, Gearbox, Engine, PLC

Year: 2019Working Hours: 2198