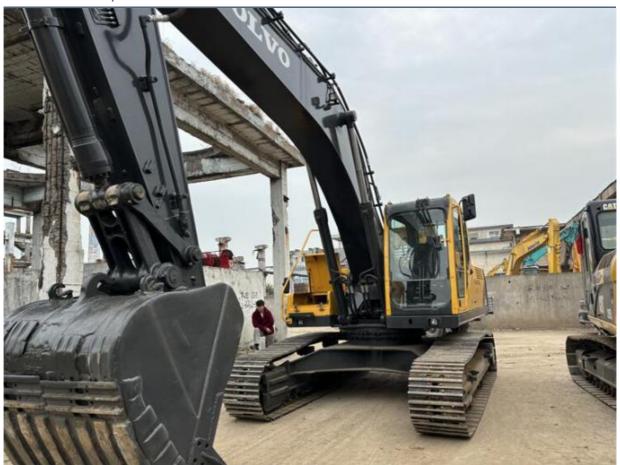

# Volvo 2019 Original Engineering Construction Machinery EC290 290 Used Excavator Imported From Korea Crawler Diggers

### **Product Specification**

Showroom Location: None · Operating Weight: 28500KG 1.3m<sup>3</sup> . Bucket Capacity: · Machine Weight: 29000 KG Hydraulic Cylinder Brand: **ORIGINAL** • Hydraulic Pump Brand: **ORIGINAL** Hydraulic Valve Brand: **ORIGINAL** . Engine Brand: Volvo 153KW • Power: • Machinery Test Report: Provided • Video Outgoing-inspection: Provided