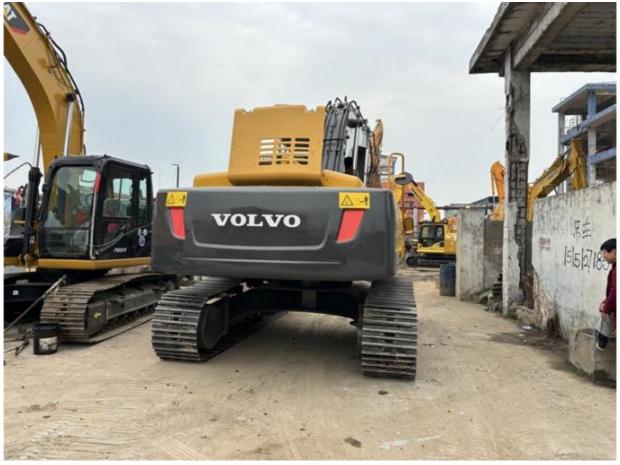

# Volvo 2019 Original Engineering Construction Machinery EC290 290 Used Excavator Imported From Korea Crawler Diggers

### **Product Specification**

Showroom Location: None · Operating Weight: 28500KG 1.3m<sup>3</sup> . Bucket Capacity: · Machine Weight: 29000 KG Hydraulic Cylinder Brand: **ORIGINAL** • Hydraulic Pump Brand: **ORIGINAL** Hydraulic Valve Brand: **ORIGINAL** . Engine Brand: Volvo 153KW • Power: • Machinery Test Report: Provided • Video Outgoing-inspection: Provided

• Core Components: Pressure Vessel, Motor, Bearing, Gear,

Pump, Gearbox, Engine, PLC

Year: 2019Working Hours: 2198