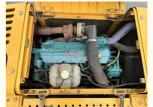

### **Product Specification**

Showroom Location: None · Operating Weight: 28500KG 1.3m<sup>3</sup> . Bucket Capacity: · Machine Weight: 29000 KG Hydraulic Cylinder Brand: **ORIGINAL** • Hydraulic Pump Brand: **ORIGINAL** Hydraulic Valve Brand: **ORIGINAL** . Engine Brand: Volvo 153KW • Power: • Machinery Test Report: Provided • Video Outgoing-inspection: Provided