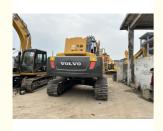

# Volvo 2019 Original Engineering Construction Machinery EC290 290 Used Excavator Imported From Korea Crawler Diggers

### **Product Specification**

Showroom Location: None · Operating Weight: 28500KG 1.3m<sup>3</sup> . Bucket Capacity: · Machine Weight: 29000 KG Hydraulic Cylinder Brand: **ORIGINAL** • Hydraulic Pump Brand: **ORIGINAL** Hydraulic Valve Brand: **ORIGINAL** . Engine Brand: Volvo 153KW • Power: • Machinery Test Report: Provided • Video Outgoing-inspection: Provided