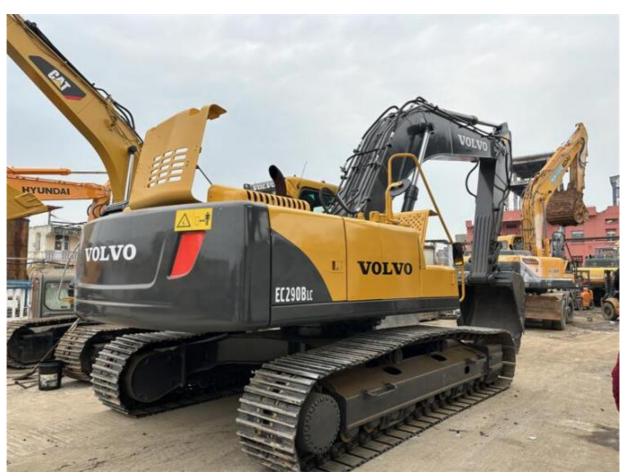

# Volvo 2019 Original Engineering Construction Machinery EC290 290 Used Excavator Imported From Korea Crawler Diggers

### **Product Specification**

Showroom Location: None · Operating Weight: 28500KG 1.3m<sup>3</sup> . Bucket Capacity: · Machine Weight: 29000 KG Hydraulic Cylinder Brand: **ORIGINAL** • Hydraulic Pump Brand: **ORIGINAL** Hydraulic Valve Brand: **ORIGINAL** . Engine Brand: Volvo 153KW • Power: • Machinery Test Report: Provided • Video Outgoing-inspection: Provided

• Core Components: Pressure Vessel, Motor, Bearing, Gear,

Pump, Gearbox, Engine, PLC

Year: 2019Working Hours: 2198