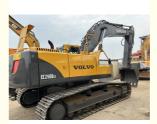

# Volvo 2019 Original Engineering Construction Machinery EC290 290 Used Excavator Imported From Korea Crawler Diggers

### **Product Specification**

Showroom Location: None · Operating Weight: 28500KG 1.3m<sup>3</sup> . Bucket Capacity: · Machine Weight: 29000 KG Hydraulic Cylinder Brand: **ORIGINAL** • Hydraulic Pump Brand: **ORIGINAL** Hydraulic Valve Brand: **ORIGINAL** . Engine Brand: Volvo 153KW • Power: • Machinery Test Report: Provided • Video Outgoing-inspection: Provided