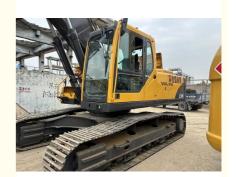

# Volvo 2019 Original Engineering Construction Machinery EC290 290 Used Excavator Imported From Korea Crawler Diggers

### **Product Specification**

Showroom Location: None · Operating Weight: 28500KG 1.3m<sup>3</sup> . Bucket Capacity: · Machine Weight: 29000 KG Hydraulic Cylinder Brand: **ORIGINAL** • Hydraulic Pump Brand: **ORIGINAL** Hydraulic Valve Brand: **ORIGINAL** . Engine Brand: Volvo 153KW • Power: • Machinery Test Report: Provided • Video Outgoing-inspection: Provided