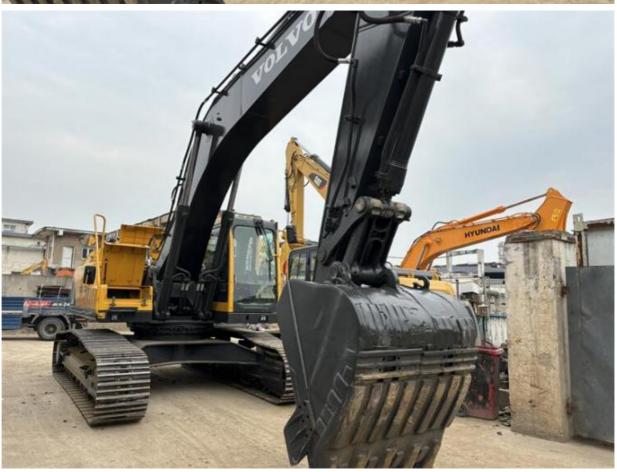

# Volvo 2019 Original Engineering Construction Machinery EC290 290 Used Excavator Imported From Korea Crawler Diggers

### **Product Specification**

Showroom Location: None · Operating Weight: 28500KG 1.3m<sup>3</sup> . Bucket Capacity: · Machine Weight: 29000 KG Hydraulic Cylinder Brand: **ORIGINAL** • Hydraulic Pump Brand: **ORIGINAL** Hydraulic Valve Brand: **ORIGINAL** . Engine Brand: Volvo 153KW • Power: • Machinery Test Report: Provided • Video Outgoing-inspection: Provided