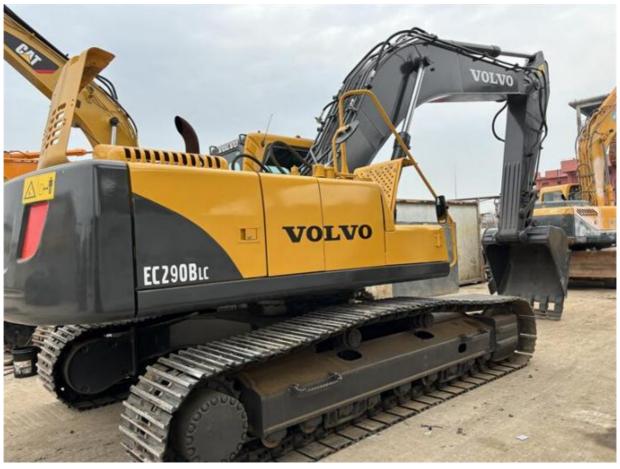

# Volvo 2019 Original Engineering Construction Machinery EC290 290 Used Excavator Imported From Korea Crawler Diggers

### **Product Specification**

Showroom Location: None · Operating Weight: 28500KG 1.3m<sup>3</sup> . Bucket Capacity: · Machine Weight: 29000 KG Hydraulic Cylinder Brand: **ORIGINAL** • Hydraulic Pump Brand: **ORIGINAL** Hydraulic Valve Brand: **ORIGINAL** . Engine Brand: Volvo 153KW • Power: • Machinery Test Report: Provided • Video Outgoing-inspection: Provided

• Core Components: Pressure Vessel, Motor, Bearing, Gear,

Pump, Gearbox, Engine, PLC

Year: 2019Working Hours: 2198