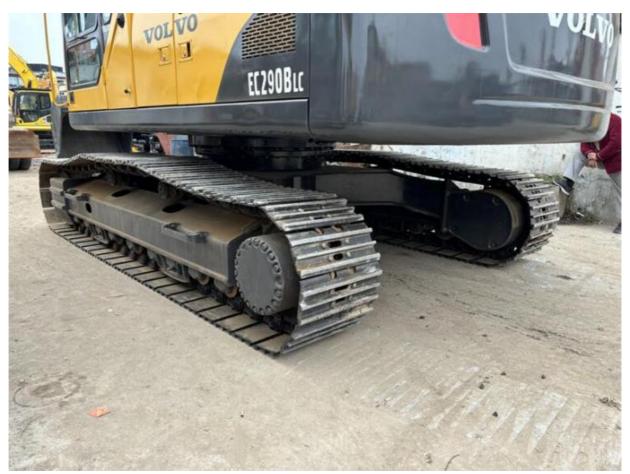

# Volvo 2019 Original Engineering Construction Machinery EC290 290 Used Excavator Imported From Korea Crawler Diggers

### **Product Specification**

Showroom Location: None · Operating Weight: 28500KG 1.3m<sup>3</sup> . Bucket Capacity: · Machine Weight: 29000 KG Hydraulic Cylinder Brand: **ORIGINAL** • Hydraulic Pump Brand: **ORIGINAL** Hydraulic Valve Brand: **ORIGINAL** . Engine Brand: Volvo 153KW • Power: • Machinery Test Report: Provided • Video Outgoing-inspection: Provided

• Core Components: Pressure Vessel, Motor, Bearing, Gear,

Pump, Gearbox, Engine, PLC

Year: 2019Working Hours: 2198