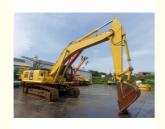

# Komatsu PC350-8 Used Excavator 35 Ton Crawler Earth-Moving Machinery in Good Condition

## **Product Specification**

Showroom Location: None 32600 KG · Operating Weight: 1.4 M<sup>3</sup> . Bucket Capacity: . Machine Weight: 35000 KG • Hydraulic Cylinder Brand: Original • Hydraulic Pump Brand: Original • Hydraulic Valve Brand: Original • Engine Brand: Cummins 184 KW • Power: • Machinery Test Report: Provided • Video Outgoing-inspection: Provided

• Core Components: Pressure Vessel, Motor, Bearing, Gear,

Pump, Gearbox, Engine, PLC

Year: 2018Working Hours: 2472