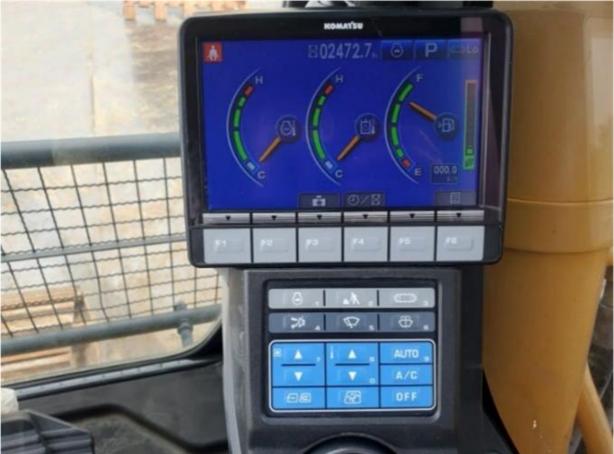

• Core Components: Pressure Vessel, Motor, Bearing, Gear,

Pump, Gearbox, Engine, PLC

Year: 2018Working Hours: 2472