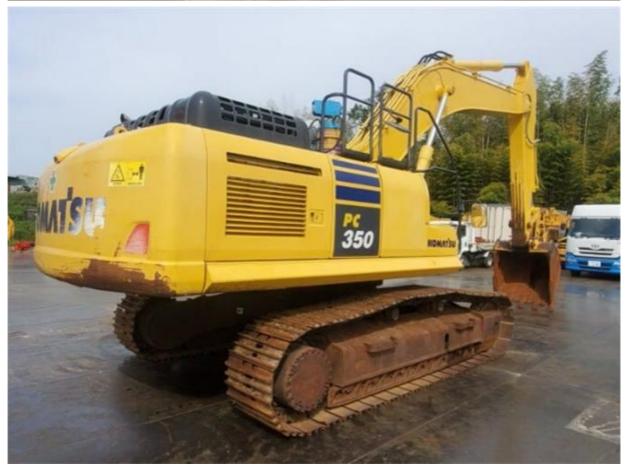

# Komatsu PC350-8 Used Excavator 35 Ton Crawler Earth-Moving Machinery in Good Condition

## **Product Specification**

Showroom Location: None 32600 KG · Operating Weight: 1.4 M<sup>3</sup> . Bucket Capacity: . Machine Weight: 35000 KG • Hydraulic Cylinder Brand: Original • Hydraulic Pump Brand: Original • Hydraulic Valve Brand: Original • Engine Brand: Cummins 184 KW • Power: • Machinery Test Report: Provided • Video Outgoing-inspection: Provided

• Core Components: Pressure Vessel, Motor, Bearing, Gear,

Pump, Gearbox, Engine, PLC

Year: 2018Working Hours: 2472