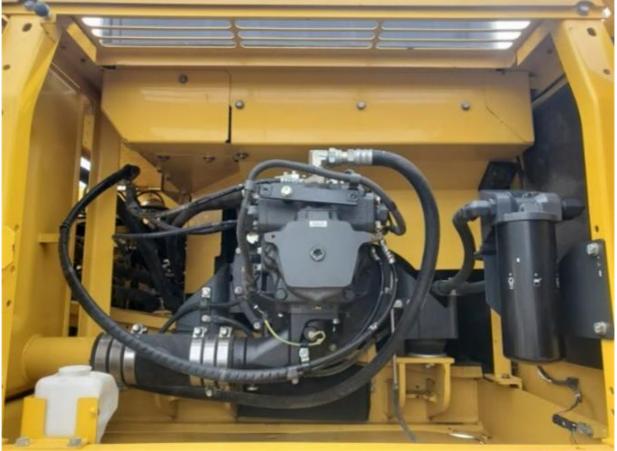

## **Product Specification**

Showroom Location: None 32600 KG · Operating Weight: 1.4 M<sup>3</sup> . Bucket Capacity: . Machine Weight: 35000 KG • Hydraulic Cylinder Brand: Original • Hydraulic Pump Brand: Original • Hydraulic Valve Brand: Original • Engine Brand: Cummins 184 KW • Power: • Machinery Test Report: Provided • Video Outgoing-inspection: Provided

• Core Components: Pressure Vessel, Motor, Bearing, Gear,

Pump, Gearbox, Engine, PLC

Year: 2018Working Hours: 2472