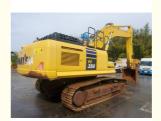

# Komatsu PC350-8 Used Excavator 35 Ton Crawler Earth-Moving Machinery in Good Condition

## **Product Specification**

Showroom Location: None 32600 KG · Operating Weight: 1.4 M<sup>3</sup> . Bucket Capacity: . Machine Weight: 35000 KG • Hydraulic Cylinder Brand: Original • Hydraulic Pump Brand: Original • Hydraulic Valve Brand: Original • Engine Brand: Cummins 184 KW • Power: • Machinery Test Report: Provided • Video Outgoing-inspection: Provided

• Core Components: Pressure Vessel, Motor, Bearing, Gear,

Pump, Gearbox, Engine, PLC

Year: 2018Working Hours: 2472