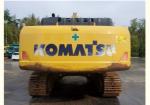

# Komatsu PC350-8 Used Excavator 35 Ton Crawler Earth-Moving Machinery in Good Condition

## **Product Specification**

Showroom Location: None 32600 KG · Operating Weight: 1.4 M<sup>3</sup> . Bucket Capacity: . Machine Weight: 35000 KG • Hydraulic Cylinder Brand: Original • Hydraulic Pump Brand: Original • Hydraulic Valve Brand: Original • Engine Brand: Cummins 184 KW • Power: • Machinery Test Report: Provided • Video Outgoing-inspection: Provided

• Core Components: Pressure Vessel, Motor, Bearing, Gear,

Pump, Gearbox, Engine, PLC

Year: 2018Working Hours: 2472