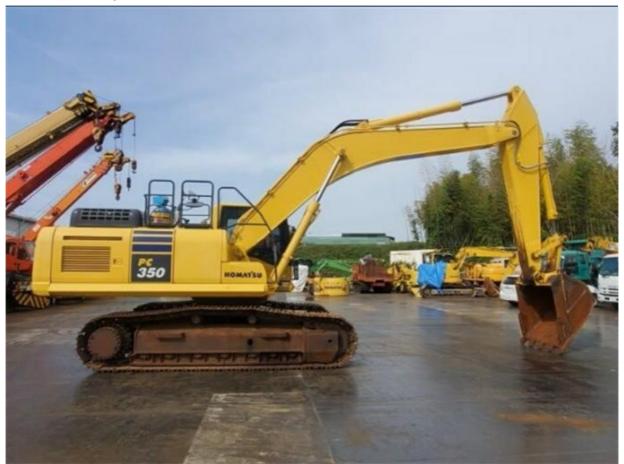

# Komatsu PC350-8 Used Excavator 35 Ton Crawler Earth-Moving Machinery in Good Condition

## **Product Specification**

Showroom Location: None 32600 KG · Operating Weight: 1.4 M<sup>3</sup> . Bucket Capacity: . Machine Weight: 35000 KG • Hydraulic Cylinder Brand: Original • Hydraulic Pump Brand: Original • Hydraulic Valve Brand: Original • Engine Brand: Cummins 184 KW • Power: • Machinery Test Report: Provided • Video Outgoing-inspection: Provided

• Core Components: Pressure Vessel, Motor, Bearing, Gear,

Pump, Gearbox, Engine, PLC

Year: 2018Working Hours: 2472