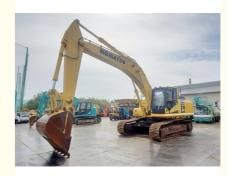

# Komatsu PC350-8 Used Excavator 35 Ton Crawler Earth-Moving Machinery in Good Condition

## **Product Specification**

Showroom Location: None 32600 KG · Operating Weight: 1.4 M<sup>3</sup> . Bucket Capacity: . Machine Weight: 35000 KG • Hydraulic Cylinder Brand: Original • Hydraulic Pump Brand: Original • Hydraulic Valve Brand: Original • Engine Brand: Cummins 184 KW • Power: • Machinery Test Report: Provided • Video Outgoing-inspection: Provided

• Core Components: Pressure Vessel, Motor, Bearing, Gear,

Pump, Gearbox, Engine, PLC

Year: 2018Working Hours: 2472