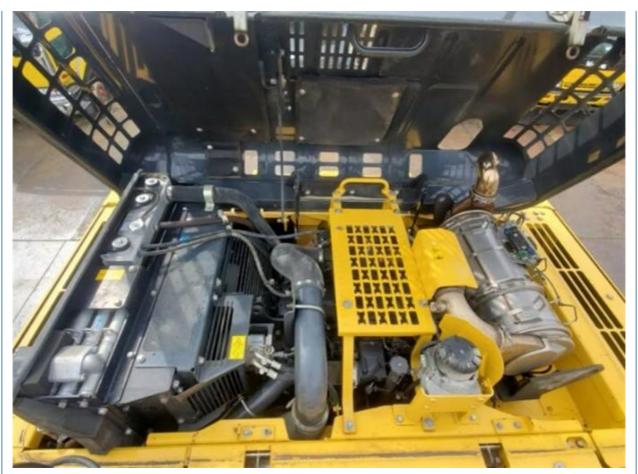

## **Product Specification**

Showroom Location: None 32600 KG · Operating Weight: 1.4 M<sup>3</sup> . Bucket Capacity: . Machine Weight: 35000 KG • Hydraulic Cylinder Brand: Original • Hydraulic Pump Brand: Original • Hydraulic Valve Brand: Original • Engine Brand: Cummins 184 KW • Power: • Machinery Test Report: Provided • Video Outgoing-inspection: Provided

• Core Components: Pressure Vessel, Motor, Bearing, Gear,

Pump, Gearbox, Engine, PLC

Year: 2018Working Hours: 2472