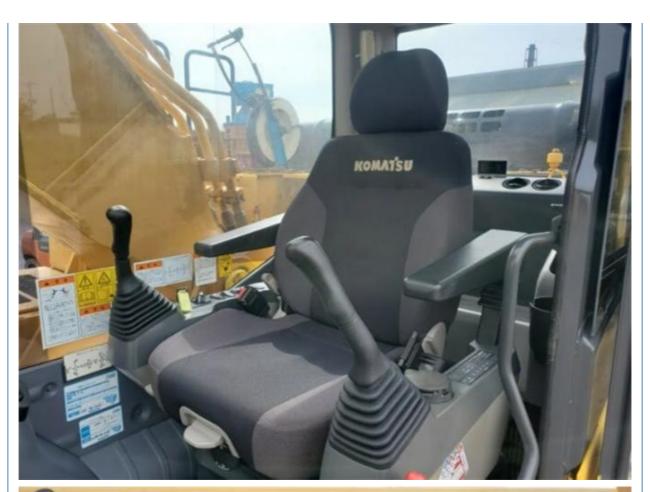

## **Product Specification**

Showroom Location: None 32600 KG · Operating Weight: 1.4 M<sup>3</sup> . Bucket Capacity: . Machine Weight: 35000 KG • Hydraulic Cylinder Brand: Original • Hydraulic Pump Brand: Original • Hydraulic Valve Brand: Original • Engine Brand: Cummins 184 KW • Power: • Machinery Test Report: Provided • Video Outgoing-inspection: Provided

• Core Components: Pressure Vessel, Motor, Bearing, Gear,

Pump, Gearbox, Engine, PLC

Year: 2018Working Hours: 2472