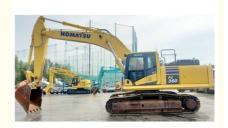

# Komatsu PC350-8 Used Excavator 35 Ton Crawler Earth-Moving Machinery in Good Condition

## **Product Specification**

Showroom Location: None 32600 KG · Operating Weight: 1.4 M<sup>3</sup> . Bucket Capacity: . Machine Weight: 35000 KG • Hydraulic Cylinder Brand: Original • Hydraulic Pump Brand: Original • Hydraulic Valve Brand: Original • Engine Brand: Cummins 184 KW • Power: • Machinery Test Report: Provided • Video Outgoing-inspection: Provided

• Core Components: Pressure Vessel, Motor, Bearing, Gear,

Pump, Gearbox, Engine, PLC

Year: 2018Working Hours: 2472