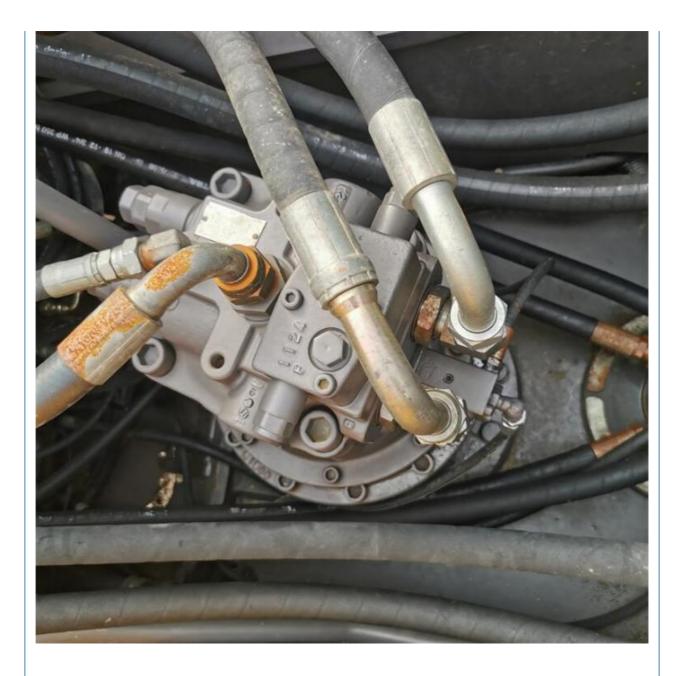

## Original 21ton Volvo EC210 Excavator Second Hand Volvo 210 Tracked Earth **Moving Digger**

# **Basic Information**

- Place of Origin:
- Price:
- Sweden

None 20900KG

0.9m<sup>3</sup>

Volvo

2023

320

107KW

\$28,000.00/units 1-3 units



### **Product Specification**

- Showroom Location:
- Operating Weight:
- Bucket Capacity:
- Machine Weight: 21000 KG
- Hydraulic Cylinder Brand: ORIGINAL
- Hydraulic Pump Brand: ORIGINAL ORIGINAL
- Hydraulic Valve Brand:
- Engine Brand:
- Power:
- Machinery Test Report: Provided
- Video Outgoing-inspection: Provided
- Core Components: Pressure Vessel, Motor, Bearing, Gear, Pump, Gearbox, Engine, PLC
- Year:
- Working Hours:



#### More Images









## Product Description





















## Models Of Excavators We Sell

| Komatsu used<br>excavator  | PC20/PC30/PC35/PC40/PC50/PC55/PC56/PC60/PC70/PC75/PC78/PC10<br>0/PC110/PC120/PC128/PC130/PC138/PC150/PC160/PC200/PC210/PC22<br>0/PC228/PC240/PC270/PC300/PC350/PC360/PC400/PC450/PC460/PC49<br>0/PC650 |
|----------------------------|--------------------------------------------------------------------------------------------------------------------------------------------------------------------------------------------------------|
| Carter used excavator      | CAT303/CAT305/CAT305.5/CAT306/CAT307/CAT308/CAT311/CAT312/C<br>AT313/CAT315/CAT318/CAT320/CAT323/CAT324/CAT325/CAT326/CAT3<br>29/CAT330/CAT336/CAT340/CAT345/CAT349/CAT375                             |
| Doosan used excavator      | DH(DX)35/55/60/70/75/80/150/200/