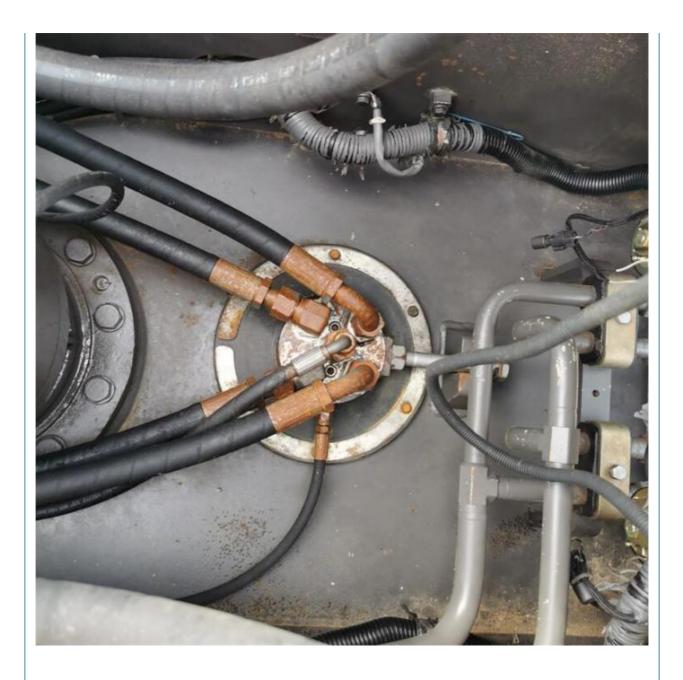

## Original 21ton Volvo EC210 Excavator Second Hand Volvo 210 Tracked Earth **Moving Digger**

# **Basic Information**

- Place of Origin:
- Price:
- Sweden

None 20900KG

0.9m<sup>3</sup>

Volvo

2023

320

107KW

\$28,000.00/units 1-3 units



### **Product Specification**

- Showroom Location:
- Operating Weight:
- Bucket Capacity:
- Machine Weight: 21000 KG
- Hydraulic Cylinder Brand: ORIGINAL
- Hydraulic Pump Brand: ORIGINAL ORIGINAL
- Hydraulic Valve Brand:
- Engine Brand:
- Power:
- Machinery Test Report: Provided
- Video Outgoing-inspection: Provided
- Core Components: Pressure Vessel, Motor, Bearing, Gear, Pump, Gearbox, Engine, PLC
- Year:
- Working Hours:



#### More Images









## Product Description





















## Models Of Excavators We Sell

| Komatsu used<br>excavator  | PC20/PC30/PC35/PC40/PC50/PC55/PC56/PC60/PC70/PC75/PC78/PC10<br>0/PC110/PC120/PC128/PC130/PC138/PC150/PC160/PC200/PC210/PC22<br>0/PC228/PC240/PC270/PC300/PC350/PC360/PC400/PC450/PC460/PC49<br>0/PC650 |
|----------------------------|--------------------------------------------------------------------------------------------------------------------------------------------------------------------------------------------------------|
| Carter used excavator      | CAT303/CAT305/CAT305.5/CAT306/CAT307/CAT308/CAT311/CAT312/C<br>AT313/CAT315/CAT318/CAT320/CAT323/CAT324/CAT325/CAT326/CAT3<br>29/CAT330/CAT336/CAT340/CAT345/CAT349/CAT375                             |
| Doosan used excavator      | DH(DX)35/55/60/70/75/80/150/20