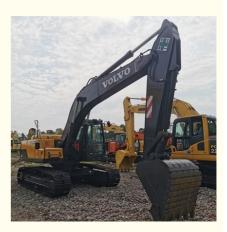

## Original 21ton Volvo EC210 Excavator Second Hand Volvo 210 Tracked Earth **Moving Digger**

### **Product Specification**

- Showroom Location:
- Operating Weight:
- Bucket Capacity:
- Machine Weight: 21000 KG
- Hydraulic Cylinder Brand: ORIGINAL
- Hydraulic Pump Brand: ORIGINAL ORIGINAL
- Hydraulic Valve Brand:
- Engine Brand:
- Power:
- Machinery Test Report: Provided
- Video Outgoing-inspection: Provided
- Core Components: Pressure Vessel, Motor, Bearing, Gear, Pump, Gearbox, Engine, PLC
- Year:
- Working Hours: