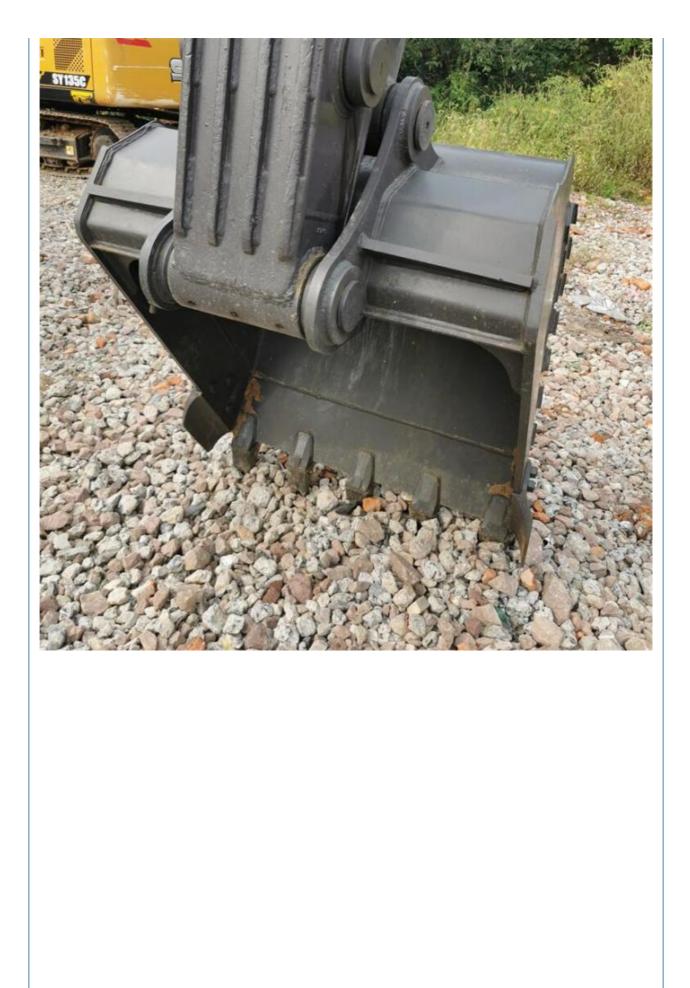

## Original 21ton Volvo EC210 Excavator Second Hand Volvo 210 Tracked Earth **Moving Digger**

# **Basic Information**

- Place of Origin:
- Price:
- Sweden

None 20900KG

0.9m<sup>3</sup>

Volvo

2023

320

107KW

\$28,000.00/units 1-3 units



### **Product Specification**

- Showroom Location:
- Operating Weight:
- Bucket Capacity:
- Machine Weight: 21000 KG
- Hydraulic Cylinder Brand: ORIGINAL
- Hydraulic Pump Brand: ORIGINAL ORIGINAL
- Hydraulic Valve Brand:
- Engine Brand:
- Power:
- Machinery Test Report: Provided
- Video Outgoing-inspection: Provided
- Core Components: Pressure Vessel, Motor, Bearing, Gear, Pump, Gearbox, Engine, PLC
- Year:
- Working Hours:



#### More Images









## Product Description





















## Models Of Excavators We Sell

| Komatsu used<br>excavator  | PC20/PC30/PC35/PC40/PC50/PC55/PC56/PC60/PC70/PC75/PC78/PC10<br>0/PC110/PC120/PC128/PC130/PC138/PC150/PC160/PC200/PC210/PC22<br>0/PC228/PC240/PC270/PC300/PC350/PC360/PC400/PC450/PC460/PC49<br>0/PC650 |
|----------------------------|--------------------------------------------------------------------------------------------------------------------------------------------------------------------------------------------------------|
| Carter used excavator      | CAT303/CAT305/CAT305.5/CAT306/CAT307/CAT308/CAT311/CAT312/C<br>AT313/CAT315/CAT318/CAT320/CAT323/CAT324/CAT325/CAT326/CAT3<br>29/CAT330/CAT336/CAT340/CAT345/CAT349/CAT375                             |
| Doosan used excavator      | DH(DX)35/55/60/70/75/80/15