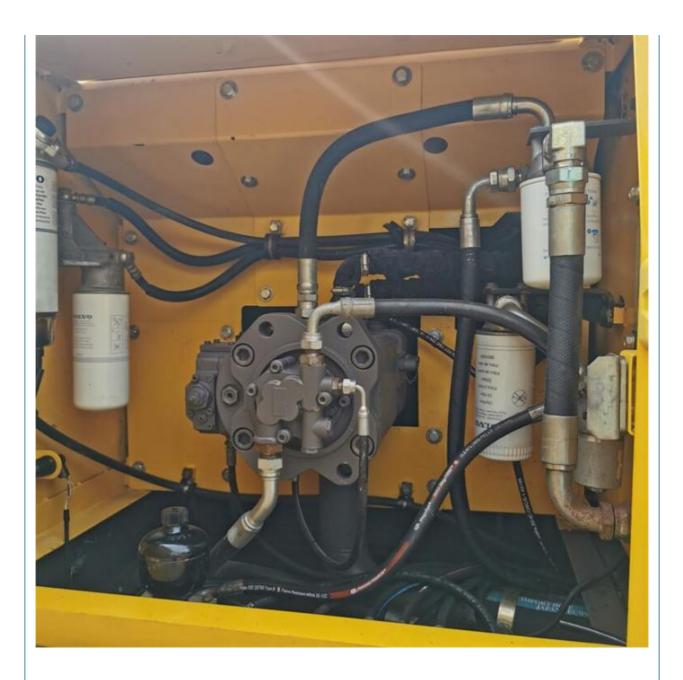

## Original 21ton Volvo EC210 Excavator Second Hand Volvo 210 Tracked Earth **Moving Digger**

# **Basic Information**

- Place of Origin:
- Price:
- Sweden

None 20900KG

0.9m<sup>3</sup>

Volvo

2023

320

107KW

\$28,000.00/units 1-3 units



### **Product Specification**

- Showroom Location:
- Operating Weight:
- Bucket Capacity:
- Machine Weight: 21000 KG
- Hydraulic Cylinder Brand: ORIGINAL
- Hydraulic Pump Brand: ORIGINAL ORIGINAL
- Hydraulic Valve Brand:
- Engine Brand:
- Power:
- Machinery Test Report: Provided
- Video Outgoing-inspection: Provided
- Core Components: Pressure Vessel, Motor, Bearing, Gear, Pump, Gearbox, Engine, PLC
- Year:
- Working Hours:



#### More Images









## Product Description





















## Models Of Excavators We Sell

| Komatsu used<br>excavator  | PC20/PC30/PC35/PC40/PC50/PC55/PC56/PC60/PC70/PC75/PC78/PC10<br>0/PC110/PC120/PC128/PC130/PC138/PC150/PC160/PC200/PC210/PC22<br>0/PC228/PC240/PC270/PC300/PC350/PC360/PC400/PC450/PC460/PC49<br>0/PC650 |
|----------------------------|--------------------------------------------------------------------------------------------------------------------------------------------------------------------------------------------------------|
| Carter used excavator      | CAT303/CAT305/CAT305.5/CAT306/CAT307/CAT308/CAT311/CAT312/C<br>AT313/CAT315/CAT318/CAT320/CAT323/CAT324/CAT325/CAT326/CAT3<br>29/CAT330/CAT336/CAT340/CAT345/CAT349/CAT375                             |
| Doosan used excavator      | DH(DX)35/55/60/70/75/80/