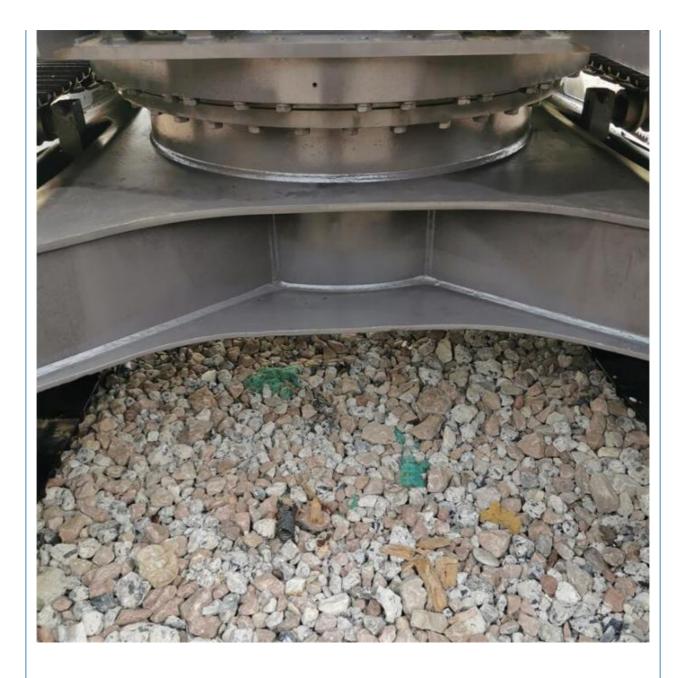

## Original 21ton Volvo EC210 Excavator Second Hand Volvo 210 Tracked Earth **Moving Digger**

# **Basic Information**

- Place of Origin:
- Price:
- Sweden

None 20900KG

0.9m<sup>3</sup>

Volvo

2023

320

107KW

\$28,000.00/units 1-3 units



### **Product Specification**

- Showroom Location:
- Operating Weight:
- Bucket Capacity:
- Machine Weight: 21000 KG
- Hydraulic Cylinder Brand: ORIGINAL
- Hydraulic Pump Brand: ORIGINAL ORIGINAL
- Hydraulic Valve Brand:
- Engine Brand:
- Power:
- Machinery Test Report: Provided
- Video Outgoing-inspection: Provided
- Core Components: Pressure Vessel, Motor, Bearing, Gear, Pump, Gearbox, Engine, PLC
- Year:
- Working Hours:



#### More Images









## Product Description





















## Models Of Excavators We Sell

| Komatsu used<br>excavator  | PC20/PC30/PC35/PC40/PC50/PC55/PC56/PC60/PC70/PC75/PC78/PC10<br>0/PC110/PC120/PC128/PC130/PC138/PC150/PC160/PC200/PC210/PC22<br>0/PC228/PC240/PC270/PC300/PC350/PC360/PC400/PC450/PC460/PC49<br>0/PC650 |
|----------------------------|--------------------------------------------------------------------------------------------------------------------------------------------------------------------------------------------------------|
| Carter used excavator      | CAT303/CAT305/CAT305.5/CAT306/CAT307/CAT308/CAT311/CAT312/C<br>AT313/CAT315/CAT318/CAT320/CAT323/CAT324/CAT325/CAT326/CAT3<br>29/CAT330/CAT336/CAT340/CAT345/CAT349/CAT375                             |
| Doosan used excavator      | DH(DX)35/55/60/70/75/80/150/