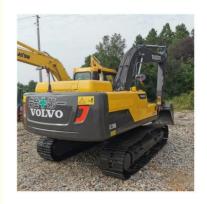

## Original 21ton Volvo EC210 Excavator Second Hand Volvo 210 Tracked Earth **Moving Digger**

### **Product Specification**

- Showroom Location:
- Operating Weight:
- Bucket Capacity:
- Machine Weight: 21000 KG
- Hydraulic Cylinder Brand: ORIGINAL
- Hydraulic Pump Brand: ORIGINAL ORIGINAL
- Hydraulic Valve Brand:
- Engine Brand:
- Power:
- Machinery Test Report: Provided
- Video Outgoing-inspection: Provided
- Core Components: Pressure Vessel, Motor, Bearing, Gear, Pump, Gearbox, Engine, PLC
- Year:
- Working Hours: