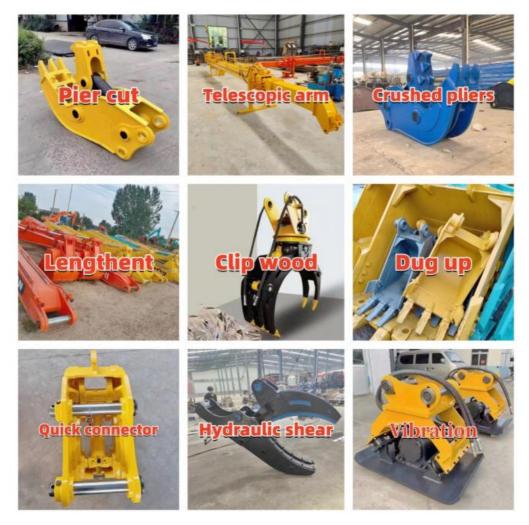

a quality testing center.

Our full range of products include: used excavators, used loaders, used graders, used bulldozers, used forklifts, used cranes and other used construction machinery products. Our engineering machines are mainly from China, the United States, Japan, South Korea and other manufacturing countries, quality assurance is our hallmark. Our machines are sold to many regions at home and abroad, and we have rich export experience.

In order to serve our customers better, we deal in three(3) thousand units of construction machinery all year round and ensure delivery within 7-30 days after payment. Our team can serve you around the clock (24/7) and we hope to build a long-term business relationship with you.



Our transaction case



We can provide other accessory devices



### FAQ

**1.What's your payment terms and trade terms?** Generally 50% deposit and 50% balance before shipping. Of course, we can negotiate according to your orders. We can accept EXW, FOB, CRF and CIF.

- 2. How to ship the excavators?
  (1).Container: which is cheapest and fast. but sometime machine need to be dismantled.
  (2).Bulk cargo ship :which is better for bigger construction equipment ,ship as it is.
  (3).Flat rack ship :which is better for bigger machine and also no need to dismantle
  (4) PO. Pot ship which is need for supermeting and fasts.

- (4).RO RO ship : which is good for every machine and faster

#### 3. Is it convenient to visit you?

You are welcome to visit us. So you can see how many used excavators we have in stock and the condition of them. We can pick you up