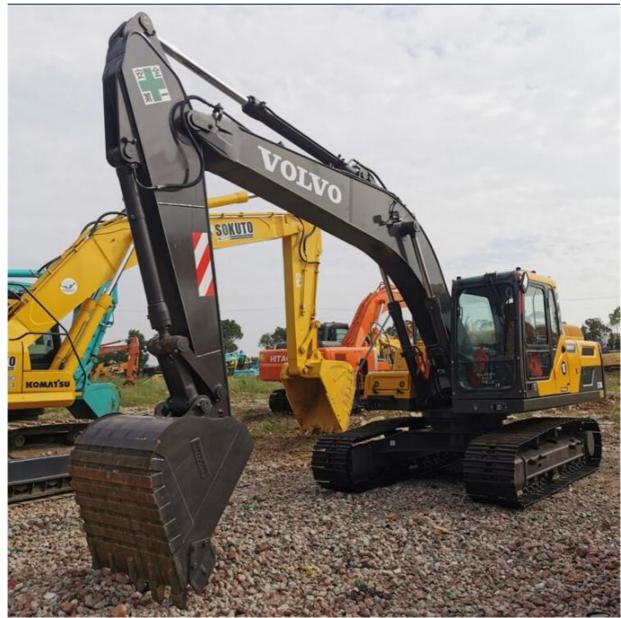

## Original 21ton Volvo EC210 Excavator Second Hand Volvo 210 Tracked Earth **Moving Digger**

#### More Images