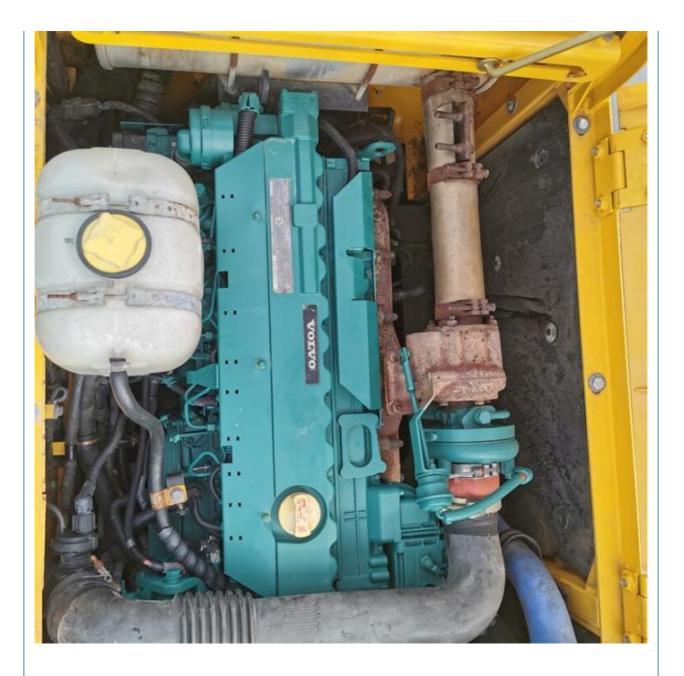

## Original 21ton Volvo EC210 Excavator Second Hand Volvo 210 Tracked Earth **Moving Digger**

# **Basic Information**

- Place of Origin:
- Price:
- Sweden

None 20900KG

0.9m<sup>3</sup>

Volvo

2023

320

107KW

\$28,000.00/units 1-3 units



### **Product Specification**

- Showroom Location:
- Operating Weight:
- Bucket Capacity:
- Machine Weight: 21000 KG
- Hydraulic Cylinder Brand: ORIGINAL
- Hydraulic Pump Brand: ORIGINAL ORIGINAL
- Hydraulic Valve Brand:
- Engine Brand:
- Power:
- Machinery Test Report: Provided
- Video Outgoing-inspection: Provided
- Core Components: Pressure Vessel, Motor, Bearing, Gear, Pump, Gearbox, Engine, PLC
- Year:
- Working Hours:



#### More Images









## Product Description





















## Models Of Excavators We Sell

| Komatsu used<br>excavator  | PC20/PC30/PC35/PC40/PC50/PC55/PC56/PC60/PC70/PC75/PC78/PC10<br>0/PC110/PC120/PC128/PC130/PC138/PC150/PC160/PC200/PC210/PC22<br>0/PC228/PC240/PC270/PC300/PC350/PC360/PC400/PC450/PC460/PC49<br>0/PC650 |
|----------------------------|--------------------------------------------------------------------------------------------------------------------------------------------------------------------------------------------------------|
| Carter used excavator      | CAT303/CAT305/CAT305.5/CAT306/CAT307/CAT308/CAT311/CAT312/C<br>AT313/CAT315/CAT318/CAT320/CAT323/CAT324/CAT325/CAT326/CAT3<br>29/CAT330/CAT336/CAT340/CAT345/CAT349/CAT375                             |
| Doosan used excavator      | DH(DX)35/55/60/70/75/80/150/200/215/