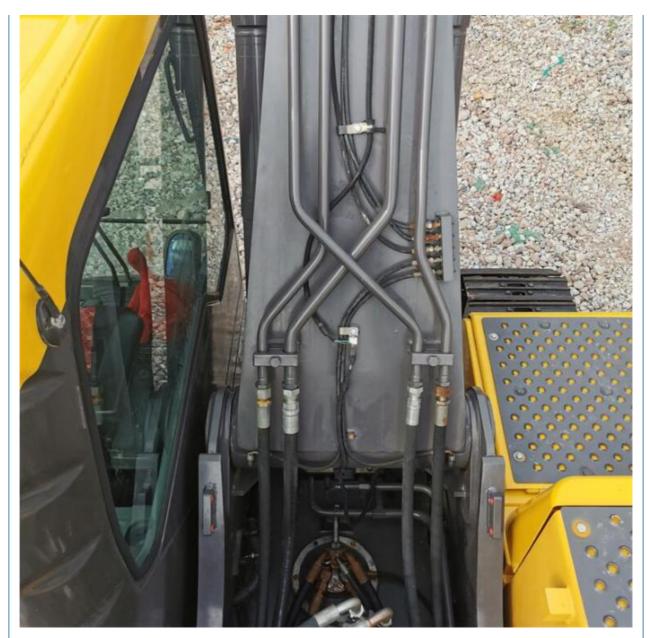

## Original 21ton Volvo EC210 Excavator Second Hand Volvo 210 Tracked Earth **Moving Digger**

# **Basic Information**

- Place of Origin:
- Price:
- Sweden

None 20900KG

0.9m<sup>3</sup>

Volvo

2023

320

107KW

\$28,000.00/units 1-3 units



### **Product Specification**

- Showroom Location:
- Operating Weight:
- Bucket Capacity:
- Machine Weight: 21000 KG
- Hydraulic Cylinder Brand: ORIGINAL
- Hydraulic Pump Brand: ORIGINAL ORIGINAL
- Hydraulic Valve Brand:
- Engine Brand:
- Power:
- Machinery Test Report: Provided
- Video Outgoing-inspection: Provided
- Core Components: Pressure Vessel, Motor, Bearing, Gear, Pump, Gearbox, Engine, PLC
- Year:
- Working Hours:



#### More Images









## Product Description





















## Models Of Excavators We Sell

| Komatsu used<br>excavator  | PC20/PC30/PC35/PC40/PC50/PC55/PC56/PC60/PC70/PC75/PC78/PC10<br>0/PC110/PC120/PC128/PC130/PC138/PC150/PC160/PC200/PC210/PC22<br>0/PC228/PC240/PC270/PC300/PC350/PC360/PC400/PC450/PC460/PC49<br>0/PC650 |
|----------------------------|--------------------------------------------------------------------------------------------------------------------------------------------------------------------------------------------------------|
| Carter used excavator      | CAT303/CAT305/CAT305.5/CAT306/CAT307/CAT308/CAT311/CAT312/C<br>AT313/CAT315/CAT318/CAT320/CAT323/CAT324/CAT325/CAT326/CAT3<br>29/CAT330/CAT336/CAT340/CAT345/CAT349/CAT375                             |
| Doosan used excavator      | DH(DX)35/55/60/70/75/80/150/200/215/22