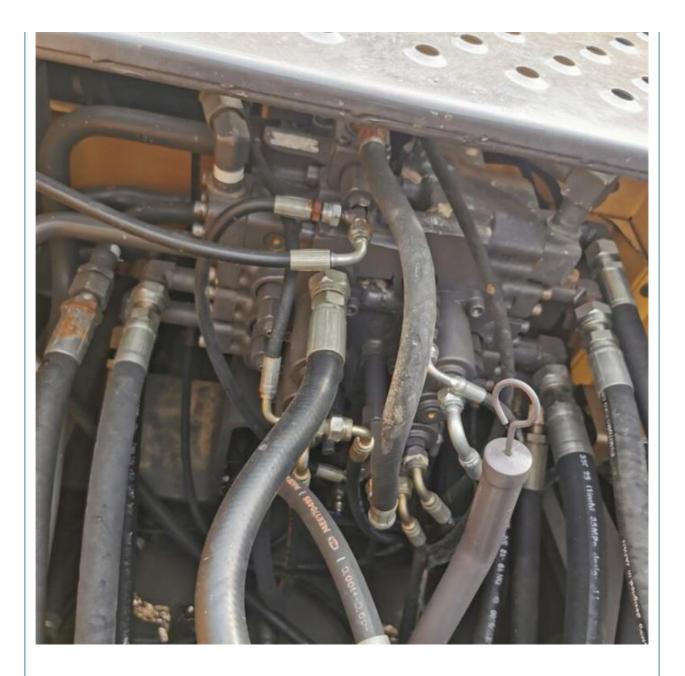

## Original 21ton Volvo EC210 Excavator Second Hand Volvo 210 Tracked Earth **Moving Digger**

# **Basic Information**

- Place of Origin:
- Price:
- Sweden

None 20900KG

0.9m<sup>3</sup>

Volvo

2023

320

107KW

\$28,000.00/units 1-3 units



### **Product Specification**

- Showroom Location:
- Operating Weight:
- Bucket Capacity:
- Machine Weight: 21000 KG
- Hydraulic Cylinder Brand: ORIGINAL
- Hydraulic Pump Brand: ORIGINAL ORIGINAL
- Hydraulic Valve Brand:
- Engine Brand:
- Power:
- Machinery Test Report: Provided
- Video Outgoing-inspection: Provided
- Core Components: Pressure Vessel, Motor, Bearing, Gear, Pump, Gearbox, Engine, PLC
- Year:
- Working Hours:



#### More Images









## Product Description





















## Models Of Excavators We Sell

| Komatsu used<br>excavator  | PC20/PC30/PC35/PC40/PC50/PC55/PC56/PC60/PC70/PC75/PC78/PC10<br>0/PC110/PC120/PC128/PC130/PC138/PC150/PC160/PC200/PC210/PC22<br>0/PC228/PC240/PC270/PC300/PC350/PC360/PC400/PC450/PC460/PC49<br>0/PC650 |
|----------------------------|--------------------------------------------------------------------------------------------------------------------------------------------------------------------------------------------------------|
| Carter used excavator      | CAT303/CAT305/CAT305.5/CAT306/CAT307/CAT308/CAT311/CAT312/C<br>AT313/CAT315/CAT318/CAT320/CAT323/CAT324/CAT325/CAT326/CAT3<br>29/CAT330/CAT336/CAT340/CAT345/CAT349/CAT375                             |
| Doosan used excavator      | DH(DX)35/55/60/70/75/80/150/200/21