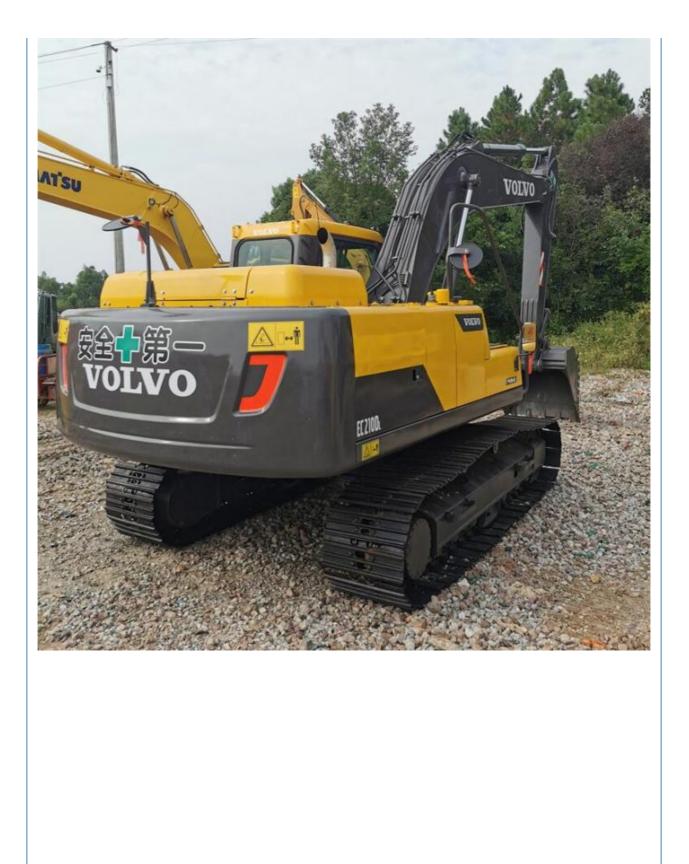

## Original 21ton Volvo EC210 Excavator Second Hand Volvo 210 Tracked Earth **Moving Digger**

#### More Images