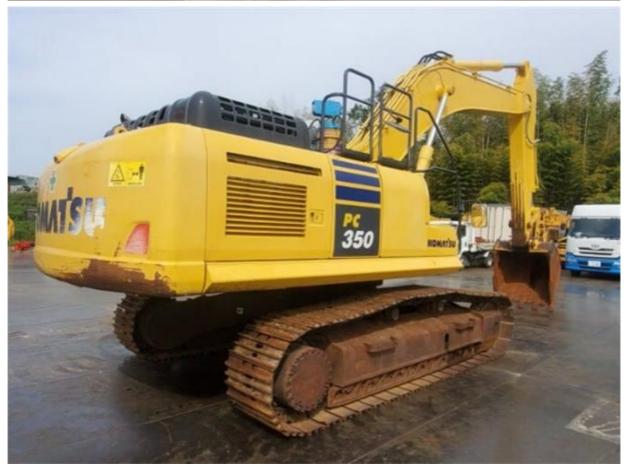

# Good Condition Japan Original 35 Ton Komatsu PC 350-8 Excavator with 2472 Working Hours

## **Product Specification**

Showroom Location: None · Operating Weight: 32600 KG 1.4 M<sup>3</sup> . Bucket Capacity: · Machine Weight: 35000 KG Hydraulic Cylinder Brand: Original • Hydraulic Pump Brand: Original Hydraulic Valve Brand: Original Cummins . Engine Brand: 184 KW • Power: • Machinery Test Report: Provided • Video Outgoing-inspection: Provided

• Core Components: Pressure Vessel, Motor, Bearing, Gear,

Pump, Gearbox, Engine, PLC

Year: 2018Working Hours: 2472