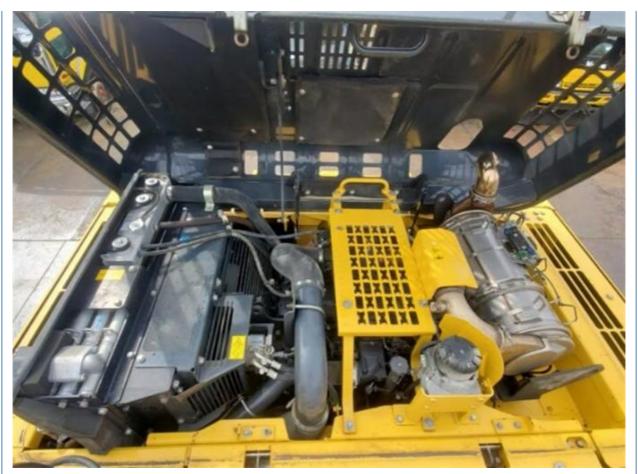

# Good Condition Japan Original 35 Ton Komatsu PC 350-8 Excavator with 2472 Working Hours

#### **Basic Information**

Place of Origin: Japan

• Price: \$40,000.00/units 1-3 units



## **Product Specification**

Showroom Location: None · Operating Weight: 32600 KG 1.4 M<sup>3</sup> . Bucket Capacity: · Machine Weight: 35000 KG Hydraulic Cylinder Brand: Original • Hydraulic Pump Brand: Original Hydraulic Valve Brand: Original Cummins . Engine Brand: 184 KW • Power: • Machinery Test Report: Provided • Video Outgoing-inspection: Provided

• Core Components: Pressure Vessel, Motor, Bearing, Gear,

Pump, Gearbox, Engine, PLC

Year: 2018Working Hours: 2472



## More Images









## Product Description

# **Product Description**













## Models Of Excavators We Sell

Komatsu used excavator

PC20/PC30/PC35/PC40/PC50/PC55/PC56/PC60/PC70/PC75/PC78/PC10 0/PC110/PC120/PC128/PC130/PC138/PC150/PC160/PC200/PC210/PC22 0/PC228/PC240/PC270/PC300/PC350/PC360/PC400/PC450/PC460/PC49 0/PC650

CAT303/CAT305/CAT305.5/CAT306/CAT307/CAT308/CAT311/CAT312/C AT313/CAT315/CAT318/CAT320/CAT323/CAT324/CAT325/CAT326/CAT3 Carter used excavator 29/CAT330/CAT336/CAT340/CAT345/CAT349/CAT375 DH(DX)35/55/60/70/75/80/150/200/215/220/225/235/260/300/350/370/420/ Doosan used excavator 500/530 SY16/SY35/SY55/SY60/SY65/SY75/SY85/SY95/SY115/SY135/SY155/SY Sany used excavator 205/SY215/SY235/SY265/SY305/SY335/SY365 EX50/EX55/EX60/EX100/EX120/EX200/ZX50/ZX55/ZX60/ZX70/ZX75/ZX1 Hitachi used excavator 20/ZX125/ZX130/ZX135/ZX200/ZX210/ZX230/ZX240/ZX250/ZX270