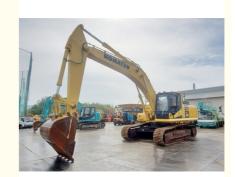

# Good Condition Japan Original 35 Ton Komatsu PC 350-8 Excavator with 2472 Working Hours

## **Product Specification**

Showroom Location: None · Operating Weight: 32600 KG 1.4 M<sup>3</sup> . Bucket Capacity: · Machine Weight: 35000 KG Hydraulic Cylinder Brand: Original • Hydraulic Pump Brand: Original Hydraulic Valve Brand: Original Cummins . Engine Brand: 184 KW • Power: • Machinery Test Report: Provided • Video Outgoing-inspection: Provided

• Core Components: Pressure Vessel, Motor, Bearing, Gear,

Pump, Gearbox, Engine, PLC

Year: 2018Working Hours: 2472