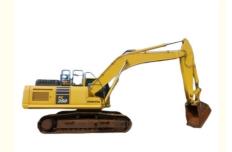

# Good Condition Japan Original 35 Ton Komatsu PC 350-8 Excavator with 2472 Working Hours

## **Product Specification**

Showroom Location: None · Operating Weight: 32600 KG 1.4 M<sup>3</sup> . Bucket Capacity: · Machine Weight: 35000 KG Hydraulic Cylinder Brand: Original • Hydraulic Pump Brand: Original Hydraulic Valve Brand: Original Cummins . Engine Brand: 184 KW • Power: • Machinery Test Report: Provided • Video Outgoing-inspection: Provided

• Core Components: Pressure Vessel, Motor, Bearing, Gear,

Pump, Gearbox, Engine, PLC

Year: 2018Working Hours: 2472