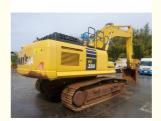

# Good Condition Japan Original 35 Ton Komatsu PC 350-8 Excavator with 2472 Working Hours

## **Product Specification**

Showroom Location: None · Operating Weight: 32600 KG 1.4 M<sup>3</sup> . Bucket Capacity: · Machine Weight: 35000 KG Hydraulic Cylinder Brand: Original • Hydraulic Pump Brand: Original Hydraulic Valve Brand: Original Cummins . Engine Brand: 184 KW • Power: • Machinery Test Report: Provided • Video Outgoing-inspection: Provided

• Core Components: Pressure Vessel, Motor, Bearing, Gear,

Pump, Gearbox, Engine, PLC

Year: 2018Working Hours: 2472