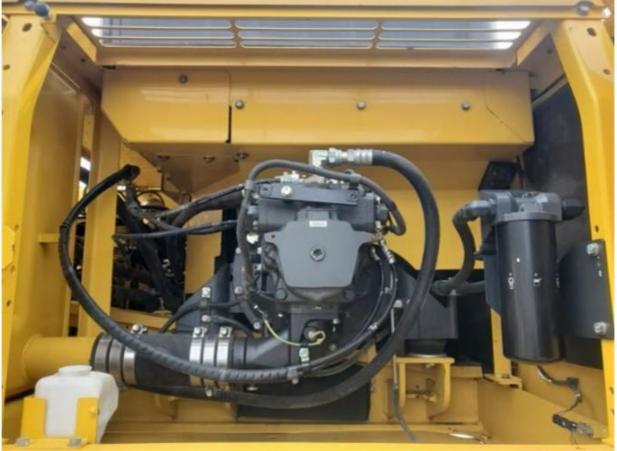

# Good Condition Japan Original 35 Ton Komatsu PC 350-8 Excavator with 2472 Working Hours

#### **Basic Information**

Place of Origin: Japan

• Price: \$40,000.00/units 1-3 units



## **Product Specification**

Showroom Location: None · Operating Weight: 32600 KG 1.4 M<sup>3</sup> . Bucket Capacity: · Machine Weight: 35000 KG Hydraulic Cylinder Brand: Original • Hydraulic Pump Brand: Original Hydraulic Valve Brand: Original Cummins . Engine Brand: 184 KW • Power: • Machinery Test Report: Provided • Video Outgoing-inspection: Provided

• Core Components: Pressure Vessel, Motor, Bearing, Gear,

Pump, Gearbox, Engine, PLC

Year: 2018Working Hours: 2472



## More Images









## Product Description

# **Product Description**













## Models Of Excavators We Sell

Komatsu used excavator

PC20/PC30/PC35/PC40/PC50/PC55/PC56/PC60/PC70/PC75/PC78/PC10 0/PC110/PC120/PC128/PC130/PC138/PC150/PC160/PC200/PC210/PC22 0/PC228/PC240/PC270/PC300/PC350/PC360/PC400/PC450/PC460/PC49 0/PC650

CAT303/CAT305/CAT305.5/CAT306/CAT307/CAT308/CAT311/CAT312/C AT313/CAT315/CAT318/CAT320/CAT323/CAT324/CAT325/CAT326/CAT3 Carter used excavator 29/CAT330/CAT336/CAT340/CAT345/CAT349/CAT375 DH(DX)35/55/60/70/75/80/150/200/215/220/225/235/260/300/350/370/420/ Doosan used excavator 500/530 SY16/SY35/SY55/SY60/SY65/SY75/SY85/SY95/SY115/SY135/SY155/SY Sany used excavator 205/SY215/SY235/SY265/SY305/SY335/SY365 EX50/EX55/EX60/EX100/EX120/EX200/ZX50/ZX55/ZX60/ZX70/ZX75/ZX1 Hitachi used excavator 20/ZX125/ZX130/ZX135/ZX200/ZX210/ZX230/ZX240/ZX250/ZX2