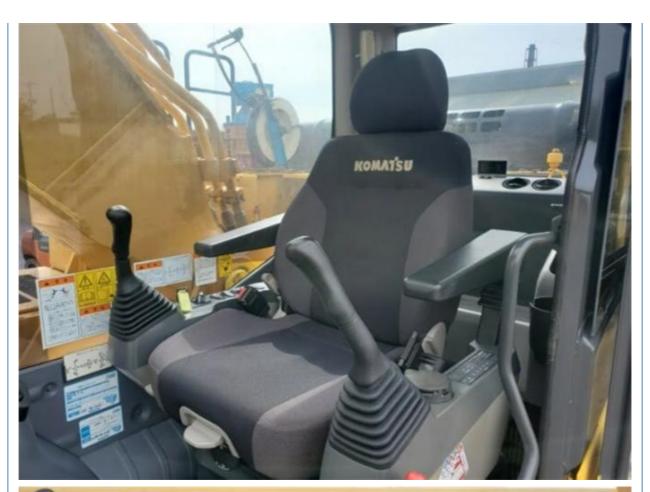

# Good Condition Japan Original 35 Ton Komatsu PC 350-8 Excavator with 2472 Working Hours

#### **Basic Information**

Place of Origin: Japan

• Price: \$40,000.00/units 1-3 units



## **Product Specification**

Showroom Location: None · Operating Weight: 32600 KG 1.4 M<sup>3</sup> . Bucket Capacity: · Machine Weight: 35000 KG Hydraulic Cylinder Brand: Original • Hydraulic Pump Brand: Original Hydraulic Valve Brand: Original Cummins . Engine Brand: 184 KW • Power: • Machinery Test Report: Provided • Video Outgoing-inspection: Provided

• Core Components: Pressure Vessel, Motor, Bearing, Gear,

Pump, Gearbox, Engine, PLC

Year: 2018Working Hours: 2472



## More Images









## Product Description

# **Product Description**













## Models Of Excavators We Sell

Komatsu used excavator

PC20/PC30/PC35/PC40/PC50/PC55/PC56/PC60/PC70/PC75/PC78/PC10 0/PC110/PC120/PC128/PC130/PC138/PC150/PC160/PC200/PC210/PC22 0/PC228/PC240/PC270/PC300/PC350/PC360/PC400/PC450/PC460/PC49 0/PC650

CAT303/CAT305/CAT305.5/CAT306/CAT307/CAT308/CAT311/CAT312/C AT313/CAT315/CAT318/CAT320/CAT323/CAT324/CAT325/CAT326/CAT3 Carter used excavator 29/CAT330/CAT336/CAT340/CAT345/CAT349/CAT375 DH(DX)35/55/60/70/75/80/150/200/215/220/225/235/260/300/350/370/420/ Doosan used excavator 500/530 SY16/SY35/SY55/SY60/SY65/SY75/SY85/SY95/SY115/SY135/SY155/SY Sany used excavator 205/SY215/SY235/SY265/SY305/SY335/SY365 EX50/EX55/EX60/EX100/EX120/EX200/ZX50/ZX55/ZX60/ZX70/ZX75/ZX1 Hitachi used excavator 20/ZX125/ZX130/ZX135/ZX200/ZX210/ZX230/ZX240/ZX250/Z