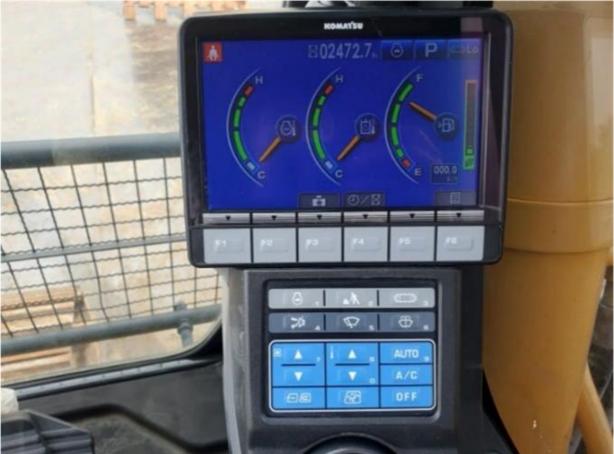

# Good Condition Japan Original 35 Ton Komatsu PC 350-8 Excavator with 2472 Working Hours

#### **Basic Information**

Place of Origin: Japan

• Price: \$40,000.00/units 1-3 units



## **Product Specification**

Showroom Location: None · Operating Weight: 32600 KG 1.4 M<sup>3</sup> . Bucket Capacity: · Machine Weight: 35000 KG Hydraulic Cylinder Brand: Original • Hydraulic Pump Brand: Original Hydraulic Valve Brand: Original Cummins . Engine Brand: 184 KW • Power: • Machinery Test Report: Provided • Video Outgoing-inspection: Provided

• Core Components: Pressure Vessel, Motor, Bearing, Gear,

Pump, Gearbox, Engine, PLC

Year: 2018Working Hours: 2472



## More Images









## Product Description

# **Product Description**













## Models Of Excavators We Sell

Komatsu used excavator

PC20/PC30/PC35/PC40/PC50/PC55/PC56/PC60/PC70/PC75/PC78/PC10 0/PC110/PC120/PC128/PC130/PC138/PC150/PC160/PC200/PC210/PC22 0/PC228/PC240/PC270/PC300/PC350/PC360/PC400/PC450/PC460/PC49 0/PC650

CAT303/CAT305/CAT305.5/CAT306/CAT307/CAT308/CAT311/CAT312/C AT313/CAT315/CAT318/CAT320/CAT323/CAT324/CAT325/CAT326/CAT3 Carter used excavator 29/CAT330/CAT336/CAT340/CAT345/CAT349/CAT375 DH(DX)35/55/60/70/75/80/150/200/215/220/225/235/260/300/350/370/420/ Doosan used excavator 500/530 SY16/SY35/SY55/SY60/SY65/SY75/SY85/SY95/SY115/SY135/SY155/SY Sany used excavator 205/SY215/SY235/SY265/SY305/SY335/SY365 EX50/EX55/EX60/EX100/EX120/EX200/ZX50/ZX55/ZX60/ZX70/ZX75/ZX1 Hitachi used excavator 20/ZX125/ZX130/ZX135/ZX200/ZX210/ZX230/ZX240/ZX250/ZX270/Z