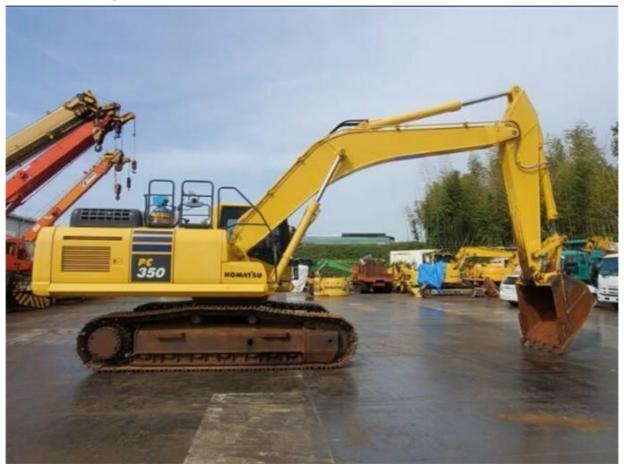

# Good Condition Japan Original 35 Ton Komatsu PC 350-8 Excavator with 2472 Working Hours

## **Product Specification**

Showroom Location: None · Operating Weight: 32600 KG 1.4 M<sup>3</sup> . Bucket Capacity: · Machine Weight: 35000 KG Hydraulic Cylinder Brand: Original • Hydraulic Pump Brand: Original Hydraulic Valve Brand: Original Cummins . Engine Brand: 184 KW • Power: • Machinery Test Report: Provided • Video Outgoing-inspection: Provided

• Core Components: Pressure Vessel, Motor, Bearing, Gear,

Pump, Gearbox, Engine, PLC

Year: 2018Working Hours: 2472