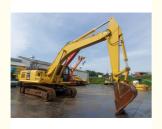

# Good Condition Japan Original 35 Ton Komatsu PC 350-8 Excavator with 2472 Working Hours

## **Product Specification**

Showroom Location: None · Operating Weight: 32600 KG 1.4 M<sup>3</sup> . Bucket Capacity: · Machine Weight: 35000 KG Hydraulic Cylinder Brand: Original • Hydraulic Pump Brand: Original Hydraulic Valve Brand: Original Cummins . Engine Brand: 184 KW • Power: • Machinery Test Report: Provided • Video Outgoing-inspection: Provided

• Core Components: Pressure Vessel, Motor, Bearing, Gear,

Pump, Gearbox, Engine, PLC

Year: 2018Working Hours: 2472