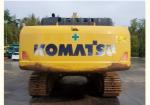

# Good Condition Japan Original 35 Ton Komatsu PC 350-8 Excavator with 2472 Working Hours

## **Product Specification**

Showroom Location: None · Operating Weight: 32600 KG 1.4 M<sup>3</sup> . Bucket Capacity: · Machine Weight: 35000 KG Hydraulic Cylinder Brand: Original • Hydraulic Pump Brand: Original Hydraulic Valve Brand: Original Cummins . Engine Brand: 184 KW • Power: • Machinery Test Report: Provided • Video Outgoing-inspection: Provided

• Core Components: Pressure Vessel, Motor, Bearing, Gear,

Pump, Gearbox, Engine, PLC

Year: 2018Working Hours: 2472