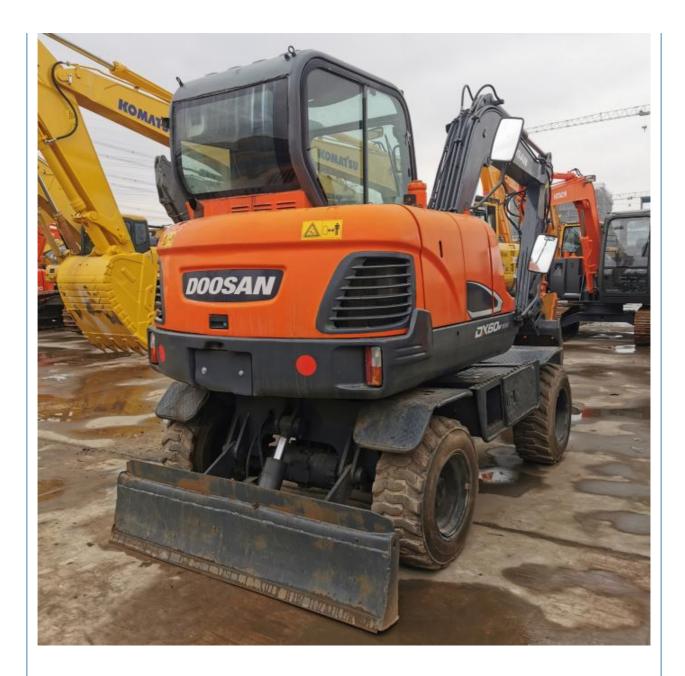

# Used Doosan DX60WN Excavator with 0.2 Bucket Capacity in Shanghai Yard **Good Condition**

## **Product Specification**

- Showroom Location: None • Operating Weight: 6TON Bucket Capacity: 0.2 5550 KG • Machine Weight: • Hydraulic Cylinder Brand: Original • Hydraulic Pump Brand: Original • Hydraulic Valve Brand: Original . Engine Brand: Doosan • Power: 40.8KW • Machinery Test Report: Provided • Video Outgoing-inspection: Provided Core Components: Pressure Vessel, Motor, Bearing, Gear, Pump, Gearbox, Engine, PLC

### More Images

Working Hours:

• Year:

2020

600