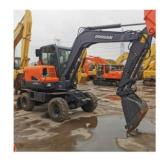

# Used Doosan DX60WN Excavator with 0.2 Bucket Capacity in Shanghai Yard **Good Condition**

## **Product Specification**

- Showroom Location: None • Operating Weight: 6TON Bucket Capacity: 0.2 5550 KG • Machine Weight: • Hydraulic Cylinder Brand: Original • Hydraulic Pump Brand: Original • Hydraulic Valve Brand: Original . Engine Brand: Doosan • Power: 40.8KW • Machinery Test Report: Provided • Video Outgoing-inspection: Provided Core Components: Pressure Vessel, Motor, Bearing, Gear, Pump, Gearbox, Engine, PLC

### More Images

Working Hours:

• Year:

2020

600