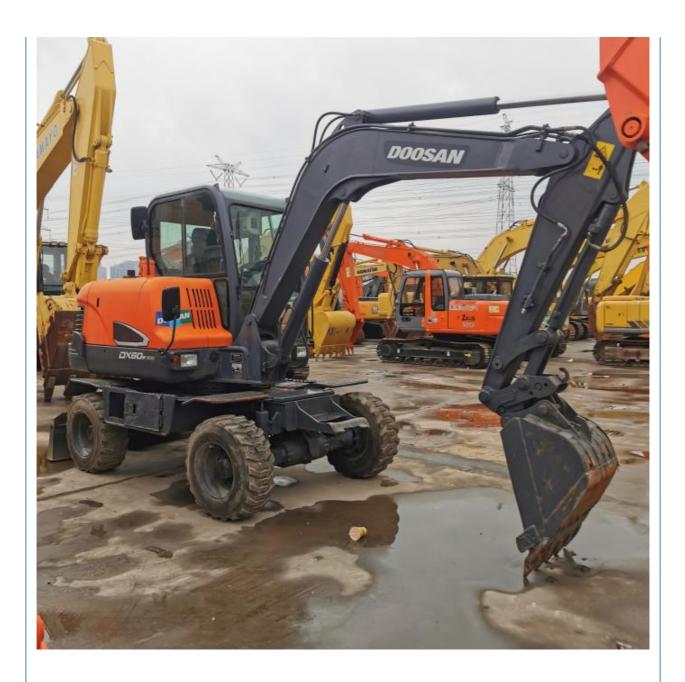

# Used Doosan DX60WN Excavator with 0.2 Bucket Capacity in Shanghai Yard **Good Condition**

## **Product Specification**

- Showroom Location: None • Operating Weight: 6TON Bucket Capacity: 0.2 5550 KG • Machine Weight: • Hydraulic Cylinder Brand: Original • Hydraulic Pump Brand: Original • Hydraulic Valve Brand: Original . Engine Brand: Doosan • Power: 40.8KW • Machinery Test Report: Provided • Video Outgoing-inspection: Provided Core Components: Pressure Vessel, Motor, Bearing, Gear, Pump, Gearbox, Engine, PLC

### More Images

Working Hours:

• Year:

2020

600