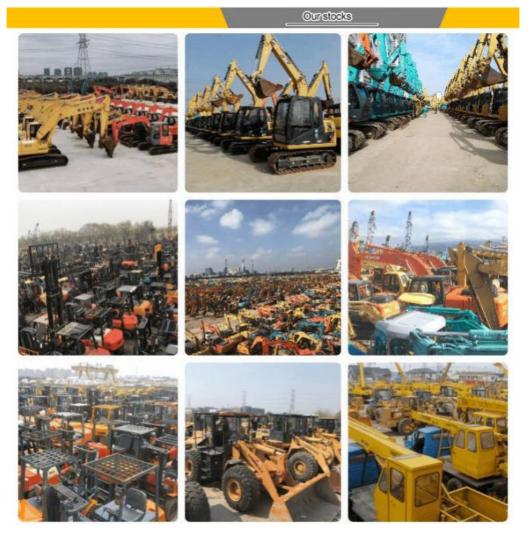

In order to serve our customers better, we deal in three(3) thousand units of construction machinery all year round and ensure delivery within 7-30 days after payment. Our team can serve you around the clock (24/7) and we hope to build a long-term business relationship with you.