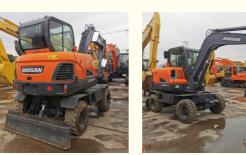

# Used Doosan DX60WN Excavator with 0.2 Bucket Capacity in Shanghai Yard **Good Condition**

## **Product Specification**

- Showroom Location: None • Operating Weight: 6TON Bucket Capacity: 0.2 5550 KG • Machine Weight: • Hydraulic Cylinder Brand: Original • Hydraulic Pump Brand: Original • Hydraulic Valve Brand: Original . Engine Brand: Doosan • Power: 40.8KW • Machinery Test Report: Provided • Video Outgoing-inspection: Provided Core Components: Pressure Vessel, Motor, Bearing, Gear, Pump, Gearbox, Engine, PLC

### More Images

Working Hours:

• Year:

2020

600