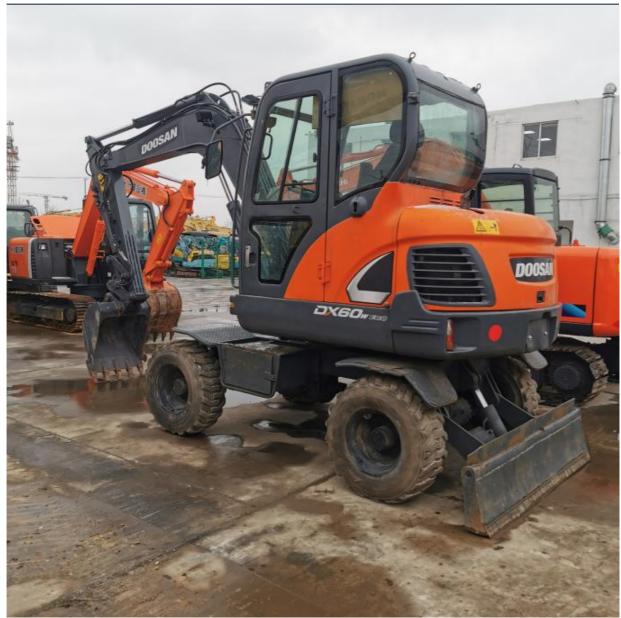

# Used Doosan DX60WN Excavator with 0.2 Bucket Capacity in Shanghai Yard **Good Condition**

## **Product Specification**

- Showroom Location: None • Operating Weight: 6TON Bucket Capacity: 0.2 5550 KG • Machine Weight: • Hydraulic Cylinder Brand: Original • Hydraulic Pump Brand: Original • Hydraulic Valve Brand: Original . Engine Brand: Doosan • Power: 40.8KW • Machinery Test Report: Provided • Video Outgoing-inspection: Provided Core Components: Pressure Vessel, Motor, Bearing, Gear, Pump, Gearbox, Engine, PLC

### More Images

Working Hours:

• Year:

2020

600