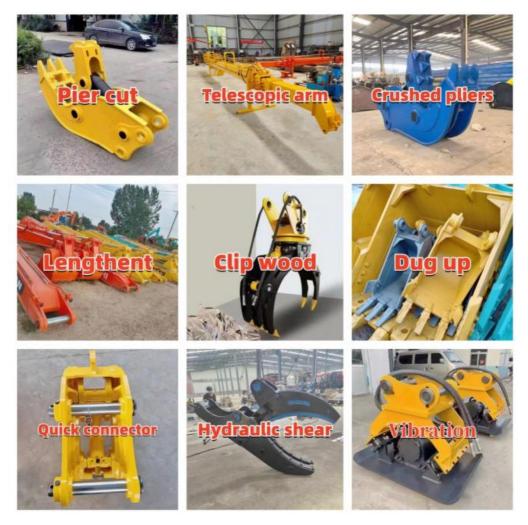

quality testing center.

Our full range of products include: used excavators, used loaders, used graders, used bulldozers, used forklifts, used cranes and other used construction machinery products. Our engineering machines are mainly from China, the United States, Japan, South Korea and other manufacturing countries, quality assurance is our hallmark. Our machines are sold to many regions at home and abroad, and we have rich export experience.

In order to serve our customers better, we deal in three(3) thousand units of construction machinery all year round and ensure delivery within 7-30 days after payment. Our team can serve you around the clock (24/7) and we hope to build a long-term business relationship with you.





Our transaction case



We can provide other accessory devices



### FAQ

### 1. What's your payment terms and trade terms?

Generally 50% deposit and 50% balance before shipping. Of course, we can negotiate according to your orders. We can accept EXW, FOB, CRF and CIF.

### 2. How to ship the excavators?

- Container: which is cheapest and fast. but sometime machine need to be dismantled.
   Bulk cargo ship :which is better for bigger construction equipment ,ship as it is.
- (3).Flat rack ship :which is better for bigger machine and also no need to dismantle
- (4).RO RO ship : which is good for every machine and faster

### 3. Is it convenient to visit you?

You are welcome to visit us. So you can see how many used excavators we have in stock and the condition of them. We can pick you up at Shanghai Air port.