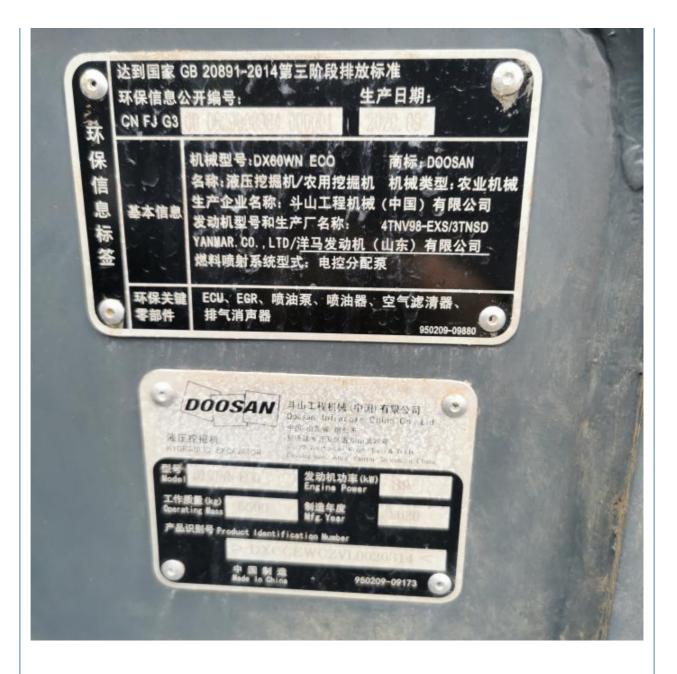

## **Product Specification**

- Showroom Location: None • Operating Weight: 6TON Bucket Capacity: 0.2 5550 KG • Machine Weight: • Hydraulic Cylinder Brand: Original • Hydraulic Pump Brand: Original • Hydraulic Valve Brand: Original . Engine Brand: Doosan • Power: 40.8KW • Machinery Test Report: Provided • Video Outgoing-inspection: Provided Core Components: Pressure Vessel, Motor, Bearing, Gear, Pump, Gearbox, Engine, PLC

### More Images

Working Hours:

• Year:

2020

600