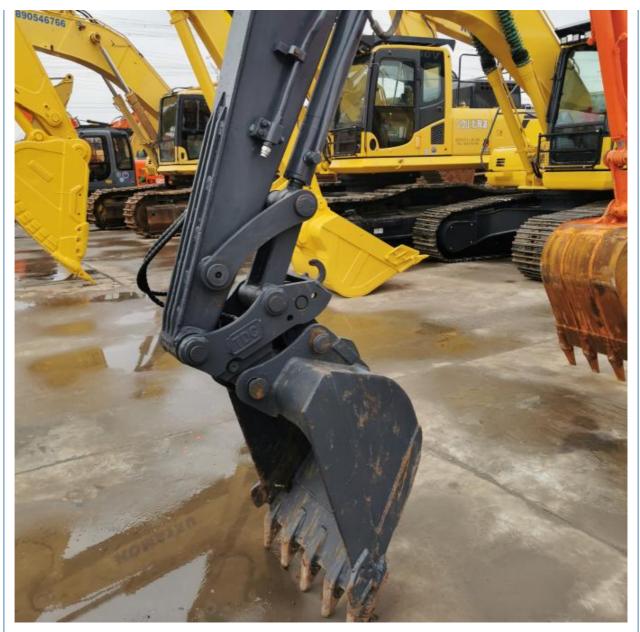

# Used Doosan DX60WN Excavator with 0.2 Bucket Capacity in Shanghai Yard **Good Condition**

## **Product Specification**

- Showroom Location: None • Operating Weight: 6TON Bucket Capacity: 0.2 5550 KG • Machine Weight: • Hydraulic Cylinder Brand: Original • Hydraulic Pump Brand: Original • Hydraulic Valve Brand: Original . Engine Brand: Doosan • Power: 40.8KW • Machinery Test Report: Provided • Video Outgoing-inspection: Provided Core Components: Pressure Vessel, Motor, Bearing, Gear, Pump, Gearbox, Engine, PLC

### More Images

Working Hours:

• Year:

2020

600