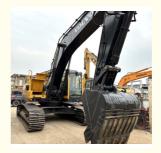

# Korea Made Volvo EC290 Excavator in Good Condition from 2018 with 2000 Working Hours

### **Product Specification**

Showroom Location: None · Operating Weight: 28500 KG 1.3 M<sup>3</sup> . Bucket Capacity: · Machine Weight: 29000 KG Hydraulic Cylinder Brand: Original • Hydraulic Pump Brand: Original • Hydraulic Valve Brand: Original Volvo . Engine Brand: 153 KW • Power: • Machinery Test Report: Provided

• Core Components: Pressure Vessel, Motor, Bearing, Gear,

Pump, Gearbox, Engine, PLC

Year: 2018Working Hours: 2000

• Video Outgoing-inspection: Provided