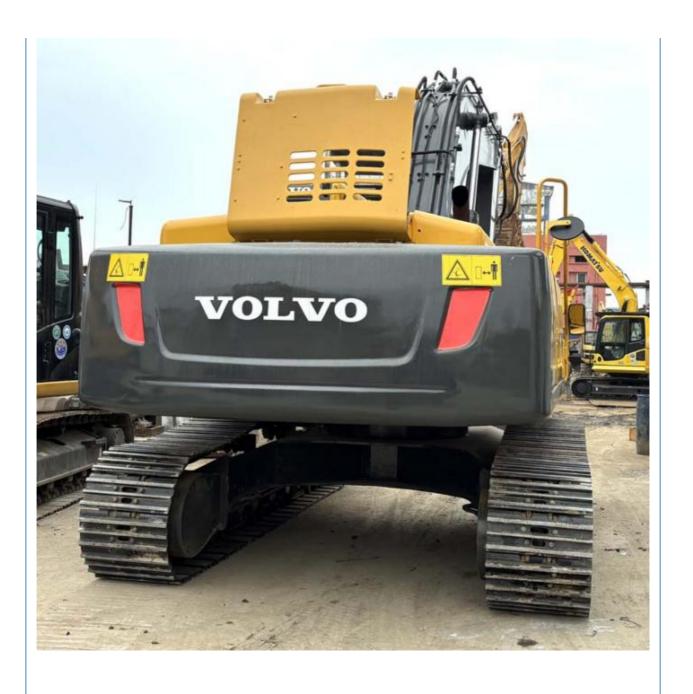

# Korea Made Volvo EC290 Excavator in Good Condition from 2018 with 2000 Working Hours

### **Product Specification**

Showroom Location: None · Operating Weight: 28500 KG 1.3 M<sup>3</sup> . Bucket Capacity: · Machine Weight: 29000 KG Hydraulic Cylinder Brand: Original • Hydraulic Pump Brand: Original • Hydraulic Valve Brand: Original Volvo . Engine Brand: 153 KW • Power: • Machinery Test Report: Provided

• Core Components: Pressure Vessel, Motor, Bearing, Gear,

Pump, Gearbox, Engine, PLC

Year: 2018Working Hours: 2000

• Video Outgoing-inspection: Provided