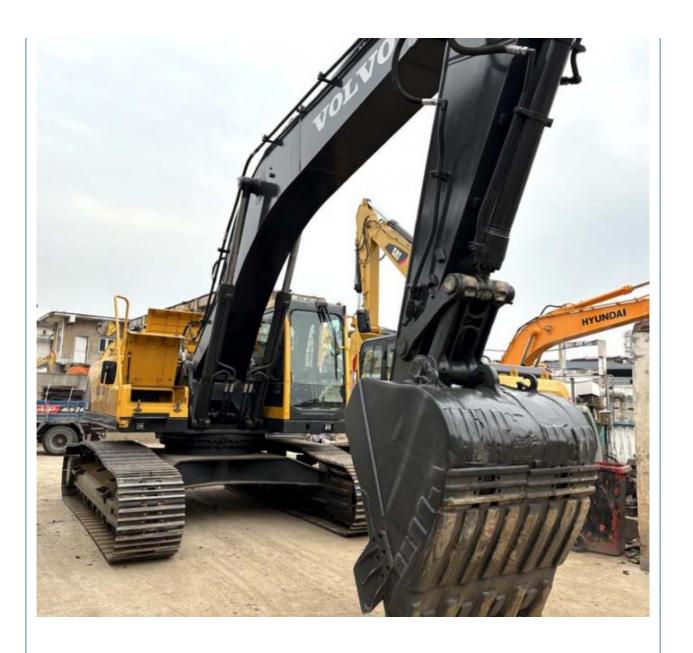

# Korea Made Volvo EC290 Excavator in Good Condition from 2018 with 2000 Working Hours

### **Product Specification**

Showroom Location: None · Operating Weight: 28500 KG 1.3 M<sup>3</sup> . Bucket Capacity: · Machine Weight: 29000 KG Hydraulic Cylinder Brand: Original • Hydraulic Pump Brand: Original • Hydraulic Valve Brand: Original Volvo . Engine Brand: 153 KW • Power: • Machinery Test Report: Provided

• Core Components: Pressure Vessel, Motor, Bearing, Gear,

Pump, Gearbox, Engine, PLC

Year: 2018Working Hours: 2000

• Video Outgoing-inspection: Provided