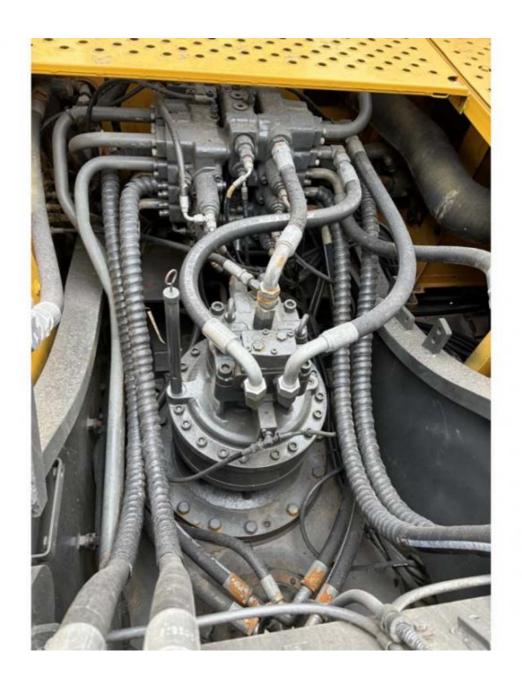

### **Product Specification**

Showroom Location: None · Operating Weight: 28500 KG 1.3 M<sup>3</sup> . Bucket Capacity: · Machine Weight: 29000 KG Hydraulic Cylinder Brand: Original • Hydraulic Pump Brand: Original • Hydraulic Valve Brand: Original Volvo . Engine Brand: 153 KW • Power: • Machinery Test Report: Provided

• Core Components: Pressure Vessel, Motor, Bearing, Gear,

Pump, Gearbox, Engine, PLC

Year: 2018Working Hours: 2000

• Video Outgoing-inspection: Provided

#### More Images