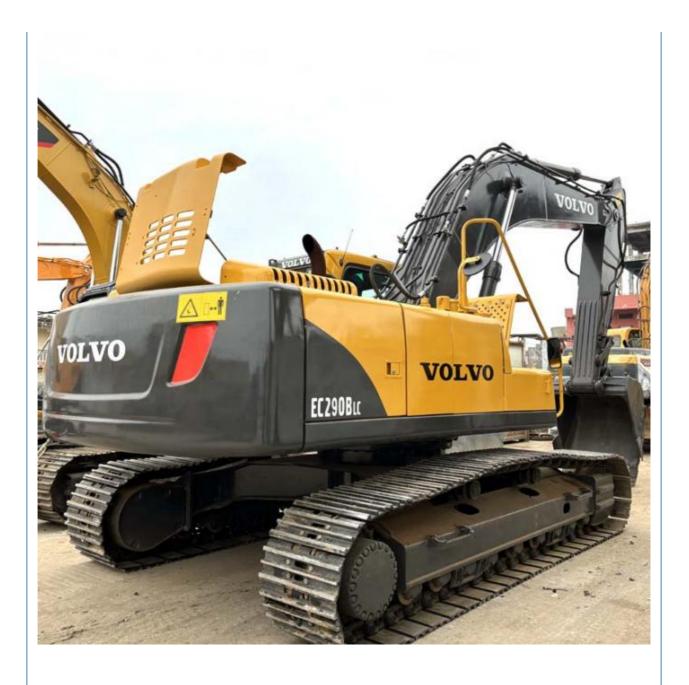

# Korea Made Volvo EC290 Excavator in Good Condition from 2018 with 2000 Working Hours

### **Product Specification**

Showroom Location: None · Operating Weight: 28500 KG 1.3 M<sup>3</sup> . Bucket Capacity: · Machine Weight: 29000 KG Hydraulic Cylinder Brand: Original • Hydraulic Pump Brand: Original • Hydraulic Valve Brand: Original Volvo . Engine Brand: 153 KW • Power: • Machinery Test Report: Provided

• Core Components: Pressure Vessel, Motor, Bearing, Gear,

Pump, Gearbox, Engine, PLC

Year: 2018Working Hours: 2000

• Video Outgoing-inspection: Provided