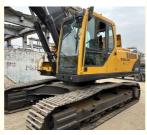

# Korea Made Volvo EC290 Excavator in Good Condition from 2018 with 2000 Working Hours

### **Product Specification**

Showroom Location: None · Operating Weight: 28500 KG 1.3 M<sup>3</sup> . Bucket Capacity: · Machine Weight: 29000 KG Hydraulic Cylinder Brand: Original • Hydraulic Pump Brand: Original • Hydraulic Valve Brand: Original Volvo . Engine Brand: 153 KW • Power: • Machinery Test Report: Provided

• Core Components: Pressure Vessel, Motor, Bearing, Gear,

Pump, Gearbox, Engine, PLC

Year: 2018Working Hours: 2000

• Video Outgoing-inspection: Provided