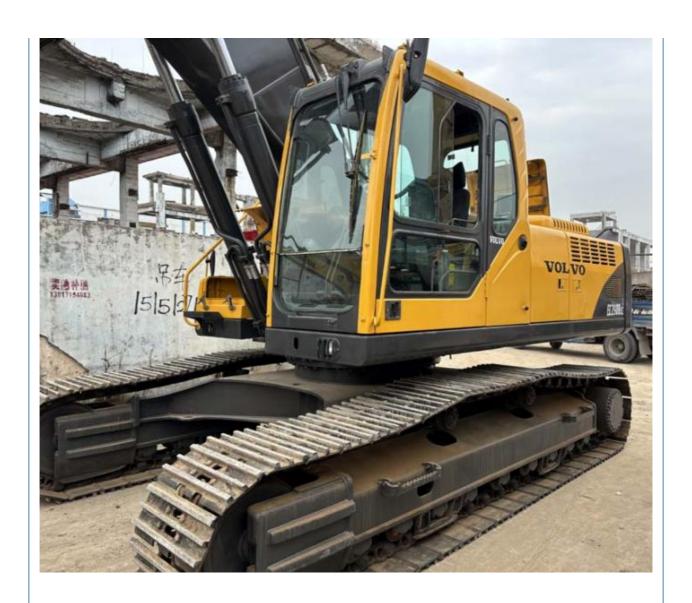

# Korea Made Volvo EC290 Excavator in Good Condition from 2018 with 2000 Working Hours

### **Product Specification**

Showroom Location: None · Operating Weight: 28500 KG 1.3 M<sup>3</sup> . Bucket Capacity: · Machine Weight: 29000 KG Hydraulic Cylinder Brand: Original • Hydraulic Pump Brand: Original • Hydraulic Valve Brand: Original Volvo . Engine Brand: 153 KW • Power: • Machinery Test Report: Provided

• Core Components: Pressure Vessel, Motor, Bearing, Gear,

Pump, Gearbox, Engine, PLC

Year: 2018Working Hours: 2000

• Video Outgoing-inspection: Provided