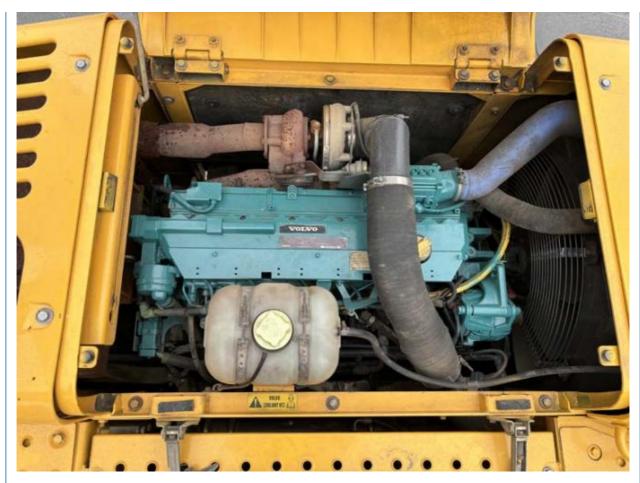

### **Product Specification**

Showroom Location: None · Operating Weight: 28500 KG 1.3 M<sup>3</sup> . Bucket Capacity: · Machine Weight: 29000 KG Hydraulic Cylinder Brand: Original • Hydraulic Pump Brand: Original • Hydraulic Valve Brand: Original Volvo . Engine Brand: 153 KW • Power: • Machinery Test Report: Provided

• Core Components: Pressure Vessel, Motor, Bearing, Gear,

Pump, Gearbox, Engine, PLC

Year: 2018Working Hours: 2000

• Video Outgoing-inspection: Provided

#### More Images