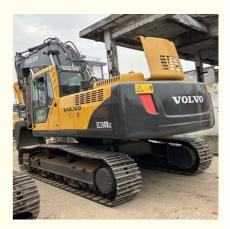

# Korea Made Volvo EC290 Excavator in Good Condition from 2018 with 2000 Working Hours

### **Product Specification**

Showroom Location: None · Operating Weight: 28500 KG 1.3 M<sup>3</sup> . Bucket Capacity: · Machine Weight: 29000 KG Hydraulic Cylinder Brand: Original • Hydraulic Pump Brand: Original • Hydraulic Valve Brand: Original Volvo . Engine Brand: 153 KW • Power: • Machinery Test Report: Provided

• Core Components: Pressure Vessel, Motor, Bearing, Gear,

Pump, Gearbox, Engine, PLC

Year: 2018Working Hours: 2000

• Video Outgoing-inspection: Provided