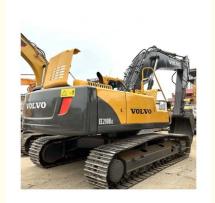

# Korea Made Volvo EC290 Excavator in Good Condition from 2018 with 2000 Working Hours

### **Product Specification**

Showroom Location: None · Operating Weight: 28500 KG 1.3 M<sup>3</sup> . Bucket Capacity: · Machine Weight: 29000 KG Hydraulic Cylinder Brand: Original • Hydraulic Pump Brand: Original • Hydraulic Valve Brand: Original Volvo . Engine Brand: 153 KW • Power: • Machinery Test Report: Provided

• Core Components: Pressure Vessel, Motor, Bearing, Gear,

Pump, Gearbox, Engine, PLC

Year: 2018Working Hours: 2000

• Video Outgoing-inspection: Provided