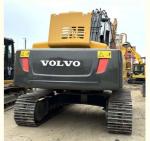

# Korea Made Volvo EC290 Excavator in Good Condition from 2018 with 2000 Working Hours

### **Product Specification**

Showroom Location: None · Operating Weight: 28500 KG 1.3 M<sup>3</sup> . Bucket Capacity: · Machine Weight: 29000 KG Hydraulic Cylinder Brand: Original • Hydraulic Pump Brand: Original • Hydraulic Valve Brand: Original Volvo . Engine Brand: 153 KW • Power: • Machinery Test Report: Provided

• Core Components: Pressure Vessel, Motor, Bearing, Gear,

Pump, Gearbox, Engine, PLC

Year: 2018Working Hours: 2000

• Video Outgoing-inspection: Provided