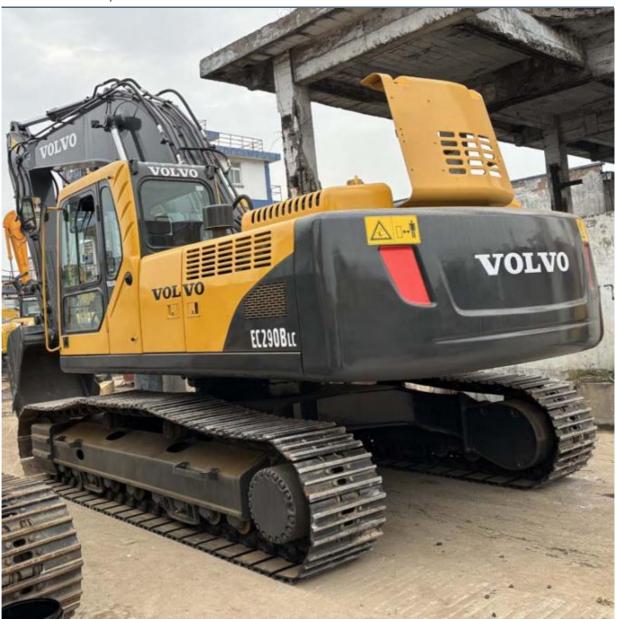

# Korea Made Volvo EC290 Excavator in Good Condition from 2018 with 2000 Working Hours

### **Product Specification**

Showroom Location: None · Operating Weight: 28500 KG 1.3 M<sup>3</sup> . Bucket Capacity: · Machine Weight: 29000 KG Hydraulic Cylinder Brand: Original • Hydraulic Pump Brand: Original • Hydraulic Valve Brand: Original Volvo . Engine Brand: 153 KW • Power: • Machinery Test Report: Provided

• Core Components: Pressure Vessel, Motor, Bearing, Gear,

Pump, Gearbox, Engine, PLC

Year: 2018Working Hours: 2000

• Video Outgoing-inspection: Provided