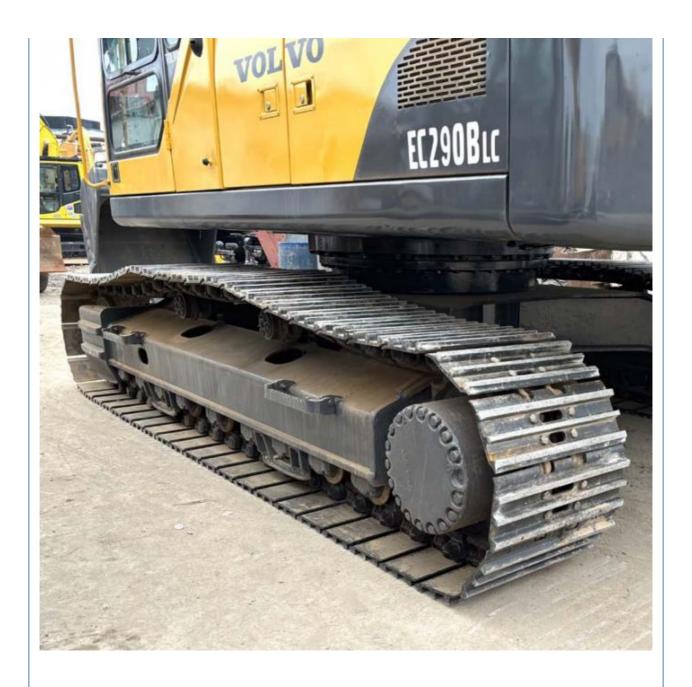

# Korea Made Volvo EC290 Excavator in Good Condition from 2018 with 2000 Working Hours

### **Product Specification**

Showroom Location: None · Operating Weight: 28500 KG 1.3 M<sup>3</sup> . Bucket Capacity: · Machine Weight: 29000 KG Hydraulic Cylinder Brand: Original • Hydraulic Pump Brand: Original • Hydraulic Valve Brand: Original Volvo . Engine Brand: 153 KW • Power: • Machinery Test Report: Provided

• Core Components: Pressure Vessel, Motor, Bearing, Gear,

Pump, Gearbox, Engine, PLC

Year: 2018Working Hours: 2000

• Video Outgoing-inspection: Provided