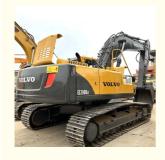

# Korea Made Volvo EC290 Excavator in Good Condition from 2018 with 2000 Working Hours

### **Product Specification**

Showroom Location: None · Operating Weight: 28500 KG 1.3 M<sup>3</sup> . Bucket Capacity: · Machine Weight: 29000 KG Hydraulic Cylinder Brand: Original • Hydraulic Pump Brand: Original • Hydraulic Valve Brand: Original Volvo . Engine Brand: 153 KW • Power: • Machinery Test Report: Provided

• Core Components: Pressure Vessel, Motor, Bearing, Gear,

Pump, Gearbox, Engine, PLC

Year: 2018Working Hours: 2000

• Video Outgoing-inspection: Provided