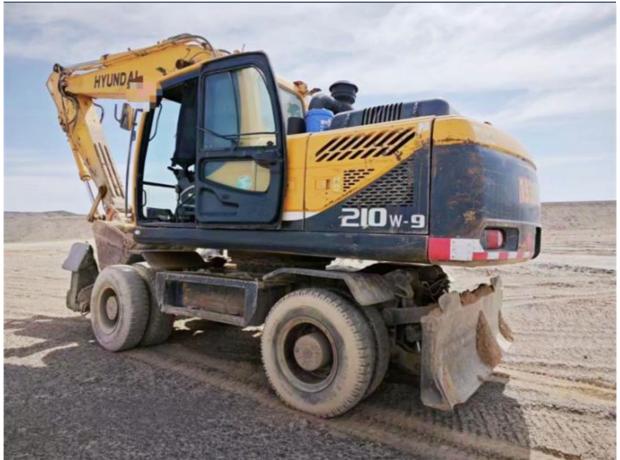

# Good Condition 20 Ton Used Hyundai 210 Wheel Excavator in Korea 1.05m3 Bucket Capacity

## **Product Specification**

Showroom Location: None · Operating Weight: 20560KG 1.05m<sup>3</sup> . Bucket Capacity: • Machine Weight: 21000 KG Hydraulic Cylinder Brand: Original • Hydraulic Pump Brand: Original • Hydraulic Valve Brand: Original Cummins . Engine Brand: 124KW • Power: • Machinery Test Report: Provided

Core Components: Pressure Vessel, Motor, Bearing, Gear,

Pump, Gearbox, Engine, PLC

Year: 2019Working Hours: 2350

• Video Outgoing-inspection: Provided