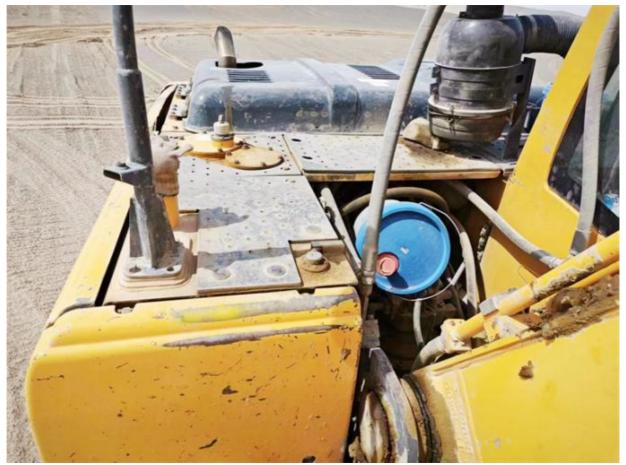

# Good Condition 20 Ton Used Hyundai 210 Wheel Excavator in Korea 1.05m3 Bucket Capacity

#### **Basic Information**

Place of Origin: South Korea

• Price: \$40,000.00/units 1-3 units



## **Product Specification**

Showroom Location: None · Operating Weight: 20560KG 1.05m<sup>3</sup> . Bucket Capacity: • Machine Weight: 21000 KG Hydraulic Cylinder Brand: Original • Hydraulic Pump Brand: Original • Hydraulic Valve Brand: Original Cummins . Engine Brand: 124KW • Power: • Machinery Test Report: Provided

Core Components: Pressure Vessel, Motor, Bearing, Gear,

Pump, Gearbox, Engine, PLC

Year: 2019Working Hours: 2350

• Video Outgoing-inspection: Provided



## More Images









## **Product Description**



















## Models Of Excavators We Sell

PC20/PC30/PC35/PC40/PC50/PC55/PC56/PC60/PC70/PC75/PC78/PC10 0/PC110/PC120/PC128/PC130/PC138/PC150/PC160/PC200/PC210/PC22 Komatsu used 0/PC228/PC240/PC270/PC300/PC350/PC360/PC400/PC450/PC460/PC49 excavator 0/PC650 CAT303/CAT305/CAT305.5/CAT306/CAT307/CAT308/CAT311/CAT312/C

AT313/CAT315/CAT318/CAT320/CAT323/CAT324/CAT325/CAT326/CAT3 Carter used excavator 29/CAT330/CAT336/CAT340/CAT345/CAT349/CAT375

DH(DX)35/55/60/70/75/80/150/200/215/220/225/235/260/300/350/370/420/ Doosan used excavator

500/530

SY16/SY35/SY55/SY60/SY65/SY75/SY85/SY95/SY115/SY135/SY155/SY Sany used excavator

205/SY215/SY235/SY265/SY305/SY335/SY365

EX50/EX55/EX60/EX100/EX120/EX200/ZX50/ZX55/ZX60/ZX70/ZX75/ZX1 Hitachi used excavator

20/ZX125/ZX130/ZX135/ZX200/ZX210/ZX230/ZX240/