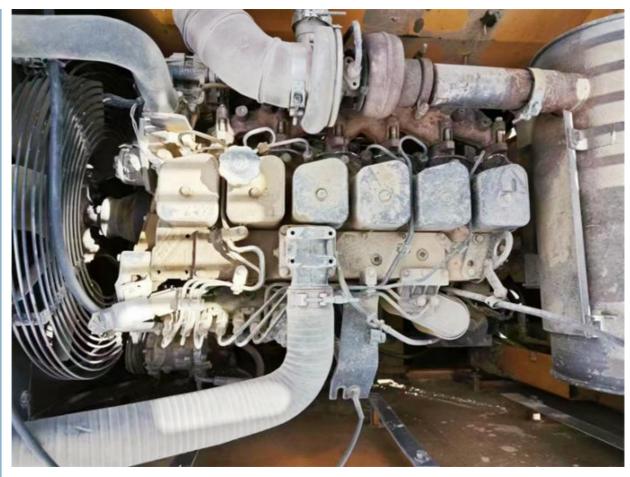

# Good Condition 20 Ton Used Hyundai 210 Wheel Excavator in Korea 1.05m3 Bucket Capacity

#### **Basic Information**

Place of Origin: South Korea

• Price: \$40,000.00/units 1-3 units



## **Product Specification**

Showroom Location: None · Operating Weight: 20560KG 1.05m<sup>3</sup> . Bucket Capacity: • Machine Weight: 21000 KG Hydraulic Cylinder Brand: Original • Hydraulic Pump Brand: Original • Hydraulic Valve Brand: Original Cummins . Engine Brand: 124KW • Power: • Machinery Test Report: Provided

Core Components: Pressure Vessel, Motor, Bearing, Gear,

Pump, Gearbox, Engine, PLC

Year: 2019Working Hours: 2350

• Video Outgoing-inspection: Provided



## More Images









## **Product Description**



















## Models Of Excavators We Sell

PC20/PC30/PC35/PC40/PC50/PC55/PC56/PC60/PC70/PC75/PC78/PC10 0/PC110/PC120/PC128/PC130/PC138/PC150/PC160/PC200/PC210/PC22 Komatsu used 0/PC228/PC240/PC270/PC300/PC350/PC360/PC400/PC450/PC460/PC49 excavator 0/PC650 CAT303/CAT305/CAT305.5/CAT306/CAT307/CAT308/CAT311/CAT312/C

AT313/CAT315/CAT318/CAT320/CAT323/CAT324/CAT325/CAT326/CAT3 Carter used excavator 29/CAT330/CAT336/CAT340/CAT345/CAT349/CAT375

DH(DX)35/55/60/70/75/80/150/200/215/220/225/235/260/300/350/370/420/ Doosan used excavator

500/530

SY16/SY35/SY55/SY60/SY65/SY75/SY85/SY95/SY115/SY135/SY155/SY Sany used excavator

205/SY215/SY235/SY265/SY305/SY335/SY365

EX50/EX55/EX60/EX100/EX120/EX200/ZX50/ZX55/ZX60/ZX70/ZX75/ZX1 Hitachi used excavator

20/ZX125/ZX130/ZX135/ZX200/ZX210/ZX230/ZX240/ZX250/ZX