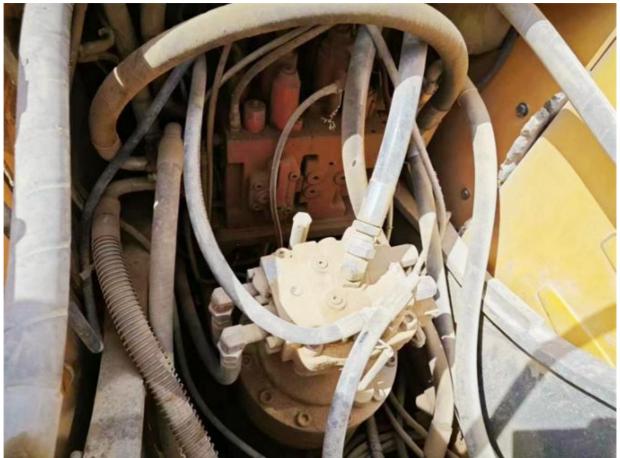

# Good Condition 20 Ton Used Hyundai 210 Wheel Excavator in Korea 1.05m3 Bucket Capacity

#### **Basic Information**

Place of Origin: South Korea

• Price: \$40,000.00/units 1-3 units



## **Product Specification**

Showroom Location: None · Operating Weight: 20560KG 1.05m<sup>3</sup> . Bucket Capacity: • Machine Weight: 21000 KG Hydraulic Cylinder Brand: Original • Hydraulic Pump Brand: Original • Hydraulic Valve Brand: Original Cummins . Engine Brand: 124KW • Power: • Machinery Test Report: Provided

Core Components: Pressure Vessel, Motor, Bearing, Gear,

Pump, Gearbox, Engine, PLC

Year: 2019Working Hours: 2350

• Video Outgoing-inspection: Provided



## More Images









## **Product Description**



















## Models Of Excavators We Sell

PC20/PC30/PC35/PC40/PC50/PC55/PC56/PC60/PC70/PC75/PC78/PC10 0/PC110/PC120/PC128/PC130/PC138/PC150/PC160/PC200/PC210/PC22 Komatsu used 0/PC228/PC240/PC270/PC300/PC350/PC360/PC400/PC450/PC460/PC49 excavator 0/PC650 CAT303/CAT305/CAT305.5/CAT306/CAT307/CAT308/CAT311/CAT312/C

AT313/CAT315/CAT318/CAT320/CAT323/CAT324/CAT325/CAT326/CAT3 Carter used excavator 29/CAT330/CAT336/CAT340/CAT345/CAT349/CAT375

DH(DX)35/55/60/70/75/80/150/200/215/220/225/235/260/300/350/370/420/ Doosan used excavator

500/530

SY16/SY35/SY55/SY60/SY65/SY75/SY85/SY95/SY115/SY135/SY155/SY Sany used excavator

205/SY215/SY235/SY265/SY305/SY335/SY365

EX50/EX55/EX60/EX100/EX120/EX200/ZX50/ZX55/ZX60/ZX70/ZX75/ZX1 Hitachi used excavator

20/ZX125/ZX130/ZX135/ZX200/ZX210/ZX230/ZX240/ZX250/