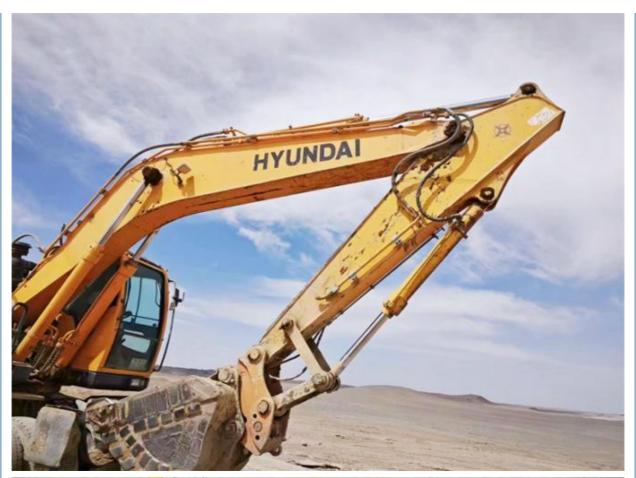

# Good Condition 20 Ton Used Hyundai 210 Wheel Excavator in Korea 1.05m3 Bucket Capacity

## **Product Specification**

Showroom Location: None · Operating Weight: 20560KG 1.05m<sup>3</sup> . Bucket Capacity: • Machine Weight: 21000 KG Hydraulic Cylinder Brand: Original • Hydraulic Pump Brand: Original • Hydraulic Valve Brand: Original Cummins . Engine Brand: 124KW • Power: • Machinery Test Report: Provided