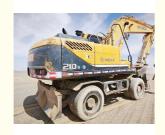

# Good Condition 20 Ton Used Hyundai 210 Wheel Excavator in Korea 1.05m3 Bucket Capacity

## **Product Specification**

Showroom Location: None · Operating Weight: 20560KG 1.05m<sup>3</sup> . Bucket Capacity: • Machine Weight: 21000 KG Hydraulic Cylinder Brand: Original • Hydraulic Pump Brand: Original • Hydraulic Valve Brand: Original Cummins . Engine Brand: 124KW • Power: • Machinery Test Report: Provided

Core Components: Pressure Vessel, Motor, Bearing, Gear,

Pump, Gearbox, Engine, PLC

Year: 2019Working Hours: 2350

• Video Outgoing-inspection: Provided