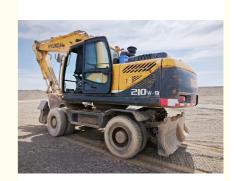

# Good Condition 20 Ton Used Hyundai 210 Wheel Excavator in Korea 1.05m3 Bucket Capacity

## **Product Specification**

Showroom Location: None · Operating Weight: 20560KG 1.05m<sup>3</sup> . Bucket Capacity: • Machine Weight: 21000 KG Hydraulic Cylinder Brand: Original • Hydraulic Pump Brand: Original • Hydraulic Valve Brand: Original Cummins . Engine Brand: 124KW • Power: • Machinery Test Report: Provided

Core Components: Pressure Vessel, Motor, Bearing, Gear,

Pump, Gearbox, Engine, PLC

Year: 2019Working Hours: 2350

• Video Outgoing-inspection: Provided