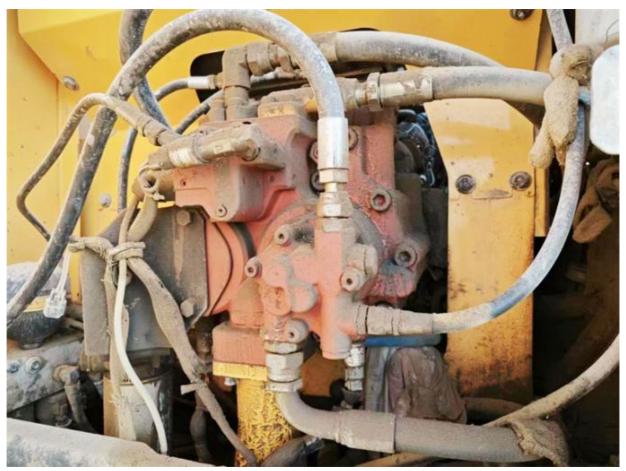

# Good Condition 20 Ton Used Hyundai 210 Wheel Excavator in Korea 1.05m3 Bucket Capacity

#### **Basic Information**

Place of Origin: South Korea

• Price: \$40,000.00/units 1-3 units



## **Product Specification**

Showroom Location: None · Operating Weight: 20560KG 1.05m<sup>3</sup> . Bucket Capacity: • Machine Weight: 21000 KG Hydraulic Cylinder Brand: Original • Hydraulic Pump Brand: Original • Hydraulic Valve Brand: Original Cummins . Engine Brand: 124KW • Power: • Machinery Test Report: Provided

Core Components: Pressure Vessel, Motor, Bearing, Gear,

Pump, Gearbox, Engine, PLC

Year: 2019Working Hours: 2350

• Video Outgoing-inspection: Provided



## More Images









## **Product Description**



















## Models Of Excavators We Sell

PC20/PC30/PC35/PC40/PC50/PC55/PC56/PC60/PC70/PC75/PC78/PC10 0/PC110/PC120/PC128/PC130/PC138/PC150/PC160/PC200/PC210/PC22 Komatsu used 0/PC228/PC240/PC270/PC300/PC350/PC360/PC400/PC450/PC460/PC49 excavator 0/PC650 CAT303/CAT305/CAT305.5/CAT306/CAT307/CAT308/CAT311/CAT312/C

AT313/CAT315/CAT318/CAT320/CAT323/CAT324/CAT325/CAT326/CAT3 Carter used excavator 29/CAT330/CAT336/CAT340/CAT345/CAT349/CAT375

DH(DX)35/55/60/70/75/80/150/200/215/220/225/235/260/300/350/370/420/ Doosan used excavator

500/530

SY16/SY35/SY55/SY60/SY65/SY75/SY85/SY95/SY115/SY135/SY155/SY Sany used excavator

205/SY215/SY235/SY265/SY305/SY335/SY365

EX50/EX55/EX60/EX100/EX120/EX200/ZX50/ZX55/ZX60/ZX70/ZX75/ZX1 Hitachi used excavator

20/ZX125/ZX130/ZX135/ZX200/ZX210/ZX230/ZX240/ZX25