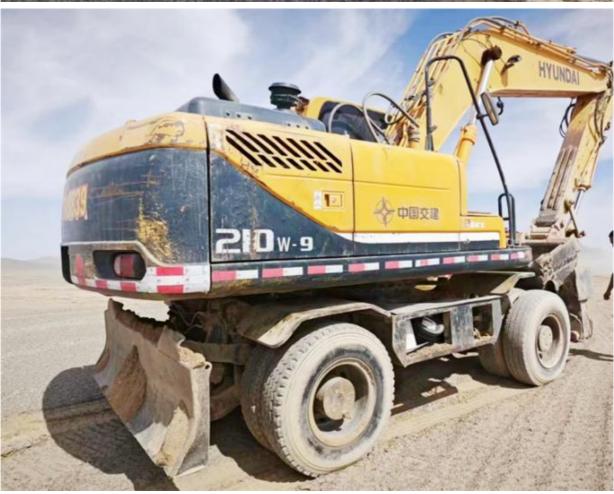

# Good Condition 20 Ton Used Hyundai 210 Wheel Excavator in Korea 1.05m3 Bucket Capacity

## **Product Specification**

Showroom Location: None · Operating Weight: 20560KG 1.05m<sup>3</sup> . Bucket Capacity: • Machine Weight: 21000 KG Hydraulic Cylinder Brand: Original • Hydraulic Pump Brand: Original • Hydraulic Valve Brand: Original Cummins . Engine Brand: 124KW • Power: • Machinery Test Report: Provided

Core Components: Pressure Vessel, Motor, Bearing, Gear,

Pump, Gearbox, Engine, PLC

Year: 2019Working Hours: 2350

• Video Outgoing-inspection: Provided