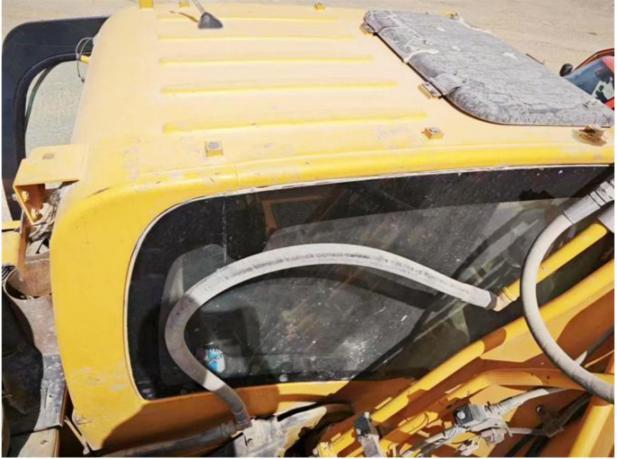

# Good Condition 20 Ton Used Hyundai 210 Wheel Excavator in Korea 1.05m3 Bucket Capacity

#### **Basic Information**

Place of Origin: South Korea

• Price: \$40,000.00/units 1-3 units



## **Product Specification**

Showroom Location: None · Operating Weight: 20560KG 1.05m<sup>3</sup> . Bucket Capacity: • Machine Weight: 21000 KG Hydraulic Cylinder Brand: Original • Hydraulic Pump Brand: Original • Hydraulic Valve Brand: Original Cummins . Engine Brand: 124KW • Power: • Machinery Test Report: Provided

Core Components: Pressure Vessel, Motor, Bearing, Gear,

Pump, Gearbox, Engine, PLC

Year: 2019Working Hours: 2350

• Video Outgoing-inspection: Provided



## More Images









## **Product Description**



















## Models Of Excavators We Sell

PC20/PC30/PC35/PC40/PC50/PC55/PC56/PC60/PC70/PC75/PC78/PC10 0/PC110/PC120/PC128/PC130/PC138/PC150/PC160/PC200/PC210/PC22 Komatsu used 0/PC228/PC240/PC270/PC300/PC350/PC360/PC400/PC450/PC460/PC49 excavator 0/PC650 CAT303/CAT305/CAT305.5/CAT306/CAT307/CAT308/CAT311/CAT312/C

AT313/CAT315/CAT318/CAT320/CAT323/CAT324/CAT325/CAT326/CAT3 Carter used excavator 29/CAT330/CAT336/CAT340/CAT345/CAT349/CAT375

DH(DX)35/55/60/70/75/80/150/200/215/220/225/235/260/300/350/370/420/ Doosan used excavator

500/530

SY16/SY35/SY55/SY60/SY65/SY75/SY85/SY95/SY115/SY135/SY155/SY Sany used excavator

205/SY215/SY235/SY265/SY305/SY335/SY365

EX50/EX55/EX60/EX100/EX120/EX200/ZX50/ZX55/ZX60/ZX70/ZX75/ZX1 Hitachi used excavator

20/ZX125/ZX130/ZX135/ZX200/ZX210/ZX230/ZX24