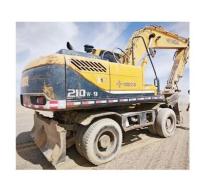

# Good Condition 20 Ton Used Hyundai 210 Wheel Excavator in Korea 1.05m3 Bucket Capacity

## **Product Specification**

Showroom Location: None · Operating Weight: 20560KG 1.05m<sup>3</sup> . Bucket Capacity: • Machine Weight: 21000 KG Hydraulic Cylinder Brand: Original • Hydraulic Pump Brand: Original • Hydraulic Valve Brand: Original Cummins . Engine Brand: 124KW • Power: • Machinery Test Report: Provided

Core Components: Pressure Vessel, Motor, Bearing, Gear,

Pump, Gearbox, Engine, PLC

Year: 2019Working Hours: 2350

• Video Outgoing-inspection: Provided