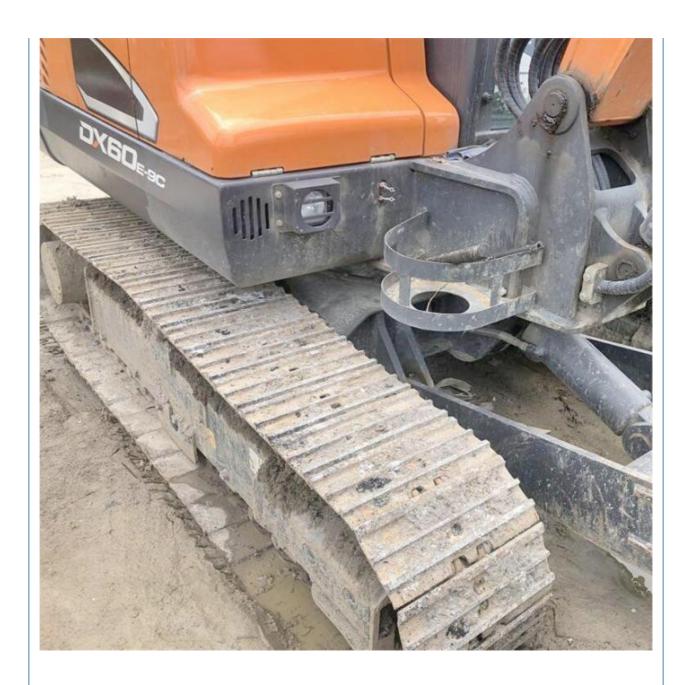

# Original Hydraulic Valve Used DOOSAN DX60 Mini Excavator from Korea Weighing 5700 KG

### **Product Specification**

Showroom Location: None · Operating Weight: 6TON 0.21 . Bucket Capacity: · Machine Weight: 5700 KG • Hydraulic Cylinder Brand: Original • Hydraulic Pump Brand: Original • Hydraulic Valve Brand: Original . Engine Brand: Doosan 40KW • Power: • Machinery Test Report: Provided • Video Outgoing-inspection: Provided