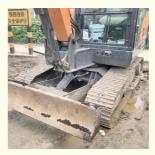

# Original Hydraulic Valve Used DOOSAN DX60 Mini Excavator from Korea Weighing 5700 KG

### **Product Specification**

Showroom Location: None · Operating Weight: 6TON 0.21 . Bucket Capacity: · Machine Weight: 5700 KG • Hydraulic Cylinder Brand: Original • Hydraulic Pump Brand: Original • Hydraulic Valve Brand: Original . Engine Brand: Doosan 40KW • Power: • Machinery Test Report: Provided • Video Outgoing-inspection: Provided