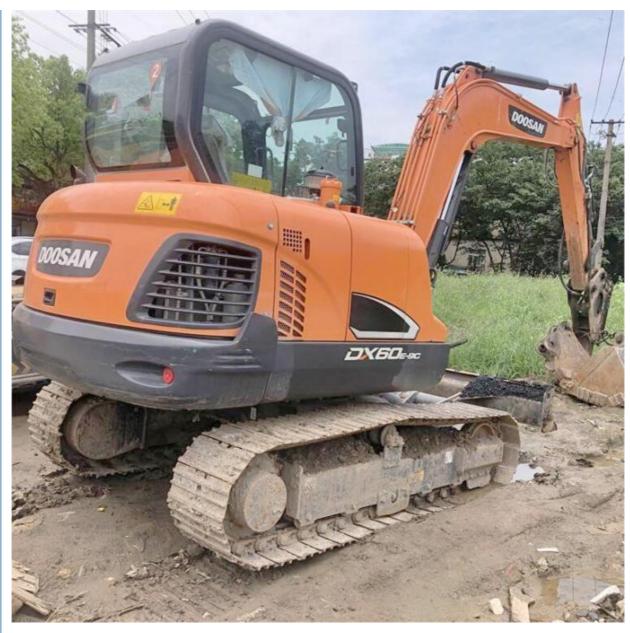

# Original Hydraulic Valve Used DOOSAN DX60 Mini Excavator from Korea Weighing 5700 KG

### **Product Specification**

Showroom Location: None · Operating Weight: 6TON 0.21 . Bucket Capacity: · Machine Weight: 5700 KG • Hydraulic Cylinder Brand: Original • Hydraulic Pump Brand: Original • Hydraulic Valve Brand: Original . Engine Brand: Doosan 40KW • Power: • Machinery Test Report: Provided • Video Outgoing-inspection: Provided

• Core Components: Pressure Vessel, Motor, Bearing, Gear,

Pump, Gearbox, Engine, PLC

Year: 2020Working Hours: 0-2000