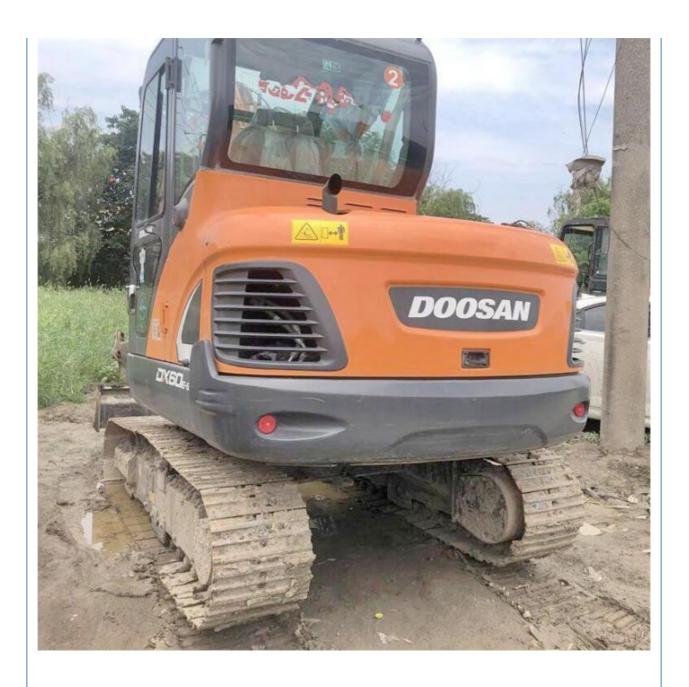

# Original Hydraulic Valve Used DOOSAN DX60 Mini Excavator from Korea Weighing 5700 KG

### **Product Specification**

Showroom Location: None · Operating Weight: 6TON 0.21 . Bucket Capacity: · Machine Weight: 5700 KG • Hydraulic Cylinder Brand: Original • Hydraulic Pump Brand: Original • Hydraulic Valve Brand: Original . Engine Brand: Doosan 40KW • Power: • Machinery Test Report: Provided • Video Outgoing-inspection: Provided