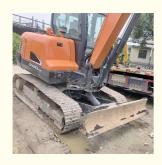

# Original Hydraulic Valve Used DOOSAN DX60 Mini Excavator from Korea Weighing 5700 KG

### **Product Specification**

Showroom Location: None · Operating Weight: 6TON 0.21 . Bucket Capacity: · Machine Weight: 5700 KG • Hydraulic Cylinder Brand: Original • Hydraulic Pump Brand: Original • Hydraulic Valve Brand: Original . Engine Brand: Doosan 40KW • Power: • Machinery Test Report: Provided • Video Outgoing-inspection: Provided