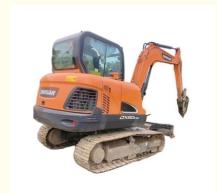

# Original Hydraulic Valve Used DOOSAN DX60 Mini Excavator from Korea Weighing 5700 KG

### **Product Specification**

Showroom Location: None · Operating Weight: 6TON 0.21 . Bucket Capacity: · Machine Weight: 5700 KG • Hydraulic Cylinder Brand: Original • Hydraulic Pump Brand: Original • Hydraulic Valve Brand: Original . Engine Brand: Doosan 40KW • Power: • Machinery Test Report: Provided • Video Outgoing-inspection: Provided