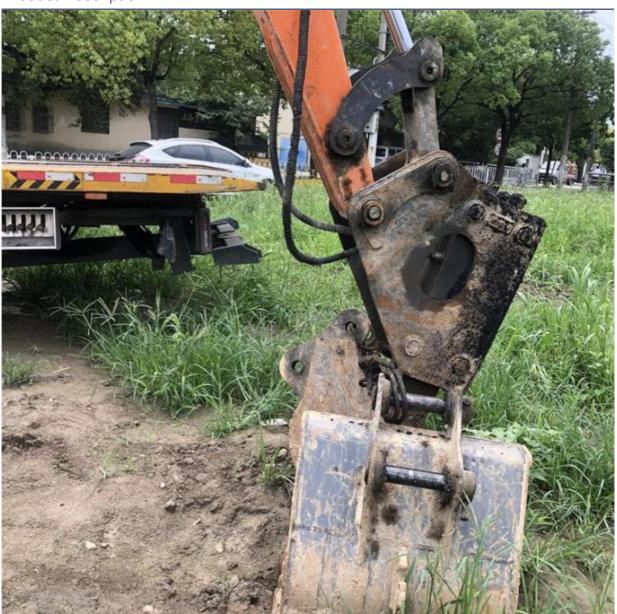

# Original Hydraulic Valve Used DOOSAN DX60 Mini Excavator from Korea Weighing 5700 KG

### **Product Specification**

Showroom Location: None · Operating Weight: 6TON 0.21 . Bucket Capacity: · Machine Weight: 5700 KG • Hydraulic Cylinder Brand: Original • Hydraulic Pump Brand: Original • Hydraulic Valve Brand: Original . Engine Brand: Doosan 40KW • Power: • Machinery Test Report: Provided • Video Outgoing-inspection: Provided