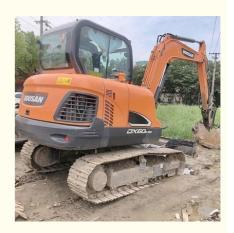

# Original Hydraulic Valve Used DOOSAN DX60 Mini Excavator from Korea Weighing 5700 KG

### **Product Specification**

Showroom Location: None · Operating Weight: 6TON 0.21 . Bucket Capacity: · Machine Weight: 5700 KG • Hydraulic Cylinder Brand: Original • Hydraulic Pump Brand: Original • Hydraulic Valve Brand: Original . Engine Brand: Doosan 40KW • Power: • Machinery Test Report: Provided • Video Outgoing-inspection: Provided