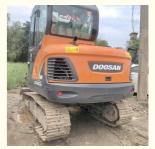

# Original Hydraulic Valve Used DOOSAN DX60 Mini Excavator from Korea Weighing 5700 KG

### **Product Specification**

Showroom Location: None · Operating Weight: 6TON 0.21 . Bucket Capacity: · Machine Weight: 5700 KG • Hydraulic Cylinder Brand: Original • Hydraulic Pump Brand: Original • Hydraulic Valve Brand: Original . Engine Brand: Doosan 40KW • Power: • Machinery Test Report: Provided • Video Outgoing-inspection: Provided