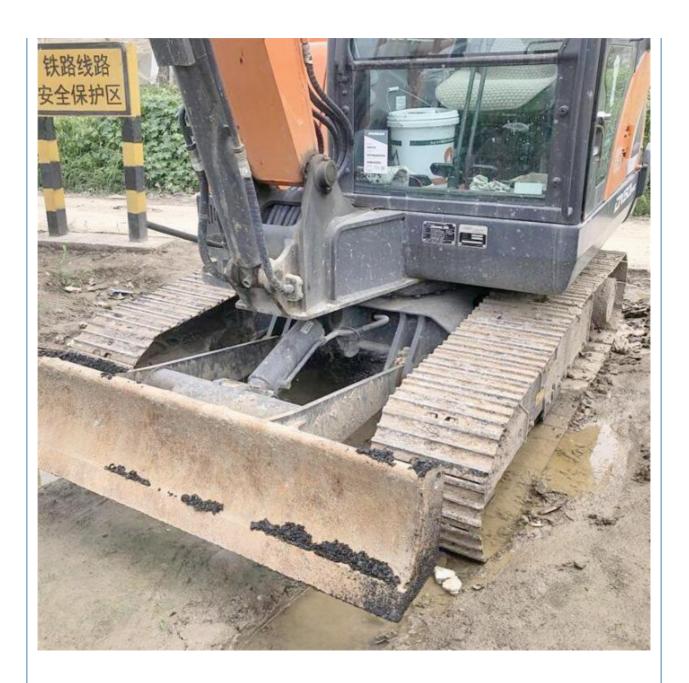

# Original Hydraulic Valve Used DOOSAN DX60 Mini Excavator from Korea Weighing 5700 KG

### **Product Specification**

Showroom Location: None · Operating Weight: 6TON 0.21 . Bucket Capacity: · Machine Weight: 5700 KG • Hydraulic Cylinder Brand: Original • Hydraulic Pump Brand: Original • Hydraulic Valve Brand: Original . Engine Brand: Doosan 40KW • Power: • Machinery Test Report: Provided • Video Outgoing-inspection: Provided