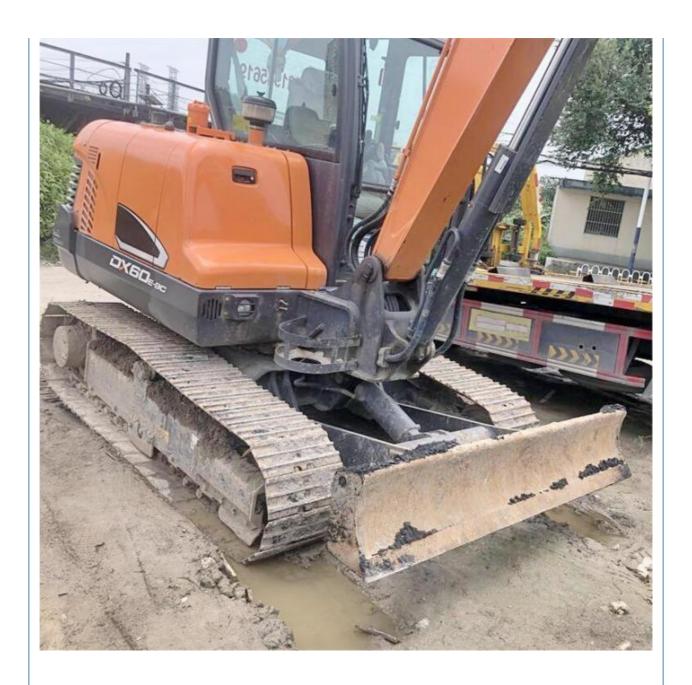

# Original Hydraulic Valve Used DOOSAN DX60 Mini Excavator from Korea Weighing 5700 KG

### **Product Specification**

Showroom Location: None · Operating Weight: 6TON 0.21 . Bucket Capacity: · Machine Weight: 5700 KG • Hydraulic Cylinder Brand: Original • Hydraulic Pump Brand: Original • Hydraulic Valve Brand: Original . Engine Brand: Doosan 40KW • Power: • Machinery Test Report: Provided • Video Outgoing-inspection: Provided