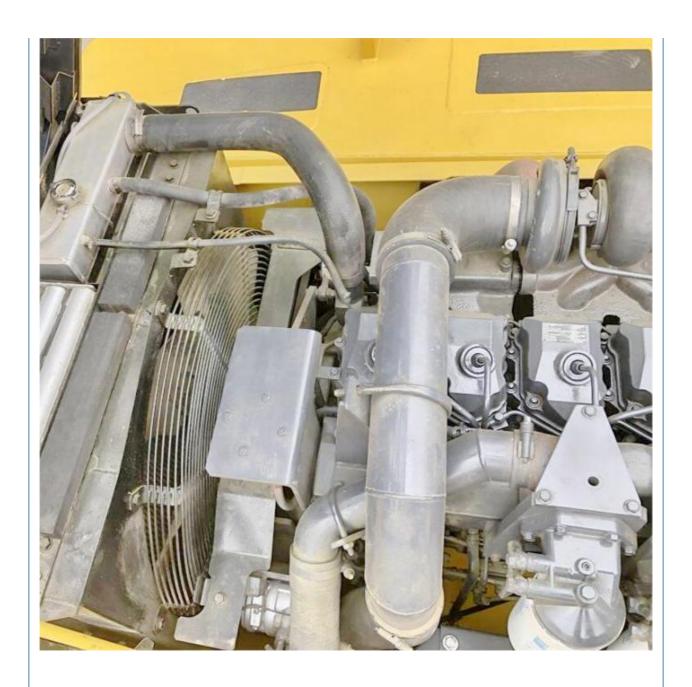

#### **Product Specification**

Showroom Location: None · Operating Weight: 31200 KG 1.4 M<sup>3</sup> . Bucket Capacity: · Machine Weight: 30000 KG • Hydraulic Cylinder Brand: Original • Hydraulic Pump Brand: Original • Hydraulic Valve Brand: Original Cummins . Engine Brand: 180 KW • Power: • Machinery Test Report: Provided • Video Outgoing-inspection: Provided

• Core Components: Pressure Vessel, Motor, Bearing, Gear,

Pump, Gearbox, Engine, PLC

Year: 2017Working Hours: 2300