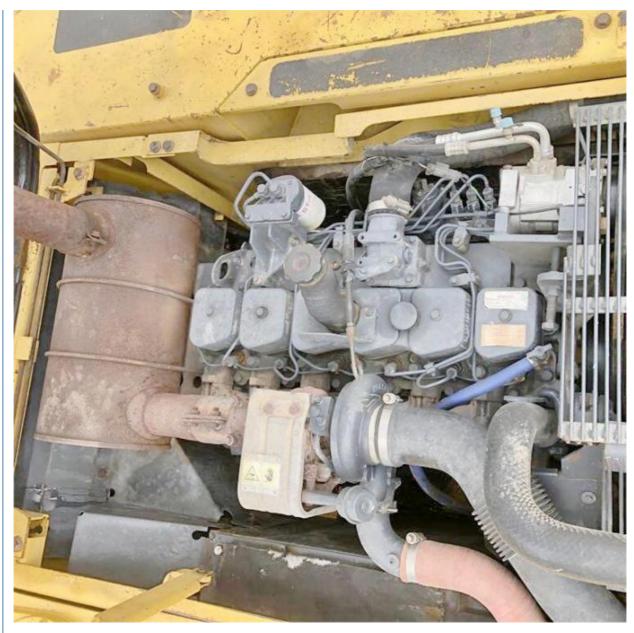

#### **Product Specification**

Showroom Location: None · Operating Weight: 31200 KG 1.4 M<sup>3</sup> . Bucket Capacity: · Machine Weight: 30000 KG • Hydraulic Cylinder Brand: Original • Hydraulic Pump Brand: Original • Hydraulic Valve Brand: Original Cummins . Engine Brand: 180 KW • Power: • Machinery Test Report: Provided • Video Outgoing-inspection: Provided

• Core Components: Pressure Vessel, Motor, Bearing, Gear,

Pump, Gearbox, Engine, PLC

Year: 2017Working Hours: 2300