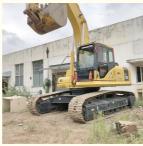

# 180 KW Cummins Engine Original Japan Komatsu PC300-7 Crawler Excavator in Good Condition

#### **Basic Information**

Place of Origin: Japan

• Price: \$32,000.00/units 1-3 units



#### **Product Specification**

Showroom Location: None · Operating Weight: 31200 KG 1.4 M<sup>3</sup> . Bucket Capacity: · Machine Weight: 30000 KG • Hydraulic Cylinder Brand: Original • Hydraulic Pump Brand: Original • Hydraulic Valve Brand: Original Cummins . Engine Brand: 180 KW • Power: • Machinery Test Report: Provided • Video Outgoing-inspection: Provided

• Core Components: Pressure Vessel, Motor, Bearing, Gear,

Pump, Gearbox, Engine, PLC

Year: 2017Working Hours: 2300



## More Images









## Product Description

## **Product Description**











#### Models Of Excavators We Sell

| Komatsu used |  |
|--------------|--|
| excavator    |  |

Carter used excavator

PC20/PC30/PC35/PC40/PC50/PC55/PC56/PC60/PC70/PC75/PC78/PC10 0/PC110/PC120/PC128/PC130/PC138/PC150/PC160/PC200/PC210/PC22 0/PC228/PC240/PC270/PC300/PC350/PC360/PC400/PC450/PC460/PC49 0/PC350

0/PC650

CAT303/CAT305/CAT305.5/CAT306/CAT307/CAT308/CAT311/CAT312/C AT313/CAT315/CAT318/CAT320/CAT323/CAT324/CAT325/CAT326/CAT3 29/CAT330/CAT336/CAT340/CAT345/CAT349/CAT375

Doosan used excavator

DH(DX)35/55/60/70/75/80/150/200/215/220/225/235/260/300/350/370/420/500/530

Sany used excavator

SY16/SY35/SY55/SY60/SY65/SY75/SY85/SY95/SY115/SY135/SY155/SY 205/SY215/SY235/SY265/SY305/SY335/SY365

Hitachi used excavator