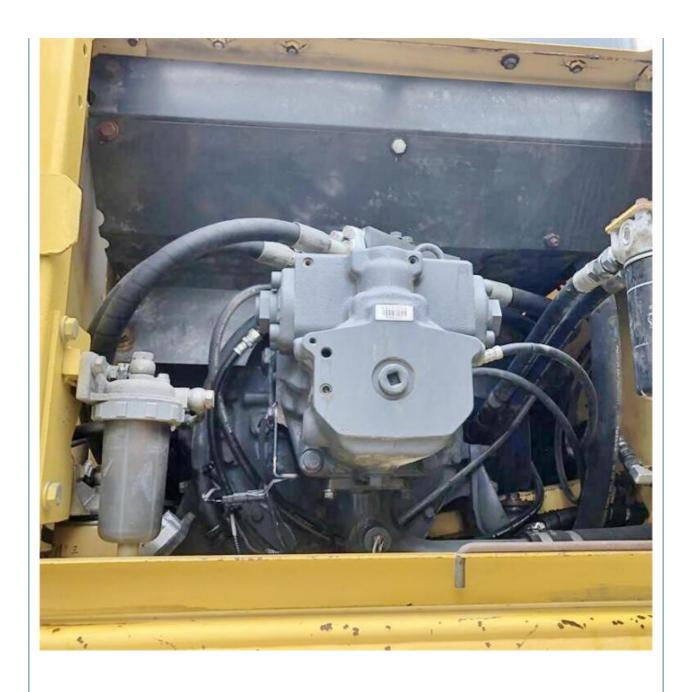

#### **Product Specification**

Showroom Location: None · Operating Weight: 31200 KG 1.4 M<sup>3</sup> . Bucket Capacity: · Machine Weight: 30000 KG • Hydraulic Cylinder Brand: Original • Hydraulic Pump Brand: Original • Hydraulic Valve Brand: Original Cummins . Engine Brand: 180 KW • Power: • Machinery Test Report: Provided • Video Outgoing-inspection: Provided

• Core Components: Pressure Vessel, Motor, Bearing, Gear,

Pump, Gearbox, Engine, PLC

Year: 2017Working Hours: 2300