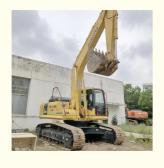

# 180 KW Cummins Engine Original Japan Komatsu PC300-7 Crawler Excavator in Good Condition

#### **Basic Information**

Place of Origin: Japan

• Price: \$32,000.00/units 1-3 units



#### **Product Specification**

Showroom Location: None · Operating Weight: 31200 KG 1.4 M<sup>3</sup> . Bucket Capacity: · Machine Weight: 30000 KG • Hydraulic Cylinder Brand: Original • Hydraulic Pump Brand: Original • Hydraulic Valve Brand: Original Cummins . Engine Brand: 180 KW • Power: • Machinery Test Report: Provided • Video Outgoing-inspection: Provided

• Core Components: Pressure Vessel, Motor, Bearing, Gear,

Pump, Gearbox, Engine, PLC

Year: 2017Working Hours: 2300



## More Images









## Product Description

## **Product Description**











#### Models Of Excavators We Sell

| Komatsu used |  |
|--------------|--|
| excavator    |  |

Carter used excavator

PC20/PC30/PC35/PC40/PC50/PC55/PC56/PC60/PC70/PC75/PC78/PC10 0/PC110/PC120/PC128/PC130/PC138/PC150/PC160/PC200/PC210/PC22 0/PC228/PC240/PC270/PC300/PC350/PC360/PC400/PC450/PC460/PC49 0/PC350

0/PC650

CAT303/CAT305/CAT305.5/CAT306/CAT307/CAT308/CAT311/CAT312/C AT313/CAT315/CAT318/CAT320/CAT323/CAT324/CAT325/CAT326/CAT3 29/CAT330/CAT336/CAT340/CAT345/CAT349/CAT375

Doosan used excavator

DH(DX)35/55/60/70/75/80/150/200/215/220/225/235/260/300/350/370/420/500/530

Sany used excavator

SY16/SY35/SY55/SY60/SY65/SY75/SY85/SY95/SY115/SY135/SY155/SY 205/SY215/SY235/SY265/SY305/SY335/SY365

Hitachi used excavator