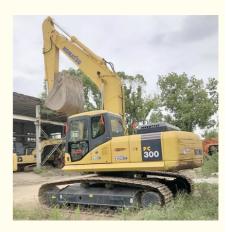

# 180 KW Cummins Engine Original Japan Komatsu PC300-7 Crawler Excavator in Good Condition

#### **Product Specification**

Showroom Location: None · Operating Weight: 31200 KG 1.4 M<sup>3</sup> . Bucket Capacity: · Machine Weight: 30000 KG • Hydraulic Cylinder Brand: Original • Hydraulic Pump Brand: Original • Hydraulic Valve Brand: Original Cummins . Engine Brand: 180 KW • Power: • Machinery Test Report: Provided • Video Outgoing-inspection: Provided

• Core Components: Pressure Vessel, Motor, Bearing, Gear,

Pump, Gearbox, Engine, PLC

Year: 2017Working Hours: 2300