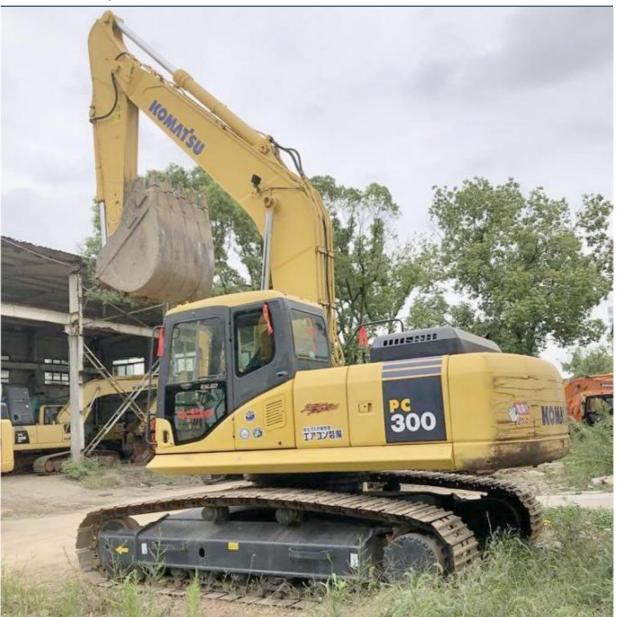

# 180 KW Cummins Engine Original Japan Komatsu PC300-7 Crawler Excavator in Good Condition

#### **Product Specification**

Showroom Location: None · Operating Weight: 31200 KG 1.4 M<sup>3</sup> . Bucket Capacity: · Machine Weight: 30000 KG • Hydraulic Cylinder Brand: Original • Hydraulic Pump Brand: Original • Hydraulic Valve Brand: Original Cummins . Engine Brand: 180 KW • Power: • Machinery Test Report: Provided • Video Outgoing-inspection: Provided