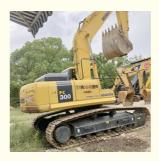

# 180 KW Cummins Engine Original Japan Komatsu PC300-7 Crawler Excavator in Good Condition

#### **Product Specification**

Showroom Location: None · Operating Weight: 31200 KG 1.4 M<sup>3</sup> . Bucket Capacity: · Machine Weight: 30000 KG • Hydraulic Cylinder Brand: Original • Hydraulic Pump Brand: Original • Hydraulic Valve Brand: Original Cummins . Engine Brand: 180 KW • Power: • Machinery Test Report: Provided • Video Outgoing-inspection: Provided