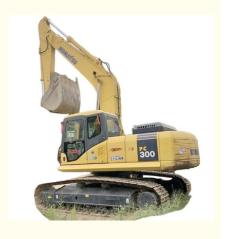

# 180 KW Cummins Engine Original Japan Komatsu PC300-7 Crawler Excavator in Good Condition

#### **Product Specification**

Showroom Location: None · Operating Weight: 31200 KG 1.4 M<sup>3</sup> . Bucket Capacity: · Machine Weight: 30000 KG • Hydraulic Cylinder Brand: Original • Hydraulic Pump Brand: Original • Hydraulic Valve Brand: Original Cummins . Engine Brand: 180 KW • Power: • Machinery Test Report: Provided • Video Outgoing-inspection: Provided

• Core Components: Pressure Vessel, Motor, Bearing, Gear,

Pump, Gearbox, Engine, PLC

Year: 2017Working Hours: 2300