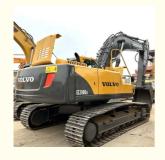

# 29 Ton Used Volvo EC290 Excavator Original Hydraulic Valve Korean Secondhand Equipment

## **Product Specification**

Showroom Location: None · Operating Weight: 28500 KG 1.3 M<sup>3</sup> . Bucket Capacity: · Machine Weight: 29000 KG Hydraulic Cylinder Brand: Original • Hydraulic Pump Brand: Original Hydraulic Valve Brand: Original Volvo . Engine Brand: 153 KW • Power: • Machinery Test Report: Provided • Video Outgoing-inspection: Provided

• Core Components: Pressure Vessel, Motor, Bearing, Gear,

Pump, Gearbox, Engine, PLC

Year: 2018Working Hours: 2000