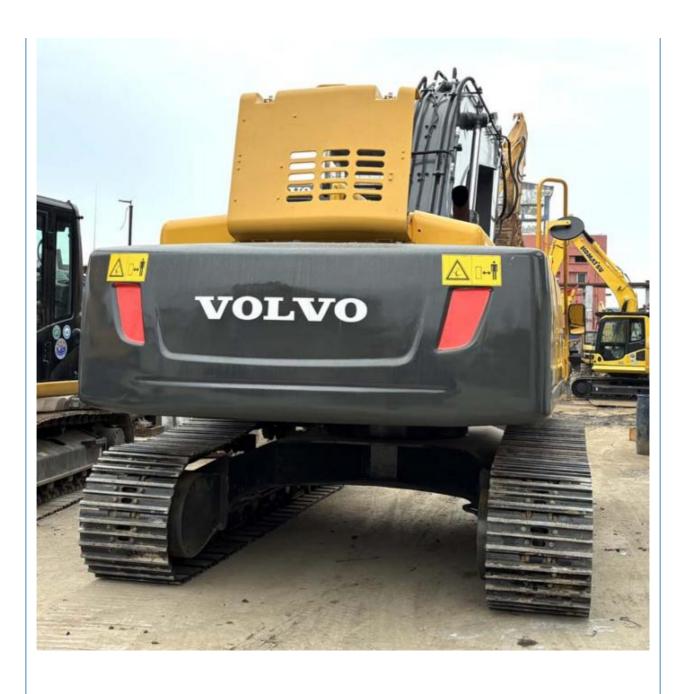

# 29 Ton Used Volvo EC290 Excavator Original Hydraulic Valve Korean Secondhand Equipment

## **Product Specification**

Showroom Location: None · Operating Weight: 28500 KG 1.3 M<sup>3</sup> . Bucket Capacity: · Machine Weight: 29000 KG Hydraulic Cylinder Brand: Original • Hydraulic Pump Brand: Original Hydraulic Valve Brand: Original Volvo . Engine Brand: 153 KW • Power: • Machinery Test Report: Provided • Video Outgoing-inspection: Provided

# More Images