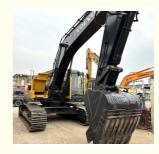

# 29 Ton Used Volvo EC290 Excavator Original Hydraulic Valve Korean Secondhand Equipment

## **Product Specification**

Showroom Location: None · Operating Weight: 28500 KG 1.3 M<sup>3</sup> . Bucket Capacity: · Machine Weight: 29000 KG Hydraulic Cylinder Brand: Original • Hydraulic Pump Brand: Original Hydraulic Valve Brand: Original Volvo . Engine Brand: 153 KW • Power: • Machinery Test Report: Provided • Video Outgoing-inspection: Provided