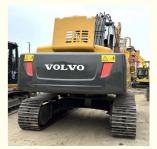

# 29 Ton Used Volvo EC290 Excavator Original Hydraulic Valve Korean Secondhand Equipment

## **Product Specification**

Showroom Location: None · Operating Weight: 28500 KG 1.3 M<sup>3</sup> . Bucket Capacity: · Machine Weight: 29000 KG Hydraulic Cylinder Brand: Original • Hydraulic Pump Brand: Original Hydraulic Valve Brand: Original Volvo . Engine Brand: 153 KW • Power: • Machinery Test Report: Provided • Video Outgoing-inspection: Provided