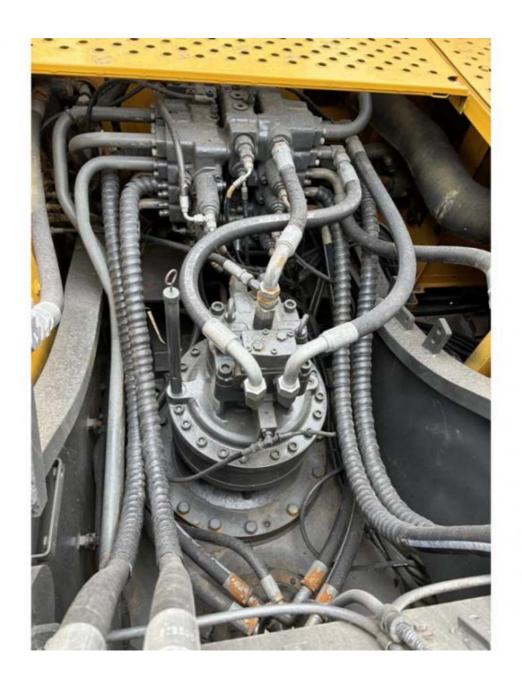

## **Product Specification**

Showroom Location: None · Operating Weight: 28500 KG 1.3 M<sup>3</sup> . Bucket Capacity: · Machine Weight: 29000 KG Hydraulic Cylinder Brand: Original • Hydraulic Pump Brand: Original Hydraulic Valve Brand: Original Volvo . Engine Brand: 153 KW • Power: • Machinery Test Report: Provided • Video Outgoing-inspection: Provided

• Core Components: Pressure Vessel, Motor, Bearing, Gear,

Pump, Gearbox, Engine, PLC

Year: 2018Working Hours: 2000