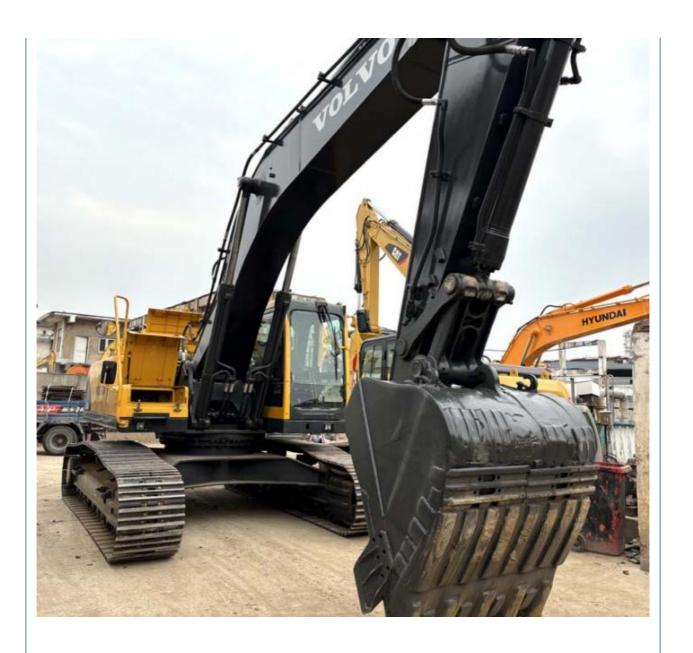

# 29 Ton Used Volvo EC290 Excavator Original Hydraulic Valve Korean Secondhand Equipment

## **Product Specification**

Showroom Location: None · Operating Weight: 28500 KG 1.3 M<sup>3</sup> . Bucket Capacity: · Machine Weight: 29000 KG Hydraulic Cylinder Brand: Original • Hydraulic Pump Brand: Original Hydraulic Valve Brand: Original Volvo . Engine Brand: 153 KW • Power: • Machinery Test Report: Provided • Video Outgoing-inspection: Provided

# More Images