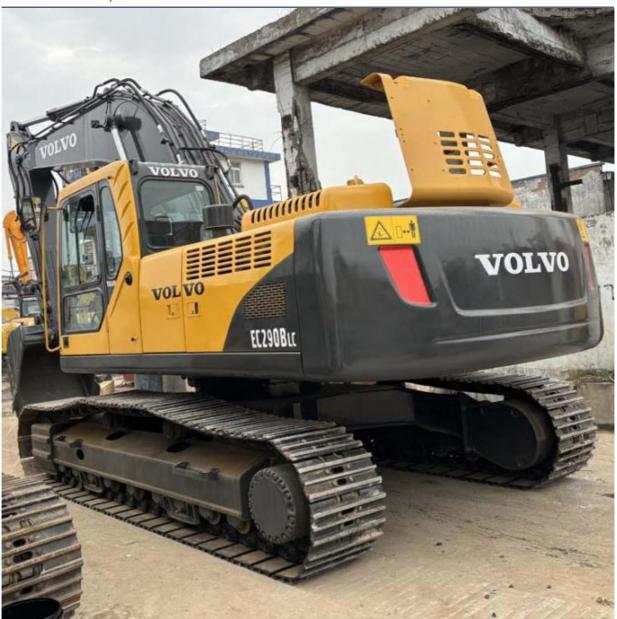

# 29 Ton Used Volvo EC290 Excavator Original Hydraulic Valve Korean Secondhand Equipment

## **Product Specification**

Showroom Location: None · Operating Weight: 28500 KG 1.3 M<sup>3</sup> . Bucket Capacity: · Machine Weight: 29000 KG Hydraulic Cylinder Brand: Original • Hydraulic Pump Brand: Original Hydraulic Valve Brand: Original Volvo . Engine Brand: 153 KW • Power: • Machinery Test Report: Provided • Video Outgoing-inspection: Provided