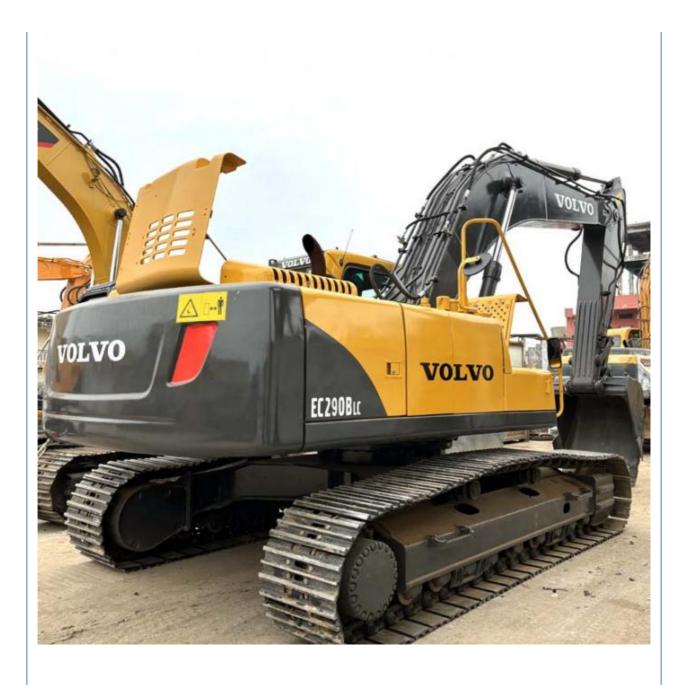

# 29 Ton Used Volvo EC290 Excavator Original Hydraulic Valve Korean Secondhand Equipment

## **Product Specification**

Showroom Location: None · Operating Weight: 28500 KG 1.3 M<sup>3</sup> . Bucket Capacity: · Machine Weight: 29000 KG Hydraulic Cylinder Brand: Original • Hydraulic Pump Brand: Original Hydraulic Valve Brand: Original Volvo . Engine Brand: 153 KW • Power: • Machinery Test Report: Provided • Video Outgoing-inspection: Provided