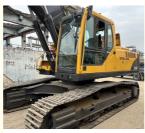

# 29 Ton Used Volvo EC290 Excavator Original Hydraulic Valve Korean Secondhand Equipment

## **Product Specification**

Showroom Location: None · Operating Weight: 28500 KG 1.3 M<sup>3</sup> . Bucket Capacity: · Machine Weight: 29000 KG Hydraulic Cylinder Brand: Original • Hydraulic Pump Brand: Original Hydraulic Valve Brand: Original Volvo . Engine Brand: 153 KW • Power: • Machinery Test Report: Provided • Video Outgoing-inspection: Provided

• Core Components: Pressure Vessel, Motor, Bearing, Gear,

Pump, Gearbox, Engine, PLC

Year: 2018Working Hours: 2000