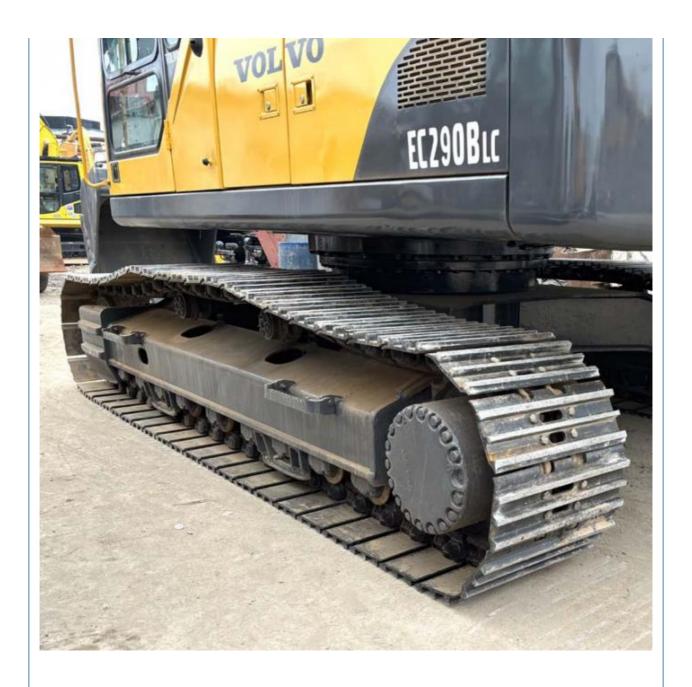

# 29 Ton Used Volvo EC290 Excavator Original Hydraulic Valve Korean Secondhand Equipment

## **Product Specification**

Showroom Location: None · Operating Weight: 28500 KG 1.3 M<sup>3</sup> . Bucket Capacity: · Machine Weight: 29000 KG Hydraulic Cylinder Brand: Original • Hydraulic Pump Brand: Original Hydraulic Valve Brand: Original Volvo . Engine Brand: 153 KW • Power: • Machinery Test Report: Provided • Video Outgoing-inspection: Provided

# More Images