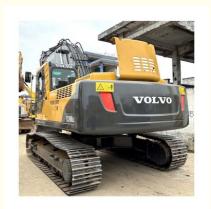

# 29 Ton Used Volvo EC290 Excavator Original Hydraulic Valve Korean Secondhand Equipment

## **Product Specification**

Showroom Location: None · Operating Weight: 28500 KG 1.3 M<sup>3</sup> . Bucket Capacity: · Machine Weight: 29000 KG Hydraulic Cylinder Brand: Original • Hydraulic Pump Brand: Original Hydraulic Valve Brand: Original Volvo . Engine Brand: 153 KW • Power: • Machinery Test Report: Provided • Video Outgoing-inspection: Provided

• Core Components: Pressure Vessel, Motor, Bearing, Gear,

Pump, Gearbox, Engine, PLC

Year: 2018Working Hours: 2000