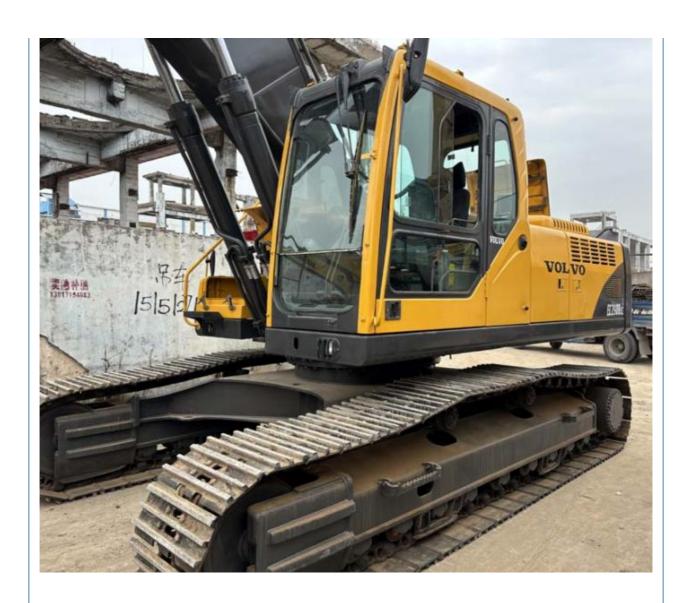

# 29 Ton Used Volvo EC290 Excavator Original Hydraulic Valve Korean Secondhand Equipment

## **Product Specification**

Showroom Location: None · Operating Weight: 28500 KG 1.3 M<sup>3</sup> . Bucket Capacity: · Machine Weight: 29000 KG Hydraulic Cylinder Brand: Original • Hydraulic Pump Brand: Original Hydraulic Valve Brand: Original Volvo . Engine Brand: 153 KW • Power: • Machinery Test Report: Provided • Video Outgoing-inspection: Provided

# More Images