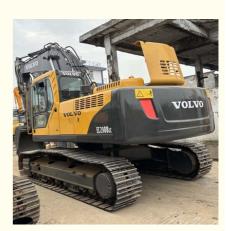

# 29 Ton Used Volvo EC290 Excavator Original Hydraulic Valve Korean Secondhand Equipment

## **Product Specification**

Showroom Location: None · Operating Weight: 28500 KG 1.3 M<sup>3</sup> . Bucket Capacity: · Machine Weight: 29000 KG Hydraulic Cylinder Brand: Original • Hydraulic Pump Brand: Original Hydraulic Valve Brand: Original Volvo . Engine Brand: 153 KW • Power: • Machinery Test Report: Provided • Video Outgoing-inspection: Provided

• Core Components: Pressure Vessel, Motor, Bearing, Gear,

Pump, Gearbox, Engine, PLC

Year: 2018Working Hours: 2000