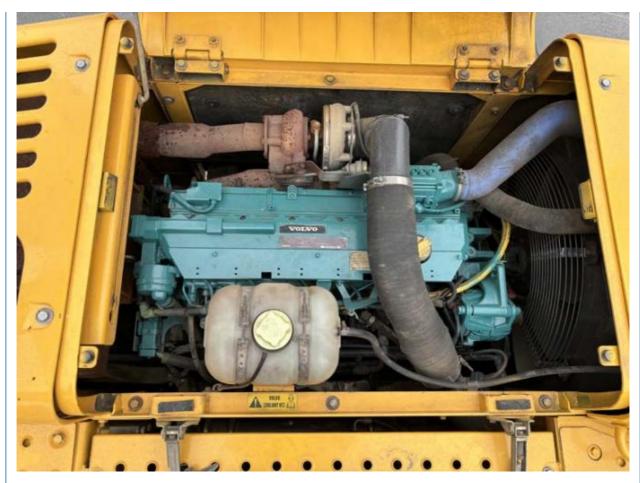

## **Product Specification**

Showroom Location: None · Operating Weight: 28500 KG 1.3 M<sup>3</sup> . Bucket Capacity: · Machine Weight: 29000 KG Hydraulic Cylinder Brand: Original • Hydraulic Pump Brand: Original Hydraulic Valve Brand: Original Volvo . Engine Brand: 153 KW • Power: • Machinery Test Report: Provided • Video Outgoing-inspection: Provided

• Core Components: Pressure Vessel, Motor, Bearing, Gear,

Pump, Gearbox, Engine, PLC

Year: 2018Working Hours: 2000