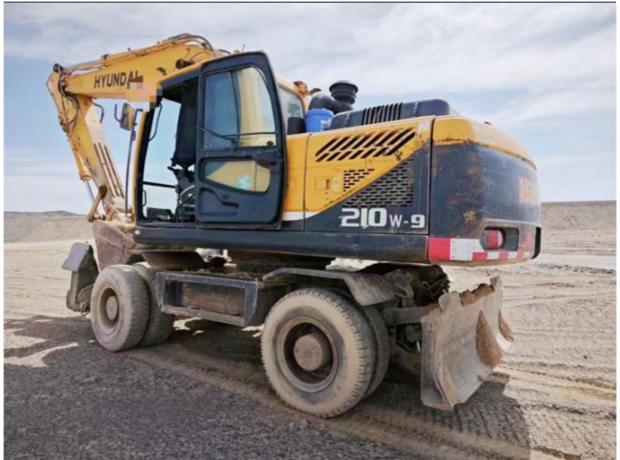

# 124KW Used Hyundai 210W-9 Wheel Excavator Good Condition 1.05m3 Bucket

## **Product Specification**

Showroom Location: None · Operating Weight: 20560KG 1.05m<sup>3</sup> . Bucket Capacity: • Machine Weight: 21000 KG • Hydraulic Cylinder Brand: Original • Hydraulic Pump Brand: Original • Hydraulic Valve Brand: Original Cummins . Engine Brand: 124KW • Power: • Machinery Test Report: Provided • Video Outgoing-inspection: Provided

• Core Components: Pressure Vessel, Motor, Bearing, Gear,

Pump, Gearbox, Engine, PLC

Year: 2019Working Hours: 2350