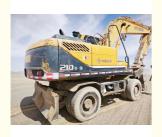

# 124KW Used Hyundai 210W-9 Wheel Excavator Good Condition 1.05m3 Bucket

## **Product Specification**

Showroom Location: None · Operating Weight: 20560KG 1.05m<sup>3</sup> . Bucket Capacity: • Machine Weight: 21000 KG • Hydraulic Cylinder Brand: Original • Hydraulic Pump Brand: Original • Hydraulic Valve Brand: Original Cummins . Engine Brand: 124KW • Power: • Machinery Test Report: Provided • Video Outgoing-inspection: Provided

• Core Components: Pressure Vessel, Motor, Bearing, Gear,

Pump, Gearbox, Engine, PLC

Year: 2019Working Hours: 2350