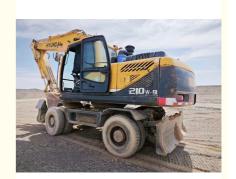

# 124KW Used Hyundai 210W-9 Wheel Excavator Good Condition 1.05m3 Bucket

## **Product Specification**

Showroom Location: None · Operating Weight: 20560KG 1.05m<sup>3</sup> . Bucket Capacity: • Machine Weight: 21000 KG • Hydraulic Cylinder Brand: Original • Hydraulic Pump Brand: Original • Hydraulic Valve Brand: Original Cummins . Engine Brand: 124KW • Power: • Machinery Test Report: Provided • Video Outgoing-inspection: Provided

• Core Components: Pressure Vessel, Motor, Bearing, Gear,

Pump, Gearbox, Engine, PLC

Year: 2019Working Hours: 2350