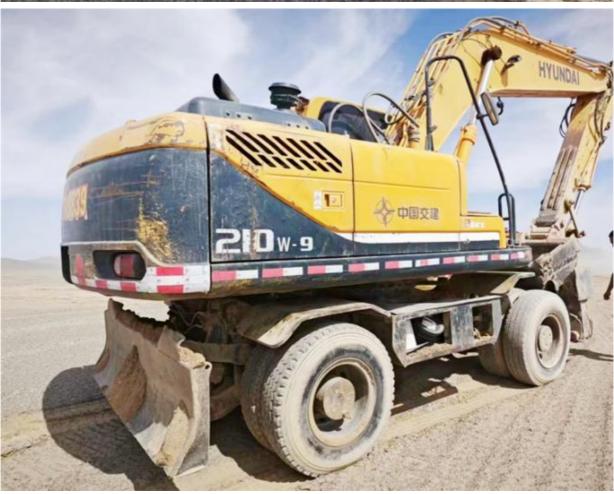

# 124KW Used Hyundai 210W-9 Wheel Excavator Good Condition 1.05m3 Bucket

## **Product Specification**

Showroom Location: None · Operating Weight: 20560KG 1.05m<sup>3</sup> . Bucket Capacity: • Machine Weight: 21000 KG • Hydraulic Cylinder Brand: Original • Hydraulic Pump Brand: Original • Hydraulic Valve Brand: Original Cummins . Engine Brand: 124KW • Power: • Machinery Test Report: Provided • Video Outgoing-inspection: Provided

• Core Components: Pressure Vessel, Motor, Bearing, Gear,

Pump, Gearbox, Engine, PLC

Year: 2019Working Hours: 2350