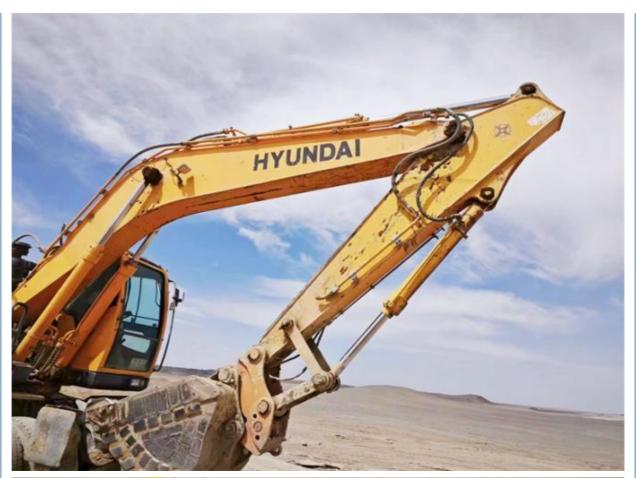

# 124KW Used Hyundai 210W-9 Wheel Excavator Good Condition 1.05m3 Bucket

## **Product Specification**

Showroom Location: None · Operating Weight: 20560KG 1.05m<sup>3</sup> . Bucket Capacity: • Machine Weight: 21000 KG • Hydraulic Cylinder Brand: Original • Hydraulic Pump Brand: Original • Hydraulic Valve Brand: Original Cummins . Engine Brand: 124KW • Power: • Machinery Test Report: Provided • Video Outgoing-inspection: Provided

• Core Components: Pressure Vessel, Motor, Bearing, Gear,

Pump, Gearbox, Engine, PLC

Year: 2019Working Hours: 2350