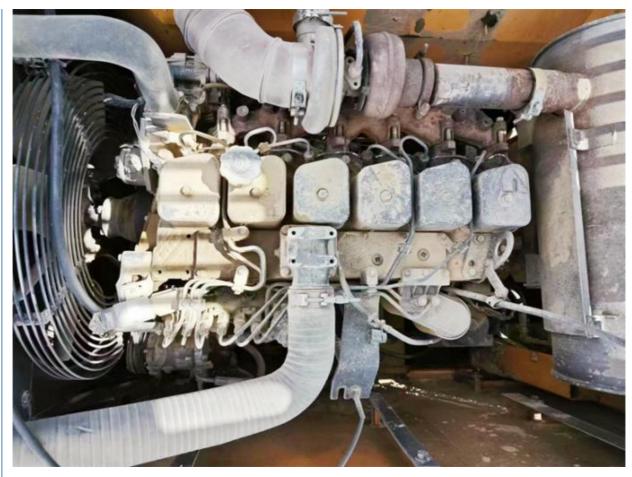

# 124KW Used Hyundai 210W-9 Wheel Excavator Good Condition 1.05m3 Bucket

## **Basic Information**

Place of Origin: South Korea

• Price: \$40,000.00/units 1-3 units



## **Product Specification**

Showroom Location: None · Operating Weight: 20560KG 1.05m<sup>3</sup> . Bucket Capacity: • Machine Weight: 21000 KG • Hydraulic Cylinder Brand: Original • Hydraulic Pump Brand: Original • Hydraulic Valve Brand: Original Cummins . Engine Brand: 124KW • Power: • Machinery Test Report: Provided • Video Outgoing-inspection: Provided

• Core Components: Pressure Vessel, Motor, Bearing, Gear,

Pump, Gearbox, Engine, PLC

Year: 2019Working Hours: 2350



# More Images









# **Product Description**



















# Models Of Excavators We Sell

| Komatsu used excavator     | PC20/PC30/PC35/PC40/PC50/PC55/PC56/PC60/PC70/PC75/PC78/PC10 0/PC110/PC120/PC128/PC130/PC138/PC150/PC160/PC200/PC210/PC22 0/PC228/PC240/PC270/PC300/PC350/PC360/PC400/PC450/PC460/PC49 0/PC650 |
|----------------------------|-----------------------------------------------------------------------------------------------------------------------------------------------------------------------------------------------|
| Carter used excavator      | CAT303/CAT305/CAT305.5/CAT306/CAT307/CAT308/CAT311/CAT312/C<br>AT313/CAT315/CAT318/CAT320/CAT323/CAT324/CAT325/CAT326/CAT3<br>29/CAT330/CAT336/CAT340/CAT345/CAT349/CAT375                    |
| Doosan used excavator      | DH(DX)35/55/60/70/75/80/150/200/215/220/225/235/260/300/350/370/42