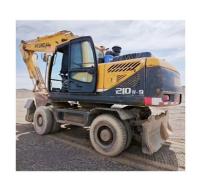

# 124KW Used Hyundai 210W-9 Wheel Excavator Good Condition 1.05m3 Bucket

## **Product Specification**

Showroom Location: None · Operating Weight: 20560KG 1.05m<sup>3</sup> . Bucket Capacity: • Machine Weight: 21000 KG • Hydraulic Cylinder Brand: Original • Hydraulic Pump Brand: Original • Hydraulic Valve Brand: Original Cummins . Engine Brand: 124KW • Power: • Machinery Test Report: Provided • Video Outgoing-inspection: Provided

• Core Components: Pressure Vessel, Motor, Bearing, Gear,

Pump, Gearbox, Engine, PLC

Year: 2019Working Hours: 2350