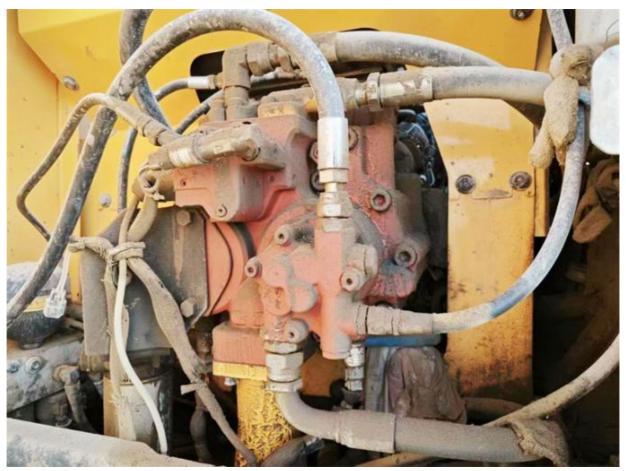

# 124KW Used Hyundai 210W-9 Wheel Excavator Good Condition 1.05m3 Bucket

## **Basic Information**

Place of Origin: South Korea

• Price: \$40,000.00/units 1-3 units



## **Product Specification**

Showroom Location: None · Operating Weight: 20560KG 1.05m<sup>3</sup> . Bucket Capacity: • Machine Weight: 21000 KG • Hydraulic Cylinder Brand: Original • Hydraulic Pump Brand: Original • Hydraulic Valve Brand: Original Cummins . Engine Brand: 124KW • Power: • Machinery Test Report: Provided • Video Outgoing-inspection: Provided

• Core Components: Pressure Vessel, Motor, Bearing, Gear,

Pump, Gearbox, Engine, PLC

Year: 2019Working Hours: 2350



# More Images









# **Product Description**



















# Models Of Excavators We Sell

| Komatsu used excavator     | PC20/PC30/PC35/PC40/PC50/PC55/PC56/PC60/PC70/PC75/PC78/PC10 0/PC110/PC120/PC128/PC130/PC138/PC150/PC160/PC200/PC210/PC22 0/PC228/PC240/PC270/PC300/PC350/PC360/PC400/PC450/PC460/PC49 0/PC650 |
|----------------------------|-----------------------------------------------------------------------------------------------------------------------------------------------------------------------------------------------|
| Carter used excavator      | CAT303/CAT305/CAT305.5/CAT306/CAT307/CAT308/CAT311/CAT312/C<br>AT313/CAT315/CAT318/CAT320/CAT323/CAT324/CAT325/CAT326/CAT3<br>29/CAT330/CAT336/CAT340/CAT345/CAT349/CAT375                    |
| Doosan used excavator      | DH(DX)35/55/60/70/75/80/150/200/215/220/225/235/260/300/350/37