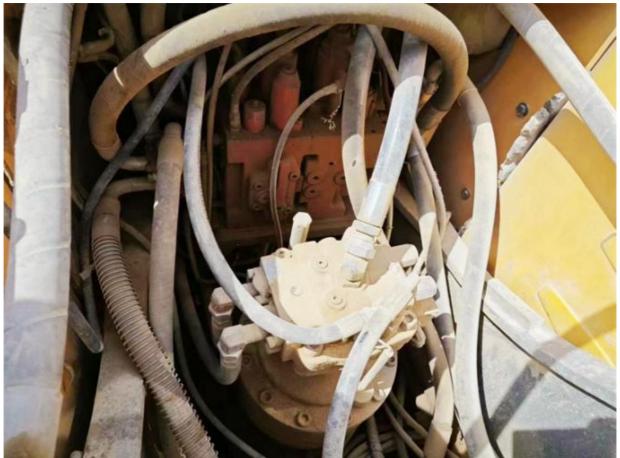

# 124KW Used Hyundai 210W-9 Wheel Excavator Good Condition 1.05m3 Bucket

## **Basic Information**

Place of Origin: South Korea

• Price: \$40,000.00/units 1-3 units



## **Product Specification**

Showroom Location: None · Operating Weight: 20560KG 1.05m<sup>3</sup> . Bucket Capacity: • Machine Weight: 21000 KG • Hydraulic Cylinder Brand: Original • Hydraulic Pump Brand: Original • Hydraulic Valve Brand: Original Cummins . Engine Brand: 124KW • Power: • Machinery Test Report: Provided • Video Outgoing-inspection: Provided

• Core Components: Pressure Vessel, Motor, Bearing, Gear,

Pump, Gearbox, Engine, PLC

Year: 2019Working Hours: 2350



# More Images









# **Product Description**



















# Models Of Excavators We Sell

| Komatsu used excavator     | PC20/PC30/PC35/PC40/PC50/PC55/PC56/PC60/PC70/PC75/PC78/PC10 0/PC110/PC120/PC128/PC130/PC138/PC150/PC160/PC200/PC210/PC22 0/PC228/PC240/PC270/PC300/PC350/PC360/PC400/PC450/PC460/PC49 0/PC650 |
|----------------------------|-----------------------------------------------------------------------------------------------------------------------------------------------------------------------------------------------|
| Carter used excavator      | CAT303/CAT305/CAT305.5/CAT306/CAT307/CAT308/CAT311/CAT312/C<br>AT313/CAT315/CAT318/CAT320/CAT323/CAT324/CAT325/CAT326/CAT3<br>29/CAT330/CAT336/CAT340/CAT345/CAT349/CAT375                    |
| Doosan used excavator      | DH(DX)35/55/60/70/75/80/150/200/215/220/225/235/260/300/350/370/