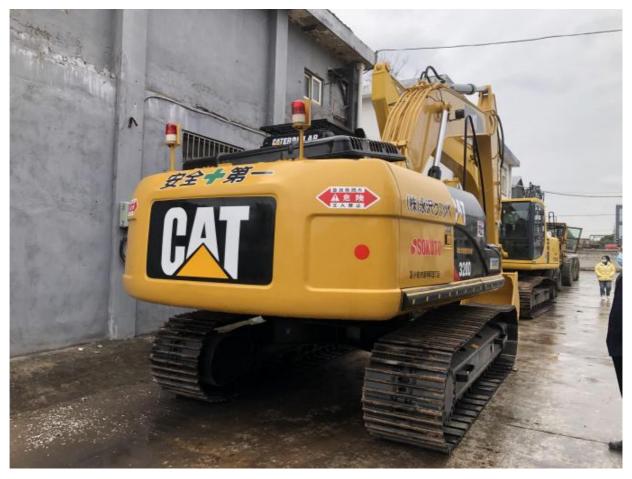

## **Product Specification**

Showroom Location: None · Operating Weight: 20.9 Ton 1 M<sup>3</sup> . Bucket Capacity: • Machine Weight: 20900 KG Hydraulic Cylinder Brand: **ORIGINAL** • Hydraulic Pump Brand: **ORIGINAL**  Hydraulic Valve Brand: **ORIGINAL** CAT . Engine Brand: 103 KW • Power: • Machinery Test Report: Provided

• Core Components: Pressure Vessel, Motor, Bearing, Gear,

Pump, Gearbox, Engine, PLC

Year: 2020Working Hours: 1233

• Video Outgoing-inspection: Provided