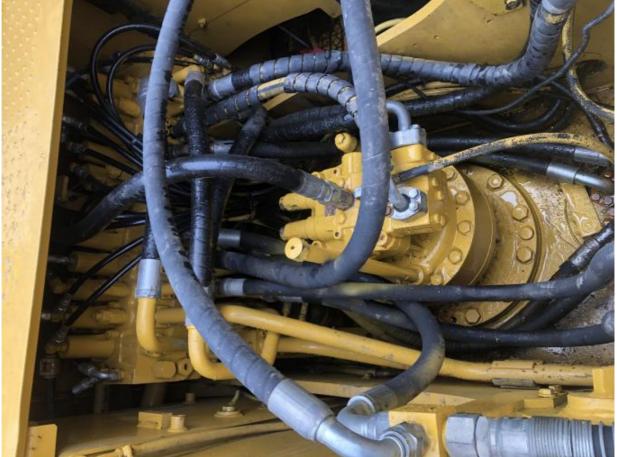

## **Product Specification**

Showroom Location: None · Operating Weight: 20.9 Ton 1 M<sup>3</sup> . Bucket Capacity: • Machine Weight: 20900 KG Hydraulic Cylinder Brand: **ORIGINAL** • Hydraulic Pump Brand: **ORIGINAL**  Hydraulic Valve Brand: **ORIGINAL** CAT . Engine Brand: 103 KW • Power: • Machinery Test Report: Provided

• Core Components: Pressure Vessel, Motor, Bearing, Gear,

Pump, Gearbox, Engine, PLC

Year: 2020Working Hours: 1233

• Video Outgoing-inspection: Provided