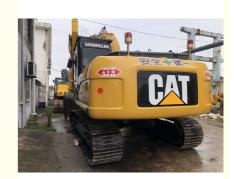

# Japan Original Caterpillar 320D Second Hand Excavator Advanced Automation Functions

## **Product Specification**

Showroom Location: None · Operating Weight: 20.9 Ton 1 M<sup>3</sup> . Bucket Capacity: • Machine Weight: 20900 KG Hydraulic Cylinder Brand: **ORIGINAL** • Hydraulic Pump Brand: **ORIGINAL**  Hydraulic Valve Brand: **ORIGINAL** CAT . Engine Brand: 103 KW • Power: • Machinery Test Report: Provided

• Core Components: Pressure Vessel, Motor, Bearing, Gear,

Pump, Gearbox, Engine, PLC

Year: 2020Working Hours: 1233

• Video Outgoing-inspection: Provided