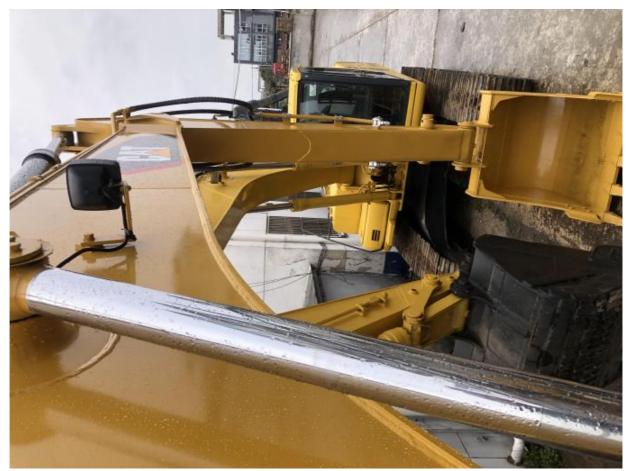

## **Product Specification**

Showroom Location: None · Operating Weight: 20.9 Ton 1 M<sup>3</sup> . Bucket Capacity: • Machine Weight: 20900 KG Hydraulic Cylinder Brand: **ORIGINAL** • Hydraulic Pump Brand: **ORIGINAL**  Hydraulic Valve Brand: **ORIGINAL** CAT . Engine Brand: 103 KW • Power: • Machinery Test Report: Provided

• Core Components: Pressure Vessel, Motor, Bearing, Gear,

Pump, Gearbox, Engine, PLC

Year: 2020Working Hours: 1233

• Video Outgoing-inspection: Provided