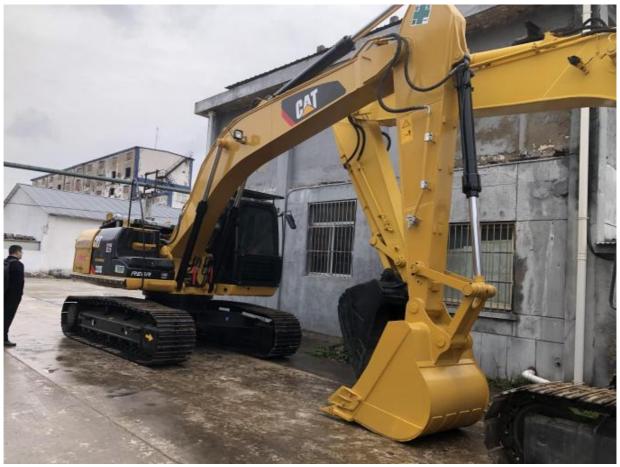

## **Product Specification**

Showroom Location: None · Operating Weight: 20.9 Ton 1 M<sup>3</sup> . Bucket Capacity: • Machine Weight: 20900 KG Hydraulic Cylinder Brand: **ORIGINAL** • Hydraulic Pump Brand: **ORIGINAL**  Hydraulic Valve Brand: **ORIGINAL** CAT . Engine Brand: 103 KW • Power: • Machinery Test Report: Provided

• Core Components: Pressure Vessel, Motor, Bearing, Gear,

Pump, Gearbox, Engine, PLC

Year: 2020Working Hours: 1233

• Video Outgoing-inspection: Provided