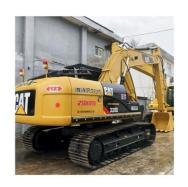

# Japan Original Caterpillar 320D Second Hand Excavator Advanced Automation Functions

## **Product Specification**

Showroom Location: None · Operating Weight: 20.9 Ton 1 M<sup>3</sup> . Bucket Capacity: • Machine Weight: 20900 KG Hydraulic Cylinder Brand: **ORIGINAL** • Hydraulic Pump Brand: **ORIGINAL**  Hydraulic Valve Brand: **ORIGINAL** CAT . Engine Brand: 103 KW • Power: • Machinery Test Report: Provided

• Core Components: Pressure Vessel, Motor, Bearing, Gear,

Pump, Gearbox, Engine, PLC

Year: 2020Working Hours: 1233

• Video Outgoing-inspection: Provided