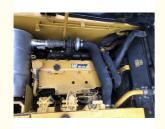

## **Product Specification**

Showroom Location: None · Operating Weight: 20.9 Ton 1 M<sup>3</sup> . Bucket Capacity: • Machine Weight: 20900 KG Hydraulic Cylinder Brand: **ORIGINAL** • Hydraulic Pump Brand: **ORIGINAL**  Hydraulic Valve Brand: **ORIGINAL** CAT . Engine Brand: 103 KW • Power: • Machinery Test Report: Provided

• Core Components: Pressure Vessel, Motor, Bearing, Gear,

Pump, Gearbox, Engine, PLC

Year: 2020Working Hours: 1233

• Video Outgoing-inspection: Provided