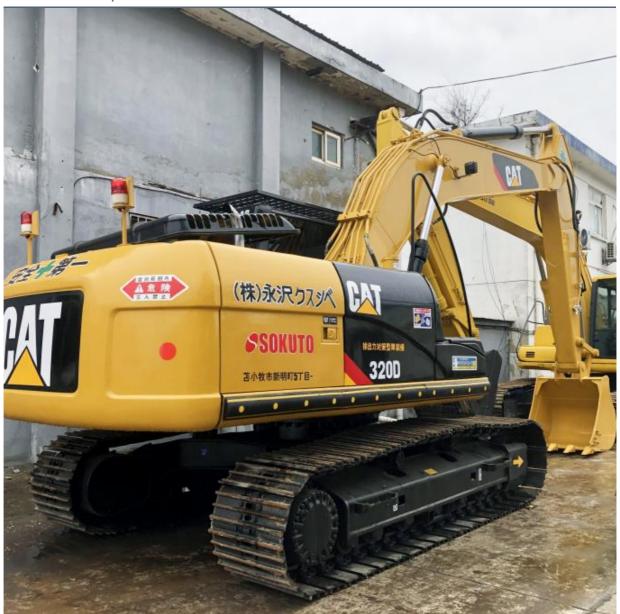

# Japan Original Caterpillar 320D Second Hand Excavator Advanced Automation Functions

## **Product Specification**

Showroom Location: None · Operating Weight: 20.9 Ton 1 M<sup>3</sup> . Bucket Capacity: • Machine Weight: 20900 KG Hydraulic Cylinder Brand: **ORIGINAL** • Hydraulic Pump Brand: **ORIGINAL**  Hydraulic Valve Brand: **ORIGINAL** CAT . Engine Brand: 103 KW • Power: • Machinery Test Report: Provided

• Core Components: Pressure Vessel, Motor, Bearing, Gear,

Pump, Gearbox, Engine, PLC

Year: 2020Working Hours: 1233

• Video Outgoing-inspection: Provided