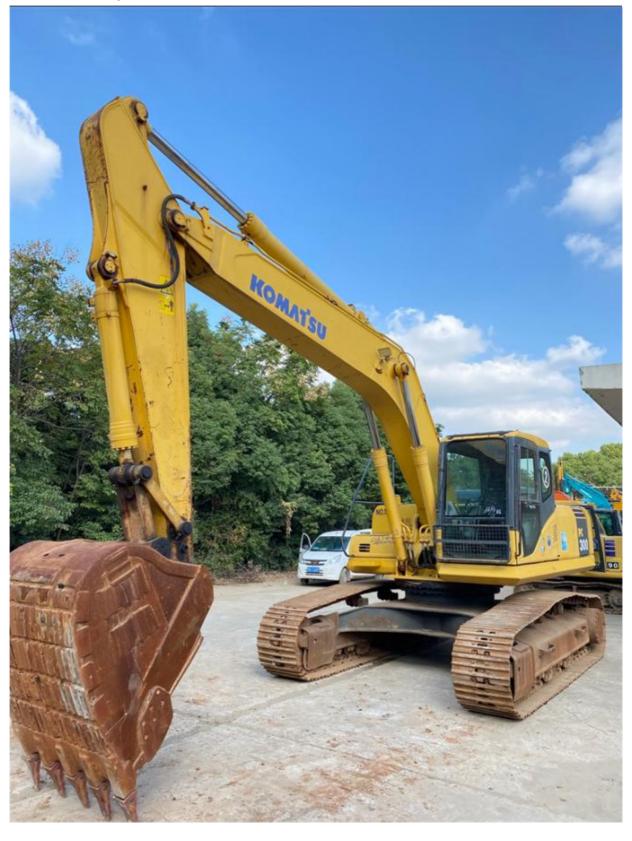

# Used Komatsu PC300-7 Excavator with Original Hydraulic Pump in Good Condition Shanghai

## **Product Specification**

Showroom Location: None · Operating Weight: 31200 KG 1.4 M<sup>3</sup> . Bucket Capacity: · Machine Weight: 30000 KG • Hydraulic Cylinder Brand: Original • Hydraulic Pump Brand: Original Hydraulic Valve Brand: Original Cummins . Engine Brand: 180 KW • Power: • Machinery Test Report: Provided • Video Outgoing-inspection: Provided

• Core Components: Pressure Vessel, Motor, Bearing, Gear,

Pump, Gearbox, Engine, PLC

Year: 2016Working Hours: 2800