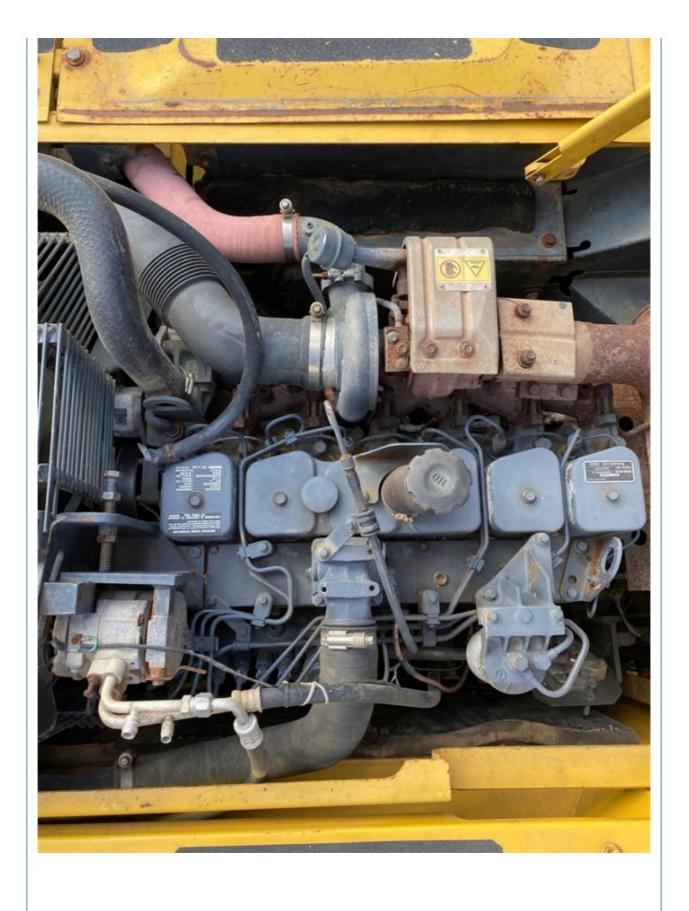

# Used Komatsu PC300-7 Excavator with Original Hydraulic Pump in Good Condition Shanghai

## **Product Specification**

Showroom Location: None · Operating Weight: 31200 KG 1.4 M<sup>3</sup> . Bucket Capacity: · Machine Weight: 30000 KG • Hydraulic Cylinder Brand: Original • Hydraulic Pump Brand: Original Hydraulic Valve Brand: Original Cummins . Engine Brand: 180 KW • Power: • Machinery Test Report: Provided • Video Outgoing-inspection: Provided

• Core Components: Pressure Vessel, Motor, Bearing, Gear,

Pump, Gearbox, Engine, PLC

Year: 2016Working Hours: 2800