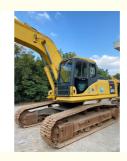

# Used Komatsu PC300-7 Excavator with Original Hydraulic Pump in Good Condition Shanghai

## **Product Specification**

Showroom Location: None · Operating Weight: 31200 KG 1.4 M<sup>3</sup> . Bucket Capacity: · Machine Weight: 30000 KG • Hydraulic Cylinder Brand: Original • Hydraulic Pump Brand: Original Hydraulic Valve Brand: Original Cummins . Engine Brand: 180 KW • Power: • Machinery Test Report: Provided • Video Outgoing-inspection: Provided

• Core Components: Pressure Vessel, Motor, Bearing, Gear,

Pump, Gearbox, Engine, PLC

Year: 2016Working Hours: 2800