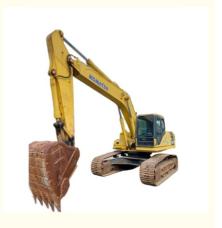

# Used Komatsu PC300-7 Excavator with Original Hydraulic Pump in Good Condition Shanghai

## **Product Specification**

Showroom Location: None · Operating Weight: 31200 KG 1.4 M<sup>3</sup> . Bucket Capacity: · Machine Weight: 30000 KG • Hydraulic Cylinder Brand: Original • Hydraulic Pump Brand: Original Hydraulic Valve Brand: Original Cummins . Engine Brand: 180 KW • Power: • Machinery Test Report: Provided • Video Outgoing-inspection: Provided

• Core Components: Pressure Vessel, Motor, Bearing, Gear,

Pump, Gearbox, Engine, PLC

Year: 2016Working Hours: 2800