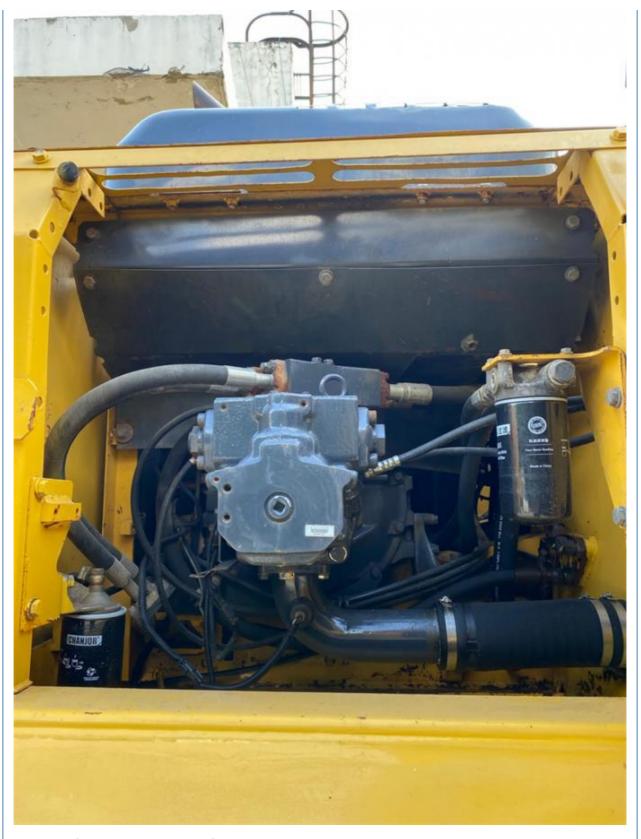

## **Product Specification**

Showroom Location: None · Operating Weight: 31200 KG 1.4 M<sup>3</sup> . Bucket Capacity: · Machine Weight: 30000 KG • Hydraulic Cylinder Brand: Original • Hydraulic Pump Brand: Original Hydraulic Valve Brand: Original Cummins . Engine Brand: 180 KW • Power: • Machinery Test Report: Provided • Video Outgoing-inspection: Provided

• Core Components: Pressure Vessel, Motor, Bearing, Gear,

Pump, Gearbox, Engine, PLC

Year: 2016Working Hours: 2800