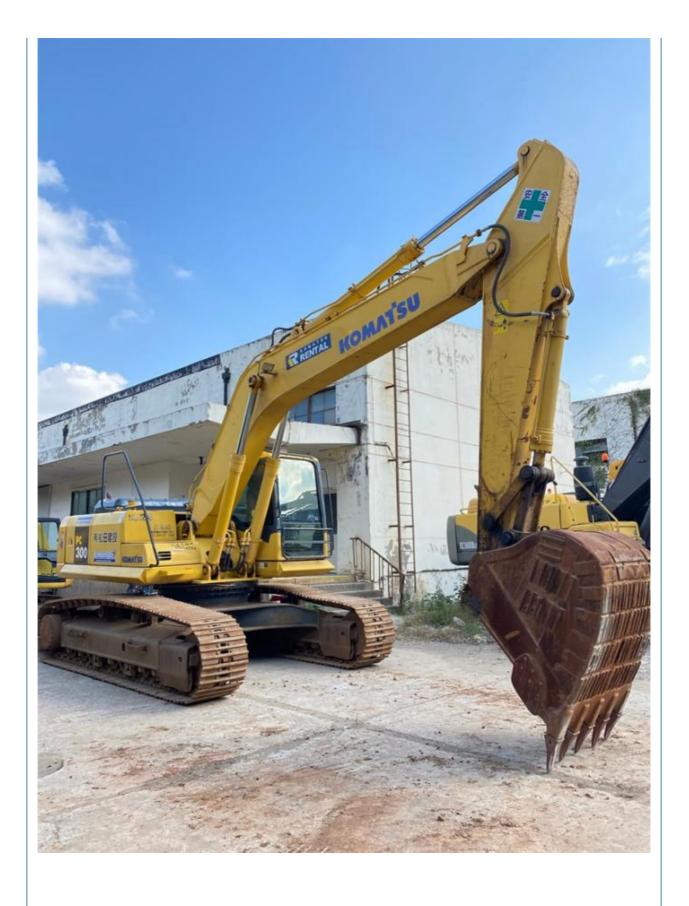

# Used Komatsu PC300-7 Excavator with Original Hydraulic Pump in Good Condition Shanghai

## **Product Specification**

Showroom Location: None · Operating Weight: 31200 KG 1.4 M<sup>3</sup> . Bucket Capacity: · Machine Weight: 30000 KG • Hydraulic Cylinder Brand: Original • Hydraulic Pump Brand: Original Hydraulic Valve Brand: Original Cummins . Engine Brand: 180 KW • Power: • Machinery Test Report: Provided • Video Outgoing-inspection: Provided

• Core Components: Pressure Vessel, Motor, Bearing, Gear,

Pump, Gearbox, Engine, PLC

Year: 2016Working Hours: 2800