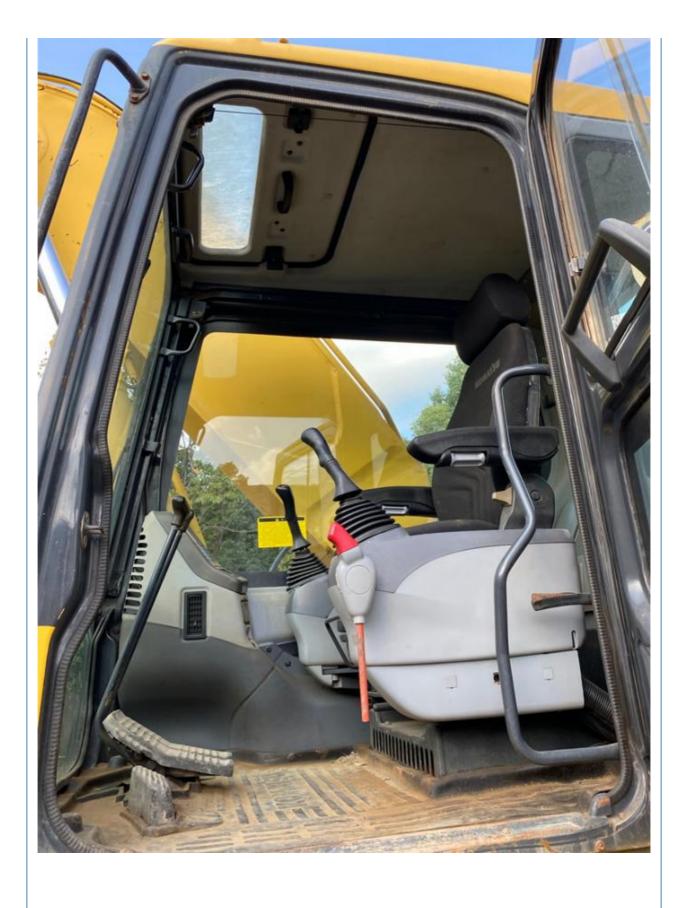

# Used Komatsu PC300-7 Excavator with Original Hydraulic Pump in Good Condition Shanghai

## **Product Specification**

Showroom Location: None · Operating Weight: 31200 KG 1.4 M<sup>3</sup> . Bucket Capacity: · Machine Weight: 30000 KG • Hydraulic Cylinder Brand: Original • Hydraulic Pump Brand: Original Hydraulic Valve Brand: Original Cummins . Engine Brand: 180 KW • Power: • Machinery Test Report: Provided • Video Outgoing-inspection: Provided

• Core Components: Pressure Vessel, Motor, Bearing, Gear,

Pump, Gearbox, Engine, PLC

Year: 2016Working Hours: 2800