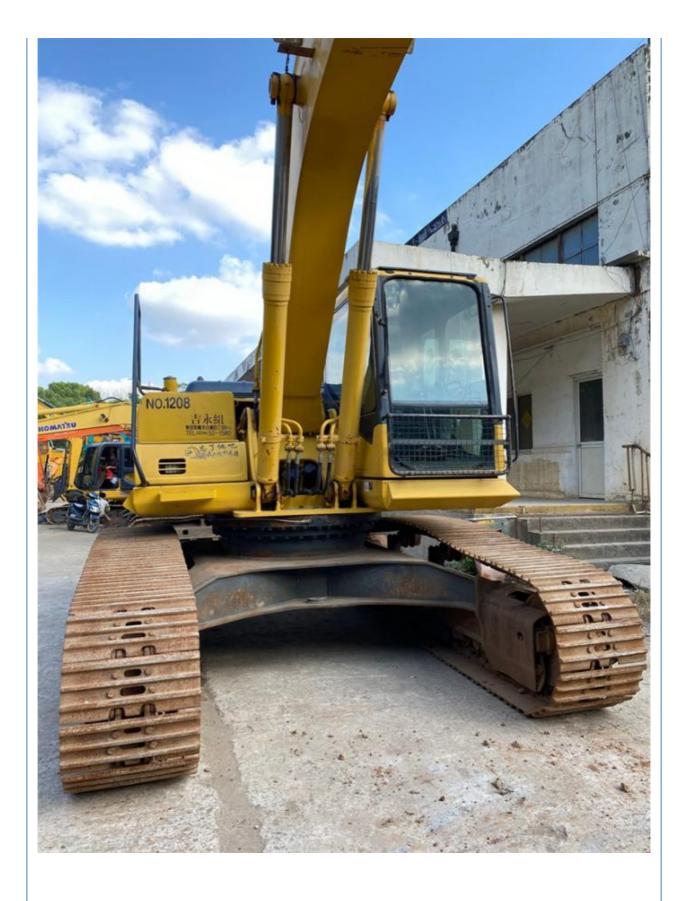

# Used Komatsu PC300-7 Excavator with Original Hydraulic Pump in Good Condition Shanghai

## **Product Specification**

Showroom Location: None · Operating Weight: 31200 KG 1.4 M<sup>3</sup> . Bucket Capacity: · Machine Weight: 30000 KG • Hydraulic Cylinder Brand: Original • Hydraulic Pump Brand: Original Hydraulic Valve Brand: Original Cummins . Engine Brand: 180 KW • Power: • Machinery Test Report: Provided • Video Outgoing-inspection: Provided

• Core Components: Pressure Vessel, Motor, Bearing, Gear,

Pump, Gearbox, Engine, PLC

Year: 2016Working Hours: 2800