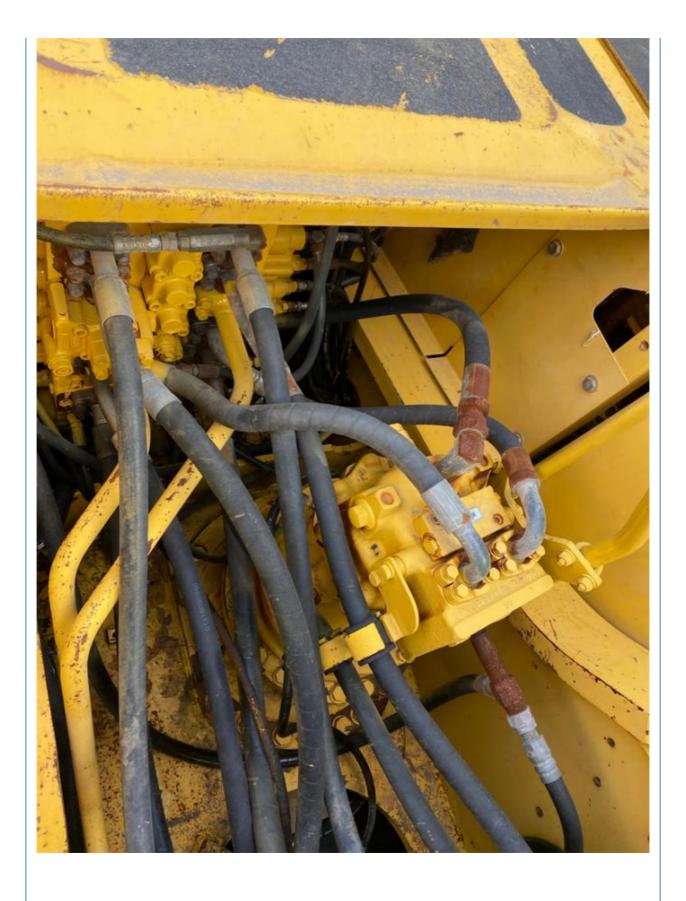

## **Product Specification**

Showroom Location: None · Operating Weight: 31200 KG 1.4 M<sup>3</sup> . Bucket Capacity: · Machine Weight: 30000 KG • Hydraulic Cylinder Brand: Original • Hydraulic Pump Brand: Original Hydraulic Valve Brand: Original Cummins . Engine Brand: 180 KW • Power: • Machinery Test Report: Provided • Video Outgoing-inspection: Provided

• Core Components: Pressure Vessel, Motor, Bearing, Gear,

Pump, Gearbox, Engine, PLC

Year: 2016Working Hours: 2800