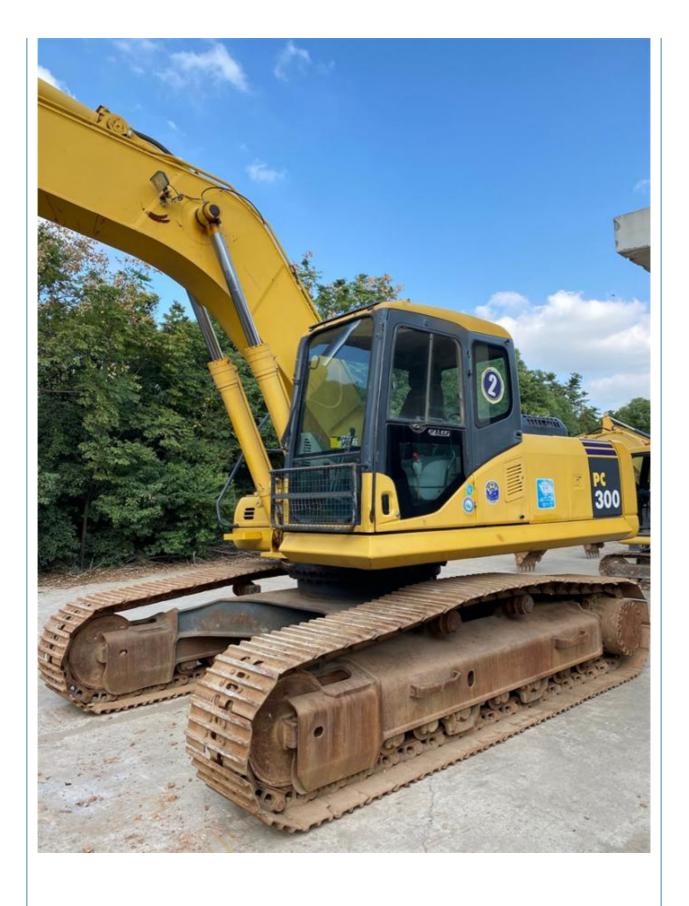

# Used Komatsu PC300-7 Excavator with Original Hydraulic Pump in Good Condition Shanghai

## **Product Specification**

Showroom Location: None · Operating Weight: 31200 KG 1.4 M<sup>3</sup> . Bucket Capacity: · Machine Weight: 30000 KG • Hydraulic Cylinder Brand: Original • Hydraulic Pump Brand: Original Hydraulic Valve Brand: Original Cummins . Engine Brand: 180 KW • Power: • Machinery Test Report: Provided • Video Outgoing-inspection: Provided

• Core Components: Pressure Vessel, Motor, Bearing, Gear,

Pump, Gearbox, Engine, PLC

Year: 2016Working Hours: 2800