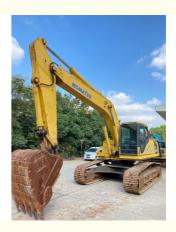

# Used Komatsu PC300-7 Excavator with Original Hydraulic Pump in Good Condition Shanghai

#### **Basic Information**

Place of Origin: Japan

• Price: \$30,000.00/units 1-3 units



## **Product Specification**

Showroom Location: None · Operating Weight: 31200 KG 1.4 M<sup>3</sup> . Bucket Capacity: · Machine Weight: 30000 KG • Hydraulic Cylinder Brand: Original • Hydraulic Pump Brand: Original Hydraulic Valve Brand: Original Cummins . Engine Brand: 180 KW • Power: • Machinery Test Report: Provided • Video Outgoing-inspection: Provided

• Core Components: Pressure Vessel, Motor, Bearing, Gear,

Pump, Gearbox, Engine, PLC

Year: 2016Working Hours: 2800



#### More Images









# **Product Description**

















#### Models Of Excavators We Sell

PC20/PC30/PC35/PC40/PC50/PC55/PC56/PC60/PC70/PC75/PC78/PC10 0/PC110/PC120/PC128/PC130/PC138/PC150/PC160/PC200/PC210/PC22Komatsu used 0/PC228/PC240/PC270/PC300/PC350/PC360/PC400/PC450/PC460/PC49 excavator 0/PC650

CAT303/CAT305/CAT305.5/CAT306/CAT307/CAT308/CAT311/CAT312/C AT313/CAT315/CAT318/CAT320/CAT323/CAT324/CAT325/CAT326/CAT3 Carter used excavator

29/CAT330/CAT336/CAT340/CAT345/CAT349/CAT375

DH(DX)35/55/60/70/75/80/150/200/215/220/225/235/260/300/350/370/420/ Doosan used excavator

500/530

SY16/SY35/SY55/SY60/SY65/SY75/SY85/SY95/SY115/SY135/SY155/SY Sany used excavator

205/SY215/SY235/SY265/SY305/SY335/SY365

/ZX330/ZX350/ZX360/ZX450/ZX600

Kobelco used excavator SK50/SK55/SK6