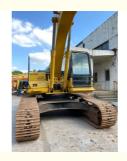

# Used Komatsu PC300-7 Excavator with Original Hydraulic Pump in Good Condition Shanghai

#### **Basic Information**

Place of Origin: Japan

• Price: \$30,000.00/units 1-3 units



## **Product Specification**

Showroom Location: None · Operating Weight: 31200 KG 1.4 M<sup>3</sup> . Bucket Capacity: · Machine Weight: 30000 KG • Hydraulic Cylinder Brand: Original • Hydraulic Pump Brand: Original Hydraulic Valve Brand: Original Cummins . Engine Brand: 180 KW • Power: • Machinery Test Report: Provided • Video Outgoing-inspection: Provided

• Core Components: Pressure Vessel, Motor, Bearing, Gear,

Pump, Gearbox, Engine, PLC

Year: 2016Working Hours: 2800



#### More Images









# **Product Description**

















#### Models Of Excavators We Sell

PC20/PC30/PC35/PC40/PC50/PC55/PC56/PC60/PC70/PC75/PC78/PC10 0/PC110/PC120/PC128/PC130/PC138/PC150/PC160/PC200/PC210/PC22Komatsu used 0/PC228/PC240/PC270/PC300/PC350/PC360/PC400/PC450/PC460/PC49 excavator 0/PC650

CAT303/CAT305/CAT305.5/CAT306/CAT307/CAT308/CAT311/CAT312/C AT313/CAT315/CAT318/CAT320/CAT323/CAT324/CAT325/CAT326/CAT3 Carter used excavator

29/CAT330/CAT336/CAT340/CAT345/CAT349/CAT375

DH(DX)35/55/60/70/75/80/150/200/215/220/225/235/260/300/350/370/420/ Doosan used excavator

500/530

SY16/SY35/SY55/SY60/SY65/SY75/SY85/SY95/SY115/SY135/SY155/SY Sany used excavator

205/SY215/SY235/SY265/SY305/SY335/SY365

/ZX330/ZX350/ZX360/ZX450/ZX600

Kobelco used excavator SK50/SK55/SK60/SK70/SK75/SK115/SK13