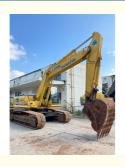

# Used Komatsu PC300-7 Excavator with Original Hydraulic Pump in Good Condition Shanghai

#### **Basic Information**

Place of Origin: Japan

• Price: \$30,000.00/units 1-3 units



## **Product Specification**

Showroom Location: None · Operating Weight: 31200 KG 1.4 M<sup>3</sup> . Bucket Capacity: · Machine Weight: 30000 KG • Hydraulic Cylinder Brand: Original • Hydraulic Pump Brand: Original Hydraulic Valve Brand: Original Cummins . Engine Brand: 180 KW • Power: • Machinery Test Report: Provided • Video Outgoing-inspection: Provided

• Core Components: Pressure Vessel, Motor, Bearing, Gear,

Pump, Gearbox, Engine, PLC

Year: 2016Working Hours: 2800



#### More Images









# **Product Description**

















#### Models Of Excavators We Sell

PC20/PC30/PC35/PC40/PC50/PC55/PC56/PC60/PC70/PC75/PC78/PC10 0/PC110/PC120/PC128/PC130/PC138/PC150/PC160/PC200/PC210/PC22Komatsu used 0/PC228/PC240/PC270/PC300/PC350/PC360/PC400/PC450/PC460/PC49 excavator 0/PC650

CAT303/CAT305/CAT305.5/CAT306/CAT307/CAT308/CAT311/CAT312/C AT313/CAT315/CAT318/CAT320/CAT323/CAT324/CAT325/CAT326/CAT3 Carter used excavator

29/CAT330/CAT336/CAT340/CAT345/CAT349/CAT375

DH(DX)35/55/60/70/75/80/150/200/215/220/225/235/260/300/350/370/420/ Doosan used excavator

500/530

SY16/SY35/SY55/SY60/SY65/SY75/SY85/SY95/SY115/SY135/SY155/SY Sany used excavator

205/SY215/SY235/SY265/SY305/SY335/SY365

/ZX330/ZX350/ZX360/ZX450/ZX600

Kobelco used excavator SK50/SK55/SK60/SK70/SK75/SK115/SK